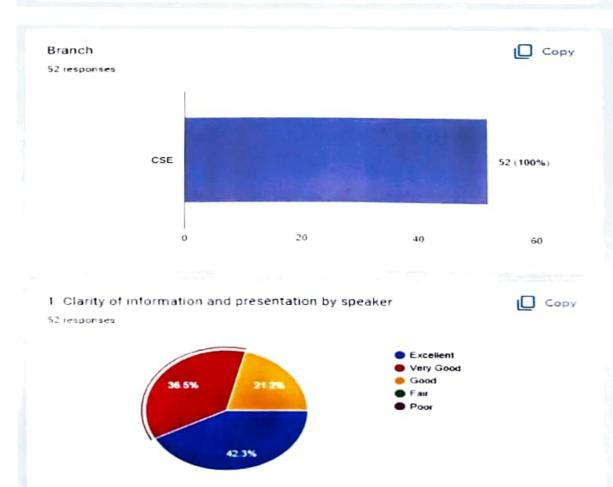

### Seminar/Invited talk for 7th Sem CSE Students - 2023 Batch

Industry Institute Interaction Cell (IIIC) in association with Department of Computer Science and Engineering has planned to conduct Industry oriented seminar entitled "Traits -Students transition into next journey - IT Industry" on 9th of November 2022 for final year CSE students between 11.30AM - 12.30PM at KSIT conference hall.