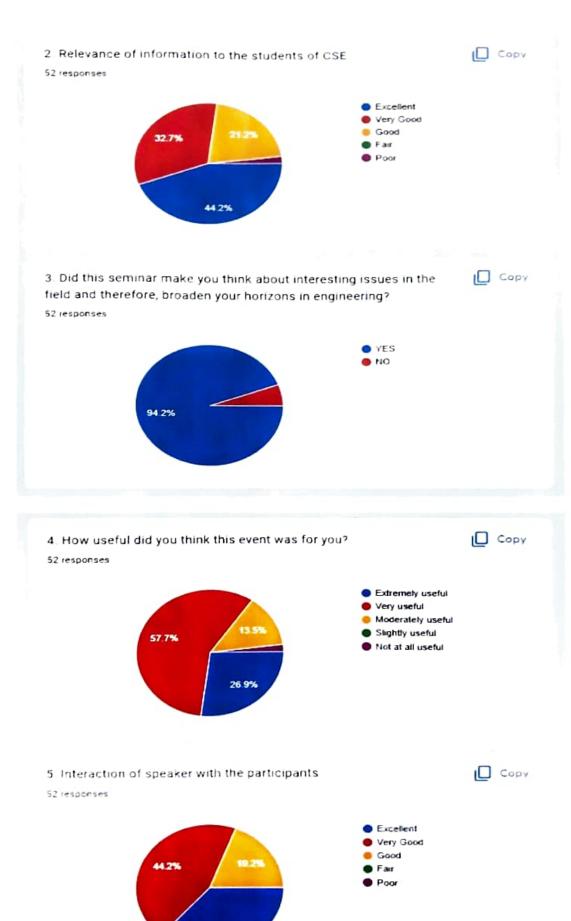

To,

Mr. Raghu Sosale

Associate Director

Cognizant Technology Solutions - India

Bengaluru

Subject: Letter of Appreciation - Reg.

Respected Sir,

Thank you very much for accepting our invitation and delivering an informative & thought provoking lecture as "Industry Expert" on "Traits – Students transition into next journey – IT Industry" held on 9<sup>th</sup> of November 2022 at K.S Institute of Technology, Bengaluru.

It was really a splendid presentation which exposed students to the field practices. All the students appreciated and got benefited from your views on the topic.

Looking forward for your cooperation in future as well