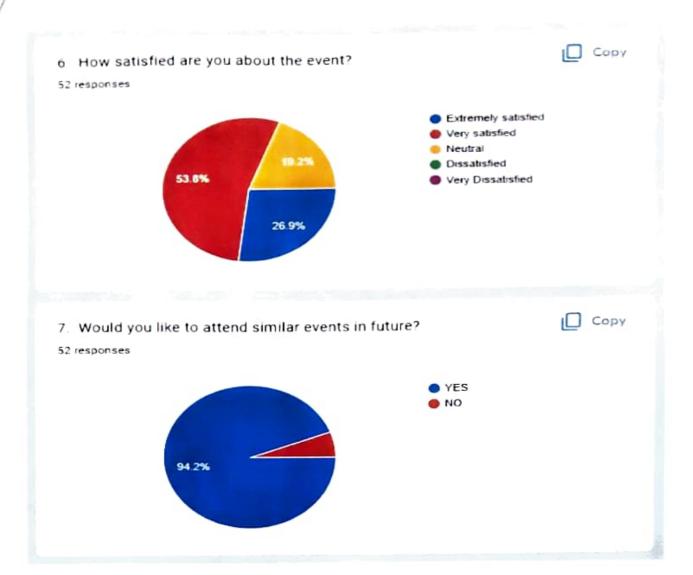

To,

Mr. Raghu Sosale

Associate Director

Cognizant Technology Solutions - India

Bengaluru

Subject: Letter of Appreciation - Reg.

Respected Sir,

Thank you very much for accepting our invitation and delivering an informative & thought provoking lecture as "Industry Expert" on "Traits – Students transition into next journey – IT Industry" held on 9<sup>th</sup> of November 2022 at K.S Institute of Technology, Bengaluru.

It was really a splendid presentation which exposed students to the field practices. All the students appreciated and got benefited from your views on the topic.

Looking forward for your cooperation in future as well