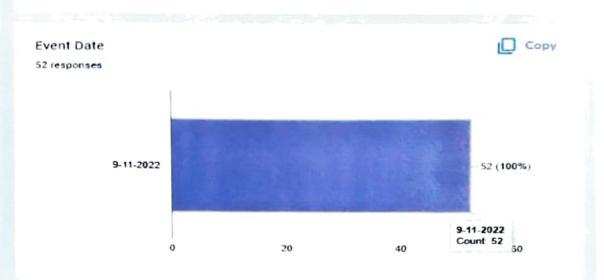

### Seminar/Invited talk for 7th Sem CSE Students - 2023 Batch

Industry Institute Interaction Cell (IIIC) in association with Department of Computer Science and Engineering has planned to conduct Industry oriented seminar entitled "Traits -Students transition into next journey - IT Industry" on 9th of November 2022 for final year CSE students between 11.30AM - 12.30PM at KSIT conference hall.