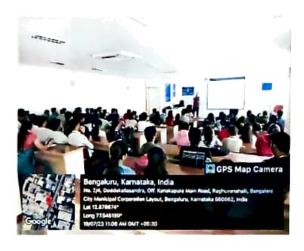

#### Photos (Geo Tagged):

Welcome address by Prof. Rajesh G.L.

Mr. Dhiraj A Rao briefing about critical thinking

Bengaluru, Karnataka, India
Hs. 1, Kilo 97 Nunipea Coreins, Kanaspur Rd, Replusembal, Bangries City
Ministel Corporation Lipsut, Bengalus, Kanaspur Rd, Replusembal, Bangries City
Let 12 878649\*
Long 77.544964\*
NUT7723 12 04 PM GMT -09.38