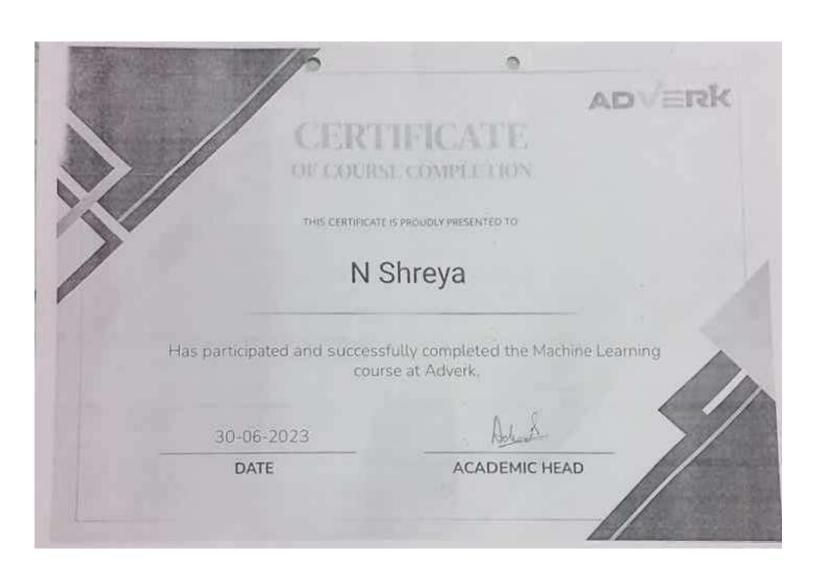

(4 week course)

Prof. Andrew Thangaraj NPTEL, Coordinator

Indian Institute of Technology Madras

Roll No: NPTEL23CS99S14640310

To verify the certificate

No. of credits recommended: 1 or 2

This certificate is awarded to