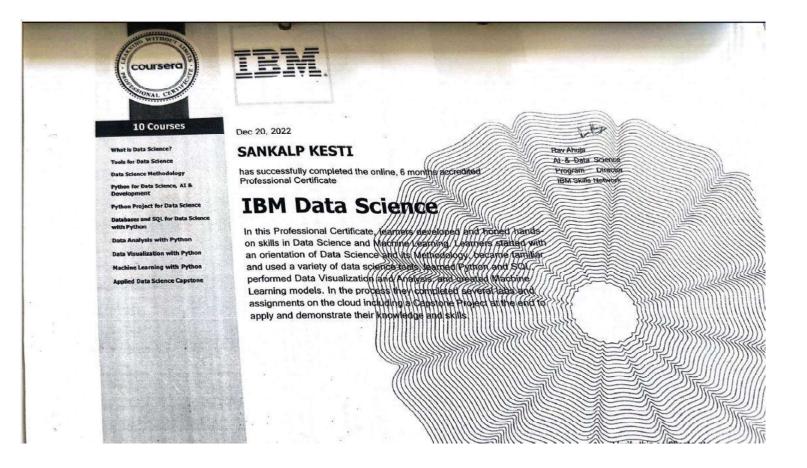

#### **ONLINE CERTIFICATION COURSES 2022-23**

| SL NO.   | NAME                 | COURSE                                  | SIGNATURE                               |  |  |
|----------|----------------------|-----------------------------------------|-----------------------------------------|--|--|
| 1        | LIKITHA K            | INTRODUCTION TO THE BASICS OF           | Idha                                    |  |  |
| 2        | ANUSHA PHANIRAJ      | MICROSOFT AZURE AI FUNDAMENTALS         | Anuska                                  |  |  |
| 3        | KIRAN V NARAYAN      | AUZURE AI FUNDEMENTALS                  | Chie                                    |  |  |
| 4        | K.M AMSHUMANTH       | AUZURE AI FUNDEMENTALS                  | Ande                                    |  |  |
| 5        | DUBEY ADITI          | AUZURE AI FUNDEMENTALS                  | Duber                                   |  |  |
| 6        | GANDHAMANI C.M       | AUZURE AI FUNDEMENTALS                  | Gardhamani                              |  |  |
| 7        | KUMAR K.G            | AUZURE AI FUNDEMENTALS                  | Kunar -                                 |  |  |
| 8        | CHAITRA.K            | AUZURE AI FUNDEMENTALS                  | (3) Para                                |  |  |
| 9        | VIPUAL KANT TRIPATHI | ARTIFICIAL INTELLIGENCE                 | Vioual                                  |  |  |
| 10       | POORNIMA M. C        | MICROSOFT AZURE AI FUNDAMENTALS         | Rehomina                                |  |  |
| 11       | M DIVYA SHREE        | PYTHON 101 FOR DATA SCIENCE             | divida                                  |  |  |
| 12       | NETHRANAND P.S       | DATA ANALYSIS WITH PYTHON               | Nethour                                 |  |  |
| 13       | NETHRANAND P.S       | PYTHON 101 FOR DATA SCIENCE             | Nothera.                                |  |  |
| 14       | NETHRANAND P.S       | PTHYON FOR DATA SCIENCE                 | netronand.                              |  |  |
| 15       | HARSHITHA.A          | PTHYON FOR DATA SCIENCE                 | Sain .                                  |  |  |
| 16       | SAI NEHA D.P         | PTHYON FOR DATA SCIENCE                 | sainener                                |  |  |
| 17       | RACHANA P.R          | DATA STRUCTURE & ALGORTHIM USING JAVA   | Kachana P.                              |  |  |
| 18       | ANANYA B GOWDA       | DATA STRUCTURE & ALGORTHIM USING JAVA   | Ananyo.                                 |  |  |
| 19       | PUNYA SHREE T.S      | DATA STRUCTURE & ALGORTHIM USING JAVA   | Ananya.                                 |  |  |
| 20       | SHIVANI UPPIN        | PYTHON FOR DATA SCIENCE                 | Shiyari.                                |  |  |
| 21       | NITHISHA GOWDA K.J   | PYTHON FOR DATA SCIENCE                 | Nethisha                                |  |  |
| 22       | NILANJANA JAMINDAR   | SEARCH METHODS FOR PROBLEM SOLVING      | Withesher                               |  |  |
| 23       | SANJANA O.R          | SEARCH METHODS FOR PROBLEM SOLVING      | lapiana                                 |  |  |
| 24       | SHAMA S.K            | SEARCH METHODS FOR PROBLEM SOLVING      | Sparma                                  |  |  |
| 25       | M.V VARUN            | SEARCH METHODS FOR PROBLEM SOLVING      | v.vaojun.                               |  |  |
| 26       | M.DIVYA SHREE        | DISCRETE MATHEMATIS                     | Luya                                    |  |  |
| 27       | VARNIKA              | PYTHON FOR DATA SCIENCE                 | ALC:                                    |  |  |
| 28       | VINITH .P            | PYTHON FOR DATA SCIENCE                 | Vinith                                  |  |  |
| 29       | I.M APEKSHA          | PYTHON FUNDEMENTALS FOR BEGINNERS       | Apple                                   |  |  |
| 30       | ABHISHEK.A           | PYTHON FOR DATA SCIENCE                 | TUA                                     |  |  |
|          | ROOPA.K              | HUMAN VALUES EDUCATION                  | Roopa K                                 |  |  |
|          | POORNIMA M. C        | PYTHON FOR DATA SCIENCE                 | A A                                     |  |  |
| 33       | HARYANK.VKASHYPA     | INRODUCTION TO EXPERIMENTS IN FLIGHT    | (alyano                                 |  |  |
| 13570050 | HARYANK.VKASHYPA     | ADVANCED ROBOTICS                       | Haryank                                 |  |  |
|          | GOPALA KRISHNA.V     | ETHICAL HACKING                         | or over                                 |  |  |
| 100      | HEMANTH KUMAR        | ETHICAL HACKING                         |                                         |  |  |
| 3993938  | AKSHAY               | DEVELOPING YOURS EMOTIONAL INTELLIGENCE | 4                                       |  |  |
|          | AKSHAY               | BEGIN AN EFFECTIVE TEAM MEMBER          | 12.6                                    |  |  |
|          | SANKALPA KESTI       | IBM DATA SCIENCE                        | RIMO                                    |  |  |
|          | BHOOMIKA             | BIG DATA COMPUTING                      | Binadan                                 |  |  |
|          | ESHWAR BIRADAR       | ANDROID APPLICATIONS DEVELOPMENT        | 121111111111111111111111111111111111111 |  |  |