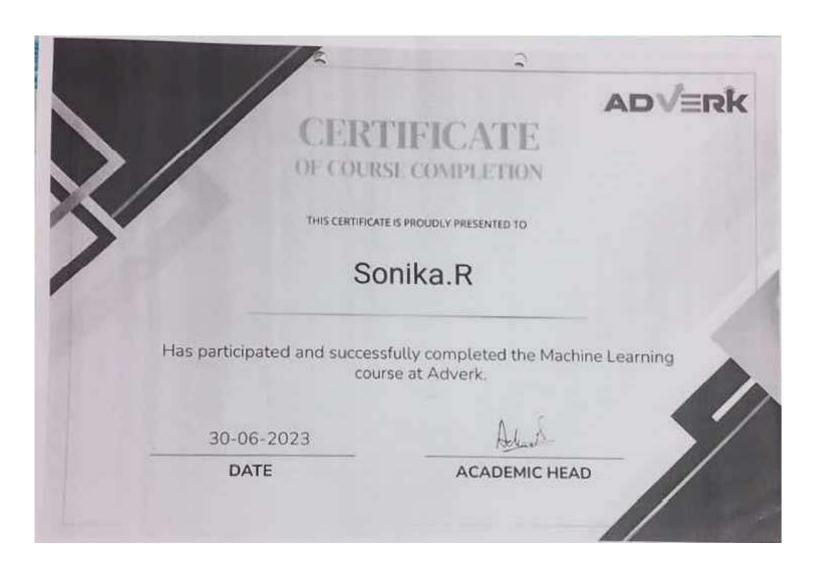

# Certification

(Funded by the MoE, Govt. of India)

This certificate is awarded to

NITHISH GOWDA K J

for successfully completing the course

#### Python for Data Science

with a consolidated score of

Online Assignments 23.33/25 | Proctored Exam

36.63/75

Total number of candidates certified in this course: 7596

Prof. Devendra Jalihal

Chairperson, Centre for Outreach and Digital Education, IITM Jul-Aug 2023