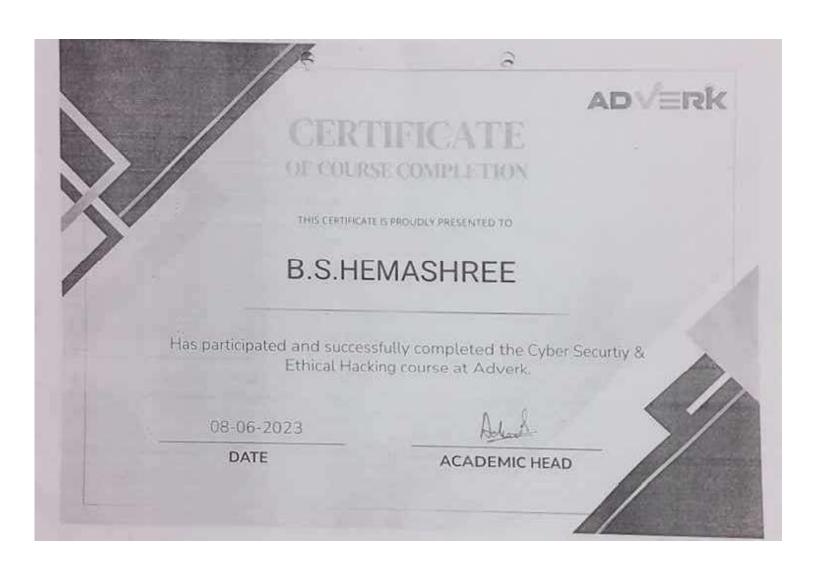

# **Online Certification**

(Funded by the MoE, Govt. of India)

This certificate is awarded to

SHIVANI UPPIN

for successfully completing the course

Python for Data Science

with a consolidated score of

Online Assignments | 23.33/25

Proctored Exam

64

40.99/75

Total number of candidates certified in this course: 7596

Devendra Juli hal

Prof. Devendra Jalihal Chairperson, Centre for Outreach and Digital Education, IITM Jul-Aug 2023

(4 week course)