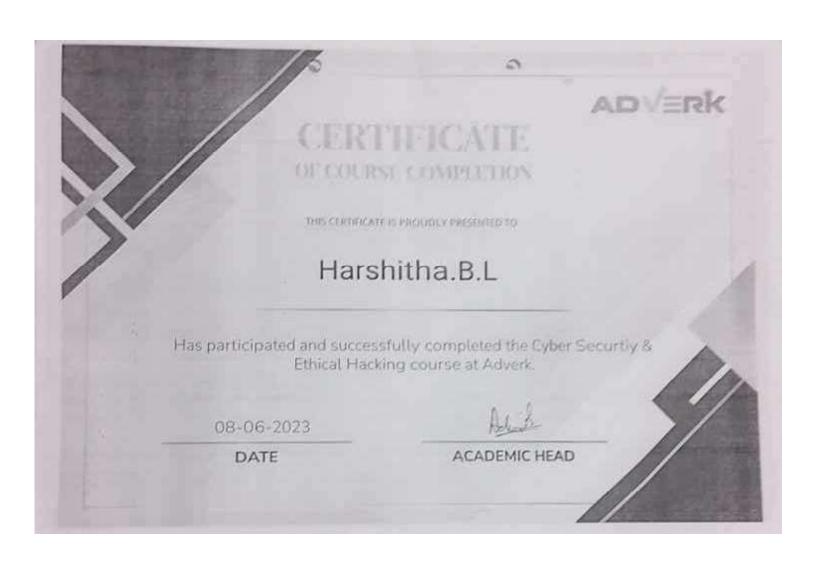

Prof. Andrew Thangaraj NPTEL, Coordinator IIT Madras

Indian Institute of Technology Madras

No. of credits recommended: 1 or 2

Roll No: NPTEL23CS99S14642707

To verify the certificate