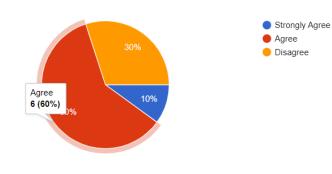

### 5. The contents of the syllabus are sufficient to get job

5. The content of syllabus is sufficient to get job.

10 responses