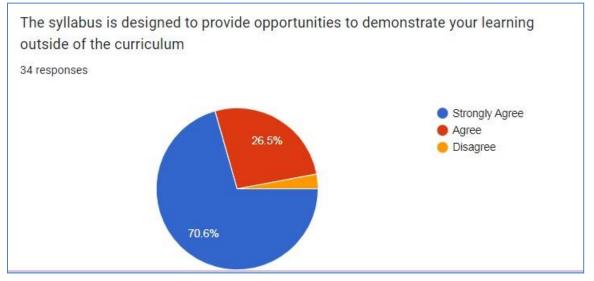

### 10. The syllabus is designed to provide opportunities to demonstrate your learning outside of the curriculum