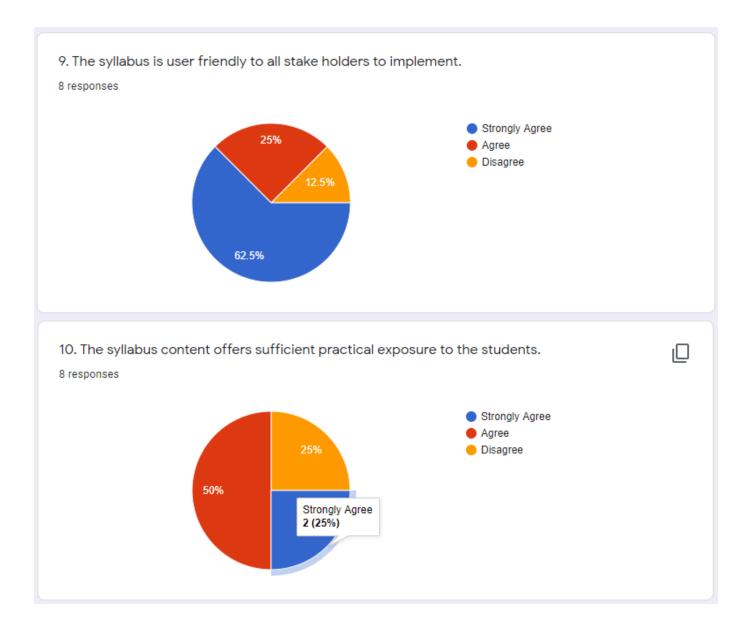

agree                                                                                      |
|                                                                                                 |
| :::<br>10. The syllabus content offers sufficient practical exposure to the students. *         |
| Strongly Agree                                                                                  |
|                                                                                                 |
| O Agree                                                                                         |
| O Disagree                                                                                      |
|                                                                                                 |









## **Consolidate Teachers Responses on Curriculum Design**

|           |                                                   |                                                       |                                                                                                                    |                                                                                                                                                  | 4.<br>Enough                                                                                                                                                                             |                                                                                                          |