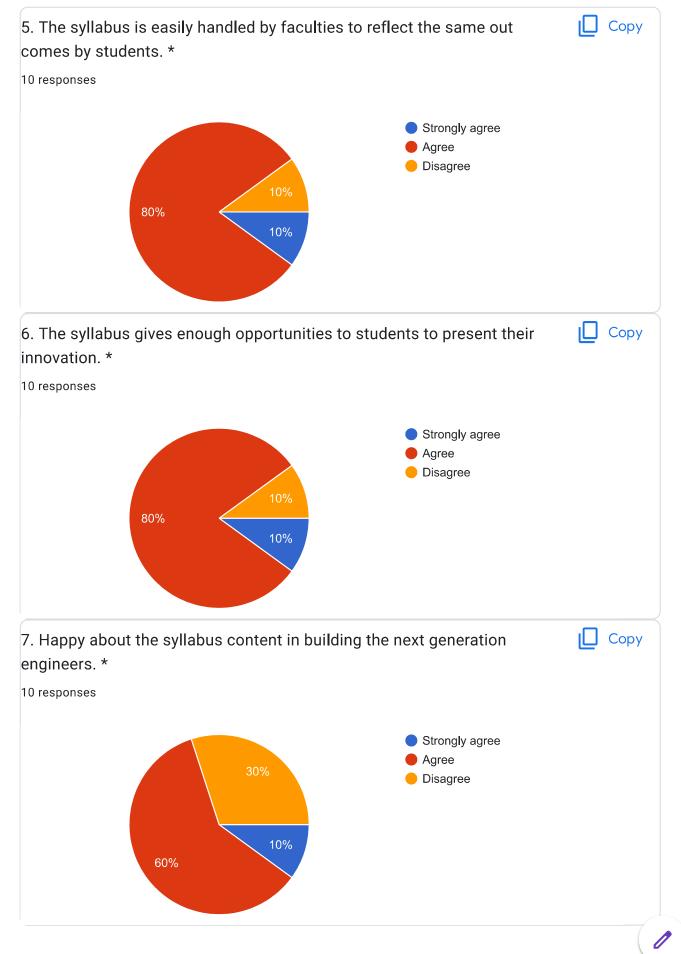

### 5. The contents of the syllabus are sufficient to get job

5. The content of syllabus is sufficient to get job.

10 responses

### 6. The syllabus are designed to give practical exposure

### 7. The syllabus is helpful to work on internships and projects

#### 8. The syllabus is designed in correlation between learning objectives and contents mentioned

#### 9. The curriculum evaluation methods are adequate to reflect your learning

### 10. The syllabus is designed to provide opportunities to demonstrate your learning outside of the curriculum