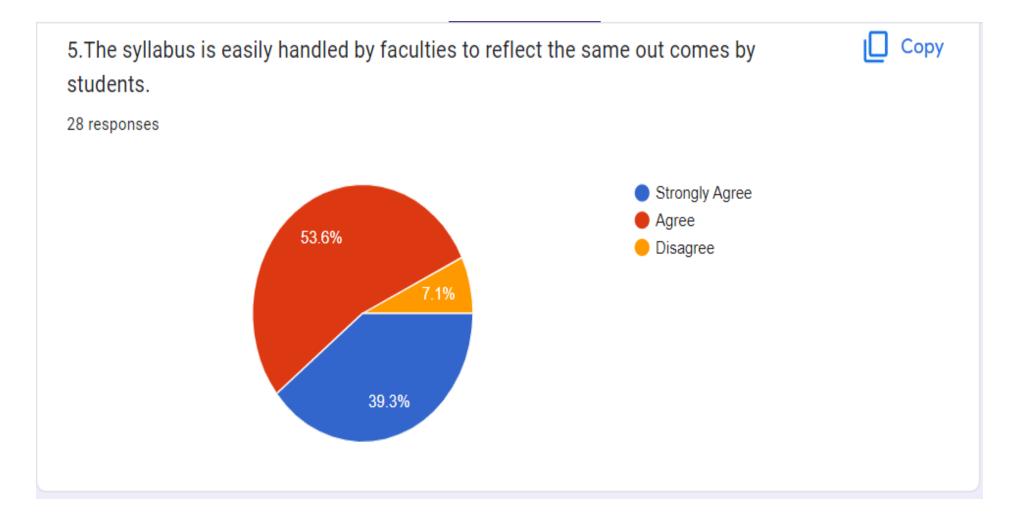

### ALUMNI FEEDBACK ON CURRICULLUM FOR THE ACADEMIC YEAR-2021-2022

| SI<br>N<br>O | Time<br>Stam<br>p             | Email                             | The<br>Sylla<br>bus is<br>revise<br>d<br>regul<br>arly | The<br>Syllab<br>us<br>Conte<br>nt can<br>be<br>compl<br>eted in<br>given<br>time<br>effecti<br>vely | Syllabus<br>revised is<br>adequate<br>to make<br>students<br>attain<br>good<br>results | The<br>syllabu<br>s is<br>compet<br>ent<br>enough<br>to get<br>present<br>and<br>future<br>job<br>opport<br>unity | The<br>Syllabu<br>s is<br>easily<br>handled<br>by<br>faculty<br>to<br>reflect<br>the<br>same<br>outcom<br>es by<br>student<br>s | The<br>syllabus<br>gives<br>enough<br>opportu<br>nities to<br>students<br>to<br>present<br>their<br>innovati<br>ons | Happy<br>about the<br>syllabus<br>content in<br>building the<br>next<br>generation<br>engineers | The<br>syllabus<br>content<br>takes care<br>of<br>managem<br>ent,<br>behaviora<br>l and<br>social<br>issues like<br>patriotism<br>,<br>environm<br>ent and so<br>on | The syllabus<br>is competent<br>enough to<br>international<br>standards | The syllabus<br>content offers<br>sufficient<br>theoretical and<br>practical<br>exposure to<br>students to<br>attain<br>employment |
|--------------|-------------------------------|-----------------------------------|--------------------------------------------------------|------------------------------------------------------------------------------------------------------|----------------------------------------------------------------------------------------|-------------------------------------------------------------------------------------------------------------------|---------------------------------------------------------------------------------------------------------------------------------|---------------------------------------------------------------------------------------------------------------------|-------------------------------------------------------------------------------------------------|---------------------------------------------------------------------------------------------------------------------------------------------------------------------|-------------------------------------------------------------------------|------------------------------------------------------------------------------------------------------------------------------------|
| 1            | 9/30/<br>2022                 |                                   | Stron<br>gly                                           | Stron                                                                                                |                                                                                        |                                                                                                                   |                                                                                                                                 |                                                                                                                     |                                                                                                 |                                                                                                                                                                     |                                                                         |                                                                                                                                    |
|              | 10:1<br>6:21                  | sujay.suresh28<br>@gmail.com      | Agre<br>e                                              | gly<br>Agree                                                                                         | Strongly<br>Agree                                                                      | Agree                                                                                                             | Strongl<br>y Agree                                                                                                              | Agree                                                                                                               | Agree                                                                                           | Strongly<br>Agree                                                                                                                                                   | Agree                                                                   | Strongly<br>Agree                                                                                                                  |
| 2            | 9/30/<br>2022                 | <u> </u>                          | Stron<br>gly                                           | Stron                                                                                                |                                                                                        | Strongl                                                                                                           | J 7.g. 00                                                                                                                       |                                                                                                                     |                                                                                                 | , .g                                                                                                                                                                |                                                                         |                                                                                                                                    |
|              | 10:1<br>6:27                  | vyju72000@gm<br>ail.com           | Agre<br>e                                              | gly<br>Agree                                                                                         | Strongly<br>Agree                                                                      | y<br>Agree                                                                                                        | Strongl<br>y Agree                                                                                                              | Strongly<br>Agree                                                                                                   | Strongly<br>Agree                                                                               | Strongly<br>Agree                                                                                                                                                   | Strongly<br>Agree                                                       | Strongly<br>Agree                                                                                                                  |
| 3            | 9/30/<br>2022                 |                                   | Stron<br>gly                                           |                                                                                                      |                                                                                        |                                                                                                                   |                                                                                                                                 |                                                                                                                     |                                                                                                 |                                                                                                                                                                     |                                                                         |                                                                                                                                    |
|              | 10:1<br>6:45                  | bujji.99chai@gm<br>ail.com        | Agre<br>e                                              | Agree                                                                                                | Agree                                                                                  | Agree                                                                                                             | Agree                                                                                                                           | Agree                                                                                                               | Agree                                                                                           | Agree                                                                                                                                                               | Agree                                                                   | Agree                                                                                                                              |
| 4            | 9/30/<br>2022<br>10:1<br>7:08 | thirumalaishakti<br>vel@gmail.com | Agre<br>e                                              | Stron<br>gly<br>Agree                                                                                | Strongly<br>Agree                                                                      | Agree                                                                                                             | Strongl<br>y Agree                                                                                                              | Agree                                                                                                               | Agree                                                                                           | Agree                                                                                                                                                               | Agree                                                                   | Agree                                                                                                                              |
| 5            | 9/30/<br>2022                 | khans8962@gm<br>ail.com           | Agre<br>e                                              | Agree                                                                                                | Agree                                                                                  | Agree                                                                                                             | Disagre<br>e                                                                                                                    | Disagre<br>e                                                                                                        | Disagree                                                                                        | Disagree                                                                                                                                                            | Disagree                                                                | Agree                                                                                                                              |