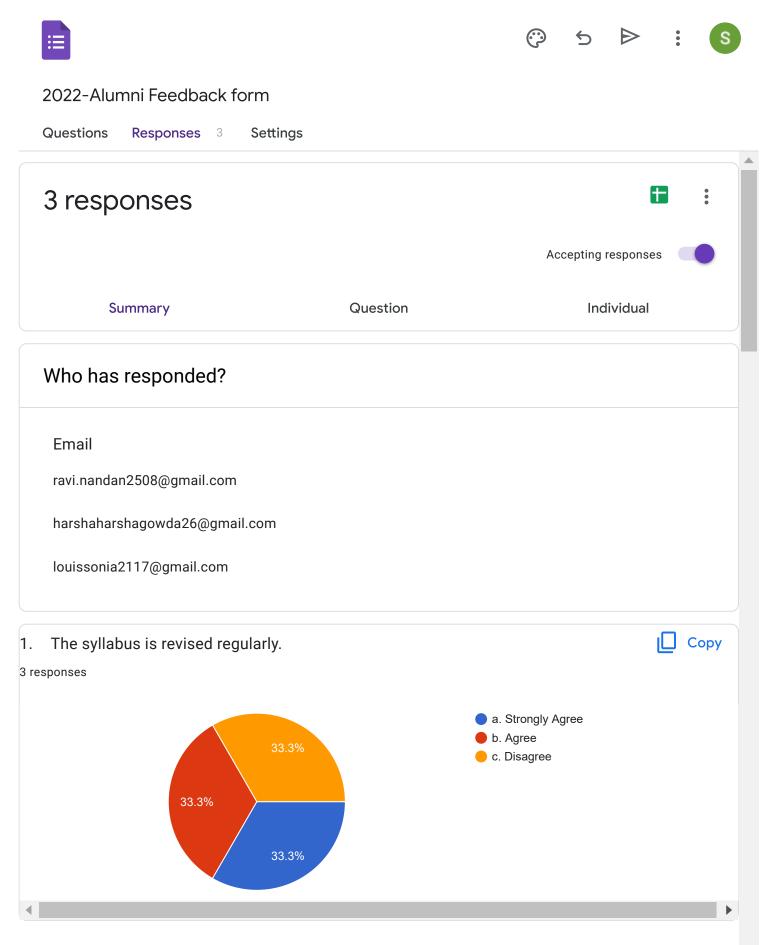

|  |
| Shreyas C R    |             |    |          |  |
| Monika V Arya  |             |    |          |  |
| Sahana.S       |             |    |          |  |
| SATHVIK UM     |             |    |          |  |
| Vaishnavi k    |             |    |          |  |
| PREETHAM G H   | ł           |    |          |  |
| MOHAMMAD R     | RAKHEEB M R |    |          |  |
| Jagruti pai    |             |    |          |  |
| Amruta         |             |    |          |  |
| Gowri S N      |             |    |          |  |
| Shwetha k      |             |    |          |  |
| Chandana L     |             |    |          |  |
| RANGASWAMY     | ΊU          |    |          |  |
| Tushar R Vasis | hta         |    |          |  |
| Archana Yadav  | Μ           |    |          |  |

ROHIT KUMAR







## 2022\_Teachers Feedback form 2021-22

| Questions Responses 10 Settings       |      |
|---------------------------------------|------|
| anitsp2002@gmail.com                  | •    |
| saleemstevaramani@ksit.edu.in         |      |
| devikab@ksit.edu.in                   | - 11 |
| aswinigadige@gmail.com                |      |
| ramyakr.ele@gmail.com                 |      |
| vishalinidivakar@gmail.com            |      |
| iashishrut@amail.com                  | •    |
|                                       |      |
|                                       |      |
|                                       |      |
| 1. The syllabus is revised regularly. | Сору |
| 10 responses                          |      |
| Strongly agree                        |      |







# **K. S. I