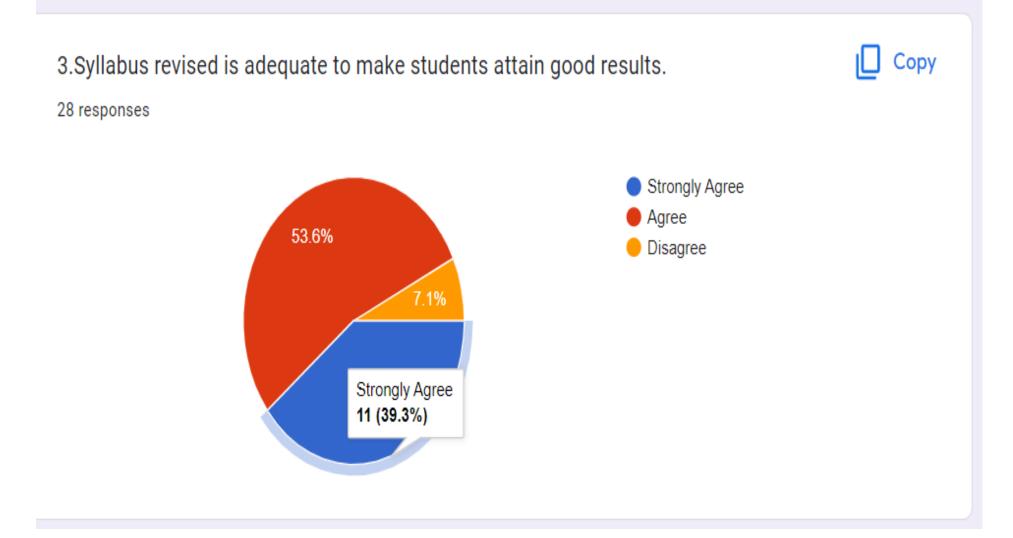

### ALUMNI FEEDBACK ON CURRICULLUM FOR THE ACADEMIC YEAR-2021-2022

| SI<br>N<br>O | Time<br>Stam<br>p             | Email                             | The<br>Sylla<br>bus is<br>revise<br>d<br>regul<br>arly | The<br>Syllab<br>us<br>Conte<br>nt can<br>be<br>compl<br>eted in<br>given<br>time<br>effecti<br>vely | Syllabus<br>revised is<br>adequate<br>to make<br>students<br>attain<br>good<br>results | The<br>syllabu<br>s is<br>compet<br>ent<br>enough<br>to get<br>present<br>and<br>future<br>job<br>opport<br>unity | The<br>Syllabu<br>s is<br>easily<br>handled<br>by<br>faculty<br>to<br>reflect<br>the<br>same<br>outcom<br>es by<br>student<br>s | The<br>syllabus<br>gives<br>enough<br>opportu<br>nities to<br>students<br>to<br>present<br>their<br>innovati<br>ons | Happy<br>about the<br>syllabus<br>content in<br>building the<br>next<br>generation<br>engineers | The<br>syllabus<br>content<br>takes care<br>of<br>managem<br>ent,<br>behaviora<br>l and<br>social<br>issues like<br>patriotism<br>,<br>environm<br>ent and so<br>on | The syllabus<br>is competent<br>enough to<br>international<br>standards | The syllabus<br>content offers<br>sufficient<br>theoretical and<br>practical<br>exposure to<br>students to<br>attain<br>employment |
|--------------|-------------------------------|-----------------------------------|--------------------------------------------------------|------------------------------------------------------------------------------------------------------|----------------------------------------------------------------------------------------|-------------------------------------------------------------------------------------------------------------------|---------------------------------------------------------------------------------------------------------------------------------|---------------------------------------------------------------------------------------------------------------------|-------------------------------------------------------------------------------------------------|---------------------------------------------------------------------------------------------------------------------------------------------------------------------|-------------------------------------------------------------------------|------------------------------------------------------------------------------------------------------------------------------------|
| 1            | 9/30/<br>2022                 |                                   | Stron<br>gly                                           | Stron                                                                                                |                                                                                        |                                                                                                                   |                                                                                                                                 |                                                                                                                     |                                                                                                 |                                                                                                                                                                     |                                                                         |                                                                                                                                    |
|              | 10:1<br>6:21                  | sujay.suresh28<br>@gmail.com      | Agre<br>e                                              | gly<br>Agree                                                                                         | Strongly<br>Agree                                                                      | Agree                                                                                                             | Strongl<br>y Agree                                                                                                              | Agree                                                                                                               | Agree                                                                                           | Strongly<br>Agree                                                                                                                                                   | Agree                                                                   | Strongly<br>Agree                                                                                                                  |
| 2            | 9/30/<br>2022                 | <u> </u>                          | Stron<br>gly                                           | Stron                                                                                                |                                                                                        | Strongl                                                                                                           | J 7.g. 00                                                                                                                       |                                                                                                                     |                                                                                                 | , .g                                                                                                                                                                |                                                                         |                                                                                                                                    |
|              | 10:1<br>6:27                  | vyju72000@gm<br>ail.com           | Agre<br>e                                              | gly<br>Agree                                                                                         | Strongly<br>Agree                                                                      | y<br>Agree                                                                                                        | Strongl<br>y Agree                                                                                                              | Strongly<br>Agree                                                                                                   | Strongly<br>Agree                                                                               | Strongly<br>Agree                                                                                                                                                   | Strongly<br>Agree                                                       | Strongly<br>Agree                                                                                                                  |
| 3            | 9/30/<br>2022                 |                                   | Stron<br>gly                                           |                                                                                                      |                                                                                        |                                                                                                                   |                                                                                                                                 |                                                                                                                     |                                                                                                 |                                                                                                                                                                     |                                                                         |                                                                                                                                    |
|              | 10:1<br>6:45                  | bujji.99chai@gm<br>ail.com        | Agre<br>e                                              | Agree                                                                                                | Agree                                                                                  | Agree                                                                                                             | Agree                                                                                                                           | Agree                                                                                                               | Agree                                                                                           | Agree                                                                                                                                                               | Agree                                                                   | Agree                                                                                                                              |
| 4            | 9/30/<br>2022<br>10:1<br>7:08 | thirumalaishakti<br>vel@gmail.com | Agre<br>e                                              | Stron<br>gly<br>Agree                                                                                | Strongly<br>Agree                                                                      | Agree                                                                                                             | Strongl<br>y Agree                                                                                                              | Agree                                                                                                               | Agree                                                                                           | Agree                                                                                                                                                               | Agree                                                                   | Agree                                                                                                                              |
| 5            | 9/30/<br>2022                 | khans8962@gm<br>ail.com           | Agre<br>e                                              | Agree                                                                                                | Agree                                                                                  | Agree                                                                                                             | Disagre<br>e                                                                                                                    | Disagre<br>e                                                                                                        | Disagree                                                                                        | Disagree                                                                                                                                                            | Disagree                                                                | Agree                                                                                                                              |