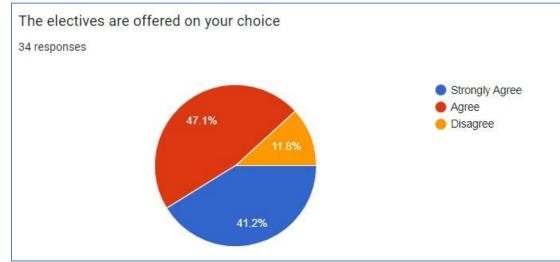

18:31:54 | nihalml2000@g<br>mail.com        | Strongly<br>agree | strongly<br>agree | Agree                 | Agree                 | Agree                 | Strong<br>ly<br>agree | Agree              | Strongl<br>y agree | Agree              | Strongly<br>Agree |
| 34 | 9/5/2022<br>20:29:05 | prajwalnikam27<br>@gmail.com     | Strongly<br>agree | strongly<br>agree | Strong<br>ly<br>agree | Strong<br>ly<br>Agree | Strong<br>ly<br>agree | Strong<br>ly<br>agree | Agree              | Strongl<br>y agree | Strongl<br>y Agree | Strongly<br>Agree |

### 1. The Syllabus is revised regularly



### 2. The essential engineering requirements are updated in the syllabus



### 3. The contents of the syllabus are easy to learn within set time period



### 4. The electives are offered on your choice



### 5. The contents of the syllabus are sufficient to get job



### 6. The syllabus are designed to give practical exposure



#### 7. The syllabus is helpful to work on internships and projects



8. The syllabus is designed in correlation between learning objectives and contents mentioned







### 10. The syllabus is designed to provide opportunities to demonstrate your learning outside of the curriculum





# **K. S. INSTITUTE OF TECHNOLOGY**

#14, Raghuvanahalli, Kanakapura Main Road, Bengaluru-5600109

DEPARTMENT OF MECHANICAL ENGINEERING

### ALLUMNI FEEDBACK ON CURRICULLUM FOR THE ACADEMIC YEAR-2021-2022

| SI<br>N<br>O | Time<br>Stam<br>P            | Email                          | The<br>Sylla<br>bus is<br>revise<br>d<br>regul<br>arly | The<br>Syllab<br>us<br>Conte<br>nt c