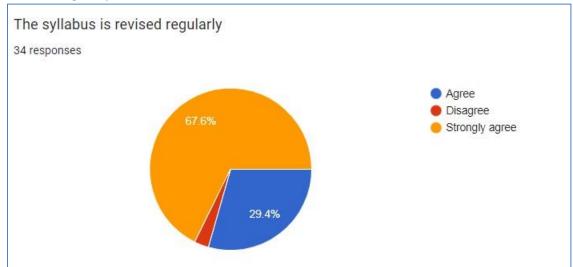

r>agree | Strong<br>ly<br>agree | Strong<br>ly<br>Agree | Strong<br>ly<br>agree | Strong<br>ly<br>agree | Agree              | Strongl<br>y agree | Strongl<br>y Agree | Strongly<br>Agree |
| 33 | 9/5/2022<br>18:31:54 | nihalml2000@g<br>mail.com        | Strongly<br>agree | strongly<br>agree | Agree                 | Agree                 | Agree                 | Strong<br>ly<br>agree | Agree              | Strongl<br>y agree | Agree              | Strongly<br>Agree |
| 34 | 9/5/2022<br>20:29:05 | prajwalnikam27<br>@gmail.com     | Strongly<br>agree | strongly<br>agree | Strong<br>ly<br>agree | Strong<br>ly<br>Agree | Strong<br>ly<br>agree | Strong<br>ly<br>agree | Agree              | Strongl<br>y agree | Strongl<br>y Agree | Strongly<br>Agree |

### 1. The Syllabus is revised regularly



### 2. The essential engineering requirements are updated in the syllabus



### 3. The contents of the syllabus are easy to learn within set time period



### 4. The electives are offered on your choice



### 5. The contents of the syllabus are sufficient to get job



### 6. The syllabus are designed to give practical exposure



#### 7. The syllabus is helpful to work on internships and projects



8. The syllabus is designed in correlation between learning objectives and contents mentioned







### 10. The syllabus is designed to provide opportunities to demonstrate your learning outside of the curriculum





# **K. S. INSTITUTE OF TECHNOLOGY**

#14, Raghuvanahalli, Kanakapura Main Road, Bengaluru-5600109

DEPARTMENT OF MECHANICAL ENGINEERING

### ALLUMNI FEEDBACK ON CURRICULLUM