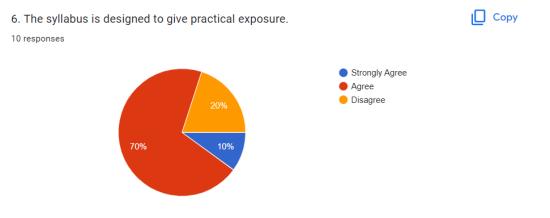

| Agree                                                                                                            | Agree                                                                                                                                                    |

### 1. The Syllabus is revised regularly



Сору

#### 2. The essential engineering requirements are updated in the syllabus





#### 3. The contents of the syllabus are easy to learn within set time period



### 4. The electives are offered on your choice



Сору

### 5. The contents of the syllabus are sufficient to get job

5. The content of syllabus is sufficient to get job.

10 responses



### 6. The syllabus are designed to give practical exposure



### 7. The syllabus is helpful to work on internships and projects



#### 8. The syllabus is designed in correlation between learning objectives and contents mentioned



#### 9. The curriculum evaluation methods are adequate to reflect your learning



### 10. The syllabus is designed to provide opportunities to demonstrate your learning outside of the curriculum





# **K. S. INSTITUTE OF TECHNOLOGY**

#14, Raghuvanahalli, Kanakapura Main Road, Bengaluru-5600109

## DEPARTMENT OF COMPUTER SCIENCE AND ENGINEERING

### ALUMNI FEEDBACK ON CURRICULLUM FOR THE ACADEMIC YEAR-2021-2022

| SI<br>N<br>O | Time<br>Stam<br>p             | Email                             | The<br>Sylla<br>bus is<br>revise<br>d<br>regul<br>arly | The<br>Syllab<br>us<br>Conte<br>nt can<br>be<br>compl<br>eted in<