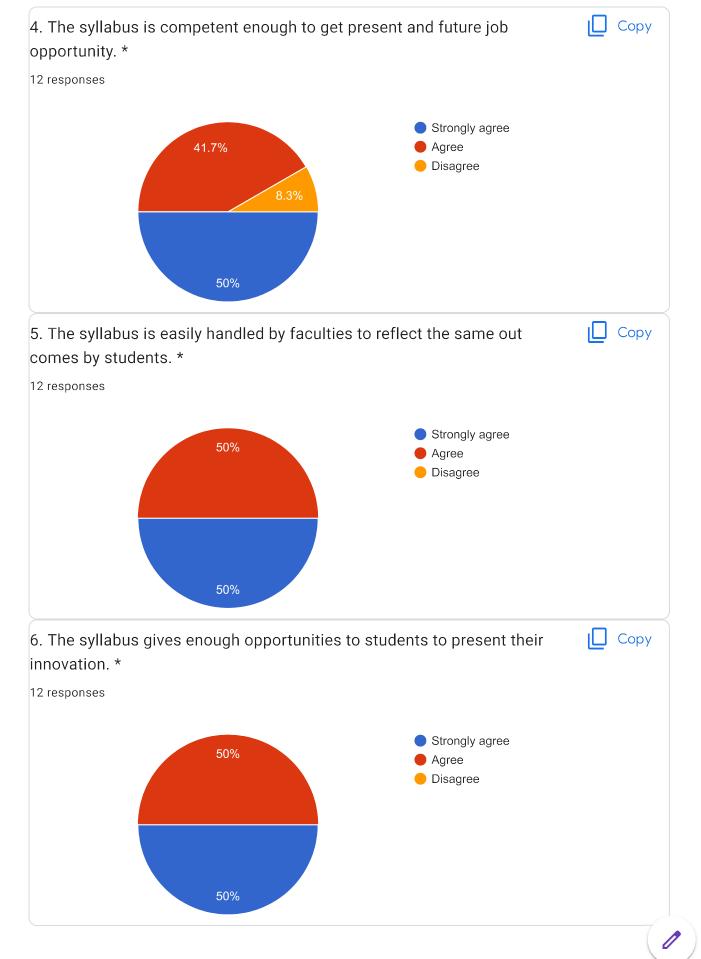

### 4. The electives are offered on your choice

Сору

### 5. The contents of the syllabus are sufficient to get job

5. The content of syllabus is sufficient to get job.

10 responses

### 6. The syllabus are designed to give practical exposure