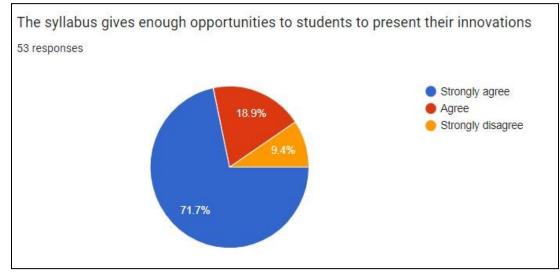

# 4. The syllabus is competent enough to get present and future job opportunity.

Strongly Agree

Agree

Disagree

6. The syllabus gives enough opportunities to students to present their innovation.

7.Happy about the syllabus content in building the next generation engineers.