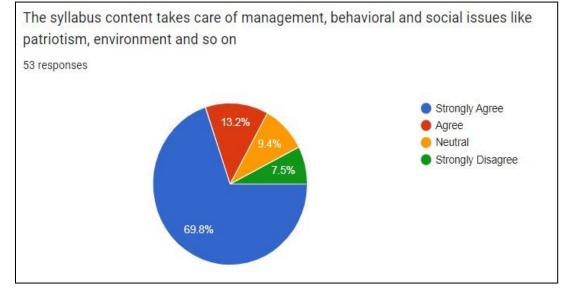

8. The syllabus content even taken care of management, behavioral and social issues like patriotism, environment and so on.

10. The syllabus content offers sufficient theoretical and practical exposure to the students to attain employment.