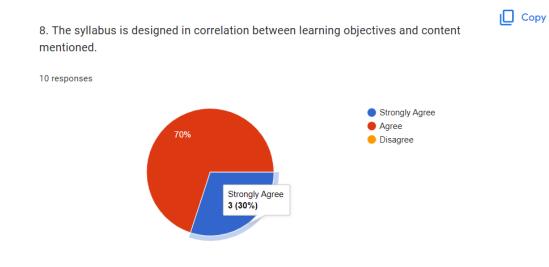

#### 8. The syllabus is designed in correlation between learning objectives and contents mentioned