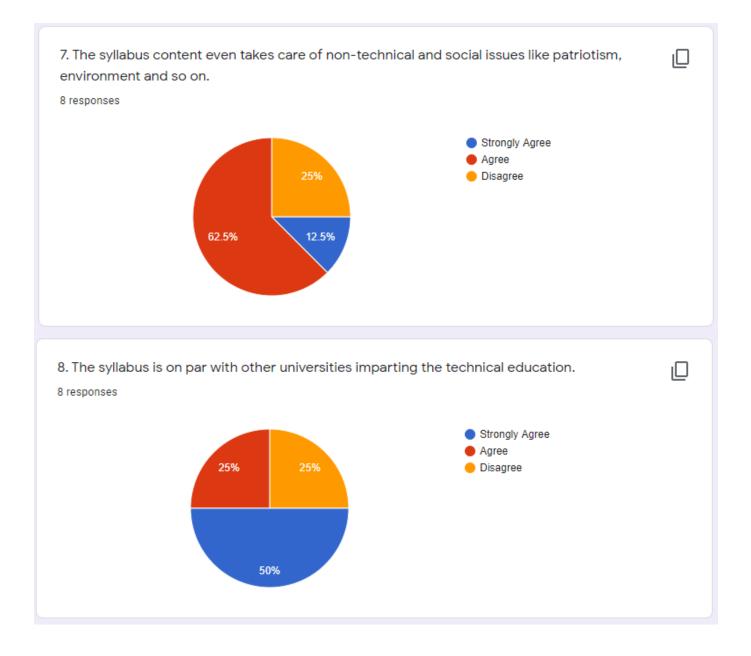

8. The syllabus content even taken care of management, behavioral and social issues like patriotism, environment and so on.

10. The syllabus content offers sufficient theoretical and practical exposure to the students to attain employment.