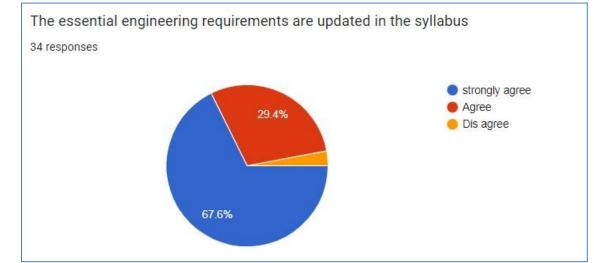

ee | Strong<br>ly<br>agree | Agree              | Strongl<br>y agree | Strongl<br>y Agree | Strongly<br>Agree |
| 33 | 9/5/2022<br>18:31:54 | nihalml2000@g<br>mail.com        | Strongly<br>agree | strongly<br>agree | Agree                 | Agree                 | Agree                 | Strong<br>ly<br>agree | Agree              | Strongl<br>y agree | Agree              | Strongly<br>Agree |
| 34 | 9/5/2022<br>20:29:05 | prajwalnikam27<br>@gmail.com     | Strongly<br>agree | strongly<br>agree | Strong<br>ly<br>agree | Strong<br>ly<br>Agree | Strong<br>ly<br>agree | Strong<br>ly<br>agree | Agree              | Strongl<br>y agree | Strongl<br>y Agree | Strongly<br>Agree |

### 1. The Syllabus is revised regularly



### 2. The essential engineering requirements are updated in the syllabus



### 3. The contents of the syllabus are easy to learn within set time period



### 4. The electives are offered on your choice



### 5. The contents of the syllabus are sufficient to get job



### 6. The syllabus are designed to give practical exposure



#### 7. The syllabus is helpful to work on internships and projects



8. The syllabus is designed in correlation between learning objectives and contents mentioned







### 10. The syllabus is designed to provide opportunities to demonstrate your learning outside of the curriculum





# **K. S. INSTITUTE OF TECHNOLOGY**

#14, Raghuvanahalli, Kanakapura Main Road, Bengaluru-5600109

DEPARTMENT OF MECHANICAL ENGINEERING

### ALLUMNI FEEDBACK ON CURRICULLUM FOR THE ACADEMIC YEAR-2021-2022

| SI<br>N<br>O | Time<br>Stam<br>P