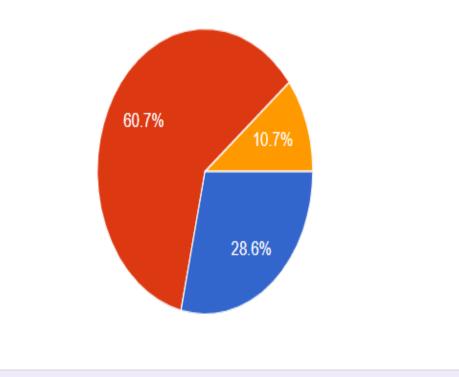

# 4. The syllabus is competent enough to get present and future job opportunity.

Strongly Agree

Agree

Disagree

6. The syllabus gives enough opportunities to students to present their innovation.

7.Happy about the syllabus content in building the next generation engineers.