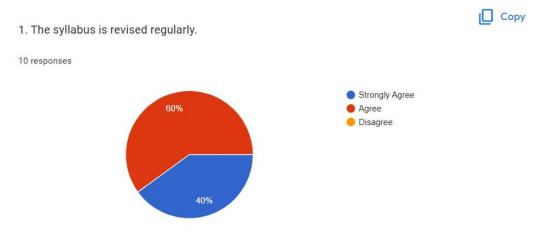

| Agree                                                        | Agree                                                                                | Agree                                                                               | Agree                                                                                           | Agree                                                                                                                                              | Agree                                                                                                            | Agree                                                                                                                                                    |

### 1. The Syllabus is revised regularly



Сору

#### 2. The essential engineering requirements are updated in the syllabus





#### 3. The contents of the syllabus are easy to learn within set time period



### 4. The electives are offered on your choice



Сору

### 5. The contents of the syllabus are sufficient to get job

5. The content of syllabus is sufficient to get job.

10 responses



### 6. The syllabus are designed to give practical exposure



### 7. The syllabus is helpful to work on internships and projects



#### 8. The syllabus is designed in correlation between learning objectives and contents mentioned



#### 9. The curriculum evaluation methods are adequate to reflect your learning



### 10. The syllabus is designed to provide opportunities to demonstrate your learning outside of the curriculum





# **K