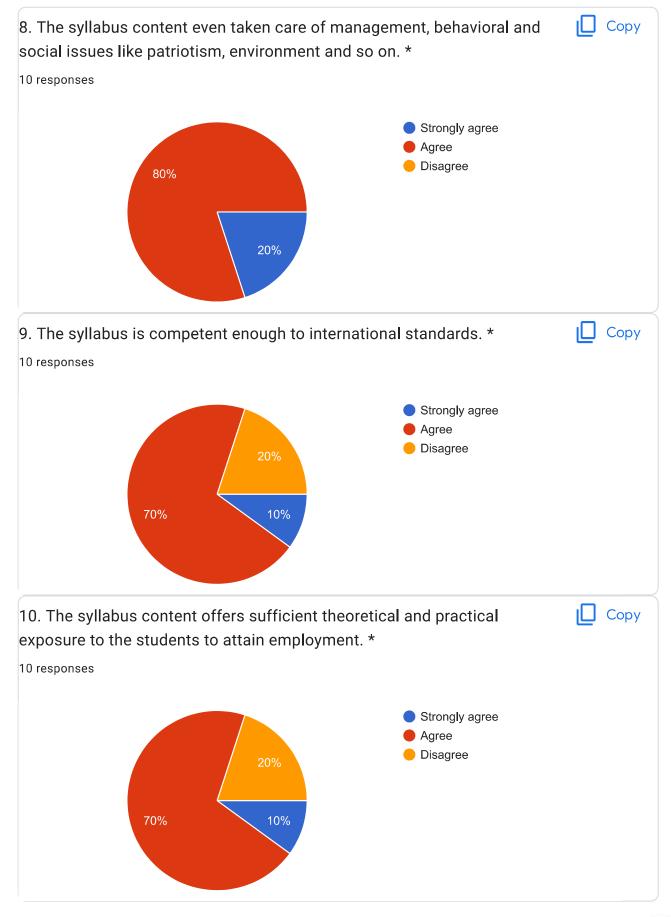

# 4. The syllabus is competent enough to get present and future job opportunity.

Strongly Agree

Agree

Disagree

6. The syllabus gives enough opportunities to students to present their innovation.

7.Happy about the syllabus content in building the next generation engineers.

8. The syllabus content even taken care of management, behavioral and social issues like patriotism, environment and so on.

10. The syllabus content offers sufficient theoretical and practical exposure to the students to attain employment.