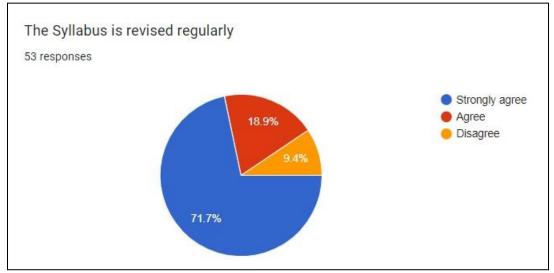

|
| agree agree                                                                |
|                                                                            |
| Steam also Steam also                                                      |
| Strongly Strongly agree                                                    |
| agree agree                                                                |
|                                                                            |
| Strongly Strongly                                                          |
| agree agree                                                                |
| St <u>ig</u><br>A <u>i</u><br>St <u>ig</u><br>St <u>ig</u><br>St <u>ig</u> |

#### 1. The Syllabus is revised regularly



2. The Syllabus Content can be completed in given time effectively



#### 3. Syllabus revised is adequate to make students attain good results



#### 4. The syllabus is competent enough to get present and future job opportunity



#### 5. The Syllabus is easily handled by faculty to reflect the same outcomes by students



6. The syllabus gives enough opportunities to students to present their innovations



#### 7. Happy about the syllabus content in building the next generation engineers



#### 8. The syllabus content takes care of management, behavioural and social issues like patriotism, environment and so on



#### 9. The syllabus is competent enough to international standards



#### 10. The syllabus content offers sufficient theoretical and practical exposure to students to at