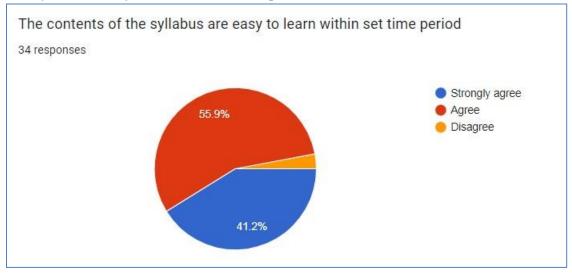

r>y Agree | Strongly<br>Agree |
| 33 | 9/5/2022<br>18:31:54 | nihalml2000@g<br>mail.com        | Strongly<br>agree | strongly<br>agree | Agree                 | Agree                 | Agree                 | Strong<br>ly<br>agree | Agree              | Strongl<br>y agree | Agree              | Strongly<br>Agree |
| 34 | 9/5/2022<br>20:29:05 | prajwalnikam27<br>@gmail.com     | Strongly<br>agree | strongly<br>agree | Strong<br>ly<br>agree | Strong<br>ly<br>Agree | Strong<br>ly<br>agree | Strong<br>ly<br>agree | Agree              | Strongl<br>y agree | Strongl<br>y Agree | Strongly<br>Agree |

### 1. The Syllabus is revised regularly



### 2. The essential engineering requirements are updated in the syllabus



### 3. The contents of the syllabus are easy to learn within set time period



### 4. The electives are offered on your choice



### 5. The contents of the syllabus are sufficient to get job



### 6. The syllabus are designed to give practical exposure



#### 7. The syllabus is helpful to work on internships and projects



8. The syllabus is designed in correlation between learning objectives and contents mentioned







### 10. The syllabus is designed to provide opportunities to demonstrate your learning outside of the curriculum





# **K. S. INSTITUTE OF TECHNOLOGY**

#14, Raghuvanahalli, Kanakapura Main Road, Bengaluru-5600109

DEPARTMENT OF MECHANICAL ENGINEERING

### ALLUMNI FEEDBACK ON CURRICULLUM FOR THE ACADEMIC YEAR-2021-2022

| SI<br>N<br>O | Time<br>Stam<br>P            | Email                          | The<br>Sylla<br>bus is<br>revise<br>d<br>r