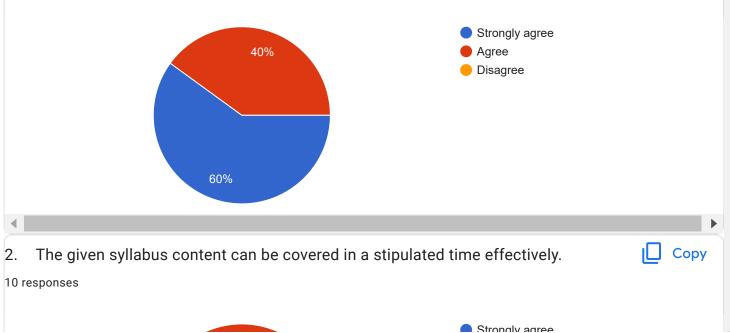

# 4. The syllabus is competent enough to get present and future job opportunity.

Strongly Agree

Agree

Disagree

6. The syllabus gives enough opportunities to students to present their innovation.

7.Happy about the syllabus content in building the next generation engineers.