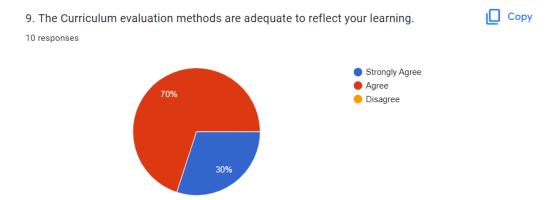

|

### 1. The Syllabus is revised regularly



Сору

#### 2. The essential engineering requirements are updated in the syllabus





#### 3. The contents of the syllabus are easy to learn within set time period



### 4. The electives are offered on your choice



Сору

### 5. The contents of the syllabus are sufficient to get job

5. The content of syllabus is sufficient to get job.

10 responses



### 6. The syllabus are designed to give practical exposure



### 7. The syllabus is helpful to work on internships and projects



#### 8. The syllabus is designed in correlation between learning objectives and contents mentioned



#### 9. The curriculum evaluation methods are adequate to reflect your learning



### 10. The syllabus is designed to provide opportunities to demonstrate your learning outside of the curriculum





# **K. S. INSTITUTE OF TECHNOLOGY**

#14, Raghuvanahalli, Kanakapura Main Road, Bengaluru-5600109

## DEPARTMENT OF COMPUTER SCIENCE AND ENGINEERING

### ALUMNI FEEDBACK ON CURRICULLUM FOR THE ACADEMIC YEAR-2021-2022

| SI<br>N<br>O | Time<br>Stam<br>p             | Email                             | The<br>Sylla<br>bus is<br>revise<br>d<br>regul<br>arly | The<br>Syllab<br>us<br>Conte<br>nt can<br>be<br>compl<br>eted in<br>given<br>time<br>effecti<br>vely | Syllabus<br>revised is<br>adequate<br>to make<br>students<br>attain<br>good<br>results | The<br>syllabu<br>s is<br>compet<br>ent<br>enough<br>to get<br>present<br>and<br>future<br>job<br>opport<br>unity | The<br>Sylla