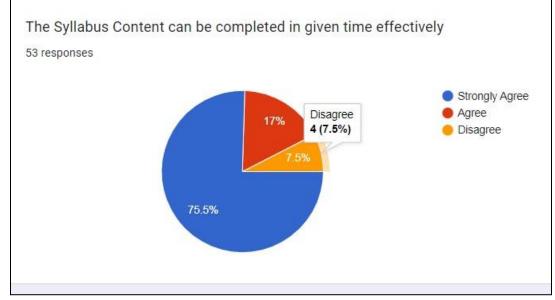

|
|                                                                            |
| Steam also Steam also                                                      |
| Strongly Strongly agree                                                    |
| agree agree                                                                |
|                                                                            |
| Strongly Strongly                                                          |
| agree agree                                                                |
| St <u>ig</u><br>A <u>i</u><br>St <u>ig</u><br>St <u>ig</u><br>St <u>ig</u> |

#### 1. The Syllabus is revised regularly



2. The Syllabus Content can be completed in given time effectively



#### 3. Syllabus revised is adequate to make students attain good results



#### 4. The syllabus is competent enough to get present and future job opportunity



#### 5. The Syllabus is easily handled by faculty to reflect the same outcomes by students



6. The syllabus gives enough opportunities to students to present their innovations



#### 7. Happy about the syllabus content in building the next generation engineers



#### 8. The syllabus content takes care of management, behavioural and social issues like patriotism, environment and so on



#### 9. The syllabus is competent enough to international standards



#### 10. The syllabus content offers sufficient theoretical and practical exposure to students to attain employment



# K.S INSTITUTE OF TECHNOLOGY, BENGALURU

Form desc