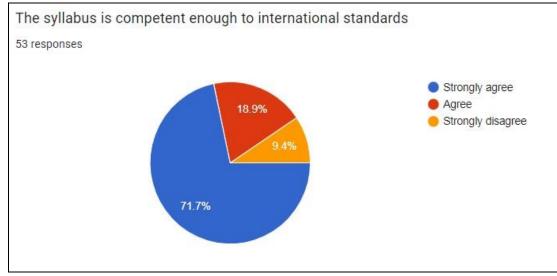

# 4. The syllabus is competent enough to get present and future job opportunity.

Strongly Agree

Agree

Disagree

6. The syllabus gives enough opportunities to students to present their innovation.

7.Happy about the syllabus content in building the next generation engineers.