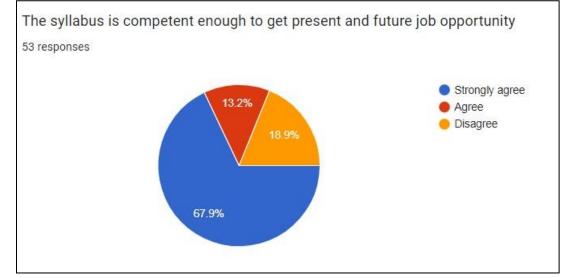

# 4. The syllabus is competent enough to get present and future job opportunity.

Strongly Agree

Agree

Disagree

6. The syllabus gives enough opportunities to students to present their innovation.

7.Happy about the syllabus content in building the next generation engineers.