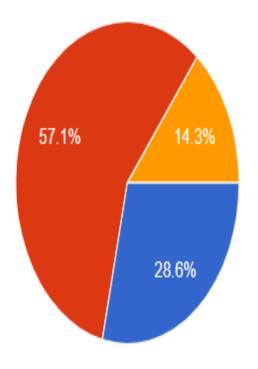

### ALUMNI FEEDBACK ON CURRICULLUM FOR THE ACADEMIC YEAR-2021-2022

| SI<br>N<br>O | Time<br>Stam<br>p             | Email                             | The<br>Sylla<br>bus is<br>revise<br>d<br>regul<br>arly | The<br>Syllab<br>us<br>Conte<br>nt can<br>be<br>compl<br>eted in<br>given<br>time<br>effecti<br>vely | Syllabus<br>revised is<br>adequate<br>to make<br>students<br>attain<br>good<br>results | The<br>syllabu<br>s is<br>compet<br>ent<br>enough<br>to get<br>present<br>and<br>future<br>job<br>opport<br>unity | The<br>Syllabu<br>s is<br>easily<br>handled<br>by<br>faculty<br>to<br>reflect<br>the<br>same<br>outcom<br>es by<br>student<br>s | The<br>syllabus<br>gives<br>enough<br>opportu<br>nities to<br>students<br>to<br>present<br>their<br>innovati<br>ons | Happy<br>about the<br>syllabus<br>content in<br>building the<br>next<br>generation<br>engineers | The<br>syllabus<br>content<br>takes care<br>of<br>managem<br>ent,<br>behaviora<br>l and<br>social<br>issues like<br>patriotism<br>,<br>environm<br>ent and so<br>on | The syllabus<br>is competent<br>enough to<br>international<br>standards | The syllabus<br>content offers<br>sufficient<br>theoretical and<br>practical<br>exposure to<br>students to<br>attain<br>employment |
|--------------|-------------------------------|-----------------------------------|--------------------------------------------------------|------------------------------------------------------------------------------------------------------|----------------------------------------------------------------------------------------|-------------------------------------------------------------------------------------------------------------------|---------------------------------------------------------------------------------------------------------------------------------|---------------------------------------------------------------------------------------------------------------------|-------------------------------------------------------------------------------------------------|---------------------------------------------------------------------------------------------------------------------------------------------------------------------|-------------------------------------------------------------------------|------------------------------------------------------------------------------------------------------------------------------------|
| 1            | 9/30/<br>2022                 |                                   | Stron<br>gly                                           | Stron                                                                                                |                                                                                        |                                                                                                                   |                                                                                                                                 |                                                                                                                     |                                                                                                 |                                                                                                                                                                     |                                                                         |                                                                                                                                    |
|              | 10:1<br>6:21                  | sujay.suresh28<br>@gmail.com      | Agre<br>e                                              | gly<br>Agree                                                                                         | Strongly<br>Agree                                                                      | Agree                                                                                                             | Strongl<br>y Agree                                                                                                              | Agree                                                                                                               | Agree                                                                                           | Strongly<br>Agree                                                                                                                                                   | Agree                                                                   | Strongly<br>Agree                                                                                                                  |
| 2            | 9/30/<br>2022                 | <u> </u>                          | Stron<br>gly                                           | Stron                                                                                                |                                                                                        | Strongl                                                                                                           | J 7.g. 00                                                                                                                       |                                                                                                                     |                                                                                                 | , .g                                                                                                                                                                |                                                                         |                                                                                                                                    |
|              | 10:1<br>6:27                  | vyju72000@gm<br>ail.com           | Agre<br>e                                              | gly<br>Agree                                                                                         | Strongly<br>Agree                                                                      | y<br>Agree                                                                                                        | Strongl<br>y Agree                                                                                                              | Strongly<br>Agree                                                                                                   | Strongly<br>Agree                                                                               | Strongly<br>Agree                                                                                                                                                   | Strongly<br>Agree                                                       | Strongly<br>Agree                                                                                                                  |
| 3            | 9/30/<br>2022                 |                                   | Stron<br>gly                                           |                                                                                                      |                                                                                        |                                                                                                                   |                                                                                                                                 |                                                                                                                     |                                                                                                 |                                                                                                                                                                     |                                                                         |                                                                                                                                    |
|              | 10:1<br>6:45                  | bujji.99chai@gm<br>ail.com        | Agre<br>e                                              | Agree                                                                                                | Agree                                                                                  | Agree                                                                                                             | Agree                                                                                                                           | Agree                                                                                                               | Agree                                                                                           | Agree                                                                                                                                                               | Agree                                                                   | Agree                                                                                                                              |
| 4            | 9/30/<br>2022<br>10:1<br>7:08 | thirumalaishakti<br>vel@gmail.com | Agre<br>e                                              | Stron<br>gly<br>Agree                                                                                | Strongly<br>Agree                                                                      | Agree                                                                                                             | Strongl<br>y Agree                                                                                                              | Agree                                                                                                               | Agree                                                                                           | Agree                                                                                                                                                               | Agree                                                                   | Agree                                                                                                                              |
| 5            | 9/30/<br>2022                 | khans8962@gm<br>ail.com           | Agre<br>e                                              | Agree                                                                                                | Agree                                                                                  | Agree                                                                                                             | Disagre<br>e                                                                                                                    | Disagre<br>e                                                                                                        | Disagree                                                                                        | Disagree                                                                                                                                                            | Disagree                                                                | Agree                                                                                                                              |