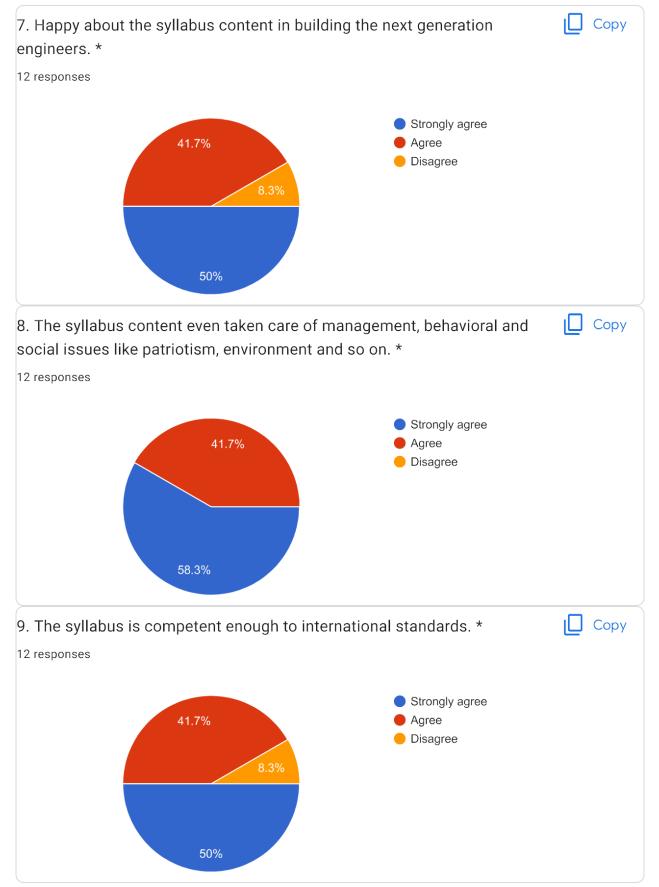

# 4. The syllabus is competent enough to get present and future job opportunity.

Strongly Agree

Agree

Disagree

6. The syllabus gives enough opportunities to students to present their innovation.

7.Happy about the syllabus content in building the next generation engineers.

8. The syllabus content even taken care of management, behavioral and social issues like patriotism, environment and so on.

10. The syllabus content offers sufficient theoretical and practical exposure to the students to attain employment.