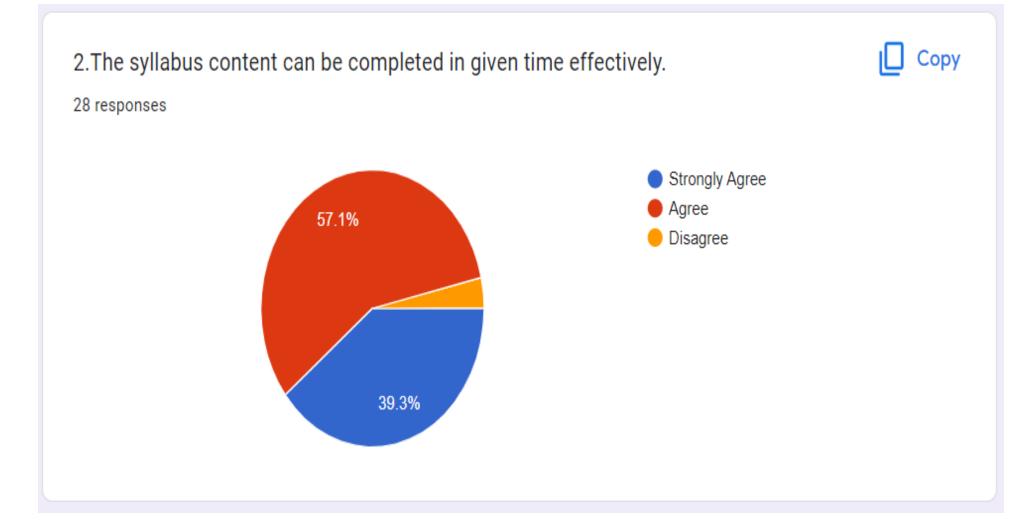

|           |         |      |   |
| Email<br>28 responses         |           |           |         |      |   |
| bujji.99chai@gmail.com        |           |           |         |      | • |
| thirumalaishaktivel@gmail.com |           |           |         |      |   |
| khans8962@gmail.com           |           |           |         |      | Н |
| souvik17.mandal@gmail.com     |           |           |         |      |   |
| vaishak.puttaswamy@gmail.con  | 1         |           |         |      |   |
| bhagyamohan3@gmail.com        |           |           |         |      |   |
| soumyahegde984@gmail.com      |           |           |         |      |   |
| Likitha6065@gmail.com         |           |           |         |      |   |

# 1. The syllabus is revised regularly.







# 4. The syllabus is competent enough to get present and future job opportunity.



Strongly Agree

Agree

Disagree





6. The syllabus gives enough opportunities to students to present their innovation.







7.Happy about the syllabus content in building the next generation engineers.









8. The syllabus content even taken care of management, behavioral and social issues like patriotism, environment and so on.







10. The syllabus content offers sufficient theoretical and practical exposure to the students to attain employment.









## 2018-4th Semester Students feedback

Questions Responses 67 Settings

| 67 responses                   |                          | t                   | • |  |
|--------------------------------|--------------------------|----------------