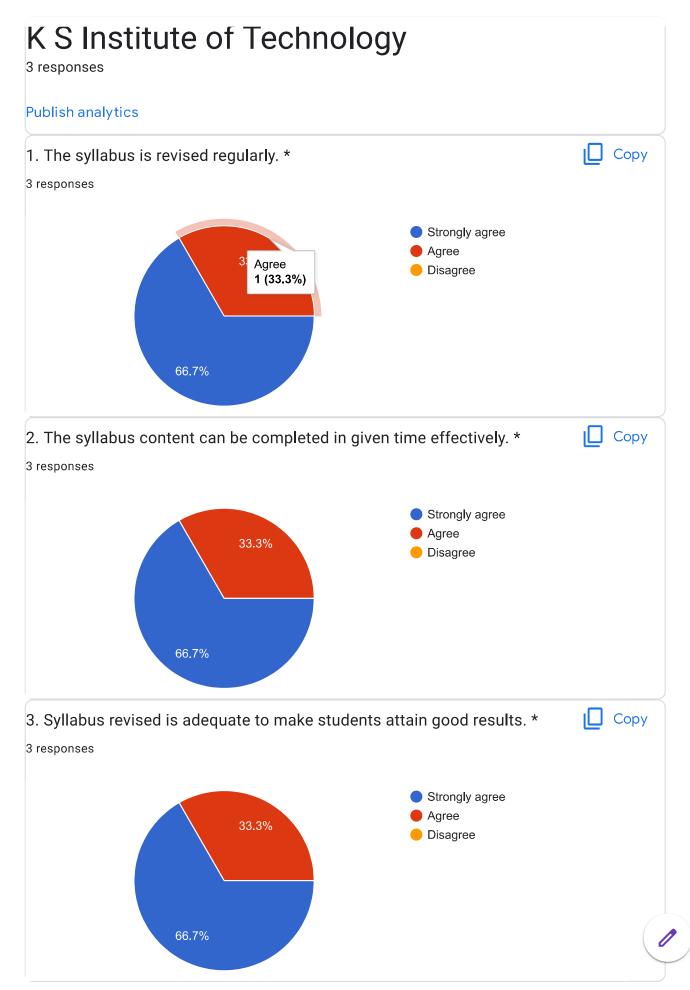

|                            |                  |                    |            |
| 3 11:11:45 |          |                    |              |                       |                 |                      |                      |                            |                  |                    |            |
| AM         | Strongly | Strongly           | Strongly     | Strongly              | Strongly        | Strongly             | Strongly             | Strongly                   | Strongly         | Strongly           | NU         |
| GMT+5:30   | agree    | agree              | agree        | agree                 | agree           | agree                | agree                | agree                      | agree            | agree              | Nil        |







0



This content is neither created nor endorsed by Google. Report Abuse - Terms of Service - Privacy Policy.

**Google** Forms