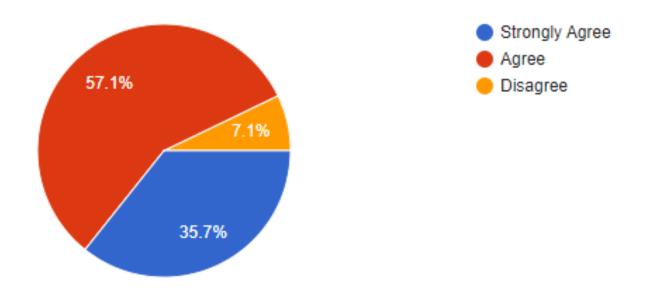

# 4. The syllabus is competent enough to get present and future job opportunity.

Strongly Agree

Agree

Disagree

6. The syllabus gives enough opportunities to students to present their innovation.

7.Happy about the syllabus content in building the next generation engineers.