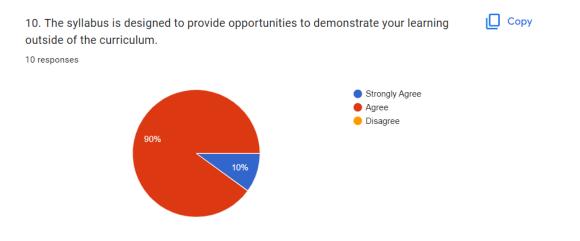

### 10. The syllabus is designed to provide opportunities to demonstrate your learning outside of the curriculum