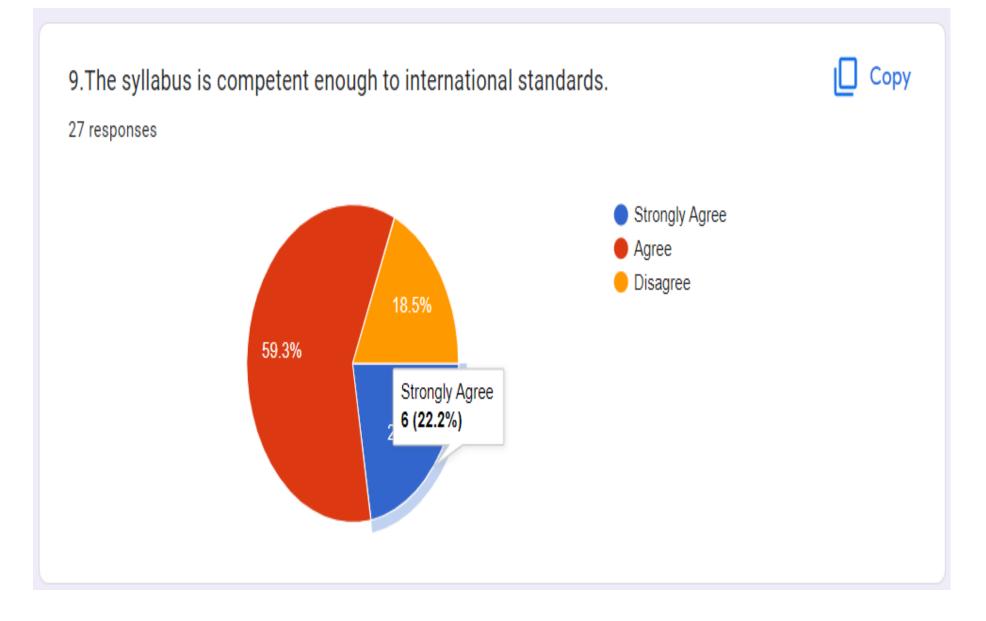

# 4. The syllabus is competent enough to get present and future job opportunity.

Strongly Agree

Agree

Disagree

6. The syllabus gives enough opportunities to students to present their innovation.

7.Happy about the syllabus content in building the next generation engineers.