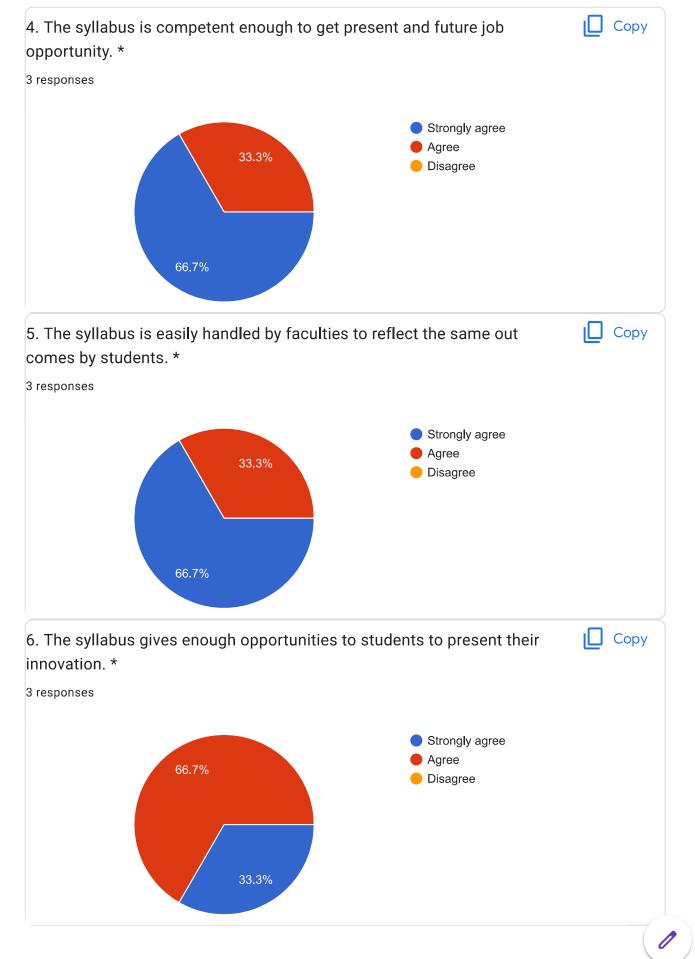

# 4. The syllabus is competent enough to get present and future job opportunity.

Strongly Agree

Agree

Disagree

6. The syllabus gives enough opportunities to students to present their innovation.

7.Happy about the syllabus content in building the next generation engineers.