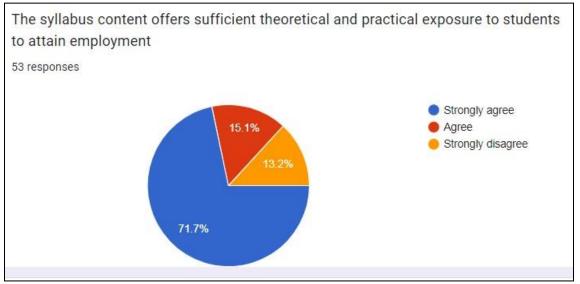

8. The syllabus content even taken care of management, behavioral and social issues like patriotism, environment and so on.

10. The syllabus content offers sufficient theoretical and practical exposure to the students to attain employment.