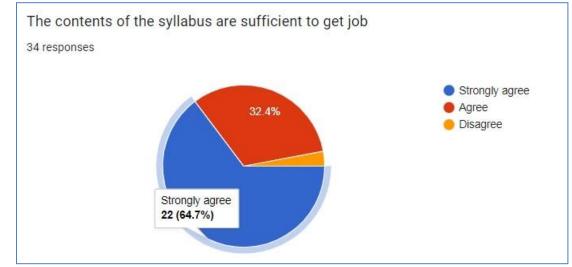

### 5. The contents of the syllabus are sufficient to get job

5. The content of syllabus is sufficient to get job.

10 responses