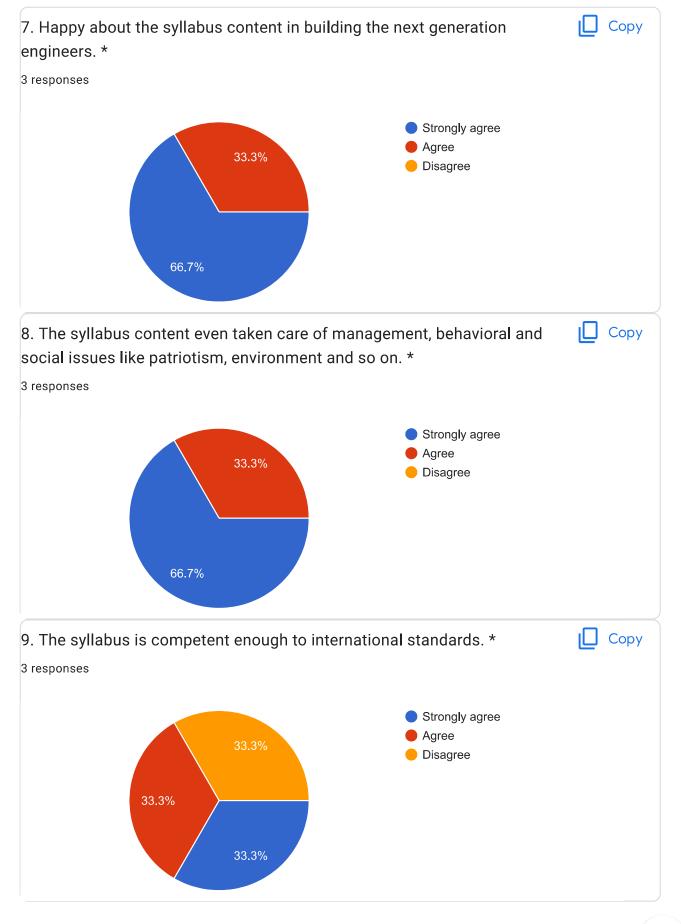

# 4. The syllabus is competent enough to get present and future job opportunity.

Strongly Agree

Agree

Disagree

6. The syllabus gives enough opportunities to students to present their innovation.

7.Happy about the syllabus content in building the next generation engineers.

8. The syllabus content even taken care of management, behavioral and social issues like patriotism, environment and so on.

10. The syllabus content offers sufficient theoretical and practical exposure to the students to attain employment.