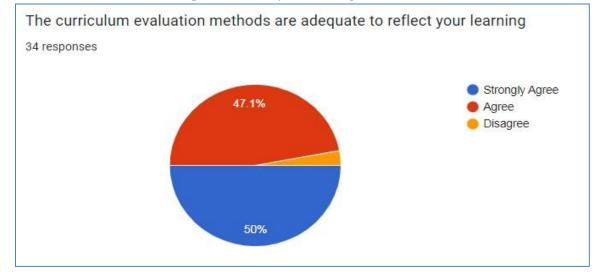

alnikam27<br>@gmail.com     | Strongly<br>agree | strongly<br>agree | Strong<br>ly<br>agree | Strong<br>ly<br>Agree | Strong<br>ly<br>agree | Strong<br>ly<br>agree | Agree              | Strongl<br>y agree | Strongl<br>y Agree | Strongly<br>Agree |

### 1. The Syllabus is revised regularly



### 2. The essential engineering requirements are updated in the syllabus



### 3. The contents of the syllabus are easy to learn within set time period



### 4. The electives are offered on your choice



### 5. The contents of the syllabus are sufficient to get job



### 6. The syllabus are designed to give practical exposure



#### 7. The syllabus is helpful to work on internships and projects



8. The syllabus is designed in correlation between learning objectives and contents mentioned







### 10. The syllabus is designed to provide opportunities to demonstrate your learning outside of the curriculum





# **K. S. INSTITUTE OF TECHNOLOGY**

#14, Raghuvanahalli, Kanakapura Main Road, Bengaluru-5600109

DEPARTMENT OF MECHANICAL ENGINEERING

### ALLUMNI FEEDBACK ON CURRICULLUM FOR THE ACADEMIC YEAR-2021-2022

| SI<br>N<br>O | Time<br>Stam<br>P            | Email                          | The<br>Sylla<br>bus is<br>revise<br>d<br>regul<br>arly | The<br>Syllab<br>us<br>Conte<br>nt can<br>be<br>compl<br>eted in<br>given<br>time<br>effecti | Sylla<br>bus<br>revise<br>d is<br>adeq<br>uate<br>to<br>make<br>stude<br>nts<br>attain | The<br>syllabu<br>s is<br>compet<br>ent<br>enough<br>to get<br>present<br>and<br>future<br>job | The<br>Sylla<br>bus is<br>easily<br>handl<br>ed by<br>f