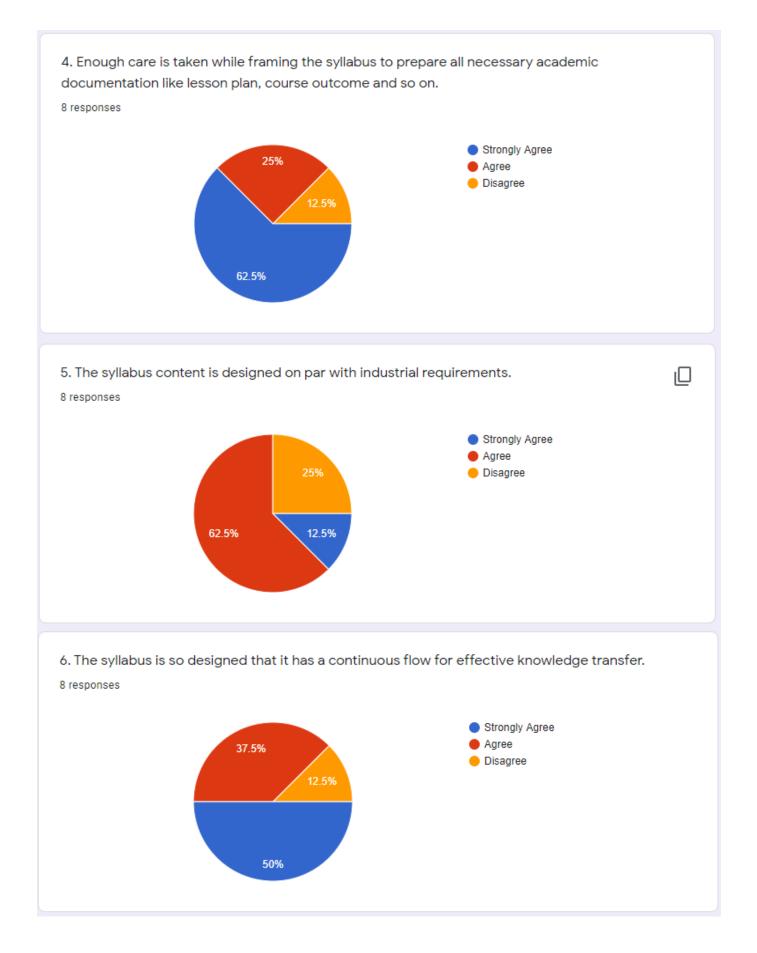

Disagree                                                                                      |
|                                                                                                 |
| :::<br>10. The syllabus content offers sufficient practical exposure to the students. *         |
| Strongly Agree                                                                                  |
|                                                                                                 |
| O Agree                                                                                         |
| O Disagree                                                                                      |
|                                                                                                 |









## **Consolidate Teachers Responses on Curriculum Design**

|           |                                                   |                                                       |                                                                                                                    |                                                                                                                                                  | 4.<br>Enough                                                                                                                                                                             |                                                                                                          |