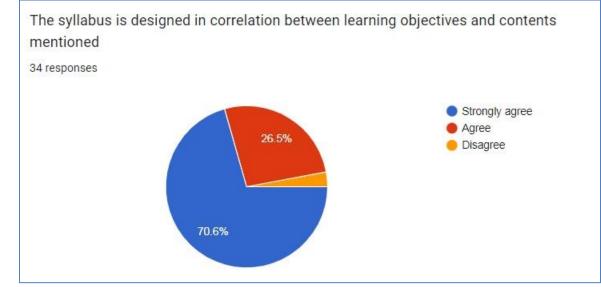

#### 8. The syllabus is designed in correlation between learning objectives and contents mentioned