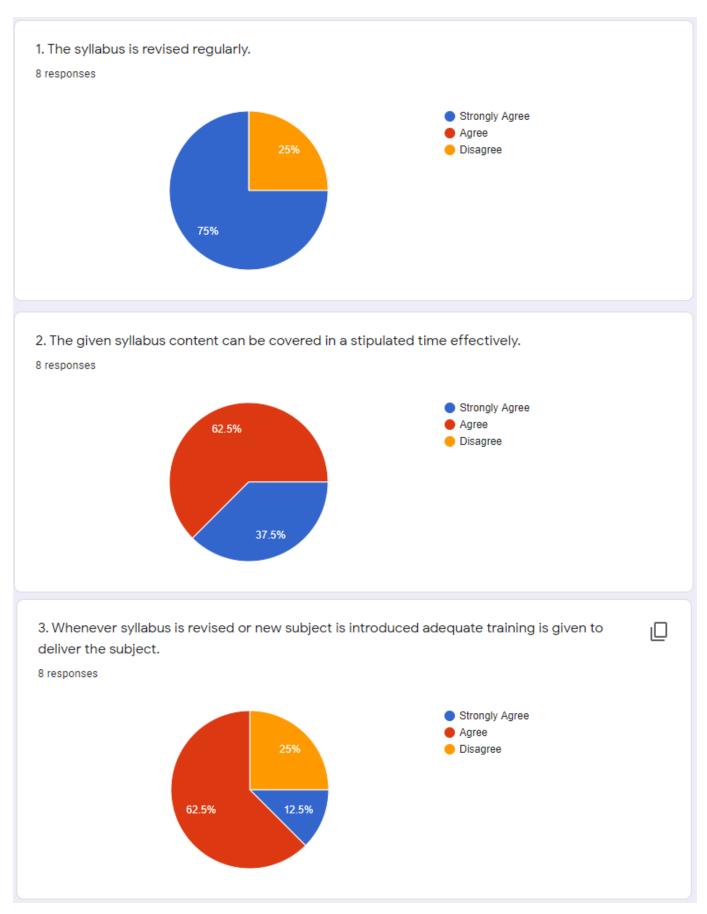

O Disagree                                                                                      |
|                                                                                                 |
| :::<br>10. The syllabus content offers sufficient practical exposure to the students. *         |
| Strongly Agree                                                                                  |
|                                                                                                 |
| O Agree                                                                                         |
| O Disagree                                                                                      |
|                                                                                                 |









## **Consolidate Teachers Responses on Curriculum Design**

|           |                                                   |                                                       |                                                                                                                    |                                                                                                                                                  | 4.<br>Enough                                                                                                                                                                             |                                                                                                          |