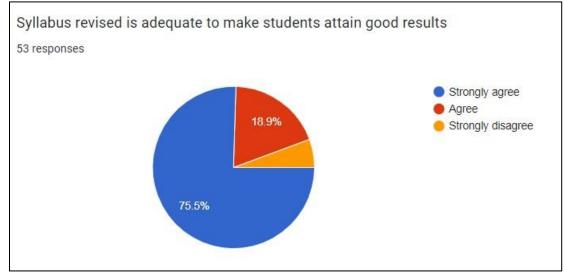

|
| Steam also Steam also                                                      |
| Strongly Strongly agree                                                    |
| agree agree                                                                |
|                                                                            |
| Strongly Strongly                                                          |
| agree agree                                                                |
| St <u>ig</u><br>A <u>i</u><br>St <u>ig</u><br>St <u>ig</u><br>St <u>ig</u> |

#### 1. The Syllabus is revised regularly



2. The Syllabus Content can be completed in given time effectively



#### 3. Syllabus revised is adequate to make students attain good results



#### 4. The syllabus is competent enough to get present and future job opportunity



#### 5. The Syllabus is easily handled by faculty to reflect the same outcomes by students



6. The syllabus gives enough opportunities to students to present their innovations



#### 7. Happy about the syllabus content in building the next generation engineers



#### 8. The syllabus content takes care of management, behavioural and social issues like patriotism, environment and so on



#### 9. The syllabus is competent enough to international standards



#### 10. The syllabus content offers sufficient theoretical and practical exposure to students to attain employment



# K.S INSTITUTE OF TECHNOLOGY, BENGALURU

Form description

This form is automatically collecting email addresses for K.S.Instit