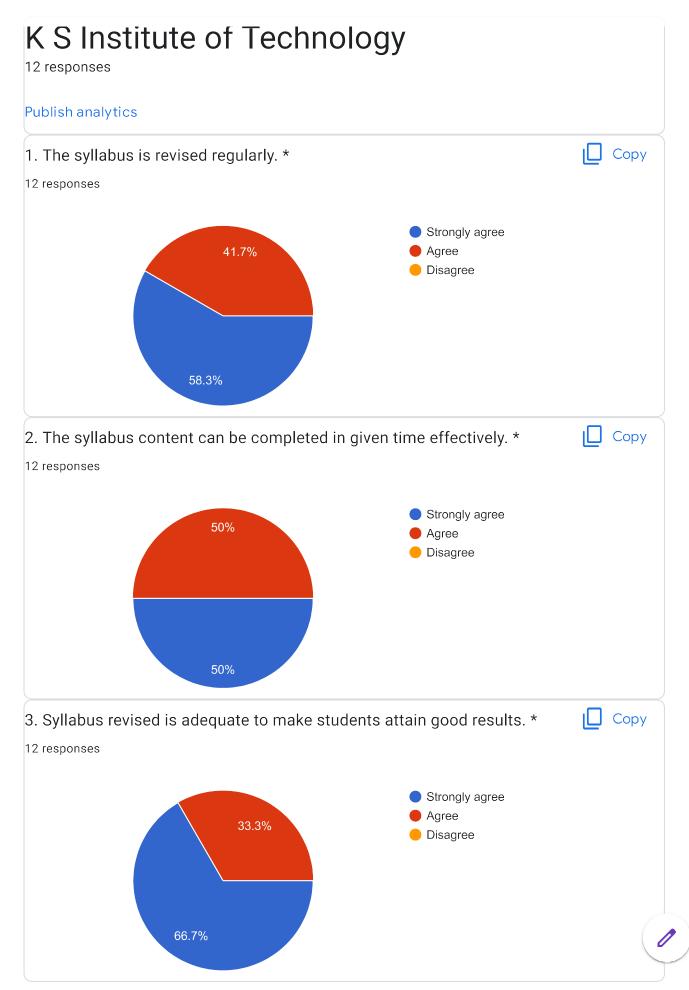

### 1. The Syllabus is revised regularly

Сору

#### 2. The essential engineering requirements are updated in the syllabus

#### 3. The contents of the syllabus are easy to learn within set time period