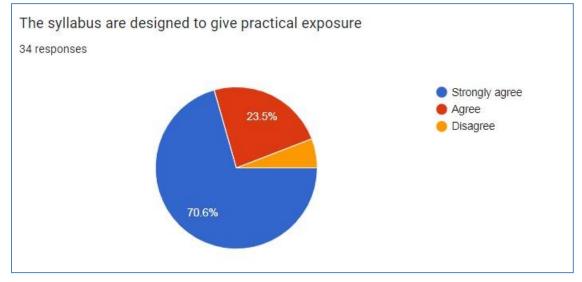

| Agree                 | Strong<br>ly<br>agree | Agree              | Strongl<br>y agree | Agree              | Strongly<br>Agree |
| 34 | 9/5/2022<br>20:29:05 | prajwalnikam27<br>@gmail.com     | Strongly<br>agree | strongly<br>agree | Strong<br>ly<br>agree | Strong<br>ly<br>Agree | Strong<br>ly<br>agree | Strong<br>ly<br>agree | Agree              | Strongl<br>y agree | Strongl<br>y Agree | Strongly<br>Agree |

### 1. The Syllabus is revised regularly



### 2. The essential engineering requirements are updated in the syllabus



### 3. The contents of the syllabus are easy to learn within set time period



### 4. The electives are offered on your choice



### 5. The contents of the syllabus are sufficient to get job



### 6. The syllabus are designed to give practical exposure



#### 7. The syllabus is helpful to work on internships and projects



8. The syllabus is designed in correlation between learning objectives and contents mentioned







### 10. The syllabus is designed to provide opportunities to demonstrate your learning outside of the curriculum





# **K. S. INSTITUTE OF TECHNOLOGY**

#14, Raghuvanahalli, Kanakapura Main Road, Bengaluru-5600109

DEPARTMENT OF MECHANICAL ENGINEERING

### ALLUMNI FEEDBACK ON CURRICULLUM FOR THE ACADEMIC YEAR-2021-2022

| SI<br>N<br>O | Time<br>Stam<br>P            | Email                          | The<br>Sylla<br>bus is<br>revise<br>d<br>regul<br>arly | The<br>Syllab<br>us<br>Conte<br>nt can<br>be<br>compl<br>eted in<br>given<br>time<br>effecti | Sylla<br>bus<br>revise<br>d is<br>adeq<br>uate<br>to<br>make<br>stude