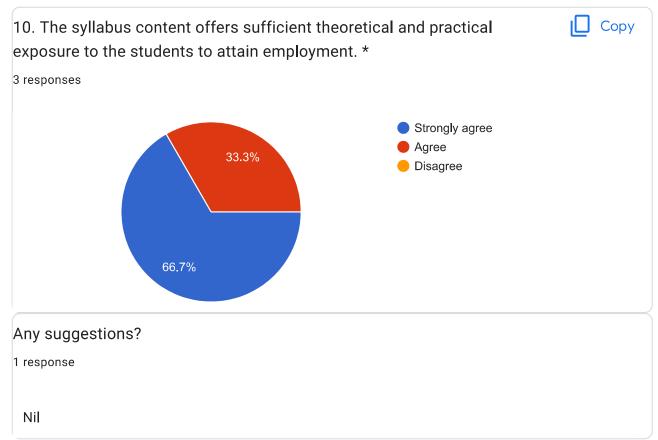

8. The syllabus content even taken care of management, behavioral and social issues like patriotism, environment and so on.

10. The syllabus content offers sufficient theoretical and practical exposure to the students to attain employment.