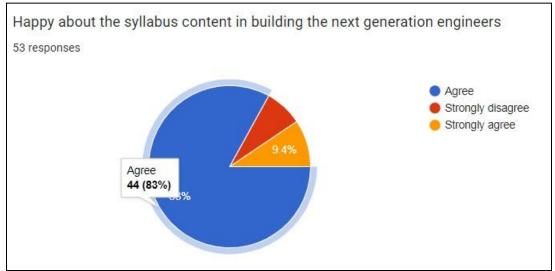

# 4. The syllabus is competent enough to get present and future job opportunity.

Strongly Agree

Agree

Disagree

6. The syllabus gives enough opportunities to students to present their innovation.

7.Happy about the syllabus content in building the next generation engineers.