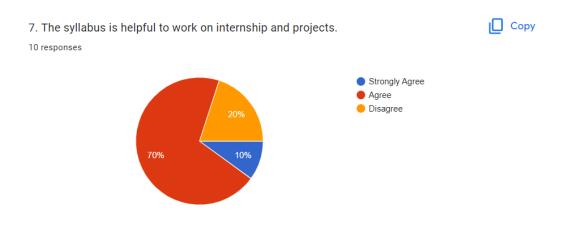

ee                                                                                                            | Agree                                                                                                                                                    |

### 1. The Syllabus is revised regularly



Сору

#### 2. The essential engineering requirements are updated in the syllabus





#### 3. The contents of the syllabus are easy to learn within set time period



### 4. The electives are offered on your choice



Сору

### 5. The contents of the syllabus are sufficient to get job

5. The content of syllabus is sufficient to get job.

10 responses



### 6. The syllabus are designed to give practical exposure



### 7. The syllabus is helpful to work on internships and projects



#### 8. The syllabus is designed in correlation between learning objectives and contents mentioned



#### 9. The curriculum evaluation methods are adequate to reflect your learning



### 10. The syllabus is designed to provide opportunities to demonstrate your learning outside of the curriculum





# **K. S. INSTITUTE OF TECHNOLOGY**

#14, Raghuvanahalli, Kanakapura Main Road, Bengaluru-5600109

## DEPARTMENT OF COMPUTER SCIENCE AND ENGINEERING

### ALUMNI FEEDBACK ON CURRICULLUM FOR THE ACADEMIC YEAR-2021-2022

| SI<br>N<br>O | Time<br>Stam<br>p             | Email                             | The<br>Sylla<br>bus is<br>revise<br>d<br>regul<br>arly | The<br>Syllab<br>us<br>Conte<br>nt can<br>be<br>compl<br>eted in<br>given<br>time<br>effecti<br>vely | Syllabus<br>revised is<br>adequa