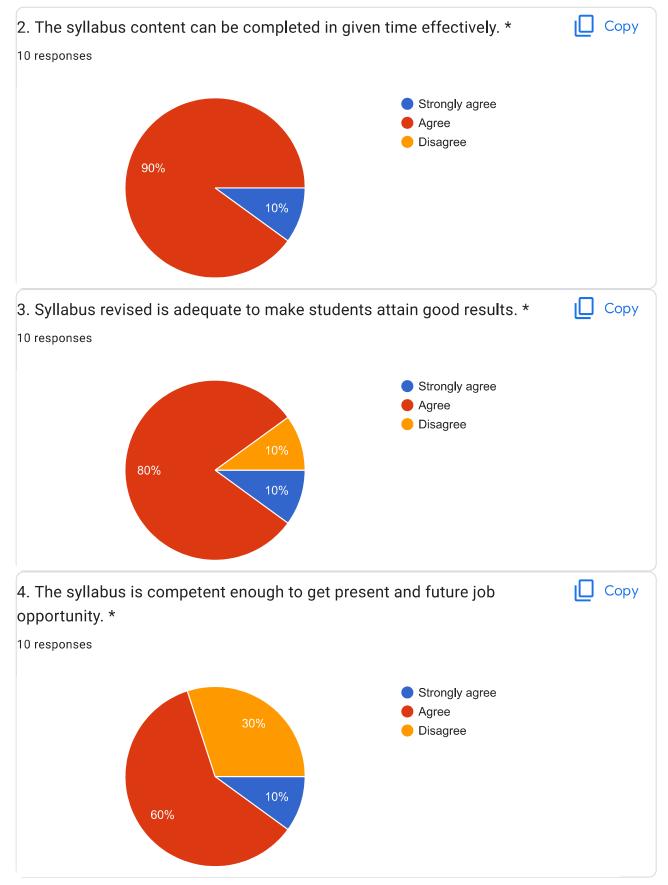

# 1. The syllabus is revised regularly.

# 4. The syllabus is competent enough to get present and future job opportunity.

Strongly Agree

Agree

Disagree

6. The syllabus gives enough opportunities to students to present their innovation.

7.Happy about the syllabus content in building the next generation engineers.