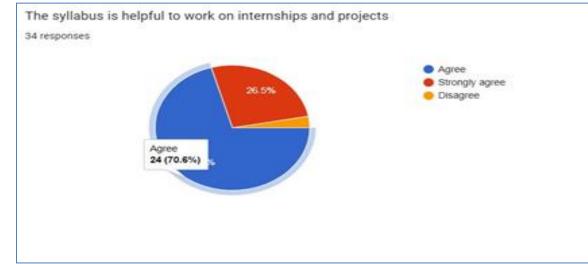

| Strongl<br>y agree | Agree              | Strongly<br>Agree |
| 34 | 9/5/2022<br>20:29:05 | prajwalnikam27<br>@gmail.com     | Strongly<br>agree | strongly<br>agree | Strong<br>ly<br>agree | Strong<br>ly<br>Agree | Strong<br>ly<br>agree | Strong<br>ly<br>agree | Agree              | Strongl<br>y agree | Strongl<br>y Agree | Strongly<br>Agree |

### 1. The Syllabus is revised regularly



### 2. The essential engineering requirements are updated in the syllabus



### 3. The contents of the syllabus are easy to learn within set time period



### 4. The electives are offered on your choice



### 5. The contents of the syllabus are sufficient to get job



### 6. The syllabus are designed to give practical exposure



#### 7. The syllabus is helpful to work on internships and projects



8. The syllabus is designed in correlation between learning objectives and contents mentioned







### 10. The syllabus is designed to provide opportunities to demonstrate your learning outside of the curriculum





# **K. S. INSTITUTE OF TECHNOLOGY**

#14, Raghuvanahalli, Kanakapura Main Road, Bengaluru-5600109

DEPARTMENT OF MECHANICAL ENGINEERING

### ALLUMNI FEEDBACK ON CURRICULLUM FOR THE ACADEMIC YEAR-2021-2022

| SI<br>N<br>O | Time<br>Stam<br>P            | Email                          | The<br>Sylla<br>bus is<br>revise<br>d<br>regul<br>arly | The<br>Syllab<br>us<br>Conte<br>nt can<br>be<br>compl<br>eted in<br>given<br>time<br>effecti | Sylla<br>bus<br>revise<br>d is<br>adeq<br>uate<br>to<br>make<br>stude<br>nts<br>attain | The<br>syllabu<br>s is<br>compet<br>ent<br>enough<b