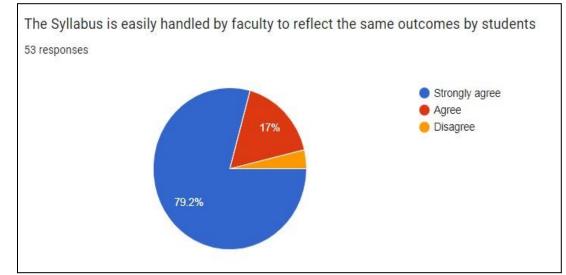

# 4. The syllabus is competent enough to get present and future job opportunity.

Strongly Agree

Agree

Disagree

6. The syllabus gives enough opportunities to students to present their innovation.

7.Happy about the syllabus content in building the next generation engineers.