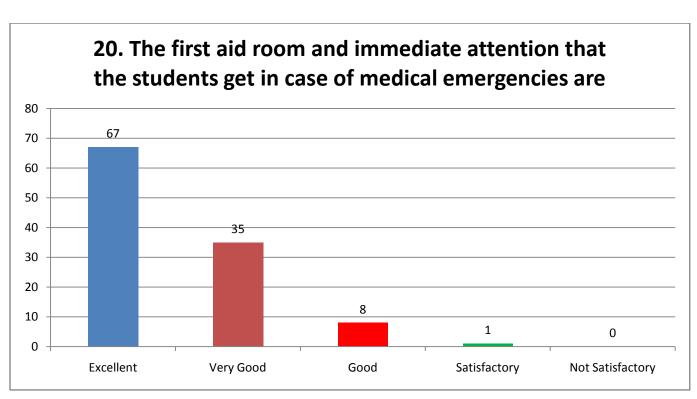

# 2018-19 Feedback on College Facilities

**Total Responses: 111** 

| Questions                                                                                               | Excellent | Very Good | Good | Satisfactory | Not<br>Satisfactory |
|---------------------------------------------------------------------------------------------------------|-----------|-----------|------|--------------|---------------------|
| 17. The hostel facility provided for both boys and girls is:                                            | 57        | 50        | 4    | 0            | 0                   |
| 18. The food served in the hostel is sumptuous, nutritious and hygienic.                                | 52        | 44        | 11   | 3            | 1                   |
| 19. The ladies room and boys' common area are adequately furnished and well equipped:                   | 56        | 44        | 10   | 1            | 0                   |
| 20. The first aid room and immediate attention that the students get in case of medical emergencies are | 67        | 35        | 8    | 1            | 0                   |