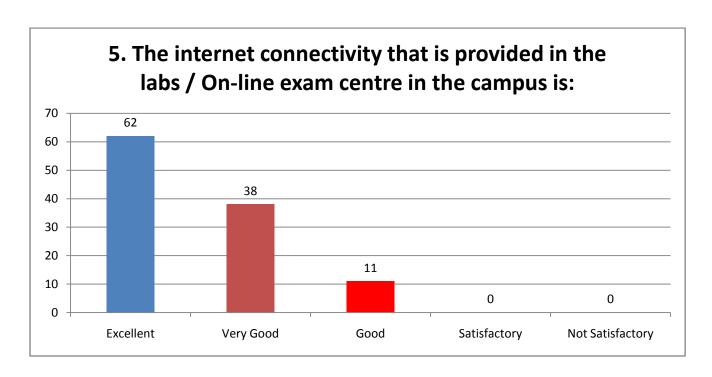

5. The internet connectivity that is provided in the labs / On-line exam centre in the campus is:

| . / |   |   | A STATE OF THE PARTY OF THE PAR |   |
|-----|---|---|--------------------------------------------------------------------------------------------------------------------------------------------------------------------------------------------------------------------------------------------------------------------------------------------------------------------------------------------------------------------------------------------------------------------------------------------------------------------------------------------------------------------------------------------------------------------------------------------------------------------------------------------------------------------------------------------------------------------------------------------------------------------------------------------------------------------------------------------------------------------------------------------------------------------------------------------------------------------------------------------------------------------------------------------------------------------------------------------------------------------------------------------------------------------------------------------------------------------------------------------------------------------------------------------------------------------------------------------------------------------------------------------------------------------------------------------------------------------------------------------------------------------------------------------------------------------------------------------------------------------------------------------------------------------------------------------------------------------------------------------------------------------------------------------------------------------------------------------------------------------------------------------------------------------------------------------------------------------------------------------------------------------------------------------------------------------------------------------------------------------------------|---|
| 5   | 4 | 3 | 2                                                                                                                                                                                                                                                                                                                                                                                                                                                                                                                                                                                                                                                                                                                                                                                                                                                                                                                                                                                                                                                                                                                                                                                                                                                                                                                                                                                                                                                                                                                                                                                                                                                                                                                                                                                                                                                                                                                                                                                                                                                                                                                              |   |
|     |   | - | -                                                                                                                                                                                                                                                                                                                                                                                                                                                                                                                                                                                                                                                                                                                                                                                                                                                                                                                                                                                                                                                                                                                                                                                                                                                                                                                                                                                                                                                                                                                                                                                                                                                                                                                                                                                                                                                                                                                                                                                                                                                                                                                              | 1 |

# 2018-19 Feedback on College Facilities

**Total Responses: 111** 

| Questions                                                                                                                                                                             | Excellent | Very Good | Good | Satisfactory | Not<br>Satisfactory |
|---------------------------------------------------------------------------------------------------------------------------------------------------------------------------------------|-----------|-----------|------|--------------|---------------------|
| 1. The upkeep of class rooms, common areas, corridors and others instructional areas are:                                                                                             | 78        | 25        | 7    | 1            | 0                   |
| 2. The Laboratories and workshops are fully equipped and provides a good learning environment:                                                                                        | 65        | 38        | 8    | 0            | 0                   |
| 3. The Library is adequate with ample no. of titles and volumes of text and reference books and other learning materials including e-resources:                                       | 59        | 44        | 4    | 4            | 0                   |
| 4. The location and landscaping of the campus is:                                                                                                                                     | 53        | 41        | 12   | 4            | 1                   |
| 5. The internet connectivity that is provided in the labs / On-line exam centre in the campus is:                                                                                     | 62        | 38        | 11   | 0            | 0                   |
| 6. The institution provides for adequate co-curricular and extra curricular activities:                                                                                               | 53        | 49        | 8    | 1            | 0                   |
| 7. The institution has adequate no. of student chapters of professional bodies that aids my professional development;                                                                 | 54        | 52        | 4    | 1            | 0                   |
| 8. The Placement & Training Office is very active and gives adequate training and prepares me for campus recruitment:                                                                 | 55        | 47        | 8    | 1            | 0                   |
| 9. The office is accessible and student friendly and always willing to give me any information and guidance:                                                                          | 57        | 47        | 6    | 1            | 0                   |
| 10. The exam section in the office is very courteous and always willing to help me in all the exam related tasks like filing applications, issuing admission tickets and marks cards. | 58        | 47        | 3    | 3            | 0                   |
| 11. Drinking water accessibility is:                                                                                                                                                  | 69        | 36        | 4    | 1            | 1                   |
| 12. The Canteen is adequate, hygienic and offers a variety of food                                                                                                                    | 27        | 42        | 20   | 13           | 9                   |
| 13. The maintenance and upkeep of wash rooms are:                                                                                                                                     | 61        | 41        | 6    | 2            | 1                   |
| 14. The sports amenities provided by the institution are:                                                                                                                             | 53        | 48        | 3    | 4            | 3                   |
| 15. The transportation infrastructure of the institute is quite adequate and student friendly while the buses are punctual and the transportation staff are very courteous:           | 56        | 50        | 4    | 1            | 0                   |
| 16. Amenities like staff and student parking, lift and ramps that are adequately provided are:                                                                                        | 48        | 53        | 8    | 1            | 1                   |