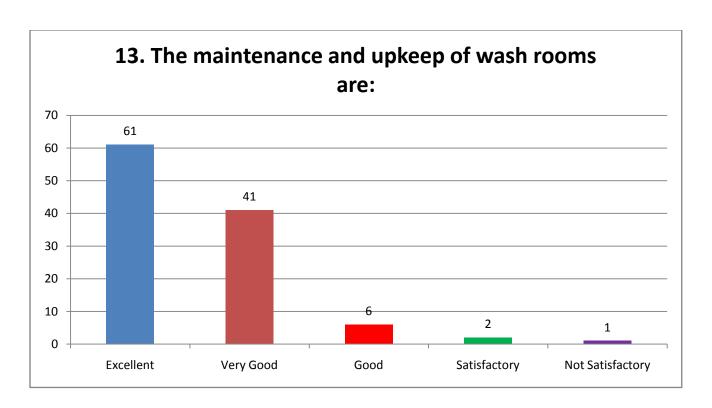

# 2018-19 Feedback on College Facilities

**Total Responses: 111** 

| Questions                                                                                                                                                                             | Excellent | Very Good | Good | Satisfactory | Not<br>Satisfactory |
|---------------------------------------------------------------------------------------------------------------------------------------------------------------------------------------|-----------|-----------|------|--------------|---------------------|
| 1. The upkeep of class rooms, common areas, corridors and others instructional areas are:                                                                                             | 78        | 25        | 7    | 1            | 0                   |
| 2. The Laboratories and workshops are fully equipped and provides a good learning environment:                                                                                        | 65        | 38        | 8    | 0            | 0                   |
| 3. The Library is adequate with ample no. of titles and volumes of text and reference books and other learning materials including e-resources:                                       | 59        | 44        | 4    | 4            | 0                   |
| 4. The location and landscaping of the campus is:                                                                                                                                     | 53        | 41        | 12   | 4            | 1                   |
| 5. The internet connectivity that is provided in the labs / On-line exam centre in the campus is:                                                                                     | 62        | 38        | 11   | 0            | 0                   |
| 6. The institution provides for adequate co-curricular and extra curricular activities:                                                                                               | 53        | 49        | 8    | 1            | 0                   |
| 7. The institution has adequate no. of student chapters of professional bodies that aids my professional development;                                                                 | 54        | 52        | 4    | 1            | 0                   |
| 8. The Placement & Training Office is very active and gives adequate training and prepares me for campus recruitment:                                                                 | 55        | 47        | 8    | 1            | 0                   |
| 9. The office is accessible and student friendly and always willing to give me any information and guidance:                                                                          | 57        | 47        | 6    | 1            | 0                   |
| 10. The exam section in the office is very courteous and always willing to help me in all the exam related tasks like filing applications, issuing admission tickets and marks cards. | 58        | 47        | 3    | 3            | 0                   |
| 11. Drinking water accessibility is:                                                                                                                                                  | 69        | 36        | 4    | 1            | 1                   |
| 12. The Canteen is adequate, hygienic and offers a variety of food                                                                                                                    | 27        | 42        | 20   | 13           | 9                   |
| 13. The maintenance and upkeep of wash rooms are:                                                                                                                                     | 61        | 41        | 6    | 2            | 1                   |
| 14. The sports amenities provided by the institution are:                                                                                                                             | 53        | 48        | 3    | 4            | 3                   |
| 15. The transportation infrastructure of the institute is quite adequate and student friendly while the buses are punctual and the transportation staff are very courteous:           | 56        | 50        | 4    | 1            | 0                   |
| 16. Amenities like staff and student parking, lift and ramps that are adequately provided are:                                                                                        | 48        | 53        | 8    | 1            | 1                   |

| 5                                             | 4                                                                  | 3                                                                                     | 2                  | 1                                       |
|-----------------------------------------------|--------------------------------------------------------------------|---------------------------------------------------------------------------------------|--------------------|-----------------------------------------|
| 7. The i                                      | nstitution has adeq<br>rofessional deyclopi                        | uate no. of student ch                                                                | napters of profess | ional bodies that                       |
| 5                                             |                                                                    |                                                                                       |                    |                                         |
| 3                                             | 4                                                                  | 3                                                                                     | 2                  | 1                                       |
| prepar                                        | lacement & Training                                                | ng Office is very activ                                                               | e and gives adequ  | uate training and                       |
| 5                                             | 4                                                                  | 3                                                                                     | 2                  | 1                                       |
| 9. The off<br>inform                          | fice is accessible an                                              |                                                                                       | nd always willing  | to give me any                          |
|                                               | 4                                                                  | 3                                                                                     | 2                  | 1                                       |
| 5                                             | 4                                                                  | 3                                                                                     | 2                  | ng to help me in a<br>tickets and marks |
| 11. Drinking                                  | g water accessibilit                                               | 3                                                                                     |                    |                                         |
|                                               |                                                                    | 3                                                                                     |                    |                                         |
| 11. Drinking                                  | water accessibilit  4  teen is adequate, hy                        | y is:  3  Vgienic and offers a v                                                      | 2                  |                                         |
| 11. Drinking 5  2. The Cant                   | water accessibilit                                                 | y is:                                                                                 | 2                  |                                         |
| 11. Drinking 5  12. The Cant                  | water accessibility  4  teen is adequate, hy  4  tenance and upkee | y is:  3  Vgienic and offers a v                                                      | 2 ariety of food   | 1                                       |
| 11. Drinking 5 12. The Cant 5                 | water accessibilit  4  teen is adequate, hy                        | y is:  3  y gienic and offers a y                                                     | 2 ariety of food   | 1                                       |
| 11. Drinking 5  12. The Cant 5  3. The main 5 | water accessibility  4  teen is adequate, hy  4  tenance and upkee | y is:  3  Vgienic and offers a v  3  P of wash rooms are:                             | 2 ariety of food 2 | 1                                       |
| 11. Drinking 5  12. The Cant 5                | water accessibility  4  teen is adequate, hy  4  tenance and upkee | y is:  3  y gienic and offers a y  3  p of wash rooms are:  3  d by the institution a | 2 ariety of food 2 | 1                                       |
| 11. Drinking 5 12. The Cant 5 3. The main 5   | teen is adequate, hy  tenance and upkee                            | y is:  3  Vgienic and offers a v  3  P of wash rooms are:                             | 2 ariety of food 2 | 1                                       |