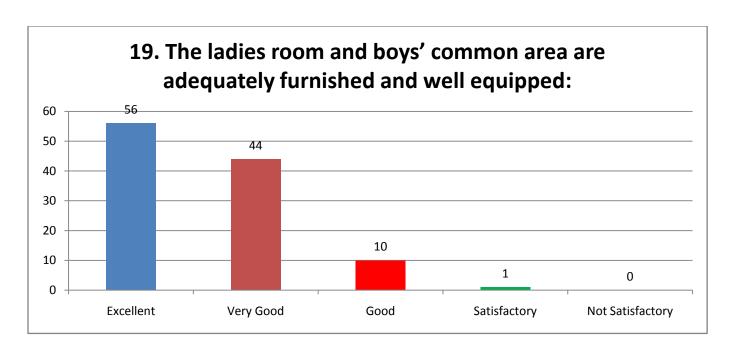

# 2018-19 Feedback on College Facilities

**Total Responses: 111** 

| Questions                                                                                               | Excellent | Very Good | Good | Satisfactory | Not<br>Satisfactory |
|---------------------------------------------------------------------------------------------------------|-----------|-----------|------|--------------|---------------------|
| 17. The hostel facility provided for both boys and girls is:                                            | 57        | 50        | 4    | 0            | 0                   |
| 18. The food served in the hostel is sumptuous, nutritious and hygienic.                                | 52        | 44        | 11   | 3            | 1                   |
| 19. The ladies room and boys' common area are adequately furnished and well equipped:                   | 56        | 44        | 10   | 1            | 0                   |
| 20. The first aid room and immediate attention that the students get in case of medical emergencies are | 67        | 35        | 8    | 1            | 0                   |