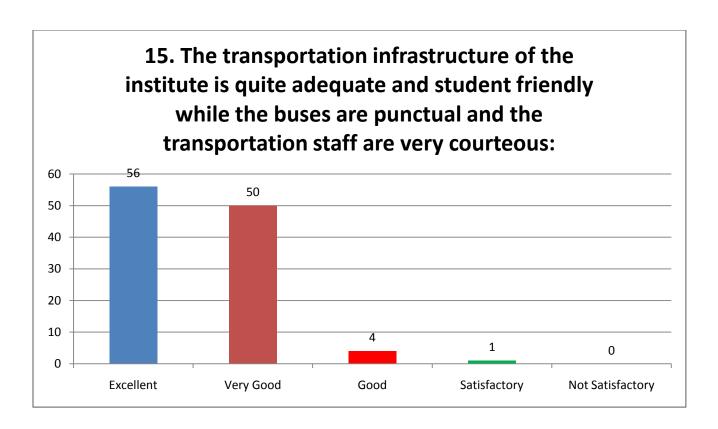

# 2018-19 Feedback on College Facilities

**Total Responses: 111** 

| Questions                                                                                                                                                                             | Excellent | Very Good | Good | Satisfactory | Not<br>Satisfactory |
|---------------------------------------------------------------------------------------------------------------------------------------------------------------------------------------|-----------|-----------|------|--------------|---------------------|
| 1. The upkeep of class rooms, common areas, corridors and others instructional areas are:                                                                                             | 78        | 25        | 7    | 1            | 0                   |
| 2. The Laboratories and workshops are fully equipped and provides a good learning environment:                                                                                        | 65        | 38        | 8    | 0            | 0                   |
| 3. The Library is adequate with ample no. of titles and volumes of text and reference books and other learning materials including e-resources:                                       | 59        | 44        | 4    | 4            | 0                   |
| 4. The location and landscaping of the campus is:                                                                                                                                     | 53        | 41        | 12   | 4            | 1                   |
| 5. The internet connectivity that is provided in the labs / On-line exam centre in the campus is:                                                                                     | 62        | 38        | 11   | 0            | 0                   |
| 6. The institution provides for adequate co-curricular and extra curricular activities:                                                                                               | 53        | 49        | 8    | 1            | 0                   |
| 7. The institution has adequate no. of student chapters of professional bodies that aids my professional development;                                                                 | 54        | 52        | 4    | 1            | 0                   |
| 8. The Placement & Training Office is very active and gives adequate training and prepares me for campus recruitment:                                                                 | 55        | 47        | 8    | 1            | 0                   |
| 9. The office is accessible and student friendly and always willing to give me any information and guidance:                                                                          | 57        | 47        | 6    | 1            | 0                   |
| 10. The exam section in the office is very courteous and always willing to help me in all the exam related tasks like filing applications, issuing admission tickets and marks cards. | 58        | 47        | 3    | 3            | 0                   |
| 11. Drinking water accessibility is:                                                                                                                                                  | 69        | 36        | 4    | 1            | 1                   |
| 12. The Canteen is adequate, hygienic and offers a variety of food                                                                                                                    | 27        | 42        | 20   | 13           | 9                   |
| 13. The maintenance and upkeep of wash rooms are:                                                                                                                                     | 61        | 41        | 6    | 2            | 1                   |
| 14. The sports amenities provided by the institution are:                                                                                                                             | 53        | 48        | 3    | 4            | 3                   |
| 15. The transportation infrastructure of the institute is quite adequate and student friendly while the buses are punctual and the transportation staff are very courteous:           | 56        | 50        | 4    | 1            | 0                   |
| 16. Amenities like staff and student parking, lift and ramps that are adequately provided are:                                                                                        | 48        | 53        | 8    | 1            | 1                   |

| 5                                             | 4                                                                  | 3                                                                                     | 2                  | 1                                       |
|-----------------------------------------------|--------------------------------------------------------------------|---------------------------------------------------------------------------------------|--------------------|-----------------------------------------|
| 7. The i                                      | nstitution has adeq<br>rofessional deyclopi                        | uate no. of student ch                                                                | napters of profess | ional bodies that                       |
| 5                                             |                                                                    |                                                                                       |                    |                                         |
| 3                                             | 4                                                                  | 3                                                                                     | 2                  | 1                                       |
| prepar                                        | lacement & Training                                                | ng Office is very activ                                                               | e and gives adequ  | uate training and                       |
| 5                                             | 4                                                                  | 3                                                                                     | 2                  | 1                                       |
| 9. The off<br>inform                          | fice is accessible an                                              |                                                                                       | nd always willing  | to give me any                          |
|                                               | 4                                                                  | 3                                                                                     | 2                  | 1                                       |
| 5                                             | 4                                                                  | 3                                                                                     | 2                  | ng to help me in a<br>tickets and marks |
| 11. Drinking                                  | g water accessibilit                                               | 3                                                                                     |                    |                                         |
|                                               |                                                                    | 3                                                                                     |                    |                                         |
| 11. Drinking                                  | water accessibilit  4  teen is adequate, hy                        | y is:  3  Vgienic and offers a v                                                      | 2                  |                                         |
| 11. Drinking 5  2. The Cant                   | water accessibilit                                                 | y is:                                                                                 | 2                  |                                         |
| 11. Drinking 5  12. The Cant                  | water accessibility  4  teen is adequate, hy  4  tenance and upkee | y is:  3  Vgienic and offers a v                                                      | 2 ariety of food   | 1                                       |
| 11. Drinking 5 12. The Cant 5                 | water accessibilit  4  teen is adequate, hy                        | y is:  3  y gienic and offers a y                                                     | 2 ariety of food   | 1                                       |
| 11. Drinking 5  12. The Cant 5  3. The main 5 | water accessibility  4  teen is adequate, hy  4  tenance and upkee | y is:  3  Vgienic and offers a v  3  P of wash rooms are:                             | 2 ariety of food 2 | 1                                       |
| 11. Drinking 5  12. The Cant 5                | water accessibility  4  teen is adequate, hy  4  tenance and upkee | y is:  3  y gienic and offers a y  3  p of wash rooms are:  3  d by the institution a | 2 ariety of food 2 | 1                                       |
| 11. Drinking 5 12. The Cant 5 3. The main 5   | teen is adequate, hy  tenance and upkee                            | y is:  3  Vgienic and offers a v  3  P of wash rooms are:                             | 2 ariety of food 2 | 1                                       |