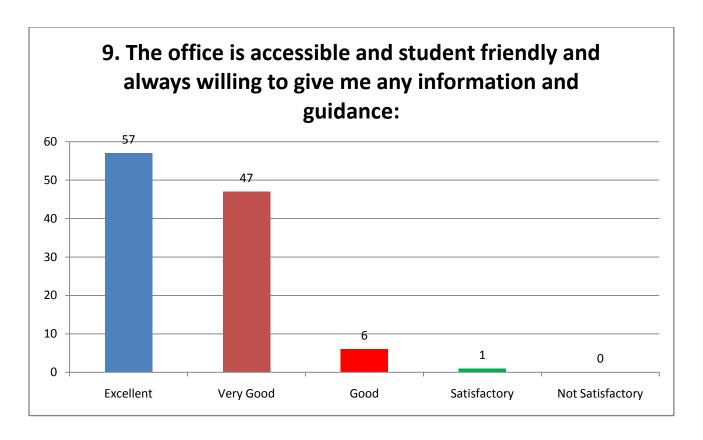

# 2018-19 Feedback on College Facilities

**Total Responses: 111** 

| Questions                                                                                                                                                                             | Excellent | Very Good | Good | Satisfactory | Not<br>Satisfactory |
|---------------------------------------------------------------------------------------------------------------------------------------------------------------------------------------|-----------|-----------|------|--------------|---------------------|
| 1. The upkeep of class rooms, common areas, corridors and others instructional areas are:                                                                                             | 78        | 25        | 7    | 1            | 0                   |
| 2. The Laboratories and workshops are fully equipped and provides a good learning environment:                                                                                        | 65        | 38        | 8    | 0            | 0                   |
| 3. The Library is adequate with ample no. of titles and volumes of text and reference books and other learning materials including e-resources:                                       | 59        | 44        | 4    | 4            | 0                   |
| 4. The location and landscaping of the campus is:                                                                                                                                     | 53        | 41        | 12   | 4            | 1                   |
| 5. The internet connectivity that is provided in the labs / On-line exam centre in the campus is:                                                                                     | 62        | 38        | 11   | 0            | 0                   |
| 6. The institution provides for adequate co-curricular and extra curricular activities:                                                                                               | 53        | 49        | 8    | 1            | 0                   |
| 7. The institution has adequate no. of student chapters of professional bodies that aids my professional development;                                                                 | 54        | 52        | 4    | 1            | 0                   |
| 8. The Placement & Training Office is very active and gives adequate training and prepares me for campus recruitment:                                                                 | 55        | 47        | 8    | 1            | 0                   |
| 9. The office is accessible and student friendly and always willing to give me any information and guidance:                                                                          | 57        | 47        | 6    | 1            | 0                   |
| 10. The exam section in the office is very courteous and always willing to help me in all the exam related tasks like filing applications, issuing admission tickets and marks cards. | 58        | 47        | 3    | 3            | 0                   |
| 11. Drinking water accessibility is:                                                                                                                                                  | 69        | 36        | 4    | 1            | 1                   |
| 12. The Canteen is adequate, hygienic and offers a variety of food                                                                                                                    | 27        | 42        | 20   | 13           | 9                   |
| 13. The maintenance and upkeep of wash rooms are:                                                                                                                                     | 61        | 41        | 6    | 2            | 1                   |
| 14. The sports amenities provided by the institution are:                                                                                                                             | 53        | 48        | 3    | 4            | 3                   |
| 15. The transportation infrastructure of the institute is quite adequate and student friendly while the buses are punctual and the transportation staff are very courteous:           | 56        | 50        | 4    | 1            | 0                   |
| 16. Amenities like staff and student parking, lift and ramps that are adequately provided are:                                                                                        | 48        | 53        | 8    | 1            | 1                   |