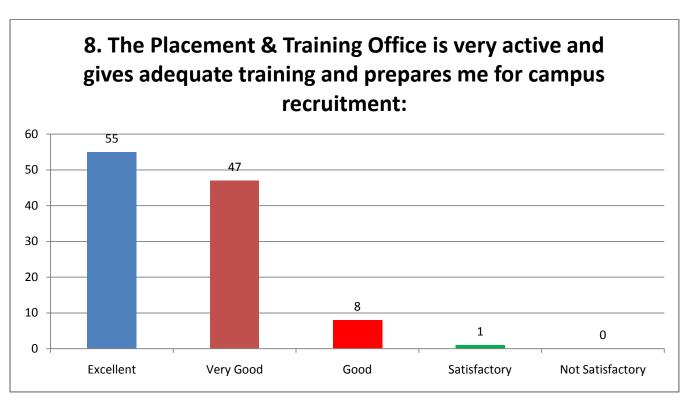

| 5                                                                           | 4                                                                 | 3                                             | 2                      | 1                                    |
|-----------------------------------------------------------------------------|-------------------------------------------------------------------|-----------------------------------------------|------------------------|--------------------------------------|
| 7. The insti                                                                | itution has adequate                                              | no. of student chap                           | ters of professional   | bodies that aids                     |
| 5                                                                           | 4                                                                 | 3                                             | 2                      | 1                                    |
|                                                                             | ement & Training C<br>me for campus recr                          |                                               | and gives adequate     | training and                         |
| 30                                                                          | 4                                                                 | 3                                             | 2                      | 1                                    |
|                                                                             | is accessible and s<br>on and guidance:                           | tudent friendly and                           | d always willing to    | give me any                          |
| 5 /                                                                         | 4                                                                 | 3                                             | 2                      | 1                                    |
| the exam recards.                                                           | elated tasks like fil                                             | ling applications, is                         | suing admission ti     | to help me in all<br>ckets and marks |
| the exam recards.                                                           | elated tasks like fil                                             | ling applications, is                         | suing admission ti     | ckets and marks                      |
| the exam recards.                                                           | elated tasks like fil                                             | ing applications, is  3                       | suing admission ti     | ckets and marks                      |
| the exam reards.  5                                                         | elated tasks like fil  4 vater accessibility i                    | ling applications, is                         | suing admission ti     | ckets and marks                      |
| the exam reards.  5  11. Drinking w                                         | elated tasks like fil  4 vater accessibility i                    | ing applications, is                          | suing admission ti     | ckets and marks                      |
| the exam reards.  5  11. Drinking w                                         | 4 vater accessibility i                                           | ing applications, is                          | suing admission ti     | ckets and marks                      |
| the exam reards.  5  11. Drinking w  5  2. The Canteer                      | ater accessibility i                                              | is:  3 ienic and offers a                     | 2 variety of food      | ckets and marks                      |
| the exam reards.  5  11. Drinking w  5  2. The Canteer                      | ater accessibility i                                              | is:  3 ienic and offers a                     | 2 variety of food      | ckets and marks                      |
| the exam recards.  5  11. Drinking w  5  2. The Canteer                     | d vater accessibility i  4 n is adequate, hygi                    | is:  3 ienic and offers a                     | 2 variety of food 2    | ckets and marks                      |
| the exam recards.  5  11. Drinking w  5  2. The Canteer  5  The maintenance | ater accessibility i  4  a is adequate, hygi  4  ance and upkeep  | is:  3 ienic and offers a  3 of wash rooms ar | 2 variety of food 2 e: | ckets and marks                      |
| the exam recards.  5  1. Drinking w  5  The Canteer  5                      | vater accessibility i  4  a is adequate, hygi  4  ance and upkeep | is:  3 ienic and offers a  3 of wash rooms ar | 2 variety of food 2 e: | ckets and marks                      |

# 2018-19 Feedback on College Facilities

**Total Responses: 111** 

| Questions                                                                                                                                                                             | Excellent | Very Good | Good | Satisfactory | Not<br>Satisfactory |
|---------------------------------------------------------------------------------------------------------------------------------------------------------------------------------------|-----------|-----------|------|--------------|---------------------|
| 1. The upkeep of class rooms, common areas, corridors and others instructional areas are:                                                                                             | 78        | 25        | 7    | 1            | 0                   |
| 2. The Laboratories and workshops are fully equipped and provides a good learning environment:                                                                                        | 65        | 38        | 8    | 0            | 0                   |
| 3. The Library is adequate with ample no. of titles and volumes of text and reference books and other learning materials including e-resources:                                       | 59        | 44        | 4    | 4            | 0                   |
| 4. The location and landscaping of the campus is:                                                                                                                                     | 53        | 41        | 12   | 4            | 1                   |
| 5. The internet connectivity that is provided in the labs / On-line exam centre in the campus is:                                                                                     | 62        | 38        | 11   | 0            | 0                   |
| 6. The institution provides for adequate co-curricular and extra curricular activities:                                                                                               | 53        | 49        | 8    | 1            | 0                   |
| 7. The institution has adequate no. of student chapters of professional bodies that aids my professional development;                                                                 | 54        | 52        | 4    | 1            | 0                   |
| 8. The Placement & Training Office is very active and gives adequate training and prepares me for campus recruitment:                                                                 | 55        | 47        | 8    | 1            | 0                   |
| 9. The office is accessible and student friendly and always willing to give me any information and guidance:                                                                          | 57        | 47        | 6    | 1            | 0                   |
| 10. The exam section in the office is very courteous and always willing to help me in all the exam related tasks like filing applications, issuing admission tickets and marks cards. | 58        | 47        | 3    | 3            | 0                   |
| 11. Drinking water accessibility is:                                                                                                                                                  | 69        | 36        | 4    | 1            | 1                   |
| 12. The Canteen is adequate, hygienic and offers a variety of food                                                                                                                    | 27        | 42        | 20   | 13           | 9                   |
| 13. The maintenance and upkeep of wash rooms are:                                                                                                                                     | 61        | 41        | 6    | 2            | 1                   |
| 14. The sports amenities provided by the institution are:                                                                                                                             | 53        | 48        | 3    | 4            | 3                   |
| 15. The transportation infrastructure of the institute is quite adequate and student friendly while the buses are punctual and the transportation staff are very courteous:           | 56        | 50        | 4    | 1            | 0                   |
| 16. Amenities like staff and student parking, lift and ramps that are adequately provided are:                                                                                        | 48        | 53        | 8    | 1            | 1                   |