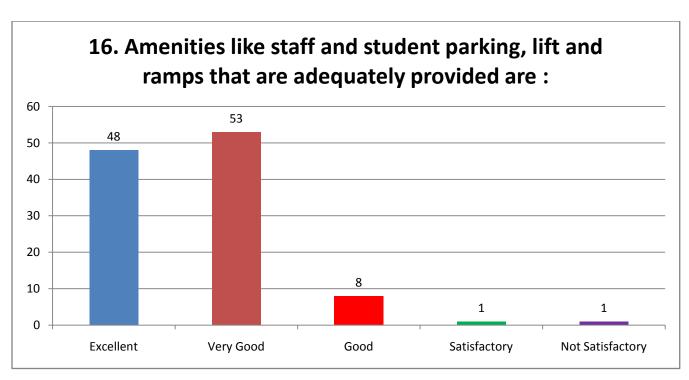

# 2018-19 Feedback on College Facilities

**Total Responses: 111** 

| Questions                                                                                                                                                                             | Excellent | Very Good | Good | Satisfactory | Not<br>Satisfactory |
|---------------------------------------------------------------------------------------------------------------------------------------------------------------------------------------|-----------|-----------|------|--------------|---------------------|
| 1. The upkeep of class rooms, common areas, corridors and others instructional areas are:                                                                                             | 78        | 25        | 7    | 1            | 0                   |
| 2. The Laboratories and workshops are fully equipped and provides a good learning environment:                                                                                        | 65        | 38        | 8    | 0            | 0                   |
| 3. The Library is adequate with ample no. of titles and volumes of text and reference books and other learning materials including e-resources:                                       | 59        | 44        | 4    | 4            | 0                   |
| 4. The location and landscaping of the campus is:                                                                                                                                     | 53        | 41        | 12   | 4            | 1                   |
| 5. The internet connectivity that is provided in the labs / On-line exam centre in the campus is:                                                                                     | 62        | 38        | 11   | 0            | 0                   |
| 6. The institution provides for adequate co-curricular and extra curricular activities:                                                                                               | 53        | 49        | 8    | 1            | 0                   |
| 7. The institution has adequate no. of student chapters of professional bodies that aids my professional development;                                                                 | 54        | 52        | 4    | 1            | 0                   |
| 8. The Placement & Training Office is very active and gives adequate training and prepares me for campus recruitment:                                                                 | 55        | 47        | 8    | 1            | 0                   |
| 9. The office is accessible and student friendly and always willing to give me any information and guidance:                                                                          | 57        | 47        | 6    | 1            | 0                   |
| 10. The exam section in the office is very courteous and always willing to help me in all the exam related tasks like filing applications, issuing admission tickets and marks cards. | 58        | 47        | 3    | 3            | 0                   |
| 11. Drinking water accessibility is:                                                                                                                                                  | 69        | 36        | 4    | 1            | 1                   |
| 12. The Canteen is adequate, hygienic and offers a variety of food                                                                                                                    | 27        | 42        | 20   | 13           | 9                   |
| 13. The maintenance and upkeep of wash rooms are:                                                                                                                                     | 61        | 41        | 6    | 2            | 1                   |
| 14. The sports amenities provided by the institution are:                                                                                                                             | 53        | 48        | 3    | 4            | 3                   |
| 15. The transportation infrastructure of the institute is quite adequate and student friendly while the buses are punctual and the transportation staff are very courteous:           | 56        | 50        | 4    | 1            | 0                   |
| 16. Amenities like staff and student parking, lift and ramps that are adequately provided are:                                                                                        | 48        | 53        | 8    | 1            | 1                   |

| 16. Amenities like staff and student parking, lift as provided are:  5 4 3  17. The hostel facility provided for both boys and a | nd ramps that are                       | adequately         |
|----------------------------------------------------------------------------------------------------------------------------------|-----------------------------------------|--------------------|
| provided are:                                                                                                                    |                                         |                    |
|                                                                                                                                  | 2                                       |                    |
| 17. The hostel facility provided for both boys and                                                                               |                                         |                    |
|                                                                                                                                  | girls is:                               |                    |
| 5 4 3                                                                                                                            | 2                                       | 1                  |
| 10 Th. 6 . 1                                                                                                                     |                                         |                    |
| 18. The food served in the hostel is sumptuous, nut                                                                              |                                         |                    |
| 6 3                                                                                                                              | 2                                       | 1                  |
| 19. The ladies room and boys' common area are ad                                                                                 | lequately furnish                       | ed and well        |
| equipped:                                                                                                                        | ,,,,,,,,,,,,,,,,,,,,,,,,,,,,,,,,,,,,,,, | ind Well           |
| 5 4 3                                                                                                                            | 2                                       | 1                  |
|                                                                                                                                  |                                         |                    |
| 20. The first aid room and immediate attention tha                                                                               | t the ctudents and                      | t                  |
| emergencies are                                                                                                                  | t the students get                      | in case of medical |
| 5 4 3                                                                                                                            | 2                                       | 1                  |
|                                                                                                                                  |                                         | 1                  |
| Name of the Student: Suhas K J                                                                                                   |                                         |                    |
| USN No. : IKSIGCSD2                                                                                                              |                                         |                    |
| 1KS16CSID2                                                                                                                       |                                         |                    |
|                                                                                                                                  |                                         |                    |
| Department : CSE                                                                                                                 |                                         |                    |
| Signature : Sub-                                                                                                                 |                                         |                    |
| ate : 841 19                                                                                                                     |                                         |                    |
| DIMIT                                                                                                                            |                                         |                    |
|                                                                                                                                  |                                         |                    |
|                                                                                                                                  |                                         |                    |
| ank you for participating in this survey!                                                                                        |                                         |                    |