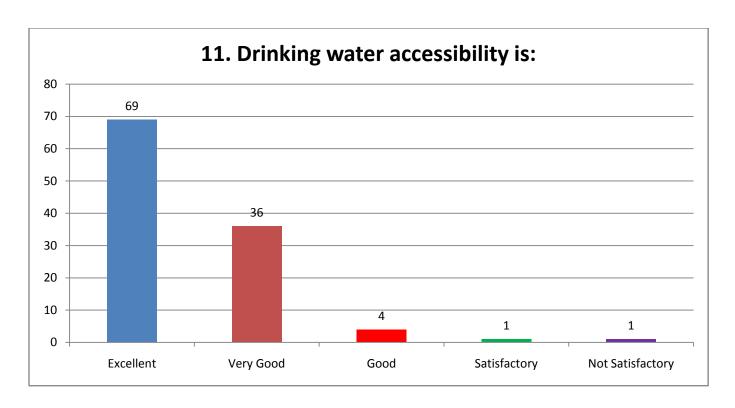

# 2018-19 Feedback on College Facilities

**Total Responses: 111** 

| Questions                                                                                                                                                                             | Excellent | Very Good | Good | Satisfactory | Not<br>Satisfactory |
|---------------------------------------------------------------------------------------------------------------------------------------------------------------------------------------|-----------|-----------|------|--------------|---------------------|
| 1. The upkeep of class rooms, common areas, corridors and others instructional areas are:                                                                                             | 78        | 25        | 7    | 1            | 0                   |
| 2. The Laboratories and workshops are fully equipped and provides a good learning environment:                                                                                        | 65        | 38        | 8    | 0            | 0                   |
| 3. The Library is adequate with ample no. of titles and volumes of text and reference books and other learning materials including e-resources:                                       | 59        | 44        | 4    | 4            | 0                   |
| 4. The location and landscaping of the campus is:                                                                                                                                     | 53        | 41        | 12   | 4            | 1                   |
| 5. The internet connectivity that is provided in the labs / On-line exam centre in the campus is:                                                                                     | 62        | 38        | 11   | 0            | 0                   |
| 6. The institution provides for adequate co-curricular and extra curricular activities:                                                                                               | 53        | 49        | 8    | 1            | 0                   |
| 7. The institution has adequate no. of student chapters of professional bodies that aids my professional development;                                                                 | 54        | 52        | 4    | 1            | 0                   |
| 8. The Placement & Training Office is very active and gives adequate training and prepares me for campus recruitment:                                                                 | 55        | 47        | 8    | 1            | 0                   |
| 9. The office is accessible and student friendly and always willing to give me any information and guidance:                                                                          | 57        | 47        | 6    | 1            | 0                   |
| 10. The exam section in the office is very courteous and always willing to help me in all the exam related tasks like filing applications, issuing admission tickets and marks cards. | 58        | 47        | 3    | 3            | 0                   |
| 11. Drinking water accessibility is:                                                                                                                                                  | 69        | 36        | 4    | 1            | 1                   |
| 12. The Canteen is adequate, hygienic and offers a variety of food                                                                                                                    | 27        | 42        | 20   | 13           | 9                   |
| 13. The maintenance and upkeep of wash rooms are:                                                                                                                                     | 61        | 41        | 6    | 2            | 1                   |
| 14. The sports amenities provided by the institution are:                                                                                                                             | 53        | 48        | 3    | 4            | 3                   |
| 15. The transportation infrastructure of the institute is quite adequate and student friendly while the buses are punctual and the transportation staff are very courteous:           | 56        | 50        | 4    | 1            | 0                   |
| 16. Amenities like staff and student parking, lift and ramps that are adequately provided are:                                                                                        | 48        | 53        | 8    | 1            | 1                   |