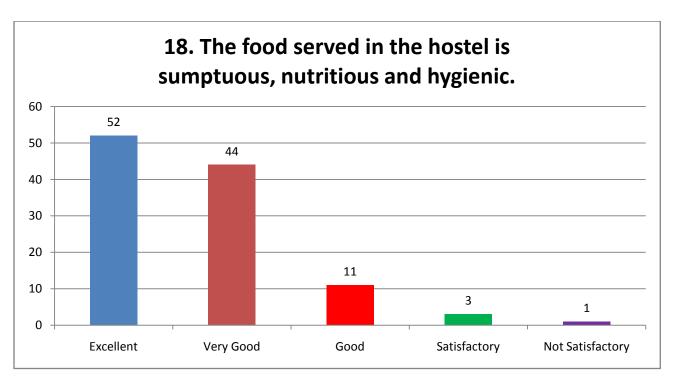

# 2018-19 Feedback on College Facilities

**Total Responses: 111** 

| Questions                                                                                               | Excellent | Very Good | Good | Satisfactory | Not<br>Satisfactory |
|---------------------------------------------------------------------------------------------------------|-----------|-----------|------|--------------|---------------------|
| 17. The hostel facility provided for both boys and girls is:                                            | 57        | 50        | 4    | 0            | 0                   |
| 18. The food served in the hostel is sumptuous, nutritious and hygienic.                                | 52        | 44        | 11   | 3            | 1                   |
| 19. The ladies room and boys' common area are adequately furnished and well equipped:                   | 56        | 44        | 10   | 1            | 0                   |
| 20. The first aid room and immediate attention that the students get in case of medical emergencies are | 67        | 35        | 8    | 1            | 0                   |