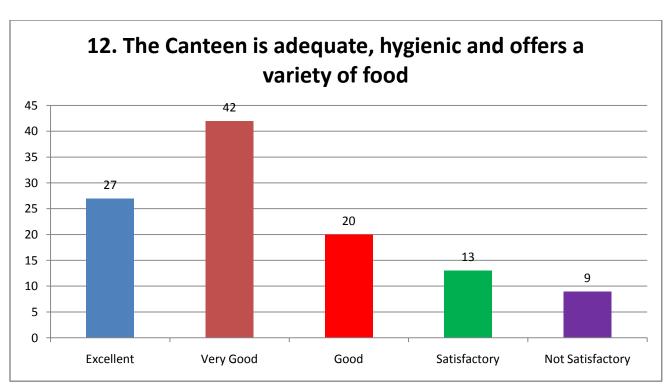

# 2018-19 Feedback on College Facilities

**Total Responses: 111** 

| Questions                                                                                                                                                                             | Excellent | Very Good | Good | Satisfactory | Not<br>Satisfactory |
|---------------------------------------------------------------------------------------------------------------------------------------------------------------------------------------|-----------|-----------|------|--------------|---------------------|
| 1. The upkeep of class rooms, common areas, corridors and others instructional areas are:                                                                                             | 78        | 25        | 7    | 1            | 0                   |
| 2. The Laboratories and workshops are fully equipped and provides a good learning environment:                                                                                        | 65        | 38        | 8    | 0            | 0                   |
| 3. The Library is adequate with ample no. of titles and volumes of text and reference books and other learning materials including e-resources:                                       | 59        | 44        | 4    | 4            | 0                   |
| 4. The location and landscaping of the campus is:                                                                                                                                     | 53        | 41        | 12   | 4            | 1                   |
| 5. The internet connectivity that is provided in the labs / On-line exam centre in the campus is:                                                                                     | 62        | 38        | 11   | 0            | 0                   |
| 6. The institution provides for adequate co-curricular and extra curricular activities:                                                                                               | 53        | 49        | 8    | 1            | 0                   |
| 7. The institution has adequate no. of student chapters of professional bodies that aids my professional development;                                                                 | 54        | 52        | 4    | 1            | 0                   |
| 8. The Placement & Training Office is very active and gives adequate training and prepares me for campus recruitment:                                                                 | 55        | 47        | 8    | 1            | 0                   |
| 9. The office is accessible and student friendly and always willing to give me any information and guidance:                                                                          | 57        | 47        | 6    | 1            | 0                   |
| 10. The exam section in the office is very courteous and always willing to help me in all the exam related tasks like filing applications, issuing admission tickets and marks cards. | 58        | 47        | 3    | 3            | 0                   |
| 11. Drinking water accessibility is:                                                                                                                                                  | 69        | 36        | 4    | 1            | 1                   |
| 12. The Canteen is adequate, hygienic and offers a variety of food                                                                                                                    | 27        | 42        | 20   | 13           | 9                   |
| 13. The maintenance and upkeep of wash rooms are:                                                                                                                                     | 61        | 41        | 6    | 2            | 1                   |
| 14. The sports amenities provided by the institution are:                                                                                                                             | 53        | 48        | 3    | 4            | 3                   |
| 15. The transportation infrastructure of the institute is quite adequate and student friendly while the buses are punctual and the transportation staff are very courteous:           | 56        | 50        | 4    | 1            | 0                   |
| 16. Amenities like staff and student parking, lift and ramps that are adequately provided are:                                                                                        | 48        | 53        | 8    | 1            | 1                   |