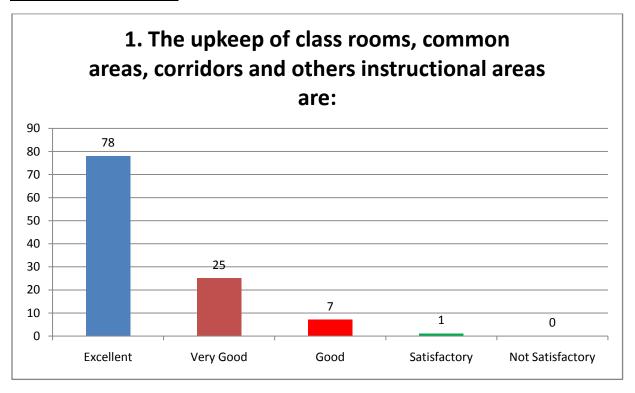

# 2018-19 Feedback on College Facilities

**Total Responses: 111** 

| Questions                                                                                                                                                                             | Excellent | Very Good | Good | Satisfactory | Not<br>Satisfactory |
|---------------------------------------------------------------------------------------------------------------------------------------------------------------------------------------|-----------|-----------|------|--------------|---------------------|
| 1. The upkeep of class rooms, common areas, corridors and others instructional areas are:                                                                                             | 78        | 25        | 7    | 1            | 0                   |
| 2. The Laboratories and workshops are fully equipped and provides a good learning environment:                                                                                        | 65        | 38        | 8    | 0            | 0                   |
| 3. The Library is adequate with ample no. of titles and volumes of text and reference books and other learning materials including e-resources:                                       | 59        | 44        | 4    | 4            | 0                   |
| 4. The location and landscaping of the campus is:                                                                                                                                     | 53        | 41        | 12   | 4            | 1                   |
| 5. The internet connectivity that is provided in the labs / On-line exam centre in the campus is:                                                                                     | 62        | 38        | 11   | 0            | 0                   |
| 6. The institution provides for adequate co-curricular and extra curricular activities:                                                                                               | 53        | 49        | 8    | 1            | 0                   |
| 7. The institution has adequate no. of student chapters of professional bodies that aids my professional development;                                                                 | 54        | 52        | 4    | 1            | 0                   |
| 8. The Placement & Training Office is very active and gives adequate training and prepares me for campus recruitment:                                                                 | 55        | 47        | 8    | 1            | 0                   |
| 9. The office is accessible and student friendly and always willing to give me any information and guidance:                                                                          | 57        | 47        | 6    | 1            | 0                   |
| 10. The exam section in the office is very courteous and always willing to help me in all the exam related tasks like filing applications, issuing admission tickets and marks cards. | 58        | 47        | 3    | 3            | 0                   |
| 11. Drinking water accessibility is:                                                                                                                                                  | 69        | 36        | 4    | 1            | 1                   |
| 12. The Canteen is adequate, hygienic and offers a variety of food                                                                                                                    | 27        | 42        | 20   | 13           | 9                   |
| 13. The maintenance and upkeep of wash rooms are:                                                                                                                                     | 61        | 41        | 6    | 2            | 1                   |
| 14. The sports amenities provided by the institution are:                                                                                                                             | 53        | 48        | 3    | 4            | 3                   |
| 15. The transportation infrastructure of the institute is quite adequate and student friendly while the buses are punctual and the transportation staff are very courteous:           | 56        | 50        | 4    | 1            | 0                   |
| 16. Amenities like staff and student parking, lift and ramps that are adequately provided are:                                                                                        | 48        | 53        | 8    | 1            | 1                   |