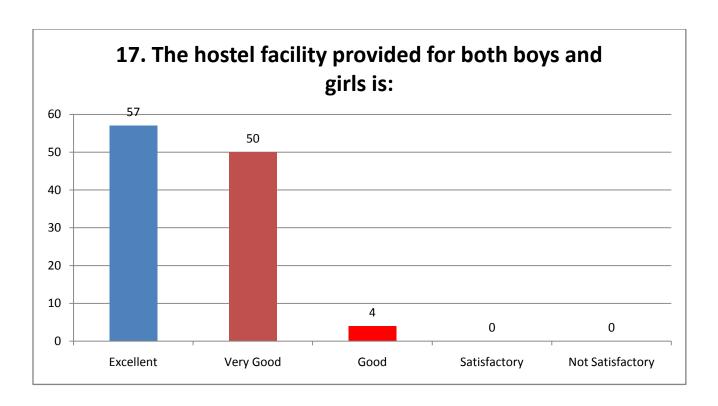

# 2018-19 Feedback on College Facilities

**Total Responses: 111** 

| Questions                                                                                               | Excellent | Very Good | Good | Satisfactory | Not<br>Satisfactory |
|---------------------------------------------------------------------------------------------------------|-----------|-----------|------|--------------|---------------------|
| 17. The hostel facility provided for both boys and girls is:                                            | 57        | 50        | 4    | 0            | 0                   |
| 18. The food served in the hostel is sumptuous, nutritious and hygienic.                                | 52        | 44        | 11   | 3            | 1                   |
| 19. The ladies room and boys' common area are adequately furnished and well equipped:                   | 56        | 44        | 10   | 1            | 0                   |
| 20. The first aid room and immediate attention that the students get in case of medical emergencies are | 67        | 35        | 8    | 1            | 0                   |