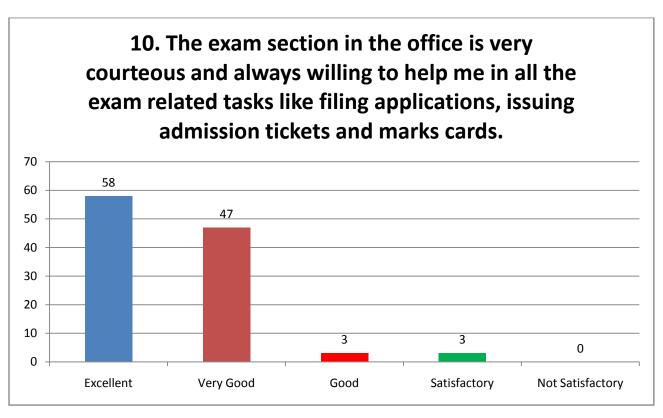

# 2018-19 Feedback on College Facilities

**Total Responses: 111** 

| Questions                                                                                                                                                                             | Excellent | Very Good | Good | Satisfactory | Not<br>Satisfactory |
|---------------------------------------------------------------------------------------------------------------------------------------------------------------------------------------|-----------|-----------|------|--------------|---------------------|
| 1. The upkeep of class rooms, common areas, corridors and others instructional areas are:                                                                                             | 78        | 25        | 7    | 1            | 0                   |
| 2. The Laboratories and workshops are fully equipped and provides a good learning environment:                                                                                        | 65        | 38        | 8    | 0            | 0                   |
| 3. The Library is adequate with ample no. of titles and volumes of text and reference books and other learning materials including e-resources:                                       | 59        | 44        | 4    | 4            | 0                   |
| 4. The location and landscaping of the campus is:                                                                                                                                     | 53        | 41        | 12   | 4            | 1                   |
| 5. The internet connectivity that is provided in the labs / On-line exam centre in the campus is:                                                                                     | 62        | 38        | 11   | 0            | 0                   |
| 6. The institution provides for adequate co-curricular and extra curricular activities:                                                                                               | 53        | 49        | 8    | 1            | 0                   |
| 7. The institution has adequate no. of student chapters of professional bodies that aids my professional development;                                                                 | 54        | 52        | 4    | 1            | 0                   |
| 8. The Placement & Training Office is very active and gives adequate training and prepares me for campus recruitment:                                                                 | 55        | 47        | 8    | 1            | 0                   |
| 9. The office is accessible and student friendly and always willing to give me any information and guidance:                                                                          | 57        | 47        | 6    | 1            | 0                   |
| 10. The exam section in the office is very courteous and always willing to help me in all the exam related tasks like filing applications, issuing admission tickets and marks cards. | 58        | 47        | 3    | 3            | 0                   |
| 11. Drinking water accessibility is:                                                                                                                                                  | 69        | 36        | 4    | 1            | 1                   |
| 12. The Canteen is adequate, hygienic and offers a variety of food                                                                                                                    | 27        | 42        | 20   | 13           | 9                   |
| 13. The maintenance and upkeep of wash rooms are:                                                                                                                                     | 61        | 41        | 6    | 2            | 1                   |
| 14. The sports amenities provided by the institution are:                                                                                                                             | 53        | 48        | 3    | 4            | 3                   |
| 15. The transportation infrastructure of the institute is quite adequate and student friendly while the buses are punctual and the transportation staff are very courteous:           | 56        | 50        | 4    | 1            | 0                   |
| 16. Amenities like staff and student parking, lift and ramps that are adequately provided are:                                                                                        | 48        | 53        | 8    | 1            | 1                   |