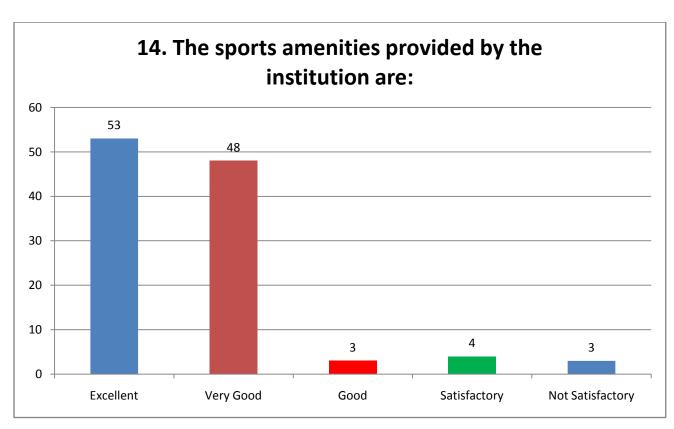

# 2018-19 Feedback on College Facilities

**Total Responses: 111** 

| Questions                                                                                                                                                                             | Excellent | Very Good | Good | Satisfactory | Not<br>Satisfactory |
|---------------------------------------------------------------------------------------------------------------------------------------------------------------------------------------|-----------|-----------|------|--------------|---------------------|
| 1. The upkeep of class rooms, common areas, corridors and others instructional areas are:                                                                                             | 78        | 25        | 7    | 1            | 0                   |
| 2. The Laboratories and workshops are fully equipped and provides a good learning environment:                                                                                        | 65        | 38        | 8    | 0            | 0                   |
| 3. The Library is adequate with ample no. of titles and volumes of text and reference books and other learning materials including e-resources:                                       | 59        | 44        | 4    | 4            | 0                   |
| 4. The location and landscaping of the campus is:                                                                                                                                     | 53        | 41        | 12   | 4            | 1                   |
| 5. The internet connectivity that is provided in the labs / On-line exam centre in the campus is:                                                                                     | 62        | 38        | 11   | 0            | 0                   |
| 6. The institution provides for adequate co-curricular and extra curricular activities:                                                                                               | 53        | 49        | 8    | 1            | 0                   |
| 7. The institution has adequate no. of student chapters of professional bodies that aids my professional development;                                                                 | 54        | 52        | 4    | 1            | 0                   |
| 8. The Placement & Training Office is very active and gives adequate training and prepares me for campus recruitment:                                                                 | 55        | 47        | 8    | 1            | 0                   |
| 9. The office is accessible and student friendly and always willing to give me any information and guidance:                                                                          | 57        | 47        | 6    | 1            | 0                   |
| 10. The exam section in the office is very courteous and always willing to help me in all the exam related tasks like filing applications, issuing admission tickets and marks cards. | 58        | 47        | 3    | 3            | 0                   |
| 11. Drinking water accessibility is:                                                                                                                                                  | 69        | 36        | 4    | 1            | 1                   |
| 12. The Canteen is adequate, hygienic and offers a variety of food                                                                                                                    | 27        | 42        | 20   | 13           | 9                   |
| 13. The maintenance and upkeep of wash rooms are:                                                                                                                                     | 61        | 41        | 6    | 2            | 1                   |
| 14. The sports amenities provided by the institution are:                                                                                                                             | 53        | 48        | 3    | 4            | 3                   |
| 15. The transportation infrastructure of the institute is quite adequate and student friendly while the buses are punctual and the transportation staff are very courteous:           | 56        | 50        | 4    | 1            | 0                   |
| 16. Amenities like staff and student parking, lift and ramps that are adequately provided are:                                                                                        | 48        | 53        | 8    | 1            | 1                   |

| 5                                             | 4                                                                  | 3                                                                                     | 2                  | 1                                       |
|-----------------------------------------------|--------------------------------------------------------------------|---------------------------------------------------------------------------------------|--------------------|-----------------------------------------|
| 7. The i                                      | nstitution has adeq<br>rofessional deyclopi                        | uate no. of student ch                                                                | napters of profess | ional bodies that                       |
| 5                                             |                                                                    |                                                                                       |                    |                                         |
| 3                                             | 4                                                                  | 3                                                                                     | 2                  | 1                                       |
| prepar                                        | lacement & Training                                                | ng Office is very activ                                                               | e and gives adequ  | uate training and                       |
| 5                                             | 4                                                                  | 3                                                                                     | 2                  | 1                                       |
| 9. The off<br>inform                          | fice is accessible an                                              |                                                                                       | nd always willing  | to give me any                          |
|                                               | 4                                                                  | 3                                                                                     | 2                  | 1                                       |
| 5                                             | 4                                                                  | 3                                                                                     | 2                  | ng to help me in a<br>tickets and marks |
| 11. Drinking                                  | g water accessibilit                                               | 3                                                                                     |                    |                                         |
|                                               |                                                                    | 3                                                                                     |                    |                                         |
| 11. Drinking                                  | water accessibilit  4  teen is adequate, hy                        | y is:  3  Vgienic and offers a v                                                      | 2                  |                                         |
| 11. Drinking 5  2. The Cant                   | water accessibilit                                                 | y is:                                                                                 | 2                  |                                         |
| 11. Drinking 5  12. The Cant                  | water accessibility  4  teen is adequate, hy  4  tenance and upkee | y is:  3  Vgienic and offers a v                                                      | 2 ariety of food   | 1                                       |
| 11. Drinking 5 12. The Cant 5                 | water accessibilit  4  teen is adequate, hy                        | y is:  3  y gienic and offers a y                                                     | 2 ariety of food   | 1                                       |
| 11. Drinking 5  12. The Cant 5  3. The main 5 | water accessibility  4  teen is adequate, hy  4  tenance and upkee | y is:  3  Vgienic and offers a v  3  P of wash rooms are:                             | 2 ariety of food 2 | 1                                       |
| 11. Drinking 5  12. The Cant 5                | water accessibility  4  teen is adequate, hy  4  tenance and upkee | y is:  3  y gienic and offers a y  3  p of wash rooms are:  3  d by the institution a | 2 ariety of food 2 | 1                                       |
| 11. Drinking 5 12. The Cant 5 3. The main 5   | teen is adequate, hy  tenance and upkee                            | y is:  3  Vgienic and offers a v  3  P of wash rooms are:                             | 2 ariety of food 2 | 1                                       |