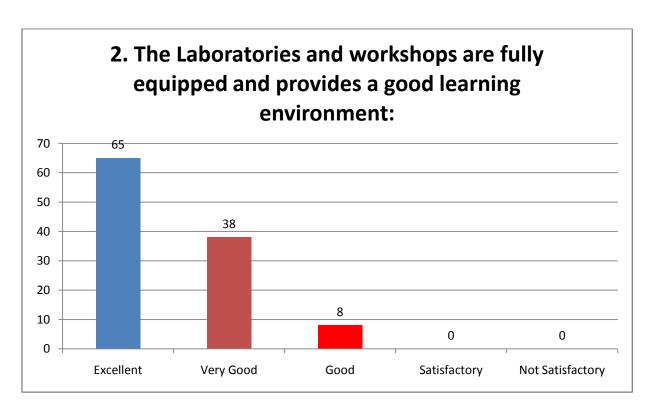

# 2018-19 Feedback on College Facilities

**Total Responses: 111** 

| Questions                                                                                                                                                                             | Excellent | Very Good | Good | Satisfactory | Not<br>Satisfactory |
|---------------------------------------------------------------------------------------------------------------------------------------------------------------------------------------|-----------|-----------|------|--------------|---------------------|
| 1. The upkeep of class rooms, common areas, corridors and others instructional areas are:                                                                                             | 78        | 25        | 7    | 1            | 0                   |
| 2. The Laboratories and workshops are fully equipped and provides a good learning environment:                                                                                        | 65        | 38        | 8    | 0            | 0                   |
| 3. The Library is adequate with ample no. of titles and volumes of text and reference books and other learning materials including e-resources:                                       | 59        | 44        | 4    | 4            | 0                   |
| 4. The location and landscaping of the campus is:                                                                                                                                     | 53        | 41        | 12   | 4            | 1                   |
| 5. The internet connectivity that is provided in the labs / On-line exam centre in the campus is:                                                                                     | 62        | 38        | 11   | 0            | 0                   |
| 6. The institution provides for adequate co-curricular and extra curricular activities:                                                                                               | 53        | 49        | 8    | 1            | 0                   |
| 7. The institution has adequate no. of student chapters of professional bodies that aids my professional development;                                                                 | 54        | 52        | 4    | 1            | 0                   |
| 8. The Placement & Training Office is very active and gives adequate training and prepares me for campus recruitment:                                                                 | 55        | 47        | 8    | 1            | 0                   |
| 9. The office is accessible and student friendly and always willing to give me any information and guidance:                                                                          | 57        | 47        | 6    | 1            | 0                   |
| 10. The exam section in the office is very courteous and always willing to help me in all the exam related tasks like filing applications, issuing admission tickets and marks cards. | 58        | 47        | 3    | 3            | 0                   |
| 11. Drinking water accessibility is:                                                                                                                                                  | 69        | 36        | 4    | 1            | 1                   |
| 12. The Canteen is adequate, hygienic and offers a variety of food                                                                                                                    | 27        | 42        | 20   | 13           | 9                   |
| 13. The maintenance and upkeep of wash rooms are:                                                                                                                                     | 61        | 41        | 6    | 2            | 1                   |
| 14. The sports amenities provided by the institution are:                                                                                                                             | 53        | 48        | 3    | 4            | 3                   |
| 15. The transportation infrastructure of the institute is quite adequate and student friendly while the buses are punctual and the transportation staff are very courteous:           | 56        | 50        | 4    | 1            | 0                   |
| 16. Amenities like staff and student parking, lift and ramps that are adequately provided are:                                                                                        | 48        | 53        | 8    | 1            | 1                   |