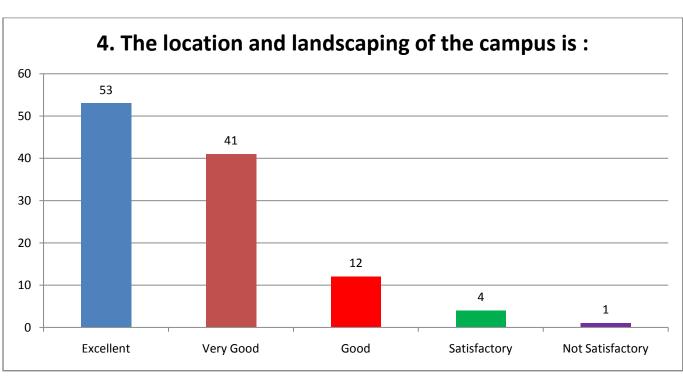

# 2018-19 Feedback on College Facilities

**Total Responses: 111** 

| Questions                                                                                                                                                                             | Excellent | Very Good | Good | Satisfactory | Not<br>Satisfactory |
|---------------------------------------------------------------------------------------------------------------------------------------------------------------------------------------|-----------|-----------|------|--------------|---------------------|
| 1. The upkeep of class rooms, common areas, corridors and others instructional areas are:                                                                                             | 78        | 25        | 7    | 1            | 0                   |
| 2. The Laboratories and workshops are fully equipped and provides a good learning environment:                                                                                        | 65        | 38        | 8    | 0            | 0                   |
| 3. The Library is adequate with ample no. of titles and volumes of text and reference books and other learning materials including e-resources:                                       | 59        | 44        | 4    | 4            | 0                   |
| 4. The location and landscaping of the campus is:                                                                                                                                     | 53        | 41        | 12   | 4            | 1                   |
| 5. The internet connectivity that is provided in the labs / On-line exam centre in the campus is:                                                                                     | 62        | 38        | 11   | 0            | 0                   |
| 6. The institution provides for adequate co-curricular and extra curricular activities:                                                                                               | 53        | 49        | 8    | 1            | 0                   |
| 7. The institution has adequate no. of student chapters of professional bodies that aids my professional development;                                                                 | 54        | 52        | 4    | 1            | 0                   |
| 8. The Placement & Training Office is very active and gives adequate training and prepares me for campus recruitment:                                                                 | 55        | 47        | 8    | 1            | 0                   |
| 9. The office is accessible and student friendly and always willing to give me any information and guidance:                                                                          | 57        | 47        | 6    | 1            | 0                   |
| 10. The exam section in the office is very courteous and always willing to help me in all the exam related tasks like filing applications, issuing admission tickets and marks cards. | 58        | 47        | 3    | 3            | 0                   |
| 11. Drinking water accessibility is:                                                                                                                                                  | 69        | 36        | 4    | 1            | 1                   |
| 12. The Canteen is adequate, hygienic and offers a variety of food                                                                                                                    | 27        | 42        | 20   | 13           | 9                   |
| 13. The maintenance and upkeep of wash rooms are:                                                                                                                                     | 61        | 41        | 6    | 2            | 1                   |
| 14. The sports amenities provided by the institution are:                                                                                                                             | 53        | 48        | 3    | 4            | 3                   |
| 15. The transportation infrastructure of the institute is quite adequate and student friendly while the buses are punctual and the transportation staff are very courteous:           | 56        | 50        | 4    | 1            | 0                   |
| 16. Amenities like staff and student parking, lift and ramps that are adequately provided are:                                                                                        | 48        | 53        | 8    | 1            | 1                   |