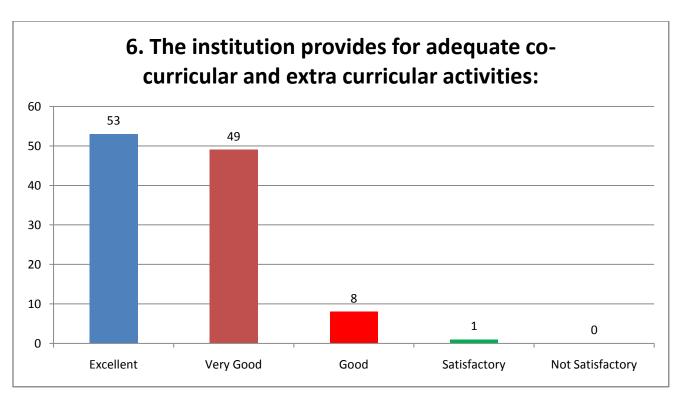

# 2018-19 Feedback on College Facilities

**Total Responses: 111** 

| Questions                                                                                                                                                                             | Excellent | Very Good | Good | Satisfactory | Not<br>Satisfactory |
|---------------------------------------------------------------------------------------------------------------------------------------------------------------------------------------|-----------|-----------|------|--------------|---------------------|
| 1. The upkeep of class rooms, common areas, corridors and others instructional areas are:                                                                                             | 78        | 25        | 7    | 1            | 0                   |
| 2. The Laboratories and workshops are fully equipped and provides a good learning environment:                                                                                        | 65        | 38        | 8    | 0            | 0                   |
| 3. The Library is adequate with ample no. of titles and volumes of text and reference books and other learning materials including e-resources:                                       | 59        | 44        | 4    | 4            | 0                   |
| 4. The location and landscaping of the campus is:                                                                                                                                     | 53        | 41        | 12   | 4            | 1                   |
| 5. The internet connectivity that is provided in the labs / On-line exam centre in the campus is:                                                                                     | 62        | 38        | 11   | 0            | 0                   |
| 6. The institution provides for adequate co-curricular and extra curricular activities:                                                                                               | 53        | 49        | 8    | 1            | 0                   |
| 7. The institution has adequate no. of student chapters of professional bodies that aids my professional development;                                                                 | 54        | 52        | 4    | 1            | 0                   |
| 8. The Placement & Training Office is very active and gives adequate training and prepares me for campus recruitment:                                                                 | 55        | 47        | 8    | 1            | 0                   |
| 9. The office is accessible and student friendly and always willing to give me any information and guidance:                                                                          | 57        | 47        | 6    | 1            | 0                   |
| 10. The exam section in the office is very courteous and always willing to help me in all the exam related tasks like filing applications, issuing admission tickets and marks cards. | 58        | 47        | 3    | 3            | 0                   |
| 11. Drinking water accessibility is:                                                                                                                                                  | 69        | 36        | 4    | 1            | 1                   |
| 12. The Canteen is adequate, hygienic and offers a variety of food                                                                                                                    | 27        | 42        | 20   | 13           | 9                   |
| 13. The maintenance and upkeep of wash rooms are:                                                                                                                                     | 61        | 41        | 6    | 2            | 1                   |
| 14. The sports amenities provided by the institution are:                                                                                                                             | 53        | 48        | 3    | 4            | 3                   |
| 15. The transportation infrastructure of the institute is quite adequate and student friendly while the buses are punctual and the transportation staff are very courteous:           | 56        | 50        | 4    | 1            | 0                   |
| 16. Amenities like staff and student parking, lift and ramps that are adequately provided are:                                                                                        | 48        | 53        | 8    | 1            | 1                   |