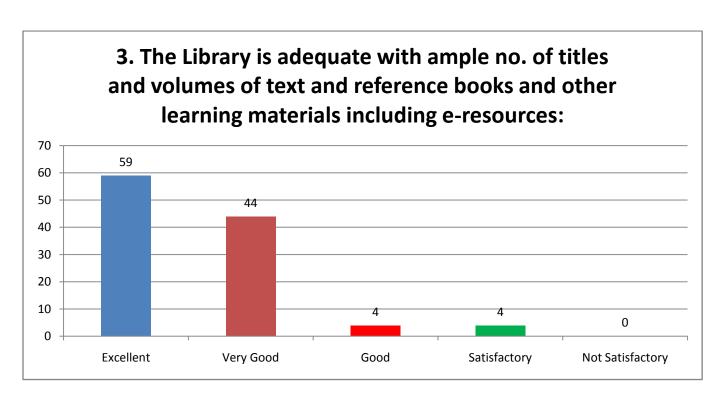

# 2018-19 Feedback on College Facilities

**Total Responses: 111** 

| Questions                                                                                                                                                                             | Excellent | Very Good | Good | Satisfactory | Not<br>Satisfactory |
|---------------------------------------------------------------------------------------------------------------------------------------------------------------------------------------|-----------|-----------|------|--------------|---------------------|
| 1. The upkeep of class rooms, common areas, corridors and others instructional areas are:                                                                                             | 78        | 25        | 7    | 1            | 0                   |
| 2. The Laboratories and workshops are fully equipped and provides a good learning environment:                                                                                        | 65        | 38        | 8    | 0            | 0                   |
| 3. The Library is adequate with ample no. of titles and volumes of text and reference books and other learning materials including e-resources:                                       | 59        | 44        | 4    | 4            | 0                   |
| 4. The location and landscaping of the campus is:                                                                                                                                     | 53        | 41        | 12   | 4            | 1                   |
| 5. The internet connectivity that is provided in the labs / On-line exam centre in the campus is:                                                                                     | 62        | 38        | 11   | 0            | 0                   |
| 6. The institution provides for adequate co-curricular and extra curricular activities:                                                                                               | 53        | 49        | 8    | 1            | 0                   |
| 7. The institution has adequate no. of student chapters of professional bodies that aids my professional development;                                                                 | 54        | 52        | 4    | 1            | 0                   |
| 8. The Placement & Training Office is very active and gives adequate training and prepares me for campus recruitment:                                                                 | 55        | 47        | 8    | 1            | 0                   |
| 9. The office is accessible and student friendly and always willing to give me any information and guidance:                                                                          | 57        | 47        | 6    | 1            | 0                   |
| 10. The exam section in the office is very courteous and always willing to help me in all the exam related tasks like filing applications, issuing admission tickets and marks cards. | 58        | 47        | 3    | 3            | 0                   |
| 11. Drinking water accessibility is:                                                                                                                                                  | 69        | 36        | 4    | 1            | 1                   |
| 12. The Canteen is adequate, hygienic and offers a variety of food                                                                                                                    | 27        | 42        | 20   | 13           | 9                   |
| 13. The maintenance and upkeep of wash rooms are:                                                                                                                                     | 61        | 41        | 6    | 2            | 1                   |
| 14. The sports amenities provided by the institution are:                                                                                                                             | 53        | 48        | 3    | 4            | 3                   |
| 15. The transportation infrastructure of the institute is quite adequate and student friendly while the buses are punctual and the transportation staff are very courteous:           | 56        | 50        | 4    | 1            | 0                   |
| 16. Amenities like staff and student parking, lift and ramps that are adequately provided are:                                                                                        | 48        | 53        | 8    | 1            | 1                   |