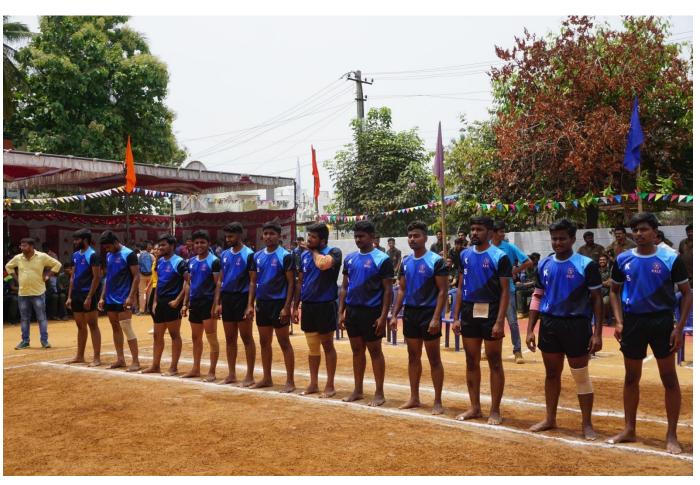

#### Bangalore South Zone (Men):-

VTU Inter-Collegiate Kabaddi Bangalore South Zone tournament, Fifteen (15) number of teams were participated in this tournament, Teams are :-

- 1) Global Academy of Technology
- 2) K S School of Engineering and Management
- 3) RNS Institute of Technology
- 4) R V College of Engineering
- 5) K S Institute of Technology
- 6) R R College of Engineering
- 7) Jyothi Institute of Technology
- 8) ACS College of Engineering
- 9) V K Institute of Technology
- 10) T Jehn Institute of Technology
- 11) AMC Engineering
- 12) D S College of Engineering
- 13) S J B Institute of Technology
- 14)Don Bosco Institute of Technology
- 15) Sai Ram College of Engineering

#### The Results of the Bangalore South Zone tournament is

Winner: SJBIT, BENGALURU

Runner: AMCE, BENGALURU

 $\mathbf{3}^{\mathrm{rd}}\mathbf{Place}: \mathrm{KSIT}$ , BENGALURU

4<sup>TH</sup> Place: Sai Ram CE, Anekal