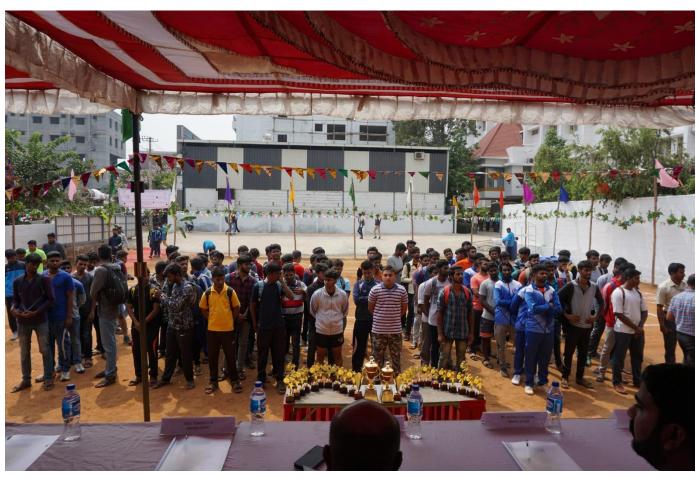

## **About The Throw Ball Tournament**

K.S. Institute of Technology,Department of Physical Education & Sports organized the VTU Intercollegiate kabaddi (Bengaluru South Zone) Tournament held on 29<sup>th</sup> & 30<sup>th</sup> April 2019, it was inaugurated on 29<sup>th</sup> April 2019. The Chief Guest **Dr.Jayram** (police inspector & kabaddi Player) in his address emphasized the importance of sports in every student's life. The Guest of Honour Miss.Kalpana G N & Mr.Venkatesh Kalyanam, Alummi of KSIT has advised the students to give importance to academic and sports as well to excel in the career. Sri. K. Venkatesh Naidu, Secretary, KSGI, in his Inaugural Address highlighted the importance to the sports extended by Kammavari Sangham. Sri. D. Rukmangada, treasurer KSGI gave a note on facilities available in the college and encouragement given by Kammavari Sangham. Sri. Y. Ramachandra Naidu, President, KSGI delivered the presidential address. Dr. T.V. Govindaraju, Principal/Director, KSIT delivered the welcome speech.