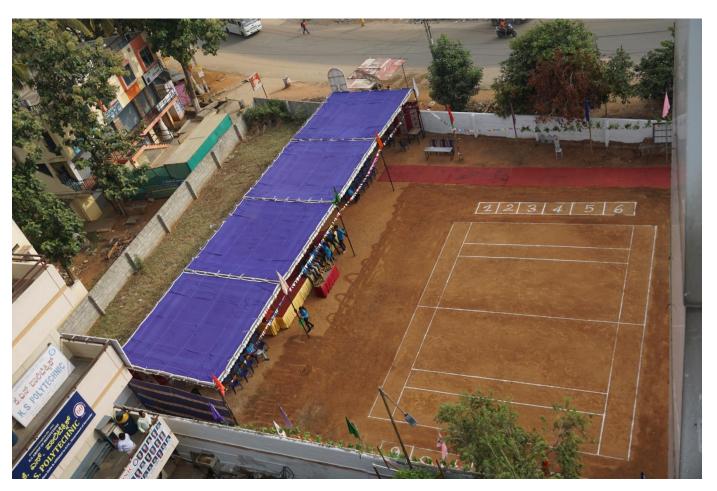

#### The Results of the Bangalore South Zone tournament is

Winner: SJBIT, BENGALURU

Runner: AMCE, BENGALURU

 $\mathbf{3}^{\mathrm{rd}}\mathbf{Place}: \mathrm{KSIT}$ , BENGALURU

4<sup>TH</sup> Place: Sai Ram CE, Anekal

The Prizes distributed by **Ms.Srinivas PSI** Talggattapura police station & **Mr.purnachanda K**, Regional Director, VTUBelagavi & **Mr. Umesh S** Physical Education Director of KSIT, Bangalore.