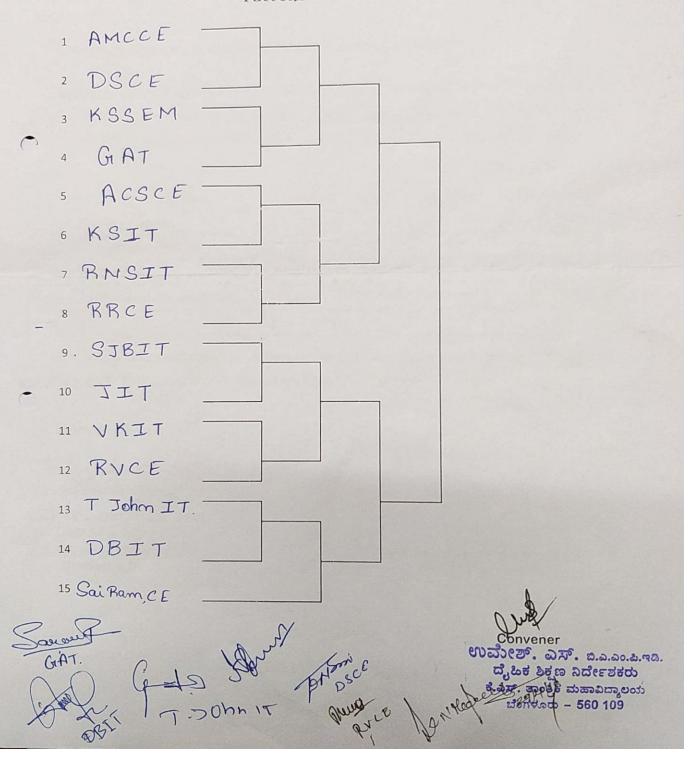

# K.S. INSTITUTE OF TECHNOLOGY

14, Raghuvanahalli, Kanakapura Main Road, Bangalore-560109.

VTU INTERCOLLEGIATE BENGALURU SOUTH ZONE KABADDI (MEN) TOURNAMENT 2019-20

29th & 30th April 2019

#### FIXTURE

#### Bangalore South Zone (Men):-

VTU Inter-Collegiate Kabaddi Bangalore South Zone tournament, Fifteen (15) number of teams were participated in this tournament, Teams are :-

- 1) Global Academy of Technology
- 2) K S School of Engineering and Management
- 3) RNS Institute of Technology
- 4) R V College of Engineering
- 5) K S Institute of Technology
- 6) R R College of Engineering
- 7) Jyothi Institute of Technology
- 8) ACS College of Engineering
- 9) V K Institute of Technology
- 10) T Jehn Institute of Technology
- 11) AMC Engineering
- 12) D S College of Engineering
- 13) S J B Institute of Technology
- 14)Don Bosco Institute of Technology
- 15) Sai Ram College of Engineering

#### The Results of the Bangalore South Zone tournament is

Winner: SJBIT, BENGALURU

Runner: AMCE, BENGALURU

 $\mathbf{3}^{\mathrm{rd}}\mathbf{Place}: \mathrm{KSIT}$ , BENGALURU

4<sup>TH</sup> Place: Sai Ram CE, Anekal