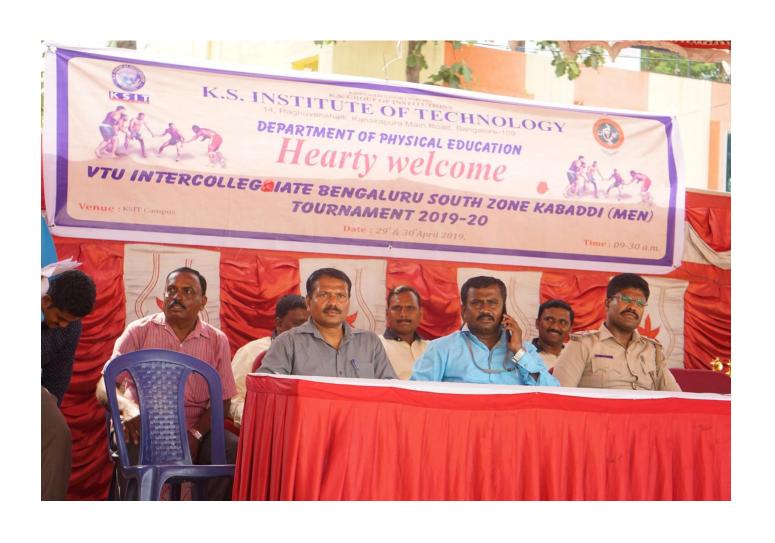

# YTU INTER COLLEGIATE BENGALURU SOUTH ZONE KABADDI (MEN) TOURNAMENT 2018-19

29™ & 30™ APRIL 2019

## **About The Throw Ball Tournament**

K.S. Institute of Technology,Department of Physical Education & Sports organized the VTU Intercollegiate kabaddi (Bengaluru South Zone) Tournament held on 29<sup>th</sup> & 30<sup>th</sup> April 2019, it was inaugurated on 29<sup>th</sup> April 2019. The Chief Guest **Dr.Jayram** (police inspector & kabaddi Player) in his address emphasized the importance of sports in every student's life. The Guest of Honour Miss.Kalpana G N & Mr.Venkatesh Kalyanam, Alummi of KSIT has advised the students to give importance to academic and sports as well to excel in the career. Sri. K. Venkatesh Naidu, Secretary, KSGI, in his Inaugural Address highlighted the importance to the sports extended by Kammavari Sangham. Sri. D. Rukmangada, treasurer KSGI gave a note on facilities available in the college and encouragement given by Kammavari Sangham. Sri. Y. Ramachandra Naidu, President, KSGI delivered the presidential address. Dr. T.V. Govindaraju, Principal/Director, KSIT delivered the welcome speech.