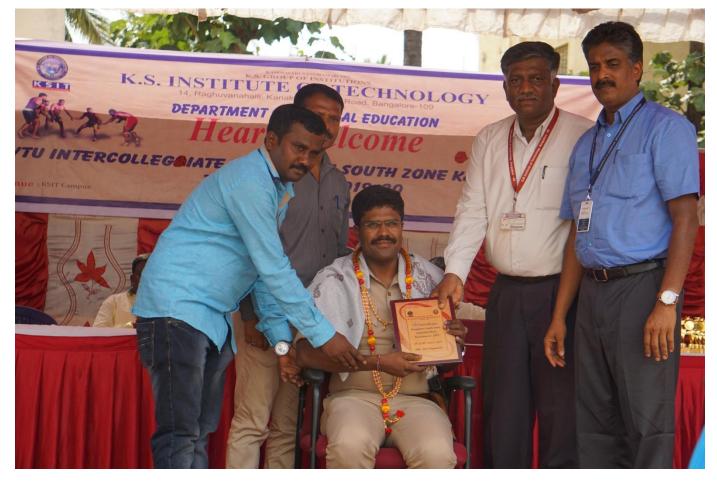

## **About The Throw Ball Tournament**

K.S. Institute of Technology,Department of Physical Education & Sports organized the VTU Intercollegiate kabaddi (Bengaluru South Zone) Tournament held on 29<sup>th</sup> & 30<sup>th</sup> April 2019, it was inaugurated on 29<sup>th</sup> April 2019. The Chief Guest **Dr.Jayram** (police inspector & kabaddi Player) in his address emphasized the importance of sports in every student's life. The Guest of Honour Miss.Kalpana G N & Mr.Venkatesh Kalyanam, Alummi of KSIT has advised the students to give importance to academic and sports as well to excel in the career. Sri. K. Venkatesh Naidu, Secretary, KSGI, in his Inaugural Address highlighted the importance to the sports extended by Kammavari Sangham. Sri. D. Rukmangada, treasurer KSGI gave a note on facilities available in the college and encouragement given by Kammavari Sangham. Sri. Y. Ramachandra Naidu, President, KSGI delivered the presidential address. Dr. T.V. Govindaraju, Principal/Director, KSIT delivered the welcome speech.

The Prizes distributed by **Ms.Srinivas PSI** Talggattapura police station & **Mr.purnachanda K**, Regional Director, VTUBelagavi & **Mr. Umesh S** Physical Education Director of KSIT, Bangalore.