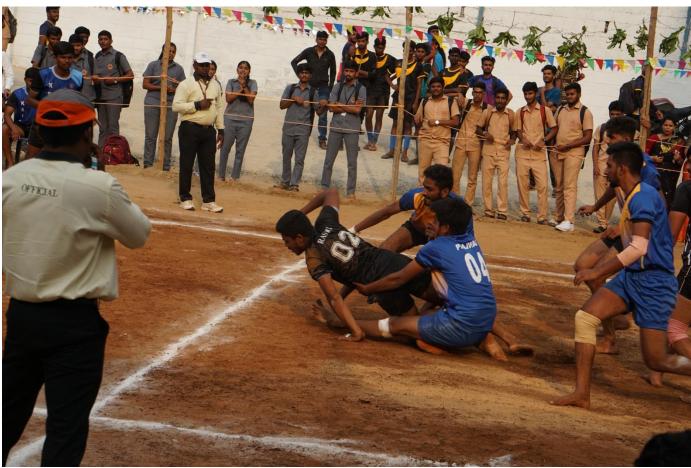

## **About The Throw Ball Tournament**

K.S. Institute of Technology,Department of Physical Education & Sports organized the VTU Intercollegiate kabaddi (Bengaluru South Zone) Tournament held on 29<sup>th</sup> & 30<sup>th</sup> April 2019, it was inaugurated on 29<sup>th</sup> April 2019. The Chief Guest **Dr.Jayram** (police inspector & kabaddi Player) in his address emphasized the importance of sports in every student's life. The Guest of Honour Miss.Kalpana G N & Mr.Venkatesh Kalyanam, Alummi of KSIT has advised the students to give importance to academic and sports as well to excel in the career. Sri. K. Venkatesh Naidu, Secretary, KSGI, in his Inaugural Address highlighted the importance to the sports extended by Kammavari Sangham. Sri. D. Rukmangada, treasurer KSGI gave a note on facilities available in the college and encouragement given by Kammavari Sangham. Sri. Y. Ramachandra Naidu, President, KSGI delivered the presidential address. Dr. T.V. Govindaraju, Principal/Director, KSIT delivered the welcome speech.

#### Bangalore South Zone (Men):-

VTU Inter-Collegiate Kabaddi Bangalore South Zone tournament, Fifteen (15) number of teams were participated in this tournament, Teams are :-

- 1) Global Academy of Technology
- 2) K S School of Engineering and Management
- 3) RNS Institute of Technology
- 4) R V College of Engineering
- 5) K S Institute of Technology
- 6) R R College of Engineering
- 7) Jyothi Institute of Technology
- 8) ACS College of Engineering
- 9) V K Institute of Technology
- 10) T Jehn Institute of Technology
- 11) AMC Engineering
- 12) D S College of Engineering
- 13) S J B Institute of Technology
- 14)Don Bosco Institute of Technology
- 15) Sai Ram College of Engineering

#### The Results of the Bangalore South Zone tournament is

Winner: SJBIT, BENGALURU

Runner: AMCE, BENGALURU

 $\mathbf{3}^{\mathrm{rd}}\mathbf{Place}: \mathrm{KSIT}$ , BENGALURU

4<sup>TH</sup> Place: Sai Ram CE, Anekal