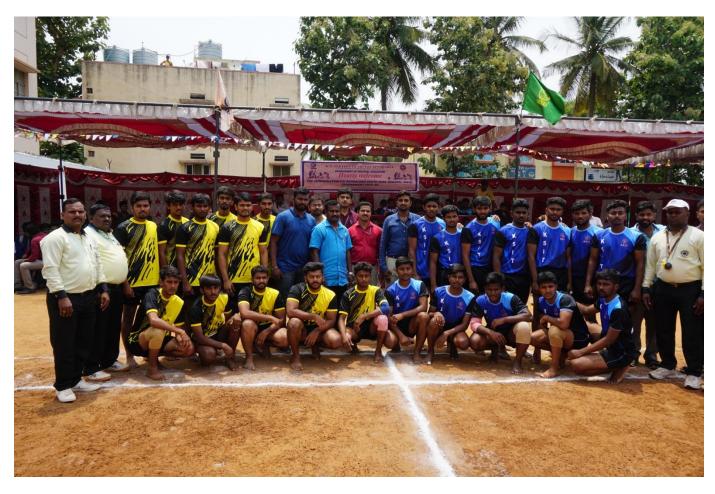

## **About The Throw Ball Tournament**

K.S. Institute of Technology,Department of Physical Education & Sports organized the VTU Intercollegiate kabaddi (Bengaluru South Zone) Tournament held on 29<sup>th</sup> & 30<sup>th</sup> April 2019, it was inaugurated on 29<sup>th</sup> April 2019. The Chief Guest **Dr.Jayram** (police inspector & kabaddi Player) in his address emphasized the importance of sports in every student's life. The Guest of Honour Miss.Kalpana G N & Mr.Venkatesh Kalyanam, Alummi of KSIT has advised the students to give importance to academic and sports as well to excel in the career. Sri. K. Venkatesh Naidu, Secretary, KSGI, in his Inaugural Address highlighted the importance to the sports extended by Kammavari Sangham. Sri. D. Rukmangada, treasurer KSGI gave a note on facilities available in the college and encouragement given by Kammavari Sangham. Sri. Y. Ramachandra Naidu, President, KSGI delivered the presidential address. Dr. T.V. Govindaraju, Principal/Director, KSIT delivered the welcome speech.

#### Bangalore South Zone (Men):-

VTU Inter-Collegiate Kabaddi Bangalore South Zone tournament, Fifteen (15) number of teams were participated in this tournament, Teams are :-

- 1) Global Academy of Technology
- 2) K S School of Engineering and Management
- 3) RNS Institute of Technology
- 4) R V College of Engineering
- 5) K S Institute of Technology
- 6) R R College of Engineering
- 7) Jyothi Institute of Technology
- 8) ACS College of Engineering
- 9) V K Institute of Technology
- 10) T Jehn Institute of Technology
- 11) AMC Engineering
- 12) D S College of Engineering
- 13) S J B Institute of Technology
- 14)Don Bosco Institute of Technology
- 15) Sai Ram College of Engineering

The Prizes distributed by **Ms.Srinivas PSI** Talggattapura police station & **Mr.purnachanda K**, Regional Director, VTUBelagavi & **Mr. Umesh S** Physical Education Director of KSIT, Bangalore.