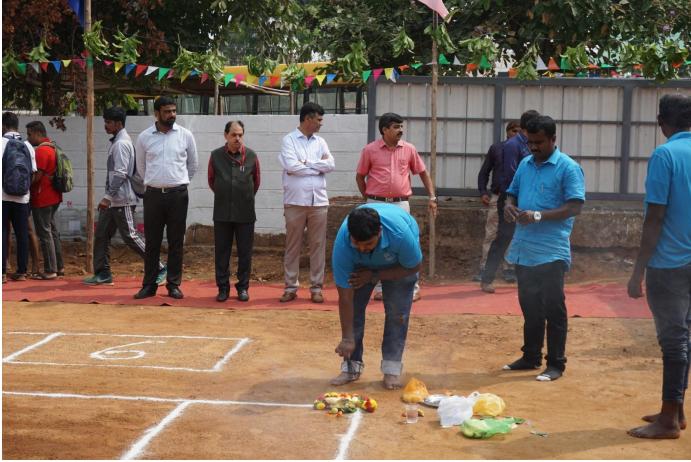

## **About The Throw Ball Tournament**

K.S. Institute of Technology,Department of Physical Education & Sports organized the VTU Intercollegiate kabaddi (Bengaluru South Zone) Tournament held on 29<sup>th</sup> & 30<sup>th</sup> April 2019, it was inaugurated on 29<sup>th</sup> April 2019. The Chief Guest **Dr.Jayram** (police inspector & kabaddi Player) in his address emphasized the importance of sports in every student's life. The Guest of Honour Miss.Kalpana G N & Mr.Venkatesh Kalyanam, Alummi of KSIT has advised the students to give importance to academic and sports as well to excel in the career. Sri. K. Venkatesh Naidu, Secretary, KSGI, in his Inaugural Address highlighted the importance to the sports extended by Kammavari Sangham. Sri. D. Rukmangada, treasurer KSGI gave a note on facilities available in the college and encouragement given by Kammavari Sangham. Sri. Y. Ramachandra Naidu, President, KSGI delivered the presidential address. Dr. T.V. Govindaraju, Principal/Director, KSIT delivered the welcome speech.