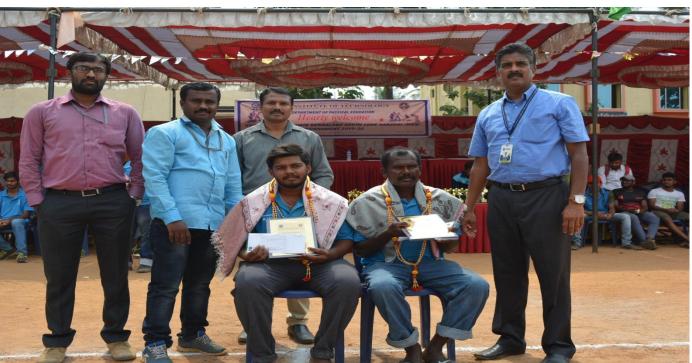

## **About The Throw Ball Tournament**

K.S. Institute of Technology,Department of Physical Education & Sports organized the VTU Intercollegiate kabaddi (Bengaluru South Zone) Tournament held on 29<sup>th</sup> & 30<sup>th</sup> April 2019, it was inaugurated on 29<sup>th</sup> April 2019. The Chief Guest **Dr.Jayram** (police inspector & kabaddi Player) in his address emphasized the importance of sports in every student's life. The Guest of Honour Miss.Kalpana G N & Mr.Venkatesh Kalyanam, Alummi of KSIT has advised the students to give importance to academic and sports as well to excel in the career. Sri. K. Venkatesh Naidu, Secretary, KSGI, in his Inaugural Address highlighted the importance to the sports extended by Kammavari Sangham. Sri. D. Rukmangada, treasurer KSGI gave a note on facilities available in the college and encouragement given by Kammavari Sangham. Sri. Y. Ramachandra Naidu, President, KSGI delivered the presidential address. Dr. T.V. Govindaraju, Principal/Director, KSIT delivered the welcome speech.

#### The Results of the Bangalore South Zone tournament is

Winner: SJBIT, BENGALURU

Runner: AMCE, BENGALURU

 $\mathbf{3}^{\mathrm{rd}}\mathbf{Place}: \mathrm{KSIT}$ , BENGALURU

4<sup>TH</sup> Place: Sai Ram CE, Anekal

The Prizes distributed by **Ms.Srinivas PSI** Talggattapura police station & **Mr.purnachanda K**, Regional Director, VTUBelagavi & **Mr. Umesh S** Physical Education Director of KSIT, Bangalore.