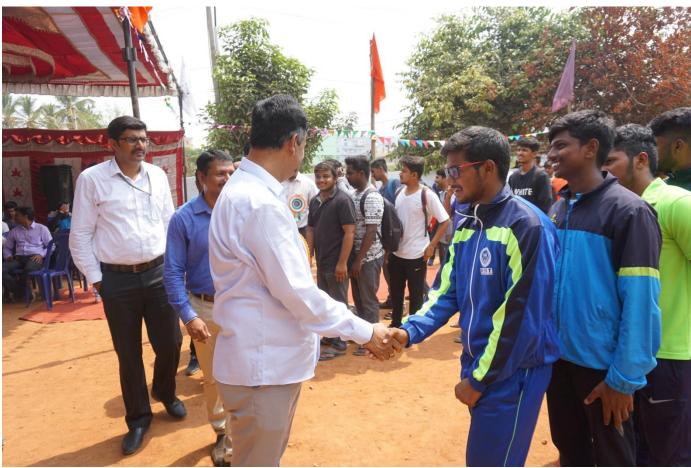

## **About The Throw Ball Tournament**

K.S. Institute of Technology,Department of Physical Education & Sports organized the VTU Intercollegiate kabaddi (Bengaluru South Zone) Tournament held on 29<sup>th</sup> & 30<sup>th</sup> April 2019, it was inaugurated on 29<sup>th</sup> April 2019. The Chief Guest **Dr.Jayram** (police inspector & kabaddi Player) in his address emphasized the importance of sports in every student's life. The Guest of Honour Miss.Kalpana G N & Mr.Venkatesh Kalyanam, Alummi of KSIT has advised the students to give importance to academic and sports as well to excel in the career. Sri. K. Venkatesh Naidu, Secretary, KSGI, in his Inaugural Address highlighted the importance to the sports extended by Kammavari Sangham. Sri. D. Rukmangada, treasurer KSGI gave a note on facilities available in the college and encouragement given by Kammavari Sangham. Sri. Y. Ramachandra Naidu, President, KSGI delivered the presidential address. Dr. T.V. Govindaraju, Principal/Director, KSIT delivered the welcome speech.

The Prizes distributed by **Ms.Srinivas PSI** Talggattapura police station & **Mr.purnachanda K**, Regional Director, VTUBelagavi & **Mr. Umesh S** Physical Education Director of KSIT, Bangalore.