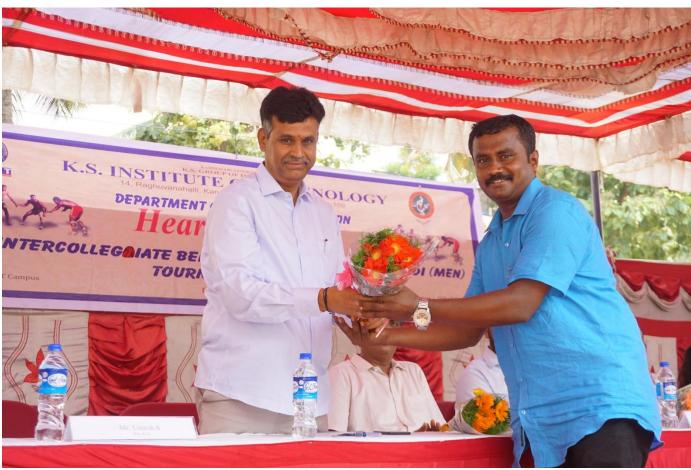

## **About The Throw Ball Tournament**

K.S. Institute of Technology,Department of Physical Education & Sports organized the VTU Intercollegiate kabaddi (Bengaluru South Zone) Tournament held on 29<sup>th</sup> & 30<sup>th</sup> April 2019, it was inaugurated on 29<sup>th</sup> April 2019. The Chief Guest **Dr.Jayram** (police inspector & kabaddi Player) in his address emphasized the importance of sports in every student's life. The Guest of Honour Miss.Kalpana G N & Mr.Venkatesh Kalyanam, Alummi of KSIT has advised the students to give importance to academic and sports as well to excel in the career. Sri. K. Venkatesh Naidu, Secretary, KSGI, in his Inaugural Address highlighted the importance to the sports extended by Kammavari Sangham. Sri. D. Rukmangada, treasurer KSGI gave a note on facilities available in the college and encouragement given by Kammavari Sangham. Sri. Y. Ramachandra Naidu, President, KSGI delivered the presidential address. Dr. T.V. Govindaraju, Principal/Director, KSIT delivered the welcome speech.

The Prizes distributed by **Ms.Srinivas PSI** Talggattapura police station & **Mr.purnachanda K**, Regional Director, VTUBelagavi & **Mr. Umesh S** Physical Education Director of KSIT, Bangalore.