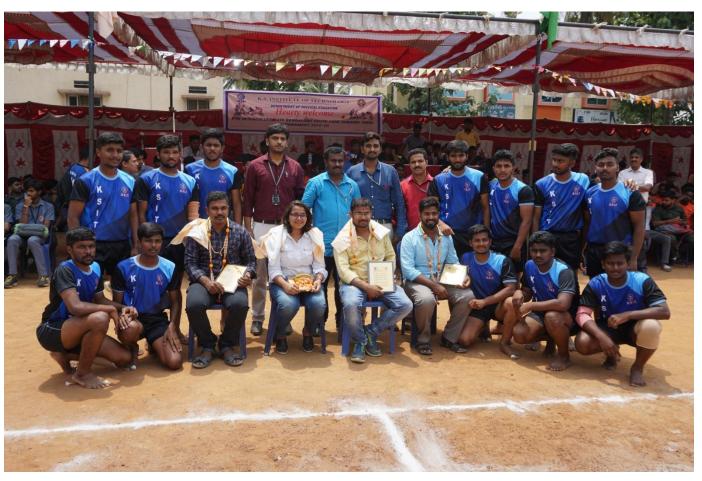

#### The Results of the Bangalore South Zone tournament is

Winner: SJBIT, BENGALURU

Runner: AMCE, BENGALURU

 $\mathbf{3}^{\mathrm{rd}}\mathbf{Place}: \mathrm{KSIT}$ , BENGALURU

4<sup>TH</sup> Place: Sai Ram CE, Anekal

The Prizes distributed by **Ms.Srinivas PSI** Talggattapura police station & **Mr.purnachanda K**, Regional Director, VTUBelagavi & **Mr. Umesh S** Physical Education Director of KSIT, Bangalore.