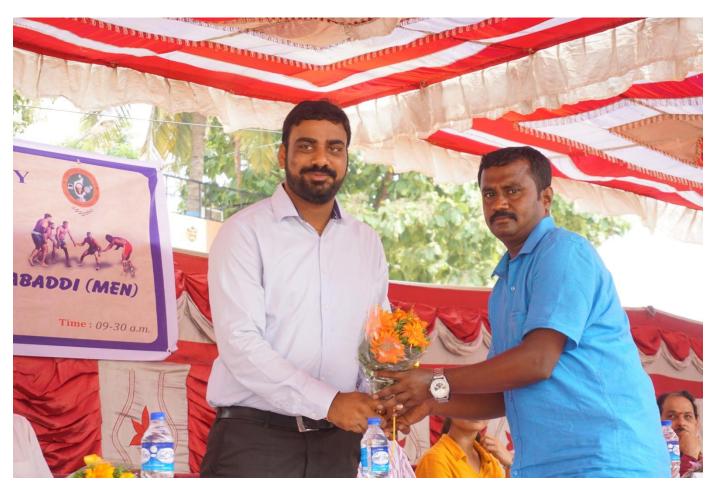

## **About The Throw Ball Tournament**

K.S. Institute of Technology,Department of Physical Education & Sports organized the VTU Intercollegiate kabaddi (Bengaluru South Zone) Tournament held on 29<sup>th</sup> & 30<sup>th</sup> April 2019, it was inaugurated on 29<sup>th</sup> April 2019. The Chief Guest **Dr.Jayram** (police inspector & kabaddi Player) in his address emphasized the importance of sports in every student's life. The Guest of Honour Miss.Kalpana G N & Mr.Venkatesh Kalyanam, Alummi of KSIT has advised the students to give importance to academic and sports as well to excel in the career. Sri. K. Venkatesh Naidu, Secretary, KSGI, in his Inaugural Address highlighted the importance to the sports extended by Kammavari Sangham. Sri. D. Rukmangada, treasurer KSGI gave a note on facilities available in the college and encouragement given by Kammavari Sangham. Sri. Y. Ramachandra Naidu, President, KSGI delivered the presidential address. Dr. T.V. Govindaraju, Principal/Director, KSIT delivered the welcome speech.

The Prizes distributed by **Ms.Srinivas PSI** Talggattapura police station & **Mr.purnachanda K**, Regional Director, VTUBelagavi & **Mr. Umesh S** Physical Education Director of KSIT, Bangalore.