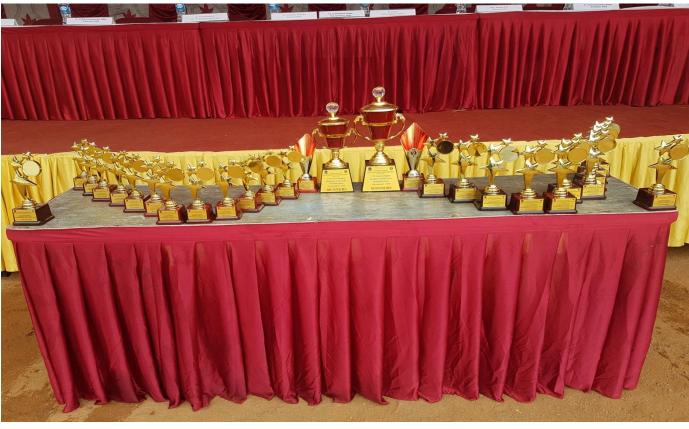

#### The Results of the Bangalore South Zone tournament is

Winner: SJBIT, BENGALURU

Runner: AMCE, BENGALURU

 $\mathbf{3}^{\mathrm{rd}}\mathbf{Place}: \mathrm{KSIT}$ , BENGALURU

4<sup>TH</sup> Place: Sai Ram CE, Anekal

The Prizes distributed by **Ms.Srinivas PSI** Talggattapura police station & **Mr.purnachanda K**, Regional Director, VTUBelagavi & **Mr. Umesh S** Physical Education Director of KSIT, Bangalore.