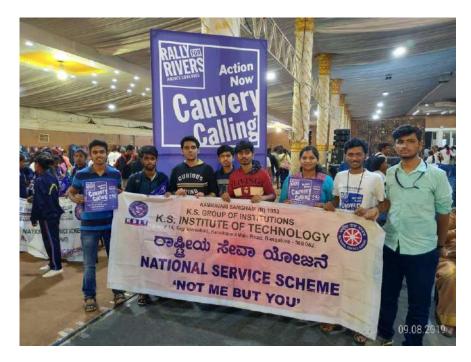

On 8th September "Calling Rally Event was organized by ISHA Foundation" in which all the KSIT NSS members and other students volunteered to be a part of the event.

#### List of students who attended calling rally event:

- 1. Amith J S
- 2. Anusha L
- 3. Anoop Deekshith R
- 4. Darshan T G
- 5. Vishal Goutham N
- 6. Karthik T C
- 7. Mythresh A

#### List of students who attended calling rally event:

- 1. Amith J S
- 2. Anusha L
- 3. Anoop Deekshith R
- 4. Darshan T G
- 5. Vishal Goutham N
- 6. Karthik T C
- 7. Mythresh A

#14, Raghuvanahalli, Kanakapura Main Road, Bengaluru-5600109