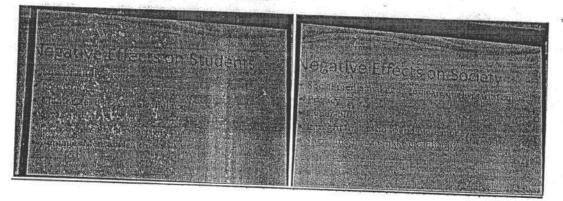

#### 1.Cauvery's Depletion

- Cauvery has depleted over 40% in the last 70 years
- 87% of the basin's original tree cover has been lost
- During the summer, Cauvery is unable to reach the ocean
- 70% of Cauvery basin's soil suffers erosion

#### 2.Farmer Distress

- 83% of farmers in Tamil Nadu and 77% of farmers in Karnataka are in debt
- 17 districts in Tamil Nadu were drought-hit in 2019
- 15 of the last 18 years have been drought years in Karnataka
- Almost half the Cauvery basin suffers critical groundwater depletion