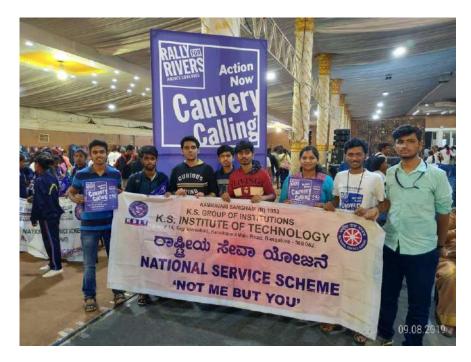

On 8th September "Calling Rally Event was organized by ISHA Foundation" in which all the KSIT NSS members and other students volunteered to be a part of the event.

### List of volunteers involved in creating awareness:

- 1. Mythresh A(Student Coordinator)
- 2. Harshitha G R
- 3. Bharath H G
- 4. Hithaishini C
- 5. Karishma A J
- 6. Navya N
- 7. N Hari Vamsi Krishna
- 8. Anupam R
- 9. Lavanya B
- 10. Nisarga B
- 11. Meghana B S

#### List of students who attended calling rally event:

- 1. Amith J S
- 2. Anusha L
- 3. Anoop Deekshith R
- 4. Darshan T G
- 5. Vishal Goutham N
- 6. Karthik T C
- 7. Mythresh A