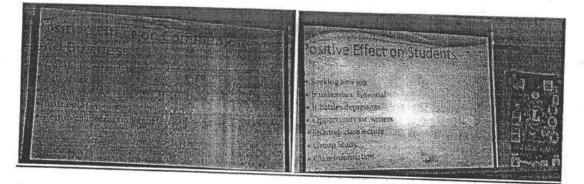

#### 1.Cauvery's Depletion

- Cauvery has depleted over 40% in the last 70 years
- 87% of the basin's original tree cover has been lost
- During the summer, Cauvery is unable to reach the ocean
- 70% of Cauvery basin's soil suffers erosion

#### 2.Farmer Distress

- 83% of farmers in Tamil Nadu and 77% of farmers in Karnataka are in debt
- 17 districts in Tamil Nadu were drought-hit in 2019
- 15 of the last 18 years have been drought years in Karnataka
- Almost half the Cauvery basin suffers critical groundwater depletion

#### 3.Saving Cauvery

To reverse this dire situation, revitalize Cauvery, rejuvenate the soil, and improve farmers' income, Cauvery Calling will support farmers to plant 242 crore trees. It is estimated that these 242 crore trees will increase water retention in the Cauvery basin by about 40%.