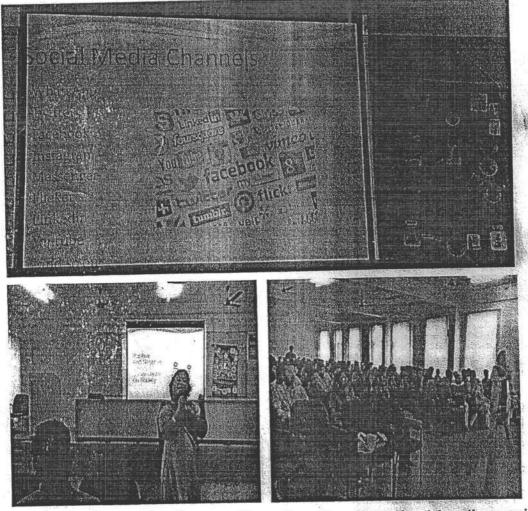

### 31/08/2019 REPORT OF ONE WEEK AWARENESS PROGRAM ON Cauvery Calling-Action Now

A one-week awareness program was organized by NSS UNIT and Department of CSE at KSIT, about "**Cauvery calling**" from 31st August to 7th September.

On 8th September "Calling Rally Event was organized by ISHA Foundation" in which all the KSIT NSS members and other students volunteered to be a part of the event.