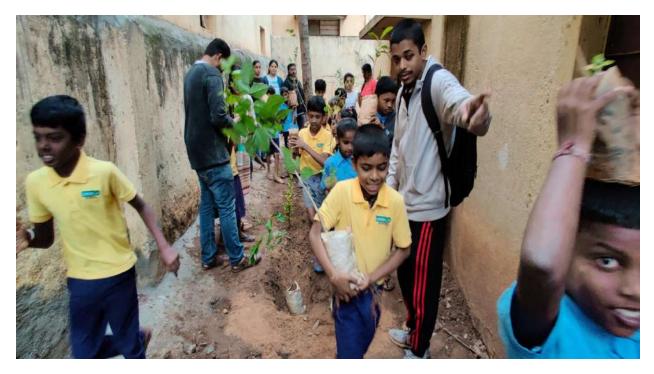

### Name of the Event: HASIRU ABHIYANA PROGRAM Date: 21/09/2019

| SL<br>No. | Staff Name         | Signature    |
|-----------|--------------------|--------------|
| 1         | Prof Umashankar M  | 2 yours      |
| 2         | Prof Nagabhushan N | terraged_    |
| 3         | Prof. K Prasad     | van -        |
| 4         | Ør. Nagaprasad K S | The +        |
| 5         | Dr. Girish TR      | Ain          |
| 6         | Dr. Nirmala L      | an           |
| 7         | Mr. Manjunath BR   | Pl           |
| 8         | Mr. Rangantha N    | Rangent En   |
| 9         | Mr.Anilkumar A     | Alter        |
| 10        | Mr. Harish U       | the interest |
| 11        | Mr. Parashuram AK  | Cert         |
| 12        | Mrs. Sreesudha N   | <u>DB</u>    |
| 13        | Mr. Bharath Kumar  | Br fr        |
| 14        | Mr. Goutham S      | V            |
| 15        | Mr. Koushik MM     | the          |