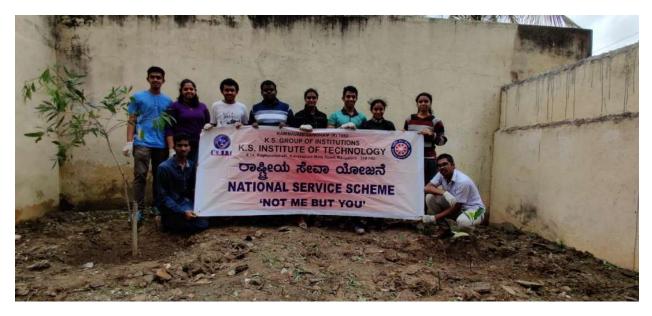

### Name of the Event: HASIRU ABHIYANA PROGRAM Date: 21/09/2019

| SL<br>No. | Staff Name         | Signature    |
|-----------|--------------------|--------------|
| 1         | Prof Umashankar M  | 2 yours      |
| 2         | Prof Nagabhushan N | terraged_    |
| 3         | Prof. K Prasad     | van -        |
| 4         | Ør. Nagaprasad K S | The +        |
| 5         | Dr. Girish TR      | Ain          |
| 6         | Dr. Nirmala L      | an           |
| 7         | Mr. Manjunath BR   | Pl           |
| 8         | Mr. Rangantha N    | Rangent En   |
| 9         | Mr.Anilkumar A     | Alter        |
| 10        | Mr. Harish U       | the interest |
| 11        | Mr. Parashuram AK  | Cert         |
| 12        | Mrs. Sreesudha N   | <u>DB</u>    |
| 13        | Mr. Bharath Kumar  | Br fr        |
| 14        | Mr. Goutham S      | V            |
| 15        | Mr. Koushik MM     | the          |