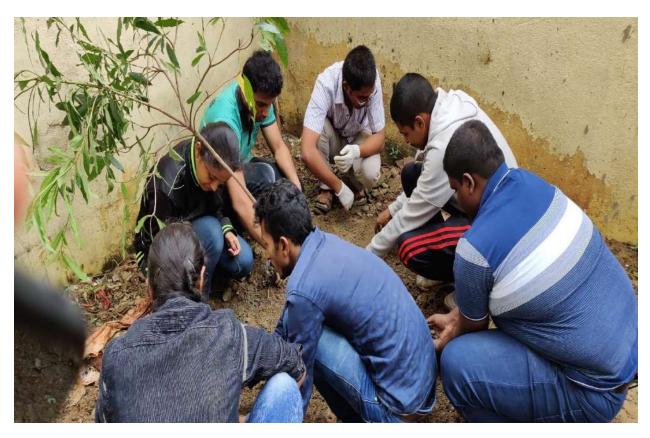

### Name of the Event: HASIRU ABHIYANA PROGRAM Date: 21/09/2019

| SL<br>No. | Staff Name         | Signature    |
|-----------|--------------------|--------------|
| 1         | Prof Umashankar M  | 2 yours      |
| 2         | Prof Nagabhushan N | terraged_    |
| 3         | Prof. K Prasad     | van -        |
| 4         | Ør. Nagaprasad K S | The +        |
| 5         | Dr. Girish TR      | Ain          |
| 6         | Dr. Nirmala L      | an           |
| 7         | Mr. Manjunath BR   | Pl           |
| 8         | Mr. Rangantha N    | Rangent En   |
| 9         | Mr.Anilkumar A     | Alter        |
| 10        | Mr. Harish U       | the interest |
| 11        | Mr. Parashuram AK  | Cert         |
| 12        | Mrs. Sreesudha N   | <u>DB</u>    |
| 13        | Mr. Bharath Kumar  | Br fr        |
| 14        | Mr. Goutham S      | V            |
| 15        | Mr. Koushik MM     | the          |