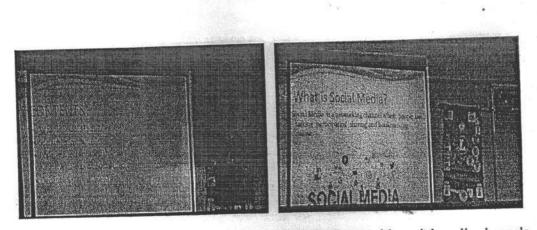

### 31/08/2019 REPORT OF ONE WEEK AWARENESS PROGRAM ON Cauvery Calling-Action Now

A one-week awareness program was organized by NSS UNIT and Department of CSE at KSIT, about "**Cauvery calling**" from 31st August to 7th September.

On 8th September "Calling Rally Event was organized by ISHA Foundation" in which all the KSIT NSS members and other students volunteered to be a part of the event.