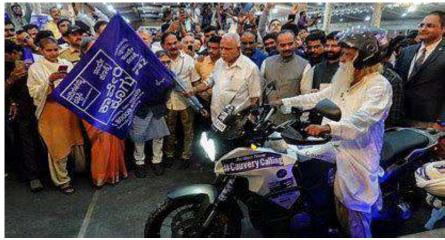

#### 4.Calling rally event

On Sept 8th, which marked day 7 of intense Cauvery Calling action dignitaries like B.S Yediyurappa- "Chief Minister of Karnataka", Kiran Mazumdar-Shaw, Shri C.T Ravi and Rajamata Shrimathi Pramoda Devi. In the event, CM explained that the forest department has already started to prepare the 2 crore saplings to distribute among the farmers. Whilst Sadhguru at the end of the day spoke about the accreditation from UNCCD(United Nations Convention to Combat Desertification) for showing the Cauvery revitalization as a model to the whole world.By inspiring everyone irrespective of old or young that saving our rivers is our ability to respond as being Human. He concluded on a powerful note saying-" Let us make it Happen".