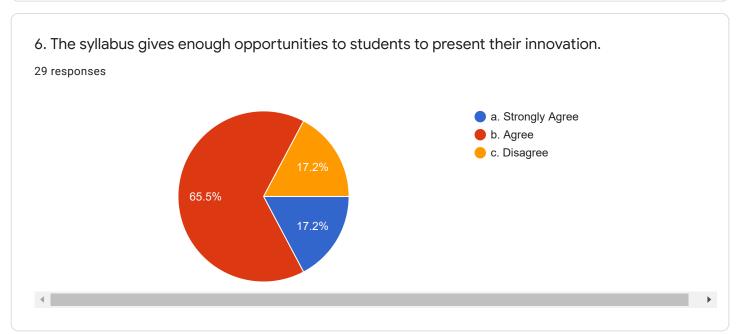

6. The syllabus gives enough opportunities to students to present their innovation. <sup>30</sup> responses

7. Happy about the syllabus content in building the next generation engineers. 30 responses

8. The syllabus content even taken care of management, behavioral and social issues like patriotism, environment and so on.