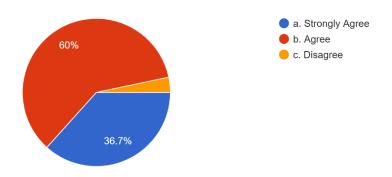

3. Syllabus revised is adequate to make students attain good results. 30 responses

4. The syllabus is competent enough to get present and future job opportunity. 30 responses

5. The syllabus is easily handled by faculties to reflect the same out comes by students. <sup>30</sup> responses

6. The syllabus gives enough opportunities to students to present their innovation. <sup>30</sup> responses

7. Happy about the syllabus content in building the next generation engineers. 30 responses

8. The syllabus content even taken care of management, behavioral and social issues like patriotism, environment and so on.