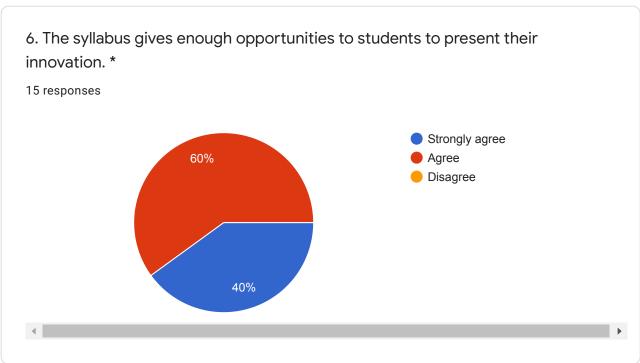

6. The syllabus gives enough opportunities to students to present their innovation. <sup>30</sup> responses

7. Happy about the syllabus content in building the next generation engineers. 30 responses

8. The syllabus content even taken care of management, behavioral and social issues like patriotism, environment and so on.