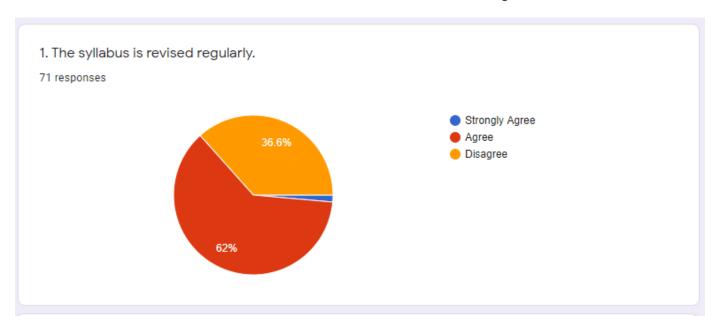

## DEPARTMENT OF COMPUTER SCIENCE & ENGINEERING

Student's feedback form on curriculum for design and review of syllabus

Overall responses

1. The syllabus is revised regularly. 210 responses