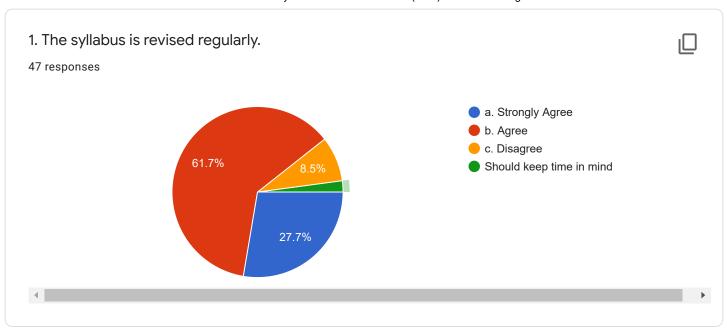

## DEPARTMENT OF COMPUTER SCIENCE & ENGINEERING

Student's feedback form on curriculum for design and review of syllabus

Overall responses

1. The syllabus is revised regularly. 210 responses