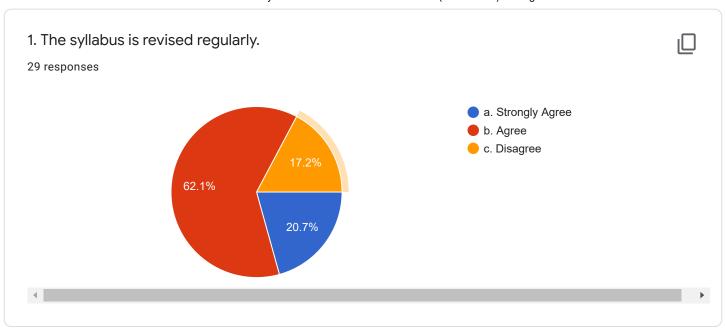

## DEPARTMENT OF COMPUTER SCIENCE & ENGINEERING

Student's feedback form on curriculum for design and review of syllabus

Overall responses

1. The syllabus is revised regularly. 210 responses