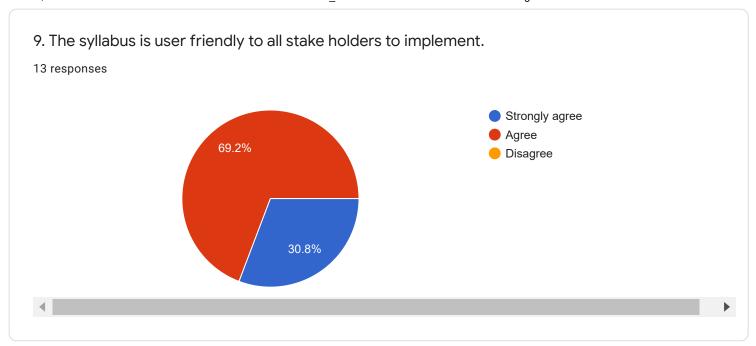

### 9. The syllabus is user friendly to all stake holders to implement.

#### 20 responses