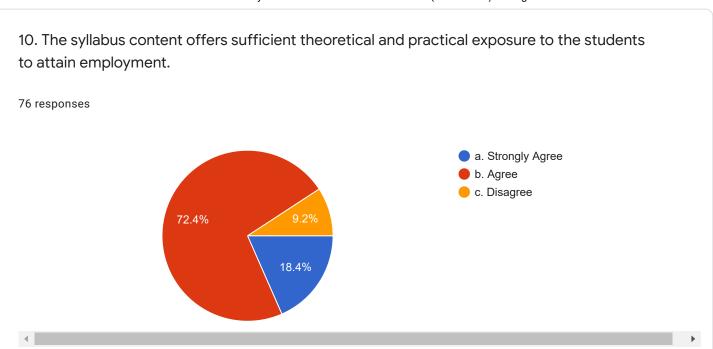

30 responses

9. The syllabus is competent enough to international standards.

30 responses

10. The syllabus content offers sufficient theoretical and practical exposure to the students to attain employment.