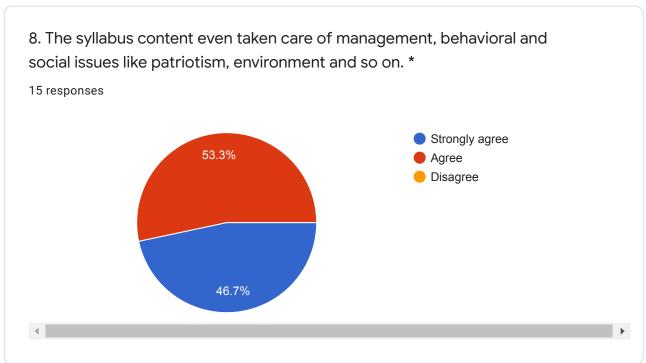

6. The syllabus gives enough opportunities to students to present their innovation. <sup>30</sup> responses

7. Happy about the syllabus content in building the next generation engineers. 30 responses

8. The syllabus content even taken care of management, behavioral and social issues like patriotism, environment and so on.

30 responses

9. The syllabus is competent enough to international standards.

30 responses

10. The syllabus content offers sufficient theoretical and practical exposure to the students to attain employment.