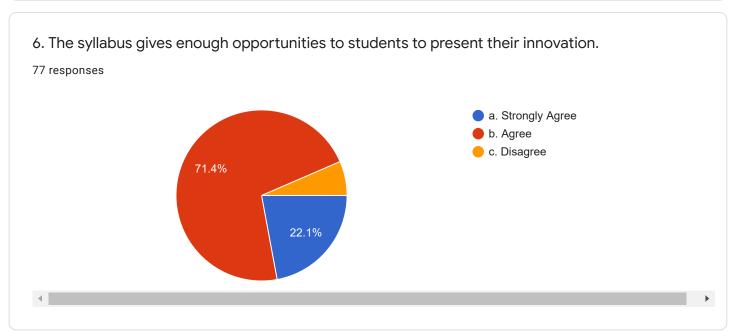

6. The syllabus gives enough opportunities to students to present their innovation. <sup>30</sup> responses

7. Happy about the syllabus content in building the next generation engineers. 30 responses

8. The syllabus content even taken care of management, behavioral and social issues like patriotism, environment and so on.