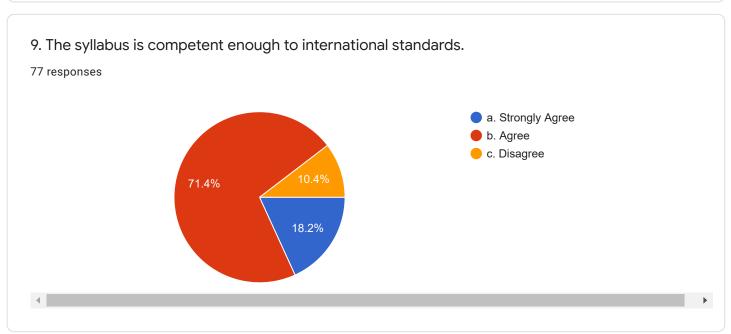

30 responses

9. The syllabus is competent enough to international standards.

30 responses

10. The syllabus content offers sufficient theoretical and practical exposure to the students to attain employment.