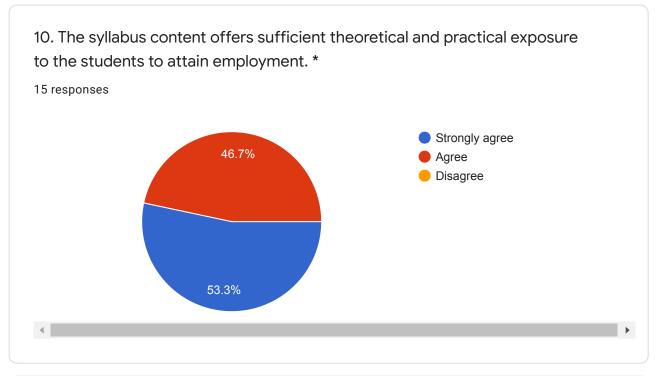

30 responses

9. The syllabus is competent enough to international standards.

30 responses

10. The syllabus content offers sufficient theoretical and practical exposure to the students to attain employment.