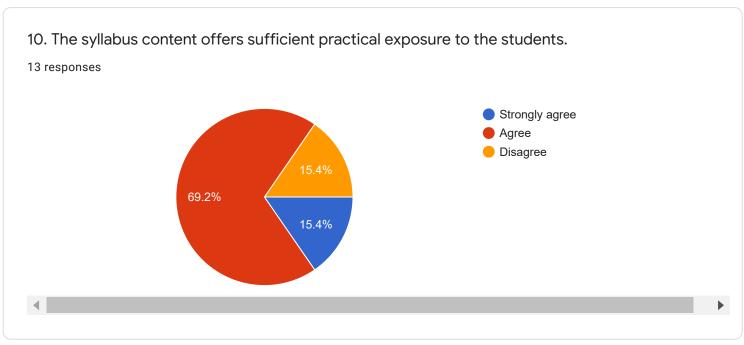

# 10. The syllabus content offers sufficient practical exposure to the students. $_{\rm 20\,responses}$

2020-21: ECE Alumni Feedba

Questions Responses 24 Settings