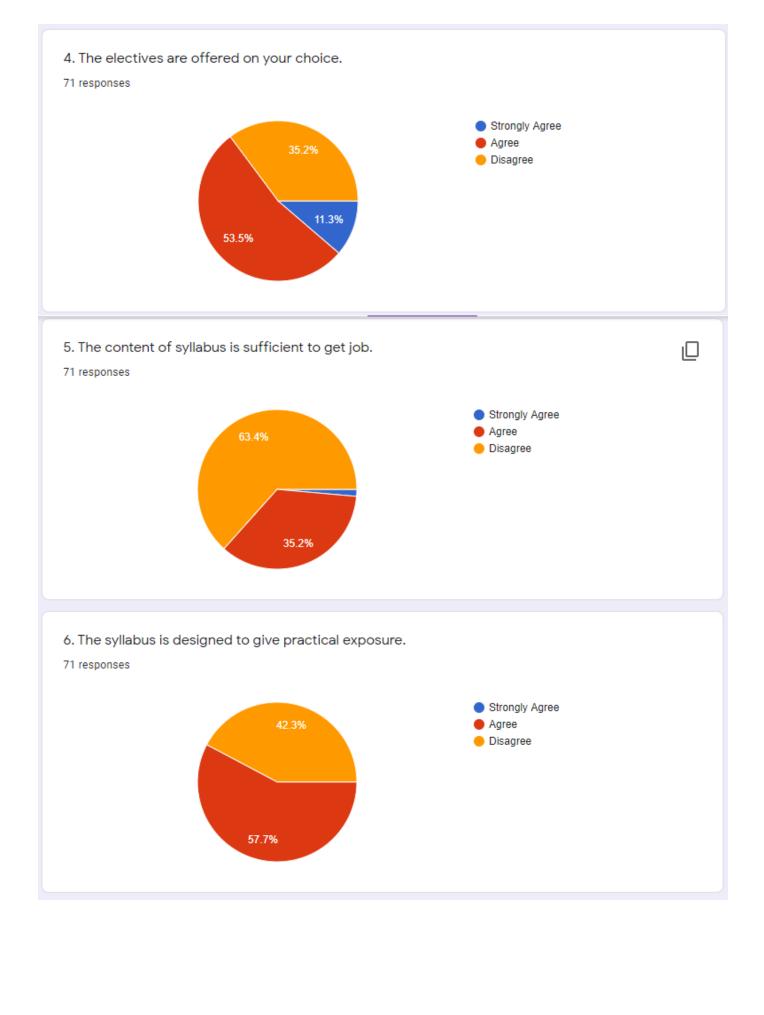

### 4. The electives are offered on your choice.

210 responses

### 5. The content of syllabus is sufficient to get job.

210 responses

### 6. The syllabus is designed to give practical exposure.