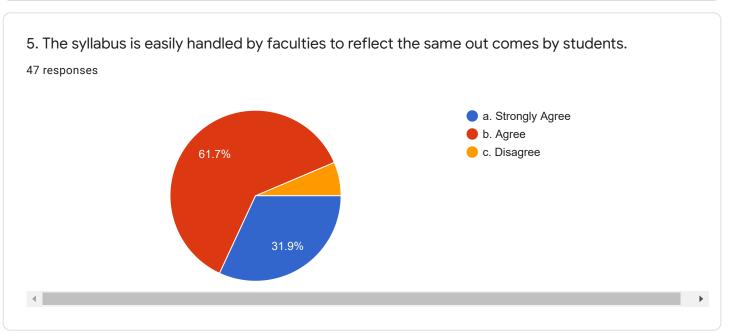

3. Syllabus revised is adequate to make students attain good results. 30 responses

4. The syllabus is competent enough to get present and future job opportunity. 30 responses

5. The syllabus is easily handled by faculties to reflect the same out comes by students. <sup>30</sup> responses