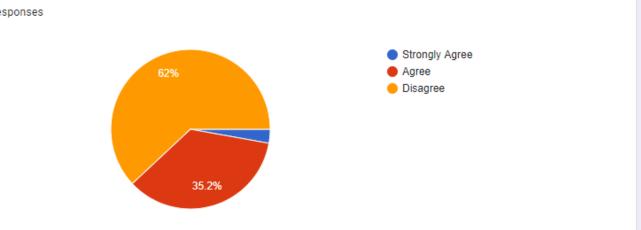

|
| <ol> <li>The syllabus is designed to provide opportunities to demonstrate your learning outside of<br/>the curriculum.</li> </ol> |
| Strongly Agree                                                                                                                    |
| ○ Agree                                                                                                                           |
| O Disagree                                                                                                                        |
|                                                                                                                                   |

#### **Students Feedback on Curriculum Design**











#### 71 responses







9. The Curriculum evaluation methods are adequate to reflect your learning.
71 responses



10. The syllabus is designed to provide opportunities to demonstrate your learning outside of the curriculum.

71 responses



## **Consolidate Students Responses on Curriculum Design**

| Sl.<br>No | 1. The syllabu s is revised regular ly. | 2. The essential engineering requiremen ts are updated in the syllabus. | 3. The contents of the syllabus are easy to learn within set time period. | 4. The elective s are offered on your choice. | 5. The content of syllabus is sufficient to get job. | 6. The syllabus is designed to give practical exposure. | 7. The syllabus is helpful to work on internshi p and projects. | 8. The syllabus is designed in correlation between learning objectives and content