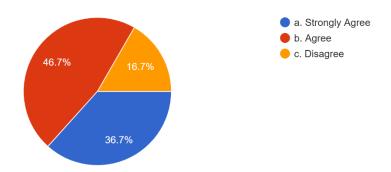

## DEPARTMENT OF COMPUTER SCIENCE & ENGINEERING

Alumni's feedback form on curriculum for design and review of syllabus

Overall responses

2. The syllabus content can be completed in given time effectively. 30 responses

3. Syllabus revised is adequate to make students attain good results. 30 responses

4. The syllabus is competent enough to get present and future job opportunity. 30 responses

5. The syllabus is easily handled by faculties to reflect the same out comes by students. <sup>30</sup> responses