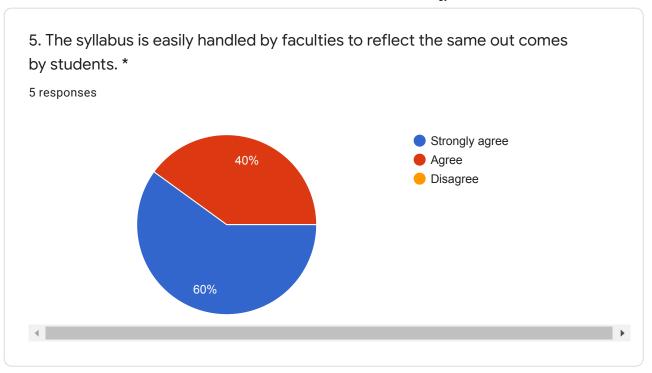

3. Syllabus revised is adequate to make students attain good results. 30 responses

4. The syllabus is competent enough to get present and future job opportunity. 30 responses

5. The syllabus is easily handled by faculties to reflect the same out comes by students. <sup>30</sup> responses

6. The syllabus gives enough opportunities to students to present their innovation. <sup>30</sup> responses

7. Happy about the syllabus content in building the next generation engineers. 30 responses

8. The syllabus content even taken care of management, behavioral and social issues like patriotism, environment and so on.