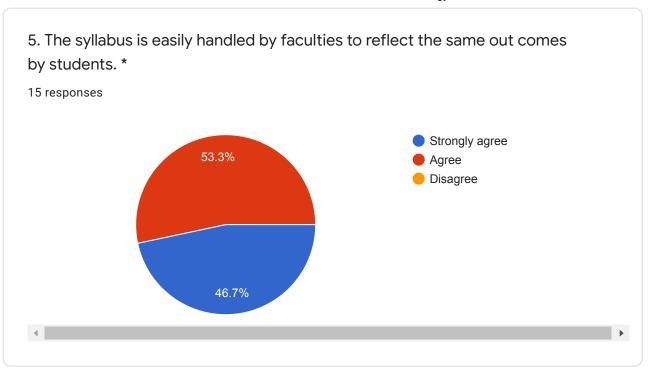

3. Syllabus revised is adequate to make students attain good results. 30 responses

4. The syllabus is competent enough to get present and future job opportunity. 30 responses

5. The syllabus is easily handled by faculties to reflect the same out comes by students. <sup>30</sup> responses