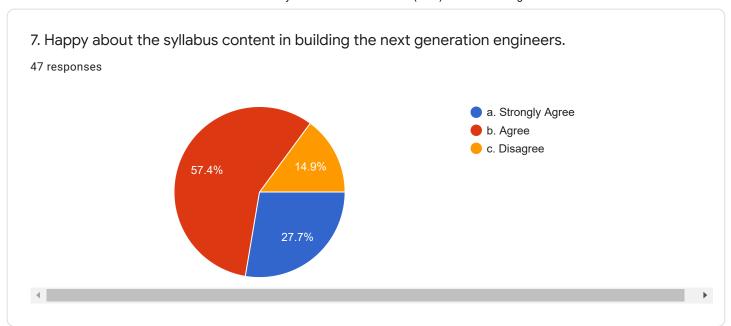

6. The syllabus gives enough opportunities to students to present their innovation. <sup>30</sup> responses

7. Happy about the syllabus content in building the next generation engineers. 30 responses

8. The syllabus content even taken care of management, behavioral and social issues like patriotism, environment and so on.