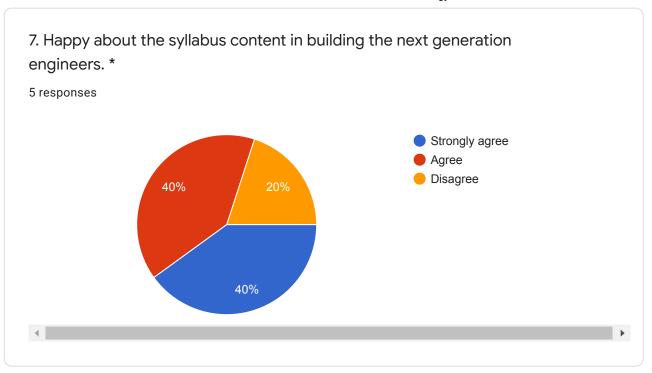

6. The syllabus gives enough opportunities to students to present their innovation. <sup>30</sup> responses

7. Happy about the syllabus content in building the next generation engineers. 30 responses

8. The syllabus content even taken care of management, behavioral and social issues like patriotism, environment and so on.