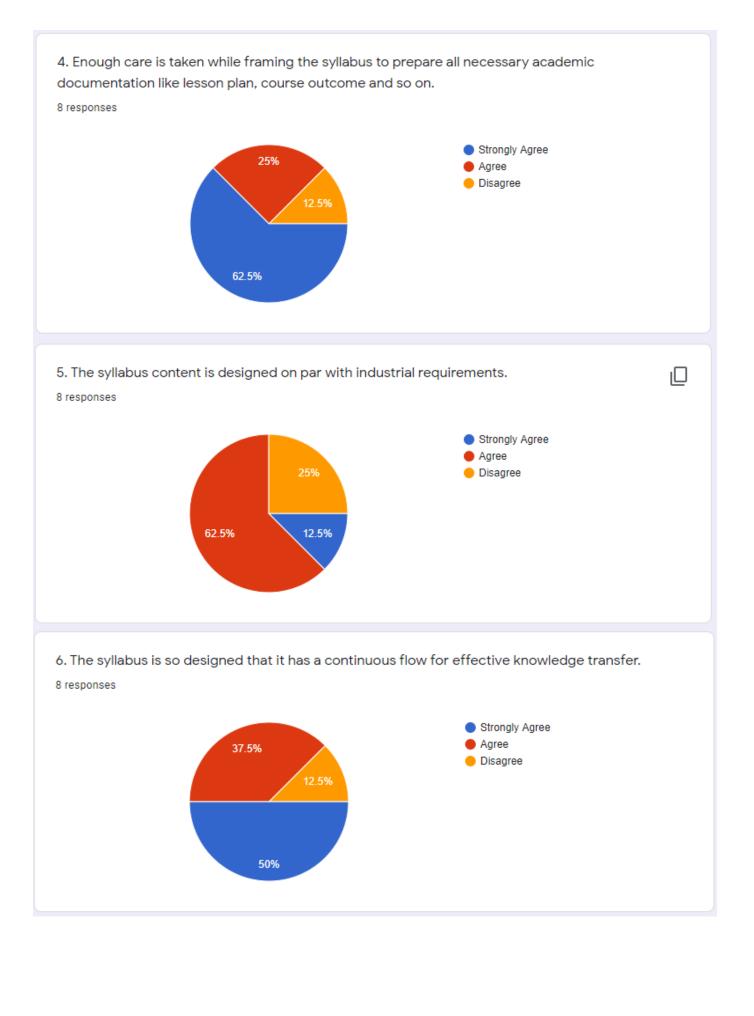

3. Whenever syllabus is revised or new subject is introduced adequate training is given to deliver the subject.

20 responses

4. Enough care is taken while framing the syllabus to prepare all necessary academic documentation like lesson plan, course outcome and so on.

5. The syllabus content is designed on par with industrial requirements.  $\ensuremath{\text{20 responses}}$ 

6. The syllabus is so designed that it has a continuous flow for effective knowledge transfer.  $_{20 \; responses}$ 