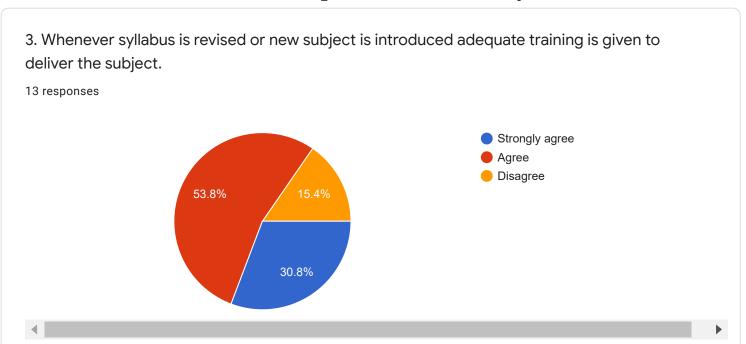

3. Whenever syllabus is revised or new subject is introduced adequate training is given to deliver the subject.

20 responses

4. Enough care is taken while framing the syllabus to prepare all necessary academic documentation like lesson plan, course outcome and so on.