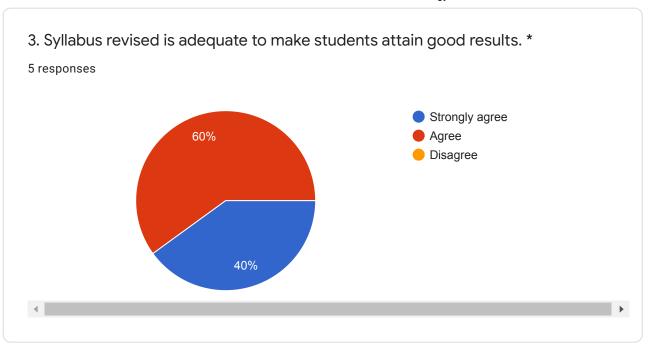

3. Syllabus revised is adequate to make students attain good results. 30 responses

4. The syllabus is competent enough to get present and future job opportunity. 30 responses

5. The syllabus is easily handled by faculties to reflect the same out comes by students. <sup>30</sup> responses