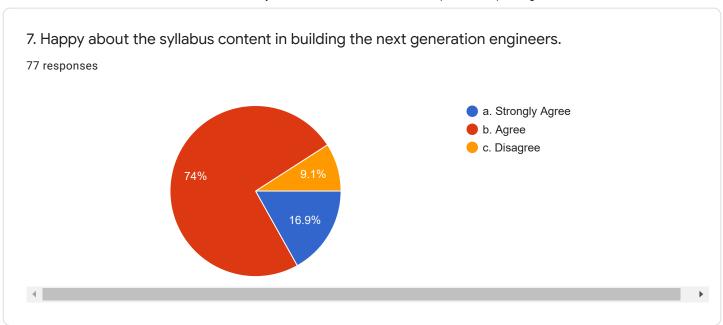

6. The syllabus gives enough opportunities to students to present their innovation. <sup>30</sup> responses

7. Happy about the syllabus content in building the next generation engineers. 30 responses

8. The syllabus content even taken care of management, behavioral and social issues like patriotism, environment and so on.