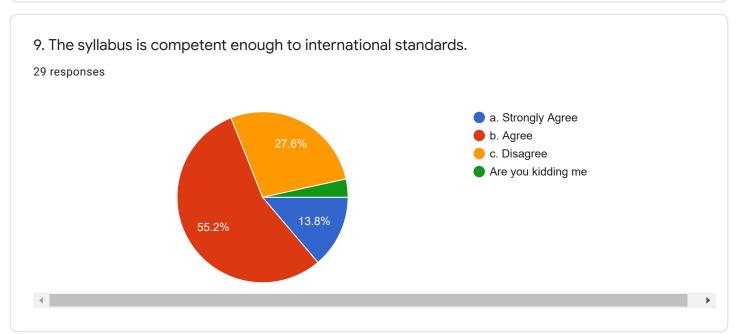

30 responses

9. The syllabus is competent enough to international standards.

30 responses

10. The syllabus content offers sufficient theoretical and practical exposure to the students to attain employment.