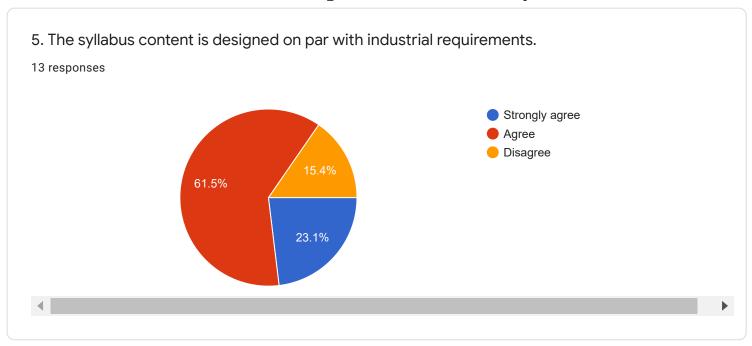

5. The syllabus content is designed on par with industrial requirements.  $\ensuremath{\text{20 responses}}$ 

6. The syllabus is so designed that it has a continuous flow for effective knowledge transfer.  $_{20 \; responses}$ 