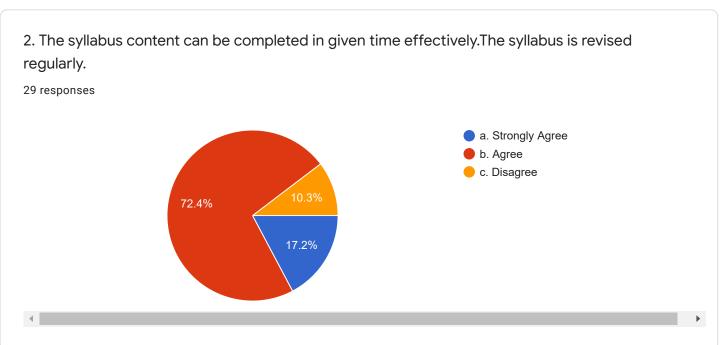

## DEPARTMENT OF COMPUTER SCIENCE & ENGINEERING

Alumni's feedback form on curriculum for design and review of syllabus

Overall responses

2. The syllabus content can be completed in given time effectively. 30 responses