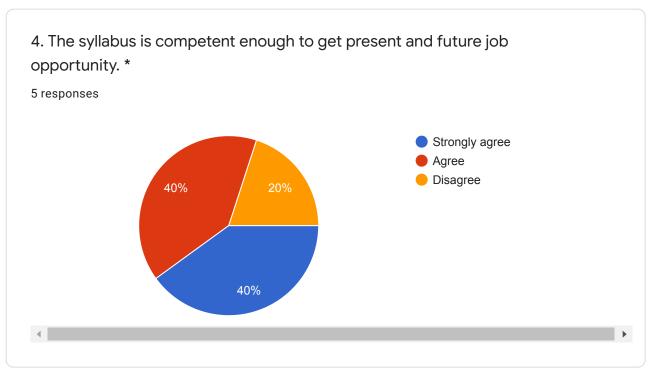

3. Syllabus revised is adequate to make students attain good results. 30 responses

4. The syllabus is competent enough to get present and future job opportunity. 30 responses

5. The syllabus is easily handled by faculties to reflect the same out comes by students. <sup>30</sup> responses