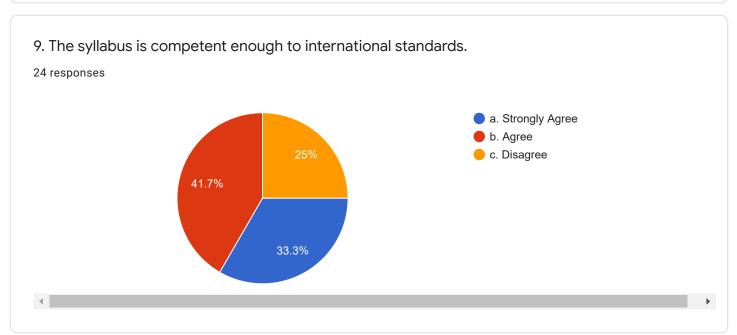

30 responses

9. The syllabus is competent enough to international standards.

30 responses

10. The syllabus content offers sufficient theoretical and practical exposure to the students to attain employment.