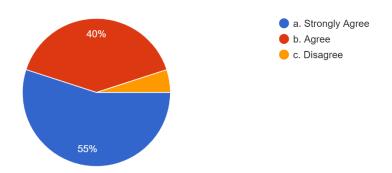

## DEPARTMENT OF COMPUTER SCIENCE & ENGINEERING

Alumni's feedback form on curriculum for design and review of syllabus

Overall responses

2. The syllabus content can be completed in given time effectively. 30 responses