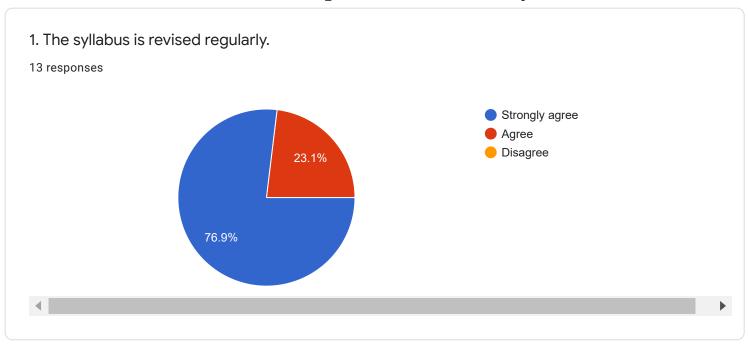

## DEPARTMENT OF COMPUTER SCIENCE & ENGINEERING

Teacher's feedback form on curriculum for design and review of syllabus

Overall responses

1. The syllabus is revised regularly. 20 responses

2. The given syllabus content can be covered in a stipulated time effectively. <sup>20 responses</sup>