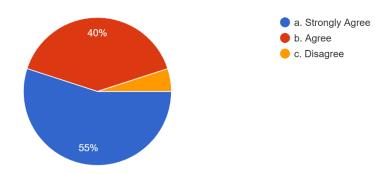

## DEPARTMENT OF COMPUTER SCIENCE & ENGINEERING

Alumni's feedback form on curriculum for design and review of syllabus

Overall responses

2. The syllabus content can be completed in given time effectively. 30 responses

3. Syllabus revised is adequate to make students attain good results. 30 responses

4. The syllabus is competent enough to get present and future job opportunity. 30 responses

5. The syllabus is easily handled by faculties to reflect the same out comes by students. <sup>30</sup> responses