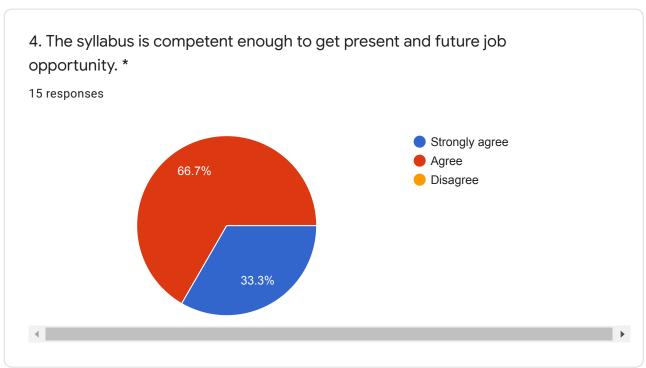

3. Syllabus revised is adequate to make students attain good results. 30 responses

4. The syllabus is competent enough to get present and future job opportunity. 30 responses

5. The syllabus is easily handled by faculties to reflect the same out comes by students. <sup>30</sup> responses