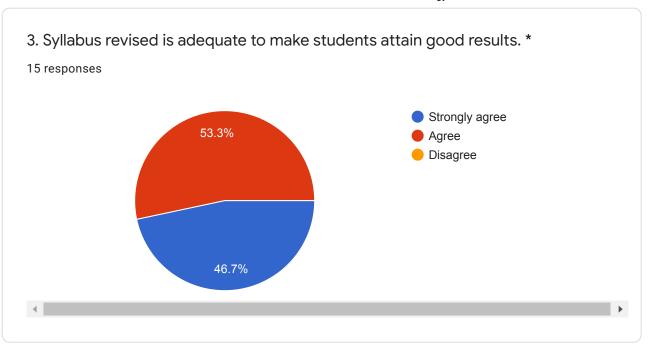

3. Syllabus revised is adequate to make students attain good results. 30 responses

4. The syllabus is competent enough to get present and future job opportunity. 30 responses

5. The syllabus is easily handled by faculties to reflect the same out comes by students. <sup>30</sup> responses