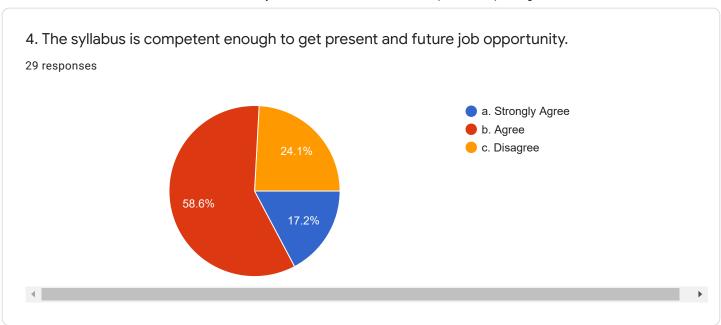

3. Syllabus revised is adequate to make students attain good results. 30 responses

4. The syllabus is competent enough to get present and future job opportunity. 30 responses

5. The syllabus is easily handled by faculties to reflect the same out comes by students. <sup>30</sup> responses