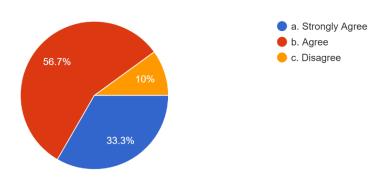

## DEPARTMENT OF COMPUTER SCIENCE & ENGINEERING

Alumni's feedback form on curriculum for design and review of syllabus

Overall responses

2. The syllabus content can be completed in given time effectively. 30 responses

3. Syllabus revised is adequate to make students attain good results. 30 responses

4. The syllabus is competent enough to get present and future job opportunity. 30 responses

5. The syllabus is easily handled by faculties to reflect the same out comes by students. <sup>30</sup> responses