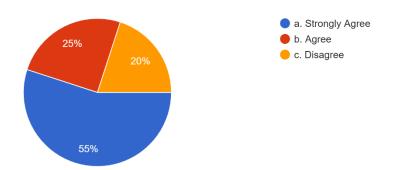

3. Syllabus revised is adequate to make students attain good results. 30 responses

4. The syllabus is competent enough to get present and future job opportunity. 30 responses

5. The syllabus is easily handled by faculties to reflect the same out comes by students. <sup>30</sup> responses