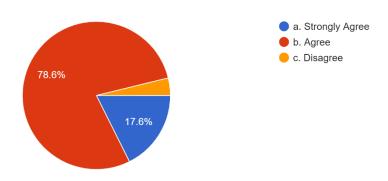

#### 71 responses

9. The Curriculum evaluation methods are adequate to reflect your learning.
71 responses

10. The syllabus is designed to provide opportunities to demonstrate your learning outside of the curriculum.

71 responses