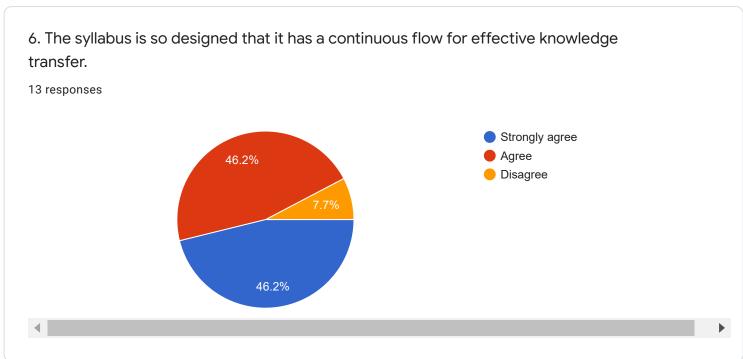

5. The syllabus content is designed on par with industrial requirements.  $\ensuremath{\text{20 responses}}$ 

6. The syllabus is so designed that it has a continuous flow for effective knowledge transfer.  $_{20 \; responses}$ 