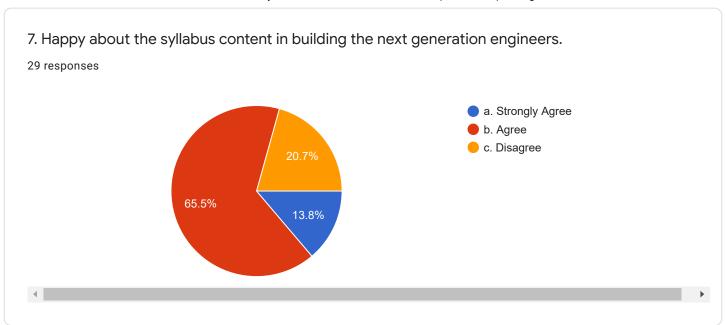

6. The syllabus gives enough opportunities to students to present their innovation. <sup>30</sup> responses

7. Happy about the syllabus content in building the next generation engineers. 30 responses

8. The syllabus content even taken care of management, behavioral and social issues like patriotism, environment and so on.