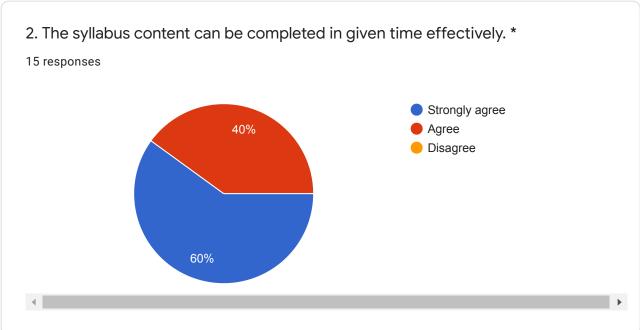

## DEPARTMENT OF COMPUTER SCIENCE & ENGINEERING

Alumni's feedback form on curriculum for design and review of syllabus

Overall responses

2. The syllabus content can be completed in given time effectively. 30 responses