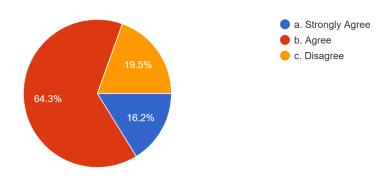

## DEPARTMENT OF COMPUTER SCIENCE & ENGINEERING

Student's feedback form on curriculum for design and review of syllabus

Overall responses

1. The syllabus is revised regularly. 210 responses

### 2. The essential engineering requirements are updated in the syllabus.

210 responses