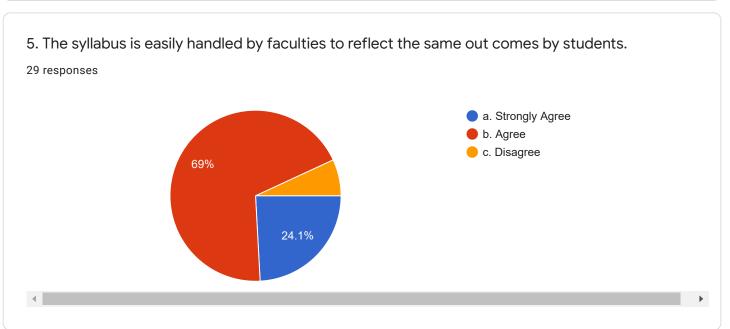

3. Syllabus revised is adequate to make students attain good results. 30 responses

4. The syllabus is competent enough to get present and future job opportunity. 30 responses

5. The syllabus is easily handled by faculties to reflect the same out comes by students. <sup>30</sup> responses