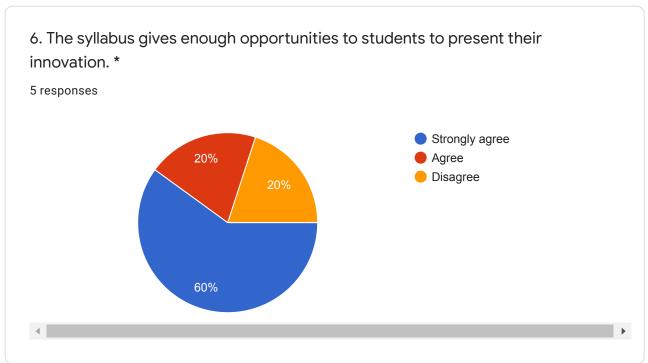

6. The syllabus gives enough opportunities to students to present their innovation. <sup>30</sup> responses

7. Happy about the syllabus content in building the next generation engineers. 30 responses

8. The syllabus content even taken care of management, behavioral and social issues like patriotism, environment and so on.