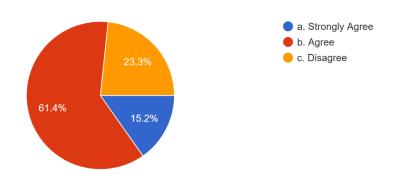

## DEPARTMENT OF COMPUTER SCIENCE & ENGINEERING

Alumni's feedback form on curriculum for design and review of syllabus

Overall responses

2. The syllabus content can be completed in given time effectively. 30 responses

3. Syllabus revised is adequate to make students attain good results. 30 responses

4. The syllabus is competent enough to get present and future job opportunity. 30 responses

5. The syllabus is easily handled by faculties to reflect the same out comes by students. <sup>30</sup> responses