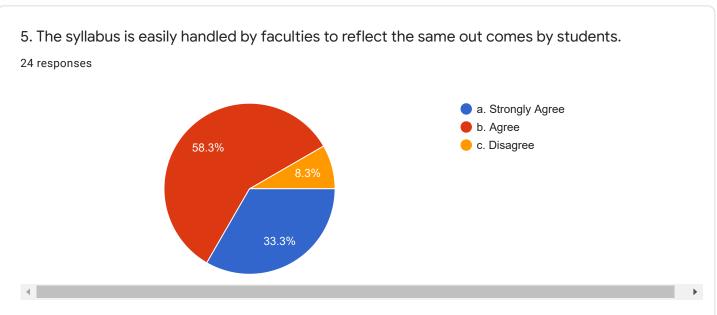

3. Syllabus revised is adequate to make students attain good results. 30 responses

4. The syllabus is competent enough to get present and future job opportunity. 30 responses

5. The syllabus is easily handled by faculties to reflect the same out comes by students. <sup>30</sup> responses

| <ul> <li>4. The syllabus is competent enough to get present and future job opportunity. *</li> <li>Strongly Agree</li> <li>Agree</li> <li>Disagree</li> </ul> |
|---------------------------------------------------------------------------------------------------------------------------------------------------------------|
| 5. The syllabus is easily handled by faculties to reflect the same out comes by students. *  Strongly Agree  Agree  Disagree                                  |
| 6. The syllabus gives enough opportunities to students to present their innovation. *  Strongly Agree  Agree  Disagree                                        |
| 7. Happy about the syllabus content in building the next generation engineers. *  Strongly Agree  Agree  Disagree                                             |