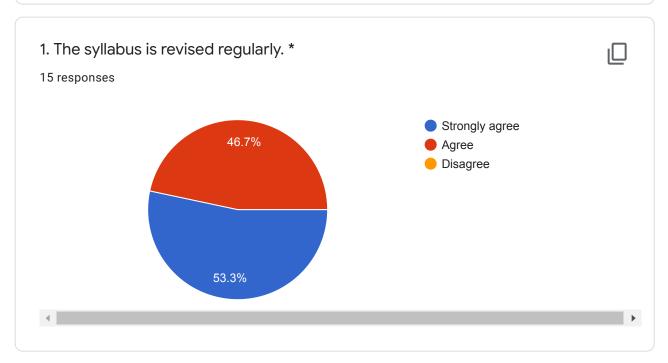

## DEPARTMENT OF COMPUTER SCIENCE & ENGINEERING

Student's feedback form on curriculum for design and review of syllabus

Overall responses

1. The syllabus is revised regularly. 210 responses