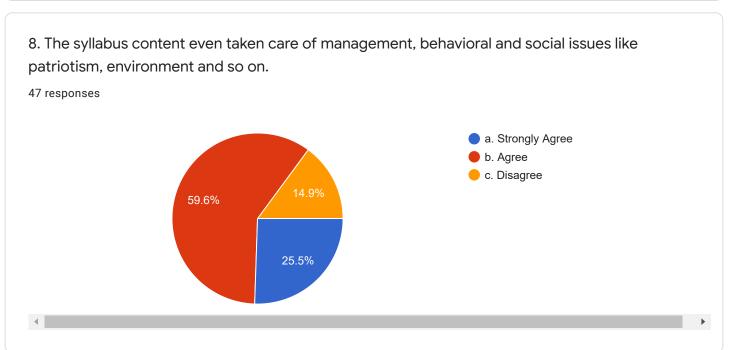

6. The syllabus gives enough opportunities to students to present their innovation. <sup>30</sup> responses

7. Happy about the syllabus content in building the next generation engineers. 30 responses

8. The syllabus content even taken care of management, behavioral and social issues like patriotism, environment and so on.

30 responses

9. The syllabus is competent enough to international standards.

30 responses

10. The syllabus content offers sufficient theoretical and practical exposure to the students to attain employment.