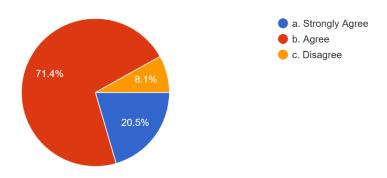

onses



7. Happy about the syllabus content in building the next generation engineers. 30 responses



8. The syllabus content even taken care of management, behavioral and social issues like patriotism, environment and so on.

30 responses



9. The syllabus is competent enough to international standards.

30 responses



10. The syllabus content offers sufficient theoretical and practical exposure to the students to attain employment.





#14, Raghuvanahalli, Kanakapura Main Road, Bengaluru-5600109

## DEPARTMENT OF COMPUTER SCIENCE & ENGINEERING

Student's feedback form on curriculum for design and review of syllabus

Overall responses



1. The syllabus is revised regularly. 210 responses





### 2. The essential engineering requirements are updated in the syllabus.

210 responses



### 3. The contents of the syllabus are easy to learn within set time period.



### 4. The electives are offered on your choice.

210 responses



### 5. The content of syllabus is sufficient to get job.

210 responses



### 6. The syllabus is designed to give practical exposure.



### 7. The syllabus is helpful to work on internship and projects.

210 responses



# 8. The syllabus is designed in correlation between learning objectives and content mentioned. 210 responses



# 9. The Curriculum evaluation methods are adequate to reflect your learning. $^{\rm 210\,responses}$



10. The syllabus is designed to provide opportunities to demonstrate your learning outside of the curriculum.





#14, Raghuvanahalli, Kanakapura Main Road, Bengaluru-5600109

## DEPARTMENT OF COMPUTER SCIENC