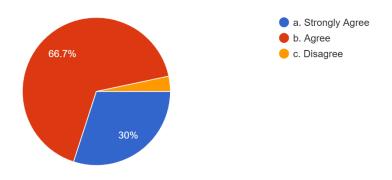

## DEPARTMENT OF COMPUTER SCIENCE & ENGINEERING

Alumni's feedback form on curriculum for design and review of syllabus

Overall responses

2. The syllabus content can be completed in given time effectively. 30 responses