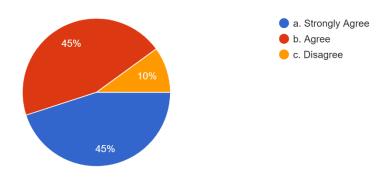

## DEPARTMENT OF COMPUTER SCIENCE & ENGINEERING

Alumni's feedback form on curriculum for design and review of syllabus

Overall responses

2. The syllabus content can be completed in given time effectively. 30 responses

3. Syllabus revised is adequate to make students attain good results. 30 responses

4. The syllabus is competent enough to get present and future job opportunity. 30 responses

5. The syllabus is easily handled by faculties to reflect the same out comes by students. <sup>30</sup> responses