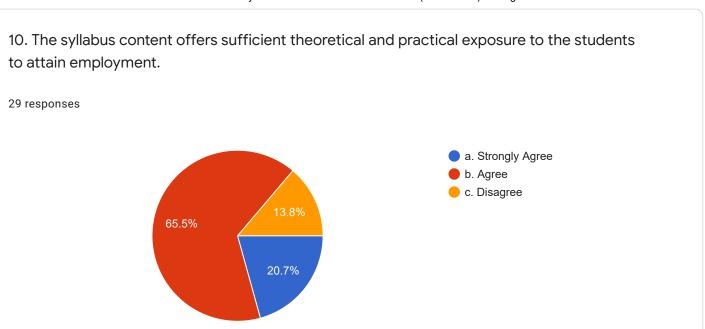

30 responses

9. The syllabus is competent enough to international standards.

30 responses

10. The syllabus content offers sufficient theoretical and practical exposure to the students to attain employment.