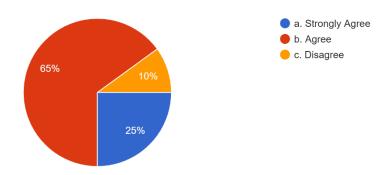

3. Syllabus revised is adequate to make students attain good results. 30 responses

4. The syllabus is competent enough to get present and future job opportunity. 30 responses

5. The syllabus is easily handled by faculties to reflect the same out comes by students. <sup>30</sup> responses

6. The syllabus gives enough opportunities to students to present their innovation. <sup>30</sup> responses

7. Happy about the syllabus content in building the next generation engineers. 30 responses

8. The syllabus content even taken care of management, behavioral and social issues like patriotism, environment and so on.