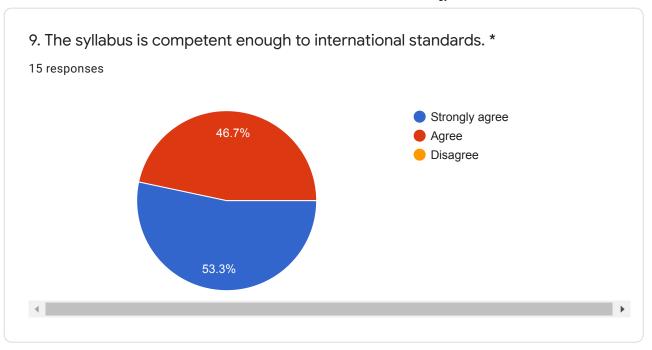

30 responses

9. The syllabus is competent enough to international standards.

30 responses

10. The syllabus content offers sufficient theoretical and practical exposure to the students to attain employment.