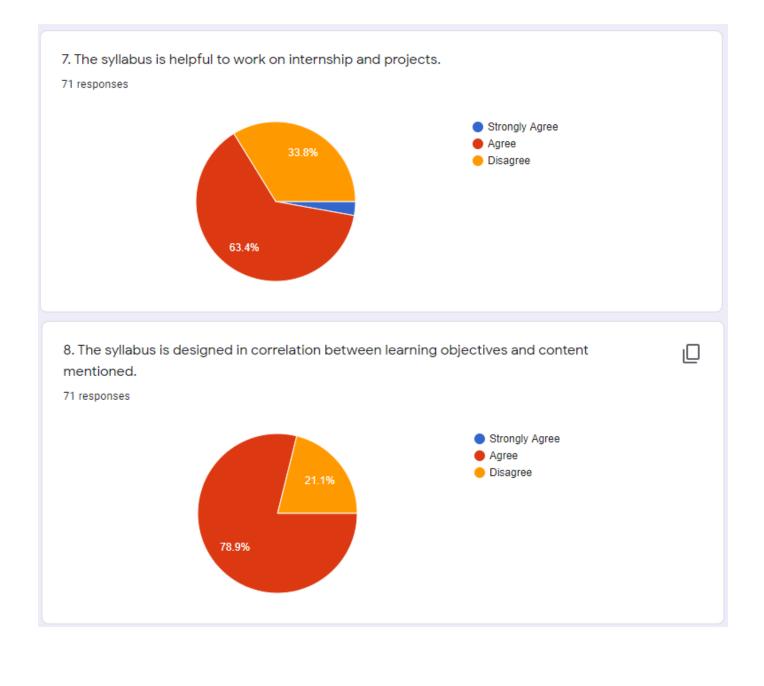

### 7. The syllabus is helpful to work on internship and projects.

210 responses

# 8. The syllabus is designed in correlation between learning objectives and content mentioned. 210 responses