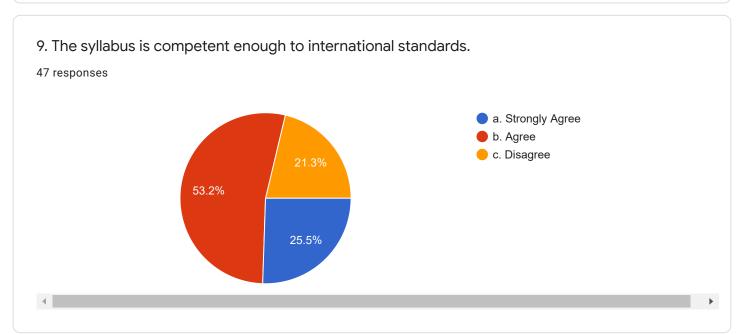

30 responses

9. The syllabus is competent enough to international standards.

30 responses

10. The syllabus content offers sufficient theoretical and practical exposure to the students to attain employment.