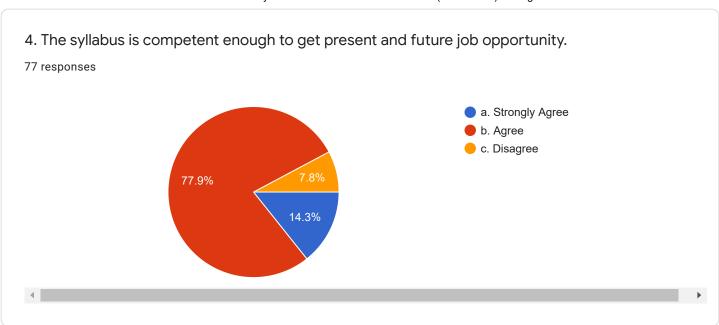

3. Syllabus revised is adequate to make students attain good results. 30 responses

4. The syllabus is competent enough to get present and future job opportunity. 30 responses

5. The syllabus is easily handled by faculties to reflect the same out comes by students. <sup>30</sup> responses