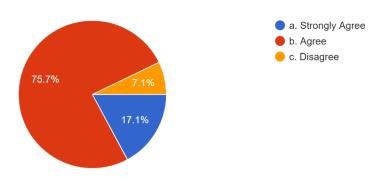

## DEPARTMENT OF COMPUTER SCIENCE & ENGINEERING

Alumni's feedback form on curriculum for design and review of syllabus

Overall responses

2. The syllabus content can be completed in given time effectively. 30 responses

3. Syllabus revised is adequate to make students attain good results. 30 responses

4. The syllabus is competent enough to get present and future job opportunity. 30 responses

5. The syllabus is easily handled by faculties to reflect the same out comes by students. <sup>30</sup> responses