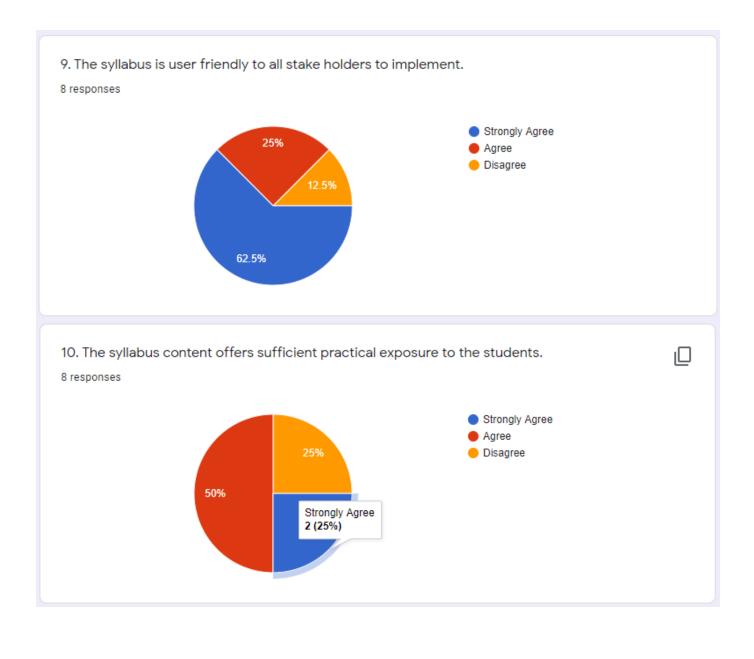

### 9. The syllabus is user friendly to all stake holders to implement.

#### 20 responses

# 10. The syllabus content offers sufficient practical exposure to the students. $_{\rm 20\,responses}$

2020-21: ECE Alumni Feedba

Questions Responses 24 Settings