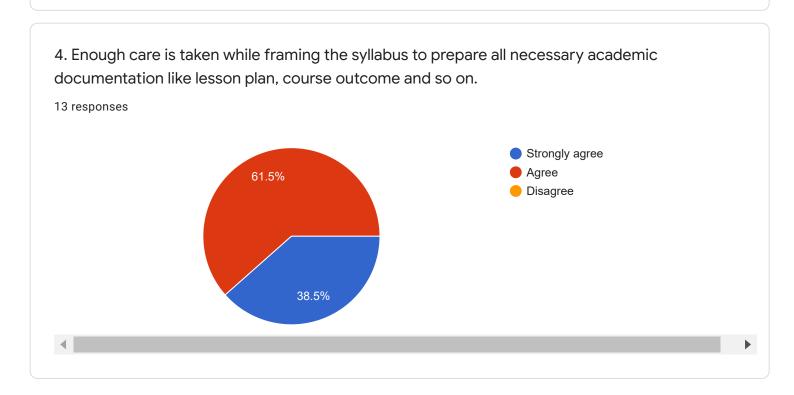

3. Whenever syllabus is revised or new subject is introduced adequate training is given to deliver the subject.

20 responses

4. Enough care is taken while framing the syllabus to prepare all necessary academic documentation like lesson plan, course outcome and so on.