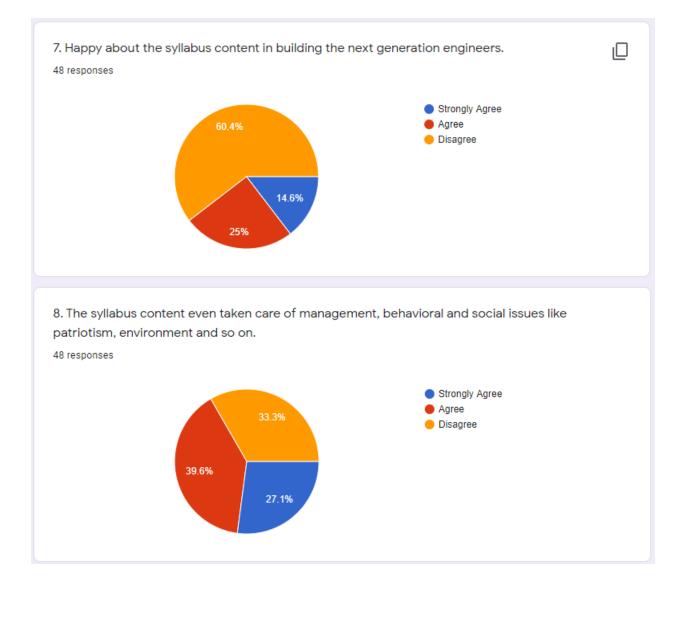

6. The syllabus gives enough opportunities to students to present their innovation. <sup>30</sup> responses

7. Happy about the syllabus content in building the next generation engineers. 30 responses

8. The syllabus content even taken care of management, behavioral and social issues like patriotism, environment and so on.

30 responses

9. The syllabus is competent enough to international standards.

30 responses

10. The syllabus content offers sufficient theoretical and practical exposure to the students to attain employment.