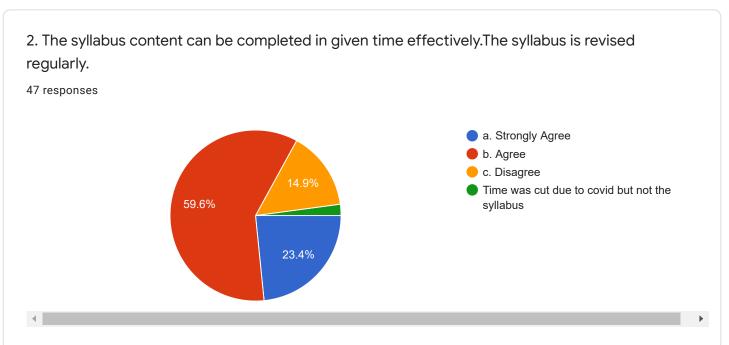

## DEPARTMENT OF COMPUTER SCIENCE & ENGINEERING

Alumni's feedback form on curriculum for design and review of syllabus

Overall responses

2. The syllabus content can be completed in given time effectively. 30 responses