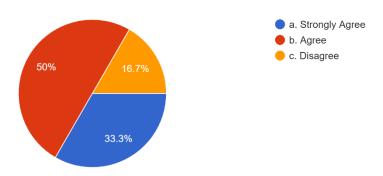

30 responses

9. The syllabus is competent enough to international standards.

30 responses

10. The syllabus content offers sufficient theoretical and practical exposure to the students to attain employment.