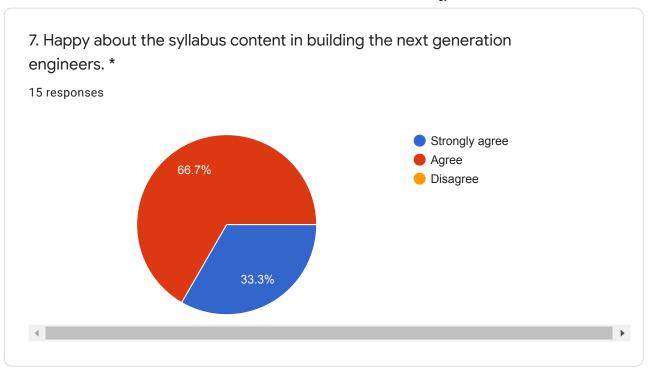

6. The syllabus gives enough opportunities to students to present their innovation. <sup>30</sup> responses

7. Happy about the syllabus content in building the next generation engineers. 30 responses

8. The syllabus content even taken care of management, behavioral and social issues like patriotism, environment and so on.