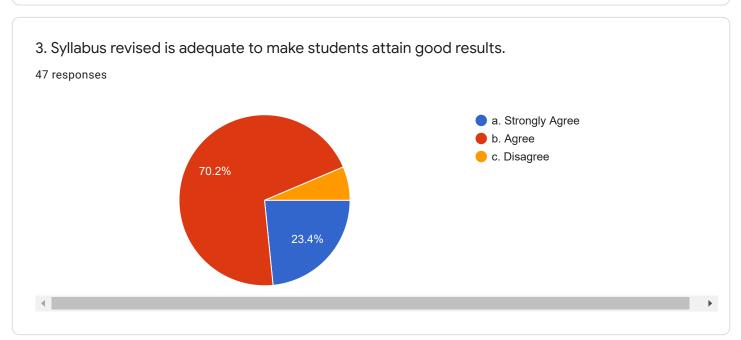

3. Syllabus revised is adequate to make students attain good results. 30 responses

4. The syllabus is competent enough to get present and future job opportunity. 30 responses

5. The syllabus is easily handled by faculties to reflect the same out comes by students. <sup>30</sup> responses