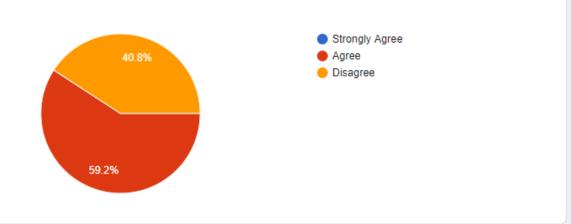

|
| <ol> <li>The syllabus is designed to provide opportunities to demonstrate your learning outside of<br/>the curriculum.</li> </ol> |
| Strongly Agree                                                                                                                    |
| ○ Agree                                                                                                                           |
| O Disagree                                                                                                                        |
|                                                                                                                                   |

#### **Students Feedback on Curriculum Design**











#### 71 responses







9. The Curriculum evaluation methods are adequate to reflect your learning.
71 responses



10. The syllabus is designed to provide opportunities to demonstrate your learning outside of the curriculum.

71 responses



## **Consolidate Students Responses on Curriculum Design**

| Sl.<br>No | 1. The syllabu s is revised regular ly. | 2. The essential engineering requiremen ts are updated in the syllabus. | 3. The contents of the syllabus are easy to learn within set time period. | 4. The elective s are offered on your choice. | 5. The content of syllabus is sufficient to get job. | 6. The syllabus is designed to give practical exposure. | 7. The syllabus is helpful to work on internshi p and projects. | 8. The syllabus is designed in correlation between learning