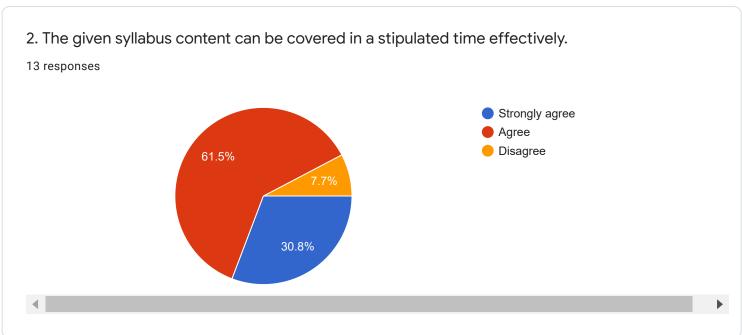

## DEPARTMENT OF COMPUTER SCIENCE & ENGINEERING

Teacher's feedback form on curriculum for design and review of syllabus

Overall responses

1. The syllabus is revised regularly. 20 responses

2. The given syllabus content can be covered in a stipulated time effectively. <sup>20 responses</sup>