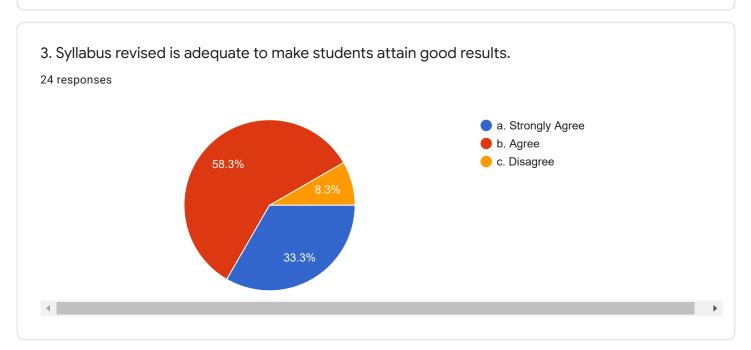

3. Syllabus revised is adequate to make students attain good results. 30 responses

4. The syllabus is competent enough to get present and future job opportunity. 30 responses

5. The syllabus is easily handled by faculties to reflect the same out comes by students. <sup>30</sup> responses