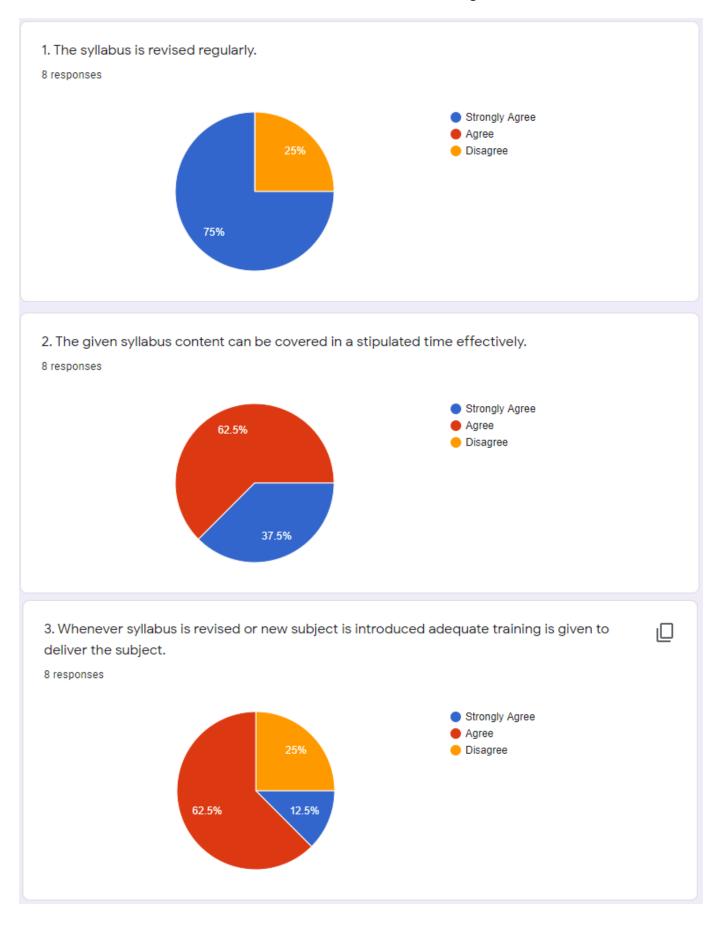

## DEPARTMENT OF COMPUTER SCIENCE & ENGINEERING

Teacher's feedback form on curriculum for design and review of syllabus

Overall responses

1. The syllabus is revised regularly. 20 responses

2. The given syllabus content can be covered in a stipulated time effectively. <sup>20 responses</sup>

3. Whenever syllabus is revised or new subject is introduced adequate training is given to deliver the subject.

20 responses

4. Enough care is taken while framing the syllabus to prepare all necessary academic documentation like lesson plan, course outcome and so on.