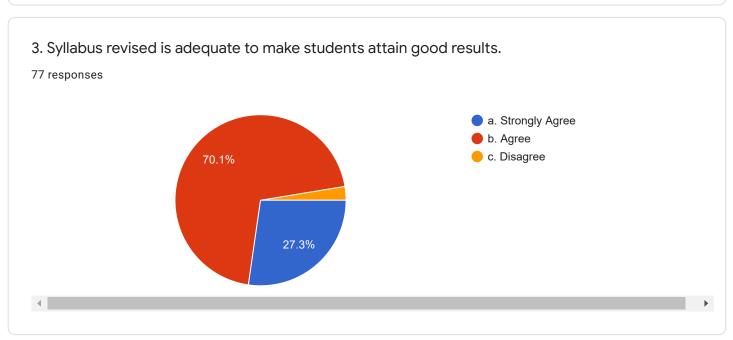

3. Syllabus revised is adequate to make students attain good results. 30 responses

4. The syllabus is competent enough to get present and future job opportunity. 30 responses

5. The syllabus is easily handled by faculties to reflect the same out comes by students. <sup>30</sup> responses