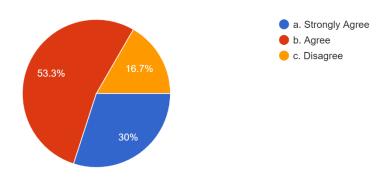

## DEPARTMENT OF COMPUTER SCIENCE & ENGINEERING

Student's feedback form on curriculum for design and review of syllabus

Overall responses

1. The syllabus is revised regularly. 210 responses

### 2. The essential engineering requirements are updated in the syllabus.

210 responses