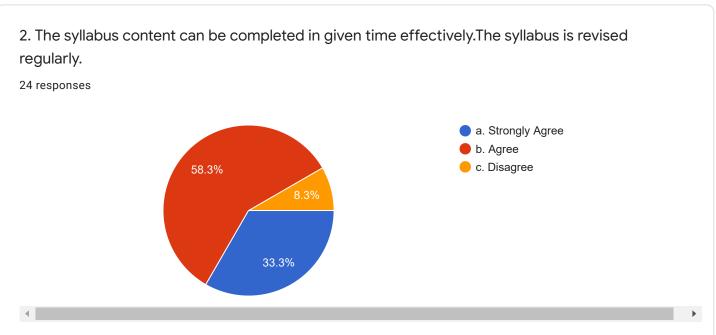

## DEPARTMENT OF COMPUTER SCIENCE & ENGINEERING

Alumni's feedback form on curriculum for design and review of syllabus

Overall responses

2. The syllabus content can be completed in given time effectively. 30 responses