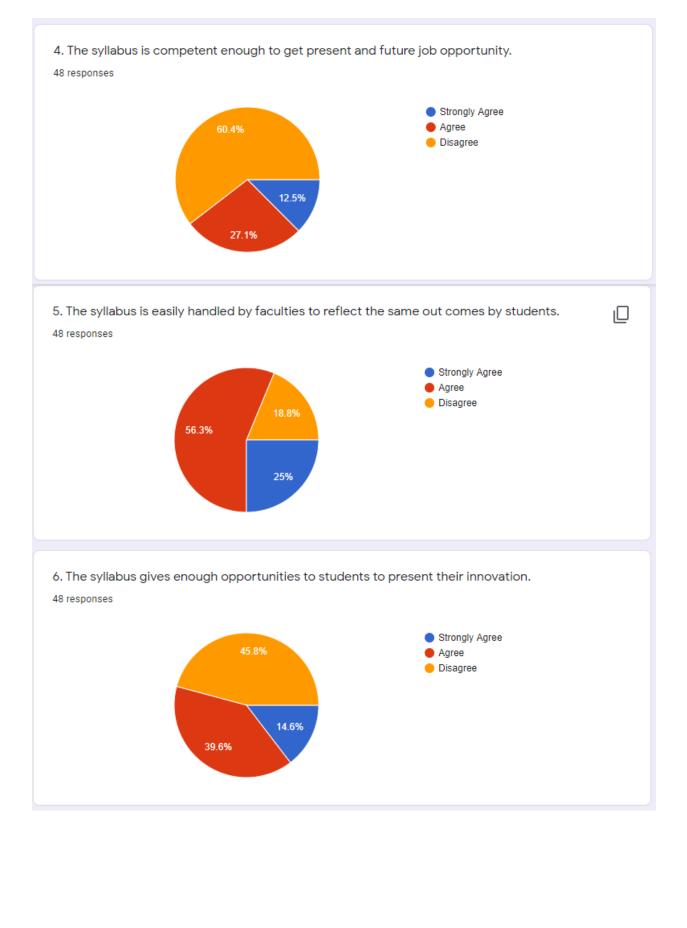

3. Syllabus revised is adequate to make students attain good results. 30 responses

4. The syllabus is competent enough to get present and future job opportunity. 30 responses

5. The syllabus is easily handled by faculties to reflect the same out comes by students. <sup>30</sup> responses

6. The syllabus gives enough opportunities to students to present their innovation. <sup>30</sup> responses

7. Happy about the syllabus content in building the next generation engineers. 30 responses

8. The syllabus content even taken care of management, behavioral and social issues like patriotism, environment and so on.

30 responses

9. The syllabus is competent enough to international standards.

30 responses

10. The syllabus content offers sufficient theoretical and practical exposure to the students to attain employment.