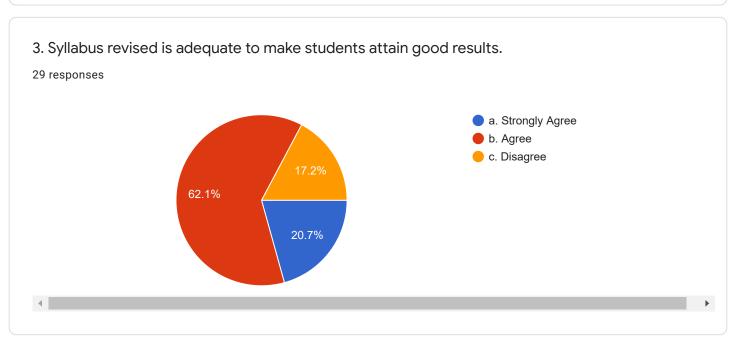

3. Syllabus revised is adequate to make students attain good results. 30 responses

4. The syllabus is competent enough to get present and future job opportunity. 30 responses

5. The syllabus is easily handled by faculties to reflect the same out comes by students. <sup>30</sup> responses