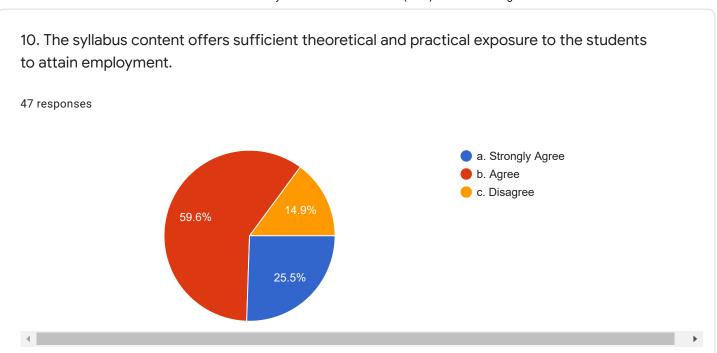

30 responses

9. The syllabus is competent enough to international standards.

30 responses

10. The syllabus content offers sufficient theoretical and practical exposure to the students to attain employment.