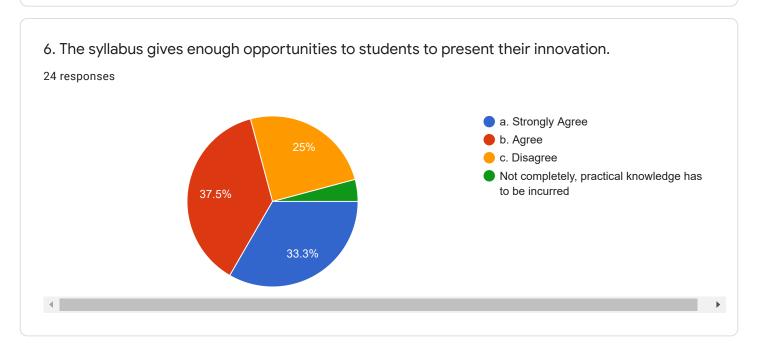

6. The syllabus gives enough opportunities to students to present their innovation. <sup>30</sup> responses

7. Happy about the syllabus content in building the next generation engineers. 30 responses

8. The syllabus content even taken care of management, behavioral and social issues like patriotism, environment and so on.

| <ul> <li>4. The syllabus is competent enough to get present and future job opportunity. *</li> <li>Strongly Agree</li> <li>Agree</li> <li>Disagree</li> </ul> |
|---------------------------------------------------------------------------------------------------------------------------------------------------------------|
| 5. The syllabus is easily handled by faculties to reflect the same out comes by students. *  Strongly Agree  Agree  Disagree                                  |
| 6. The syllabus gives enough opportunities to students to present their innovation. *  Strongly Agree  Agree  Disagree                                        |
| 7. Happy about the syllabus content in building the next generation engineers. *  Strongly Agree  Agree  Disagree                                             |