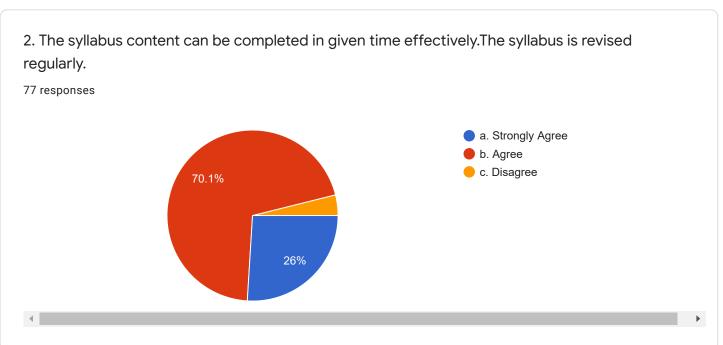

## DEPARTMENT OF COMPUTER SCIENCE & ENGINEERING

Alumni's feedback form on curriculum for design and review of syllabus

Overall responses

2. The syllabus content can be completed in given time effectively. 30 responses