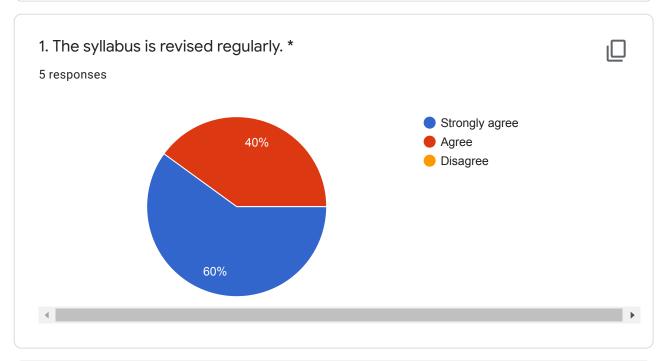

## DEPARTMENT OF COMPUTER SCIENCE & ENGINEERING

Student's feedback form on curriculum for design and review of syllabus

Overall responses

1. The syllabus is revised regularly. 210 responses