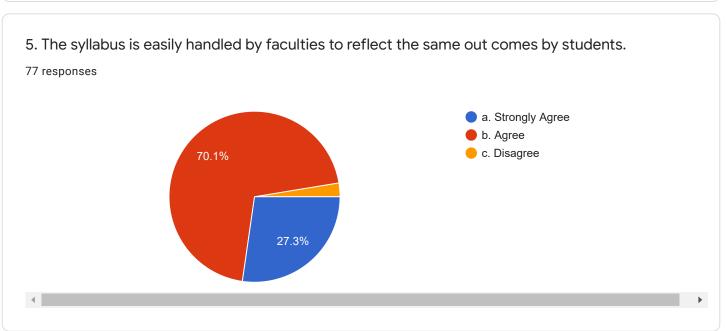

3. Syllabus revised is adequate to make students attain good results. 30 responses

4. The syllabus is competent enough to get present and future job opportunity. 30 responses

5. The syllabus is easily handled by faculties to reflect the same out comes by students. <sup>30</sup> responses