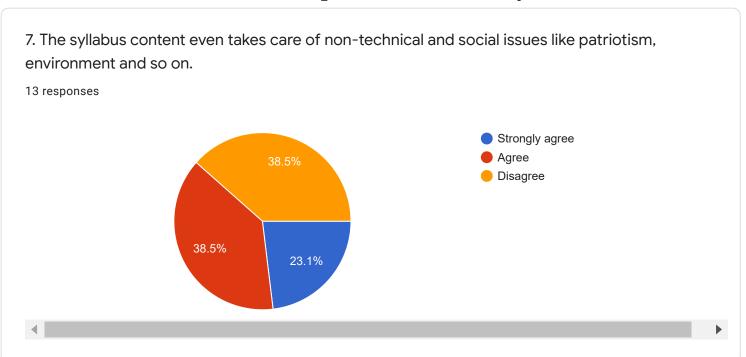

7. The syllabus content even takes care of non-technical and social issues like patriotism, environment and so on.