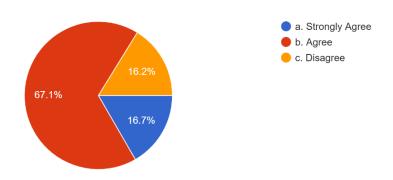

## DEPARTMENT OF COMPUTER SCIENCE & ENGINEERING

Teacher's feedback form on curriculum for design and review of syllabus

Overall responses

1. The syllabus is revised regularly. 20 responses

2. The given syllabus content can be covered in a stipulated time effectively. <sup>20 responses</sup>

3. Whenever syllabus is revised or new subject is introduced adequate training is given to deliver the subject.

20 responses

4. Enough care is taken while framing the syllabus to prepare all necessary academic documentation like lesson plan, course outcome and so on.