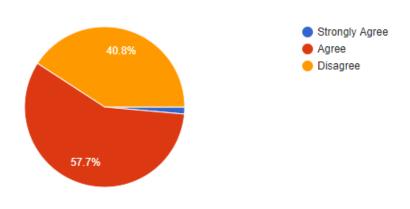

## DEPARTMENT OF COMPUTER SCIENCE & ENGINEERING

Student's feedback form on curriculum for design and review of syllabus

Overall responses

1. The syllabus is revised regularly. 210 responses