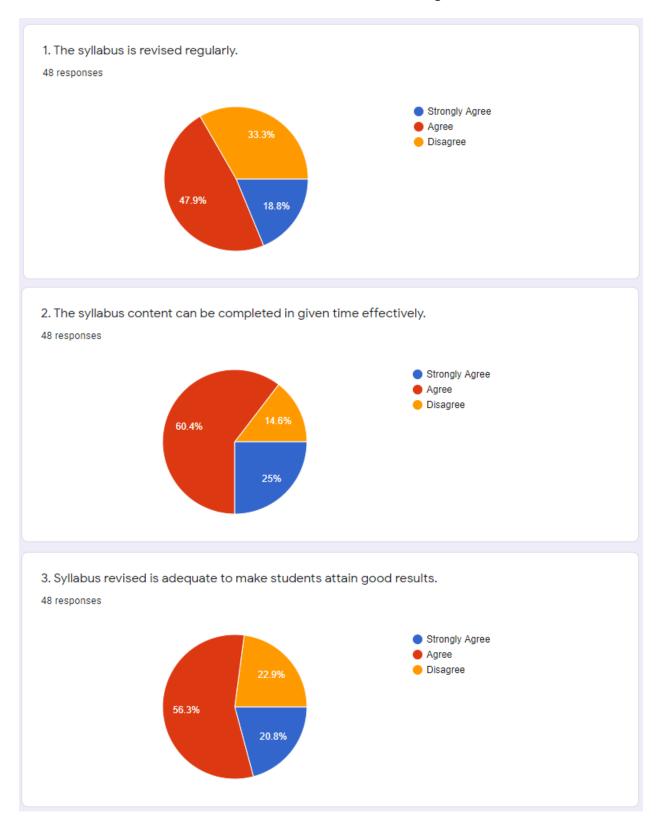

## DEPARTMENT OF COMPUTER SCIENCE & ENGINEERING

Teacher's feedback form on curriculum for design and review of syllabus

Overall responses

1. The syllabus is revised regularly. 20 responses

2. The given syllabus content can be covered in a stipulated time effectively. <sup>20 responses</sup>

3. Whenever syllabus is revised or new subject is introduced adequate training is given to deliver the subject.

20 responses

4. Enough care is taken while framing the syllabus to prepare all necessary academic documentation like lesson plan, course outcome and so on.