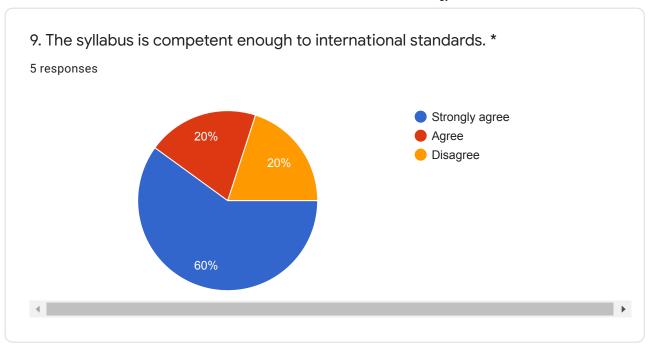

30 responses

9. The syllabus is competent enough to international standards.

30 responses

10. The syllabus content offers sufficient theoretical and practical exposure to the students to attain employment.