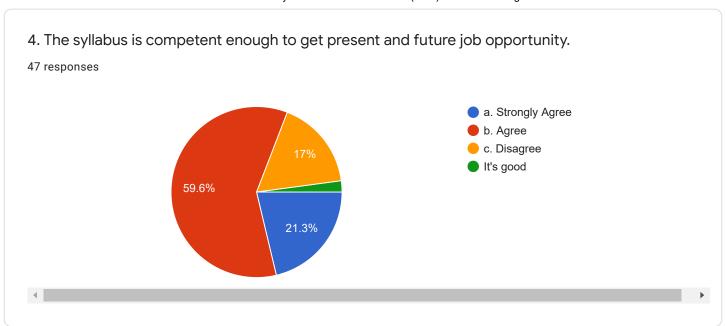

3. Syllabus revised is adequate to make students attain good results. 30 responses

4. The syllabus is competent enough to get present and future job opportunity. 30 responses

5. The syllabus is easily handled by faculties to reflect the same out comes by students. <sup>30</sup> responses