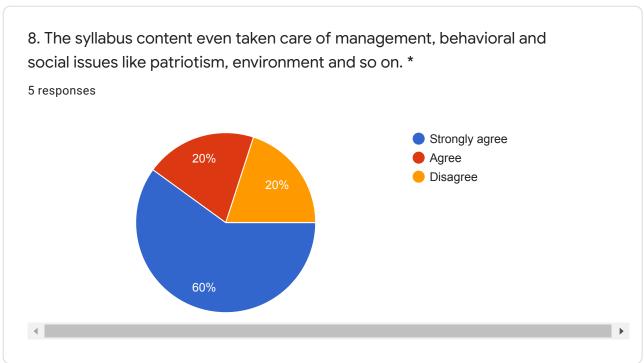

6. The syllabus gives enough opportunities to students to present their innovation. <sup>30</sup> responses

7. Happy about the syllabus content in building the next generation engineers. 30 responses

8. The syllabus content even taken care of management, behavioral and social issues like patriotism, environment and so on.

30 responses

9. The syllabus is competent enough to international standards.

30 responses

10. The syllabus content offers sufficient theoretical and practical exposure to the students to attain employment.