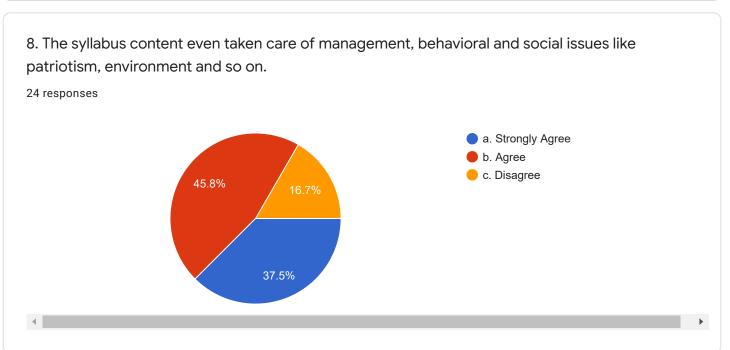

6. The syllabus gives enough opportunities to students to present their innovation. <sup>30</sup> responses

7. Happy about the syllabus content in building the next generation engineers. 30 responses

8. The syllabus content even taken care of management, behavioral and social issues like patriotism, environment and so on.

30 responses

9. The syllabus is competent enough to international standards.

30 responses

10. The syllabus content offers sufficient theoretical and practical exposure to the students to attain employment.