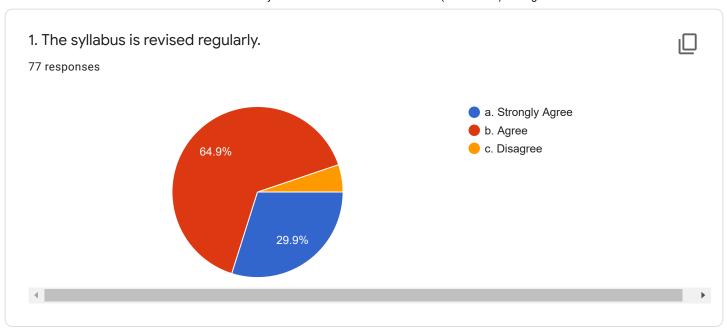

## DEPARTMENT OF COMPUTER SCIENCE & ENGINEERING

Student's feedback form on curriculum for design and review of syllabus

Overall responses

1. The syllabus is revised regularly. 210 responses