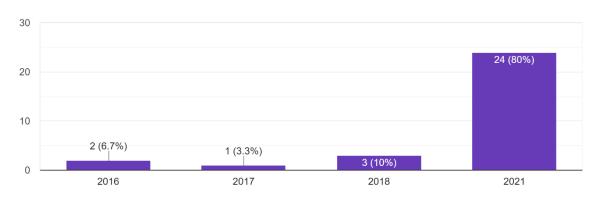

# 10. The syllabus content offers sufficient practical exposure to the students. $_{\rm 20\,responses}$

2020-21: ECE Alumni Feedba

Questions Responses 24 Settings

## 24 responses

Accepting responses

Summary Question Individual