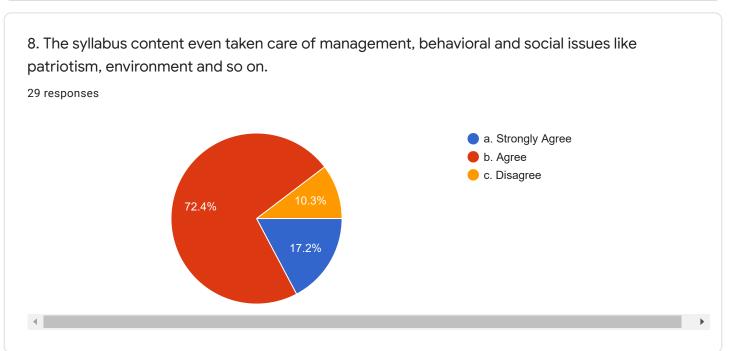

6. The syllabus gives enough opportunities to students to present their innovation. <sup>30</sup> responses

7. Happy about the syllabus content in building the next generation engineers. 30 responses

8. The syllabus content even taken care of management, behavioral and social issues like patriotism, environment and so on.

30 responses

9. The syllabus is competent enough to international standards.

30 responses

10. The syllabus content offers sufficient theoretical and practical exposure to the students to attain employment.