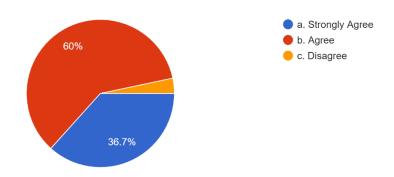

3. Syllabus revised is adequate to make students attain good results. 30 responses

4. The syllabus is competent enough to get present and future job opportunity. 30 responses

5. The syllabus is easily handled by faculties to reflect the same out comes by students. <sup>30</sup> responses