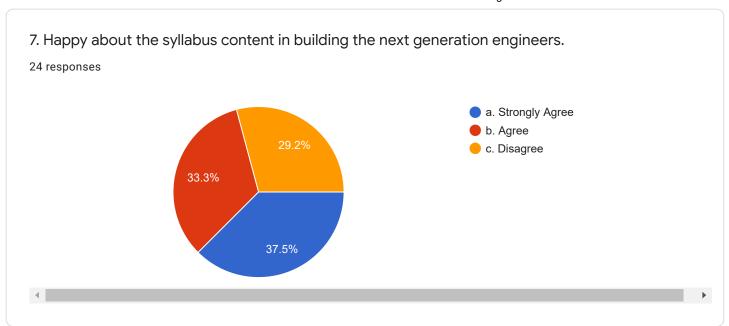

6. The syllabus gives enough opportunities to students to present their innovation. <sup>30</sup> responses

7. Happy about the syllabus content in building the next generation engineers. 30 responses

8. The syllabus content even taken care of management, behavioral and social issues like patriotism, environment and so on.

| <ul> <li>4. The syllabus is competent enough to get present and future job opportunity. *</li> <li>Strongly Agree</li> <li>Agree</li> <li>Disagree</li> </ul> |
|---------------------------------------------------------------------------------------------------------------------------------------------------------------|
| 5. The syllabus is easily handled by faculties to reflect the same out comes by students. *  Strongly Agree  Agree  Disagree                                  |
| 6. The syllabus gives enough opportunities to students to present their innovation. *  Strongly Agree  Agree  Disagree                                        |
| 7. Happy about the syllabus content in building the next generation engineers. *  Strongly Agree  Agree  Disagree                                             |