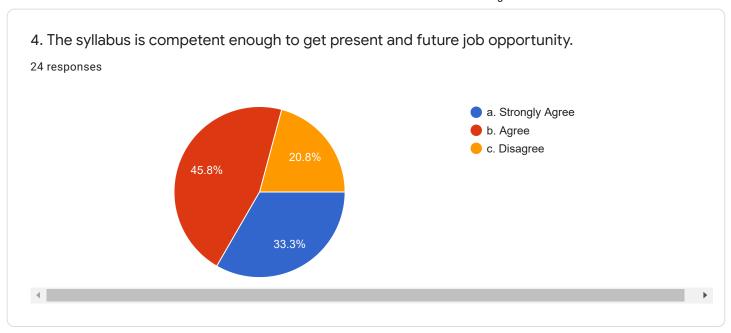

3. Syllabus revised is adequate to make students attain good results. 30 responses

4. The syllabus is competent enough to get present and future job opportunity. 30 responses

5. The syllabus is easily handled by faculties to reflect the same out comes by students. <sup>30</sup> responses

| <ul> <li>4. The syllabus is competent enough to get present and future job opportunity. *</li> <li>Strongly Agree</li> <li>Agree</li> <li>Disagree</li> </ul> |
|---------------------------------------------------------------------------------------------------------------------------------------------------------------|
| 5. The syllabus is easily handled by faculties to reflect the same out comes by students. *  Strongly Agree  Agree  Disagree                                  |
| 6. The syllabus gives enough opportunities to students to present their innovation. *  Strongly Agree  Agree  Disagree                                        |
| 7. Happy about the syllabus content in building the next generation engineers. *  Strongly Agree  Agree  Disagree                                             |