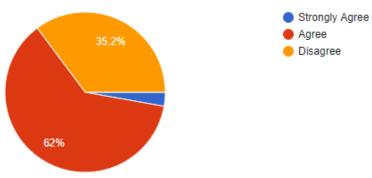

## DEPARTMENT OF COMPUTER SCIENCE & ENGINEERING

Alumni's feedback form on curriculum for design and review of syllabus

Overall responses

2. The syllabus content can be completed in given time effectively. 30 responses