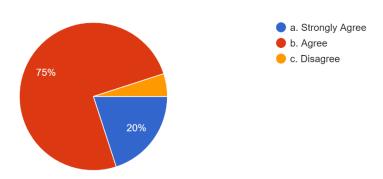

## DEPARTMENT OF COMPUTER SCIENCE & ENGINEERING

Alumni's feedback form on curriculum for design and review of syllabus

Overall responses

2. The syllabus content can be completed in given time effectively. 30 responses

3. Syllabus revised is adequate to make students attain good results. 30 responses

4. The syllabus is competent enough to get present and future job opportunity. 30 responses

5. The syllabus is easily handled by faculties to reflect the same out comes by students. <sup>30</sup> responses