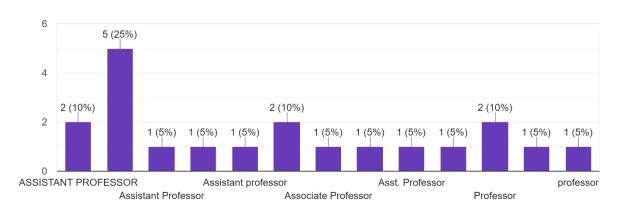

## DEPARTMENT OF COMPUTER SCIENCE & ENGINEERING

Teacher's feedback form on curriculum for design and review of syllabus

Overall responses

1. The syllabus is revised regularly. 20 responses

2. The given syllabus content can be covered in a stipulated time effectively. <sup>20 responses</sup>

3. Whenever syllabus is revised or new subject is introduced adequate training is given to deliver the subject.

20 responses

4. Enough care is taken while framing the syllabus to prepare all necessary academic documentation like lesson plan, course outcome and so on.