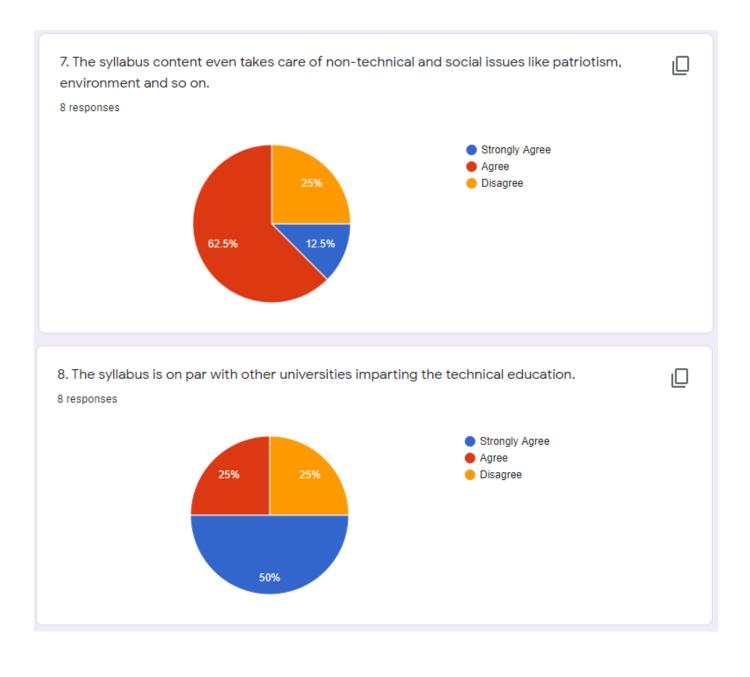

7. The syllabus content even takes care of non-technical and social issues like patriotism, environment and so on.

# 8. The syllabus is on par with other universities imparting the technical education. <sup>20 responses</sup>

### 9. The syllabus is user friendly to all stake holders to implement.

#### 20 responses

# 10. The syllabus content offers sufficient practical exposure to the students. $_{\rm 20\,responses}$

2020-21: ECE Alumni Feedba

Questions Responses 24 Settings