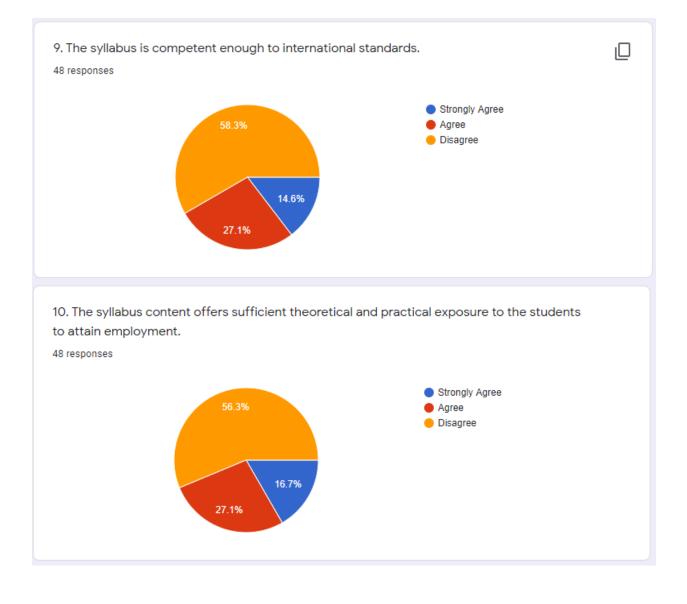

30 responses

9. The syllabus is competent enough to international standards.

30 responses

10. The syllabus content offers sufficient theoretical and practical exposure to the students to attain employment.