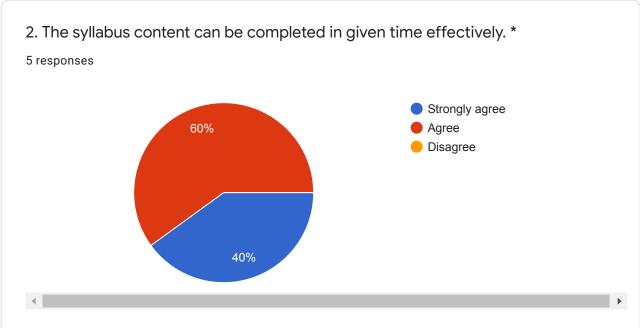

## DEPARTMENT OF COMPUTER SCIENCE & ENGINEERING

Alumni's feedback form on curriculum for design and review of syllabus

Overall responses

2. The syllabus content can be completed in given time effectively. 30 responses