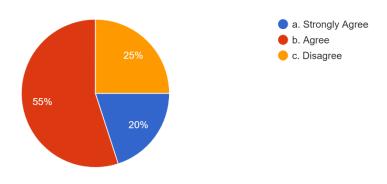

30 responses

9. The syllabus is competent enough to international standards.

30 responses

10. The syllabus content offers sufficient theoretical and practical exposure to the students to attain employment.