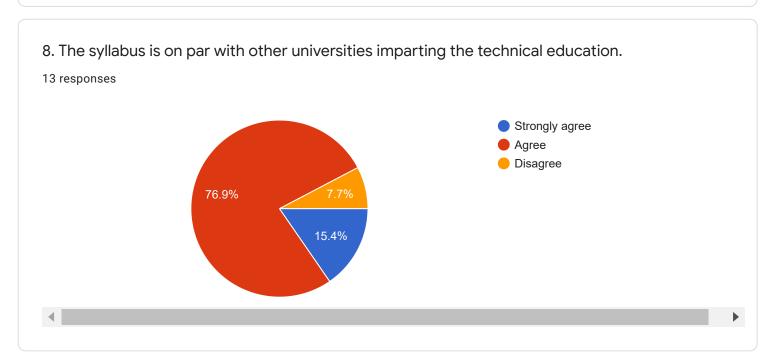

# 8. The syllabus is on par with other universities imparting the technical education. <sup>20 responses</sup>

### 9. The syllabus is user friendly to all stake holders to implement.

#### 20 responses

# 10. The syllabus content offers sufficient practical exposure to the students. $_{\rm 20\,responses}$

2020-21: ECE Alumni Feedba

Questions Responses 24 Settings