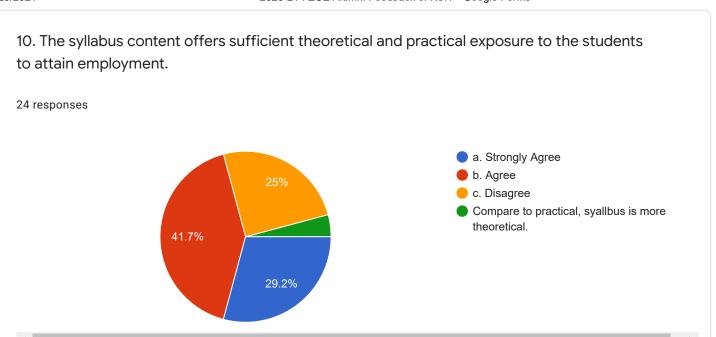

30 responses

9. The syllabus is competent enough to international standards.

30 responses

10. The syllabus content offers sufficient theoretical and practical exposure to the students to attain employment.