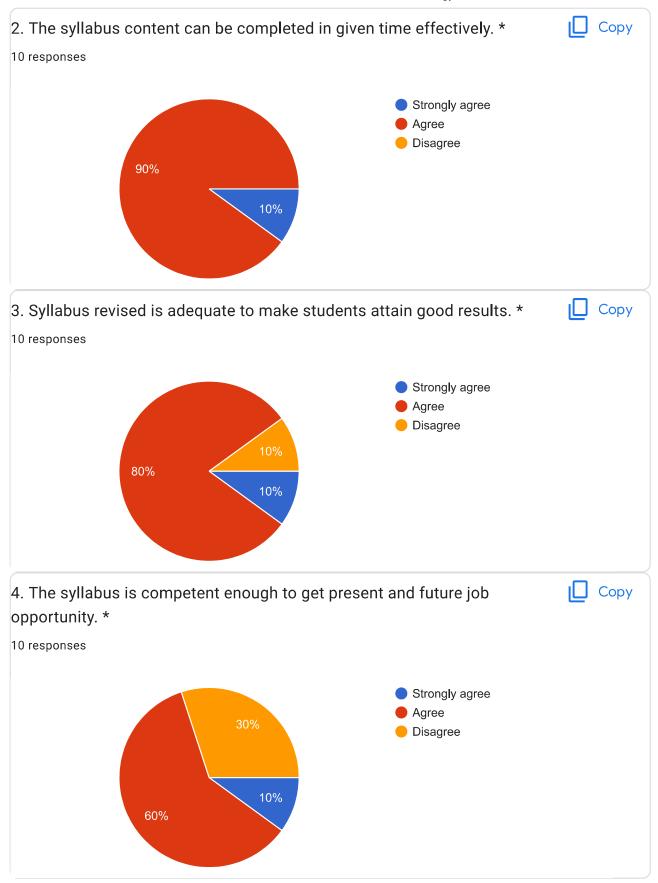

### 5. The contents of the syllabus are sufficient to get job

5. The content of syllabus is sufficient to get job.

10 responses

[ Сору

Strongly AgreeAgreeDisagree

Strongly AgreeAgreeDisagree

Сору

### 3. The contents of the syllabus are easy to learn within set time period

3. The contents of the syllabus are easy to learn within set time period.

Copy

10 responses

Strongly AgreeAgreeDisagree

### 4. The electives are offered on your choice

4. The electives are offered on your choice.

10 responses

#### 6. The syllabus are designed to give practical exposure

 ${\bf 6.\ The\ syllabus\ is\ designed\ to\ give\ practical\ exposure.}$ 

10 responses

Сору

### 7. The syllabus is helpful to work on internships and projects

7. The syllabus is helpful to work on internship and projects.

10 responses

Copy

Copy

Copy

#### 8. The syllabus is designed in correlation between learning objectives and contents mentioned

8. The syllabus is designed in correlation between learning objectives and content mentioned.

10 responses

#### 9. The curriculum evaluation methods are adequate to reflect your learning

9. The Curriculum evaluation methods are adequate to reflect your learning.

### 10. The syllabus is designed to provide opportunities to demonstrate your learning outside of the curriculum

10. The syllabus is designed to provide opportunities to demonstrate your learning outside of the curriculum.