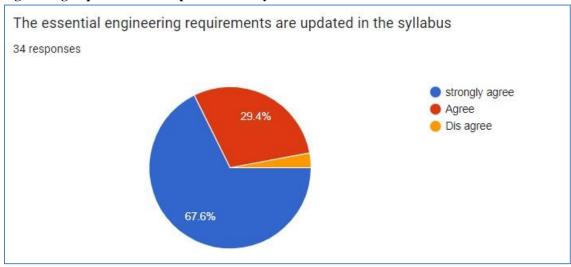

#### 2. The essential engineering requirements are updated in the syllabus

2. The essential engineering requirements are updated in the syllabus.

Сору

10 responses