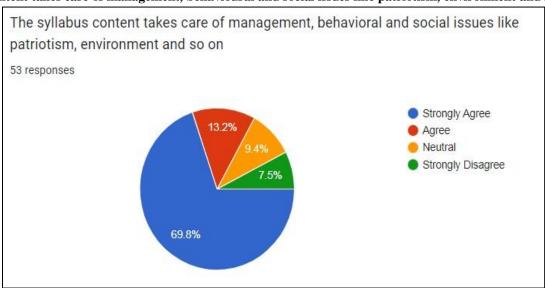

# 7. Happy about the syllabus content in building the next generation engineers.

Copy

8. The syllabus content even taken care of management, behavioral and social issues like patriotism, environment and so on.