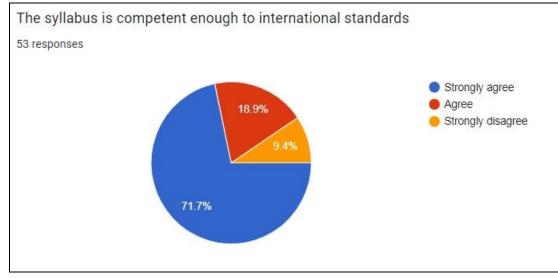

| Agree   | Agree    | agree    | agree    |

#### 1. The Syllabus is revised regularly



#### 2. The Syllabus Content can be completed in given time effectively



#### 3. Syllabus revised is adequate to make students attain good results



#### 4. The syllabus is competent enough to get present and future job opportunity



#### 5. The Syllabus is easily handled by faculty to reflect the same outcomes by students



#### 6. The syllabus gives enough opportunities to students to present their innovations



#### 7. Happy about the syllabus content in building the next generation engineers



#### 8. The syllabus content takes care of management, behavioural and social issues like patriotism, environment and so on



#### 9. The syllabus is competent enough to international standards



## 10. The syllabus content offers sufficient theoretical and practical exposure to students to attain employment



## TEACHERS FEEDBACK ON CURRICULLUM DESIGN

| K.S INSTITUTE OF TECHNOLOGY, BENGALURU                                                                                                                        |
|---------------------------------------------------------------------------------------------------------------------------------------------------------------|
| Form description                                                                                                                                              |
| This form is automatically collecting email addresses for K.S.Institute Of Technology users. Change settings