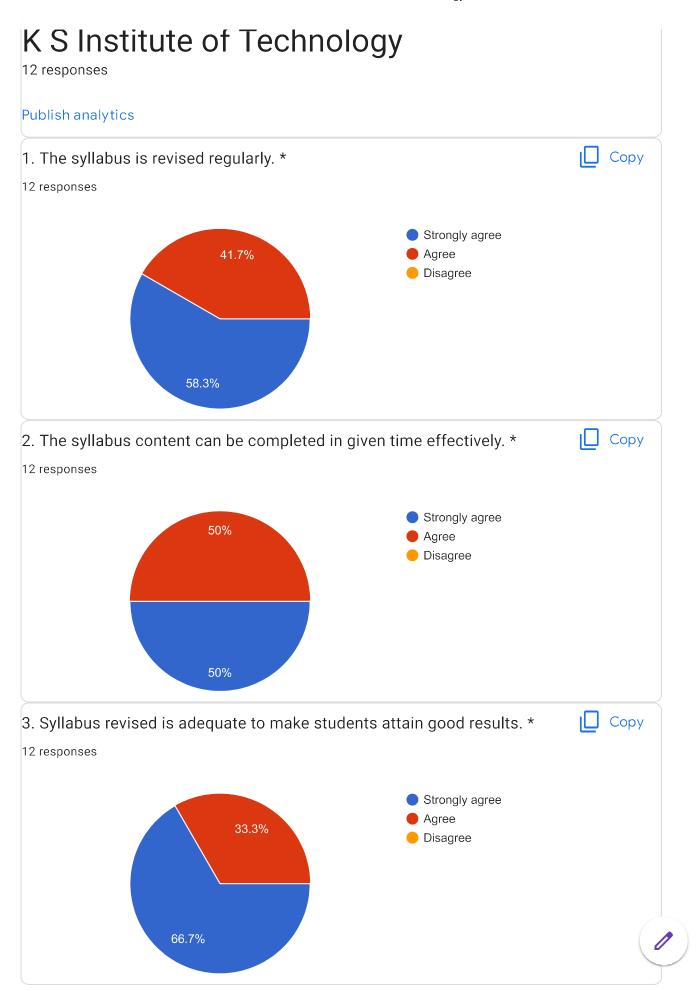

## 1. The syllabus is revised regularly.

3.Syllabus revised is adequate to make students attain good results.

Copy

4. The syllabus is competent enough to get present and future job opportunity.

6. The syllabus gives enough opportunities to students to present their innovation.