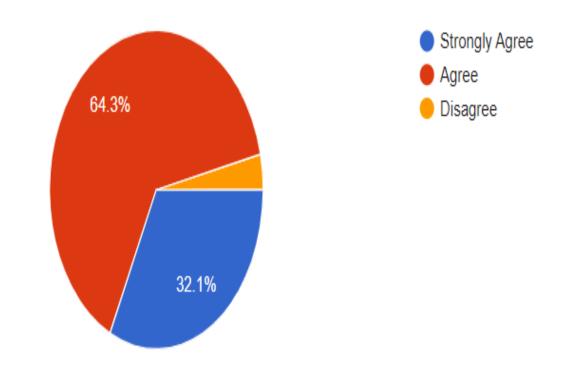

#### 6. The syllabus are designed to give practical exposure

 ${\bf 6.\ The\ syllabus\ is\ designed\ to\ give\ practical\ exposure.}$ 

10 responses

Сору