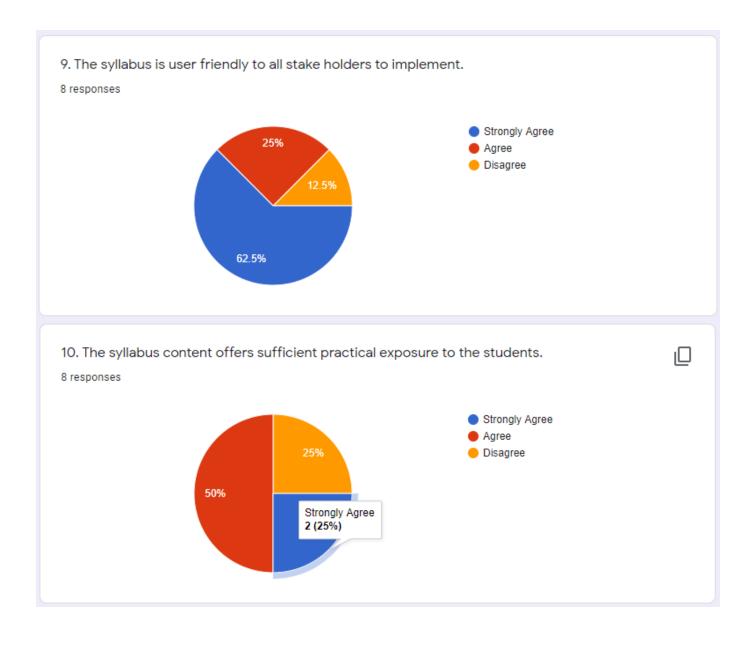

10. The syllabus content offers sufficient theoretical and practical exposure to the students to attain employment.