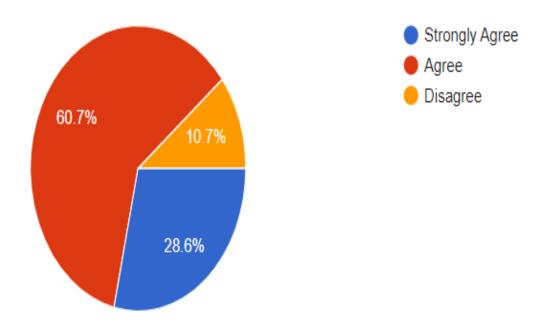

### 7. The syllabus is helpful to work on internships and projects

7. The syllabus is helpful to work on internship and projects.

10 responses

Copy

Copy

Copy