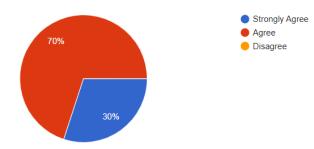

## 1. The syllabus is revised regularly.

3.Syllabus revised is adequate to make students attain good results.

Copy

4. The syllabus is competent enough to get present and future job opportunity.

6. The syllabus gives enough opportunities to students to present their innovation.

# 7. Happy about the syllabus content in building the next generation engineers.

Copy

8. The syllabus content even taken care of management, behavioral and social issues like patriotism, environment and so on.

10. The syllabus content offers sufficient theoretical and practical exposure to the students to attain employment.