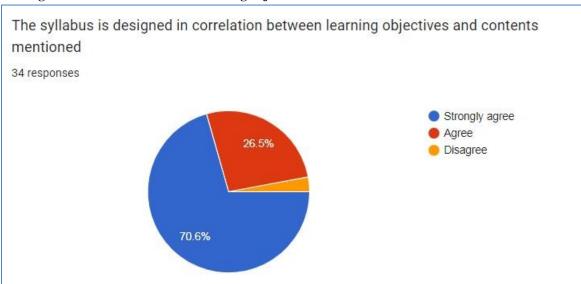

#### 8. The syllabus is designed in correlation between learning objectives and contents mentioned

8. The syllabus is designed in correlation between learning objectives and content mentioned.

10 responses