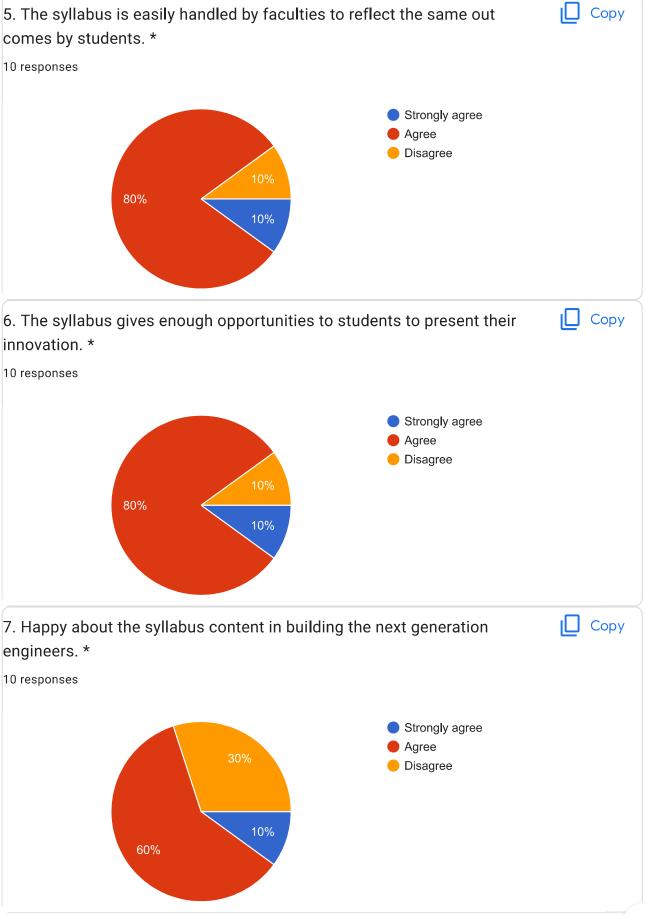

## 1. The syllabus is revised regularly.

3.Syllabus revised is adequate to make students attain good results.

Copy

4. The syllabus is competent enough to get present and future job opportunity.

6. The syllabus gives enough opportunities to students to present their innovation.

# 7. Happy about the syllabus content in building the next generation engineers.

Copy

8. The syllabus content even taken care of management, behavioral and social issues like patriotism, environment and so on.

10. The syllabus content offers sufficient theoretical and practical exposure to the students to attain employment.