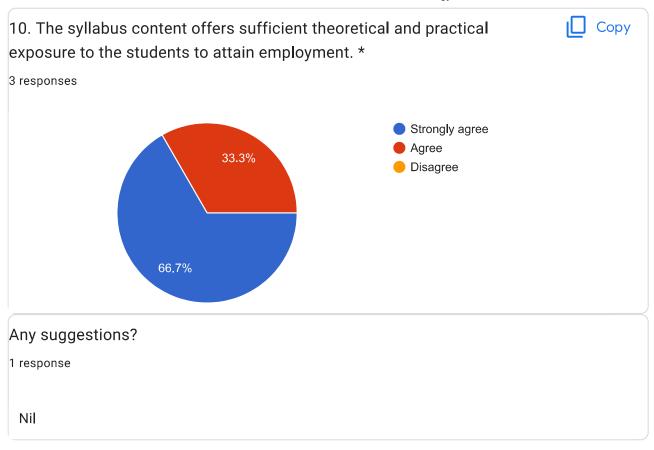

10. The syllabus content offers sufficient theoretical and practical exposure to the students to attain employment.