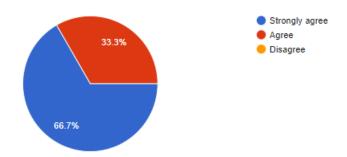

## 1. The syllabus is revised regularly.

3.Syllabus revised is adequate to make students attain good results.

Copy

4. The syllabus is competent enough to get present and future job opportunity.

6. The syllabus gives enough opportunities to students to present their innovation.