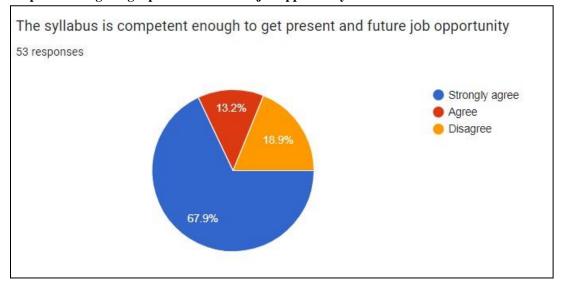

## 1. The syllabus is revised regularly.

3.Syllabus revised is adequate to make students attain good results.

Copy

4. The syllabus is competent enough to get present and future job opportunity.

6. The syllabus gives enough opportunities to students to present their innovation.