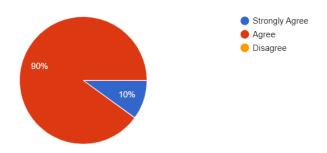

## 1. The Syllabus is revised regularly

1. The syllabus is revised regularly.

Сору

10 responses