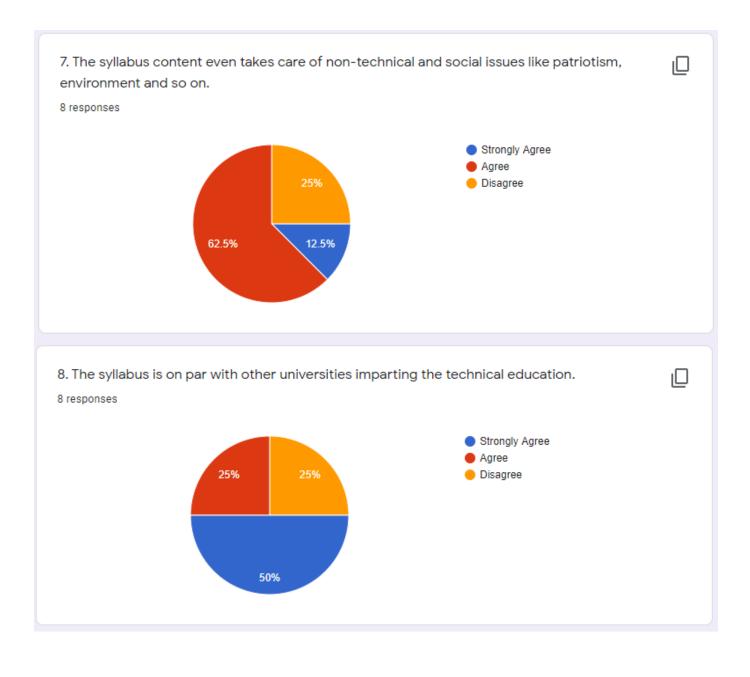

# 7. Happy about the syllabus content in building the next generation engineers.

Copy

8. The syllabus content even taken care of management, behavioral and social issues like patriotism, environment and so on.

10. The syllabus content offers sufficient theoretical and practical exposure to the students to attain employment.