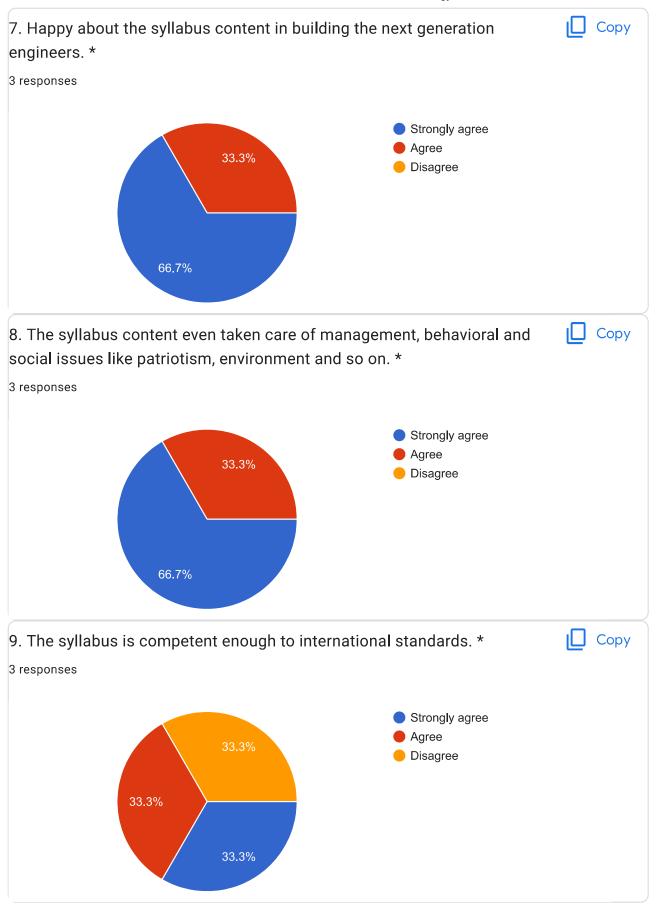

# 7. Happy about the syllabus content in building the next generation engineers.

Copy

8. The syllabus content even taken care of management, behavioral and social issues like patriotism, environment and so on.

10. The syllabus content offers sufficient theoretical and practical exposure to the students to attain employment.