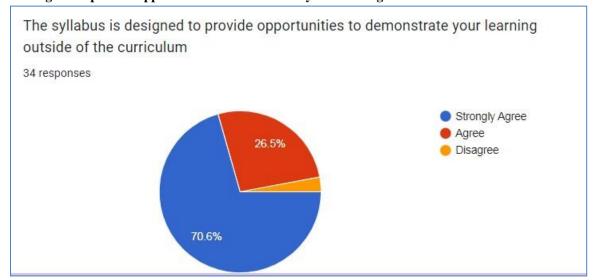

### 10. The syllabus is designed to provide opportunities to demonstrate your learning outside of the curriculum

10. The syllabus is designed to provide opportunities to demonstrate your learning outside of the curriculum.