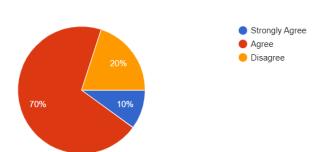

## 1. The syllabus is revised regularly.

3.Syllabus revised is adequate to make students attain good results.

Copy

4. The syllabus is competent enough to get present and future job opportunity.

6. The syllabus gives enough opportunities to students to present their innovation.