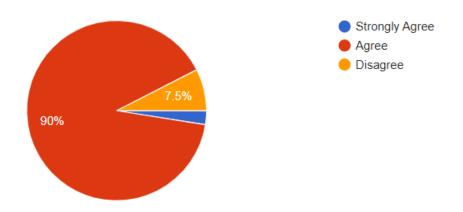

### 5. The contents of the syllabus are sufficient to get job

5. The content of syllabus is sufficient to get job.

10 responses

[ Сору

Strongly AgreeAgreeDisagree

Strongly AgreeAgreeDisagree

Сору