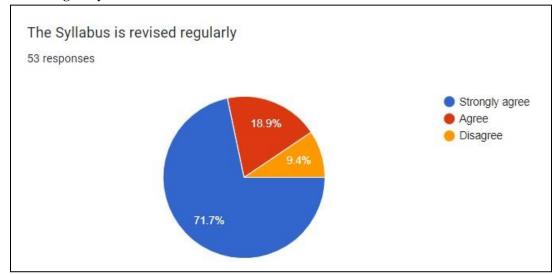

## 1. The Syllabus is revised regularly

1. The syllabus is revised regularly.

Сору

10 responses