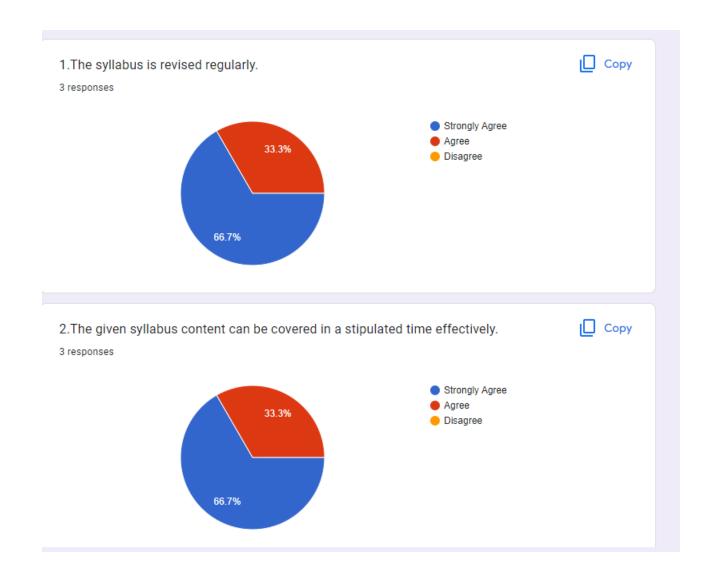

## 1. The Syllabus is revised regularly

1. The syllabus is revised regularly.

Сору

10 responses

#### 2. The essential engineering requirements are updated in the syllabus

2. The essential engineering requirements are updated in the syllabus.

Сору

10 responses