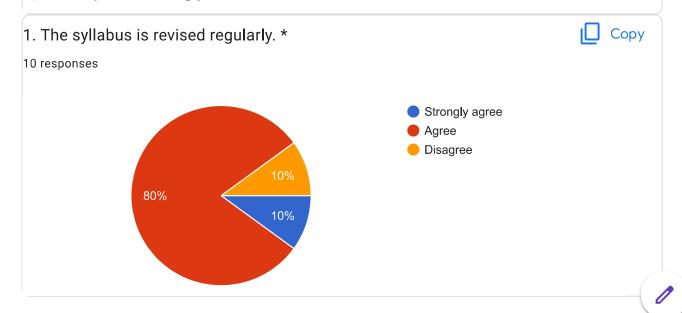

## 1. The syllabus is revised regularly.

3.Syllabus revised is adequate to make students attain good results.

Copy

4. The syllabus is competent enough to get present and future job opportunity.

6. The syllabus gives enough opportunities to students to present their innovation.