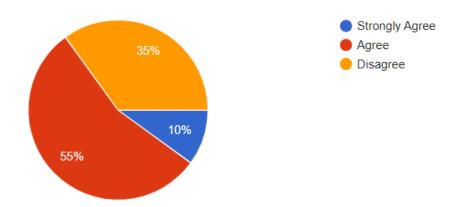

### 4. The electives are offered on your choice

4. The electives are offered on your choice.

10 responses