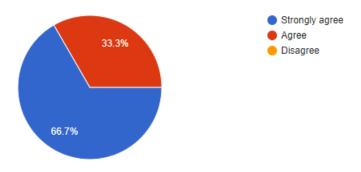

### 4. The electives are offered on your choice

4. The electives are offered on your choice.

10 responses