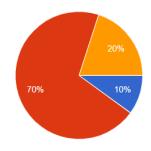

### 5. The contents of the syllabus are sufficient to get job

5. The content of syllabus is sufficient to get job.

10 responses

[ Сору

Strongly AgreeAgreeDisagree

Strongly AgreeAgreeDisagree

Сору