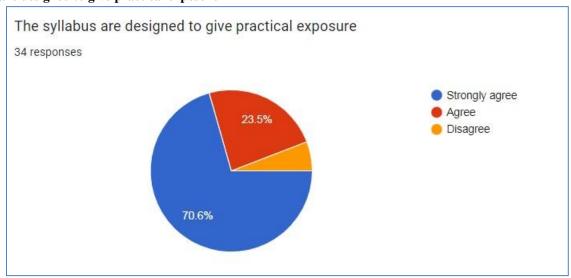

#### 6. The syllabus are designed to give practical exposure

 ${\bf 6.\ The\ syllabus\ is\ designed\ to\ give\ practical\ exposure.}$ 

10 responses

Сору