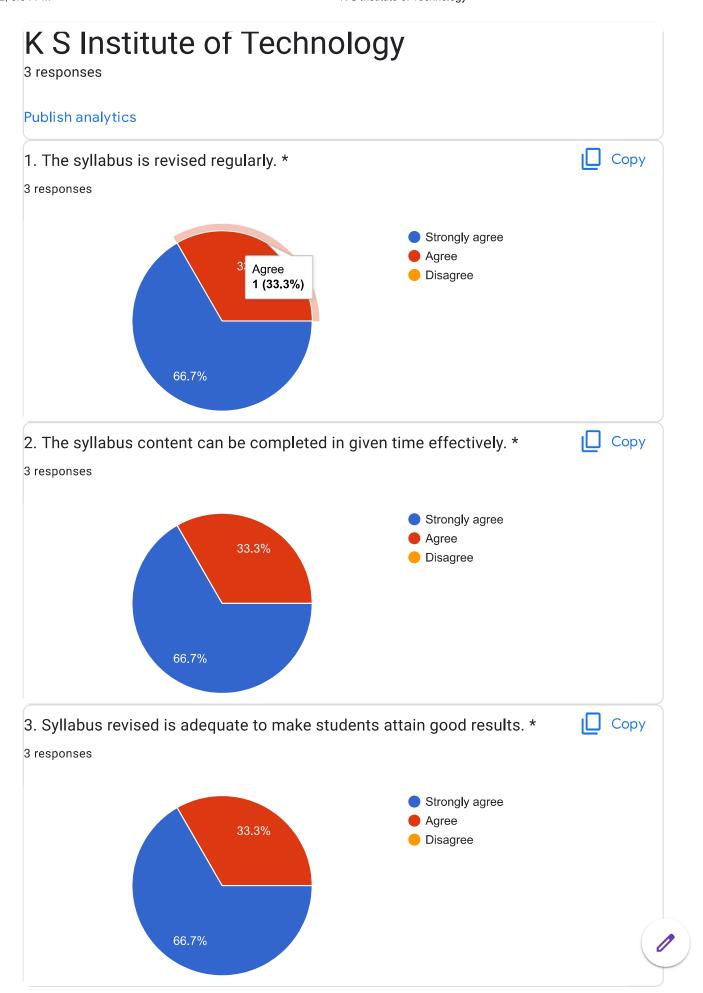

## 1. The syllabus is revised regularly.

3.Syllabus revised is adequate to make students attain good results.

Copy

4. The syllabus is competent enough to get present and future job opportunity.

6. The syllabus gives enough opportunities to students to present their innovation.