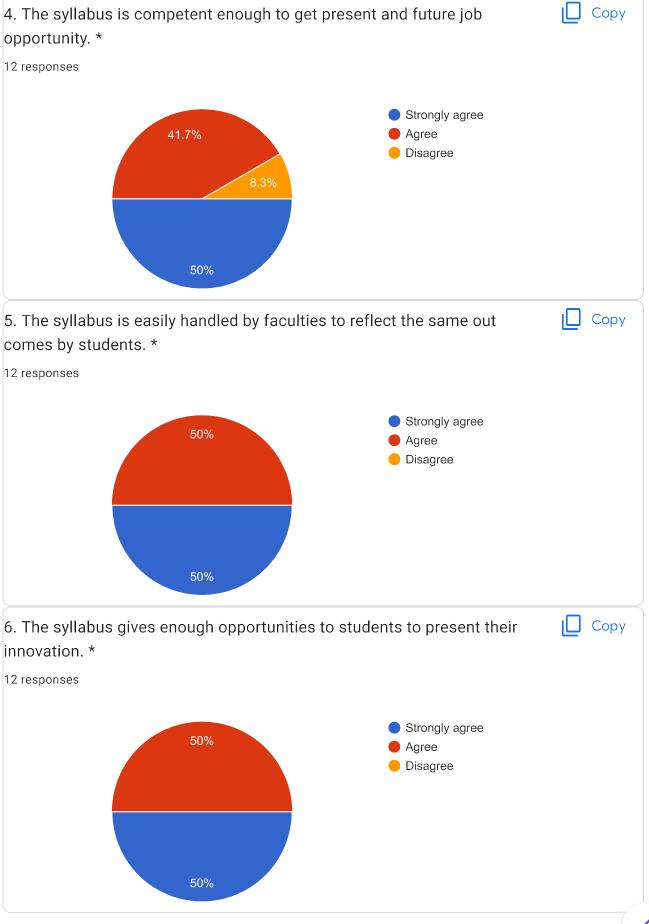

## 1. The syllabus is revised regularly.

3.Syllabus revised is adequate to make students attain good results.

Copy

4. The syllabus is competent enough to get present and future job opportunity.

6. The syllabus gives enough opportunities to students to present their innovation.

# 7. Happy about the syllabus content in building the next generation engineers.

Copy

8. The syllabus content even taken care of management, behavioral and social issues like patriotism, environment and so on.

10. The syllabus content offers sufficient theoretical and practical exposure to the students to attain employment.