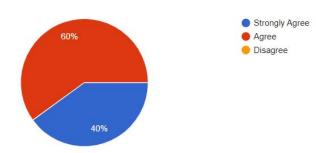

### 3. The contents of the syllabus are easy to learn within set time period

3. The contents of the syllabus are easy to learn within set time period.

Copy

10 responses

Strongly AgreeAgreeDisagree