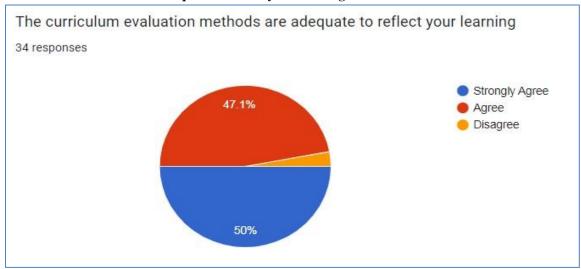

#### 9. The curriculum evaluation methods are adequate to reflect your learning

9. The Curriculum evaluation methods are adequate to reflect your learning.