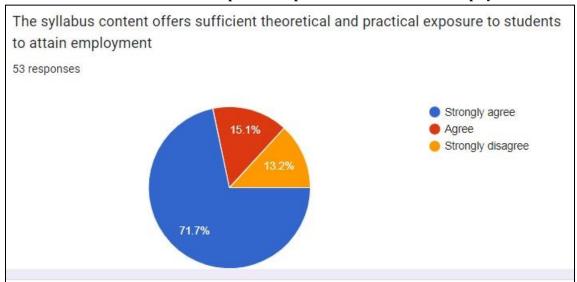

10. The syllabus content offers sufficient theoretical and practical exposure to the students to attain employment.