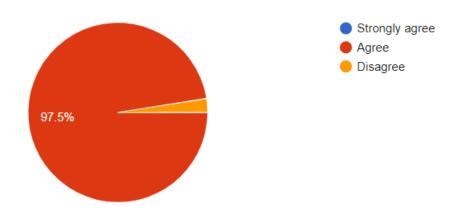

### 7. The syllabus is helpful to work on internships and projects

7. The syllabus is helpful to work on internship and projects.

10 responses

Copy

Copy

Copy