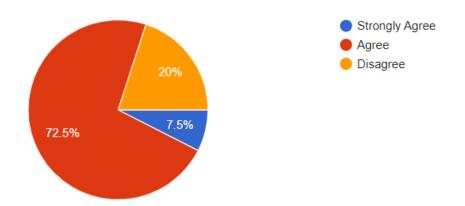

### 5. The contents of the syllabus are sufficient to get job

5. The content of syllabus is sufficient to get job.

10 responses

[ Сору

Strongly AgreeAgreeDisagree

Strongly AgreeAgreeDisagree

Сору