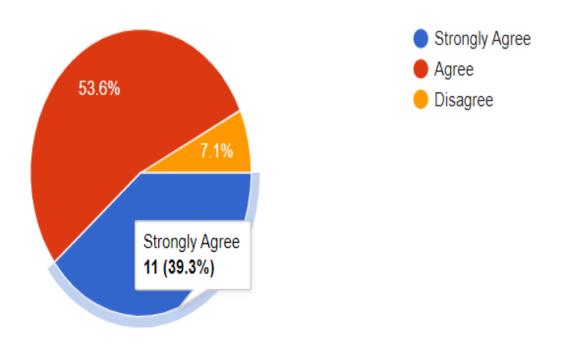

### 5. The contents of the syllabus are sufficient to get job

5. The content of syllabus is sufficient to get job.

10 responses

[ Сору

Strongly AgreeAgreeDisagree

Strongly AgreeAgreeDisagree

Сору