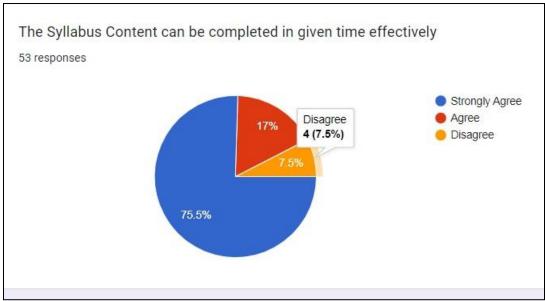

## 1. The syllabus is revised regularly.

3.Syllabus revised is adequate to make students attain good results.

Copy

4. The syllabus is competent enough to get present and future job opportunity.

6. The syllabus gives enough opportunities to students to present their innovation.