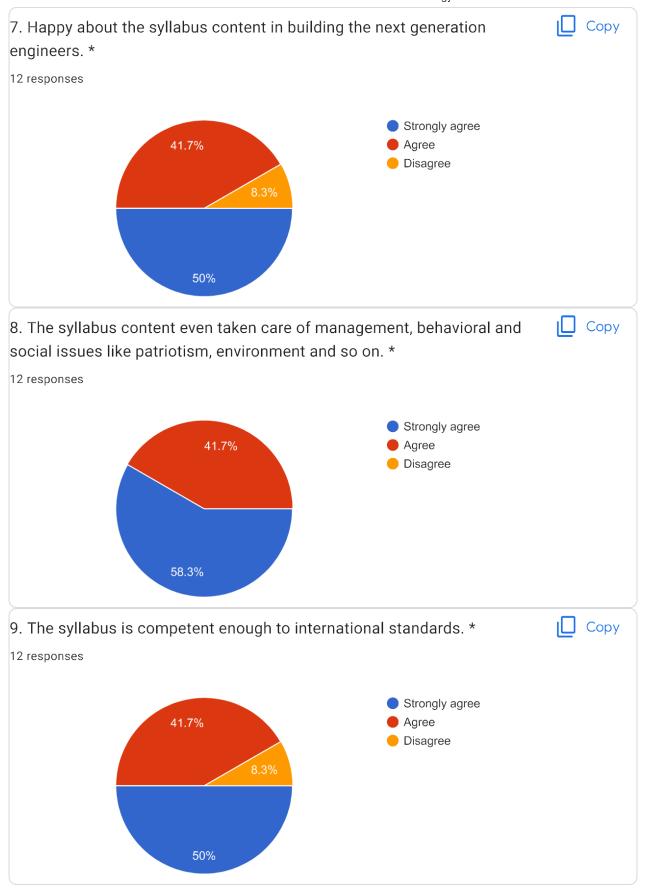

# 7. Happy about the syllabus content in building the next generation engineers.

Copy

8. The syllabus content even taken care of management, behavioral and social issues like patriotism, environment and so on.

10. The syllabus content offers sufficient theoretical and practical exposure to the students to attain employment.