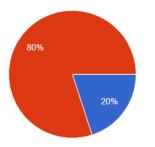

### 4. The electives are offered on your choice

4. The electives are offered on your choice.

10 responses