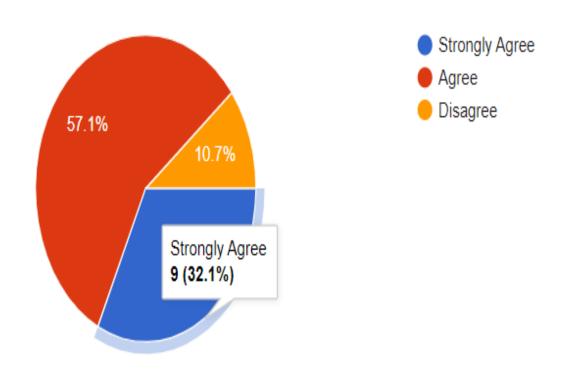

### 7. The syllabus is helpful to work on internships and projects

7. The syllabus is helpful to work on internship and projects.

10 responses

Copy

Copy

Copy