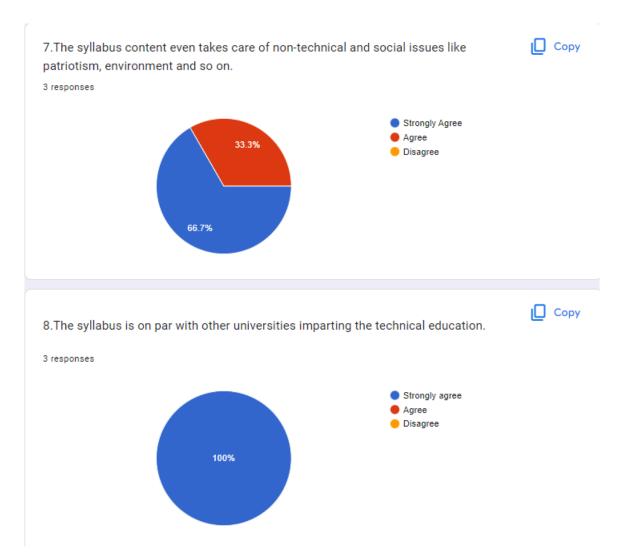

### 7. The syllabus is helpful to work on internships and projects

7. The syllabus is helpful to work on internship and projects.

10 responses

Copy

Copy

Copy

#### 8. The syllabus is designed in correlation between learning objectives and contents mentioned

8. The syllabus is designed in correlation between learning objectives and content mentioned.

10 responses