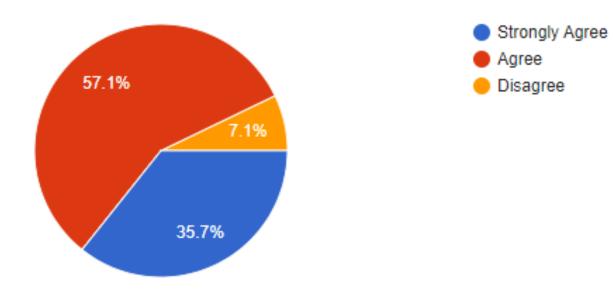

## 1. The syllabus is revised regularly.

3.Syllabus revised is adequate to make students attain good results.

Copy

4. The syllabus is competent enough to get present and future job opportunity.

6. The syllabus gives enough opportunities to students to present their innovation.