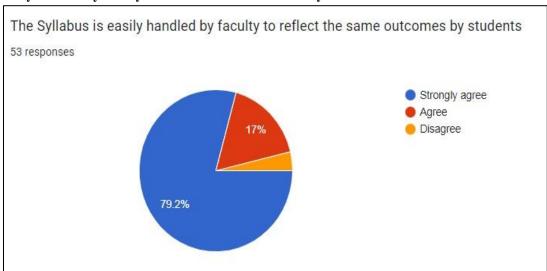

## 1. The syllabus is revised regularly.

3.Syllabus revised is adequate to make students attain good results.

Copy

4. The syllabus is competent enough to get present and future job opportunity.

6. The syllabus gives enough opportunities to students to present their innovation.