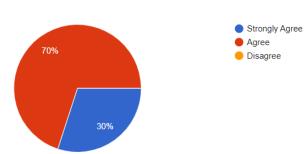

#### 2. The essential engineering requirements are updated in the syllabus

2. The essential engineering requirements are updated in the syllabus.

Сору

10 responses