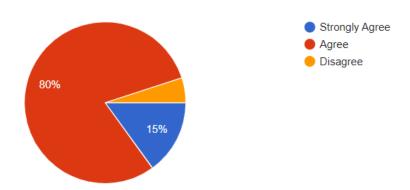

## 1. The Syllabus is revised regularly

1. The syllabus is revised regularly.

Сору

10 responses