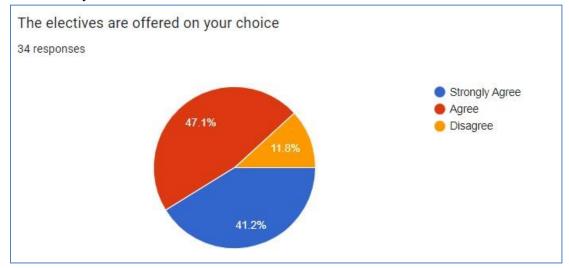

### 4. The electives are offered on your choice

4. The electives are offered on your choice.

10 responses