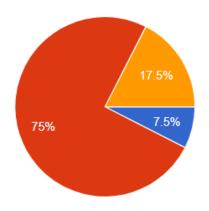

### 3. The contents of the syllabus are easy to learn within set time period

3. The contents of the syllabus are easy to learn within set time period.

Copy

10 responses

Strongly AgreeAgreeDisagree