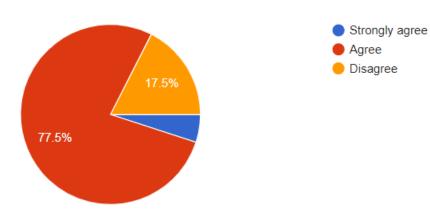

### 3. The contents of the syllabus are easy to learn within set time period

3. The contents of the syllabus are easy to learn within set time period.

Copy

10 responses

Strongly AgreeAgreeDisagree