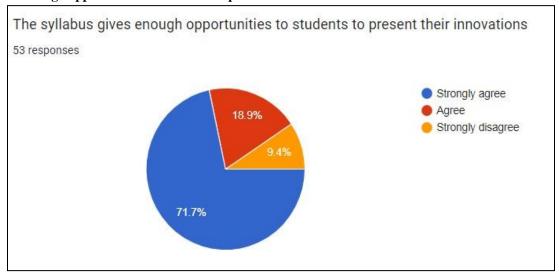

## 1. The syllabus is revised regularly.

3.Syllabus revised is adequate to make students attain good results.

Copy

4. The syllabus is competent enough to get present and future job opportunity.

6. The syllabus gives enough opportunities to students to present their innovation.