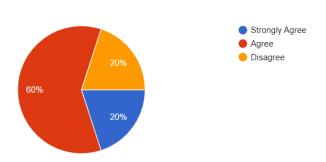

### 5. The contents of the syllabus are sufficient to get job

5. The content of syllabus is sufficient to get job.

10 responses

[ Сору

Strongly AgreeAgreeDisagree

Strongly AgreeAgreeDisagree

Сору