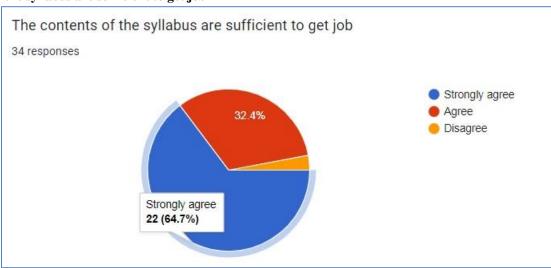

### 5. The contents of the syllabus are sufficient to get job

5. The content of syllabus is sufficient to get job.

10 responses

[ Сору

Strongly AgreeAgreeDisagree

Strongly AgreeAgreeDisagree

Сору