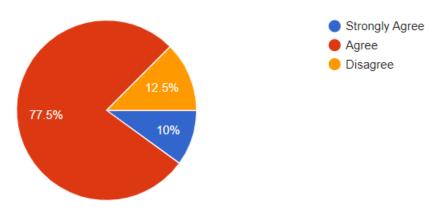

#### 2. The essential engineering requirements are updated in the syllabus

2. The essential engineering requirements are updated in the syllabus.

Сору

10 responses