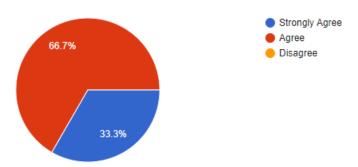

### 3. The contents of the syllabus are easy to learn within set time period

3. The contents of the syllabus are easy to learn within set time period.

Copy

10 responses

Strongly AgreeAgreeDisagree