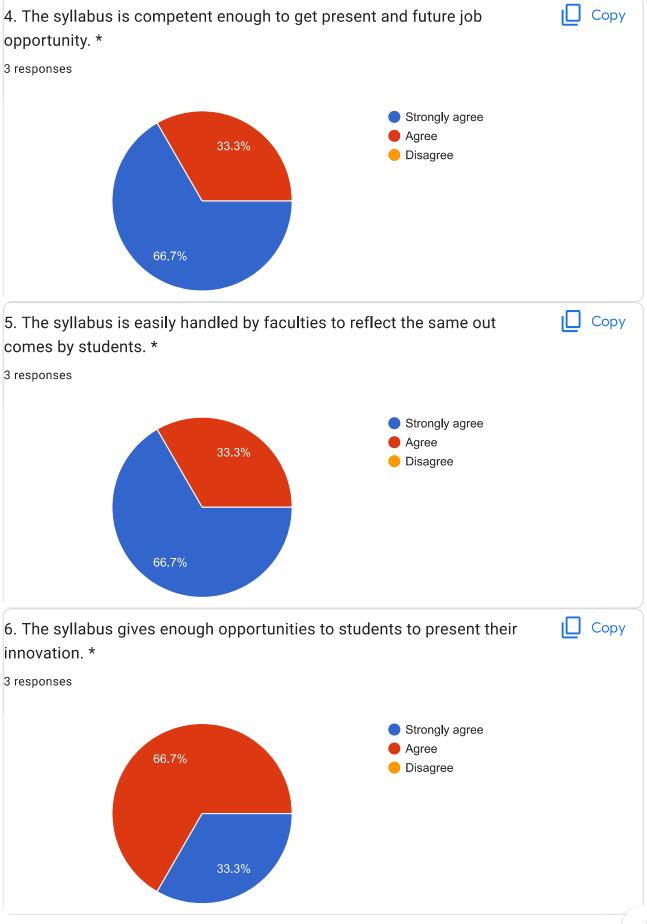

## 1. The syllabus is revised regularly.

3.Syllabus revised is adequate to make students attain good results.

Copy

4. The syllabus is competent enough to get present and future job opportunity.

6. The syllabus gives enough opportunities to students to present their innovation.