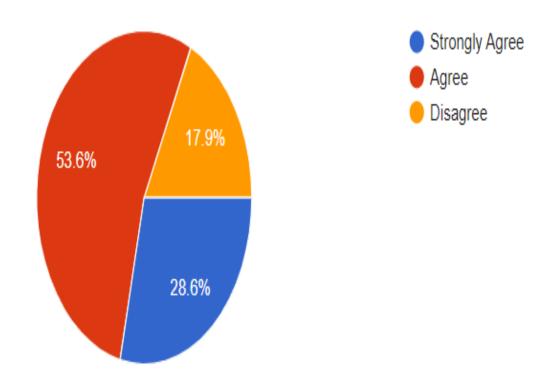

### 5. The contents of the syllabus are sufficient to get job

5. The content of syllabus is sufficient to get job.

10 responses

[ Сору

Strongly AgreeAgreeDisagree

Strongly AgreeAgreeDisagree

Сору