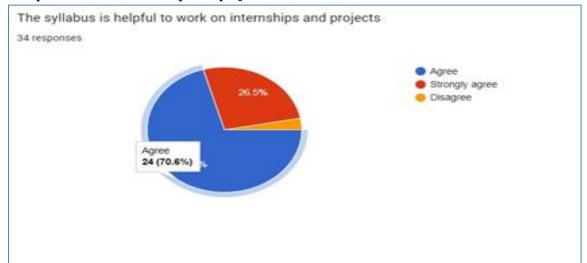

### 7. The syllabus is helpful to work on internships and projects

7. The syllabus is helpful to work on internship and projects.

10 responses

Copy

Copy

Copy