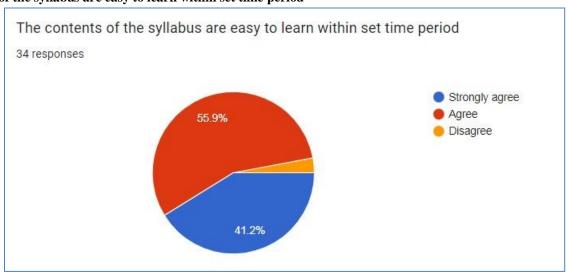

### 3. The contents of the syllabus are easy to learn within set time period

3. The contents of the syllabus are easy to learn within set time period.

Copy

10 responses

Strongly AgreeAgreeDisagree