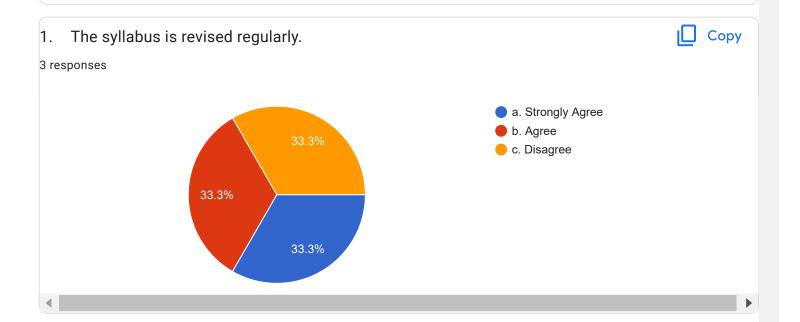

## 2022-Alumni Feedback form

Questions Responses 3 Settings

#### **Email**

ravi.nandan2508@gmail.com

harshaharshagowda26@gmail.com

louissonia2117@gmail.com

## 1. The syllabus is revised regularly.

3.Syllabus revised is adequate to make students attain good results.

Copy

4. The syllabus is competent enough to get present and future job opportunity.

6. The syllabus gives enough opportunities to students to present their innovation.