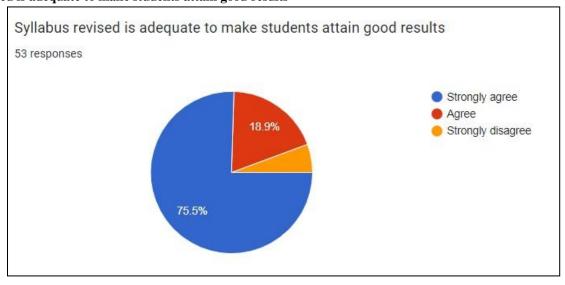

## 1. The syllabus is revised regularly.

3.Syllabus revised is adequate to make students attain good results.

Copy

4. The syllabus is competent enough to get present and future job opportunity.

6. The syllabus gives enough opportunities to students to present their innovation.