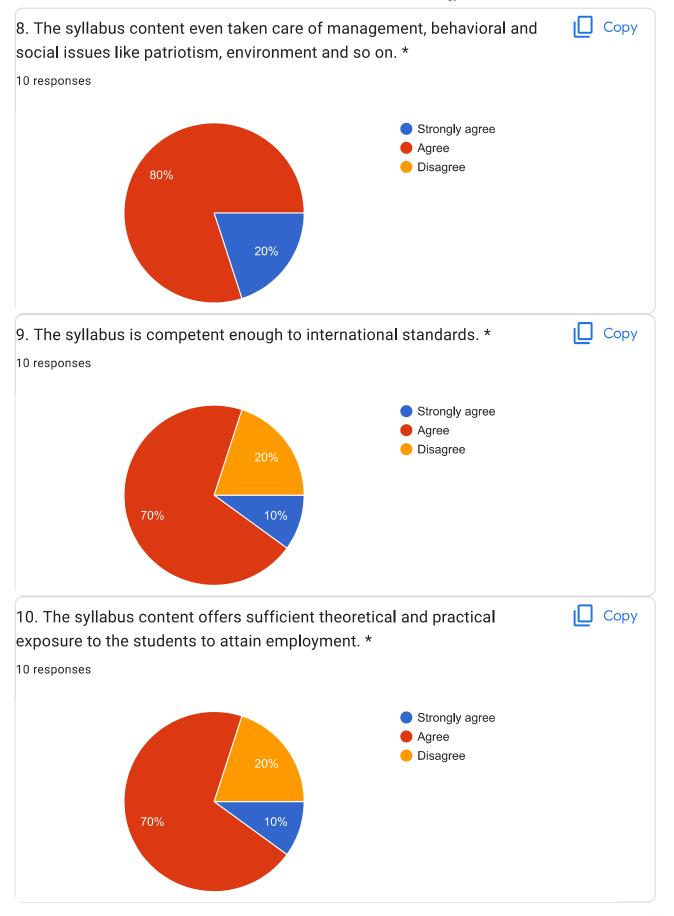

# 7. Happy about the syllabus content in building the next generation engineers.

Copy

8. The syllabus content even taken care of management, behavioral and social issues like patriotism, environment and so on.

10. The syllabus content offers sufficient theoretical and practical exposure to the students to attain employment.