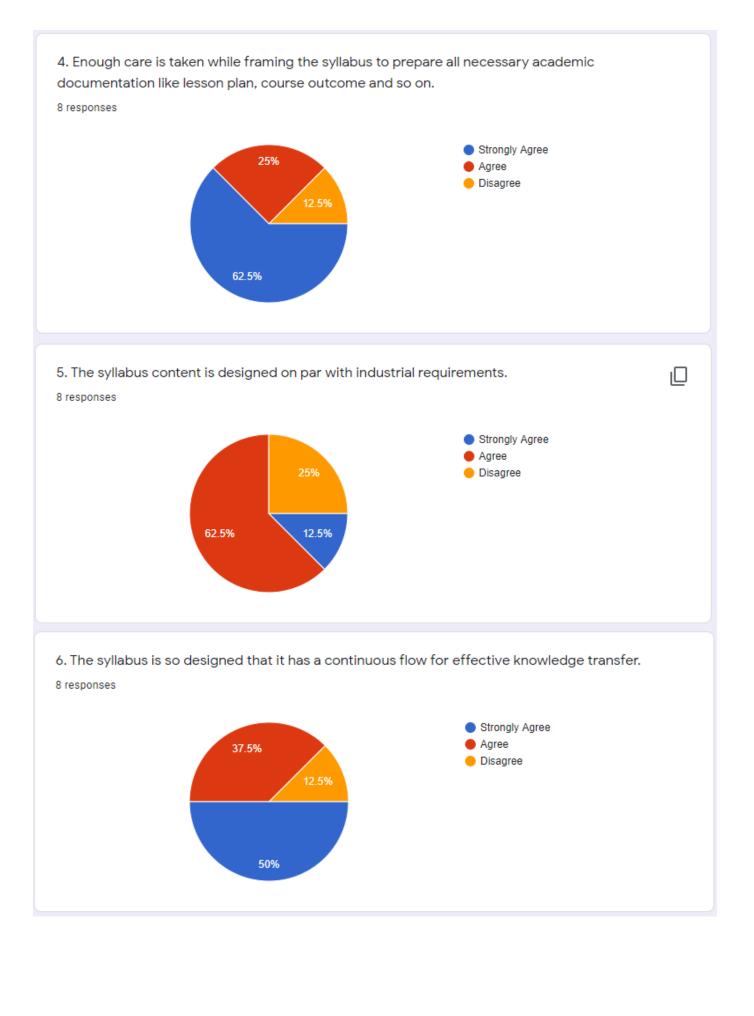

### 4. The electives are offered on your choice

4. The electives are offered on your choice.

10 responses

### 5. The contents of the syllabus are sufficient to get job

5. The content of syllabus is sufficient to get job.

10 responses

[ Сору

Strongly AgreeAgreeDisagree

Strongly AgreeAgreeDisagree

Сору

#### 6. The syllabus are designed to give practical exposure

 ${\bf 6.\ The\ syllabus\ is\ designed\ to\ give\ practical\ exposure.}$ 

10 responses

Сору

### 7. The syllabus is helpful to work on internships and projects

7. The syllabus is helpful to work on internship and projects.

10 responses

Copy

Copy

Copy