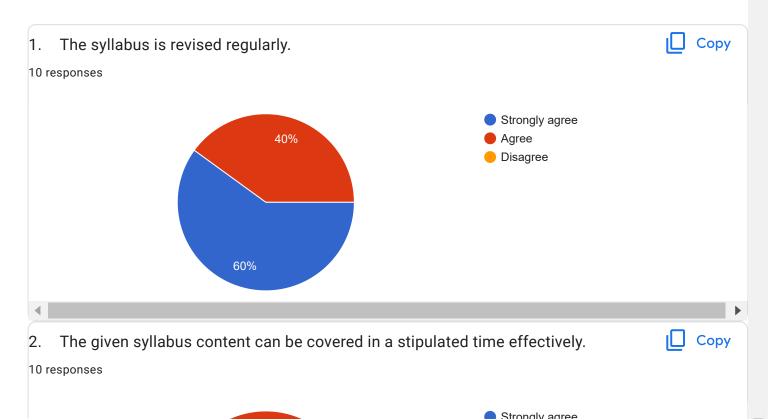

## 1. The Syllabus is revised regularly

1. The syllabus is revised regularly.

Сору

10 responses

#### 2. The essential engineering requirements are updated in the syllabus

2. The essential engineering requirements are updated in the syllabus.

Сору

10 responses