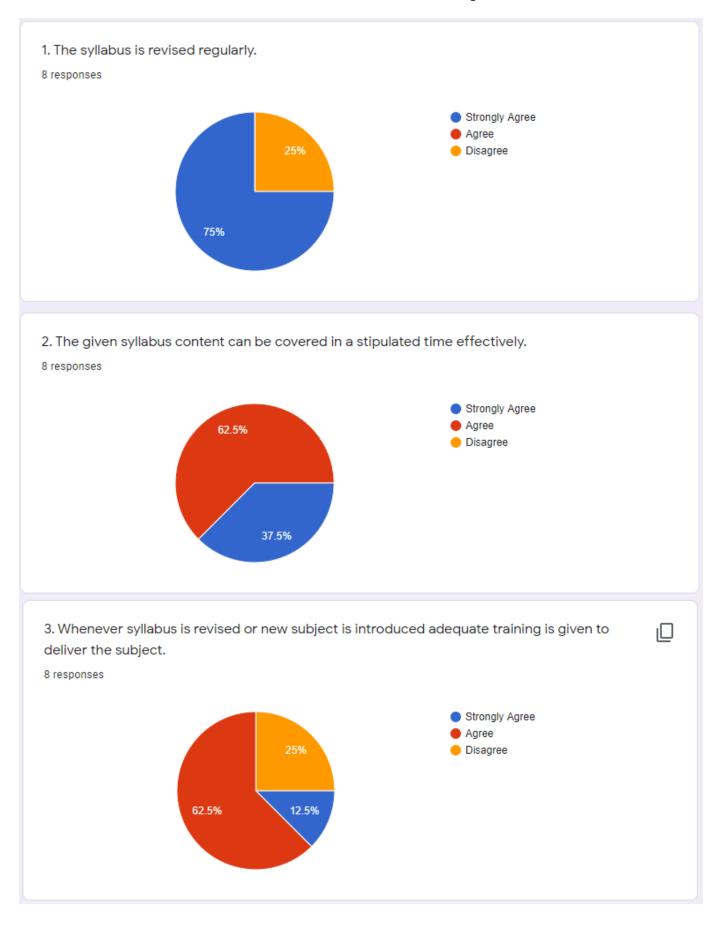

## 1. The Syllabus is revised regularly

1. The syllabus is revised regularly.

Сору

10 responses