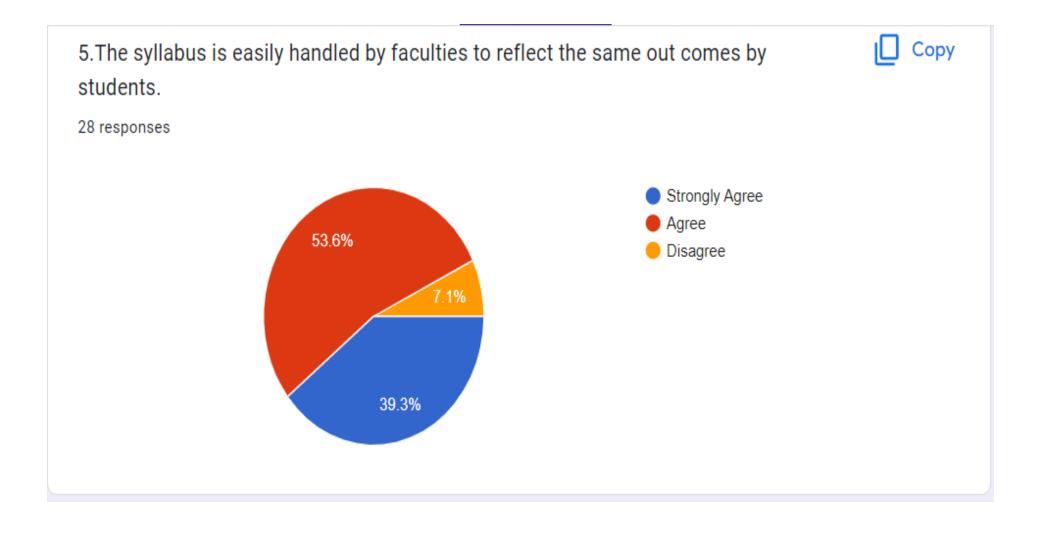

## 1. The syllabus is revised regularly.

3.Syllabus revised is adequate to make students attain good results.

Copy

4. The syllabus is competent enough to get present and future job opportunity.

6. The syllabus gives enough opportunities to students to present their innovation.

# 7. Happy about the syllabus content in building the next generation engineers.

Copy

8. The syllabus content even taken care of management, behavioral and social issues like patriotism, environment and so on.