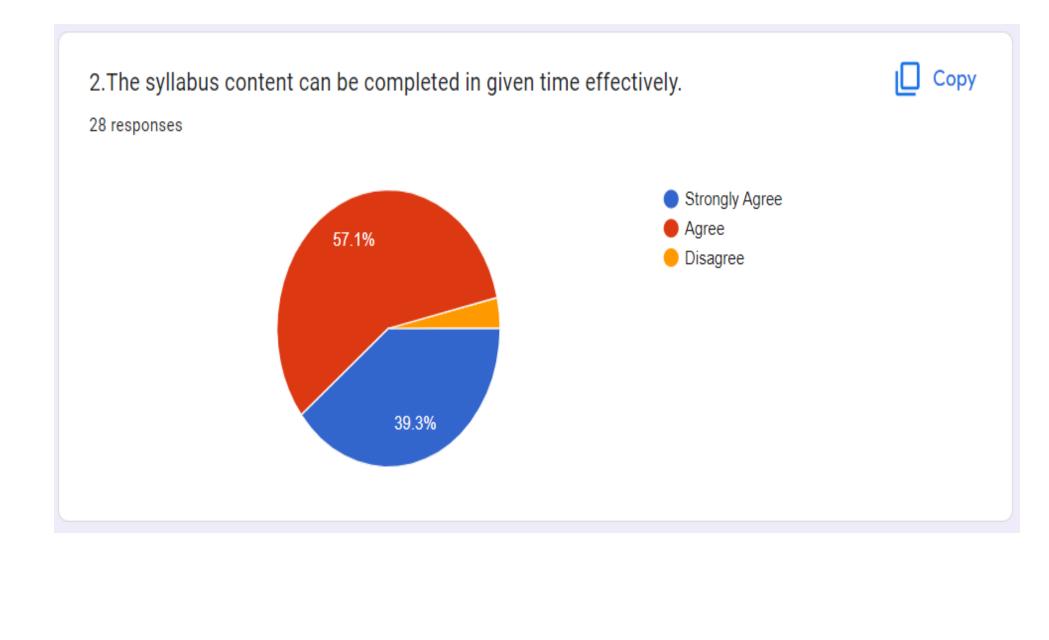

## 1. The syllabus is revised regularly.

3.Syllabus revised is adequate to make students attain good results.

Copy

4. The syllabus is competent enough to get present and future job opportunity.

6. The syllabus gives enough opportunities to students to present their innovation.