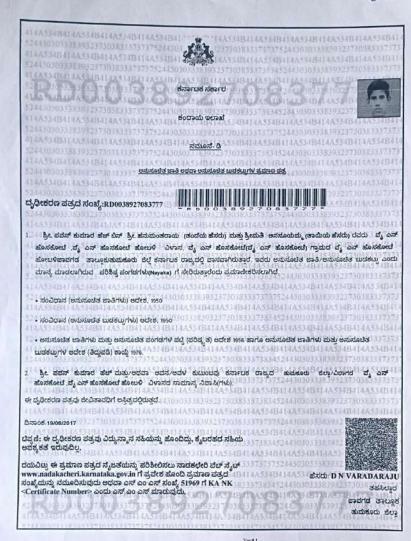

#### Scheduled Caste/Scheduled Tribes Certificate

Certificate No: RD0039275222313

\*RD0039275222313\*

This is to certify that Kumar. N VIDYA SAGAR S/O Sri. B NAGARAJU(Father Name) and Smt. N SUMALATHA (Mother Name) is a resident of NO 77 BEHIND S J P POLICE, STATION K G LAYOUT KALASIPALYA, in B.B.M.P(Ward - 47) Ward. Bengaluru North (Addl.) Taluk, City Circle Hobli, Bengaluru District, in the state of Karnataka, belongs to the Caste / Tribe\* Scheduled Caste(Adi Karnataka) which is recognized as Scheduled Caste/Scheduled Tribe under:-

- \* The Constitution (Scheduled Castes) Order, 1950
- " The Constitution (Scheduled Tribes) Order, 1950
- \* As Amended by the Scheduled Caste & Scheduled Tribes lists (Modification) Order, 1956 and The Scheduled Castes & Scheduled Tribes Orders (Amendment) Act, 1976.

Kumar. N VIDYA SAGAR S/O Sri. B NAGARAJU and / or his/her family are ordinary resident (s) in B.B.M.P (Ward - 47)Wardof Bengaluru District of the State of Karnataka.

This certificate is valid for life time

Date: 19/07/2017

Note: This is a digitally signed certificate and does not require manual signature.

Please, verify authenticity of this certificate by visiting www.nadakacheri.karnataka.gov.in & entering certificate Number or by SMSing KA NK <certificate Number> to 51969.

Name: M MAHADEVA Tahsildar Bengaluru North (Addl.) Taluk Bengaluru District

Ver:4.1

13213344 (003752143636) 433373134323339363037521453

ಕುಮಾರ್. ಮಂಜುನಾಥ ಬಿನ್ ಶ್ರೀ. ಮರಿಯಪ್ಪ ಬಡಪ್ಪನವರ (ತಂದಯ ಹೆಸರು) ಮತ್ತು ಶ್ರೀಮತಿ ಕಮಲಾಕ್ಷ್ಮಿ (ತಾಯಿಯ ಹೆಸರು) ರವರು ಶ್ರೀ ಬಸವೇಶ್ವರ ನಗರ ಕೊಡ್ಡಳ ಕಾ ಜಿ ಕೊಡ್ಡಳ 583231 ವಿಳಾನ. ಕೊಡ್ಡಳ (ವಾರ್ಡ್ ನಂ-12), ವಾರ್ಡಿನ ಕೊಡ್ಡಳ ಹೋಬಳಿಕೊಡ್ಡಳ ತಾಲ್ಲೂಕುಕೊಡ್ಡಳ ಜಿಲ್ಲೆ ಕರ್ನಾಟಕ ರಾಜ್ಯದಲ್ಲಿ ವಾಸವಾಗಿರುತ್ತಾರೆ. ಇವರು ಅನುಸ್ತೂಚಿತ ಜಾತ್ರಿ/ಅನುಸೂಚಿತ್ರ ಬ್ರುಡಕಟ್ಟು ಎಂದು ಮಾನ್ಯ ಮಾಡಲಾಗಿರುವ ದರಿಸಿತ್ತ ಜಾತ್ರೆಗಳು(Madiga) ಗ **ಸೇರಿರುತ್ತಾರೆಂದು ಪ್ರಮಾದೇಕರಿಸಲಾಗಿದೆ.** 1973 ಕನ್ನು 1994 ರ 1994 ಕನ್ನು 1923 ಕನ್ನು 1923 ಕನ್ನು 1924 ಕನ್ನು 1985 ಕನ್ನಡ rathering and early repaired to recognize the contract of the