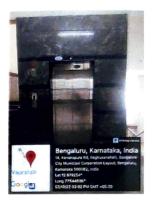

Ramp at New Block Entrance

Lift-1 at New Block Entrance

Lift-2 at New Block Exit

2. In the campus there are disabled-friendly wash rooms in ground floor of new block comprising of toilet with support bars. The following is a geo-tagged photosample: