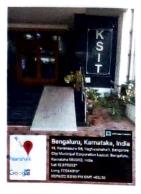

## K. S. INSTITUTE OF TECHNOLOGY

#14, Raghuvanahalli, Kanakapura Main Road, Bengaluru-5600109

7.1.7 The institution has disabled-friendly, barrier free environment

(For the academic year 2021-22)

 In the campus there is a built environment with ramps and lifts in new block for easy access to class rooms. The following are geo-tagged photosamples:

Ramp at New Block Entrance

Lift-1 at New Block Entrance

Lift-2 at New Block Exit

2. In the campus there are disabled-friendly wash rooms in ground floor of new block comprising of toilet with support bars. The following is a geo-tagged photosample: