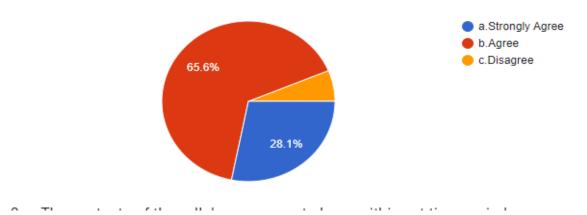

#### The Syllabus is revised regularly.

The Syllabus Content can be completed in given time effectively.

21 responses

Syllabus revised is adequate to make students attain good results.

21 responses

The syllabus is competent enough to get present and future job opportunity. 21 responses