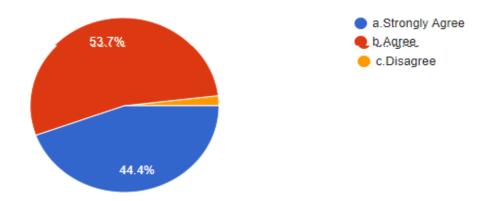

#### The Syllabus is revised regularly.

The Syllabus Content can be completed in given time effectively.

21 responses

Syllabus revised is adequate to make students attain good results.

21 responses

The syllabus is competent enough to get present and future job opportunity. 21 responses