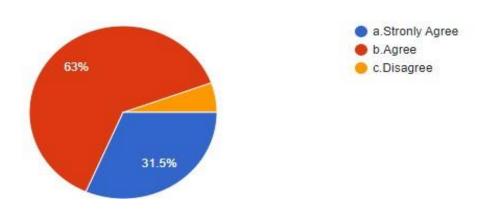

#### **Publish analytics**

The syllabus is revised regularly.

Copy

2. The syllabus content can be completed in given time effectively. The syllabus is revised regularly.

This content is neither created nor endorsed by Google. Report Abuse - Terms of Service - Privacy Policy