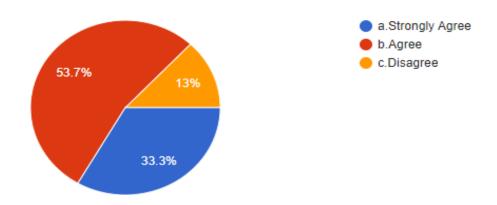

#### The Syllabus is revised regularly.

The Syllabus Content can be completed in given time effectively.

21 responses

Syllabus revised is adequate to make students attain good results.

21 responses

The syllabus is competent enough to get present and future job opportunity. 21 responses