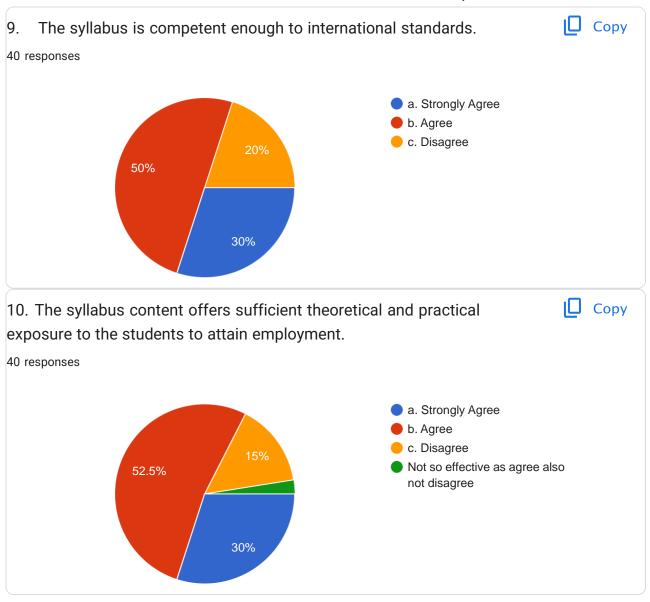

The syllabus content takes care of management, behavioral and social issues like patriotism, environment and so on.

21 responses

The syllabus is competent enough to international standards.

21 responses

The syllabus content offers sufficient theoretical and practical exposure to students to attain employment.

#### 9. The syllabus is competent enough to international standards

#### 10. The syllabus content offers sufficient theoretical and practical exposure to students to attain employment

#14, Raghuvanahalli, Kanakapura Main Road, Bengaluru-5600109