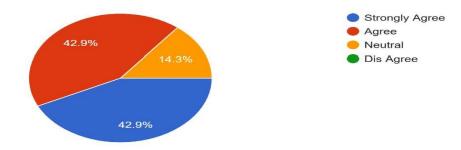

#### 4. The syllabus is competent enough to get present and future job opportunity