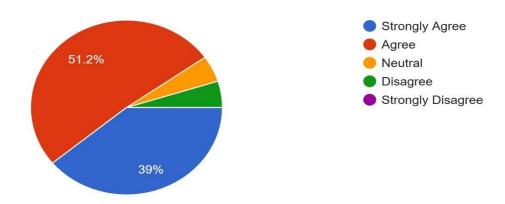

#### The Syllabus is revised regularly.

The Syllabus Content can be completed in given time effectively.

21 responses

Syllabus revised is adequate to make students attain good results.

21 responses

The syllabus is competent enough to get present and future job opportunity. 21 responses