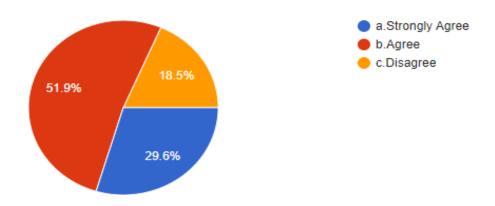

#### The Syllabus is revised regularly.

The Syllabus Content can be completed in given time effectively.

21 responses

Syllabus revised is adequate to make students attain good results.

21 responses

The syllabus is competent enough to get present and future job opportunity. 21 responses