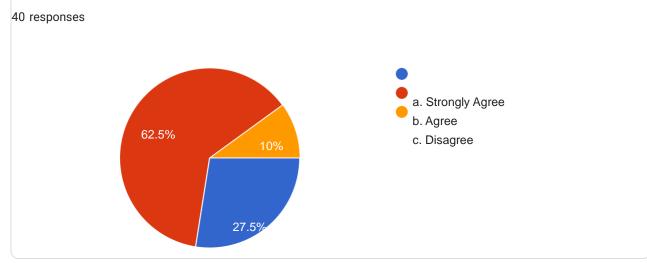

# 2023-Alumni Feedback form on VTUsyllabus

#### **Publish analytics**

The syllabus is revised regularly.

Copy



2. The syllabus content can be completed in given time effectively. The syllabus is revised regularly.

















This content is neither created nor endorsed by Google. Report Abuse - Terms of Service - Privacy Policy

# Google Forms





#14, Raghuvanahalli, Kanakapura Main Road, Bengaluru-5600109

### DEPARTMENT OF COMPUTER SCIENCE AND ENGINEERING

### ALUMNI FEEDBACK ON CURRICULLUM FOR THE ACADEMIC YEAR-2022-2023

| SI<br>NO | Time<br>Stamp         | Email                                    | The<br>Syllabus<br>is<br>revised<br>regularl<br>y | The Syllabus Content can be complete d in given time effectivel | Syllabus<br>revised<br>is<br>adequat<br>e to<br>make<br>students<br>attain<br>good<br>results | The syllabus is compete nt enough to get present and future job opportunity | The<br>Syllabus<br>is easily<br>handled<br>by<br>faculty<br>to reflect<br>the same<br>outcome<br>s by<br>s