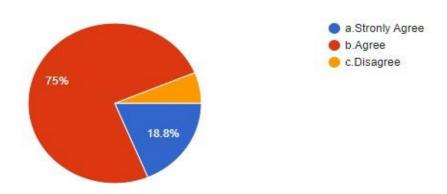

#### The Syllabus is revised regularly.

The Syllabus Content can be completed in given time effectively.

21 responses

Syllabus revised is adequate to make students attain good results.

21 responses

The syllabus is competent enough to get present and future job opportunity. 21 responses