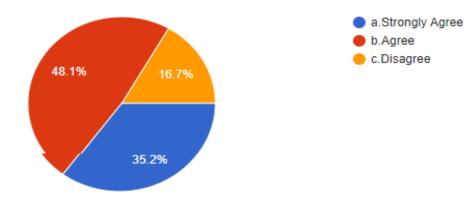

#### The Syllabus is revised regularly.

The Syllabus Content can be completed in given time effectively.

21 responses

Syllabus revised is adequate to make students attain good results.

21 responses

The syllabus is competent enough to get present and future job opportunity. 21 responses