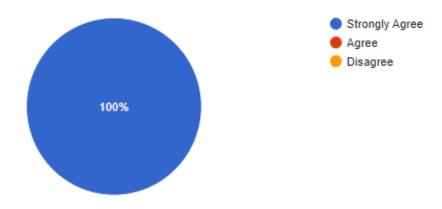

#### **Publish analytics**

The syllabus is revised regularly.

Copy

2. The syllabus content can be completed in given time effectively. The syllabus is revised regularly.

This content is neither created nor endorsed by Google. Report Abuse - Terms of Service - Privacy Policy