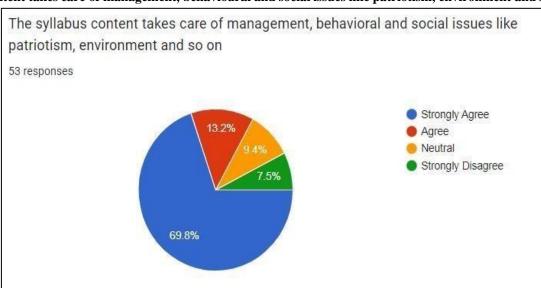

The syllabus content takes care of management, behavioral and social issues like patriotism, environment and so on.

21 responses

The syllabus is competent enough to international standards.

21 responses

The syllabus content offers sufficient theoretical and practical exposure to students to attain employment.

#### 8. The syllabus content takes care of management, behavioural and social issues like patriotism, environment and so on