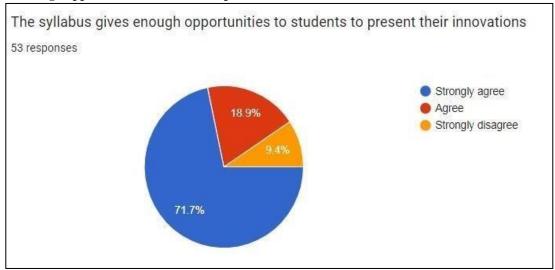

The Syllabus is easily handled by faculty to reflect the same outcomes by students. 21 responses

The syllabus gives enough opportunities to students to present their innovations. 21 responses

Happy about the syllabus content in building the next generation engineers. 21 responses

#### 6. The syllabus gives enough opportunities to students to present their innovations