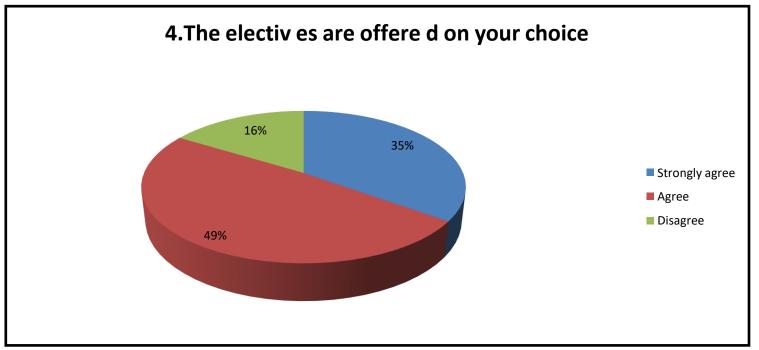

#### 4. The syllabus is competent enough to get present and future job opportunity