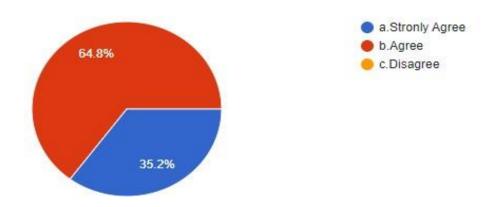

#### The Syllabus is revised regularly.

The Syllabus Content can be completed in given time effectively.

21 responses

Syllabus revised is adequate to make students attain good results.

21 responses

The syllabus is competent enough to get present and future job opportunity. 21 responses