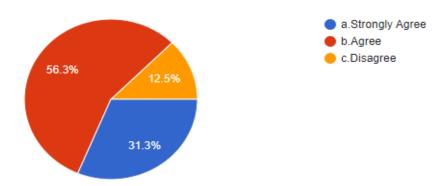

#### **Publish analytics**

The syllabus is revised regularly.

Copy

2. The syllabus content can be completed in given time effectively. The syllabus is revised regularly.

This content is neither created nor endorsed by Google. Report Abuse - Terms of Service - Privacy Policy

#### The Syllabus is revised regularly.

The Syllabus Content can be completed in given time effectively.

21 responses

Syllabus revised is adequate to make students attain good results.

21 responses

The syllabus is competent enough to get present and future job opportunity. 21 responses