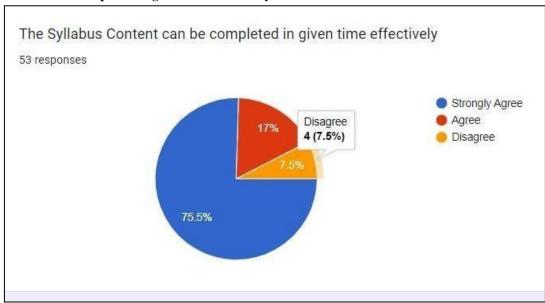

gly<br>Agree | Strongly agree | Strongly agree |
| 5 2                  | 9/5/2<br>023<br>11:40<br>:35 | kirankashyap082000@g<br>mail.com    | Stron<br>gly<br>agree | Strong<br>ly<br>Agree | Stron<br>gly<br>agree | Strongl<br>y agree | Stron<br>gly<br>agree | Strongly agree    | Agree                        | Strongly<br>Agree | Strongly agree | Strongly agree |
| 5<br>3               | 9/7/2<br>023<br>15:03<br>:09 | jagadeeshprasadsk4073<br>@gmail.com | Stron<br>gly<br>agree | Strong<br>ly<br>Agree | Stron<br>gly<br>agree | Strongl<br>y agree | Stron<br>gly<br>agree | Strongly agree    | Agree                        | Strongly<br>Agree | Strongly agree | Strongly agree |

#### 1. The Syllabus is revised regularly



#### 2. The Syllabus Content can be completed in given time effectively



#### 3. Syllabus revised is adequate to make students attain good results



#### 4. The syllabus is competent enough to get present and future job opportunity



#### 5. The Syllabus is easily handled by faculty to reflect the same outcomes by students



#### 6. The syllabus gives enough opportunities to students to present their innovations



#### 7. Happy about the syllabus content in building the next generation engineers



#### 8. The syllabus content takes care of management, behavioural and social issues like patriotism, environment and so on



#### 9. The syllabus is competent enough to international standards



#### 10. The syllabus content offers sufficient theoretical and practical exposure to students to attain employment





#14, Raghuvanahalli, Kanakapura Main Road, B