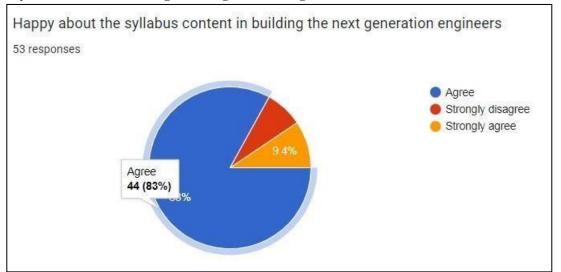

The Syllabus is easily handled by faculty to reflect the same outcomes by students. 21 responses

The syllabus gives enough opportunities to students to present their innovations. 21 responses

Happy about the syllabus content in building the next generation engineers. 21 responses

#### 7. Happy about the syllabus content in building the next generation engineers