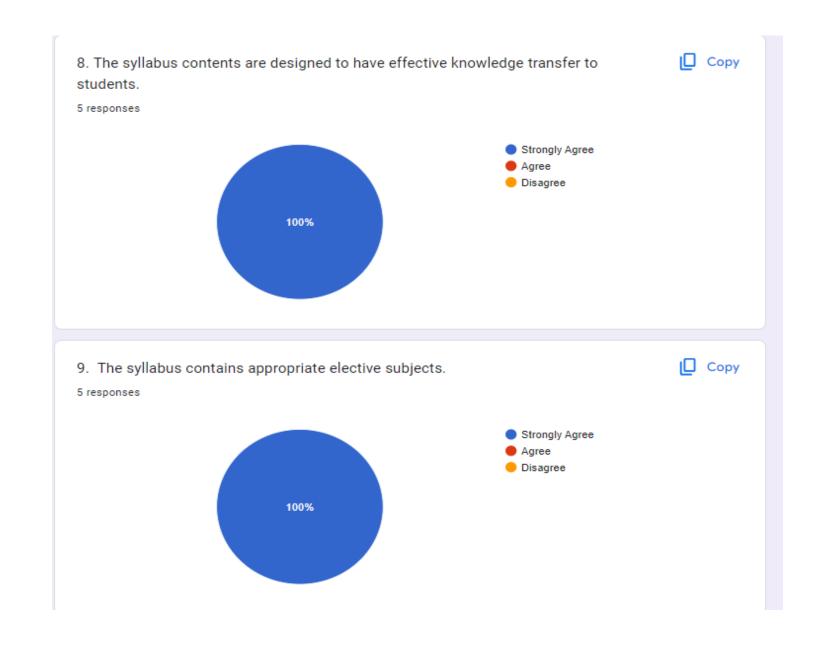

-|----------|----------|----------|----------|----------|----------|----------|---------|----------|
|   |    | 024    | Kanaiya | manager   | Edumatics pvt | iya@focuse   |          |          |          |          |          |          |          |          |         |          |
|   |    | 12:02: | -       | _         | Ltd           | dumatics.co  | Strongly | Strongl | Strongly |
|   |    | 06     |         |           |               |              | _        |          |          |          |          |          | Agree    | Agree    | y Agree |          |
|   |    |        |         |           |               |              | _        | =        | =        | -        | -        | =        | _        | _        |         | -        |

## **EMPLOYER SURVERY ON CURRICULUM**











5 responses



PRINCIPAL

K.S. INSTITUTE OF TECHNOLOGY BENGALURU - 560 109