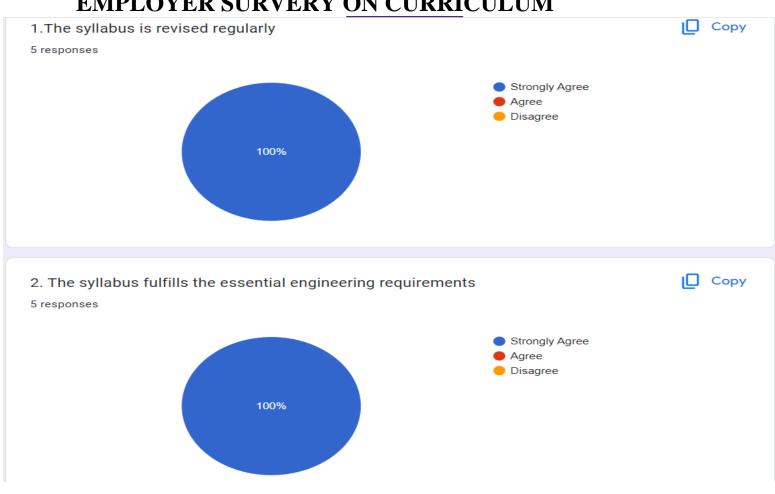

#### **Publish analytics**

The syllabus is revised regularly.

Copy

2. The syllabus content can be completed in given time effectively. The syllabus is revised regularly.

This content is neither created nor endorsed by Google. Report Abuse - Terms of Service - Privacy Policy