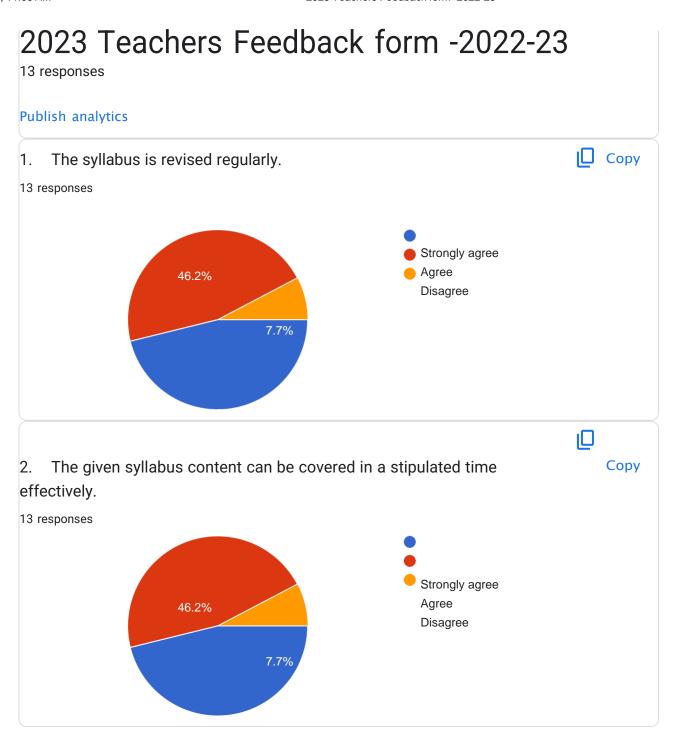

#### 1. The Syllabus is revised regularly

#### 2. The Syllabus Content can be completed in given time effectively