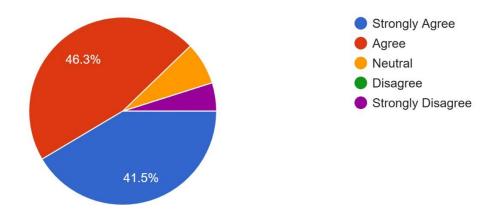

#### **Publish analytics**

The syllabus is revised regularly.

Copy

2. The syllabus content can be completed in given time effectively. The syllabus is revised regularly.

This content is neither created nor endorsed by Google. Report Abuse - Terms of Service - Privacy Policy