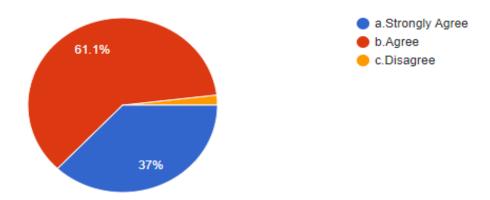

#### The Syllabus is revised regularly.

The Syllabus Content can be completed in given time effectively.

21 responses

Syllabus revised is adequate to make students attain good results.

21 responses

The syllabus is competent enough to get present and future job opportunity. 21 responses