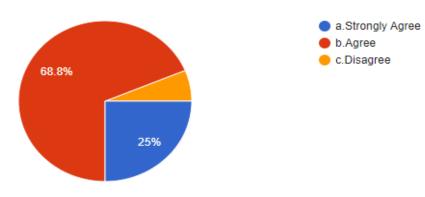

#### The Syllabus is revised regularly.

The Syllabus Content can be completed in given time effectively.

21 responses

Syllabus revised is adequate to make students attain good results.

21 responses

The syllabus is competent enough to get present and future job opportunity. 21 responses