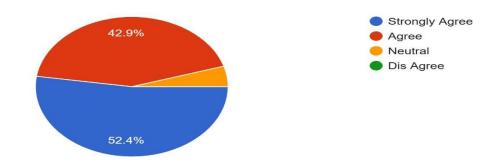

|
| 16 | 9-8-2023<br>18:25:34  | pranavch<br>andran80<br>@gmail.c<br>om        | Strongly<br>Agree |
| 17 | 9-8-2023<br>18:31:21  | pranavch<br>andran80<br>@gmail.c<br>om        | Strongly<br>Agree |
| 18 | 9-8-2023<br>18:33:06  | dimpleanu<br>sha005@<br>gmail.com             | Strongly<br>Agree |
| 19 | 9-8-2023<br>18:40:46  | anaghaah<br>01@gmail<br>.com                  | Agree             |
| 20 | 9-9-2023<br>18:32:00  | kishanuk2<br>002@gm<br>ail.com                | Agree             | Agree             | Neutral           | Dis<br>Agree      | Agree             | Neutral           | Dis<br>Agree      | Agree             | Dis Agree         | Dis Agree         |

# 21 responses



Summary Question Individual

NAME 21 responses Сору



#### The Syllabus is revised regularly.



The Syllabus Content can be completed in given time effectively.

21 responses



Syllabus revised is adequate to make students attain good results.

21 responses



The syllabus is competent enough to get present and future job opportunity. 21 responses



The Syllabus is easily handled by faculty to reflect the same outcomes by students. 21 responses



The syllabus gives enough opportunities to students to present their innovations. 21 responses



Happy about the syllabus content in building the next generation engineers. 21 responses



The syllabus content takes care of management, behavioral and social issues like patriotism, environment and so on.

21 responses



The syllabus is competent enough to international standards.

21 responses



The syllabus content offers sufficient