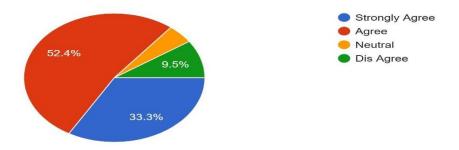

@<br>gmail.com             | Strongly<br>Agree |
| 19 | 9-8-2023<br>18:40:46  | anaghaah<br>01@gmail<br>.com                  | Agree             |
| 20 | 9-9-2023<br>18:32:00  | kishanuk2<br>002@gm<br>ail.com                | Agree             | Agree             | Neutral           | Dis<br>Agree      | Agree             | Neutral           | Dis<br>Agree      | Agree             | Dis Agree         | Dis Agree         |

# 21 responses



Summary Question Individual

NAME 21 responses Сору



#### The Syllabus is revised regularly.



The Syllabus Content can be completed in given time effectively.

21 responses



Syllabus revised is adequate to make students attain good results.

21 responses



The syllabus is competent enough to get present and future job opportunity. 21 responses



The Syllabus is easily handled by faculty to reflect the same outcomes by students. 21 responses



The syllabus gives enough opportunities to students to present their innovations. 21 responses



Happy about the syllabus content in building the next generation engineers. 21 responses



The syllabus content takes care of management, behavioral and social issues like patriotism, environment and so on.

21 responses



The syllabus is competent enough to international standards.

21 responses



The syllabus content offers sufficient theoretical and practical exposure to students to attain employment.





 ${\it \#14, Raghuvanahalli, Kanakapura\ Main\ Road, Bengaluru-5600109}$ 

# DEPARTMENT OF MECHANICAL ENGINEERING

## ALLUMNI FEEDBACK ON CURRICULLUM FOR THE ACADEMIC YEAR-2022-2032

|