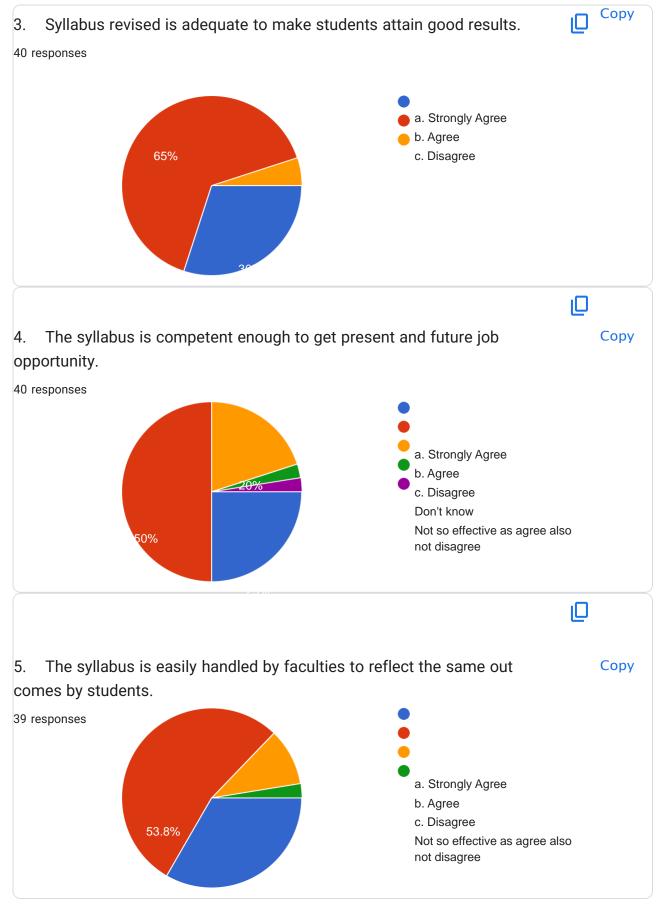

#### 3. Syllabus revised is adequate to make students attain good results

#### 4. The syllabus is competent enough to get present and future job opportunity

#### 5. The Syllabus is easily handled by faculty to reflect the same outcomes by students