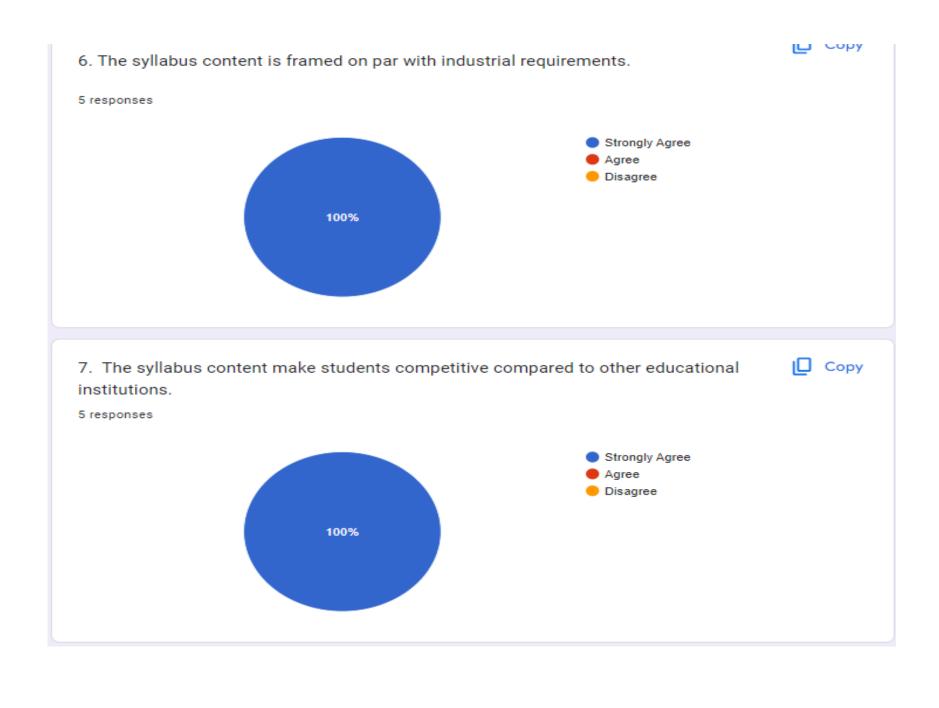

---|----------|----------|----------|----------|----------|----------|----------|---------|----------|
|   |    | 024    | Kanaiya | manager   | Edumatics pvt | iya@focuse   |          |          |          |          |          |          |          |          |         |          |
|   |    | 12:02: | -       | _         | Ltd           | dumatics.co  | Strongly | Strongl | Strongly |
|   |    | 06     |         |           |               |              | _        |          |          |          |          |          | Agree    | Agree    | y Agree |          |
|   |    |        |         |           |               |              | _        | =        | =        | -        | -        | =        | _        | _        |         | -        |

## **EMPLOYER SURVERY ON CURRICULUM**











5 responses



PRINCIPAL

K.S. INSTITUTE OF TECHNOLOGY BENGALURU - 560 109