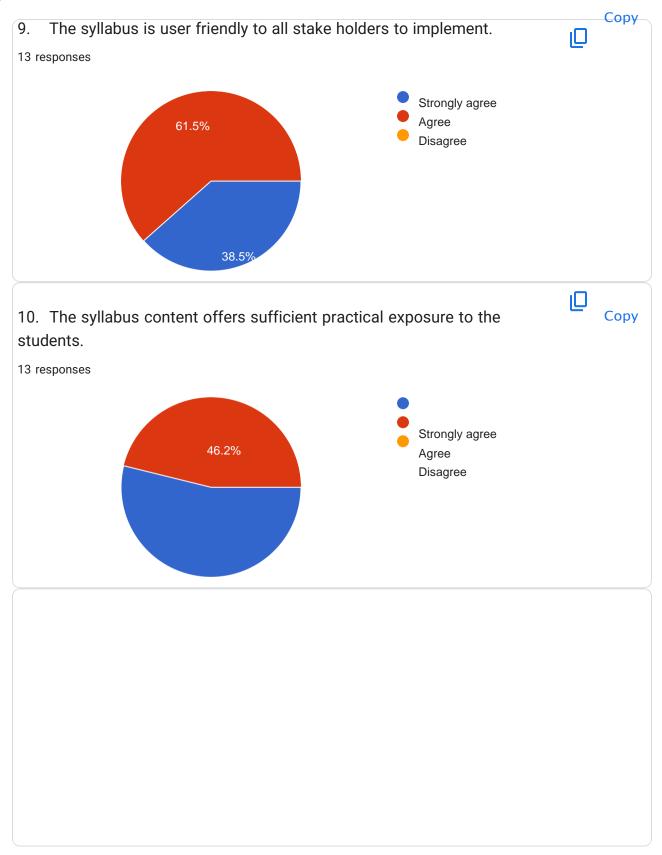

## 1. The syllabus is revised regularly.

32 responses



2. The essential engineering requirements are updated in the syllabus.



3. The contents of the syllabus are easy to learn within set time period.

### 32 responses



4. The electives are offered on your choice.

#### 32 responses



5. The content of syllabus is sufficient to get job.



## 6. The syllabus is designed to give practical exposure.



7. The syllabus is helpful to work on internship and projects.

32 responses



 The syllabus is designed in correlation between learning objectives and content mentioned.



9. The Curriculum evaluation methods are adequate to reflect your learning.

32 responses



 The syllabus is designed to provide opportunities to demonstrate your learning outside of the curriculum.

















# K. S. INSTITUTE OF TECHNOLOGY

#14, Raghuvanahalli, Kanakapura Main Road, Bengaluru-5600109

| SI | T      | Name        | Designati          | Company       | Email        | The       | The              | The            | The            | The            | The                                              | The        | The             | The                                              | The         |
|----|--------|-------------|--------------------|---------------|--------------|-----------|------------------|----------------|----------------|----------------|--------------------------------------------------|------------|-----------------|--------------------------------------------------|-------------|
| NO | i      |             | on                 |               |