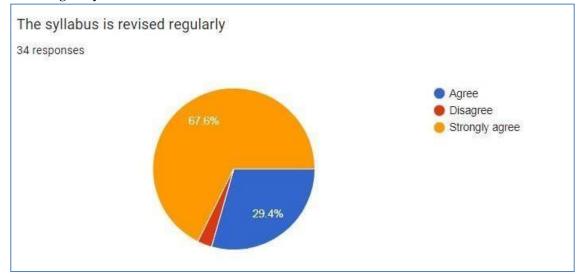

#### **Publish analytics**

The syllabus is revised regularly.

Copy

2. The syllabus content can be completed in given time effectively. The syllabus is revised regularly.

This content is neither created nor endorsed by Google. Report Abuse - Terms of Service - Privacy Policy