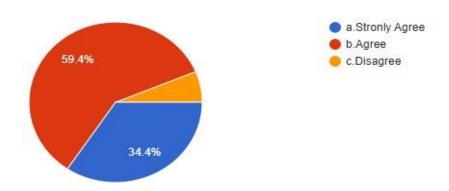

#### **Publish analytics**

The syllabus is revised regularly.

Copy

2. The syllabus content can be completed in given time effectively. The syllabus is revised regularly.

This content is neither created nor endorsed by Google. Report Abuse - Terms of Service - Privacy Policy