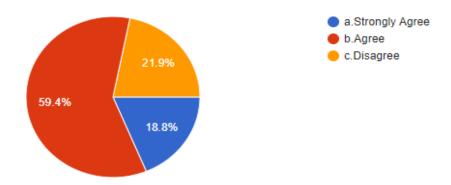

#### The Syllabus is revised regularly.

The Syllabus Content can be completed in given time effectively.

21 responses

Syllabus revised is adequate to make students attain good results.

21 responses

The syllabus is competent enough to get present and future job opportunity. 21 responses