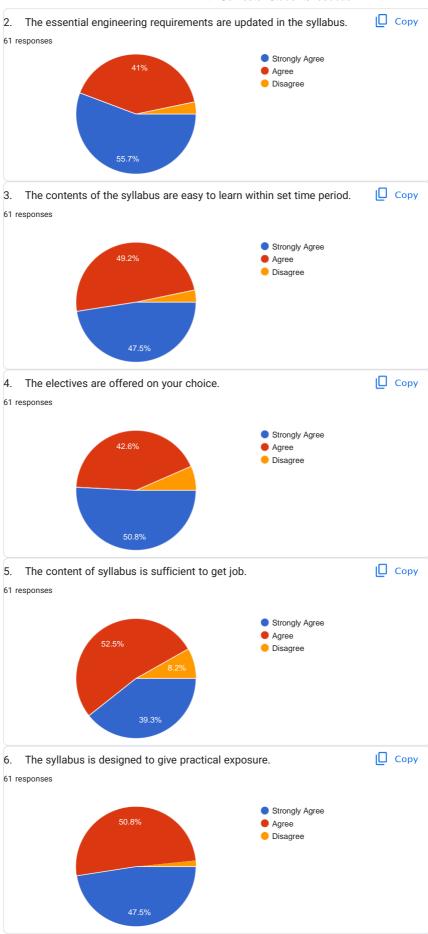

#### 1. The Syllabus is revised regularly

#### 2. The Syllabus Content can be completed in given time effectively

#### 3. Syllabus revised is adequate to make students attain good results

#### 4. The syllabus is competent enough to get present and future job opportunity

#### 5. The Syllabus is easily handled by faculty to reflect the same outcomes by students

#### 6. The syllabus gives enough opportunities to students to present their innovations