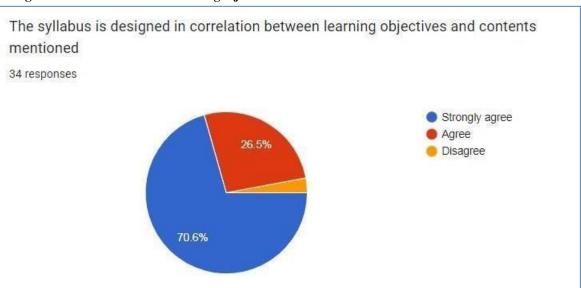

mail.com     | Strongly agree | strongly<br>agree | Strong<br>ly<br>agree | Strong<br>ly<br>Agree | Strong<br>ly<br>agree | Strong<br>ly<br>agree | Agree             | Strongl<br>yagree | Strongl<br>yAgree | Strongly<br>Agree |

### 1. TheSyllabusisrevisedregularly



### 2. The essential engineering requirements are updated in the syllabus



## ${\bf 3.} \quad The contents of the syllabus are easy to learn within set time\ period$



### 4. Theelectivesareofferedonyour choice



## 5. The contents of the syllabusare sufficient to get job



### ${\bf 6.} \quad The syllab usare designed to give practical exposure$



#### 7. Thesyllabusishelpfultoworkoninternshipsandprojects



## ${\bf 8.} \quad The syllabus is designed in correlation between learning objectives and contents mentioned$



### 9. The curriculum evaluation methods are a dequate to reflect your learning



## $10. \ The syllabus is designed to provide opportunities to demonstrate your learning outside of the curriculum$



# 4th Semester Students feedback

|                                   | 4th Semester Students feedback |
|-----------------------------------|--------------------------------|
| Email*                            |                                |
| 61 responses                      |                                |
| ritheshkumarsinha123@gmail.com    |                                |
| veereshkn03@gmail.com             |                                |
| mutthulurusaihimaja@gmail.com     |                                |
| pooja3052004@gmail.com            |