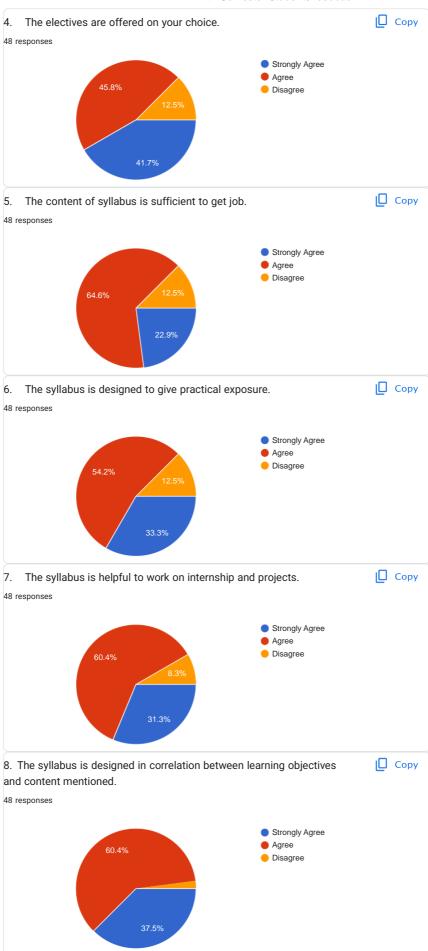

#### 1. The Syllabus is revised regularly

#### 2. The Syllabus Content can be completed in given time effectively

#### 3. Syllabus revised is adequate to make students attain good results

#### 4. The syllabus is competent enough to get present and future job opportunity

#### 5. The Syllabus is easily handled by faculty to reflect the same outcomes by students

#### 6. The syllabus gives enough opportunities to students to present their innovations

#### 7. Happy about the syllabus content in building the next generation engineers

#### 8. The syllabus content takes care of management, behavioural and social issues like patriotism, environment and so on

#### 9. The syllabus is competent enough to international standards

#### 10. The syllabus content offers sufficient theoretical and practical exposure to students to attain employment

#14, Raghuvanahalli, Kanakapura Main Road, Bengaluru-5600109