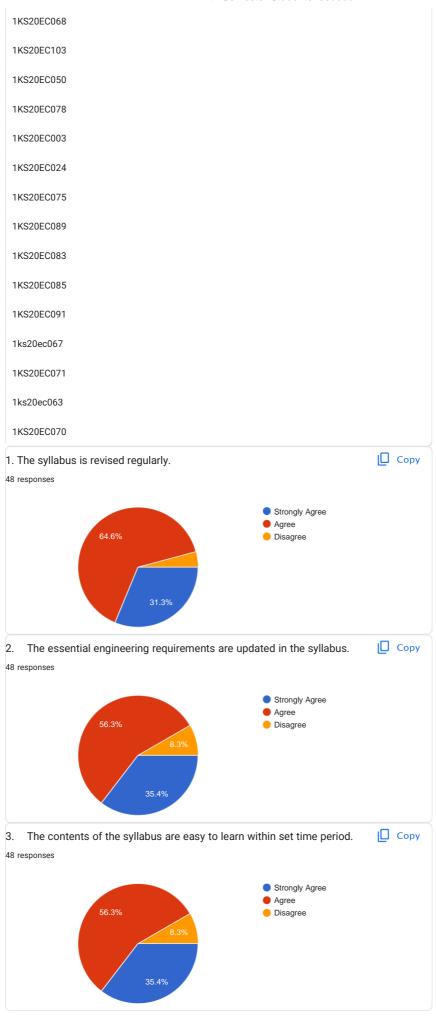

#### 1. The Syllabus is revised regularly

#### 2. The Syllabus Content can be completed in given time effectively

#### 3. Syllabus revised is adequate to make students attain good results

#### 4. The syllabus is competent enough to get present and future job opportunity

#### 5. The Syllabus is easily handled by faculty to reflect the same outcomes by students

#### 6. The syllabus gives enough opportunities to students to present their innovations

#### 7. Happy about the syllabus content in building the next generation engineers

#### 8. The syllabus content takes care of management, behavioural and social issues like patriotism, environment and so on

#### 9. The syllabus is competent enough to international standards

#### 10. The syllabus content offers sufficient theoretical and practical exposure to students to attain employment

#14, Raghuvanahalli, Kanakapura Main Road, Bengaluru-5600109