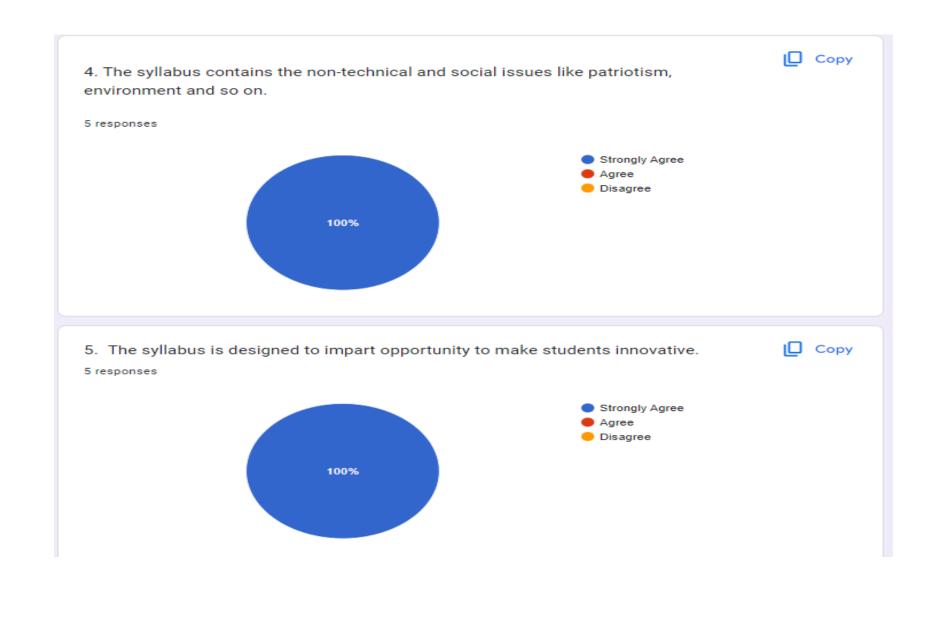

#### 8. The syllabus content takes care of management, behavioural and social issues like patriotism, environment and so on