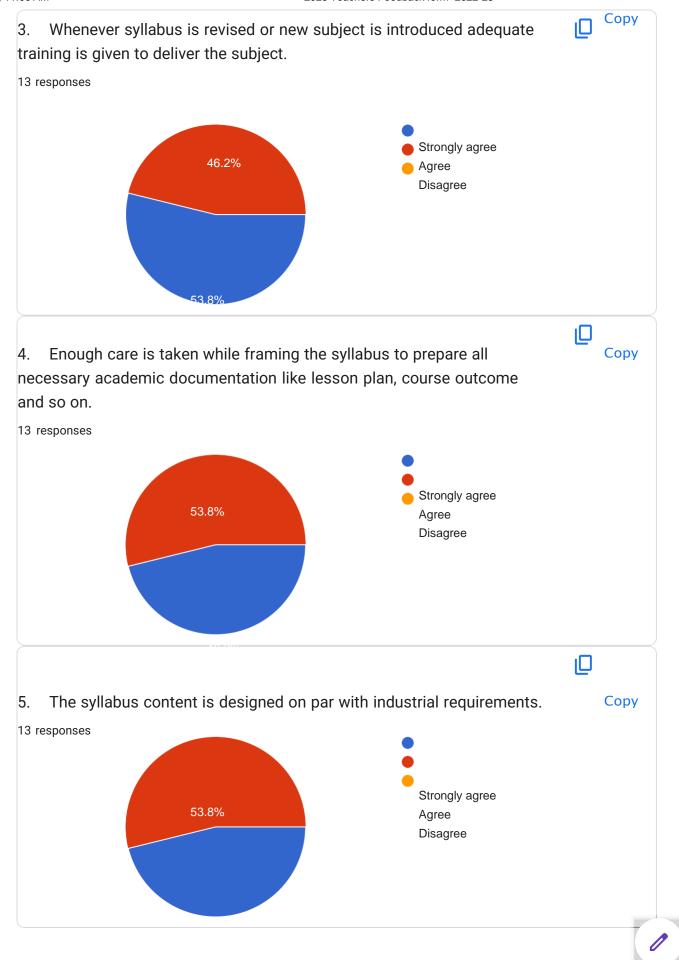

|

## 1. The syllabus is revised regularly.

32 responses



2. The essential engineering requirements are updated in the syllabus.



3. The contents of the syllabus are easy to learn within set time period.

### 32 responses



4. The electives are offered on your choice.

#### 32 responses



5. The content of syllabus is sufficient to get job.



## 6. The syllabus is designed to give practical exposure.



7. The syllabus is helpful to work on internship and projects.

32 responses



 The syllabus is designed in correlation between learning objectives and content mentioned.



9. The Curriculum evaluation methods are adequate to reflect your learning.

32 responses



 The syllabus is designed to provide opportunities to demonstrate your learning outside of the curriculum.

















# K. S. INSTITUTE OF TECHNOLOGY

#14, Raghuvanahalli, Kanakapura Main Road, Bengaluru-5600109

| SI | T      | Name        | Designati          | Company       | Email        | The       | The              | The            | The            | The            | The                                              | The        | The             | The                                              | The         |
|----|--------|-------------|--------------------|---------------|--------------|-----------|------------------|----------------|----------------|----------------|--------------------------------------------------|------------|-----------------|--------------------------------------------------|-------------|
| NO | i      |             | on                 |               |