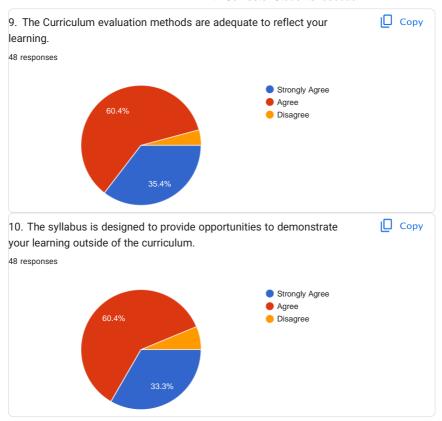

#### 1. The Syllabus is revised regularly

#### 2. The Syllabus Content can be completed in given time effectively

#### 3. Syllabus revised is adequate to make students attain good results

#### 4. The syllabus is competent enough to get present and future job opportunity

#### 5. The Syllabus is easily handled by faculty to reflect the same outcomes by students

#### 6. The syllabus gives enough opportunities to students to present their innovations

#### 7. Happy about the syllabus content in building the next generation engineers

#### 8. The syllabus content takes care of management, behavioural and social issues like patriotism, environment and so on

#### 9. The syllabus is competent enough to international standards

#### 10. The syllabus content offers sufficient theoretical and practical exposure to students to attain employment

#14, Raghuvanahalli, Kanakapura Main Road, Bengaluru-5600109