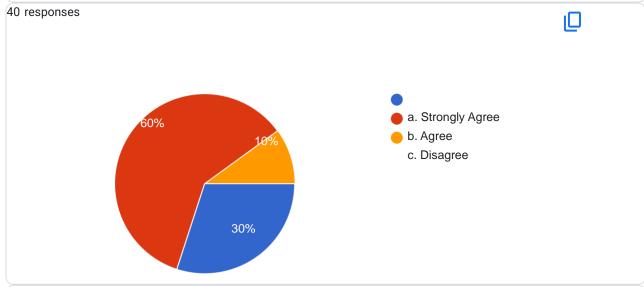

#### **Publish analytics**

The syllabus is revised regularly.

Copy

2. The syllabus content can be completed in given time effectively. The syllabus is revised regularly.

This content is neither created nor endorsed by Google. Report Abuse - Terms of Service - Privacy Policy