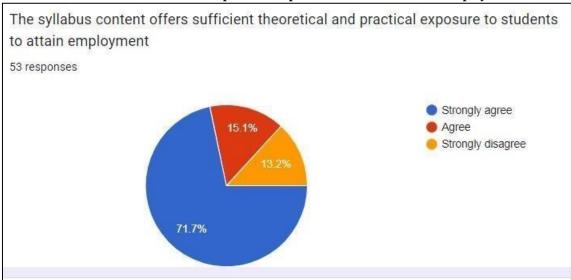

The syllabus content takes care of management, behavioral and social issues like patriotism, environment and so on.

21 responses

The syllabus is competent enough to international standards.

21 responses

The syllabus content offers sufficient theoretical and practical exposure to students to attain employment.

#### 10. The syllabus content offers sufficient theoretical and practical exposure to students to attain employment

#14, Raghuvanahalli, Kanakapura Main Road, Bengaluru-5600109