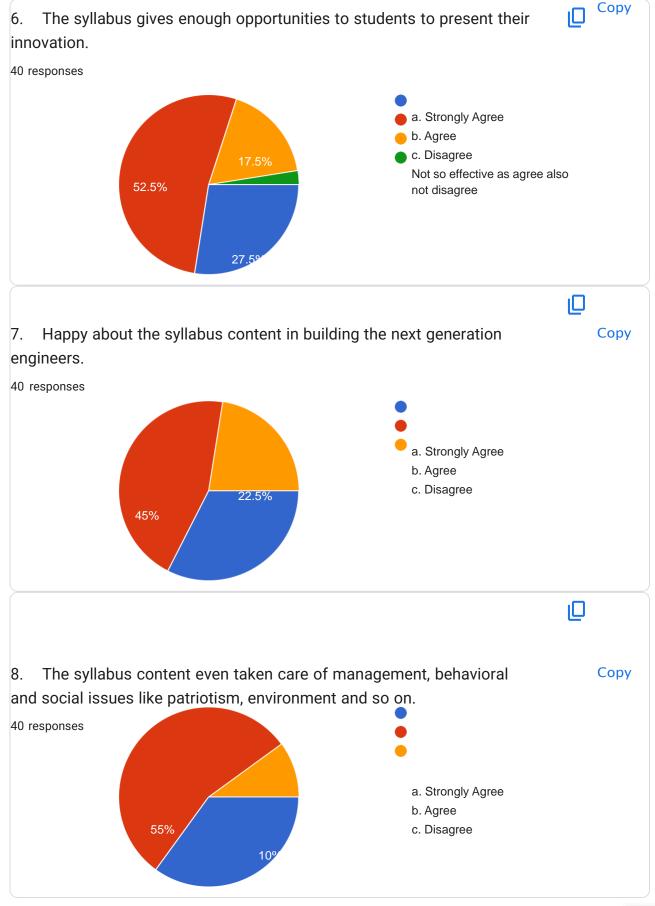

#### 6. The syllabus gives enough opportunities to students to present their innovations

#### 7. Happy about the syllabus content in building the next generation engineers

#### 8. The syllabus content takes care of management, behavioural and social issues like patriotism, environment and so on