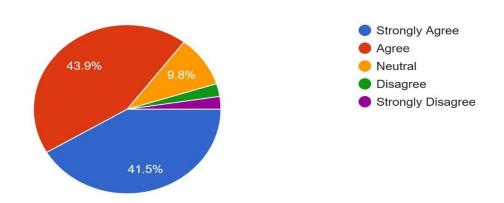

#### The Syllabus is revised regularly.

The Syllabus Content can be completed in given time effectively.

21 responses

Syllabus revised is adequate to make students attain good results.

21 responses

The syllabus is competent enough to get present and future job opportunity. 21 responses