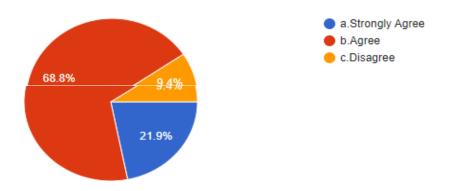

#### The Syllabus is revised regularly.

The Syllabus Content can be completed in given time effectively.

21 responses

Syllabus revised is adequate to make students attain good results.

21 responses

The syllabus is competent enough to get present and future job opportunity. 21 responses