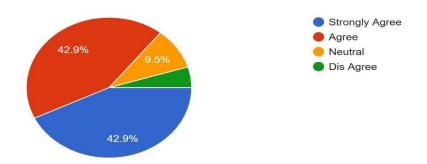

#### The Syllabus is revised regularly.

The Syllabus Content can be completed in given time effectively.

21 responses

Syllabus revised is adequate to make students attain good results.

21 responses

The syllabus is competent enough to get present and future job opportunity. 21 responses