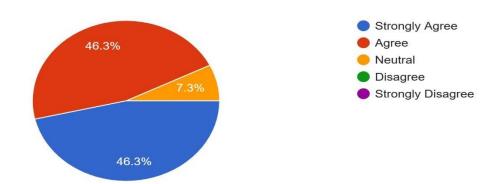

#### The Syllabus is revised regularly.

The Syllabus Content can be completed in given time effectively.

21 responses

Syllabus revised is adequate to make students attain good results.

21 responses

The syllabus is competent enough to get present and future job opportunity. 21 responses