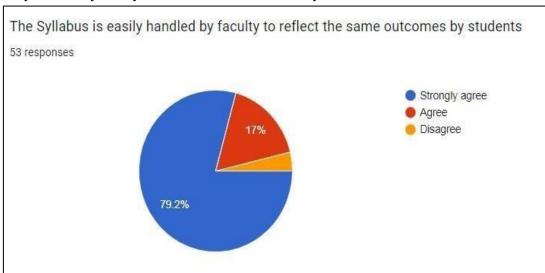

The Syllabus is easily handled by faculty to reflect the same outcomes by students. 21 responses

The syllabus gives enough opportunities to students to present their innovations. 21 responses

Happy about the syllabus content in building the next generation engineers. 21 responses

#### 5. The Syllabus is easily handled by faculty to reflect the same outcomes by students