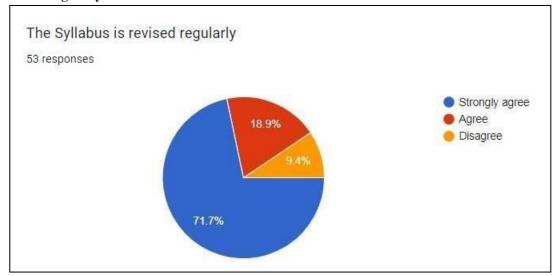

#### **Publish analytics**

The syllabus is revised regularly.

Copy

2. The syllabus content can be completed in given time effectively. The syllabus is revised regularly.

This content is neither created nor endorsed by Google. Report Abuse - Terms of Service - Privacy Policy

#### 1. The Syllabus is revised regularly