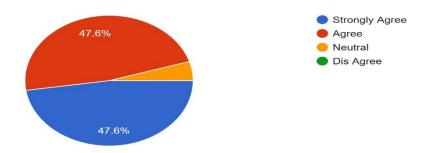

#### The Syllabus is revised regularly.

The Syllabus Content can be completed in given time effectively.

21 responses

Syllabus revised is adequate to make students attain good results.

21 responses

The syllabus is competent enough to get present and future job opportunity. 21 responses