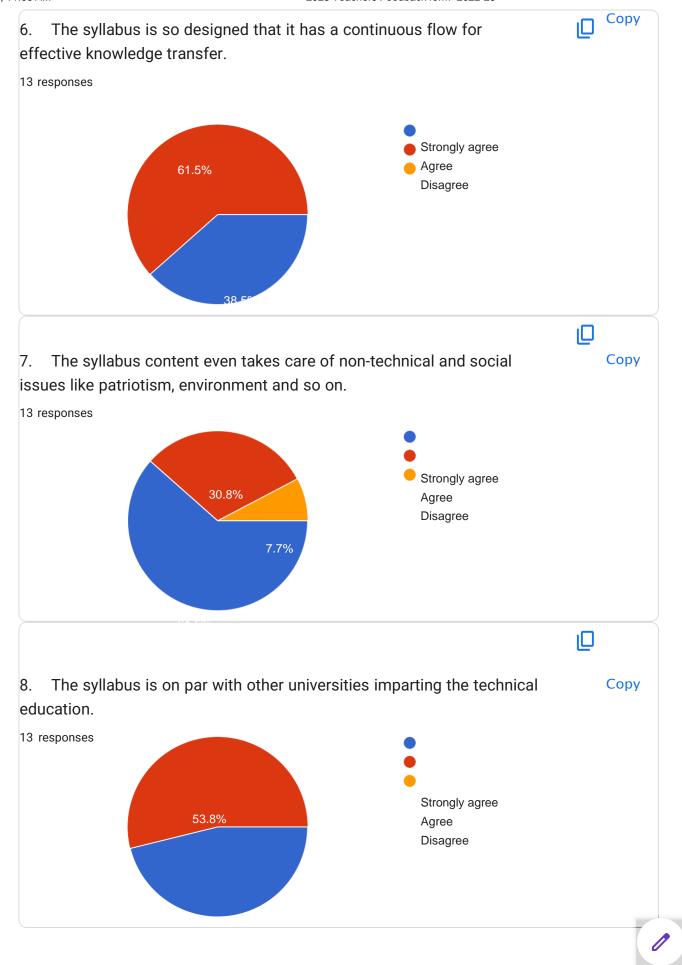

|

## 1. The syllabus is revised regularly.

32 responses



2. The essential engineering requirements are updated in the syllabus.



3. The contents of the syllabus are easy to learn within set time period.

### 32 responses



4. The electives are offered on your choice.

#### 32 responses



5. The content of syllabus is sufficient to get job.



## 6. The syllabus is designed to give practical exposure.



7. The syllabus is helpful to work on internship and projects.

32 responses



 The syllabus is designed in correlation between learning objectives and content mentioned.



9. The Curriculum evaluation methods are adequate to reflect your learning.

32 responses



 The syllabus is designed to provide opportunities to demonstrate your learning outside of the curriculum.

















# K. S. INSTITUTE OF TECHNOLOGY

#14, Raghuvanahalli, Kanakapura Main Road, Bengaluru-5600109

| SI | T      | Name        | Designati          | Company       | Email        | The       | The              | The            | The            | The            | The                                              | The        | The             | The                                              | The         |
|----|--------|-------------|--------------------|---------------|--------------|-----------|------------------|----------------|----------------|----------------|--------------------------------------------------|------------|-----------------|--------------------------------------------------|-------------|
| NO | i      |             | on                 |               |