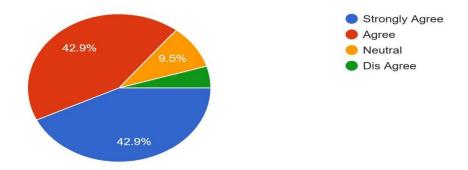

#### **Publish analytics**

The syllabus is revised regularly.

Copy

2. The syllabus content can be completed in given time effectively. The syllabus is revised regularly.

This content is neither created nor endorsed by Google. Report Abuse - Terms of Service - Privacy Policy

#### The Syllabus is revised regularly.

The Syllabus Content can be completed in given time effectively.

21 responses

Syllabus revised is adequate to make students attain good results.

21 responses

The syllabus is competent enough to get present and future job opportunity. 21 responses