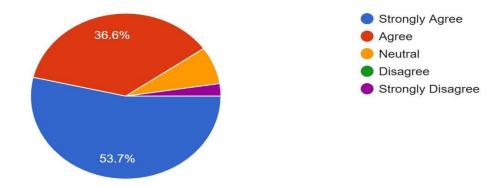

#### The Syllabus is revised regularly.

The Syllabus Content can be completed in given time effectively.

21 responses

Syllabus revised is adequate to make students attain good results.

21 responses

The syllabus is competent enough to get present and future job opportunity. 21 responses

The Syllabus is easily handled by faculty to reflect the same outcomes by students. 21 responses

The syllabus gives enough opportunities to students to present their innovations. 21 responses

Happy about the syllabus content in building the next generation engineers. 21 responses