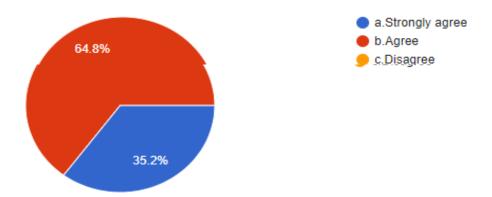

The Syllabus is easily handled by faculty to reflect the same outcomes by students. 21 responses

The syllabus gives enough opportunities to students to present their innovations. 21 responses

Happy about the syllabus content in building the next generation engineers. 21 responses