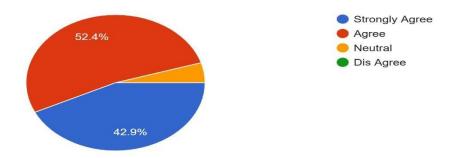

<br>.com                  | Agree             |
| 20 | 9-9-2023<br>18:32:00  | kishanuk2<br>002@gm<br>ail.com                | Agree             | Agree             | Neutral           | Dis<br>Agree      | Agree             | Neutral           | Dis<br>Agree      | Agree             | Dis Agree         | Dis Agree         |

# 21 responses



Summary Question Individual

NAME 21 responses Сору



#### The Syllabus is revised regularly.



The Syllabus Content can be completed in given time effectively.

21 responses



Syllabus revised is adequate to make students attain good results.

21 responses



The syllabus is competent enough to get present and future job opportunity. 21 responses



The Syllabus is easily handled by faculty to reflect the same outcomes by students. 21 responses



The syllabus gives enough opportunities to students to present their innovations. 21 responses



Happy about the syllabus content in building the next generation engineers. 21 responses



The syllabus content takes care of management, behavioral and social issues like patriotism, environment and so on.

21 responses



The syllabus is competent enough to international standards.

21 responses



The syllabus content offers sufficient theoretical and practical exposure to students to attain employment.





 ${\it \#14, Raghuvanahalli, Kanakapura\ Main\ Road, Bengaluru-5600109}$ 

# DEPARTMENT OF MECHANICAL ENGINEERING

## ALLUMNI FEEDBACK ON CURRICULLUM FOR THE ACADEMIC YEAR-2022-2032

| SI<br>N<br>O | Time<br>Stam<br>p            | Email                          | The<br>Sylla<br>bus