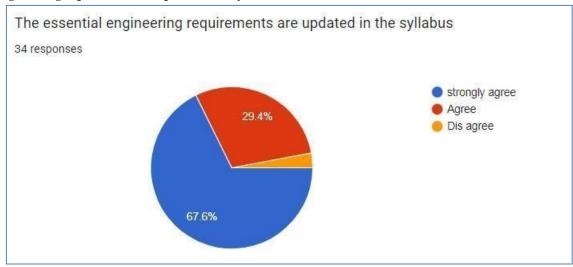

## STUDENTS FEEDBACK ON CURRICULLUM FOR THE ACADEMIC YEAR-2022-2023

| SI | Time<br>Stamp         | Email                                 | The<br>Syllabu<br>s is<br>revised<br>regular<br>ly | The essential engineer ing require ments are updated in the syllabus | The content s of the syllabu s are easy to learn within set time period | The elective s are offered on your choice | The conte nts of the syllab us are suffic ient to get job | The syllab us are design ed to give practi cal expos ure | The syllabu s is helpful to work on interns hips and project s | The syllabu s is designe d in correla tion betwee n learnin g objecti ves and content s mentio ned | The curricu lum evaluat ion method s are adequa te to reflect your learnin g | The syllabus is designed to provide opportu nities to demonst rate your learning outside of the curricul um |
|----|-----------------------|---------------------------------------|----------------------------------------------------|----------------------------------------------------------------------|-------------------------------------------------------------------------|-------------------------------------------|-----------------------------------------------------------|----------------------------------------------------------|----------------------------------------------------------------|----------------------------------------------------------------------------------------------------|------------------------------------------------------------------------------|-------------------------------------------------------------------------------------------------------------|
| 1  | 8-24-2023<br>11:09:31 | vikasvik1828<br>@gmail.com            | Agree                                              | Agree                                                                | Strongl<br>y<br>Agree                                                   | Agree                                     | Neutr<br>al                                               | Neutr<br>al                                              | Agree                                                          | Strongl<br>y<br>Agree                                                                              | Neutral                                                                      | Strongly<br>Agree                                                                                           |
| 2  | 8-24-2023<br>11:09:41 | pavanarnav@<br>gmail.com              | Agree                                              | Agree                                                                | Agree                                                                   | Agree                                     | Neutr<br>al                                               | Neutr<br>al                                              | Agree                                                          | Agree                                                                                              | Neutral                                                                      | Agree                                                                                                       |
| 3  | 8-24-2023<br>11:11:19 | ankitachoudha<br>ry228@gmail.<br>com  | Agree                                              | Agree                                                                | Agree                                                                   | Strongl<br>y<br>Agree                     | Agre<br>e                                                 | Agree                                                    | Agree                                                          | Agree                                                                                              | Agree                                                                        | Agree                                                                                                       |
| 4  | 8-24-2023<br>11:12:00 | mpavan2313<br>@gmail.com              | Strongl<br>y<br>Agree                              | Strongly<br>Agree                                                    | Strongl<br>y<br>Agree                                                   | Strongl<br>y<br>Agree                     | Stron<br>gly<br>Agre<br>e                                 | Stron<br>gly<br>Agree                                    | Strongl<br>y<br>Agree                                          | Strongl<br>y<br>Agree                                                                              | Strongl<br>y<br>Agree                                                        | Strongly<br>Agree                                                                                           |
| 5  | 8-24-2023<br>11:35:45 | morbagalshra<br>vya@gmail.co<br>m     | Agree                                              | Agree                                                                | Agree                                                                   | Neutra<br>I                               | Agre<br>e                                                 | Agree                                                    | Agree                                                          | Agree                                                                                              | Agree                                                                        | Agree                                                                                                       |
| 6  | 8-24-2023<br>20:55:33 | chellamuthuan<br>upriya@gmail.<br>com | Agree                                              | Agree                                                                | Agree                                                                   | Neutra<br>I                               | Agre<br>e                                                 | Agree                                                    | Agree                                                          | Strongl<br>y<br>Agree                                                                              | Agree                                                                        | Agree                                                                                                       |
| 7  | 8-29-2023<br>8:49:30  | ananyagoel76<br>0@gmail.com           | Strongl<br>y<br>Agree                              | Strongly<br>Agree                                                    | Strongl<br>y<br>Agree                                                   | Strongl<br>y<br>Agree                     | Stron<br>gly<br>Agre<br>e                                 | Stron<br>gly<br>Agree                                    | Strongl<br>y<br>Agree                                          | Strongl<br>y<br>Agree                                                                              | Strongl<br>y<br>Agree                                                        | Strongly<br>Agree                                                                                           |
| 8  | 8-29-2023<br>8:49:33  | aqibnengroo5<br>@gmail.com            | Strongl<br>y<br>Agree                              | Strongly<br>Agree                                                    | Strongl<br>y<br>Agree                                                   | Strongl<br>y<br>Agree                     | Stron<br>gly<br>Agre<br>e                                 | Stron<br>gly<br>Agree                                    | Strongl<br>y<br>Agree                                          | Strongl<br>y<br>Agree                                                                              | Strongl<br>y<br>Agree                                                        | Strongly<br>Agree                                                                                           |
| 9  | 8-29-2023<br>8:49:45  | divyachikkam<br>ath2002gmail.<br>Com  | Strongl<br>y<br>Agree                              | Strongly<br>Agree                                                    | Strongl<br>y<br>Agree                                                   | Strongl<br>y<br>Agree                     | Stron<br>gly<br>Agre<br>e                                 | Stron<br>gly<br>Agree                                    | Strongl<br>y<br>Agree                                          | Strongl<br>y<br>Agree                                                                              | Strongl<br>y<br>Agree                                                        | Strongly<br>Agree                                                                                           |
| 10 | 8-29-2023<br>8:49:49  | sanjeevhk95<br>@gmail.com             | Strongl<br>y<br>Agree                              | Strongly<br>Agree                                                    | Strongl<br>y<br>Agree                                                   | Strongl<br>y<br>Agree                     | Stron<br>gly<br>Agre<br>e                                 | Stron<br>gly<br>Agree                                    | Strongl<br>y<br>Agree                                          | Strongl<br>y<br>Agree                                                                              | Strongl<br>y<br>Agree                                                        | Strongly<br>Agree                                                                                           |
| 11 | 8-29-2023<br>8:50:14  | vidhyaediga20<br>01@gmail.co<br>m     | Strongl<br>y<br>Agree                              | Strongly<br>Agree                                                    | Strongl<br>y<br>Agree                                                   | Strongl<br>y<br>Agree                     | Stron<br>gly<br>Agre<br>e                                 | Stron<br>gly<br>Agree                                    | Strongl<br>y<br>Agree                                          | Strongl<br>y<br>Agree                                                                              | Strongl<br>y<br>Agree                                                        | Agree                                                                                                       |