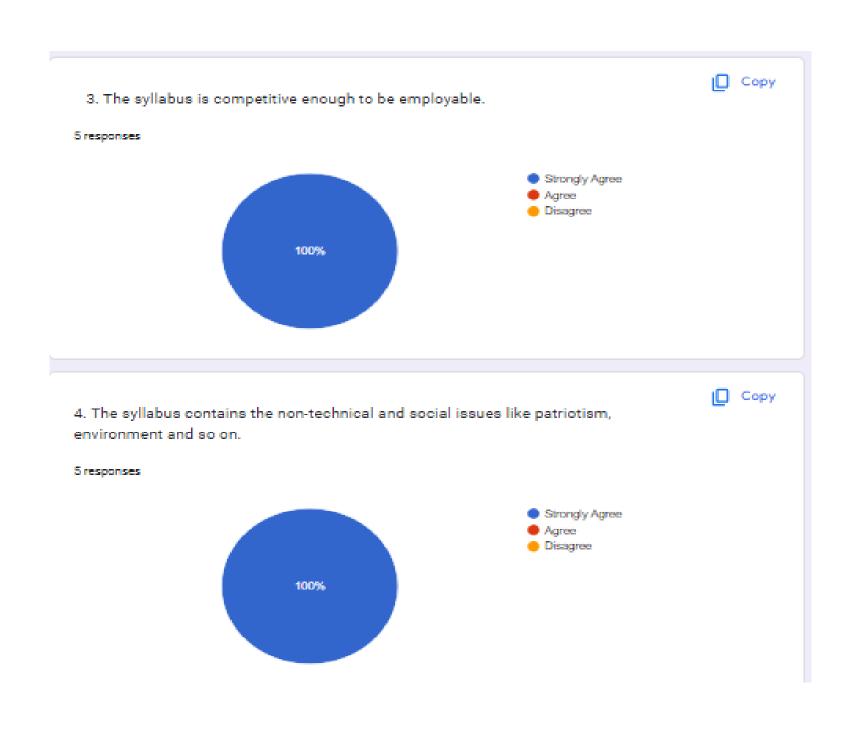

#### 4. The syllabus is competent enough to get present and future job opportunity

#### 8. The syllabus content takes care of management, behavioural and social issues like patriotism, environment and so on