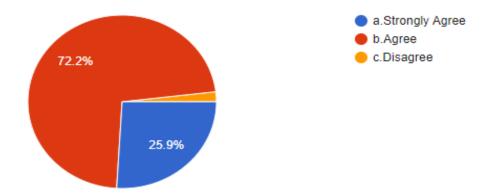

#### The Syllabus is revised regularly.

The Syllabus Content can be completed in given time effectively.

21 responses

Syllabus revised is adequate to make students attain good results.

21 responses

The syllabus is competent enough to get present and future job opportunity. 21 responses