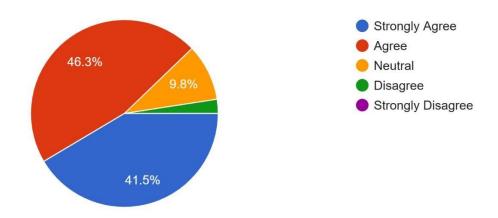

The Syllabus is easily handled by faculty to reflect the same outcomes by students. 21 responses

The syllabus gives enough opportunities to students to present their innovations. 21 responses

Happy about the syllabus content in building the next generation engineers. 21 responses