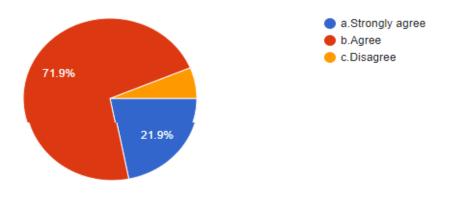

#### **Publish analytics**

The syllabus is revised regularly.

Copy

2. The syllabus content can be completed in given time effectively. The syllabus is revised regularly.

This content is neither created nor endorsed by Google. Report Abuse - Terms of Service - Privacy Policy