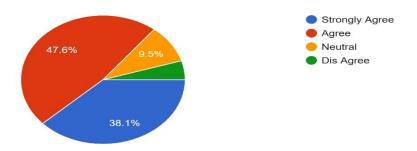

#### The Syllabus is revised regularly.

The Syllabus Content can be completed in given time effectively.

21 responses

Syllabus revised is adequate to make students attain good results.

21 responses

The syllabus is competent enough to get present and future job opportunity. 21 responses