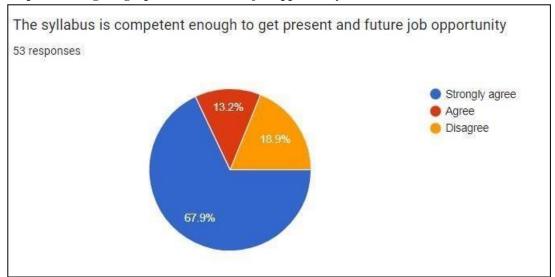

#### 4. The syllabus is competent enough to get present and future job opportunity