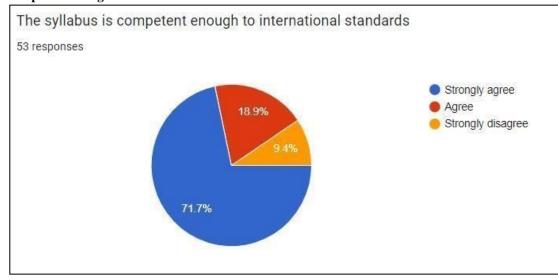

The syllabus content takes care of management, behavioral and social issues like patriotism, environment and so on.

21 responses

The syllabus is competent enough to international standards.

21 responses

The syllabus content offers sufficient theoretical and practical exposure to students to attain employment.

#### 9. The syllabus is competent enough to international standards