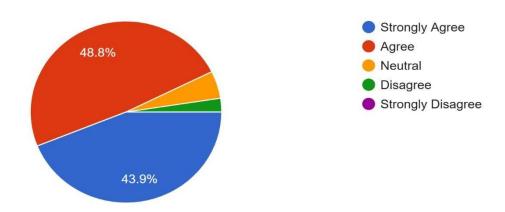

#### The Syllabus is revised regularly.

The Syllabus Content can be completed in given time effectively.

21 responses

Syllabus revised is adequate to make students attain good results.

21 responses

The syllabus is competent enough to get present and future job opportunity. 21 responses

The Syllabus is easily handled by faculty to reflect the same outcomes by students. 21 responses

The syllabus gives enough opportunities to students to present their innovations. 21 responses

Happy about the syllabus content in building the next generation engineers. 21 responses