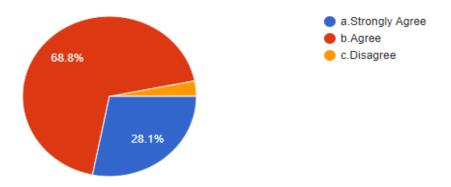

#### The Syllabus is revised regularly.

The Syllabus Content can be completed in given time effectively.

21 responses

Syllabus revised is adequate to make students attain good results.

21 responses

The syllabus is competent enough to get present and future job opportunity. 21 responses