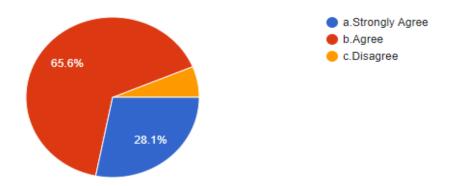

#### The Syllabus is revised regularly.

The Syllabus Content can be completed in given time effectively.

21 responses

Syllabus revised is adequate to make students attain good results.

21 responses

The syllabus is competent enough to get present and future job opportunity. 21 responses