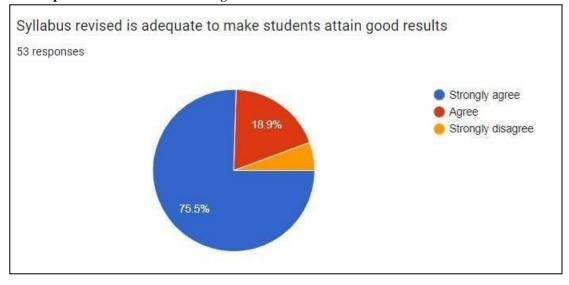

/2<br>023<br>11:40<br>:35 | kirankashyap082000@g<br>mail.com    | Stron<br>gly<br>agree | Strong<br>ly<br>Agree | Stron<br>gly<br>agree | Strongl<br>y agree | Stron<br>gly<br>agree | Strongly agree    | Agree                        | Strongly<br>Agree | Strongly agree | Strongly agree |
| 5<br>3               | 9/7/2<br>023<br>15:03<br>:09 | jagadeeshprasadsk4073<br>@gmail.com | Stron<br>gly<br>agree | Strong<br>ly<br>Agree | Stron<br>gly<br>agree | Strongl<br>y agree | Stron<br>gly<br>agree | Strongly agree    | Agree                        | Strongly<br>Agree | Strongly agree | Strongly agree |

#### 1. The Syllabus is revised regularly



#### 2. The Syllabus Content can be completed in given time effectively



#### 3. Syllabus revised is adequate to make students attain good results



#### 4. The syllabus is competent enough to get present and future job opportunity



#### 5. The Syllabus is easily handled by faculty to reflect the same outcomes by students



#### 6. The syllabus gives enough opportunities to students to present their innovations



#### 7. Happy about the syllabus content in building the next generation engineers



#### 8. The syllabus content takes care of management, behavioural and social issues like patriotism, environment and so on



#### 9. The syllabus is competent enough to international standards



#### 10. The syllabus content offers sufficient theoretical and practical exposure to students to attain employment





#14, Raghuvanahalli, Kanakapura Main Road, Bengaluru-5600109

# DEPARTMENT OF COMPUTER SCIENCE & ENGINEERING

## STUDENTS