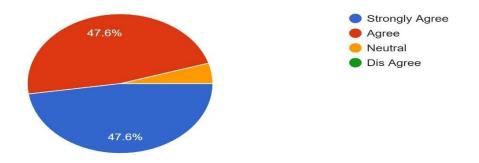

| Strongly<br>Agree |
| 17 | 9-8-2023<br>18:31:21  | pranavch<br>andran80<br>@gmail.c<br>om        | Strongly<br>Agree |
| 18 | 9-8-2023<br>18:33:06  | dimpleanu<br>sha005@<br>gmail.com             | Strongly<br>Agree |
| 19 | 9-8-2023<br>18:40:46  | anaghaah<br>01@gmail<br>.com                  | Agree             |
| 20 | 9-9-2023<br>18:32:00  | kishanuk2<br>002@gm<br>ail.com                | Agree             | Agree             | Neutral           | Dis<br>Agree      | Agree             | Neutral           | Dis<br>Agree      | Agree             | Dis Agree         | Dis Agree         |

# 21 responses



Summary Question Individual

NAME 21 responses Сору



#### The Syllabus is revised regularly.



The Syllabus Content can be completed in given time effectively.

21 responses



Syllabus revised is adequate to make students attain good results.

21 responses



The syllabus is competent enough to get present and future job opportunity. 21 responses



The Syllabus is easily handled by faculty to reflect the same outcomes by students. 21 responses



The syllabus gives enough opportunities to students to present their innovations. 21 responses



Happy about the syllabus content in building the next generation engineers. 21 responses



The syllabus content takes care of management, behavioral and social issues like patriotism, environment and so on.

21 responses



The syllabus is competent enough to international standards.

21 responses



The syllabus content offers sufficient theoretical and practical exposure to students to attain employment.





 ${\it \