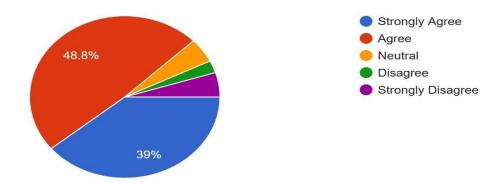

#### The Syllabus is revised regularly.

The Syllabus Content can be completed in given time effectively.

21 responses

Syllabus revised is adequate to make students attain good results.

21 responses

The syllabus is competent enough to get present and future job opportunity. 21 responses