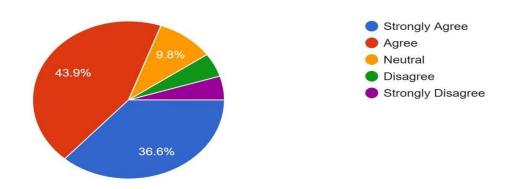

The Syllabus is easily handled by faculty to reflect the same outcomes by students. 21 responses

The syllabus gives enough opportunities to students to present their innovations. 21 responses

Happy about the syllabus content in building the next generation engineers. 21 responses