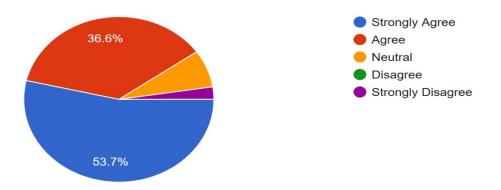

The Syllabus is revised regularly.

41 responses

The essential engineering requirements are updated in the syllabus 41 responses

The contents of the syllabus are easy to learn within set time period. 41 responses