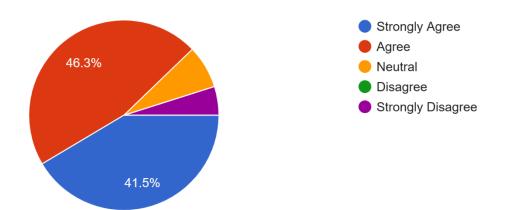

#### 41 responses

The contents of the syllabus are sufficient to get job. 41 responses

The syllabus are designed to give practical exposure. 41 responses

The syllabus is helpful to work on internships and projects.