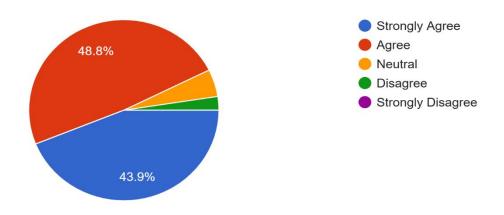

The Syllabus is revised regularly.

41 responses

The essential engineering requirements are updated in the syllabus 41 responses

The contents of the syllabus are easy to learn within set time period. 41 responses