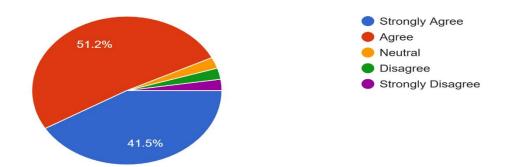

The Syllabus is revised regularly.

41 responses

The essential engineering requirements are updated in the syllabus 41 responses

The contents of the syllabus are easy to learn within set time period. 41 responses