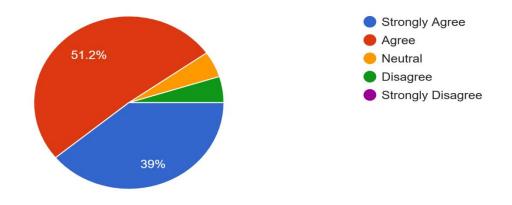

The Syllabus is revised regularly.

41 responses

The essential engineering requirements are updated in the syllabus 41 responses

The contents of the syllabus are easy to learn within set time period. 41 responses