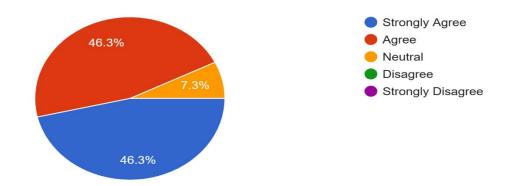

| y          | y          | Strongly   |
|      | 12:35:35              | @gmail.com         | Agree      | Agree    | Agree      | Ágree      | e          | Agree | Agree      | Agree      | Agree      | Agree      |
| 41   | 9-3-2023              | manishagn02        | -          | -        |            |            | Agre       | -     |            |            |            |            |
|      | 19:25:07              | @gmail.com         | Agree      | Agree    | Agree      | Agree      | e          | Agree | Agree      | Agree      | Agree      | Agree      |



The Syllabus is revised regularly.

41 responses



The essential engineering requirements are updated in the syllabus 41 responses



The contents of the syllabus are easy to learn within set time period. 41 responses



The electives are offered on your choice.

#### 41 responses



The contents of the syllabus are sufficient to get job. 41 responses



The syllabus are designed to give practical exposure. 41 responses



The syllabus is helpful to work on internships and projects.

#### 41 responses



The syllabus is designed in correlation between learning objectives and contents mentioned. 41 responses



The curriculum evaluation methods are adequate to reflect your learning. 41 responses



The syllabus is designed to provide opportunities to demonstrate your learning outside of the curriculum.

41 responses