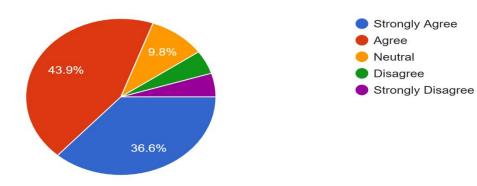

The electives are offered on your choice.

#### 41 responses

The contents of the syllabus are sufficient to get job. 41 responses

The syllabus are designed to give practical exposure. 41 responses

The syllabus is helpful to work on internships and projects.