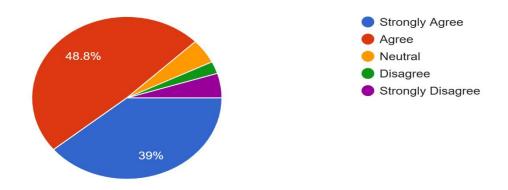

#### 41 responses

The syllabus is designed in correlation between learning objectives and contents mentioned. 41 responses

The curriculum evaluation methods are adequate to reflect your learning. 41 responses