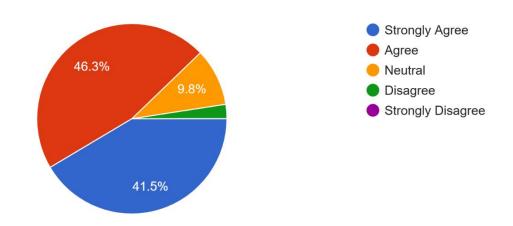

| Agree      | e          | Agree | Agree      | Agree      | Agree      | Agree      |



The Syllabus is revised regularly.

41 responses



The essential engineering requirements are updated in the syllabus 41 responses



The contents of the syllabus are easy to learn within set time period. 41 responses



The electives are offered on your choice.

#### 41 responses



The contents of the syllabus are sufficient to get job. 41 responses



The syllabus are designed to give practical exposure. 41 responses



The syllabus is helpful to work on internships and projects.

#### 41 responses



The syllabus is designed in correlation between learning objectives and contents mentioned. 41 responses



The curriculum evaluation methods are adequate to reflect your learning. 41 responses



The syllabus is designed to provide opportunities to demonstrate your learning outside of the curriculum.

41 responses