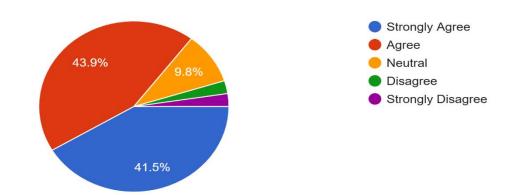

#### 41 responses

The contents of the syllabus are sufficient to get job. 41 responses

The syllabus are designed to give practical exposure. 41 responses

The syllabus is helpful to work on internships and projects.