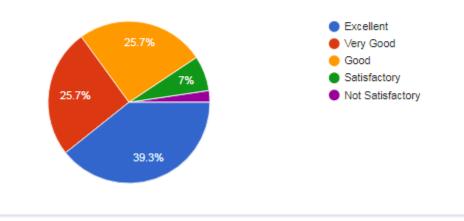

#### 17. The hostel facility provided for both boys and girls is:

1,028 responses