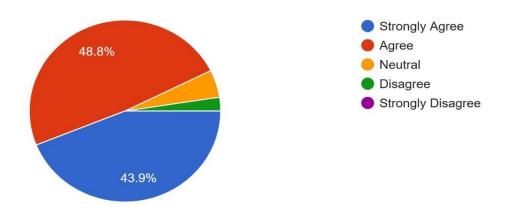

The Syllabus is revised regularly.

41 responses

The essential engineering requirements are updated in the syllabus 41 responses

The contents of the syllabus are easy to learn within set time period. 41 responses