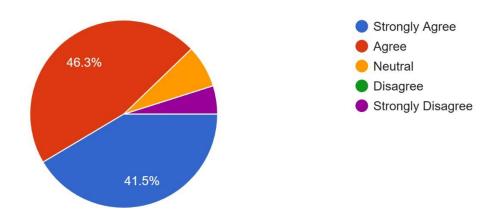

#### 41 responses

The contents of the syllabus are sufficient to get job. 41 responses

The syllabus are designed to give practical exposure. 41 responses

The electives are offered on your choice.