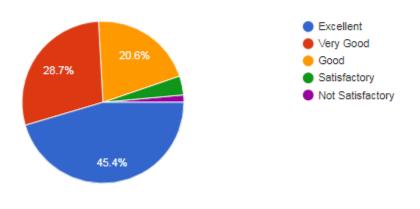

#### Students Feedback on Facilities: 2022-2023

| SL No. | Question                                                                                                                                                                                        | Excellent | Very Good | Good | Satisfactory | Not<br>Satisfactory |
|--------|-------------------------------------------------------------------------------------------------------------------------------------------------------------------------------------------------|-----------|-----------|------|--------------|---------------------|
| 1      | The upkeep of class rooms,<br>common areas, corridors and other<br>instructional area are:                                                                                                      | 42.3      | 28.9      | 22.7 | 5.1          | 1.1                 |
| 2      | The upkeep of class rooms,<br>common areas, corridors and other<br>instructional area are:                                                                                                      | 42.6      | 29.8      | 20.1 | 5.4          | 2                   |
| 3      | The Library is adequate with ample<br>no. of titles and volumes of text<br>and reference books and other<br>learning materials including e-<br>resources:                                       | 45.4      | 28.7      | 20.6 | 3.8          | 1.5                 |
| 4      | The location and landscaping of the campus is :                                                                                                                                                 | 36.5      | 28        | 22.2 | 9.8          | 3.5                 |
| 5      | The internet connectivity that is<br>provided in the labs / On-line exam<br>center in the campus is                                                                                             | 40        | 27.1      | 22.6 | 8.2          | 2.1                 |
| 6      | The institution provides for<br>adequate co-curricular and extra<br>curricular activities:                                                                                                      | 36.5      | 27.4      | 24.8 | 7.4          | 3.9                 |
| 7      | The institution has adequate no. of<br>student chapters of professional<br>bodies that aids my professional<br>development:                                                                     | 40.3      | 29.3      | 23.5 | 5.4          | 1.5                 |
| 8      | The Placement & Training Office<br>is very active and gives adequate<br>training and prepares me for<br>campus recruitment:                                                                     | 39.6      | 29.7      | 24   | 5.2          | 1.6                 |
| 9      | The office is accessible and<br>student friendly and always willing<br>to give me any information and<br>guidance:                                                                              | 42.9      | 27.6      | 21.9 | 6.5          | 1.1                 |
| 10     | The exam section in the office is<br>very courteous and always willing<br>to help me in all the exam related<br>tasks like filing applications,<br>issuing admission tickets and<br>marks cards | 42.1      | 30.1      | 20.7 | 5.7          | 1.4                 |
| 11     | Drinking water accessibility is:                                                                                                                                                                | 42.9      | 28.5      | 21.6 | 5.4          | 1.7                 |
| 12     | The Canteen is adequate, hygienic and offers a variety of food                                                                                                                                  | 28.1      | 23.6      | 21.6 | 15.9         | 10.6                |

## 3. The Library is adequate with ample no. of titles and volumes of text and reference books and other learning materials including e-resources:

1,028 responses