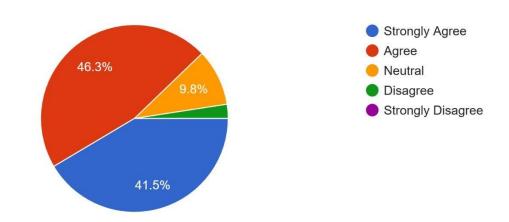

The electives are offered on your choice.

#### 41 responses

The contents of the syllabus are sufficient to get job. 41 responses

The syllabus are designed to give practical exposure. 41 responses

The electives are offered on your choice.