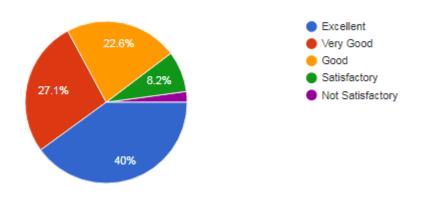

## 5. The internet connectivity that is provided in the labs / On-line exam center in the campus is

1,028 responses