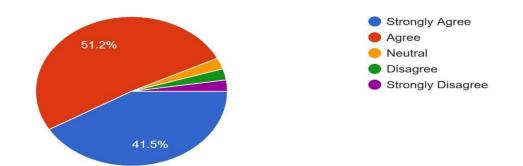

The Syllabus is revised regularly.

41 responses

The essential engineering requirements are updated in the syllabus 41 responses

The contents of the syllabus are easy to learn within set time period. 41 responses