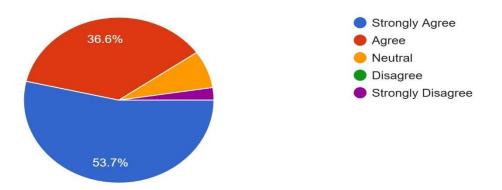

The Syllabus is revised regularly.

41 responses

The essential engineering requirements are updated in the syllabus 41 responses

The contents of the syllabus are easy to learn within set time period. 41 responses