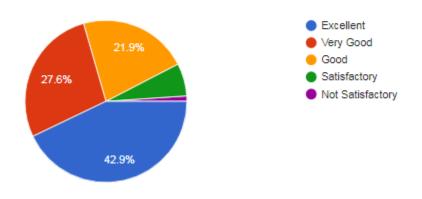

## 9. The office is accessible and student friendly and always willing to give me any information and guidance:

1,028 responses

10. The exam section in the office is very courteous and always willing to help me in all the exam related tasks like filing applications, issuing admission tickets and marks cards.