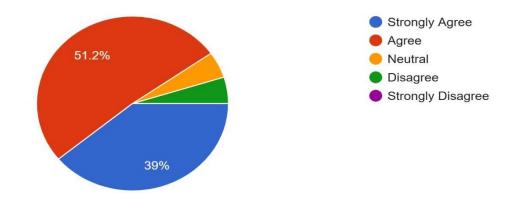

The electives are offered on your choice.

#### 41 responses

The contents of the syllabus are sufficient to get job. 41 responses

The syllabus are designed to give practical exposure. 41 responses

The electives are offered on your choice.