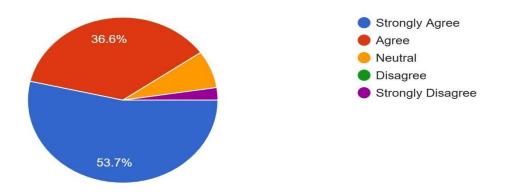

The Syllabus is revised regularly.

41 responses

The essential engineering requirements are updated in the syllabus 41 responses

The contents of the syllabus are easy to learn within set time period. 41 responses