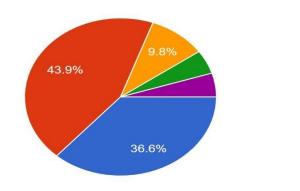

The electives are offered on your choice.

#### 41 responses

The contents of the syllabus are sufficient to get job. 41 responses

The syllabus are designed to give practical exposure. 41 responses

The electives are offered on your choice.