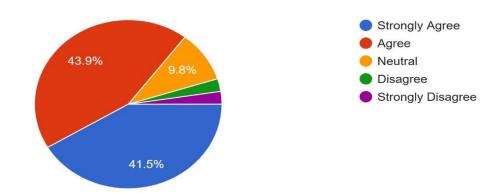

#### 41 responses

The syllabus is designed in correlation between learning objectives and contents mentioned. 41 responses

The curriculum evaluation methods are adequate to reflect your learning. <sup>41</sup> responses