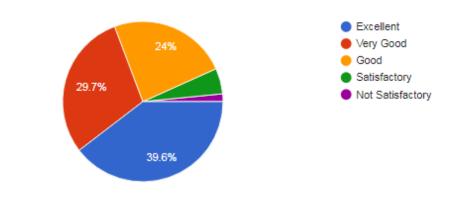

## 7. The institution has adequate no. of student chapters of professional bodies that aids my professional development:

1,028 responses

8. The Placement & Training Office is very active and gives adequate training and prepares me for campus recruitment: