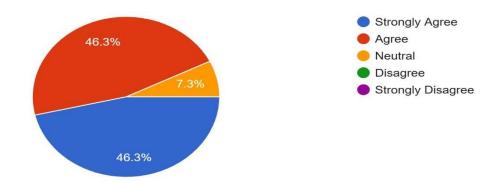

#### 41 responses

The contents of the syllabus are sufficient to get job. 41 responses

The syllabus are designed to give practical exposure. 41 responses

The electives are offered on your choice.