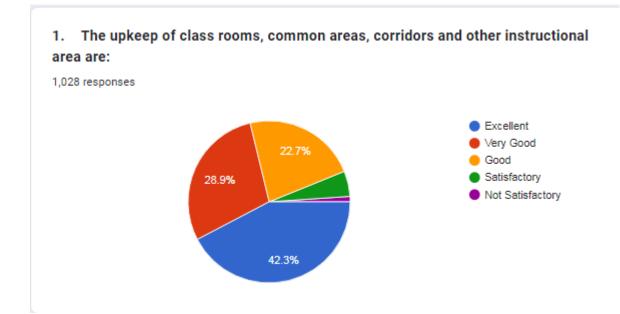

#### Students Feedback on Facilities: 2022-2023

| SL No. | Question                                                                                                                                                                                        | Excellent | Very Good | Good | Satisfactory | Not<br>Satisfactory |
|--------|-------------------------------------------------------------------------------------------------------------------------------------------------------------------------------------------------|-----------|-----------|------|--------------|---------------------|
| 1      | The upkeep of class rooms,<br>common areas, corridors and other<br>instructional area are:                                                                                                      | 42.3      | 28.9      | 22.7 | 5.1          | 1.1                 |
| 2      | The upkeep of class rooms,<br>common areas, corridors and other<br>instructional area are:                                                                                                      | 42.6      | 29.8      | 20.1 | 5.4          | 2                   |
| 3      | The Library is adequate with ample<br>no. of titles and volumes of text<br>and reference books and other<br>learning materials including e-<br>resources:                                       | 45.4      | 28.7      | 20.6 | 3.8          | 1.5                 |
| 4      | The location and landscaping of the campus is :                                                                                                                                                 | 36.5      | 28        | 22.2 | 9.8          | 3.5                 |
| 5      | The internet connectivity that is<br>provided in the labs / On-line exam<br>center in the campus is                                                                                             | 40        | 27.1      | 22.6 | 8.2          | 2.1                 |
| 6      | The institution provides for<br>adequate co-curricular and extra<br>curricular activities:                                                                                                      | 36.5      | 27.4      | 24.8 | 7.4          | 3.9                 |
| 7      | The institution has adequate no. of<br>student chapters of professional<br>bodies that aids my professional<br>development:                                                                     | 40.3      | 29.3      | 23.5 | 5.4          | 1.5                 |
| 8      | The Placement & Training Office<br>is very active and gives adequate<br>training and prepares me for<br>campus recruitment:                                                                     | 39.6      | 29.7      | 24   | 5.2          | 1.6                 |
| 9      | The office is accessible and<br>student friendly and always willing<br>to give me any information and<br>guidance:                                                                              | 42.9      | 27.6      | 21.9 | 6.5          | 1.1                 |
| 10     | The exam section in the office is<br>very courteous and always willing<br>to help me in all the exam related<br>tasks like filing applications,<br>issuing admission tickets and<br>marks cards | 42.1      | 30.1      | 20.7 | 5.7          | 1.4                 |
| 11     | Drinking water accessibility is:                                                                                                                                                                | 42.9      | 28.5      | 21.6 | 5.4          | 1.7                 |
| 12     | The Canteen is adequate, hygienic and offers a variety of food                                                                                                                                  | 28.1      | 23.6      | 21.6 | 15.9         | 10.6                |