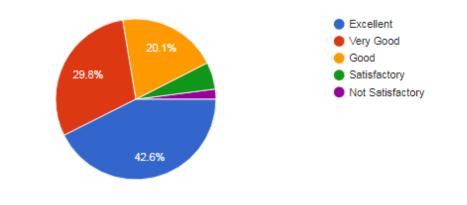

#### Students Feedback on Facilities: 2022-2023

| SL No. | Question                                                                                                                                                                                        | Excellent | Very Good | Good | Satisfactory | Not<br>Satisfactory |
|--------|-------------------------------------------------------------------------------------------------------------------------------------------------------------------------------------------------|-----------|-----------|------|--------------|---------------------|
| 1      | The upkeep of class rooms,<br>common areas, corridors and other<br>instructional area are:                                                                                                      | 42.3      | 28.9      | 22.7 | 5.1          | 1.1                 |
| 2      | The upkeep of class rooms,<br>common areas, corridors and other<br>instructional area are:                                                                                                      | 42.6      | 29.8      | 20.1 | 5.4          | 2                   |
| 3      | The Library is adequate with ample<br>no. of titles and volumes of text<br>and reference books and other<br>learning materials including e-<br>resources:                                       | 45.4      | 28.7      | 20.6 | 3.8          | 1.5                 |
| 4      | The location and landscaping of the campus is :                                                                                                                                                 | 36.5      | 28        | 22.2 | 9.8          | 3.5                 |
| 5      | The internet connectivity that is<br>provided in the labs / On-line exam<br>center in the campus is                                                                                             | 40        | 27.1      | 22.6 | 8.2          | 2.1                 |
| 6      | The institution provides for<br>adequate co-curricular and extra<br>curricular activities:                                                                                                      | 36.5      | 27.4      | 24.8 | 7.4          | 3.9                 |
| 7      | The institution has adequate no. of<br>student chapters of professional<br>bodies that aids my professional<br>development:                                                                     | 40.3      | 29.3      | 23.5 | 5.4          | 1.5                 |
| 8      | The Placement & Training Office<br>is very active and gives adequate<br>training and prepares me for<br>campus recruitment:                                                                     | 39.6      | 29.7      | 24   | 5.2          | 1.6                 |
| 9      | The office is accessible and<br>student friendly and always willing<br>to give me any information and<br>guidance:                                                                              | 42.9      | 27.6      | 21.9 | 6.5          | 1.1                 |
| 10     | The exam section in the office is<br>very courteous and always willing<br>to help me in all the exam related<br>tasks like filing applications,<br>issuing admission tickets and<br>marks cards | 42.1      | 30.1      | 20.7 | 5.7          | 1.4                 |
| 11     | Drinking water accessibility is:                                                                                                                                                                | 42.9      | 28.5      | 21.6 | 5.4          | 1.7                 |
| 12     | The Canteen is adequate, hygienic and offers a variety of food                                                                                                                                  | 28.1      | 23.6      | 21.6 | 15.9         | 10.6                |