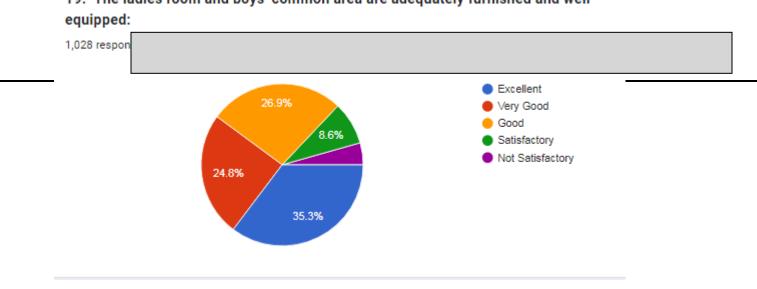

## 19. The ladies room and boys' common area are adequately furnished and well

20. The first aid room and immediate attention that the students get in case of medical emergencies are

PRINCIPAL PRINCIPAL -- ... K.S. INSTITUTE OF TECHNOLOGY **BENGALURU - 560 109** 