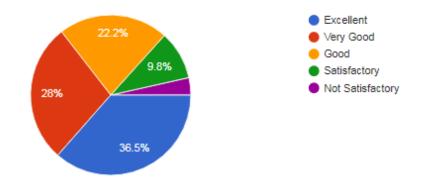

#### Students Feedback on Facilities: 2022-2023

| SL No. | Question                                                                                                                                                                                        | Excellent | Very Good | Good | Satisfactory | Not<br>Satisfactory |
|--------|-------------------------------------------------------------------------------------------------------------------------------------------------------------------------------------------------|-----------|-----------|------|--------------|---------------------|
| 1      | The upkeep of class rooms,<br>common areas, corridors and other<br>instructional area are:                                                                                                      | 42.3      | 28.9      | 22.7 | 5.1          | 1.1                 |
| 2      | The upkeep of class rooms,<br>common areas, corridors and other<br>instructional area are:                                                                                                      | 42.6      | 29.8      | 20.1 | 5.4          | 2                   |
| 3      | The Library is adequate with ample<br>no. of titles and volumes of text<br>and reference books and other<br>learning materials including e-<br>resources:                                       | 45.4      | 28.7      | 20.6 | 3.8          | 1.5                 |
| 4      | The location and landscaping of the campus is :                                                                                                                                                 | 36.5      | 28        | 22.2 | 9.8          | 3.5                 |
| 5      | The internet connectivity that is<br>provided in the labs / On-line exam<br>center in the campus is                                                                                             | 40        | 27.1      | 22.6 | 8.2          | 2.1                 |
| 6      | The institution provides for<br>adequate co-curricular and extra<br>curricular activities:                                                                                                      | 36.5      | 27.4      | 24.8 | 7.4          | 3.9                 |
| 7      | The institution has adequate no. of<br>student chapters of professional<br>bodies that aids my professional<br>development:                                                                     | 40.3      | 29.3      | 23.5 | 5.4          | 1.5                 |
| 8      | The Placement & Training Office<br>is very active and gives adequate<br>training and prepares me for<br>campus recruitment:                                                                     | 39.6      | 29.7      | 24   | 5.2          | 1.6                 |
| 9      | The office is accessible and<br>student friendly and always willing<br>to give me any information and<br>guidance:                                                                              | 42.9      | 27.6      | 21.9 | 6.5          | 1.1                 |
| 10     | The exam section in the office is<br>very courteous and always willing<br>to help me in all the exam related<br>tasks like filing applications,<br>issuing admission tickets and<br>marks cards | 42.1      | 30.1      | 20.7 | 5.7          | 1.4                 |
| 11     | Drinking water accessibility is:                                                                                                                                                                | 42.9      | 28.5      | 21.6 | 5.4          | 1.7                 |
| 12     | The Canteen is adequate, hygienic and offers a variety of food                                                                                                                                  | 28.1      | 23.6      | 21.6 | 15.9         | 10.6                |

#### 4. The location and landscaping of the campus is :

Kanakapura Main Road, Raghuvanahalli, Bengaluru-560109