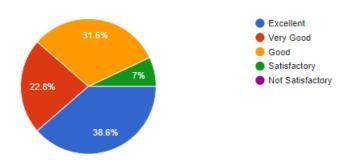

## ACADEMIC YEAR 2022-2023 ALUMNI FEEDBACK ON ACADEMICS -ANALYSIS

1. In alignment with our Vision for the Computer Science and Engineering program, how well do you feel the program prepared you with the necessary skills for the IT industry?