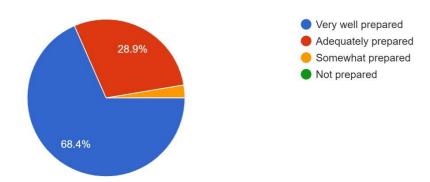

## ACADEMIC YEAR 2022-2023 ALUMNI FEEDBACK ON ACADEMICS -ANALYSIS

1. In alignment with our Vision for the Computer Science and Engineering program, how well do you feel the program prepared you with the necessary skills for the IT industry?

38 responses

2. In the spirit of our Mission to foster a continuous learning mindset, to what extent has your education at our institution contributed to this aspect of your professional life?

38 responses