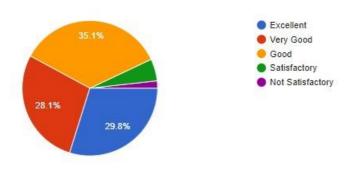

### ACADEMIC YEAR 2022-2023 ALUMNI FEEDBACK ON FACILITIES -ANALYSIS

1. The upkeep of class rooms, common areas, corridors and other instructional area are:

57 responses

2. The Laboratories and workshops are fully equipped and provides a good learning environment: