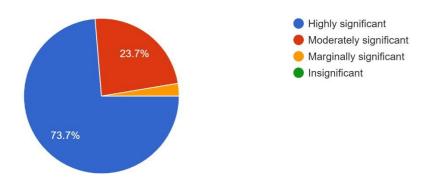

38 responses

5. In terms of our Vision to encourage leadership and social concern, how significant was the focus on teamwork and interdisciplinary projects in developing your leadership skills?

38 responses