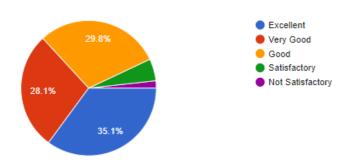

6. Reflecting on the PEOs, how would you rate your success in applying the cutting-edge technology knowledge acquired from our program to excel in y...sional career in Computer Science & Engineering? 38 responses