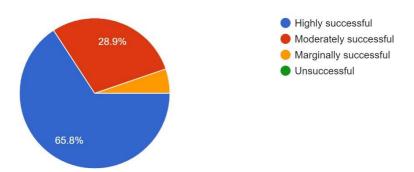

6. Reflecting on the PEOs, how would you rate your success in applying the cutting-edge technology knowledge acquired from our program to excel in y...sional career in Computer Science & Engineering? 38 responses