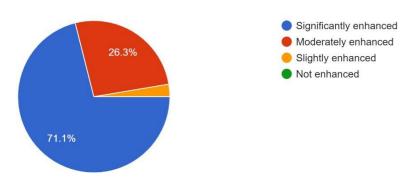

7. Considering the PEOs, to what degree have you been able to continuously enhance your knowledge in alignment with IT industry developme...rther studies in Computer Science & Engineering? 38 responses