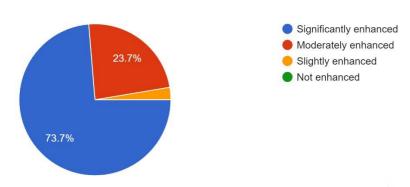

8. With respect to the PSOs, how competent do you feel in understanding, analyzing, and implementing solutions for programming problems, ...involvement with professional bodies and clubs? 38 responses