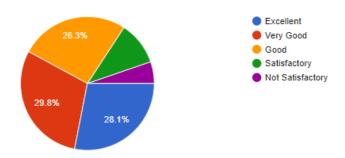

## ACADEMIC YEAR 2022-2023 ALUMNI FEEDBACK ON ACADEMICS -ANALYSIS

1. In alignment with our Vision for the Computer Science and Engineering program, how well do you feel the program prepared you with the necessary skills for the IT industry?

38 responses

2. In the spirit of our Mission to foster a continuous learning mindset, to what extent has your education at our institution contributed to this aspect of your professional life?

38 responses