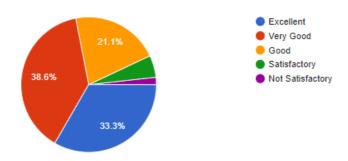

## ACADEMIC YEAR 2022-2023 ALUMNI FEEDBACK ON ACADEMICS -ANALYSIS

1. In alignment with our Vision for the Computer Science and Engineering program, how well do you feel the program prepared you with the necessary skills for the IT industry?