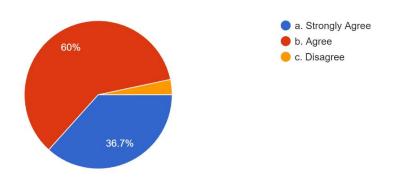

### 1. The Syllabus is revised regularly

## 2. The essential engineering requirements are updated in the syllabus

3. The contents of the syllabus are easy to learn within set time period

The contents of the syllabus are easy to learn within set time period

34 responses