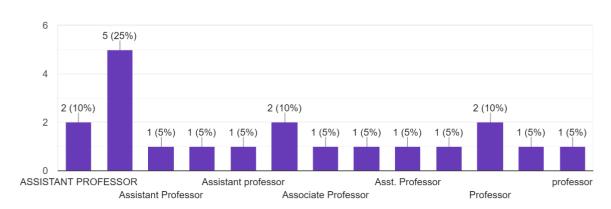

## STUDENTS FEEDBACK ON CURRICULLUM FOR THE ACADEMIC YEAR-2021-2022

| SI<br>NO | Time<br>Stamp         | Email                                 | The<br>Syllabus<br>is revised<br>regularly | The essential engineer ing require ments are updated in the syllabus | The conte nts of the syllab us are easy to learn within set time perio d | The electives are offered on your choice | The conte nts of the syllab us are suffici ent to get job | The syllab us are design ed to give practi cal expos ure | The syllabu s is helpful to work on interns hips and project s | The syllabu s is designe d in correla tion betwee n learnin g objecti ves and content s mentio ned | The curricu lum evaluat ion method s are adequa te to reflect your learnin g |
|----------|-----------------------|---------------------------------------|--------------------------------------------|----------------------------------------------------------------------|--------------------------------------------------------------------------|------------------------------------------|-----------------------------------------------------------|----------------------------------------------------------|----------------------------------------------------------------|----------------------------------------------------------------------------------------------------|------------------------------------------------------------------------------|
| 1        | 9/30/2022<br>10:26:05 | shashanknp0<br>2@gmail.com            | Agree                                      | Agree                                                                | Agree                                                                    | Agree                                    | Agree                                                     | Agree                                                    | Agree                                                          | Agree                                                                                              | Agree                                                                        |
| 2        | 9/30/2022<br>10:27:13 | mohammedn<br>ooraman569<br>@gmail.com | Strongly<br>Agree                          | Disagre<br>e                                                         | Stron<br>gly<br>Agree                                                    | Stron<br>gly<br>Agree                    | Disag<br>ree                                              | Disag<br>ree                                             | Disagr<br>ee                                                   | Strongl<br>y<br>Agree                                                                              | Strongl<br>y<br>Agree                                                        |
| 3        | 9/30/2022<br>10:27:14 | keerthangow<br>das222@gm<br>ail.com   | Strongly<br>Agree                          | Disagre<br>e                                                         | Stron<br>gly<br>Agree                                                    | Stron<br>gly<br>Agree                    | Disag<br>ree                                              | Disag<br>ree                                             | Disagr<br>ee                                                   | Strongl<br>y<br>Agree                                                                              | Strongl<br>y<br>Agree                                                        |
| 4        | 9/30/2022<br>10:29:04 | gagandeepk6<br>549@gmail.c<br>om      | Agree                                      | Agree                                                                | Agree                                                                    | Agree                                    | Agree                                                     | Agree                                                    | Agree                                                          | Agree                                                                                              | Agree                                                                        |