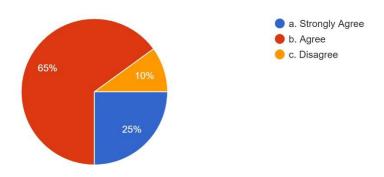

### 5. The contents of the syllabus are sufficient to get job

The contents of the syllabus are sufficient to get job 34 responses