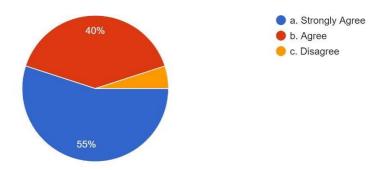

1. The Syllabus is revised regularly

Сору

1. The syllabus is revised regularly.

10 responses