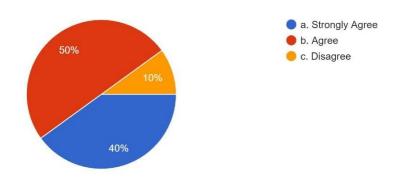

tipulated time effectively. $_{\rm 20\,responses}$



# 3. Whenever syllabus is revised or new subject is introduced adequate training is given to deliver the subject.



4. Enough care is taken while framing the syllabus to prepare all necessary academic documentation like lesson plan, course outcome and so on. <sup>20 responses</sup>



5. The syllabus content is designed on par with industrial requirements. <sup>20 responses</sup>



6. The syllabus is so designed that it has a continuous flow for effective knowledge transfer. 20 responses



7. The syllabus content even takes care of non-technical and social issues like patriotism, environment and so on.

20 responses



8. The syllabus is on par with other universities imparting the technical education.  $^{20\,\mathrm{responses}}$ 



9. The syllabus is user friendly to all stake holders to implement.  $\ensuremath{\text{20 responses}}$ 



# 10. The syllabus content offers sufficient practical exposure to the students. $_{\rm 20\,responses}$



PRINCIPAL

K.S. INSTITUTE OF TECHNOLOGY BENGALURU - 560 109



#14, Raghuvanahalli, Kanakapura Main Road, Bengaluru-5600109

# DEPARTMENT OF COMPUTER SCIENCE & ENGINEERING

Alumni's feedback form on curriculum for design and review of syllabus

Overall responses





66.7%



- 2. The syllabus content can be completed in given time effectively.
- 30 responses



- 3. Syllabus revised is adequate to make students attain good results.
- 30 responses



4. The syllabus is competent enough to get present and future job opportunity. 30 responses





5. The syllabus is easily handl