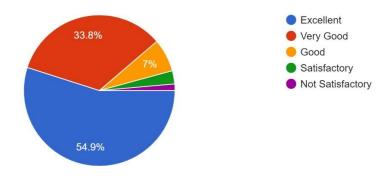

3. The Library is adequate with ample no. of titles and volumes of text and reference books and other learning materials including e-resources:

400 responses