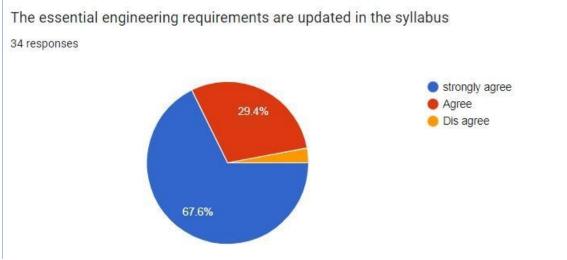

### 2. The essential engineering requirements are updated in the syllabus

2. The essential engineering requirements are updated in the syllabus.

Сору

10 responses

## 2. The essential engineering requirements are updated in the syllabus

3. The contents of the syllabus are easy to learn within set time period