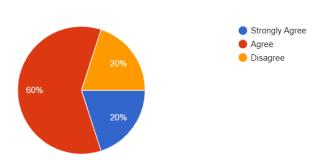

### 2. The essential engineering requirements are updated in the syllabus

2. The essential engineering requirements are updated in the syllabus.

Сору

10 responses