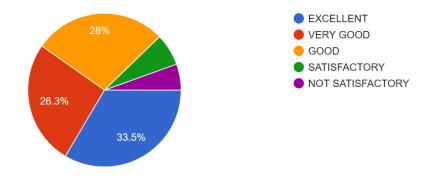

3. The Library is adequate with ample no. of titles and volumes of text and reference books and other learning materials including e-resources:

400 responses