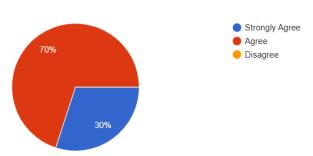

1. The Syllabus is revised regularly

Сору

1. The syllabus is revised regularly.

10 responses