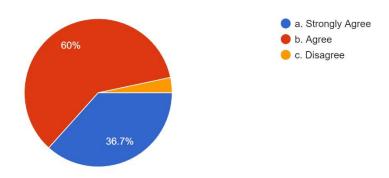

1. The Syllabus is revised regularly

Сору

1. The syllabus is revised regularly.

10 responses