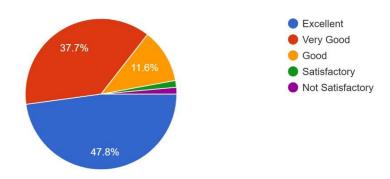

# 5. The internet connectivity that is provided in the labs / On-line exam center in the campus is: 400 responses