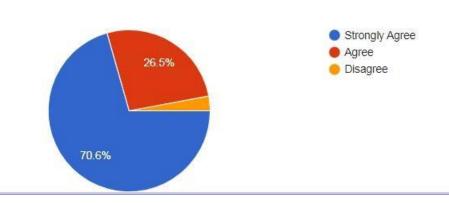

1. The Syllabus is revised regularly

Сору

1. The syllabus is revised regularly.

10 responses