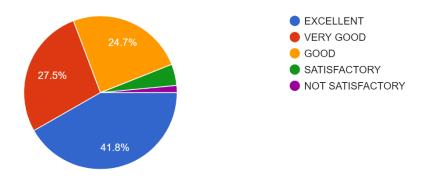

# 5. The internet connectivity that is provided in the labs / On-line exam center in the campus is: 400 responses