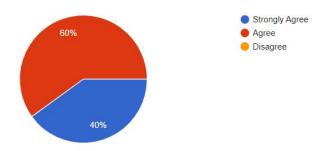

1. The Syllabus is revised regularly

Сору

1. The syllabus is revised regularly.

10 responses