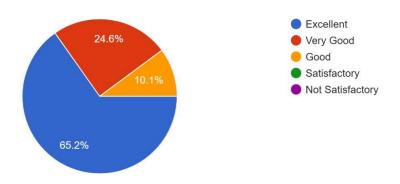

# 5. The internet connectivity that is provided in the labs / On-line exam center in the campus is: 400 responses