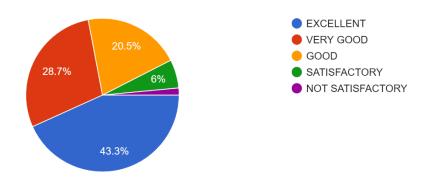

3. The Library is adequate with ample no. of titles and volumes of text and reference books and other learning materials including e-resources:

400 responses