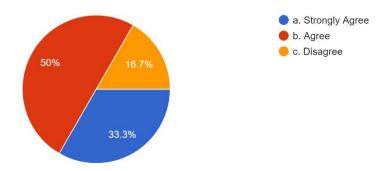

- 3. Syllabus revised is adequate to make students attain good results.
- 30 responses

4. The syllabus is competent enough to get present and future job opportunity. 30 responses

5. The syllabus is easily handled by faculties to reflect the same out comes by students. 30 responses