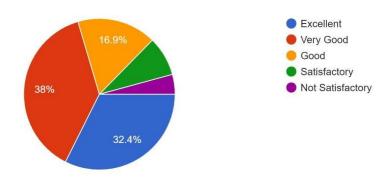

# 5. The internet connectivity that is provided in the labs / On-line exam center in the campus is: 400 responses