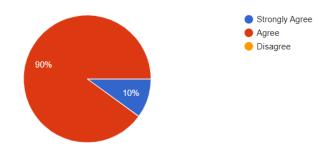

### 1. The Syllabus is revised regularly

The contents of the syllabus are easy to learn within set time period

34 responses