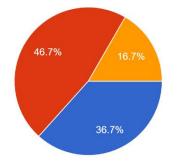

# DEPARTMENT OF COMPUTER SCIENCE & ENGINEERING

Alumni's feedback form on curriculum for design and review of syllabus

Overall responses

66.7%

- 2. The syllabus content can be completed in given time effectively.
- 30 responses