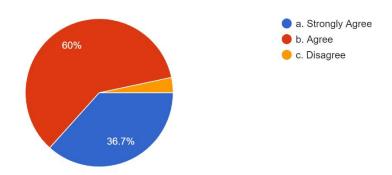

1. The Syllabus is revised regularly

Сору

1. The syllabus is revised regularly.

10 responses