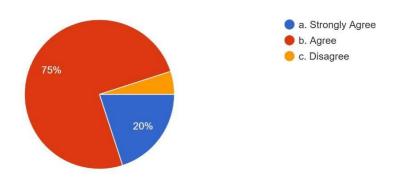

The contents of the syllabus are easy to learn within set time period

34 responses