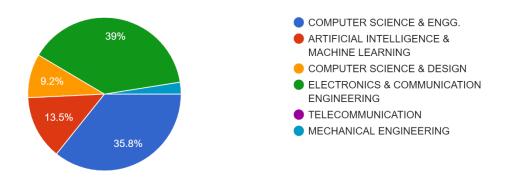

# DEPARTMENT OF COMPUTER SCIENCE & ENGINEERING 2021-22

Teacher's feedback form on curriculum for design and review of syllabus

Overall responses