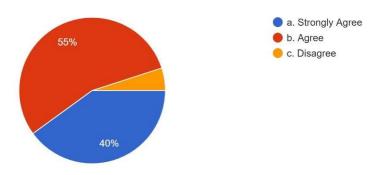

### 2. The essential engineering requirements are updated in the syllabus

2. The essential engineering requirements are updated in the syllabus.

Сору

10 responses