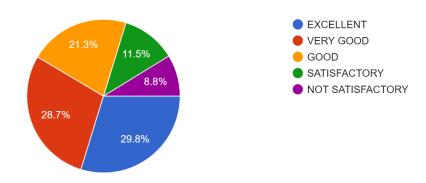

3. The Library is adequate with ample no. of titles and volumes of text and reference books and other learning materials including e-resources:

400 responses