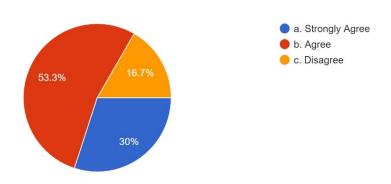

- 9. The syllabus is competent enough to international standards.
- 30 responses

- 10. The syllabus content offers sufficient theoretical and practical exposure to the students to attain employment.
- 30 responses