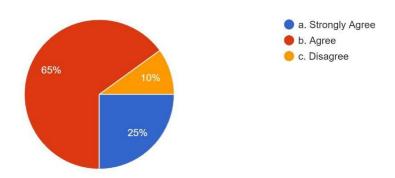

1. The Syllabus is revised regularly

Сору

1. The syllabus is revised regularly.

10 responses