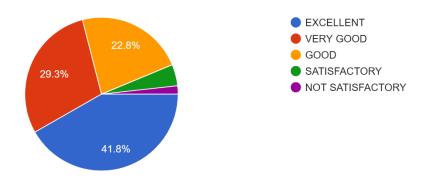

# **Students Feedback on Facilities: 2020-2021**

| SL No. | Question                                                                                                                                                                         | Excellent | Very Good | Good | Satisfactory | Not<br>Satisfactory |
|--------|----------------------------------------------------------------------------------------------------------------------------------------------------------------------------------|-----------|-----------|------|--------------|---------------------|
| 1      | The upkeep of class rooms, common areas, corridors and other instructional area are:                                                                                             | 30.9      | 34.2      | 25.5 | 8.1          | 1.3                 |
| 2      | The upkeep of class rooms, common areas, corridors and other instructional area are:                                                                                             | 28.2      | 34.9      | 28.2 | 5            | 3.7                 |
| 3      | The Library is adequate with ample no. of titles and volumes of text and reference books and other learning materials including eresources:                                      | 35.6      | 37.6      | 20.1 | 3            | 3.7                 |
| 4      | The location and landscaping of the campus is:                                                                                                                                   | 28.9      | 33.6      | 21.5 | 9.4          | 6.6                 |
| 5      | The internet connectivity that is provided in the labs / On-line exam center in the campus is                                                                                    | 24.8      | 28.2      | 24.2 | 14.8         | 8.1                 |
| 6      | The institution provides for adequate co-curricular and extra curricular activities:                                                                                             | 24.2      | 33.6      | 29.5 | 11.4         | 34.9                |
| 7      | The institution has adequate no. of student chapters of professional bodies that aids my professional development:                                                               | 21.5      | 27.5      | 26.2 | 10           | 14.8                |
| 8      | The Placement & Training Office is very active and gives adequate training and prepares me for campus recruitment:                                                               | 24.2      | 33.6      | 29.5 | 11.4         | 1.3                 |
| 9      | The office is accessible and student friendly and always willing to give me any information and guidance:                                                                        | 24.6      | 38.9      | 22.8 | 10           | 3.7                 |
| 10     | The exam section in the office is very courteous and always willing to help me in all the exam related tasks like filing applications, issuing admission tickets and marks cards | 26.2      | 28.2      | 32.2 | 9            | 4.4                 |
| 11     | Drinking water accessibility is:                                                                                                                                                 | 24.2      | 38.9      | 24.8 | 8.7          | 3.4                 |