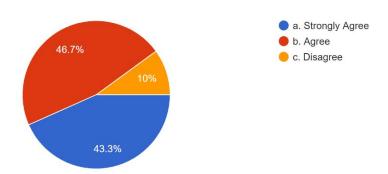

# DEPARTMENT OF COMPUTER SCIENCE & ENGINEERING

Alumni's feedback form on curriculum for design and review of syllabus

Overall responses

66.7%

- 2. The syllabus content can be completed in given time effectively.
- 30 responses