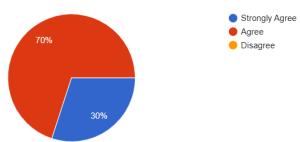

### 4. The electives are offered on your choice

### 4. The electives are offered on your choice

The electives are offered on your choice