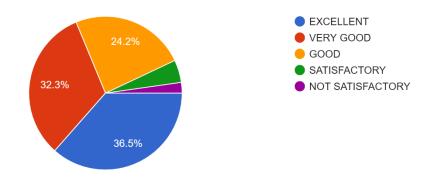

# **FACULTY FEEDBACK ON FACILIES: 2021-22**

1. The upkeep of class rooms, common areas, corridors and others instructional areas are:

71 responses

2. The Laboratories and workshops are fully equipped and provides a good learning environment: