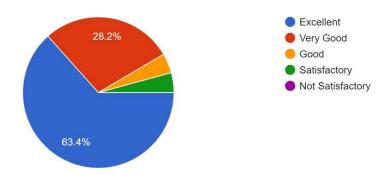

3. The Library is adequate with ample no. of titles and volumes of text and reference books and other learning materials including e-resources:

400 responses