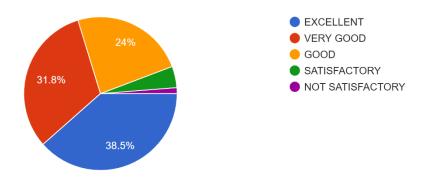

# 5. The internet connectivity that is provided in the labs / On-line exam center in the campus is: 400 responses