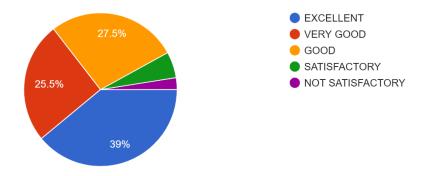

# K.S INSTITUTE OF TECHNOLOGY, BENGALURU- 560 109

**Students Feedback on Facilities: 2020-2021** 

| SL No. | Question                                                                                                                                                                            | Excellent | Very Good | Good | Satisfactory | Not<br>Satisfactory |
|--------|-------------------------------------------------------------------------------------------------------------------------------------------------------------------------------------|-----------|-----------|------|--------------|---------------------|
| 12     | The Canteen is adequate, hygienic and offers a variety of food                                                                                                                      | 15.4      | 22.8      | 28.9 | 14.1         | 18.8                |
| 13     | The maintenance and upkeep of wash rooms are:                                                                                                                                       | 26.8      | 31.5      | 24.8 | 8.2          | 8.7                 |
| 14     | The sports amenities provided by the institution are:                                                                                                                               | 13.4      | 22.8      | 26.8 | 13.4         | 23.5                |
| 15     | The transportation infrastructure of<br>the institute is quite adequate and<br>student friendly while the buses are<br>punctual and the transportation<br>staff are very courteous: | 27.5      | 33.6      | 28.2 | 6            | 4.7                 |
| 16     | Amenities like student parking, lift and ramps that are adequately provided are                                                                                                     | 28.9      | 34.2      | 28.9 | 7.4          | 0.6                 |
| 17     | The hostel facility provided for both boys and girls is:                                                                                                                            | 25.5      | 28.2      | 36.9 | 8.1          | 1.3                 |
| 18     | The food served in the hostel is sumptuous, nutritious and hygienic.                                                                                                                | 24.8      | 30.2      | 34.2 | 8.7          | 2.1                 |
| 19     | The ladies room and boys' common area are adequately furnished and well equipped:                                                                                                   | 23.5      | 26.2      | 35.6 | 11.4         | 3.3                 |
| 20     | The first aid room and immediate attention that the students get in case of medical emergencies are                                                                                 | 24.2      | 34.2      | 30.9 | 8.7          | 2                   |