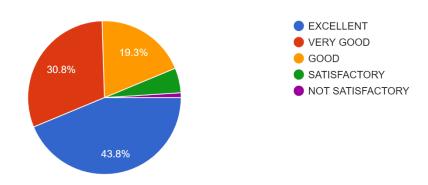

# 5. The internet connectivity that is provided in the labs / On-line exam center in the campus is: 400 responses