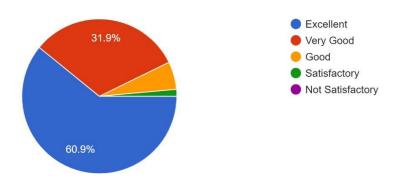

3. The Library is adequate with ample no. of titles and volumes of text and reference books and other learning materials including e-resources:

400 responses