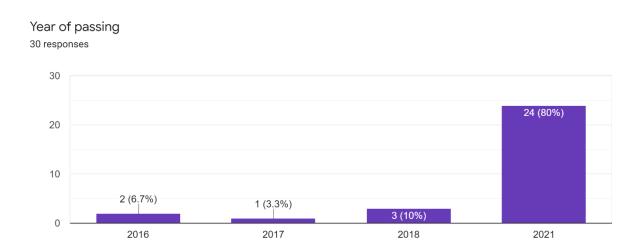

## STUDENT'S FEEDBACK ON FACILITIES 2021-22

### **DEPARTMENT**

400 responses

1. The upkeep of class rooms, common areas, corridors and others instructional areas are: 400 responses

2. The Laboratories and workshops are fully equipped and provides a good learning environment: 400 responses