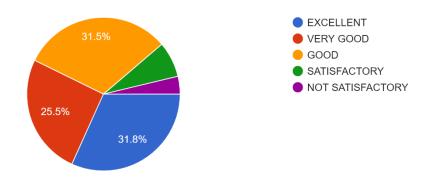

# K.S INSTITUTE OF TECHNOLOGY, BENGALURU- 560 109

**Students Feedback on Facilities: 2020-2021** 

| SL No. | Question                                                                                                                                                                            | Excellent | Very Good | Good | Satisfactory | Not<br>Satisfactory |
|--------|-------------------------------------------------------------------------------------------------------------------------------------------------------------------------------------|-----------|-----------|------|--------------|---------------------|
| 12     | The Canteen is adequate, hygienic and offers a variety of food                                                                                                                      | 15.4      | 22.8      | 28.9 | 14.1         | 18.8                |
| 13     | The maintenance and upkeep of wash rooms are:                                                                                                                                       | 26.8      | 31.5      | 24.8 | 8.2          | 8.7                 |
| 14     | The sports amenities provided by the institution are:                                                                                                                               | 13.4      | 22.8      | 26.8 | 13.4         | 23.5                |
| 15     | The transportation infrastructure of<br>the institute is quite adequate and<br>student friendly while the buses are<br>punctual and the transportation<br>staff are very courteous: | 27.5      | 33.6      | 28.2 | 6            | 4.7                 |
| 16     | Amenities like student parking, lift and ramps that are adequately provided are                                                                                                     | 28.9      | 34.2      | 28.9 | 7.4          | 0.6                 |
| 17     | The hostel facility provided for both boys and girls is:                                                                                                                            | 25.5      | 28.2      | 36.9 | 8.1          | 1.3                 |
| 18     | The food served in the hostel is sumptuous, nutritious and hygienic.                                                                                                                | 24.8      | 30.2      | 34.2 | 8.7          | 2.1                 |
| 19     | The ladies room and boys' common area are adequately furnished and well equipped:                                                                                                   | 23.5      | 26.2      | 35.6 | 11.4         | 3.3                 |
| 20     | The first aid room and immediate attention that the students get in case of medical emergencies are                                                                                 | 24.2      | 34.2      | 30.9 | 8.7          | 2                   |