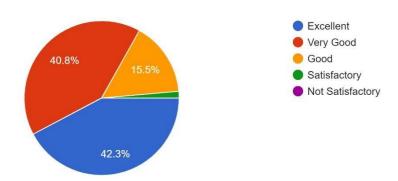

3. The Library is adequate with ample no. of titles and volumes of text and reference books and other learning materials including e-resources:

400 responses