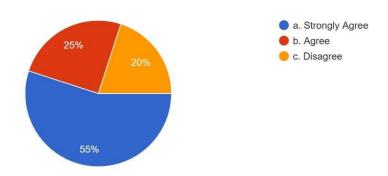

### 1. The Syllabus is revised regularly

The contents of the syllabus are easy to learn within set time period

34 responses