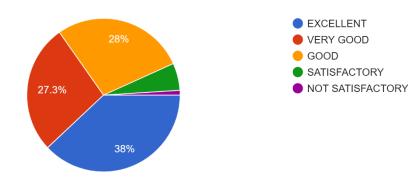

# **Students Feedback on Facilities: 2020-2021**

| SL No. | Question                                                                                                                                                                         | Excellent | Very Good | Good | Satisfactory | Not<br>Satisfactory |
|--------|----------------------------------------------------------------------------------------------------------------------------------------------------------------------------------|-----------|-----------|------|--------------|---------------------|
| 1      | The upkeep of class rooms, common areas, corridors and other instructional area are:                                                                                             | 30.9      | 34.2      | 25.5 | 8.1          | 1.3                 |
| 2      | The upkeep of class rooms, common areas, corridors and other instructional area are:                                                                                             | 28.2      | 34.9      | 28.2 | 5            | 3.7                 |
| 3      | The Library is adequate with ample no. of titles and volumes of text and reference books and other learning materials including eresources:                                      | 35.6      | 37.6      | 20.1 | 3            | 3.7                 |
| 4      | The location and landscaping of the campus is:                                                                                                                                   | 28.9      | 33.6      | 21.5 | 9.4          | 6.6                 |
| 5      | The internet connectivity that is provided in the labs / On-line exam center in the campus is                                                                                    | 24.8      | 28.2      | 24.2 | 14.8         | 8.1                 |
| 6      | The institution provides for adequate co-curricular and extra curricular activities:                                                                                             | 24.2      | 33.6      | 29.5 | 11.4         | 34.9                |
| 7      | The institution has adequate no. of student chapters of professional bodies that aids my professional development:                                                               | 21.5      | 27.5      | 26.2 | 10           | 14.8                |
| 8      | The Placement & Training Office is very active and gives adequate training and prepares me for campus recruitment:                                                               | 24.2      | 33.6      | 29.5 | 11.4         | 1.3                 |
| 9      | The office is accessible and student friendly and always willing to give me any information and guidance:                                                                        | 24.6      | 38.9      | 22.8 | 10           | 3.7                 |
| 10     | The exam section in the office is very courteous and always willing to help me in all the exam related tasks like filing applications, issuing admission tickets and marks cards | 26.2      | 28.2      | 32.2 | 9            | 4.4                 |
| 11     | Drinking water accessibility is:                                                                                                                                                 | 24.2      | 38.9      | 24.8 | 8.7          | 3.4                 |