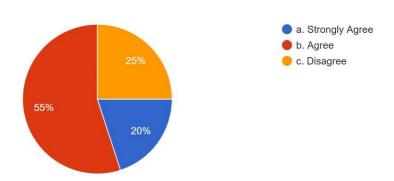

### 3. The contents of the syllabus are easy to learn within set time period

3. The contents of the syllabus are easy to learn within set time period. 10 responses

Сору