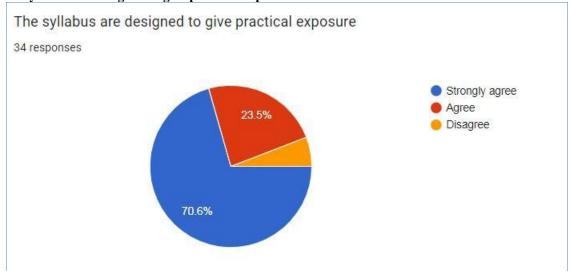

## 6. The syllabus are designed to give practical exposure

# K. S. INSTITUTE OF TECHNOLOGY

Approved by AICTE, New Delhi, Affiliated to VTU, Belagavi, Karnataka., Accredited by NACC & NBA (Dept. of CSE, ECE, ME) #14, Raghuvanahalli, Kanakapura Main Road, Bengaluru-560109 Tel: 28435722 / 724 E-mail: principal@ksit.edu.in Web: www.ksit.edu.in