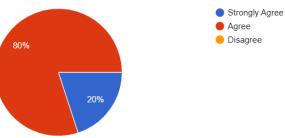

### 3. The contents of the syllabus are easy to learn within set time period

3. The contents of the syllabus are easy to learn within set time period. 10 responses

Сору

The contents of the syllabus are easy to learn within set time period

34 responses