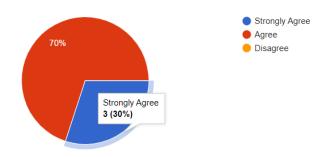

1. The Syllabus is revised regularly

Сору

1. The syllabus is revised regularly.

10 responses