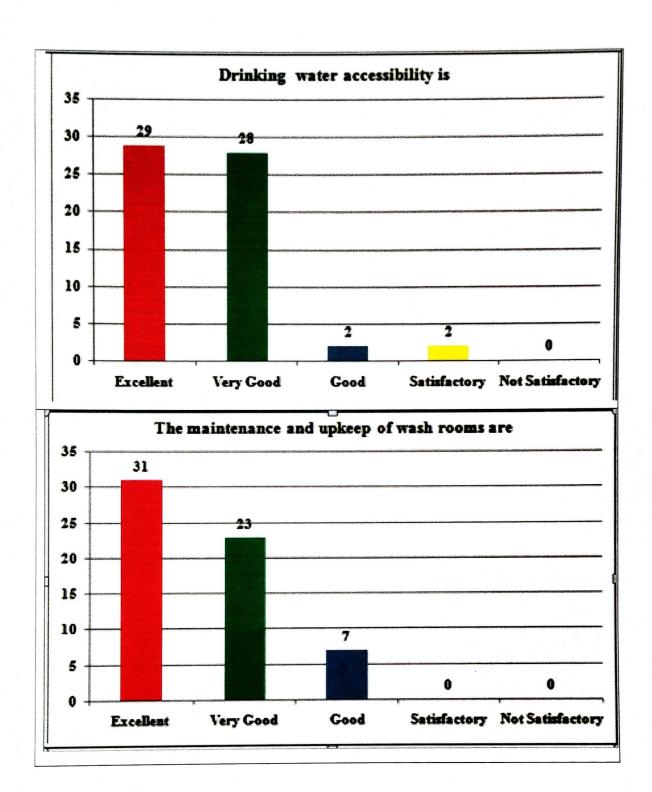

# **Total Responses: 61**

| Faculty Feedback                                                                                                                                             | on College I | facilities : 20 | )19-20    |              |                     |
|--------------------------------------------------------------------------------------------------------------------------------------------------------------|--------------|-----------------|-----------|--------------|---------------------|
| Total Responses: 61                                                                                                                                          |              |                 |           |              |                     |
| Questions                                                                                                                                                    |              | T               | Rating Sc | ale          | T                   |
| Particulars                                                                                                                                                  | Excellent    | Very Good       | Good      | Satisfactory | Not<br>Satisfactory |
| The upkeep of class rooms, common areas, corridors and others instructional areas are                                                                        | 45           | 15              | 1         | 0            | 0                   |
| The Laboratories and workshops are fully equipped and provides a good learning environment                                                                   | 49           | 11              | 1         | 0            | 0                   |
| The Library is adequate with ample nc. of titles and volumes of text and reference books and other learning materials including e-resources                  | 46           | 12              | 3         | 0            | 0                   |
| The location and landscaping of the campus is                                                                                                                | 41           | 20              | 0         | 0            | 0                   |
| The internet connectivity that is provided in the labs / On-line exam centre in the campus is                                                                | 33           | 23              | 5         | 0            | 0                   |
| The institution provides for adequate co-curricular and extra curricular activities                                                                          | 34           | 24              | 3         | 0            | 0                   |
| The institution has adequate no. of student chapters of professional bodies that aids my professional development                                            | 41           | 16              | 4         | 0            | 0                   |
| The office is accessible and faculty friendly and always willing to give me any information and guidance                                                     | 40           | 21              | 0         | 0            | 0                   |
| Drinking water accessibility is                                                                                                                              | 29           | 28              | 2         | 2            | 0                   |
| The Canteen is adequate, hygienic and offers a variety of food                                                                                               | 16           | 29              | 10        | 6 ·          | 0                   |
| The maintenance and upkeep of wash rooms are                                                                                                                 | 31           | 23              | 7         | 0            | 0                   |
| The sports amenities provided by the institution are                                                                                                         | 22           | 30              | 9         | 0            | 0                   |
| The transportation infrastructure of the institute is quite adequate and faculty friendly while the buses are punctual and the transportation staff are very | 30           | 31              | 0         | 0            | 0                   |
| Amenities like staff parking, lift and ramps that are adequately provided are                                                                                | 34           | 25              | 2         | 0            | 0                   |
| The first aid room and immediate attention that the staff get in case of medical emergencies are                                                             | 30           | 25              | 6         | 0            | 0                   |