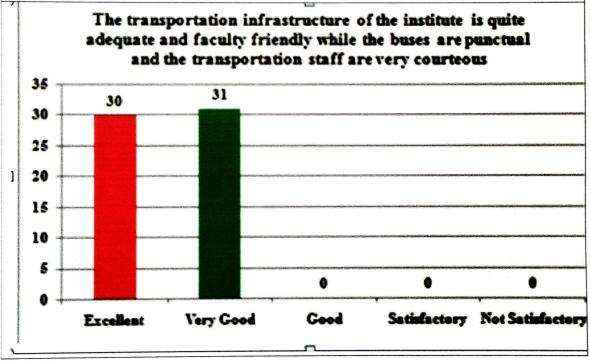

# **Total Responses: 61**

| Faculty Feedback                                                                                                                                             | on College I | facilities : 20 | )19-20    |              |                     |
|--------------------------------------------------------------------------------------------------------------------------------------------------------------|--------------|-----------------|-----------|--------------|---------------------|
| Total Responses: 61                                                                                                                                          |              |                 |           |              |                     |
| Questions                                                                                                                                                    |              | T               | Rating Sc | ale          | T                   |
| Particulars                                                                                                                                                  | Excellent    | Very Good       | Good      | Satisfactory | Not<br>Satisfactory |
| The upkeep of class rooms, common areas, corridors and others instructional areas are                                                                        | 45           | 15              | 1         | 0            | 0                   |
| The Laboratories and workshops are fully equipped and provides a good learning environment                                                                   | 49           | 11              | 1         | 0            | 0                   |
| The Library is adequate with ample nc. of titles and volumes of text and reference books and other learning materials including e-resources                  | 46           | 12              | 3         | 0            | 0                   |
| The location and landscaping of the campus is                                                                                                                | 41           | 20              | 0         | 0            | 0                   |
| The internet connectivity that is provided in the labs / On-line exam centre in the campus is                                                                | 33           | 23              | 5         | 0            | 0                   |
| The institution provides for adequate co-curricular and extra curricular activities                                                                          | 34           | 24              | 3         | 0            | 0                   |
| The institution has adequate no. of student chapters of professional bodies that aids my professional development                                            | 41           | 16              | 4         | 0            | 0                   |
| The office is accessible and faculty friendly and always willing to give me any information and guidance                                                     | 40           | 21              | 0         | 0            | 0                   |
| Drinking water accessibility is                                                                                                                              | 29           | 28              | 2         | 2            | 0                   |
| The Canteen is adequate, hygienic and offers a variety of food                                                                                               | 16           | 29              | 10        | 6 ·          | 0                   |
| The maintenance and upkeep of wash rooms are                                                                                                                 | 31           | 23              | 7         | 0            | 0                   |
| The sports amenities provided by the institution are                                                                                                         | 22           | 30              | 9         | 0            | 0                   |
| The transportation infrastructure of the institute is quite adequate and faculty friendly while the buses are punctual and the transportation staff are very | 30           | 31              | 0         | 0            | 0                   |
| Amenities like staff parking, lift and ramps that are adequately provided are                                                                                | 34           | 25              | 2         | 0            | 0                   |
| The first aid room and immediate attention that the staff get in case of medical emergencies are                                                             | 30           | 25              | 6         | 0            | 0                   |