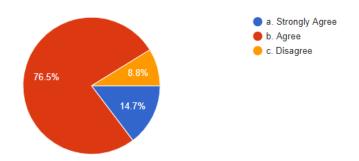

| Excellent<br>Excellent                        | Very Good<br>Excellent         | satisfactory<br>Excellent                                                        | Excellent<br>Very Good                    |                                                      | Excellent<br>Excellent | Excellent<br>Excellent                                             |                                                           |



#14, Raghuvanahalli, Kanakapura Main Road, Bengaluru-5600109

# DEPARTMENT OF COMPUTER SCIENCE & ENGINEERING

Student's feedback form on curriculum for design and review of syllabus 2019-20

#### Semester

68 responses



#### 1. The syllabus is revised regularly.

68 responses



#### 2. The essential engineering requirements are updated in the syllabus.

68 responses



#### 3. The contents of the syllabus are easy to learn within set time period.

68 responses



#### 4. The electives are offered on your choice.

68 responses



#### 5. The content of syllabus is sufficient to get job.

68 responses



# 6. The syllabus is designed to give practical exposure.

68 responses



# 7. The syllabus is helpful to work on internship and projects.

68 responses



# 8. The syllabus is designed in correlation between learning objectives and content mentioned.

68 responses



# 9. The Curriculum evaluation methods are adequate to reflect your learning.

68 responses



10. The syllabus is designed to provide opportunities to demonstrate your learning outside of the curriculum.

68 responses



K.S. INSTITUTE OF TECHNOLOGY BENGALURU - 560 109