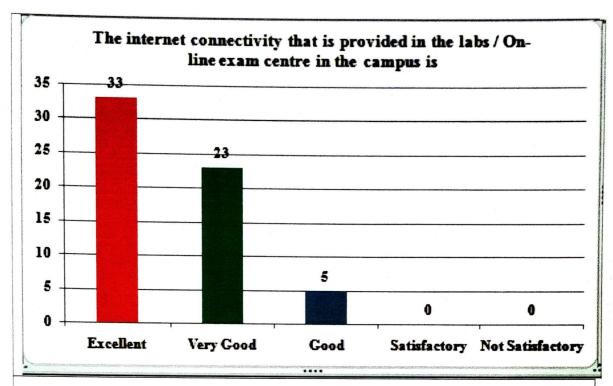

# **Total Responses: 61**

| Faculty Feedback                                                                                                                                             | on College I | facilities : 20 | )19-20    |              |                     |
|--------------------------------------------------------------------------------------------------------------------------------------------------------------|--------------|-----------------|-----------|--------------|---------------------|
| Total Responses: 61                                                                                                                                          |              |                 |           |              |                     |
| Questions                                                                                                                                                    |              | T               | Rating Sc | ale          | T                   |
| Particulars                                                                                                                                                  | Excellent    | Very Good       | Good      | Satisfactory | Not<br>Satisfactory |
| The upkeep of class rooms, common areas, corridors and others instructional areas are                                                                        | 45           | 15              | 1         | 0            | 0                   |
| The Laboratories and workshops are fully equipped and provides a good learning environment                                                                   | 49           | 11              | 1         | 0            | 0                   |
| The Library is adequate with ample nc. of titles and volumes of text and reference books and other learning materials including e-resources                  | 46           | 12              | 3         | 0            | 0                   |
| The location and landscaping of the campus is                                                                                                                | 41           | 20              | 0         | 0            | 0                   |
| The internet connectivity that is provided in the labs / On-line exam centre in the campus is                                                                | 33           | 23              | 5         | 0            | 0                   |
| The institution provides for adequate co-curricular and extra curricular activities                                                                          | 34           | 24              | 3         | 0            | 0                   |
| The institution has adequate no. of student chapters of professional bodies that aids my professional development                                            | 41           | 16              | 4         | 0            | 0                   |
| The office is accessible and faculty friendly and always willing to give me any information and guidance                                                     | 40           | 21              | 0         | 0            | 0                   |
| Drinking water accessibility is                                                                                                                              | 29           | 28              | 2         | 2            | 0                   |
| The Canteen is adequate, hygienic and offers a variety of food                                                                                               | 16           | 29              | 10        | 6 ·          | 0                   |
| The maintenance and upkeep of wash rooms are                                                                                                                 | 31           | 23              | 7         | 0            | 0                   |
| The sports amenities provided by the institution are                                                                                                         | 22           | 30              | 9         | 0            | 0                   |
| The transportation infrastructure of the institute is quite adequate and faculty friendly while the buses are punctual and the transportation staff are very | 30           | 31              | 0         | 0            | 0                   |
| Amenities like staff parking, lift and ramps that are adequately provided are                                                                                | 34           | 25              | 2         | 0            | 0                   |
| The first aid room and immediate attention that the staff get in case of medical emergencies are                                                             | 30           | 25              | 6         | 0            | 0                   |