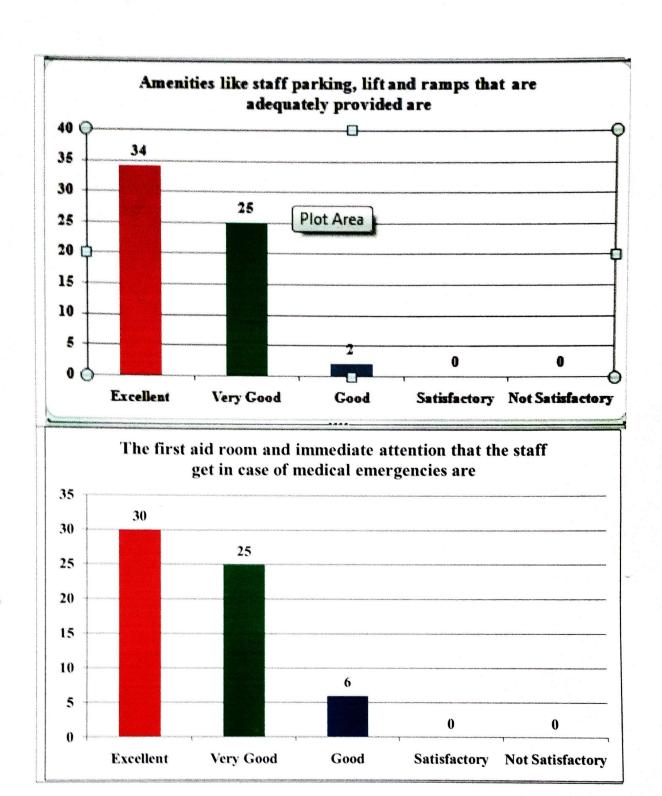

# **Total Responses: 61**

| Faculty Feedback                                                                                                                                             | on College I | facilities : 20 | )19-20    |              |                     |
|--------------------------------------------------------------------------------------------------------------------------------------------------------------|--------------|-----------------|-----------|--------------|---------------------|
| Total Responses: 61                                                                                                                                          |              |                 |           |              |                     |
| Questions                                                                                                                                                    |              | T               | Rating Sc | ale          | T                   |
| Particulars                                                                                                                                                  | Excellent    | Very Good       | Good      | Satisfactory | Not<br>Satisfactory |
| The upkeep of class rooms, common areas, corridors and others instructional areas are                                                                        | 45           | 15              | 1         | 0            | 0                   |
| The Laboratories and workshops are fully equipped and provides a good learning environment                                                                   | 49           | 11              | 1         | 0            | 0                   |
| The Library is adequate with ample nc. of titles and volumes of text and reference books and other learning materials including e-resources                  | 46           | 12              | 3         | 0            | 0                   |
| The location and landscaping of the campus is                                                                                                                | 41           | 20              | 0         | 0            | 0                   |
| The internet connectivity that is provided in the labs / On-line exam centre in the campus is                                                                | 33           | 23              | 5         | 0            | 0                   |
| The institution provides for adequate co-curricular and extra curricular activities                                                                          | 34           | 24              | 3         | 0            | 0                   |
| The institution has adequate no. of student chapters of professional bodies that aids my professional development                                            | 41           | 16              | 4         | 0            | 0                   |
| The office is accessible and faculty friendly and always willing to give me any information and guidance                                                     | 40           | 21              | 0         | 0            | 0                   |
| Drinking water accessibility is                                                                                                                              | 29           | 28              | 2         | 2            | 0                   |
| The Canteen is adequate, hygienic and offers a variety of food                                                                                               | 16           | 29              | 10        | 6 ·          | 0                   |
| The maintenance and upkeep of wash rooms are                                                                                                                 | 31           | 23              | 7         | 0            | 0                   |
| The sports amenities provided by the institution are                                                                                                         | 22           | 30              | 9         | 0            | 0                   |
| The transportation infrastructure of the institute is quite adequate and faculty friendly while the buses are punctual and the transportation staff are very | 30           | 31              | 0         | 0            | 0                   |
| Amenities like staff parking, lift and ramps that are adequately provided are                                                                                | 34           | 25              | 2         | 0            | 0                   |
| The first aid room and immediate attention that the staff get in case of medical emergencies are                                                             | 30           | 25              | 6         | 0            | 0                   |