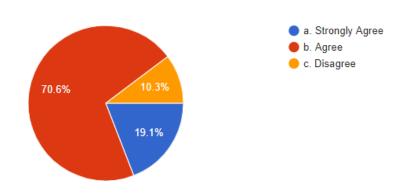

| Excellent<br>Excellent                                                       | Excellent<br>Excellent                        | Very Good<br>Excellent         | satisfactory<br>Excellent                                                        | Excellent<br>Very Good                    |                                                      | Excellent<br>Excellent | Excellent<br>Excellent                                             |                                                           |



#14, Raghuvanahalli, Kanakapura Main Road, Bengaluru-5600109

# DEPARTMENT OF COMPUTER SCIENCE & ENGINEERING

Student's feedback form on curriculum for design and review of syllabus 2019-20

#### Semester

68 responses



#### 1. The syllabus is revised regularly.

68 responses



#### 2. The essential engineering requirements are updated in the syllabus.

68 responses



#### 3. The contents of the syllabus are easy to learn within set time period.

68 responses



#### 4. The electives are offered on your choice.

68 responses



#### 5. The content of syllabus is sufficient to get job.

68 responses



# 6. The syllabus is designed to give practical exposure.

68 responses



# 7. The syllabus is helpful to work on internship and projects.

68 responses



# 8. The syllabus is designed in correlation between learning objectives and content mentioned.

68 responses



# 9. The Curriculum evaluation methods are adequate to reflect your learning.

68 responses



10. The syllabus is designed to provide opportunities to demonstrate your learning outside of the curr