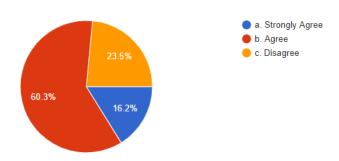

tory<br>Excellent                                                        | Excellent<br>Very Good                    |                                                      | Excellent<br>Excellent | Excellent<br>Excellent                                             |                                                           |



#14, Raghuvanahalli, Kanakapura Main Road, Bengaluru-5600109

# DEPARTMENT OF COMPUTER SCIENCE & ENGINEERING

Student's feedback form on curriculum for design and review of syllabus 2019-20

#### Semester

68 responses



#### 1. The syllabus is revised regularly.

68 responses



#### 2. The essential engineering requirements are updated in the syllabus.

68 responses



#### 3. The contents of the syllabus are easy to learn within set time period.

68 responses



#### 4. The electives are offered on your choice.

68 responses



#### 5. The content of syllabus is sufficient to get job.

68 responses



# 6. The syllabus is designed to give practical exposure.

68 responses



# 7. The syllabus is helpful to work on internship and projects.

68 responses



# 8. The syllabus is designed in correlation between learning objectives and content mentioned.

68 responses



# 9. The Curriculum evaluation methods are adequate to reflect your learning.

68 responses



10. The syllabus is designed to provide opportunities to demonstrate your learning outside of the curriculum.

68 responses



K.S. INSTITUTE OF TECHNOLOGY BENGALURU - 560 109