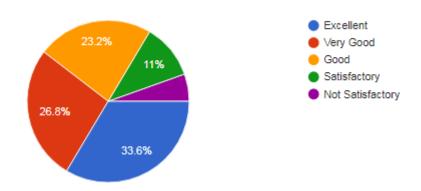

#### 13. The maintenance and upkeep of wash rooms are:

1,028 responses

#### K.S INSTITUTE OF TECHNOLOGY, BENGALURU- 560 109

**Students Feedback on Facilities: 2022-2023** 

| SL No. | Question                                                                                                                                                                            | Excellent | Very Good | Good | Satisfactory | Not<br>Satisfactory |
|--------|-------------------------------------------------------------------------------------------------------------------------------------------------------------------------------------|-----------|-----------|------|--------------|---------------------|
| 13     | The maintenance and upkeep of wash rooms are:                                                                                                                                       | 33.6      | 26.8      | 23.2 | 11           | 5.4                 |
| 14     | The sports amenities provided by the institution are:                                                                                                                               | 33.7      | 25.1      | 24.9 | 10.3         | 6                   |
| 15     | The transportation infrastructure of<br>the institute is quite adequate and<br>student friendly while the buses are<br>punctual and the transportation<br>staff are very courteous: | 43.3      | 27.4      | 23.6 | 5.3          | 0                   |
| 16     | Amenities like student parking, lift and ramps that are adequately provided are                                                                                                     | 39.3      | 26.9      | 22.6 | 8.3          | 2.9                 |
| 17     | The hostel facility provided for both boys and girls is:                                                                                                                            | 39.3      | 25.7      | 25.7 | 7            | 2.3                 |
| 18     | The food served in the hostel is sumptuous, nutritious and hygienic.                                                                                                                | 35.1      | 24.4      | 28.1 | 9            | 3.4                 |
| 19     | The ladies room and boys' common area are adequately furnished and well equipped:                                                                                                   | 35.3      | 24.8      | 26.9 | 8.6          | 4.4                 |
| 20     | The first aid room and immediate attention that the students get in case of medical emergencies are                                                                                 | 37.8      | 26.8      | 25.3 | 7            | 3.1                 |