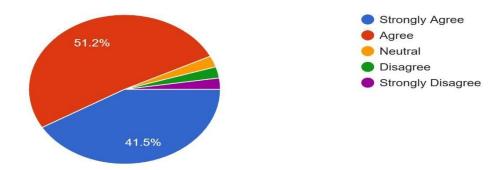

## The essential engineering requirements are updated in the syllabus

41 responses

The contents of the syllabus are easy to learn within set time period.