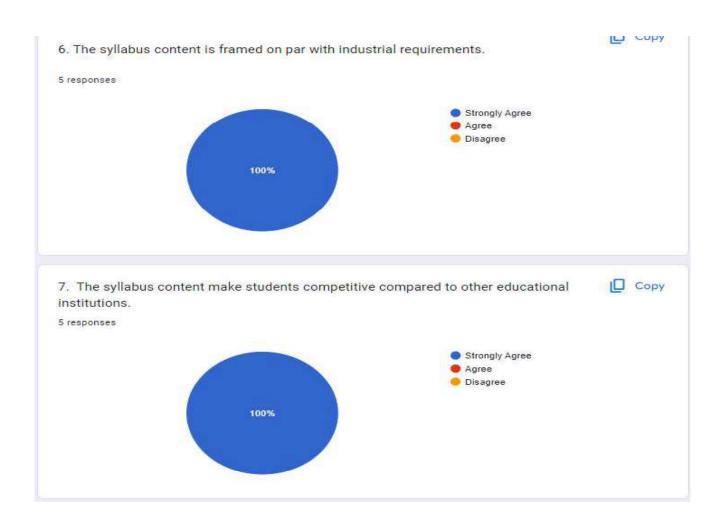

#### The syllabus are designed to give practical exposure.

The electives are offered on your choice.

41 responses

The syllabus is designed in correlation between learning objectives and contents mentioned.

41 responses

The curriculum evaluation methods are adequate to reflect your learning.
41 responses

The syllabus is designed to provide opportunities to demonstrate your learning outside of the curriculum.