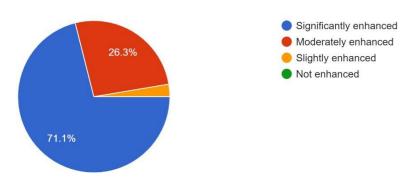

6. Reflecting on the PEOs, how would you rate your success in applying the cutting-edge technology knowledge acquired from our program to excel in y...sional career in Computer Science & Engineering? 38 responses