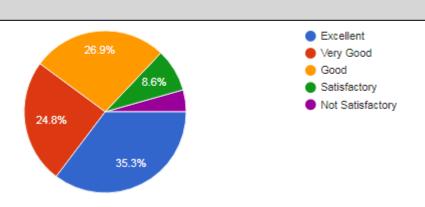

# 19. The ladies room and boys' common area are adequately furnished and well equipped:

1,028 respon