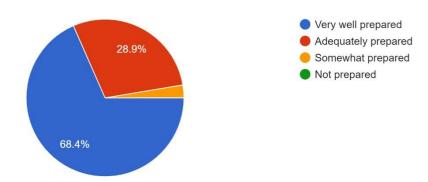

# ACADEMIC YEAR 2022-2023 ALUMNI FEEDBACK ON ACADEMICS -ANALYSIS

1. In alignment with our Vision for the Computer Science and Engineering program, how well do you feel the program prepared you with the necessary skills for the IT industry?

38 responses

2. In the spirit of our Mission to foster a continuous learning mindset, to what extent has your education at our institution contributed to this aspect of your professional life?

38 responses