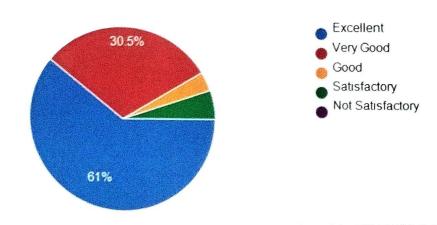

## FACULTY FEEDBACK ON COLLEGE FACILIES: 2022-2023

| 100       | al Responses: 59                                                                                                                            |           |              |      |              |                     |
|-----------|---------------------------------------------------------------------------------------------------------------------------------------------|-----------|--------------|------|--------------|---------------------|
| SL<br>No. | Question                                                                                                                                    | Excellent | Very<br>Good | Good | Satisfactory | Not<br>Satisfactory |
| 1.        | The upkeep of class rooms, common areas, corridors and other instructional area are:                                                        | 59.3      | 30.5         | 10.2 |              |                     |
| 2         | The Laboratories and workshops are fully equipped and provides a good learning environment:                                                 | 67.8      | 22           | 10.2 |              |                     |
| 3         | The Library is adequate with ample no. of titles and volumes of text and reference books and other learning materials including eresources: | 72.9      | 22           | 3.4  | 1.7          |                     |
| 4         | The location and landscaping of the campus is:                                                                                              | 64.4      | 28.8         | 6.8  |              |                     |
| 5         | The internet connectivity that is provided in the labs / Online exam centre in the campus is:                                               | 47.5      | 30.5         | 15.3 | 6.8          |                     |
| 6         | The institution provides for adequate co-curricular and extra curricular activities:                                                        | 61        | 30.5         | 3.4  | 5.1          |                     |
| 7         | The institution has no. of professional bodies that aids my professional development:                                                       | 52.5      | 37.3         | 5.1  | 3.4          | 1.7                 |
| 3         | The office is accessible and faculty friendly and always willing to give me any information and guidance:                                   | 61        | 25.4         | 11.9 | 1.7          |                     |