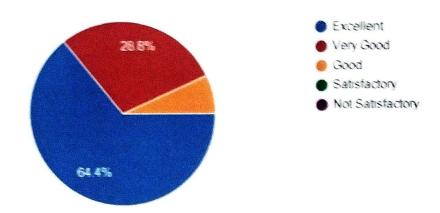

## FACULTY FEEDBACK ON COLLEGE FACILIES: 2022-2023

| 100       | al Responses: 59                                                                                                                            |           |              |      |              |                     |
|-----------|---------------------------------------------------------------------------------------------------------------------------------------------|-----------|--------------|------|--------------|---------------------|
| SL<br>No. | Question                                                                                                                                    | Excellent | Very<br>Good | Good | Satisfactory | Not<br>Satisfactory |
| 1.        | The upkeep of class rooms, common areas, corridors and other instructional area are:                                                        | 59.3      | 30.5         | 10.2 |              |                     |
| 2         | The Laboratories and workshops are fully equipped and provides a good learning environment:                                                 | 67.8      | 22           | 10.2 |              |                     |
| 3         | The Library is adequate with ample no. of titles and volumes of text and reference books and other learning materials including eresources: | 72.9      | 22           | 3.4  | 1.7          |                     |
| 4         | The location and landscaping of the campus is:                                                                                              | 64.4      | 28.8         | 6.8  |              |                     |
| 5         | The internet connectivity that is provided in the labs / Online exam centre in the campus is:                                               | 47.5      | 30.5         | 15.3 | 6.8          |                     |
| 6         | The institution provides for adequate co-curricular and extra curricular activities:                                                        | 61        | 30.5         | 3.4  | 5.1          |                     |
| 7         | The institution has no. of professional bodies that aids my professional development:                                                       | 52.5      | 37.3         | 5.1  | 3.4          | 1.7                 |
| 3         | The office is accessible and faculty friendly and always willing to give me any information and guidance:                                   | 61        | 25.4         | 11.9 | 1.7          |                     |