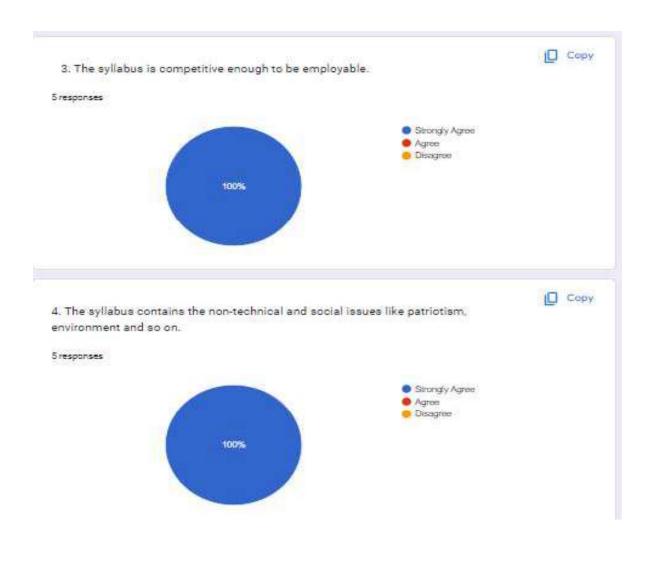

## The essential engineering requirements are updated in the syllabus

41 responses

The contents of the syllabus are easy to learn within set time period.