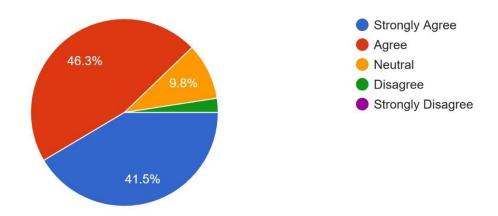

## The essential engineering requirements are updated in the syllabus

41 responses

The contents of the syllabus are easy to learn within set time period.