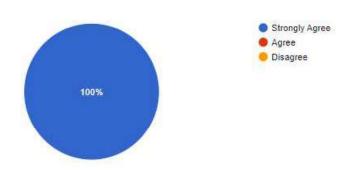

41 responses

The curriculum evaluation methods are adequate to reflect your learning.
41 responses

The syllabus is designed to provide opportunities to demonstrate your learning outside of the curriculum.