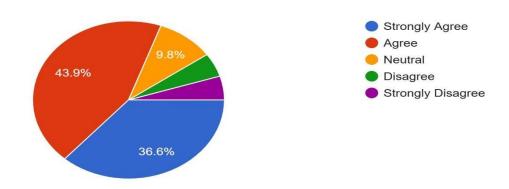

## The essential engineering requirements are updated in the syllabus

41 responses

The contents of the syllabus are easy to learn within set time period.