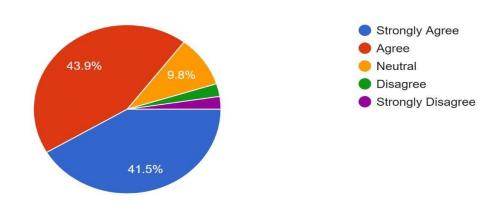

| Strongl<br>y<br>Agree | Strongl<br>y<br>Agree | Strongly<br>Agree |
| 41 | 9-3-2023<br>19:25:07  | manishagn02<br>@gmail.com             | Agree                 | Agree             | Agree                 | Agree                 | Agre<br>e                 | Agree                 | Agree                 | Agree                 | Agree                 | Agree             |



#### The Syllabus is revised regularly.

41 responses



## The essential engineering requirements are updated in the syllabus

41 responses



The contents of the syllabus are easy to learn within set time period.



#### The electives are offered on your choice.

41 responses



#### The contents of the syllabus are sufficient to get job.

41 responses



#### The syllabus are designed to give practical exposure.



The electives are offered on your choice.

41 responses



The syllabus is designed in correlation between learning objectives and contents mentioned.

41 responses



The curriculum evaluation methods are adequate to reflect your learning.
41 responses



The syllabus is designed to provide opportunities to demonstrate your learning outside of the curriculum.

41 responses



PRINCIPAL

K.S. INSTITUTE OF TECHNOLOGY BENGALURU - 560 109



## K.S. INSTITUTE OF TECHNOLOGY, BANGALORE

# ACADEMIC YEAR 2022-2023 ALUMNI FEEDBACK ON FACILITIES -ANALYSIS

1. The upkeep of class rooms, common areas, corridors and other instructional area are:

57 responses



2. The Laboratories and workshops are fully equipped and provides a good learning environment:



3. The Library is adequate with ample no.