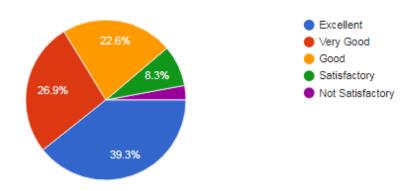

1,028 responses

16. Amenities like student parking, lift and ramps that are adequately provided are :

Kanakapura Main Road, Raghuvanahalli, Bengaluru-560109

#### K.S INSTITUTE OF TECHNOLOGY, BENGALURU- 560 109

**Students Feedback on Facilities: 2022-2023** 

| SL No. | Question                                                                                                                                                                            | Excellent | Very Good | Good | Satisfactory | Not<br>Satisfactory |
|--------|-------------------------------------------------------------------------------------------------------------------------------------------------------------------------------------|-----------|-----------|------|--------------|---------------------|
| 13     | The maintenance and upkeep of wash rooms are:                                                                                                                                       | 33.6      | 26.8      | 23.2 | 11           | 5.4                 |
| 14     | The sports amenities provided by the institution are:                                                                                                                               | 33.7      | 25.1      | 24.9 | 10.3         | 6                   |
| 15     | The transportation infrastructure of<br>the institute is quite adequate and<br>student friendly while the buses are<br>punctual and the transportation<br>staff are very courteous: | 43.3      | 27.4      | 23.6 | 5.3          | 0                   |
| 16     | Amenities like student parking, lift and ramps that are adequately provided are                                                                                                     | 39.3      | 26.9      | 22.6 | 8.3          | 2.9                 |
| 17     | The hostel facility provided for both boys and girls is:                                                                                                                            | 39.3      | 25.7      | 25.7 | 7            | 2.3                 |
| 18     | The food served in the hostel is sumptuous, nutritious and hygienic.                                                                                                                | 35.1      | 24.4      | 28.1 | 9            | 3.4                 |
| 19     | The ladies room and boys' common area are adequately furnished and well equipped:                                                                                                   | 35.3      | 24.8      | 26.9 | 8.6          | 4.4                 |
| 20     | The first aid room and immediate attention that the students get in case of medical emergencies are                                                                                 | 37.8      | 26.8      | 25.3 | 7            | 3.1                 |