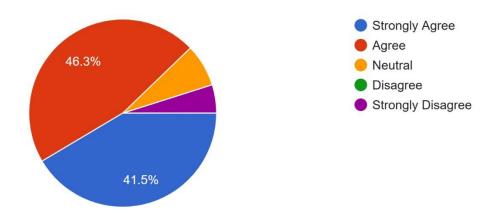

#### The electives are offered on your choice.

41 responses

#### The syllabus are designed to give practical exposure.

The electives are offered on your choice.

41 responses

The syllabus is designed in correlation between learning objectives and contents mentioned.