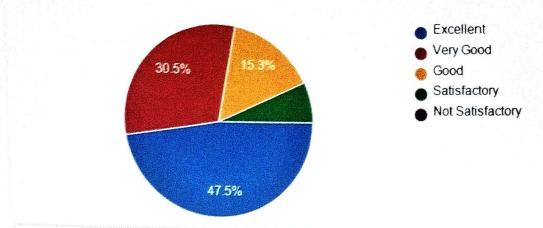

## FACULTY FEEDBACK ON COLLEGE FACILIES: 2022-2023

| 100       | al Responses: 59                                                                                                                            |           |              |      |              |                     |
|-----------|---------------------------------------------------------------------------------------------------------------------------------------------|-----------|--------------|------|--------------|---------------------|
| SL<br>No. | Question                                                                                                                                    | Excellent | Very<br>Good | Good | Satisfactory | Not<br>Satisfactory |
| 1.        | The upkeep of class rooms, common areas, corridors and other instructional area are:                                                        | 59.3      | 30.5         | 10.2 |              |                     |
| 2         | The Laboratories and workshops are fully equipped and provides a good learning environment:                                                 | 67.8      | 22           | 10.2 |              |                     |
| 3         | The Library is adequate with ample no. of titles and volumes of text and reference books and other learning materials including eresources: | 72.9      | 22           | 3.4  | 1.7          |                     |
| 4         | The location and landscaping of the campus is:                                                                                              | 64.4      | 28.8         | 6.8  |              |                     |
| 5         | The internet connectivity that is provided in the labs / Online exam centre in the campus is:                                               | 47.5      | 30.5         | 15.3 | 6.8          |                     |
| 6         | The institution provides for adequate co-curricular and extra curricular activities:                                                        | 61        | 30.5         | 3.4  | 5.1          |                     |
| 7         | The institution has no. of professional bodies that aids my professional development:                                                       | 52.5      | 37.3         | 5.1  | 3.4          | 1.7                 |
| 3         | The office is accessible and faculty friendly and always willing to give me any information and guidance:                                   | 61        | 25.4         | 11.9 | 1.7          |                     |