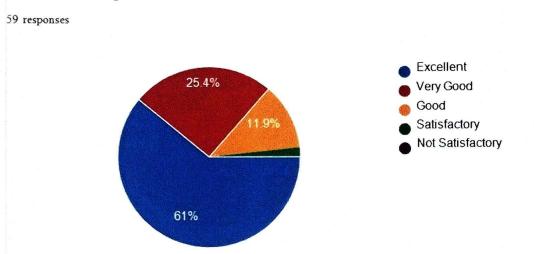

## FACULTY FEEDBACK ON COLLEGE FACILIES: 2022-2023

1. The upkeep of class rooms, common areas, corridors and other instructional area are:

59 responses

The Laboratories and workshops are fully equipped and provides a good learning environment:

3. The Library is adequate with ample no, of titles and volumes of text and reference books and other learning materials including e-resources:

THE PROPERTY OF

4. The location and landscaping of the campus is :