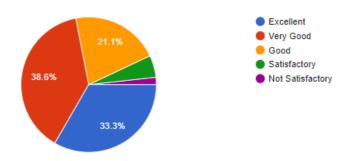

## K.S INSTITUTE OF TECHNOLOGY, BENGALURU- 560 109

**Students Feedback on Facilities: 2022-2023** 

| SL No. | Question                                                                                                                                                                         | Excellent | Very Good | Good | Satisfactory | Not<br>Satisfactory |
|--------|----------------------------------------------------------------------------------------------------------------------------------------------------------------------------------|-----------|-----------|------|--------------|---------------------|
| 1      | The upkeep of class rooms, common areas, corridors and other instructional area are:                                                                                             | 42.3      | 28.9      | 22.7 | 5.1          | 1.1                 |
| 2      | The upkeep of class rooms, common areas, corridors and other instructional area are:                                                                                             | 42.6      | 29.8      | 20.1 | 5.4          | 2                   |
| 3      | The Library is adequate with ample no. of titles and volumes of text and reference books and other learning materials including eresources:                                      | 45.4      | 28.7      | 20.6 | 3.8          | 1.5                 |
| 4      | The location and landscaping of the campus is:                                                                                                                                   | 36.5      | 28        | 22.2 | 9.8          | 3.5                 |
| 5      | The internet connectivity that is provided in the labs / On-line exam center in the campus is                                                                                    | 40        | 27.1      | 22.6 | 8.2          | 2.1                 |
| 6      | The institution provides for adequate co-curricular and extra curricular activities:                                                                                             | 36.5      | 27.4      | 24.8 | 7.4          | 3.9                 |
| 7      | The institution has adequate no. of student chapters of professional bodies that aids my professional development:                                                               | 40.3      | 29.3      | 23.5 | 5.4          | 1.5                 |
| 8      | The Placement & Training Office is very active and gives adequate training and prepares me for campus recruitment:                                                               | 39.6      | 29.7      | 24   | 5.2          | 1.6                 |
| 9      | The office is accessible and student friendly and always willing to give me any information and guidance:                                                                        | 42.9      | 27.6      | 21.9 | 6.5          | 1.1                 |
| 10     | The exam section in the office is very courteous and always willing to help me in all the exam related tasks like filing applications, issuing admission tickets and marks cards | 42.1      | 30.1      | 20.7 | 5.7          | 1.4                 |
| 11     | Drinking water accessibility is:                                                                                                                                                 | 42.9      | 28.5      | 21.6 | 5.4          | 1.7                 |
| 12     | The Canteen is adequate, hygienic and offers a variety of food                                                                                                                   | 28.1      | 23.6      | 21.6 | 15.9         | 10.6                |