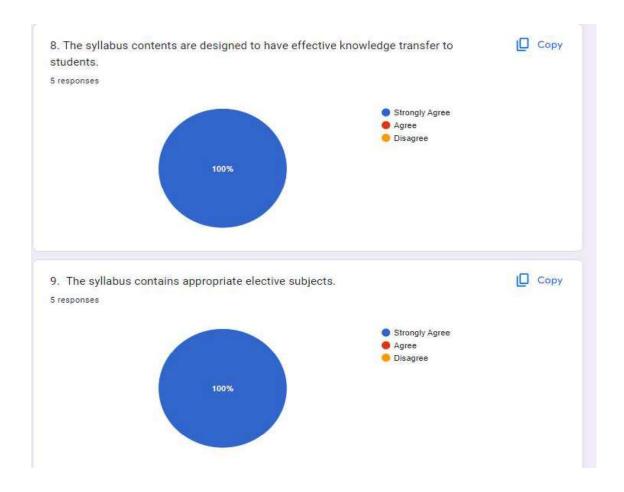

41 responses

The curriculum evaluation methods are adequate to reflect your learning.
41 responses

The syllabus is designed to provide opportunities to demonstrate your learning outside of the curriculum.