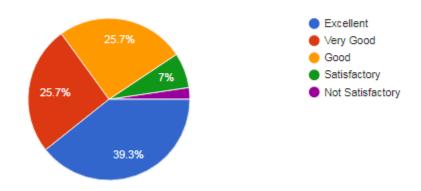

#### 17. The hostel facility provided for both boys and girls is:

1,028 responses

#### 18. The food served in the hostel is sumptuous, nutritious and hygienic.