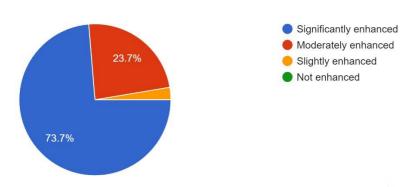

7. Considering the PEOs, to what degree have you been able to continuously enhance your knowledge in alignment with IT industry developme...rther studies in Computer Science & Engineering? 38 responses