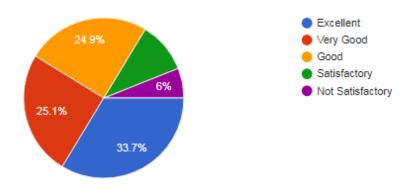

#### 14. The sports amenities provided by the institution are:

Kanakapura Main Road, Raghuvanahalli, Bengaluru-560109

15. The transportation infrastructure of the institute is quite adequate and student friendly while the buses are punctual and the transportation staff are very courteous:

#### K.S INSTITUTE OF TECHNOLOGY, BENGALURU- 560 109

**Students Feedback on Facilities: 2022-2023** 

| SL No. | Question                                                                                                                                                                            | Excellent | Very Good | Good | Satisfactory | Not<br>Satisfactory |
|--------|-------------------------------------------------------------------------------------------------------------------------------------------------------------------------------------|-----------|-----------|------|--------------|---------------------|
| 13     | The maintenance and upkeep of wash rooms are:                                                                                                                                       | 33.6      | 26.8      | 23.2 | 11           | 5.4                 |
| 14     | The sports amenities provided by the institution are:                                                                                                                               | 33.7      | 25.1      | 24.9 | 10.3         | 6                   |
| 15     | The transportation infrastructure of<br>the institute is quite adequate and<br>student friendly while the buses are<br>punctual and the transportation<br>staff are very courteous: | 43.3      | 27.4      | 23.6 | 5.3          | 0                   |
| 16     | Amenities like student parking, lift and ramps that are adequately provided are                                                                                                     | 39.3      | 26.9      | 22.6 | 8.3          | 2.9                 |
| 17     | The hostel facility provided for both boys and girls is:                                                                                                                            | 39.3      | 25.7      | 25.7 | 7            | 2.3                 |
| 18     | The food served in the hostel is sumptuous, nutritious and hygienic.                                                                                                                | 35.1      | 24.4      | 28.1 | 9            | 3.4                 |
| 19     | The ladies room and boys' common area are adequately furnished and well equipped:                                                                                                   | 35.3      | 24.8      | 26.9 | 8.6          | 4.4                 |
| 20     | The first aid room and immediate attention that the students get in case of medical emergencies are                                                                                 | 37.8      | 26.8      | 25.3 | 7            | 3.1                 |