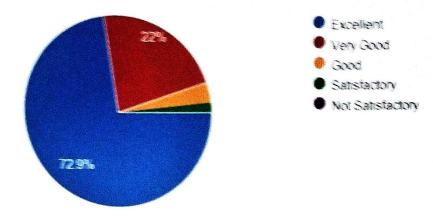

## FACULTY FEEDBACK ON COLLEGE FACILIES: 2022-2023

| 100       | al Responses: 59                                                                                                                            |           |              |      |              |                     |
|-----------|---------------------------------------------------------------------------------------------------------------------------------------------|-----------|--------------|------|--------------|---------------------|
| SL<br>No. | Question                                                                                                                                    | Excellent | Very<br>Good | Good | Satisfactory | Not<br>Satisfactory |
| 1.        | The upkeep of class rooms, common areas, corridors and other instructional area are:                                                        | 59.3      | 30.5         | 10.2 |              |                     |
| 2         | The Laboratories and workshops are fully equipped and provides a good learning environment:                                                 | 67.8      | 22           | 10.2 |              |                     |
| 3         | The Library is adequate with ample no. of titles and volumes of text and reference books and other learning materials including eresources: | 72.9      | 22           | 3.4  | 1.7          |                     |
| 4         | The location and landscaping of the campus is:                                                                                              | 64.4      | 28.8         | 6.8  |              |                     |
| 5         | The internet connectivity that is provided in the labs / Online exam centre in the campus is:                                               | 47.5      | 30.5         | 15.3 | 6.8          |                     |
| 6         | The institution provides for adequate co-curricular and extra curricular activities:                                                        | 61        | 30.5         | 3.4  | 5.1          |                     |
| 7         | The institution has no. of professional bodies that aids my professional development:                                                       | 52.5      | 37.3         | 5.1  | 3.4          | 1.7                 |
| 3         | The office is accessible and faculty friendly and always willing to give me any information and guidance:                                   | 61        | 25.4         | 11.9 | 1.7          |                     |