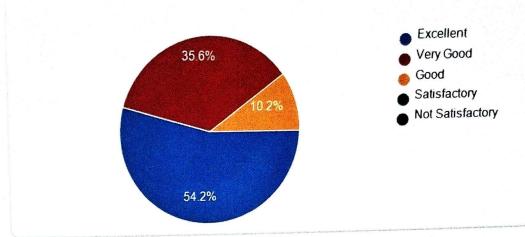

13. The transportation infrastructure of the institute is quite adequate and faculty friendly while the buses are punctual and the transportation staff are very courteous:

59 responses

14. Amenities like staff parking, lift and ramps that are adequately provided are: