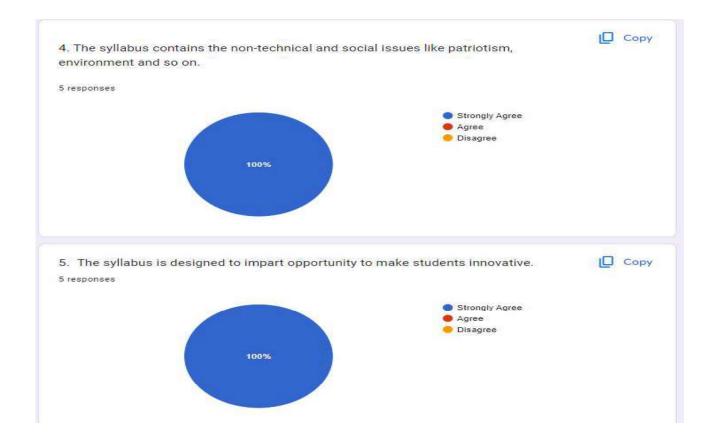

## The essential engineering requirements are updated in the syllabus

41 responses

The contents of the syllabus are easy to learn within set time period.

#### The electives are offered on your choice.

41 responses

#### The contents of the syllabus are sufficient to get job.

41 responses

#### The syllabus are designed to give practical exposure.

The electives are offered on your choice.

41 responses

The syllabus is designed in correlation between learning objectives and contents mentioned.