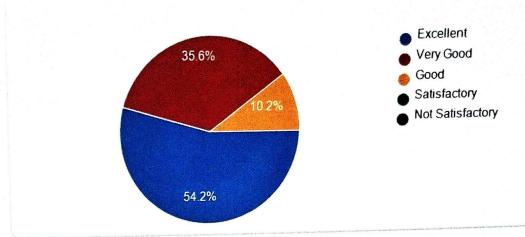

13. The transportation infrastructure of the institute is quite adequate and faculty friendly while the buses are punctual and the transportation staff are very courteous:

59 responses

14. Amenities like staff parking, lift and ramps that are adequately provided are:

| Ĺ  |                                                                                                                                                                         |      |      |      |      |      |
|----|-------------------------------------------------------------------------------------------------------------------------------------------------------------------------|------|------|------|------|------|
| )  | Drinking water accessibility is:                                                                                                                                        | 47.5 | 37.3 | 10.2 | 3.4  | 1.7  |
| 10 | The Canteen is adequate,<br>hygienic and offers a variety<br>of food                                                                                                    | 11.9 | 15.3 | 28.8 | 25.4 | 18.6 |
| 11 | The maintenance and upkeep of wash rooms are:                                                                                                                           | 25.4 | 28.8 | 27.1 | 13.6 | 5.1  |
| 12 | The sports amenities provided by the institution are:                                                                                                                   | 49.2 | 32.2 | 13.6 | 3.4  | 1.7  |
| 13 | The transportation infrastructure of the institute is quite adequate and faculty friendly while the buses are punctual and the transportation staff are very courteous: | 54.2 | 35.6 | 10.2 |      |      |
| 14 | Amenities like staff parking, lift and ramps that are adequately provided are:                                                                                          | 40.7 | 37.3 | 22   |      |      |
| 15 | The first aid room and immediate attention that the staff get in case of medical emergencies are:                                                                       | 37.3 | 40.7 | 15.3 | 3.4  | 3.4  |