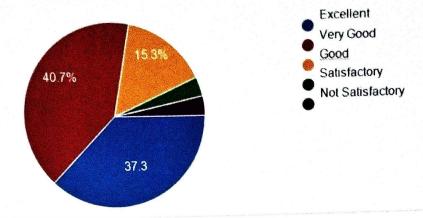

13. The transportation infrastructure of the institute is quite adequate and faculty friendly while the buses are punctual and the transportation staff are very courteous:

59 responses

14. Amenities like staff parking, lift and ramps that are adequately provided are:

40.7%

15. The first aid room and immediate attention that the staff get in case of medical emergencies are:

59 responses

Akunor.

PRINCIPAL PRINCI

| Ĺ  |                                                                                                                                                                         |      |      |      |      |      |
|----|-------------------------------------------------------------------------------------------------------------------------------------------------------------------------|------|------|------|------|------|
| )  | Drinking water accessibility is:                                                                                                                                        | 47.5 | 37.3 | 10.2 | 3.4  | 1.7  |
| 10 | The Canteen is adequate,<br>hygienic and offers a variety<br>of food                                                                                                    | 11.9 | 15.3 | 28.8 | 25.4 | 18.6 |
| 11 | The maintenance and upkeep of wash rooms are:                                                                                                                           | 25.4 | 28.8 | 27.1 | 13.6 | 5.1  |
| 12 | The sports amenities provided by the institution are:                                                                                                                   | 49.2 | 32.2 | 13.6 | 3.4  | 1.7  |
| 13 | The transportation infrastructure of the institute is quite adequate and faculty friendly while the buses are punctual and the transportation staff are very courteous: | 54.2 | 35.6 | 10.2 |      |      |
| 14 | Amenities like staff parking, lift and ramps that are adequately provided are:                                                                                          | 40.7 | 37.3 | 22   |      |      |
| 15 | The first aid room and immediate attention that the staff get in case of medical emergencies are:                                                                       | 37.3 | 40.7 | 15.3 | 3.4  | 3.4  |