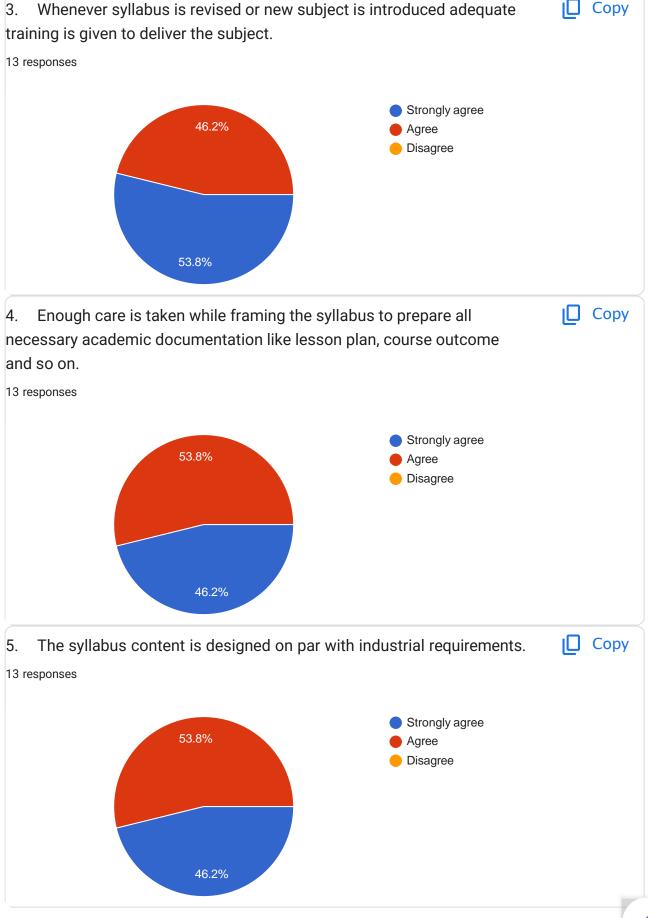

on are:                                                                                                                   | 49.2 | 32.2 | 13.6 | 3.4  | 1.7  |
| 13 | The transportation infrastructure of the institute is quite adequate and faculty friendly while the buses are punctual and the transportation staff are very courteous: | 54.2 | 35.6 | 10.2 |      |      |
| 14 | Amenities like staff parking, lift and ramps that are adequately provided are:                                                                                          | 40.7 | 37.3 | 22   |      |      |
| 15 | The first aid room and immediate attention that the staff get in case of medical emergencies are:                                                                       | 37.3 | 40.7 | 15.3 | 3.4  | 3.4  |