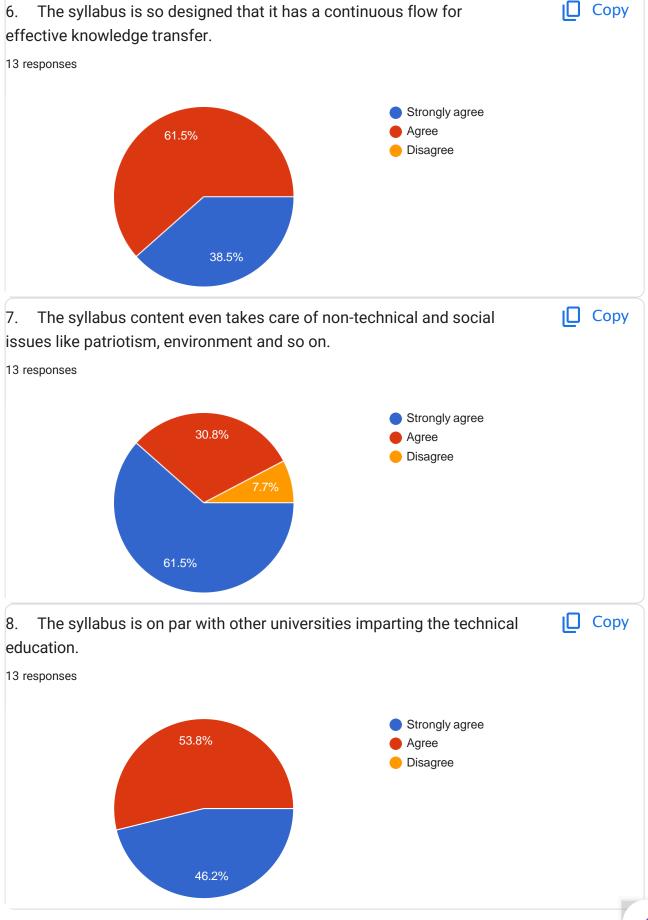

are:                                                                                                                   | 49.2 | 32.2 | 13.6 | 3.4  | 1.7  |
| 13 | The transportation infrastructure of the institute is quite adequate and faculty friendly while the buses are punctual and the transportation staff are very courteous: | 54.2 | 35.6 | 10.2 |      |      |
| 14 | Amenities like staff parking, lift and ramps that are adequately provided are:                                                                                          | 40.7 | 37.3 | 22   |      |      |
| 15 | The first aid room and immediate attention that the staff get in case of medical emergencies are:                                                                       | 37.3 | 40.7 | 15.3 | 3.4  | 3.4  |