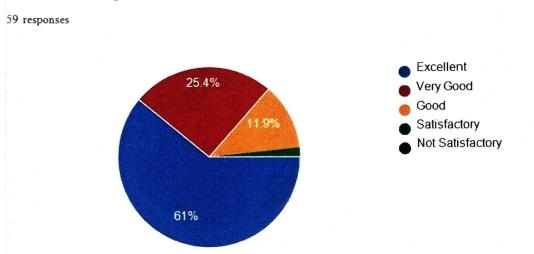

7. The institution has no. of professional bodies that aids my professional development:

59 responses

8. The office is accessible and faculty friendly and always willing to give me any information and guidance: