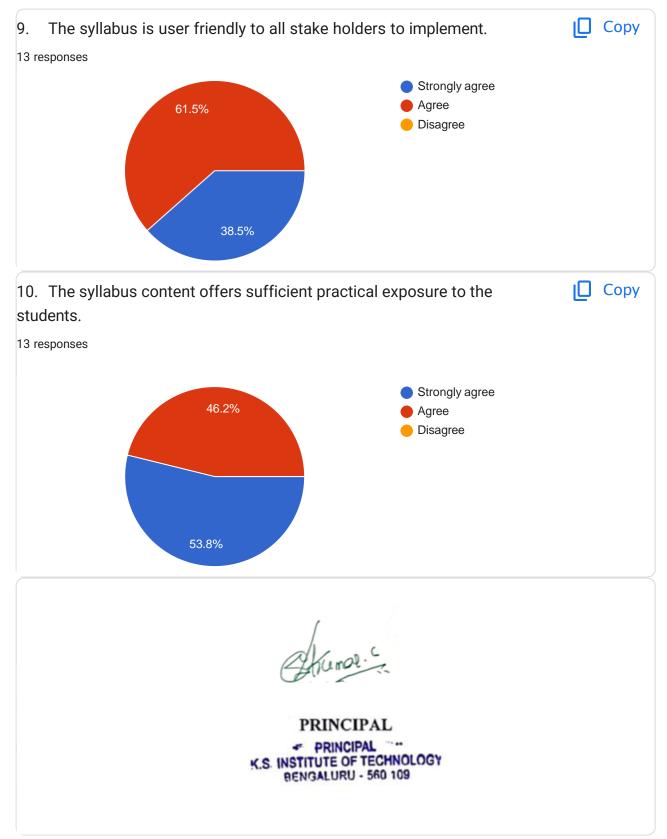

re:                                                                                                                   | 49.2 | 32.2 | 13.6 | 3.4  | 1.7  |
| 13 | The transportation infrastructure of the institute is quite adequate and faculty friendly while the buses are punctual and the transportation staff are very courteous: | 54.2 | 35.6 | 10.2 |      |      |
| 14 | Amenities like staff parking, lift and ramps that are adequately provided are:                                                                                          | 40.7 | 37.3 | 22   |      |      |
| 15 | The first aid room and immediate attention that the staff get in case of medical emergencies are:                                                                       | 37.3 | 40.7 | 15.3 | 3.4  | 3.4  |