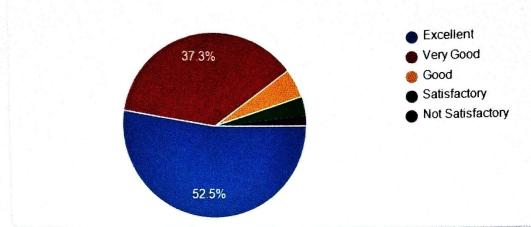

## ACADEMIC YEAR 2022-2023 ALUMNI FEEDBACK ON FACILITIES -ANALYSIS

1. The upkeep of class rooms, common areas, corridors and other instructional area are:

57 responses

2. The Laboratories and workshops are fully equipped and provides a good learning environment:

3. The Library is adequate with ample no. of titles and volumes of text and reference books and other learning materials including e-resources:

57 responses

4. The location and landscaping of the campus is :