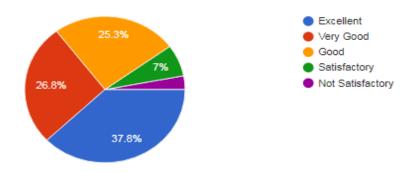

## 17. The hostel facility provided for both boys and girls is:

1,028 responses