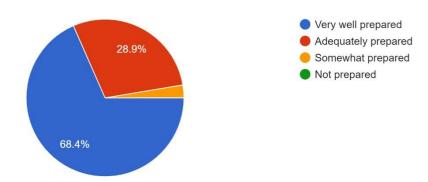

## ACADEMIC YEAR 2022-2023 ALUMNI FEEDBACK ON ACADEMICS -ANALYSIS

1. In alignment with our Vision for the Computer Science and Engineering program, how well do you feel the program prepared you with the necessary skills for the IT industry?

38 responses

2. In the spirit of our Mission to foster a continuous learning mindset, to what extent has your education at our institution contributed to this aspect of your professional life?

38 responses