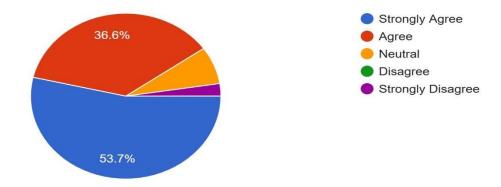

| Strongly<br>Agree | Strongl<br>y<br>Agree | Strongl<br>y<br>Agree | Stron<br>gly<br>Agre<br>e | Stron<br>gly<br>Agree | Strongl<br>y<br>Agree | Strongl<br>y<br>Agree | Strongl<br>y<br>Agree | Strongly<br>Agree |
| 41 | 9-3-2023<br>19:25:07  | manishagn02<br>@gmail.com             | Agree                 | Agree             | Agree                 | Agree                 | Agre<br>e                 | Agree                 | Agree                 | Agree                 | Agree                 | Agree             |



## The Syllabus is revised regularly.

41 responses



## The essential engineering requirements are updated in the syllabus

41 responses



The contents of the syllabus are easy to learn within set time period.



## The electives are offered on your choice.

41 responses



## The contents of the syllabus are sufficient to get job.

41 responses



## The syllabus are designed to give practical exposure.



The electives are offered on your choice.

41 responses



The syllabus is designed in correlation between learning objectives and contents mentioned.

41 responses



The curriculum evaluation methods are adequate to reflect your learning.
41 responses



The syllabus is designed to provide opportunities to demonstrate your learning outside of the curriculum.

41 responses



PRINCIPAL

K.S. INSTITUTE OF TECHNOLOGY BENGALURU - 560 109



## K.S. INSTITUTE OF TECHNOLOGY, BANGALORE

## ACADEMIC YEAR 2022-2023 ALUMNI FEEDBACK ON FACILITIES -ANALYSIS

1. The upkeep of class rooms, common areas, corridors and other instructional area are:

57 responses



2.