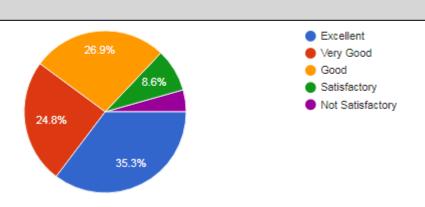

## 19. The ladies room and boys' common area are adequately furnished and well equipped:

1,028 respon