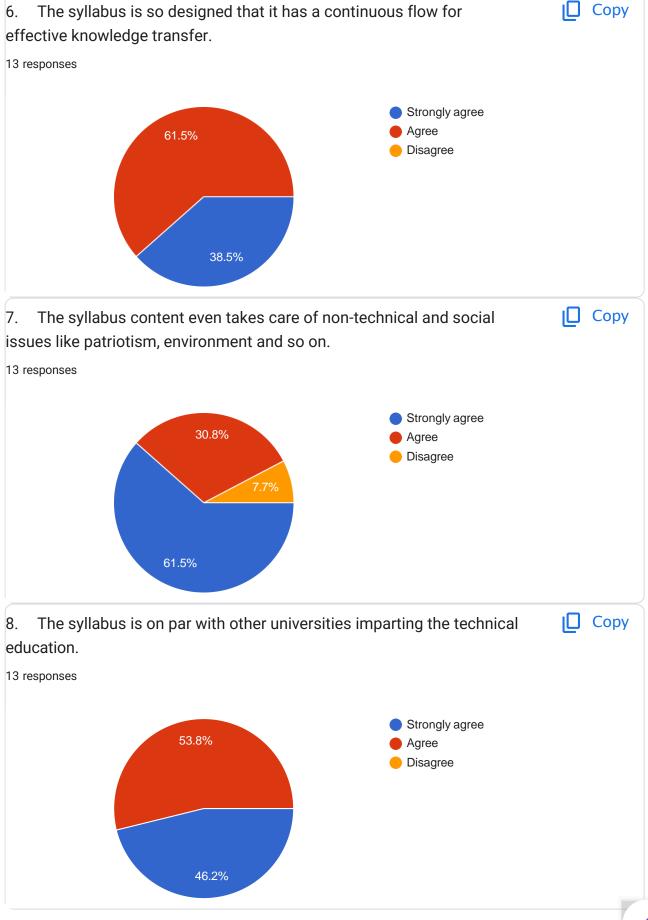

## The Syllabus is revised regularly.

41 responses

## The essential engineering requirements are updated in the syllabus

41 responses

The contents of the syllabus are easy to learn within set time period.

## The electives are offered on your choice.

41 responses

## The contents of the syllabus are sufficient to get job.

41 responses

## The syllabus are designed to give practical exposure.

The electives are offered on your choice.

41 responses

The syllabus is designed in correlation between learning objectives and contents mentioned.

41 responses

The curriculum evaluation methods are adequate to reflect your learning.
41 responses

The syllabus is designed to provide opportunities to demonstrate your learning outside of the curriculum.