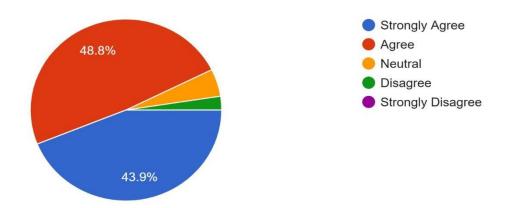

| Agree             | Agree                 | Agree                 | Agre<br>e                 | Agree                 | Agree                 | Agree                 | Agree                 | Agree             |



## The Syllabus is revised regularly.

41 responses



## The essential engineering requirements are updated in the syllabus

41 responses



The contents of the syllabus are easy to learn within set time period.



## The electives are offered on your choice.

41 responses



## The contents of the syllabus are sufficient to get job.

41 responses



## The syllabus are designed to give practical exposure.



The electives are offered on your choice.

41 responses



The syllabus is designed in correlation between learning objectives and contents mentioned.

41 responses



The curriculum evaluation methods are adequate to reflect your learning.
41 responses



The syllabus is designed to provide opportunities to demonstrate your learning outside of the curriculum.

41 responses



PRINCIPAL

K.S. INSTITUTE OF TECHNOLOGY BENGALURU - 560 109



## K.S. INSTITUTE OF TECHNOLOGY, BANGALORE

## ACADEMIC YEAR 2022-2023 ALUMNI FEEDBACK ON FACILITIES -ANALYSIS

1. The upkeep of class rooms, common areas, corridors and other instructional area are:

57 responses



2. The Laboratories and workshops are fully equipped and provides a good learning environment:



3. The Library is adequate with ample no. of titles and volumes of text and reference books and other learning materials including e-resources:

57 responses



4. The location and landscaping of the campus i