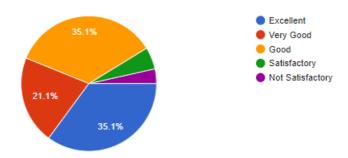

## ACADEMIC YEAR 2022-2023 ALUMNI FEEDBACK ON FACILITIES -ANALYSIS

1. The upkeep of class rooms, common areas, corridors and other instructional area are:

57 responses

2. The Laboratories and workshops are fully equipped and provides a good learning environment: