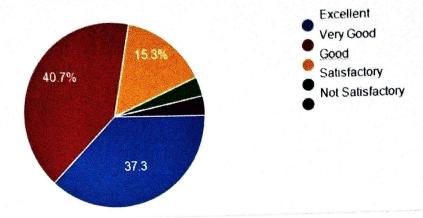

## ACADEMIC YEAR 2022-2023 ALUMNI FEEDBACK ON FACILITIES -ANALYSIS

1. The upkeep of class rooms, common areas, corridors and other instructional area are:

57 responses

2. The Laboratories and workshops are fully equipped and provides a good learning environment:

3. The Library is adequate with ample no. of titles and volumes of text and reference books and other learning materials including e-resources:

57 responses

4. The location and landscaping of the campus is :