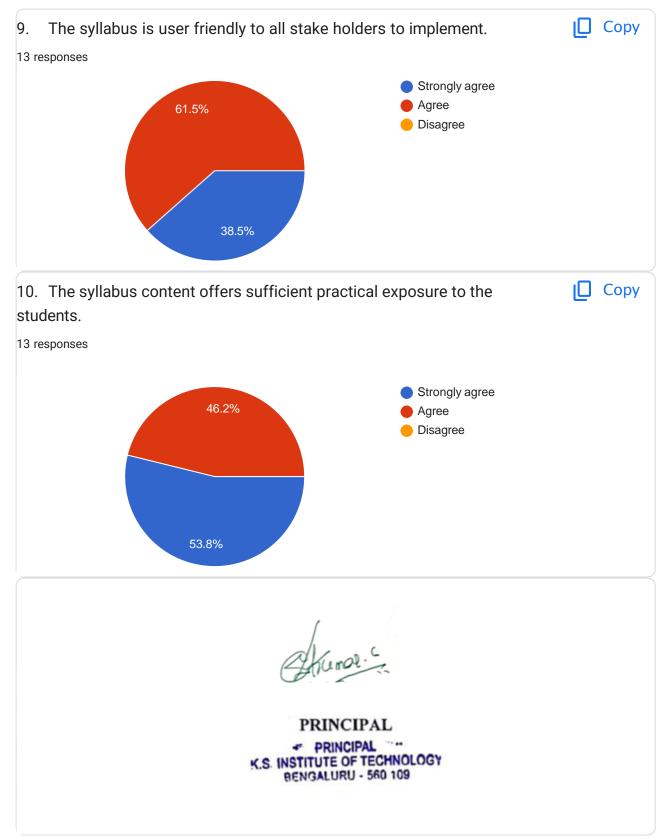

## The syllabus are designed to give practical exposure.

The electives are offered on your choice.

41 responses

The syllabus is designed in correlation between learning objectives and contents mentioned.

41 responses

The curriculum evaluation methods are adequate to reflect your learning.
41 responses

The syllabus is designed to provide opportunities to demonstrate your learning outside of the curriculum.