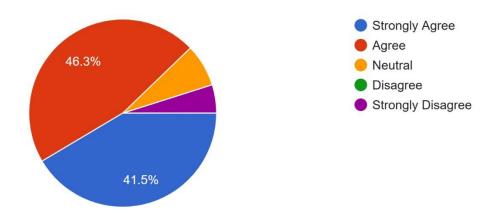

|



## The Syllabus is revised regularly.

41 responses



## The essential engineering requirements are updated in the syllabus

41 responses



The contents of the syllabus are easy to learn within set time period.



## The electives are offered on your choice.

41 responses



## The contents of the syllabus are sufficient to get job.

41 responses



## The syllabus are designed to give practical exposure.



The electives are offered on your choice.

41 responses



The syllabus is designed in correlation between learning objectives and contents mentioned.

41 responses



The curriculum evaluation methods are adequate to reflect your learning.
41 responses



The syllabus is designed to provide opportunities to demonstrate your learning outside of the curriculum.

41 responses



PRINCIPAL

K.S. INSTITUTE OF TECHNOLOGY BENGALURU - 560 109



## K.S. INSTITUTE OF TECHNOLOGY, BANGALORE

## ACADEMIC YEAR 2022-2023 ALUMNI FEEDBACK ON FACILITIES -ANALYSIS

1. The upkeep of class rooms, common areas, corridors and other instructional area are:

57 responses



2. The Laboratories and workshops are fully equipped and provides a good learning environment:



3. The Library is adequate with ample no. of titles and volumes of text and reference books and other learning materials including e-resources:

57 responses



4. The location and landscaping of the campus is :

57 responses



5. The internet connectivity that is provided in the labs / On-line exam centre in the campus is:



6. The institution provides for adequate co-curricular and extra curricular activities:

5