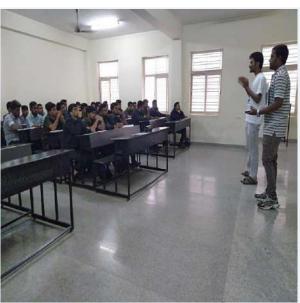

## REPORT OF ONE WEEK AWARENESS PROGRAM ON

**Cauvery Calling-Action Now** 

A one-week awareness program was organized by NSS UNIT and Department of CSE at KSIT, about "Cauvery calling" from 31st August to 7th September.

On 8th September "Calling Rally Event was organized by ISHA Foundation" in which all the KSIT NSS members and other students volunteered to be a part of the event.