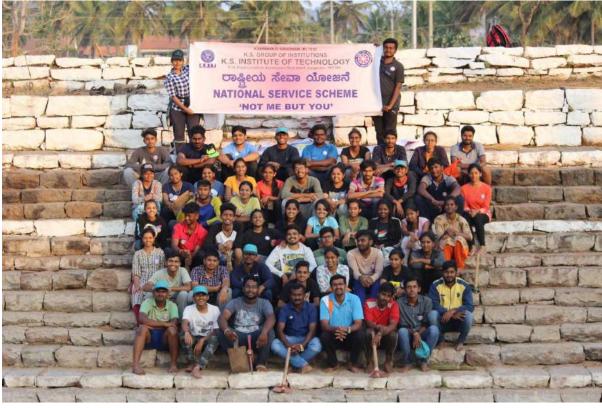

## K.S. INSTITUTE OF TECHNOLOGY National Service Scheme ರಾಷ್ಟ್ರೀಯ ಸೇವಾ ಯೋಜನೆ

## REPORT OF ONE WEEK AWARENESS PROGRAM ON

**Cauvery Calling-Action Now** 

A one-week awareness program was organized by NSS UNIT and Department of CSE at KSIT, about "Cauvery calling" from 31st August to 7th September.

On 8th September "Calling Rally Event was organized by ISHA Foundation" in which all the KSIT NSS members and other students volunteered to be a part of the event.