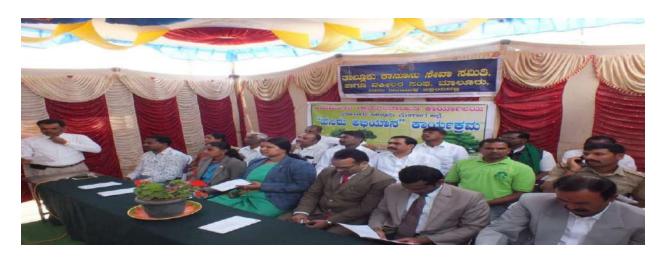

On 8th September "Calling Rally Event was organized by ISHA Foundation" in which all the KSIT NSS members and other students volunteered to be a part of the event.

#### 4. Calling rally event

On Sept 8th, which marked day 7 of intense Cauvery Calling action dignitaries like B.S Yediyurappa- "Chief Minister of Karnataka", Kiran Mazumdar-Shaw, Shri C.T Ravi and Rajamata Shrimathi Pramoda Devi. In the event, CM explained that the forest department has already started to prepare the 2 crore saplings to distribute among the farmers. Whilst Sadhguru at the end of the day spoke about the accreditation from

UNCCD(United Nations Convention to Combat Desertification) for showing the Cauvery revitalization as a model to the whole world. By inspiring everyone irrespective of old or young that saving our rivers is our ability to respond as being Human. He concluded on a powerful note saying-" Let us make it Happen".