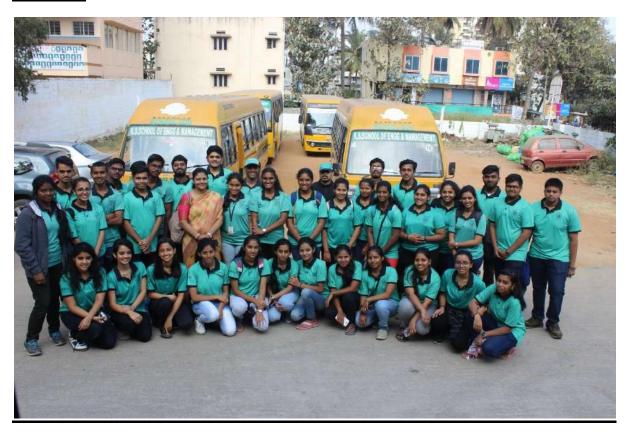

## REPORT OF ONE WEEK AWARENESS PROGRAM ON

**Cauvery Calling-Action Now** 

A one-week awareness program was organized by NSS UNIT and Department of CSE at KSIT, about "Cauvery calling" from 31st August to 7th September.

On 8th September "Calling Rally Event was organized by ISHA Foundation" in which all the KSIT NSS members and other students volunteered to be a part of the event.