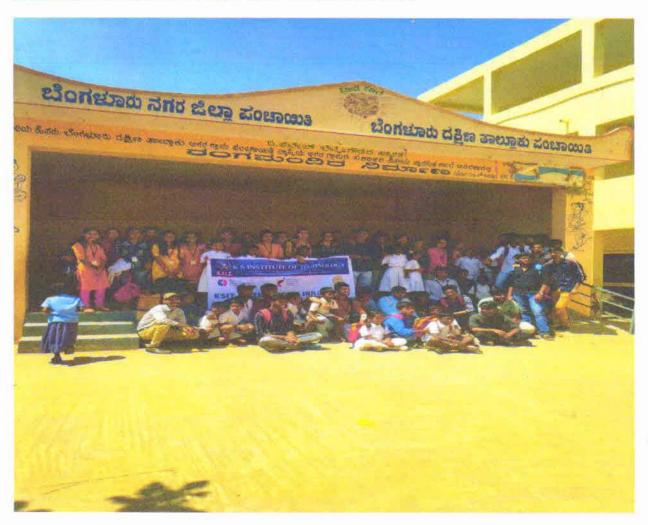

## REPORT OF ONE WEEK AWARENESS PROGRAM ON

**Cauvery Calling-Action Now** 

A one-week awareness program was organized by NSS UNIT and Department of CSE at KSIT, about "Cauvery calling" from 31st August to 7th September.

On 8th September "Calling Rally Event was organized by ISHA Foundation" in which all the KSIT NSS members and other students volunteered to be a part of the event.