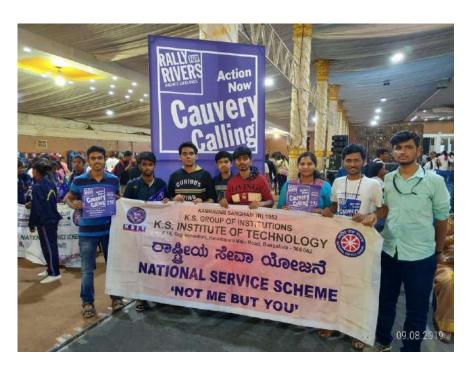

On 8th September "Calling Rally Event was organized by ISHA Foundation" in which all the KSIT NSS members and other students volunteered to be a part of the event.

### List of volunteers involved in creating awareness:

- 1. Mythresh A(Student Coordinator)
- 2. Harshitha G R
- 3. Bharath H G
- 4. Hithaishini C
- 5. Karishma A J
- 6. Navya N
- 7. N Hari Vamsi Krishna
- 8. Anupam R
- 9. Lavanya B
- 10. Nisarga B
- 11. Meghana B S

#### List of students who attended calling rally event:

- 1. Amith J S
- 2. Anusha L
- 3. Anoop Deekshith R
- 4. Darshan T G
- 5. Vishal Goutham N
- 6. Karthik T C
- 7. Mythresh A