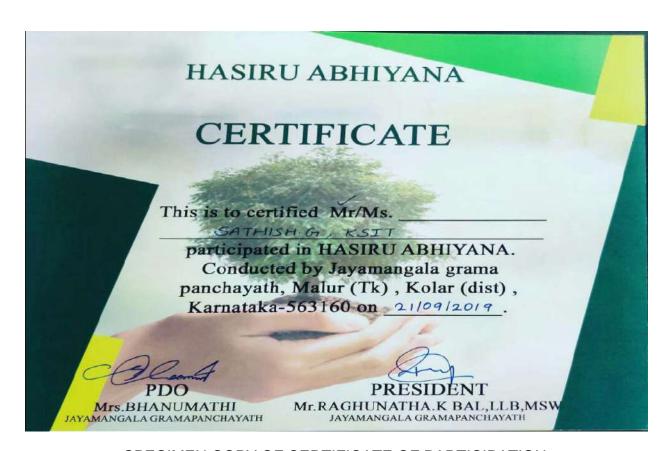

ith volunteers that how he got the success through NSS. He said that "In society all the human beings are comprise equal importance, no matter with the Men or Women." He also said that the dedication is must to accomplish the goals and dreams in life. Mrs.Banumathi also address the volunteers and passed a message of kindness & being helpful to the needy people. After the inspirational words of guests NSS volunteers started to plant different types of saplings. Total tree planted by all others including NSS volunteers and guest was more than 500 on the day. All were happy and experience proud after the tree plantation event was finished, because it really feels great to do positive for the nature.



INAUGRATION OF THE PROGRAM





NSS VOLUNTEERS PLANTING SAPLINGS



NSS TEAM IN THE EVENT



SPECIMEN COPY OF CERTIFICATE OF PARTICIPATION



# K.S.INSTITUTE OF TECHNOLOGY, BANGALORE DEPARTMENT OF COMPUTER SCIENCE & ENGG.

# Abhyana Program, Jayamangala Grama Panchayat (21/9/2019)

| SL.<br>No. | NAME OF THE STAFF | SIGNATURE |
|------------|-------------------|-----------|
| 1          | VIJAYALAKSHMI.M   |           |
| 2          | RANJITHA.K.N      |           |
| 3          | BEENA.K           | 1) 11     |
| 4          | MAMATHA.R         | Manala    |
| 5          | SNEHA KARAMADI    | So        |

| SL<br>No. | USN                                     | NAME OF THE STUDENT     | SIGNATURE                       |
|-----------|-----------------------------------------|-------------------------|---------------------------------|
| 1         | 1KS18CS001