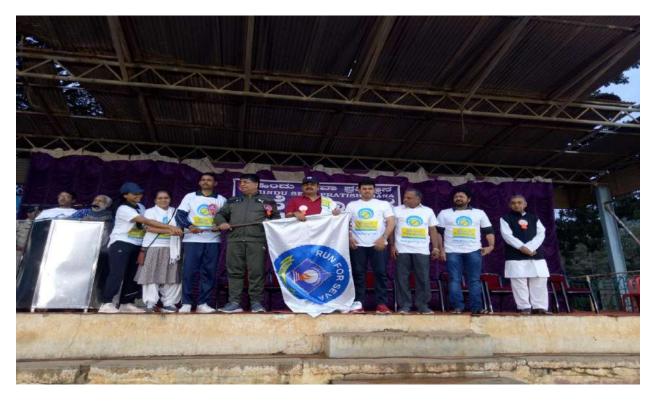

On 8th September "Calling Rally Event was organized by ISHA Foundation" in which all the KSIT NSS members and other students volunteered to be a part of the event.

#### 4. Calling rally event

On Sept 8th, which marked day 7 of intense Cauvery Calling action dignitaries like B.S Yediyurappa- "Chief Minister of Karnataka", Kiran Mazumdar-Shaw, Shri C.T Ravi and Rajamata Shrimathi Pramoda Devi. In the event, CM explained that the forest department has already started to prepare the 2 crore saplings to distribute among the farmers. Whilst Sadhguru at the end of the day spoke about the accreditation from

UNCCD(United Nations Convention to Combat Desertification) for showing the Cauvery revitalization as a model to the whole world. By inspiring everyone irrespective of old or young that saving our rivers is our ability to respond as being Human. He concluded on a powerful note saying-" Let us make it Happen".