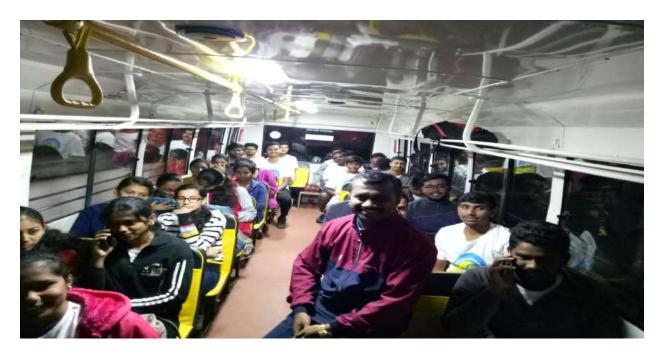

On 8th September "Calling Rally Event was organized by ISHA Foundation" in which all the KSIT NSS members and other students volunteered to be a part of the event.

#### List of students who attended calling rally event:

- 1. Amith J S
- 2. Anusha L
- 3. Anoop Deekshith R
- 4. Darshan T G
- 5. Vishal Goutham N
- 6. Karthik T C
- 7. Mythresh A