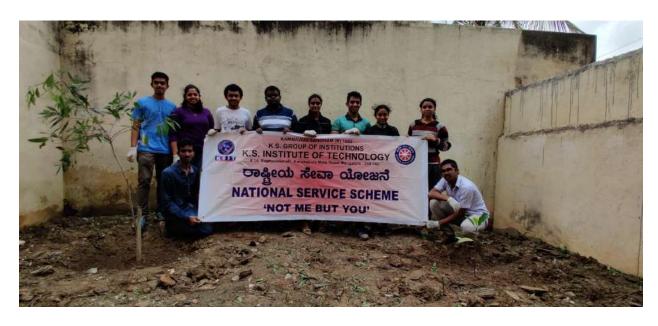

## REPORT OF ONE WEEK AWARENESS PROGRAM ON

**Cauvery Calling-Action Now** 

A one-week awareness program was organized by NSS UNIT and Department of CSE at KSIT, about "Cauvery calling" from 31st August to 7th September.

On 8th September "Calling Rally Event was organized by ISHA Foundation" in which all the KSIT NSS members and other students volunteered to be a part of the event.

### List of volunteers involved in creating awareness:

- 1. Mythresh A(Student Coordinator)
- 2. Harshitha G R
- 3. Bharath H G
- 4. Hithaishini C
- 5. Karishma A J
- 6. Navya N
- 7. N Hari Vamsi Krishna
- 8. Anupam R
- 9. Lavanya B
- 10. Nisarga B
- 11. Meghana B S

#### List of students who attended calling rally event:

- 1. Amith J S
- 2. Anusha L
- 3. Anoop Deekshith R
- 4. Darshan T G
- 5. Vishal Goutham N
- 6. Karthik T C
- 7. Mythresh A