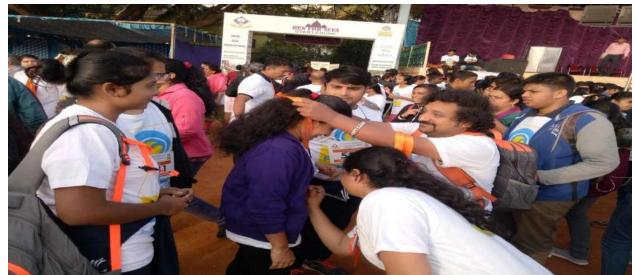

On 8th September "Calling Rally Event was organized by ISHA Foundation" in which all the KSIT NSS members and other students volunteered to be a part of the event.