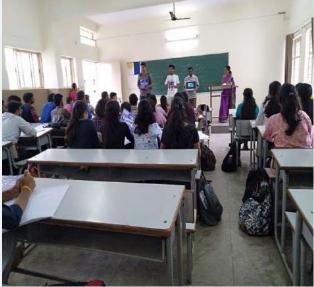

## REPORT OF ONE WEEK AWARENESS PROGRAM ON

**Cauvery Calling-Action Now** 

A one-week awareness program was organized by NSS UNIT and Department of CSE at KSIT, about "Cauvery calling" from 31st August to 7th September.

On 8th September "Calling Rally Event was organized by ISHA Foundation" in which all the KSIT NSS members and other students volunteered to be a part of the event.