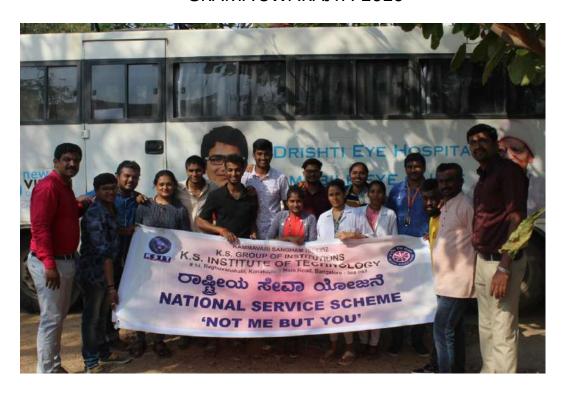

## REPORT OF ONE WEEK AWARENESS PROGRAM ON

**Cauvery Calling-Action Now** 

A one-week awareness program was organized by NSS UNIT and Department of CSE at KSIT, about "Cauvery calling" from 31st August to 7th September.

On 8th September "Calling Rally Event was organized by ISHA Foundation" in which all the KSIT NSS members and other students volunteered to be a part of the event.