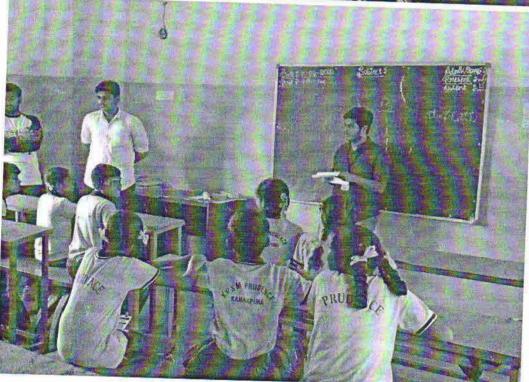

## REPORT OF ONE WEEK AWARENESS PROGRAM ON

**Cauvery Calling-Action Now** 

A one-week awareness program was organized by NSS UNIT and Department of CSE at KSIT, about "Cauvery calling" from 31st August to 7th September.

On 8th September "Calling Rally Event was organized by ISHA Foundation" in which all the KSIT NSS members and other students volunteered to be a part of the event.

#### 4. Calling rally event

On Sept 8th, which marked day 7 of intense Cauvery Calling action dignitaries like B.S Yediyurappa- "Chief Minister of Karnataka", Kiran Mazumdar-Shaw, Shri C.T Ravi and Rajamata Shrimathi Pramoda Devi. In the event, CM explained that the forest department has already started to prepare the 2 crore saplings to distribute among the farmers. Whilst Sadhguru at the end of the day spoke about the accreditation from