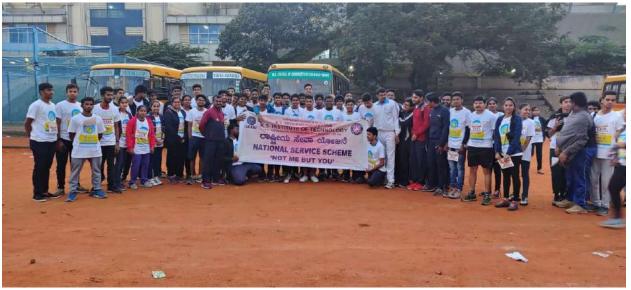

## REPORT OF ONE WEEK AWARENESS PROGRAM ON

**Cauvery Calling-Action Now** 

A one-week awareness program was organized by NSS UNIT and Department of CSE at KSIT, about "Cauvery calling" from 31st August to 7th September.

On 8th September "Calling Rally Event was organized by ISHA Foundation" in which all the KSIT NSS members and other students volunteered to be a part of the event.

### List of volunteers involved in creating awareness:

- 1. Mythresh A(Student Coordinator)
- 2. Harshitha G R
- 3. Bharath H G
- 4. Hithaishini C
- 5. Karishma A J
- 6. Navya N
- 7. N Hari Vamsi Krishna
- 8. Anupam R
- 9. Lavanya B
- 10. Nisarga B
- 11. Meghana B S