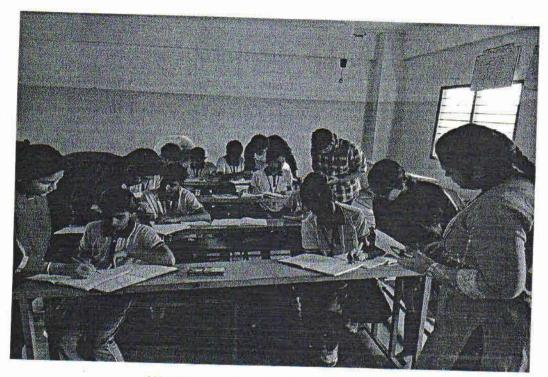

## REPORT OF ONE WEEK AWARENESS PROGRAM ON

**Cauvery Calling-Action Now** 

A one-week awareness program was organized by NSS UNIT and Department of CSE at KSIT, about "Cauvery calling" from 31st August to 7th September.

On 8th September "Calling Rally Event was organized by ISHA Foundation" in which all the KSIT NSS members and other students volunteered to be a part of the event.