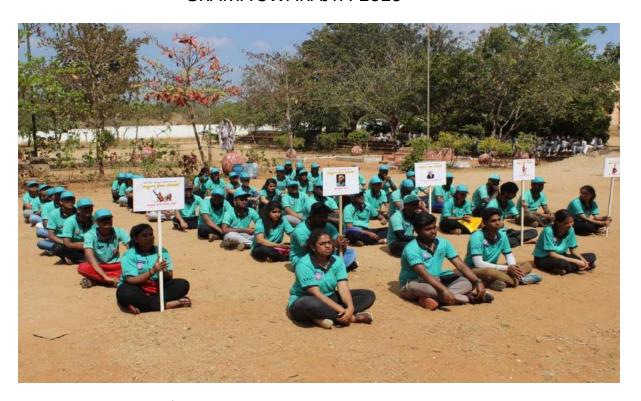

## REPORT OF ONE WEEK AWARENESS PROGRAM ON

**Cauvery Calling-Action Now** 

A one-week awareness program was organized by NSS UNIT and Department of CSE at KSIT, about "Cauvery calling" from 31st August to 7th September.

On 8th September "Calling Rally Event was organized by ISHA Foundation" in which all the KSIT NSS members and other students volunteered to be a part of the event.