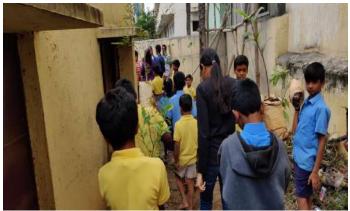

## REPORT OF ONE WEEK AWARENESS PROGRAM ON

**Cauvery Calling-Action Now** 

A one-week awareness program was organized by NSS UNIT and Department of CSE at KSIT, about "Cauvery calling" from 31st August to 7th September.

On 8th September "Calling Rally Event was organized by ISHA Foundation" in which all the KSIT NSS members and other students volunteered to be a part of the event.