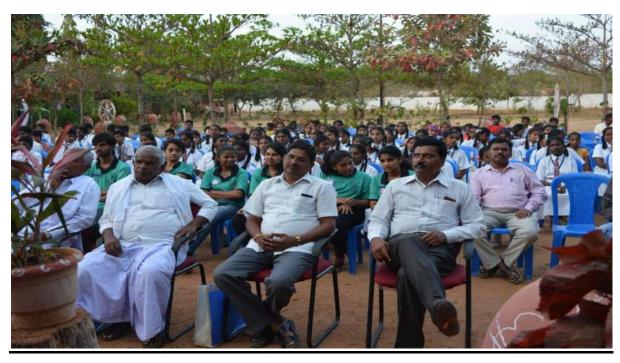

## REPORT OF ONE WEEK AWARENESS PROGRAM ON

**Cauvery Calling-Action Now** 

A one-week awareness program was organized by NSS UNIT and Department of CSE at KSIT, about "Cauvery calling" from 31st August to 7th September.

On 8th September "Calling Rally Event was organized by ISHA Foundation" in which all the KSIT NSS members and other students volunteered to be a part of the event.