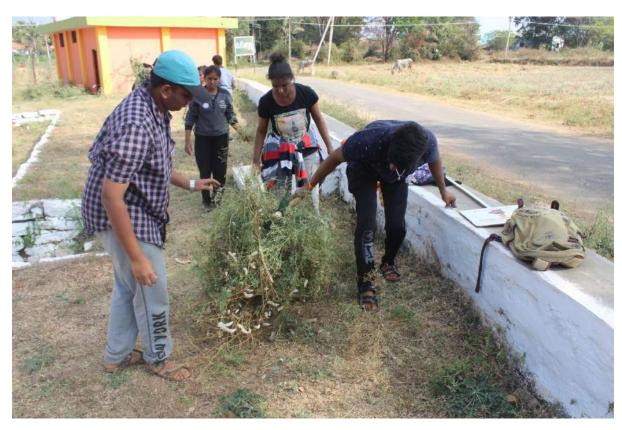

## REPORT OF ONE WEEK AWARENESS PROGRAM ON

**Cauvery Calling-Action Now** 

A one-week awareness program was organized by NSS UNIT and Department of CSE at KSIT, about "Cauvery calling" from 31st August to 7th September.

On 8th September "Calling Rally Event was organized by ISHA Foundation" in which all the KSIT NSS members and other students volunteered to be a part of the event.