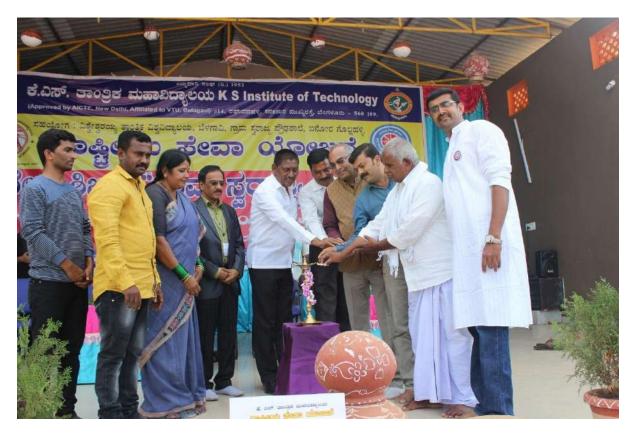

## REPORT OF ONE WEEK AWARENESS PROGRAM ON

**Cauvery Calling-Action Now** 

A one-week awareness program was organized by NSS UNIT and Department of CSE at KSIT, about "Cauvery calling" from 31st August to 7th September.

On 8th September "Calling Rally Event was organized by ISHA Foundation" in which all the KSIT NSS members and other students volunteered to be a part of the event.