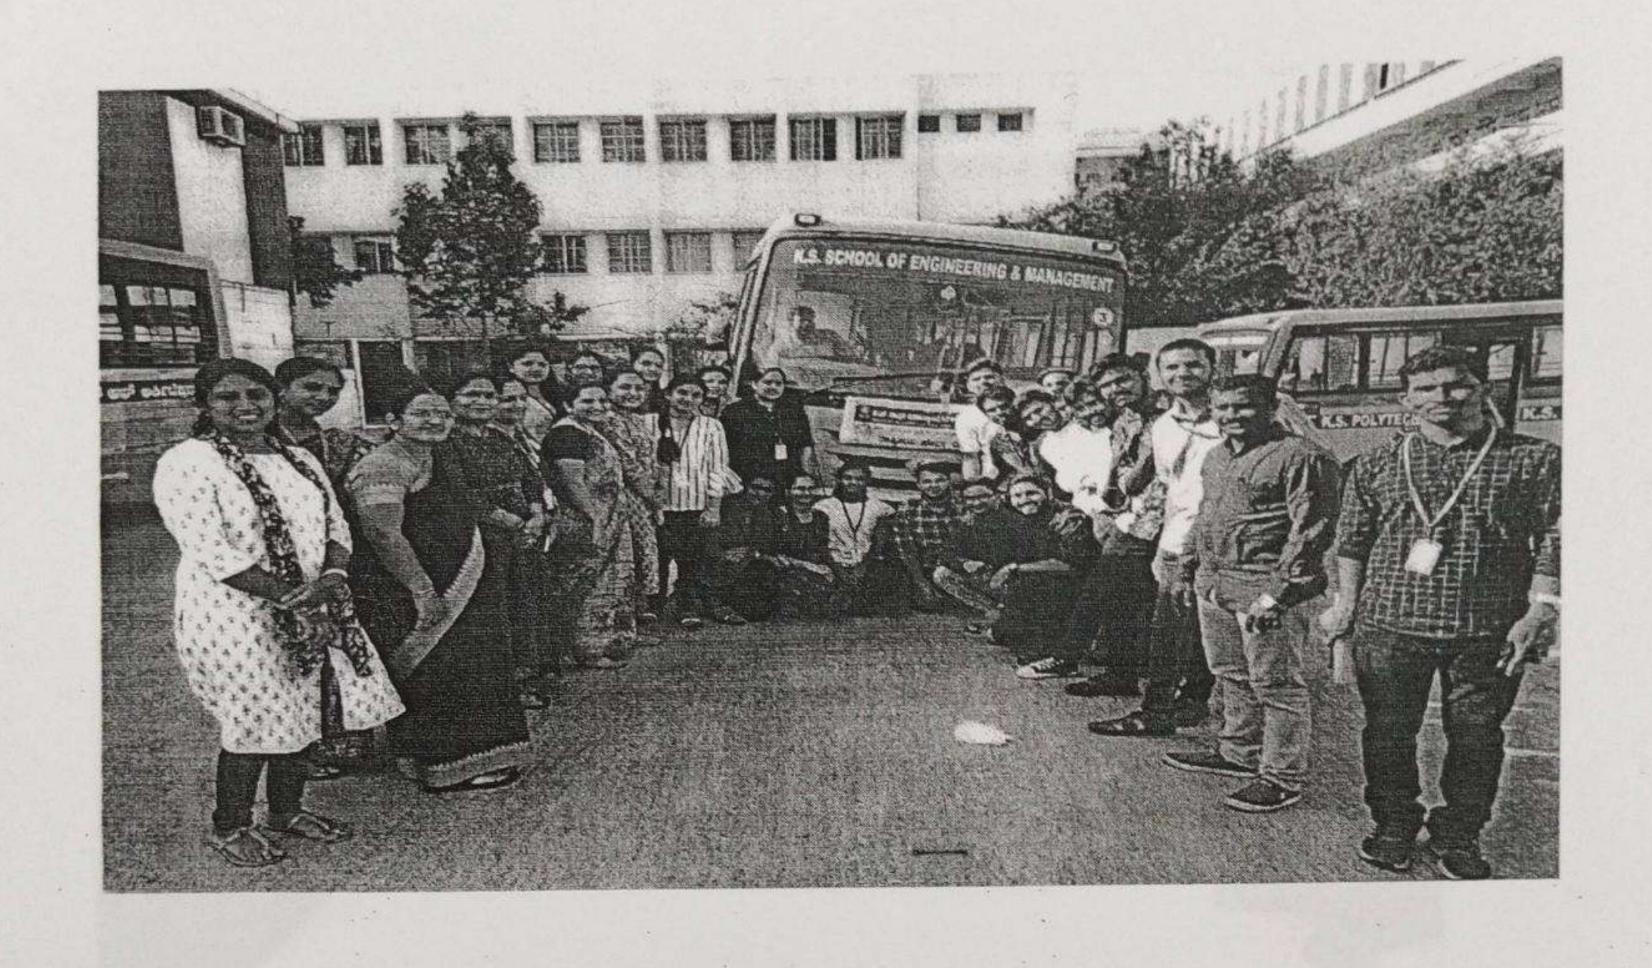

## REPORT OF ONE WEEK AWARENESS PROGRAM ON

**Cauvery Calling-Action Now** 

A one-week awareness program was organized by NSS UNIT and Department of CSE at KSIT, about "Cauvery calling" from 31st August to 7th September.

On 8th September "Calling Rally Event was organized by ISHA Foundation" in which all the KSIT NSS members and other students volunteered to be a part of the event.