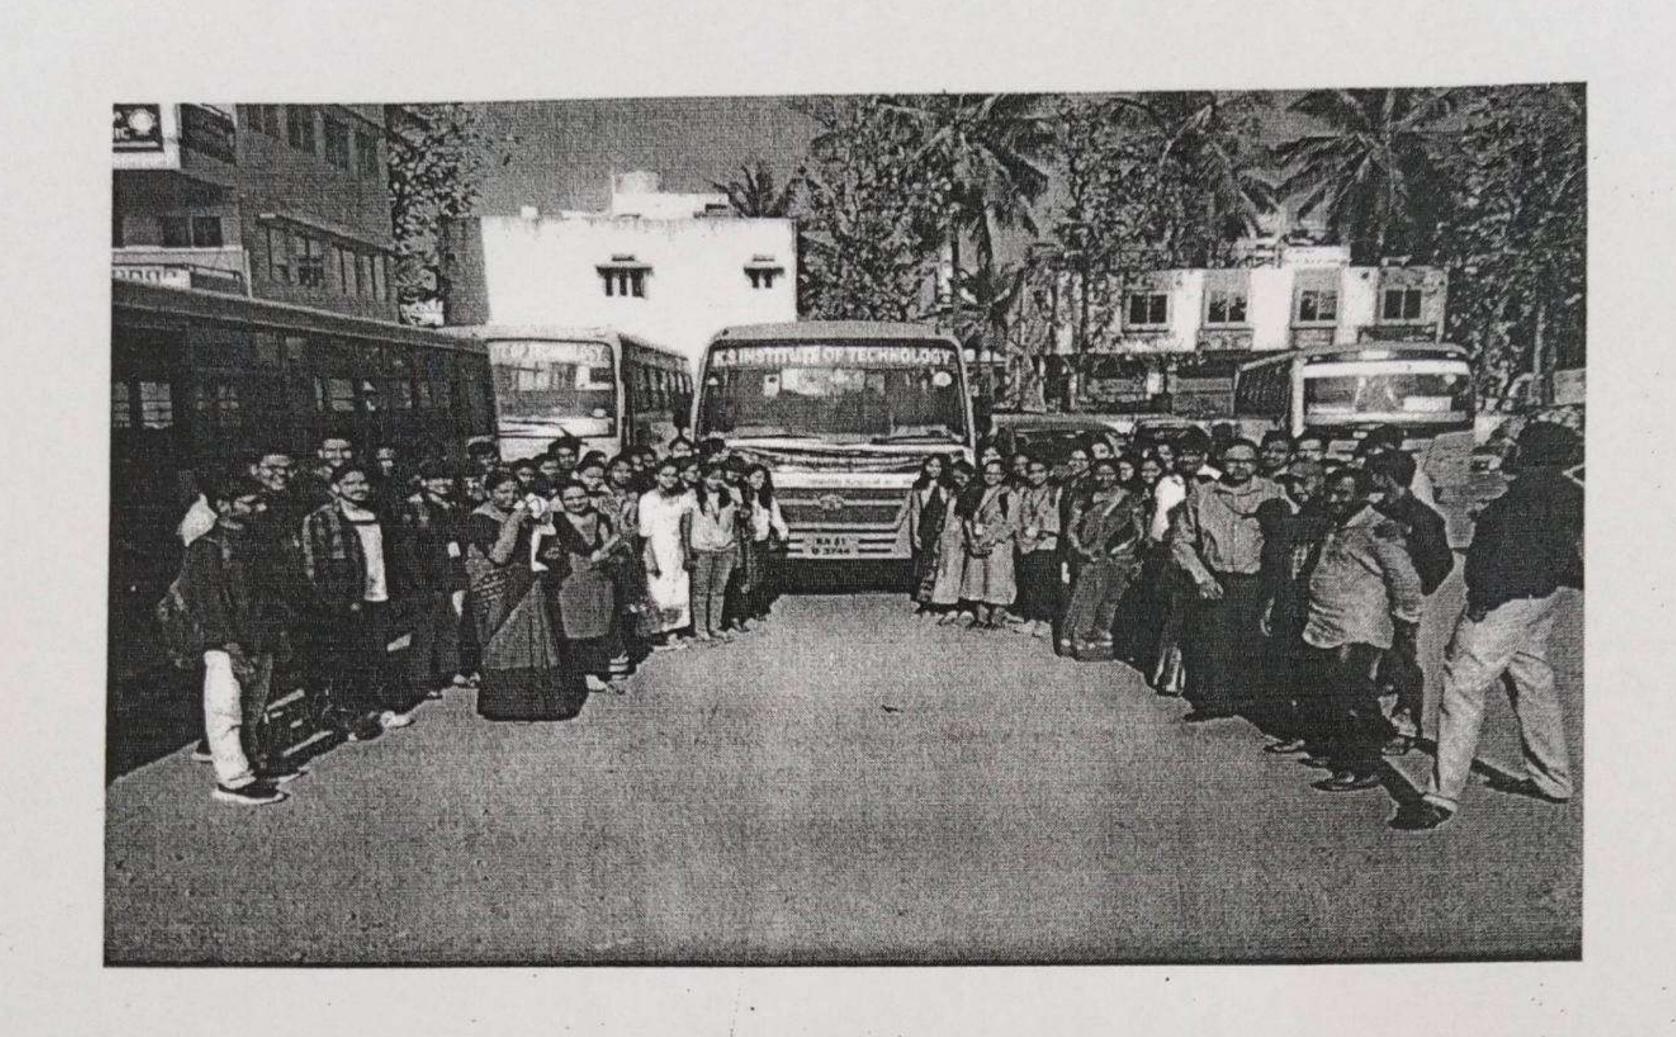

On 8th September "Calling Rally Event was organized by ISHA Foundation" in which all the KSIT NSS members and other students volunteered to be a part of the event.

#### 4. Calling rally event

On Sept 8th, which marked day 7 of intense Cauvery Calling action dignitaries like B.S Yediyurappa- "Chief Minister of Karnataka", Kiran Mazumdar-Shaw, Shri C.T Ravi and Rajamata Shrimathi Pramoda Devi. In the event, CM explained that the forest department has already started to prepare the 2 crore saplings to distribute among the farmers. Whilst Sadhguru at the end of the day spoke about the accreditation from