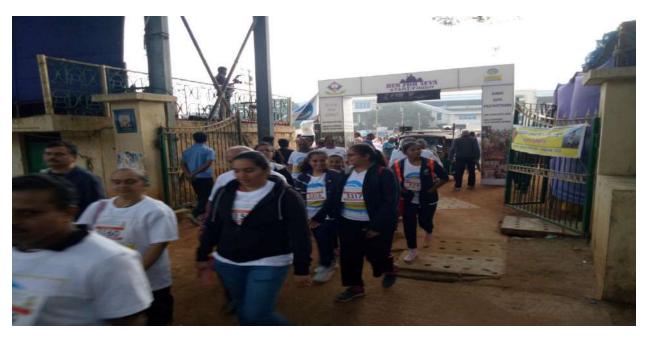

On 8th September "Calling Rally Event was organized by ISHA Foundation" in which all the KSIT NSS members and other students volunteered to be a part of the event.