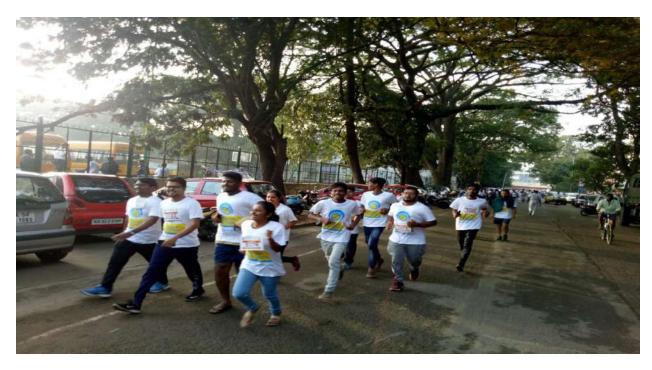

On 8th September "Calling Rally Event was organized by ISHA Foundation" in which all the KSIT NSS members and other students volunteered to be a part of the event.

#### List of students who attended calling rally event:

- 1. Amith J S
- 2. Anusha L
- 3. Anoop Deekshith R
- 4. Darshan T G
- 5. Vishal Goutham N
- 6. Karthik T C
- 7. Mythresh A