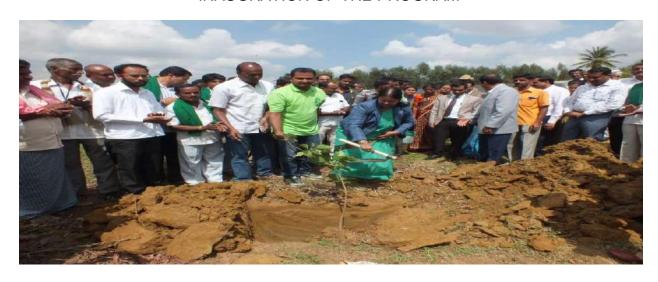

## REPORT OF ONE WEEK AWARENESS PROGRAM ON

**Cauvery Calling-Action Now** 

A one-week awareness program was organized by NSS UNIT and Department of CSE at KSIT, about "Cauvery calling" from 31st August to 7th September.

On 8th September "Calling Rally Event was organized by ISHA Foundation" in which all the KSIT NSS members and other students volunteered to be a part of the event.

#### 4. Calling rally event

On Sept 8th, which marked day 7 of intense Cauvery Calling action dignitaries like B.S Yediyurappa- "Chief Minister of Karnataka", Kiran Mazumdar-Shaw, Shri C.T Ravi and Rajamata Shrimathi Pramoda Devi. In the event, CM explained that the forest department has already started to prepare the 2 crore saplings to distribute among the farmers. Whilst Sadhguru at the end of the day spoke about the accreditation from