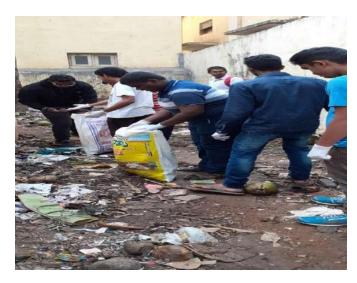

## REPORT OF ONE WEEK AWARENESS PROGRAM ON

**Cauvery Calling-Action Now** 

A one-week awareness program was organized by NSS UNIT and Department of CSE at KSIT, about "Cauvery calling" from 31st August to 7th September.

On 8th September "Calling Rally Event was organized by ISHA Foundation" in which all the KSIT NSS members and other students volunteered to be a part of the event.