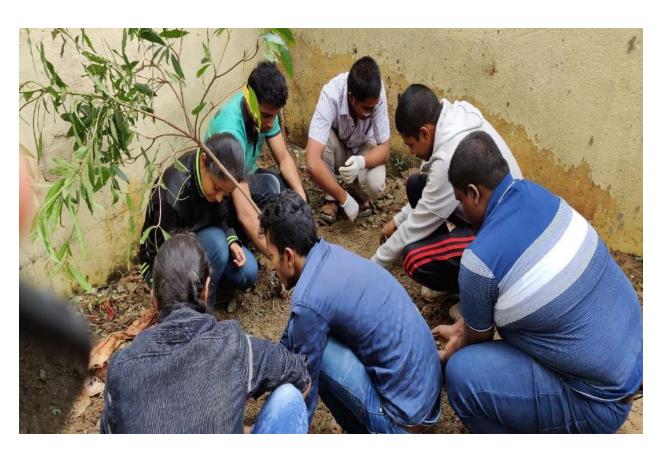

#### 3. Saving Cauvery

To reverse this dire situation, revitalize Cauvery, rejuvenate the soil, and improve farmers' income, Cauvery Calling will support farmers to plant 242 crore trees. It is estimated that these 242 crore trees will increase water retention in the Cauvery basin by about 40%.