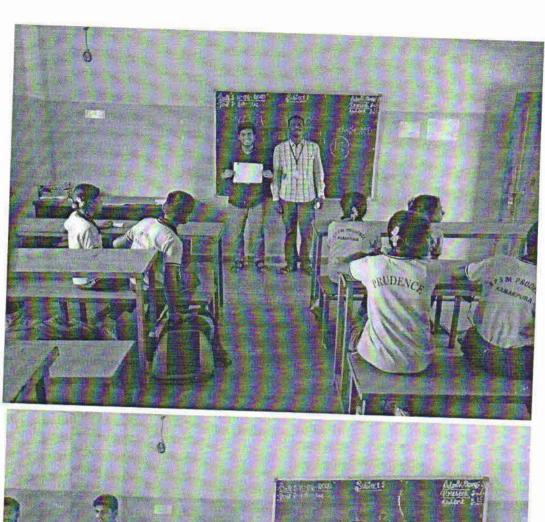

## REPORT OF ONE WEEK AWARENESS PROGRAM ON

**Cauvery Calling-Action Now** 

A one-week awareness program was organized by NSS UNIT and Department of CSE at KSIT, about "Cauvery calling" from 31st August to 7th September.

On 8th September "Calling Rally Event was organized by ISHA Foundation" in which all the KSIT NSS members and other students volunteered to be a part of the event.

#### 4. Calling rally event

On Sept 8th, which marked day 7 of intense Cauvery Calling action dignitaries like B.S Yediyurappa- "Chief Minister of Karnataka", Kiran Mazumdar-Shaw, Shri C.T Ravi and Rajamata Shrimathi Pramoda Devi. In the event, CM explained that the forest department has already started to prepare the 2 crore saplings to distribute among the farmers. Whilst Sadhguru at the end of the day spoke about the accreditation from