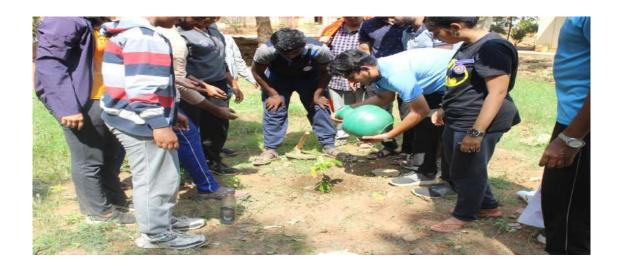

#### 3. Saving Cauvery

To reverse this dire situation, revitalize Cauvery, rejuvenate the soil, and improve farmers' income, Cauvery Calling will support farmers to plant 242 crore trees. It is estimated that these 242 crore trees will increase water retention in the Cauvery basin by about 40%.