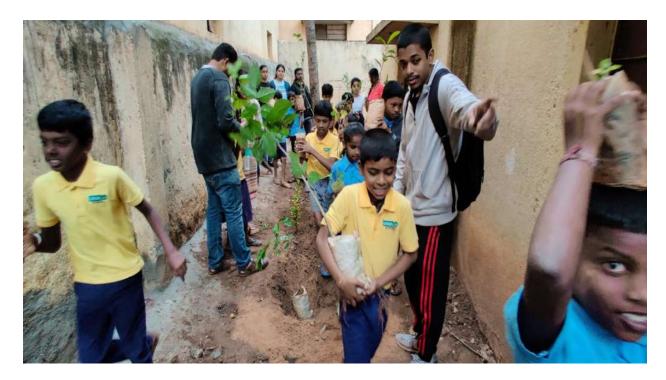

## REPORT OF ONE WEEK AWARENESS PROGRAM ON

**Cauvery Calling-Action Now** 

A one-week awareness program was organized by NSS UNIT and Department of CSE at KSIT, about "Cauvery calling" from 31st August to 7th September.

On 8th September "Calling Rally Event was organized by ISHA Foundation" in which all the KSIT NSS members and other students volunteered to be a part of the event.

#### 3. Saving Cauvery

To reverse this dire situation, revitalize Cauvery, rejuvenate the soil, and improve farmers' income, Cauvery Calling will support farmers to plant 242 crore trees. It is estimated that these 242 crore trees will increase water retention in the Cauvery basin by about 40%.