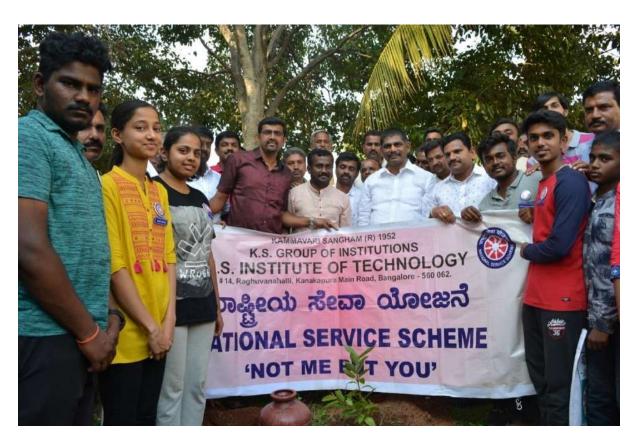

## K.S. INSTITUTE OF TECHNOLOGY National Service Scheme ರಾಷ್ಟ್ರೀಯ ಸೇವಾ ಯೋಜನೆ

## REPORT OF ONE WEEK AWARENESS PROGRAM ON

**Cauvery Calling-Action Now** 

A one-week awareness program was organized by NSS UNIT and Department of CSE at KSIT, about "Cauvery calling" from 31st August to 7th September.

On 8th September "Calling Rally Event was organized by ISHA Foundation" in which all the KSIT NSS members and other students volunteered to be a part of the event.