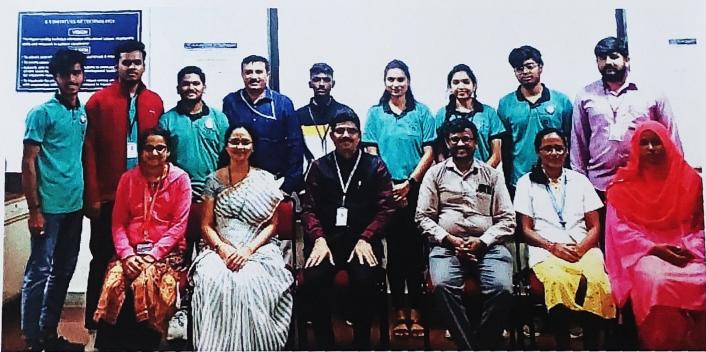

#### **PROMOTION OF MENTAL HEALTH IN YOUTH**

Date of Conduction of Program: 16-02-23 & 17-02-23

Venue: KSIT Conference Hall

Organized by: NIMHANS in association with NSS unit of KSIT

Duration: 9:30am-5:00pm

Participants: NSS Volunteers from KSIT and 5 different Colleges.

Total: 50 NSS Volunteers

#### HIGHLIGHTS OF THE PROGRAM

**DAY-01** 

NSS volunteers numbering 50 in total from KSIT (30) as well as from other colleges like KSSEM, JYOTHI, CITY, RRIT & GLOBAL ENGINEERING COLLEGES where 4 NSS volunteers from each college attended the workshop. NIMHANS psychology team guided us throughout the days by giving us counselling and healing guidelines. We were divided into teams interacting consisting of other teammates of other college too.