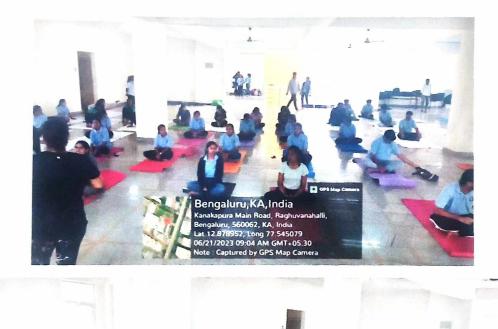

### YOGA DAY

Date of Conduction of Program: 21-06-2023

Venue: New Building 5th floor

Organized by: NSS UNIT OF KSIT IN ASSOCIATION WITH INSTITUTION'S INNOVATION COUNCIL. AND APPLIED SCIENCE & HUMANITIES

Duration: 8:30am to 10:30am

Participants: Principle, CEO, All the department heads, NSS Officer ,NSS volunteers and first year students.

Delivered By – Vishal and Preethi

International Yoga Day is observed every year on June 21 to raise awareness about this ancient practice and to celebrate the physical and spiritual power that yoga has brought to the world. Yoga is a practice which plays an important role in relaxing the mind and body and boosting people's immune system.

The event began at 8:30 AM with a brief introduction on Yoga Day and by welcoming the guest's, faculties and Instructor.

Warm up exercises were taken and all the students practiced & performed sitting and standing asanas, importance of these