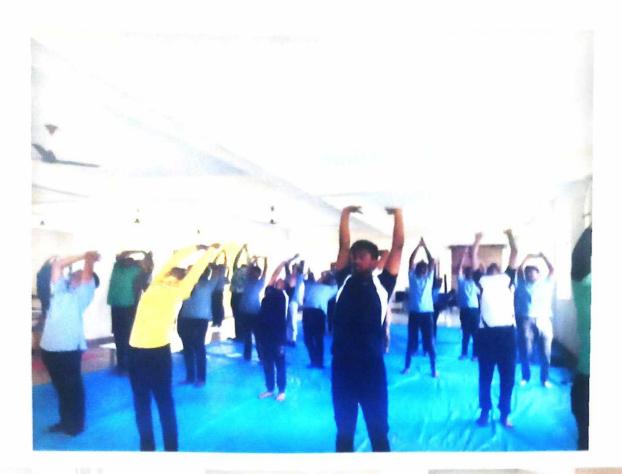

The event began at 8:30 AM with a brief introduction on Yoga Day and by welcoming the guest's, faculties and Instructor.

Warm up exercises were taken and all the students practiced & performed sitting and standing asanas, importance of these

Were explained simultaneously. The instructor encouraged students to practice regular yoga to remain fit and improve concentration.

All Faculties, Staff and children were taught the importance of Yoga in their life & how to maintain the harmony between body and mind. The students discussed the importance of yoga and also exhibited yoga postures and promised to introduce this activity in their daily lives.