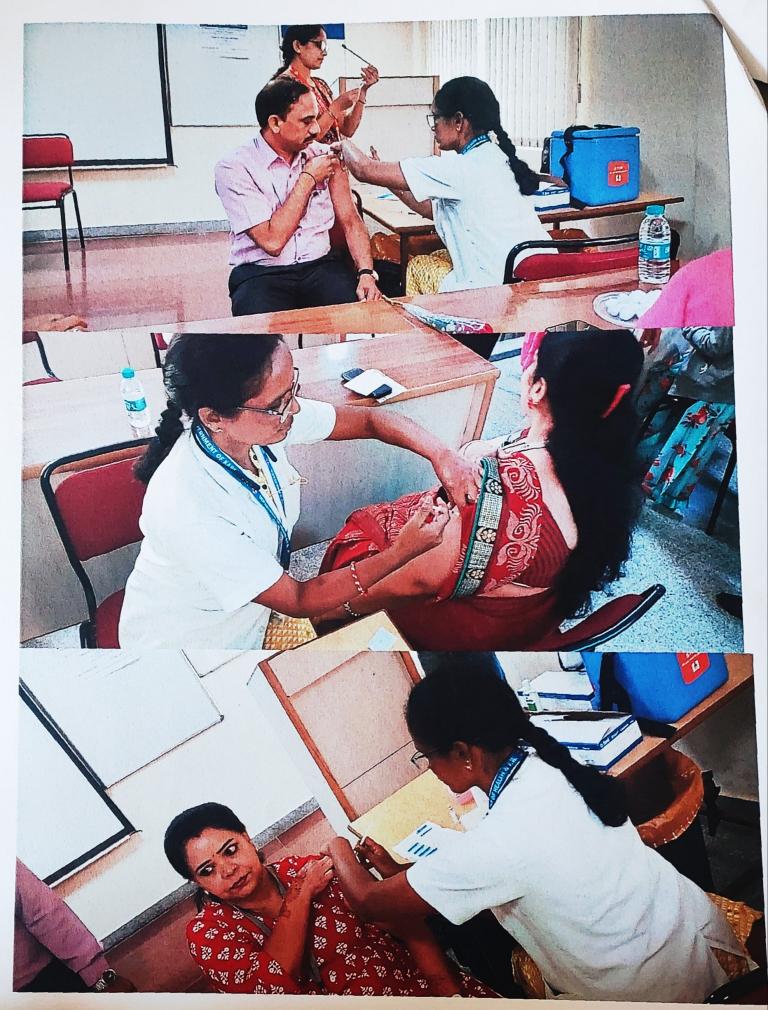

#### CONTENTS

Covid-19 Task Force Team and National Service Scheme (NSS) of K.S. Institute of Technology has been constantly conducting events to create awareness among student and faculty about COVID-19 to create a healthy environment at the institution. One more important step towards eliminating COVID was to get the vaccination done at college campus to all staff, students, and their family members. COVID -19 Cell of KSIT organized a free first/second/Booster dose vaccination drive on 25/1/23 in association with KSIT NSS Unit.

**Registration Desk** 

Dr. Dilip Kumar K, Principal addressing the gathering.

Registration at COWIN App

Inoculation of Vaccine

Inoculation of Vaccine

Dr. Dilip Kumar K, Principal thanking the PHC officials