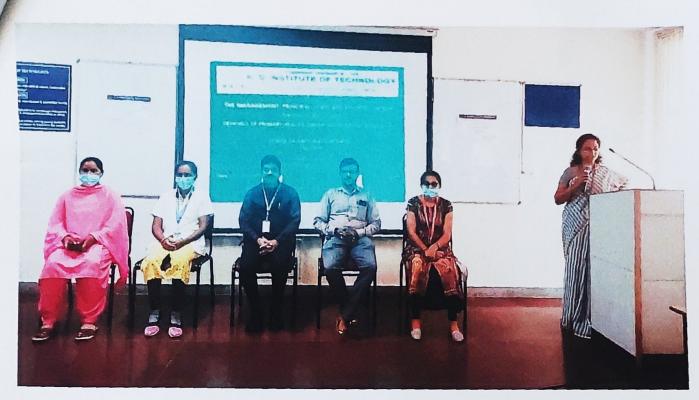

#### MEDITATION

Date of conduction: 2.12.2022

Time: 10.30am-12.pm

Venue: KSIT Campus

• Branches: CSE, CS&D, ECE, AI&ML, CCE, IOT and ME.

Organized by: NSS unit of KSIT

Delivered By: Prof. Rajeshwari Hegde, HetalGaneriwal, Kishore Ludhani, Mahesh Prasad, Gurubalan T, Hemanth Kothari

All the first year students were divided into six groups and made them to sit in a separate class rooms. Each room was assigned by the professionals from Heartfulness Meditation. They explained the importance of meditation how it makes students to lead their lives in new light, also they taught students how they should give time to themselves. Explained various concerns and factors involved in human life and also made students to play mind games. Finally they conducted the meditation session for 20 minutes