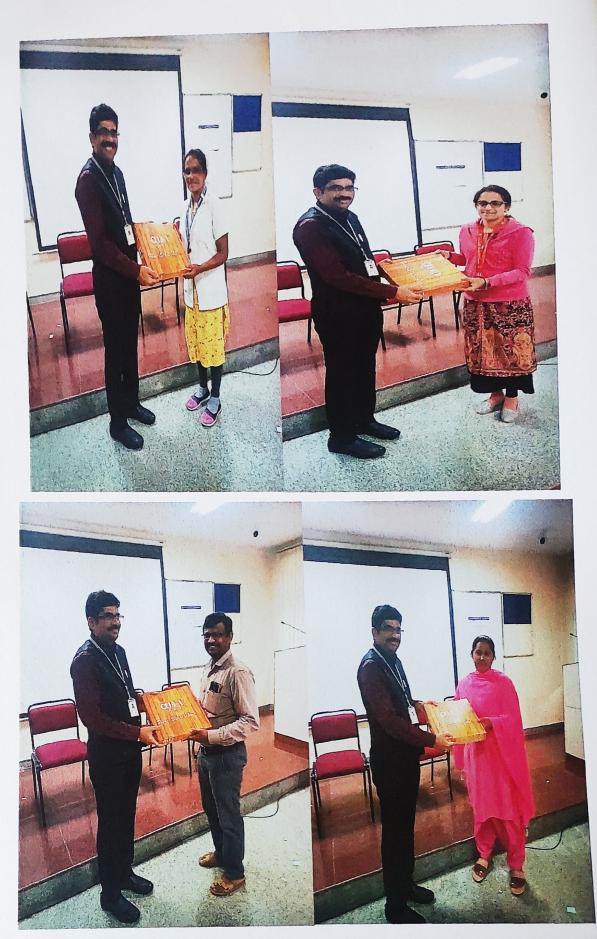

Dr.Surekha B , delivering Vote of Thanks

#### **COVID TASK FORCE TEAM and KSIT NSS Team with PHS Officials**

#### SUMMARY:

COVID TASKFORCE CHIEF

- Date of Event: 25th Jan 2023
- Total number of vaccines receipients:247
- Total students vaccinated: 103
- Total staff vaccinated: 72
- Family members of staff: 72

NSS Officer NSS Programme Code K S Institute of Technolo Kanakapura Main Roa Bengaluru - 560 109