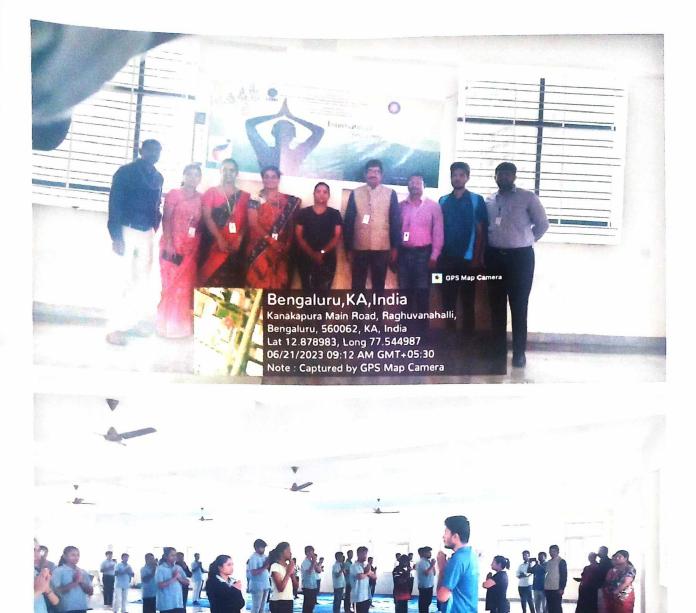

### YOGA DAY

Date of Conduction of Program: 21-06-2023

Venue: New Building 5th floor

Organized by: NSS UNIT OF KSIT IN ASSOCIATION WITH INSTITUTION'S INNOVATION COUNCIL. AND APPLIED SCIENCE & HUMANITIES

Duration: 8:30am to 10:30am

Participants: Principle, CEO, All the department heads, NSS Officer ,NSS volunteers and first year students.

Delivered By – Vishal and Preethi

International Yoga Day is observed every year on June 21 to raise awareness about this ancient practice and to celebrate the physical and spiritual power that yoga has brought to the world. Yoga is a practice which plays an important role in relaxing the mind and body and boosting people's immune system.

The event began at 8:30 AM with a brief introduction on Yoga Day and by welcoming the guest's, faculties and Instructor.

Warm up exercises were taken and all the students practiced & performed sitting and standing asanas, importance of these

Were explained simultaneously. The instructor encouraged students to practice regular yoga to remain fit and improve concentration.

All Faculties, Staff and children were taught the importance of Yoga in their life & how to maintain the harmony between body and mind. The students discussed the importance of yoga and also exhibited yoga postures and promised to introduce this activity in their daily lives.

International Yoga Day celebrations ended at 10:30 AM with a huge success.