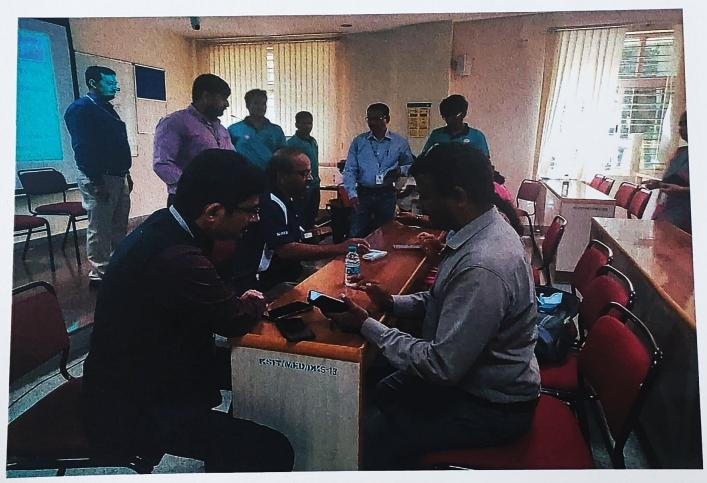

#### CONTENTS

Covid-19 Task Force Team and National Service Scheme (NSS) of K.S. Institute of Technology has been constantly conducting events to create awareness among student and faculty about COVID-19 to create a healthy environment at the institution. One more important step towards eliminating COVID was to get the vaccination done at college campus to all staff, students, and their family members. COVID -19 Cell of KSIT organized a free first/second/Booster dose vaccination drive on 25/1/23 in association with KSIT NSS Unit.

The vaccination drive started with Inauguration at 11.30 in Seminar Hall, Ground Floor, New Building. Honourable, Principal Dr. Dilip Kumar K, and 4 Primary Health Care officials of Primary Health Center, Anjanapura Bnagalore, KSIT NSS Officer Dr. Naveen V and other faculty coordinators along with COVID Task Force Team attended the inauguration.

Dr.Surekha Borra, COVID Task Force Chief welcomed the gathering. Later, Dr.Dilip Kumar K, welcomed Prakasha MS, Primary Health inspecting Officer, Padma M, Primary Health community Officer, Ms. Sowmya K, Lab Technologist, Ms. Shabeena Bhanu, Asha Worker, Primary Health Center, Anjanapura with bouquets, and addressed the gathering.