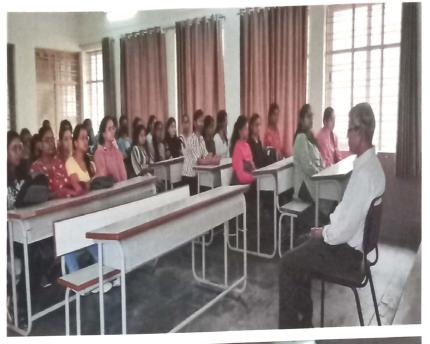

#### MEDITATION

Date of conduction: 2.12.2022

Time: 10.30am-12.pm

Venue: KSIT Campus

• Branches: CSE, CS&D, ECE, AI&ML, CCE, IOT and ME.

Organized by: NSS unit of KSIT

Delivered By: Prof. Rajeshwari Hegde, HetalGaneriwal, Kishore Ludhani, Mahesh Prasad, Gurubalan T, Hemanth Kothari

All the first year students were divided into six groups and made them to sit in a separate class rooms. Each room was assigned by the professionals from Heartfulness Meditation. They explained the importance of meditation how it makes students to lead their lives in new light, also they taught students how they should give time to themselves. Explained various concerns and factors involved in human life and also made students to play mind games. Finally they conducted the meditation session for 20 minutes