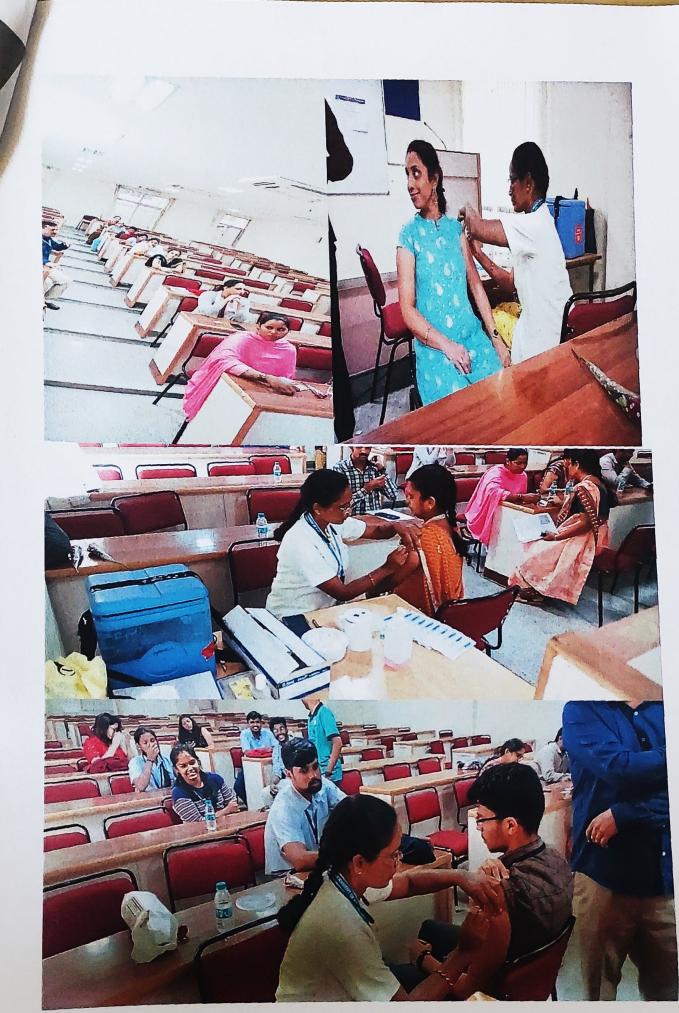

#### CONTENTS

Covid-19 Task Force Team and National Service Scheme (NSS) of K.S. Institute of Technology has been constantly conducting events to create awareness among student and faculty about COVID-19 to create a healthy environment at the institution. One more important step towards eliminating COVID was to get the vaccination done at college campus to all staff, students, and their family members. COVID -19 Cell of KSIT organized a free first/second/Booster dose vaccination drive on 25/1/23 in association with KSIT NSS Unit.

**Registration Desk** 

Dr. Dilip Kumar K, Principal addressing the gathering.

Registration at COWIN App

Inoculation of Vaccine

Inoculation of Vaccine

Dr. Dilip Kumar K, Principal thanking the PHC officials