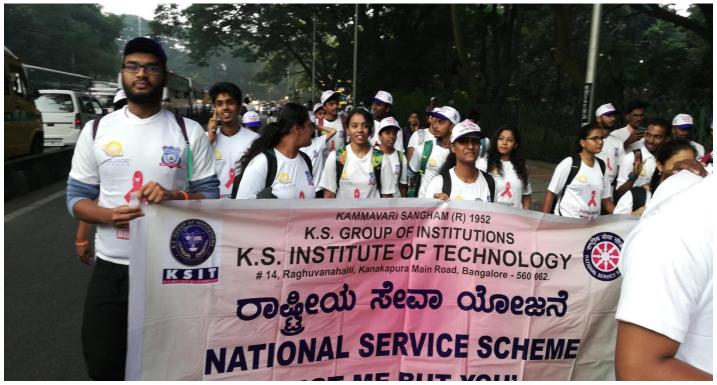

tudents of Bangalore South colleges along with

Bangalore City Police of South Law and order Division.





IN ASSOCIATION WITH





Aarohan

Steps



A WALK AGAINST DRUG ABUSE...

On 10<sup>th</sup> Nov 2018 7.00 AM onwards Venue : St. Joseph's Indian High School Ground Opp. UB City, Bengaluru

"Drugs ruin you & your family don't use that"

Ir. T. Suneel Kumar IPS
Police Commissioner
Bengaluru City



"Avoid Drugs save yourself"

"Drug use impairs you socially, physically and psychologically.

Mr. B. K. Singh IPS

Additional Commissioner of Police,
West Zone

Let's free Bengaluru from Drugs "

Mr. D. Devaraj IPS

Supported By:
National Service Scheme

Deputy Commissioner of Police
Central Zone, Law & Order

Please Register using the below link: https://goo.gl/forms/6hKYC0oJrFnIIHnF2







DRUG AWARENESS WALK



DRUG AWARENESS WALK