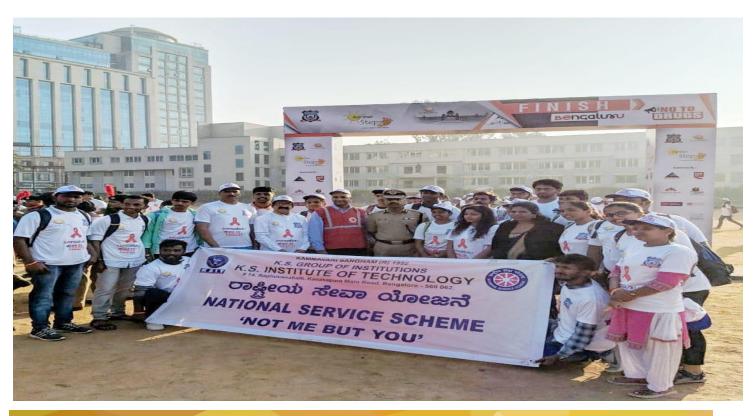

to create awareness. Our Bangalore city police along with the entire team supported all the participants to say **NO TO DRUGS.** 

Bangalore city Commissioner of police Mr.T.SUNEEL KUMAR. IPS and state NSS OFFICER DR.GANANATHA SHETTY YEKKAR inaugurated the event along with M Square Networks in charge Mr vinay, Ms.Manisha Bhat and students. Over 3000 individuals participated in this event and made grand success.

Venue: CUBBEN PARK, Bangalore

**Date** : 10th NOV 2018

**Time** : 7:00 AM to 9:00 AM

**Content**: 3 Km & 5 KM Walk which will be flagged off by senior police officers,

Cultural program by college students to drive students against drug usage.

Participants: All the College students of Bangalore South colleges along with

Bangalore City Police of South Law and order Division.





IN ASSOCIATION WITH





Aarohan

Steps



A WALK AGAINST DRUG ABUSE...

On 10<sup>th</sup> Nov 2018 7.00 AM onwards Venue : St. Joseph's Indian High School Ground Opp. UB City, Bengaluru

"Drugs ruin you & your family don't use that"

Ir. T. Suneel Kumar IPS
Police Commissioner
Bengaluru City



"Avoid Drugs save yourself"

"Drug use impairs you socially, physically and psychologically.

Mr. B. K. Singh IPS

Additional Commissioner of Police,
West Zone

Let's free Bengaluru from Drugs "

Mr. D. Devaraj IPS

Supported By:
National Service Scheme

Deputy Commissioner of Police
Central Zone, Law & Order

Please Register using the below link: https://goo.gl/forms/6hKYC0oJrFnIIHnF2







DRUG AWARENESS WALK



DRUG AWARENESS WALK