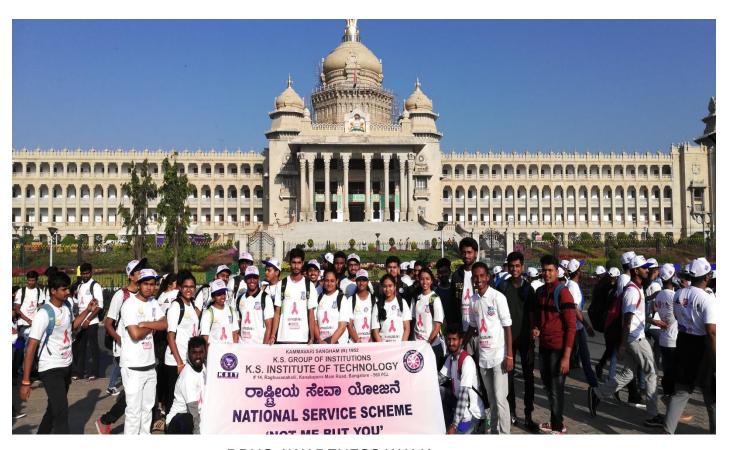

uth colleges along with

Bangalore City Police of South Law and order Division.





IN ASSOCIATION WITH





Aarohan

Steps



A WALK AGAINST DRUG ABUSE...

On 10<sup>th</sup> Nov 2018 7.00 AM onwards Venue : St. Joseph's Indian High School Ground Opp. UB City, Bengaluru

"Drugs ruin you & your family don't use that"

Ir. T. Suneel Kumar IPS
Police Commissioner
Bengaluru City



"Avoid Drugs save yourself"

"Drug use impairs you socially, physically and psychologically.

Mr. B. K. Singh IPS

Additional Commissioner of Police,
West Zone

Let's free Bengaluru from Drugs "

Mr. D. Devaraj IPS

Supported By:
National Service Scheme

Deputy Commissioner of Police
Central Zone, Law & Order

Please Register using the below link: https://goo.gl/forms/6hKYC0oJrFnIIHnF2







DRUG AWARENESS WALK



DRUG AWARENESS WALK