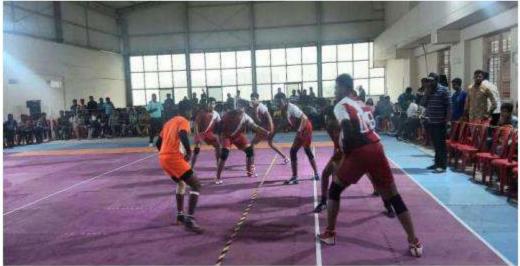

### K.S. INSTITUTE OF TECHNOLOGY

|      | # 14, Raghuva                                  | anahalli, Kanakapura Main Road, Beng<br>1 -080-28435723, E-mail: principal.ksit | galuru - 560 109.              |  |
|------|------------------------------------------------|---------------------------------------------------------------------------------|--------------------------------|--|
| Dep  | artment of                                     | Physical Edu                                                                    | cation & Sports                |  |
|      | 10                                             | Certificate                                                                     |                                |  |
|      | 21203.4674-02.24                               | OF ACHIEVEMENT                                                                  |                                |  |
|      |                                                | This is to certify that Mr./M                                                   | is.                            |  |
|      | ofSemes                                        |                                                                                 | Branch has secured             |  |
|      | Winner/Runner in the                           | Kabadde                                                                         | event, held during             |  |
|      | Inter Department S                             | Sports meet of the institut                                                     | te held on 16/04/2023          |  |
|      |                                                | Shierog "                                                                       | Van                            |  |
| 7.50 | SHIVAPRAKASH K.M<br>hysical Education Director | DR. DILIP KUMAR K Principal / Director                                          | Dr. K.V.A. BALAJI<br>CEO, KSGI |  |