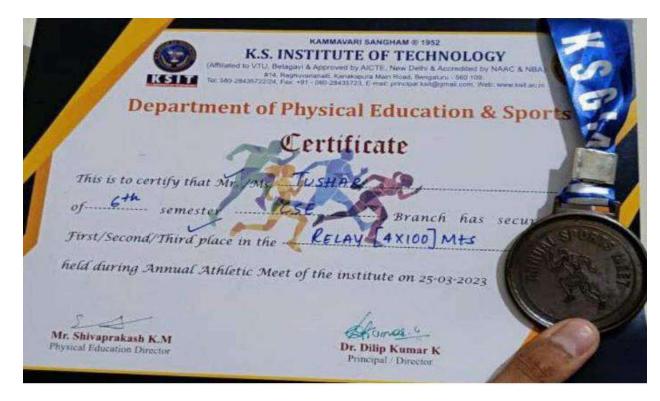

### K.S. INSTITUTE OF TECHNOLOGY

|      | # 14, Raghuva                                  | anahalli, Kanakapura Main Road, Beng<br>1 -080-28435723, E-mail: principal.ksit | galuru - 560 109.              |  |
|------|------------------------------------------------|---------------------------------------------------------------------------------|--------------------------------|--|
| Dep  | artment of                                     | Physical Edu                                                                    | cation & Sports                |  |
|      | 10                                             | Certificate                                                                     |                                |  |
|      | 21203.4674-02.24                               | OF ACHIEVEMENT                                                                  |                                |  |
|      |                                                | This is to certify that Mr./M                                                   | is.                            |  |
|      | ofSemes                                        |                                                                                 | Branch has secured             |  |
|      | Winner/Runner in the                           | Kabadde                                                                         | event, held during             |  |
|      | Inter Department S                             | Sports meet of the institut                                                     | te held on 16/04/2023          |  |
|      |                                                | Shierog "                                                                       | Van                            |  |
| 7.50 | SHIVAPRAKASH K.M<br>hysical Education Director | DR. DILIP KUMAR K Principal / Director                                          | Dr. K.V.A. BALAJI<br>CEO, KSGI |  |