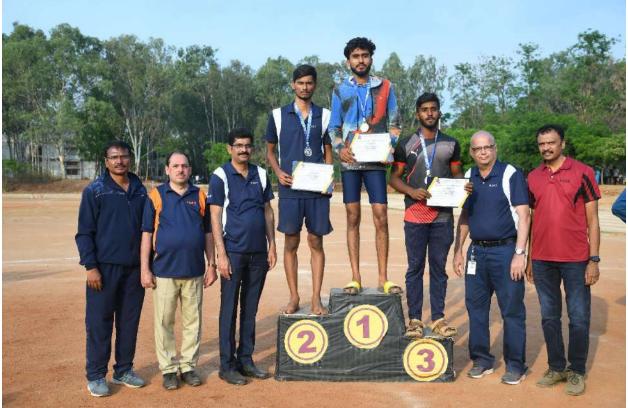

### K.S. INSTITUTE OF TECHNOLOGY

|      | # 14, Raghuva                                  | anahalli, Kanakapura Main Road, Beng<br>1 -080-28435723, E-mail: principal.ksit | galuru - 560 109.              |  |
|------|------------------------------------------------|---------------------------------------------------------------------------------|--------------------------------|--|
| Dep  | artment of                                     | Physical Edu                                                                    | cation & Sports                |  |
|      | 10                                             | Certificate                                                                     |                                |  |
|      | 21203.4674-02.24                               | OF ACHIEVEMENT                                                                  |                                |  |
|      |                                                | This is to certify that Mr./M                                                   | is.                            |  |
|      | ofSemes                                        |                                                                                 | Branch has secured             |  |
|      | Winner/Runner in the                           | Kabadde                                                                         | event, held during             |  |
|      | Inter Department S                             | Sports meet of the institut                                                     | te held on 16/04/2023          |  |
|      |                                                | Shierog "                                                                       | Van                            |  |
| 7.50 | SHIVAPRAKASH K.M<br>hysical Education Director | DR. DILIP KUMAR K Principal / Director                                          | Dr. K.V.A. BALAJI<br>CEO, KSGI |  |