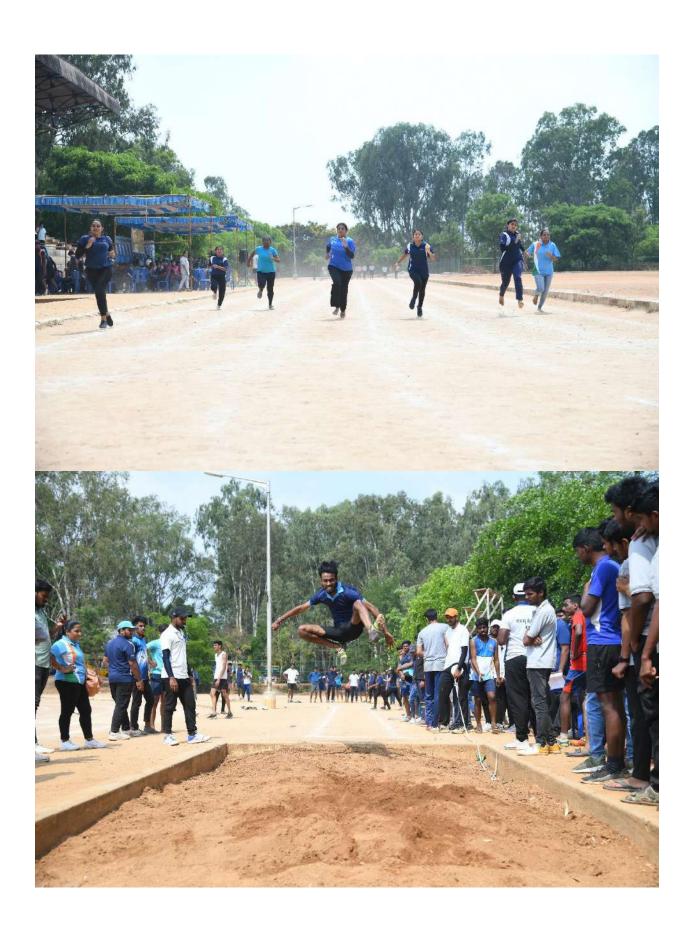

### K.S. INSTITUTE OF TECHNOLOGY

|      | # 14, Raghuva                                  | anahalli, Kanakapura Main Road, Beng<br>1 -080-28435723, E-mail: principal.ksit | galuru - 560 109.              |  |
|------|------------------------------------------------|---------------------------------------------------------------------------------|--------------------------------|--|
| Dep  | artment of                                     | Physical Edu                                                                    | cation & Sports                |  |
|      | 10                                             | Certificate                                                                     |                                |  |
|      | 21203.4674-02.24                               | OF ACHIEVEMENT                                                                  |                                |  |
|      |                                                | This is to certify that Mr./M                                                   | is.                            |  |
|      | ofSemes                                        |                                                                                 | Branch has secured             |  |
|      | Winner/Runner in the                           | Kabadde                                                                         | event, held during             |  |
|      | Inter Department S                             | Sports meet of the institut                                                     | te held on 16/04/2023          |  |
|      |                                                | Shierog "                                                                       | Van                            |  |
| 7.50 | SHIVAPRAKASH K.M<br>hysical Education Director | DR. DILIP KUMAR K Principal / Director                                          | Dr. K.V.A. BALAJI<br>CEO, KSGI |  |