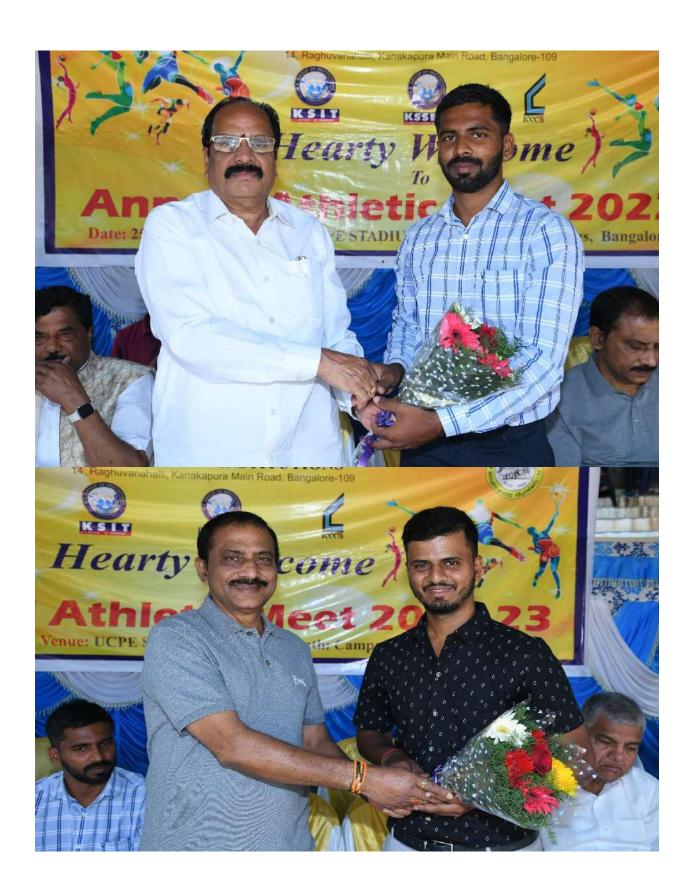

### K.S. INSTITUTE OF TECHNOLOGY

|      | # 14, Raghuva                                  | anahalli, Kanakapura Main Road, Beng<br>1 -080-28435723, E-mail: principal.ksit | galuru - 560 109.              |  |
|------|------------------------------------------------|---------------------------------------------------------------------------------|--------------------------------|--|
| Dep  | artment of                                     | Physical Edu                                                                    | cation & Sports                |  |
|      | 10                                             | Certificate                                                                     |                                |  |
|      | 21203.4674-02.24                               | OF ACHIEVEMENT                                                                  |                                |  |
|      |                                                | This is to certify that Mr./M                                                   | is.                            |  |
|      | ofSemes                                        |                                                                                 | Branch has secured             |  |
|      | Winner/Runner in the                           | Kabadde                                                                         | event, held during             |  |
|      | Inter Department S                             | Sports meet of the institut                                                     | te held on 16/04/2023          |  |
|      |                                                | Shierog "                                                                       | Van                            |  |
| 7.50 | SHIVAPRAKASH K.M<br>hysical Education Director | DR. DILIP KUMAR K Principal / Director                                          | Dr. K.V.A. BALAJI<br>CEO, KSGI |  |