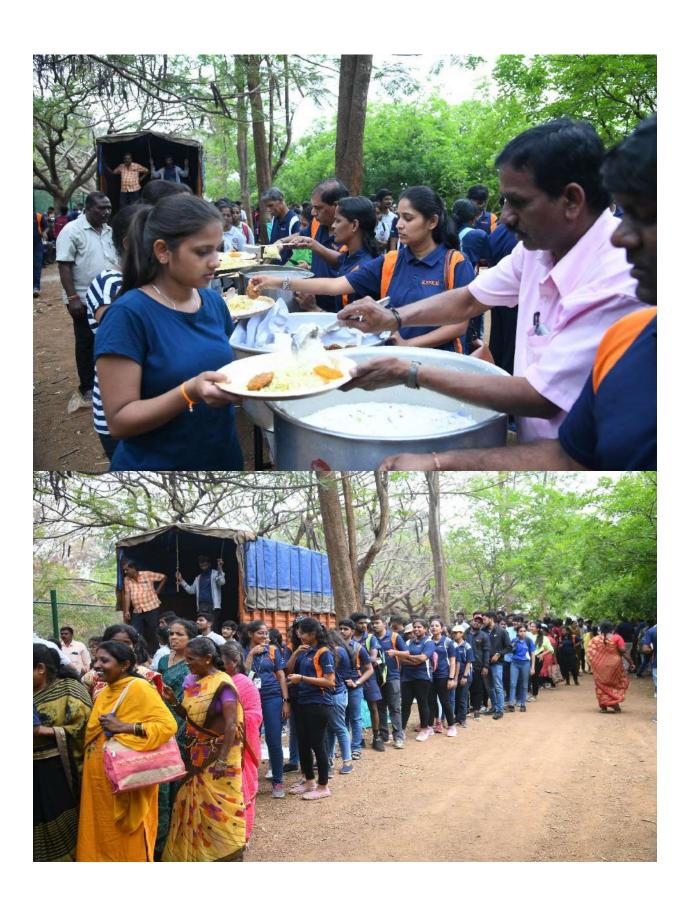

### K.S. INSTITUTE OF TECHNOLOGY

|      | # 14, Raghuva                                  | anahalli, Kanakapura Main Road, Beng<br>1 -080-28435723, E-mail: principal.ksit | galuru - 560 109.              |  |
|------|------------------------------------------------|---------------------------------------------------------------------------------|--------------------------------|--|
| Dep  | artment of                                     | Physical Edu                                                                    | cation & Sports                |  |
|      | 10                                             | Certificate                                                                     |                                |  |
|      | 21203.4674-02.24                               | OF ACHIEVEMENT                                                                  |                                |  |
|      |                                                | This is to certify that Mr./M                                                   | is.                            |  |
|      | ofSemes                                        |                                                                                 | Branch has secured             |  |
|      | Winner/Runner in the                           | Kabadde                                                                         | event, held during             |  |
|      | Inter Department S                             | Sports meet of the institut                                                     | te held on 16/04/2023          |  |
|      |                                                | Shierog "                                                                       | Van                            |  |
| 7.50 | SHIVAPRAKASH K.M<br>hysical Education Director | DR. DILIP KUMAR K Principal / Director                                          | Dr. K.V.A. BALAJI<br>CEO, KSGI |  |