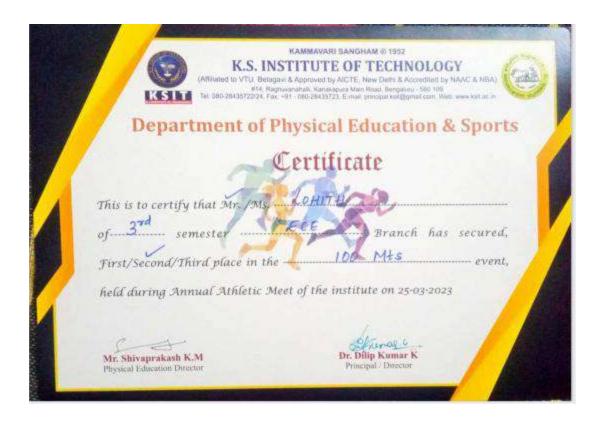

### K.S. INSTITUTE OF TECHNOLOGY

|      | # 14, Raghuva                                  | anahalli, Kanakapura Main Road, Beng<br>1 -080-28435723, E-mail: principal.ksit | galuru - 560 109.              |  |
|------|------------------------------------------------|---------------------------------------------------------------------------------|--------------------------------|--|
| Dep  | artment of                                     | Physical Edu                                                                    | cation & Sports                |  |
|      | 10                                             | Certificate                                                                     |                                |  |
|      | 21203.4674-02.24                               | OF ACHIEVEMENT                                                                  |                                |  |
|      |                                                | This is to certify that Mr./M                                                   | is.                            |  |
|      | ofSemes                                        |                                                                                 | Branch has secured             |  |
|      | Winner/Runner in the                           | Kabadde                                                                         | event, held during             |  |
|      | Inter Department S                             | Sports meet of the institut                                                     | te held on 16/04/2023          |  |
|      |                                                | Shierog "                                                                       | Van                            |  |
| 7.50 | SHIVAPRAKASH K.M<br>hysical Education Director | DR. DILIP KUMAR K Principal / Director                                          | Dr. K.V.A. BALAJI<br>CEO, KSGI |  |