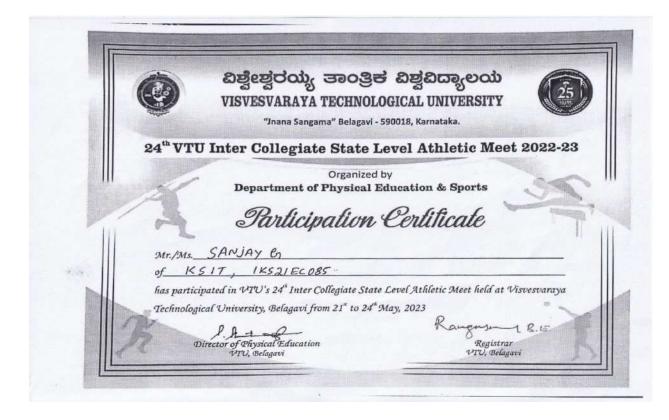

PRINCIPAL
DR. K. V. MAHENDRA PRASHANTH

REVERED SKI SRI DR. PRAKASHNATH SWAMILI

Name: Abhilasha V

Name: Dhanush P

Name: Sanjana V

Name: Chaitanya K

Name: Lohith S H

Name: Sanjay G