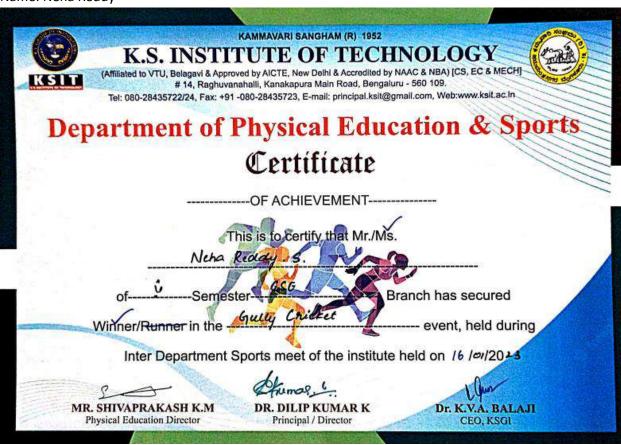

### K.S. INSTITUTE OF TECHNOLOGY

|      | # 14, Raghuva                                  | anahalli, Kanakapura Main Road, Beng<br>1 -080-28435723, E-mail: principal.ksit | galuru - 560 109.              |  |
|------|------------------------------------------------|---------------------------------------------------------------------------------|--------------------------------|--|
| Dep  | artment of                                     | Physical Edu                                                                    | cation & Sports                |  |
|      | 10                                             | Certificate                                                                     |                                |  |
|      | 21203.4674-02.24                               | OF ACHIEVEMENT                                                                  |                                |  |
|      |                                                | This is to certify that Mr./M                                                   | is.                            |  |
|      | ofSemes                                        |                                                                                 | Branch has secured             |  |
|      | Winner/Runner in the                           | Kabadde                                                                         | event, held during             |  |
|      | Inter Department S                             | Sports meet of the institut                                                     | te held on 16/04/2023          |  |
|      |                                                | Shierog "                                                                       | Van                            |  |
| 7.50 | SHIVAPRAKASH K.M<br>hysical Education Director | DR. DILIP KUMAR K Principal / Director                                          | Dr. K.V.A. BALAJI<br>CEO, KSGI |  |

Name: Neha Reddy

Name: Sanjana O R

Name: Gurudeep R

Name: Suhas M

Name: G Bhavana Priyadarshini

KAMMAVARI SANGHAM (R) 1952