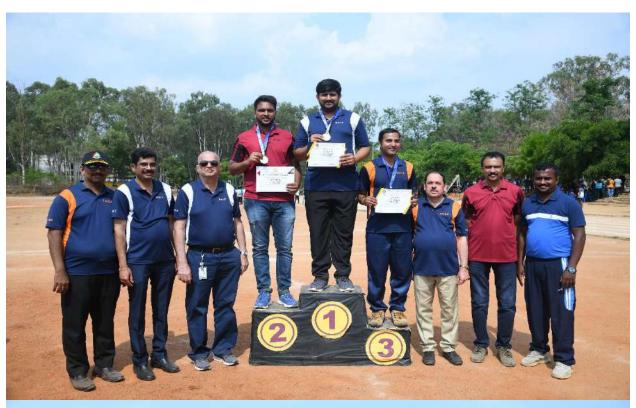

### K.S. INSTITUTE OF TECHNOLOGY

|      | # 14, Raghuva                                  | anahalli, Kanakapura Main Road, Beng<br>1 -080-28435723, E-mail: principal.ksit | galuru - 560 109.              |  |
|------|------------------------------------------------|---------------------------------------------------------------------------------|--------------------------------|--|
| Dep  | artment of                                     | Physical Edu                                                                    | cation & Sports                |  |
|      | 10                                             | Certificate                                                                     |                                |  |
|      | 21203.4674-02.24                               | OF ACHIEVEMENT                                                                  |                                |  |
|      |                                                | This is to certify that Mr./M                                                   | is.                            |  |
|      | ofSemes                                        |                                                                                 | Branch has secured             |  |
|      | Winner/Runner in the                           | Kabadde                                                                         | event, held during             |  |
|      | Inter Department S                             | Sports meet of the institut                                                     | te held on 16/04/2023          |  |
|      |                                                | Shierog "                                                                       | Van                            |  |
| 7.50 | SHIVAPRAKASH K.M<br>hysical Education Director | DR. DILIP KUMAR K Principal / Director                                          | Dr. K.V.A. BALAJI<br>CEO, KSGI |  |