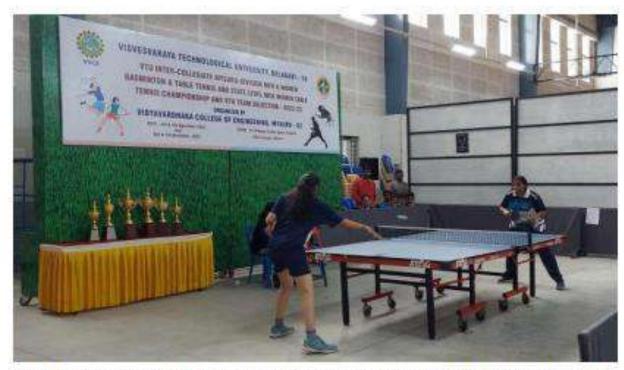

Participation Certificate

Mr/Ms. Suman · B·S·

K·S· Institute of Technology, Bangalore

Participated in VTU Bengaluru South Division Table Tennis Tournament 2022-23 for Men/Women held at Dayananda Sagar Academy of Technology and Management, Bengaluru on 4th November and 5th November 2022.