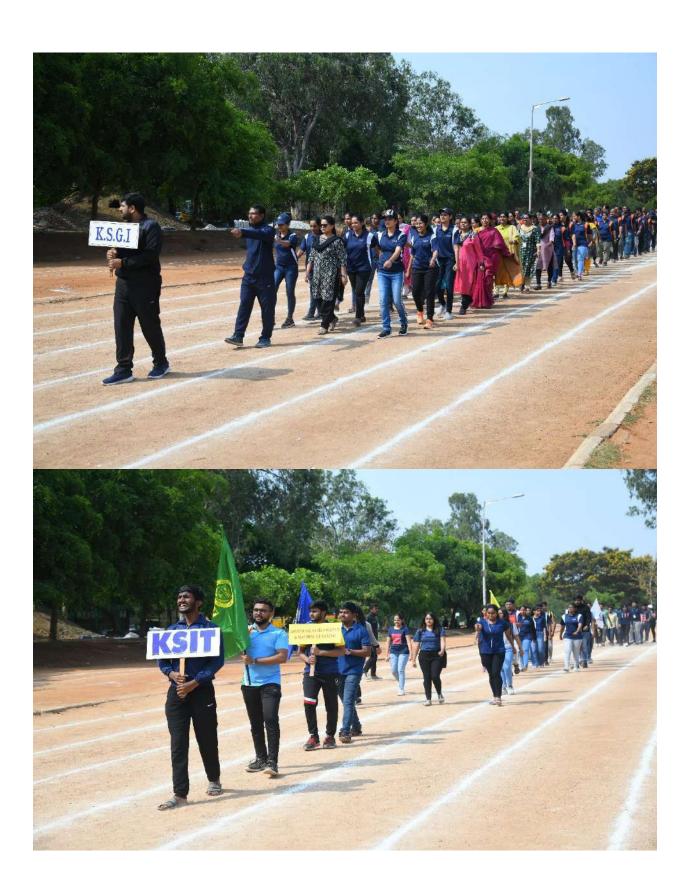

### K.S. INSTITUTE OF TECHNOLOGY

|      | # 14, Raghuva                                  | anahalli, Kanakapura Main Road, Beng<br>1 -080-28435723, E-mail: principal.ksit | galuru - 560 109.              |  |
|------|------------------------------------------------|---------------------------------------------------------------------------------|--------------------------------|--|
| Dep  | artment of                                     | Physical Edu                                                                    | cation & Sports                |  |
|      | 10                                             | Certificate                                                                     |                                |  |
|      | 21203.4674-02.24                               | OF ACHIEVEMENT                                                                  |                                |  |
|      |                                                | This is to certify that Mr./M                                                   | is.                            |  |
|      | ofSemes                                        |                                                                                 | Branch has secured             |  |
|      | Winner/Runner in the                           | Kabadde                                                                         | event, held during             |  |
|      | Inter Department S                             | Sports meet of the institut                                                     | te held on 16/04/2023          |  |
|      |                                                | Shierog "                                                                       | Van                            |  |
| 7.50 | SHIVAPRAKASH K.M<br>hysical Education Director | DR. DILIP KUMAR K Principal / Director                                          | Dr. K.V.A. BALAJI<br>CEO, KSGI |  |