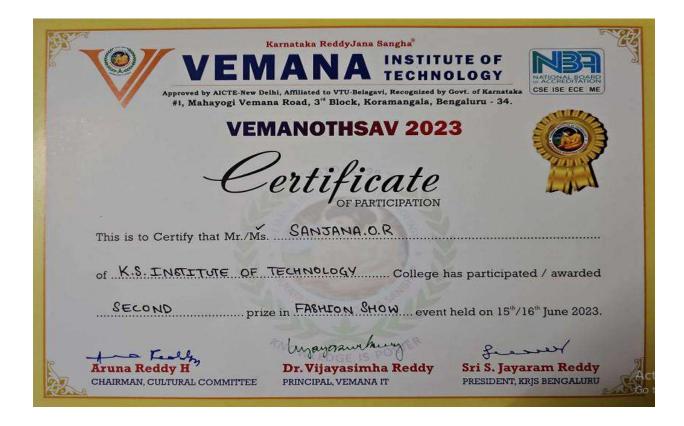

Name: Neha Reddy

Name: Sanjana O R

Name: Gurudeep R

Name: Suhas M

Name: G Bhavana Priyadarshini

KAMMAVARI SANGHAM (R) 1952