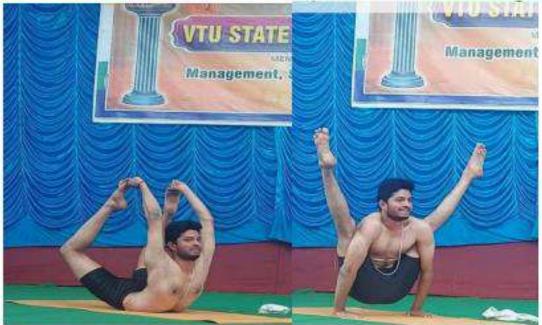

# Name: S Sai Shankari Visvesvaraya Technological University " Jnana Sangama", Belagavi- 590 018, Karnataka, India. Department of Physical Education & Sports Inter - Collegiate Zonal Tournament: 2022 - 2023 -Certificate-This is to certify that Sri./ Kum. S Sai Shankari Representing KSIT USN\_ 1K620C5083 has Secured Winners / Runners - up Place in Jable Jennis Inter Collegiate Bengalury South Division - Zone Tournament / Competition held at Dayananda Sagar Academy of Jechnology & Management from 4th Nov 2022 to 5th Nov 2022

# Visvesvaraya Technological University "Jnana Sangama", Belagavi- 590 018, Karnataka, India. Department of Physical Education & Sports Inter - Collegiate Zonal Tournament: 2022 - 2023 Certificate This is to certify that Sri./ Kum. Vaishnavi A USN\_1K\$20EC110 Representing K \$ 1 T has Secured Winners / Runners - up Place in Jable Jennis Inter Collegiate Benéaluyu South Division — Tournament / Competition held at Dayananda Sadar Academy of Jechnology & Manabernent from 4th Nov 2022 to 5th Nov 2022 Director of Physical Education Principal Vice Chancellor

### Visvesvaraya Technological University " Jnana Sangama ", Belagavi- 590 018, Karnataka, India. Department of Physical Education & Sports Inter - Collegiate Zonal Tournament: 2022 - 2023 ~Certificate~ This is to certify that Sri. / Kum. Nirikoha D USN 1K520A1027 KSIT Representing \_\_ has Secured Winners - up Place in Jable Jennis Inter Collegiate Bengalury South Division Zone Tournament / Competition to 5th Nov 2022 = 10 in 2 Director of Physical Education **Vice Chancellor** VTU, Belagavi. organizing college VTU, Belagavi.