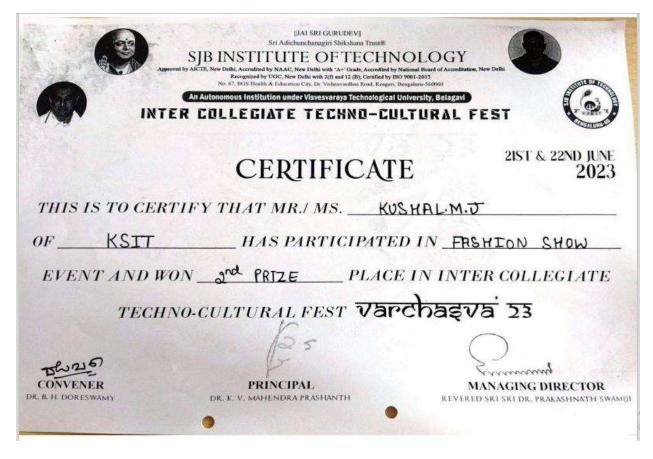

# CERTIFICATE

21ST & 22ND JUNE 2023

| THIS | IS TO CERTIFY | THAT MR. / MS Kusha | d. K.          |
|------|---------------|---------------------|----------------|
| OF_  | K.S. 1.T      | HAS PARTICIPATED IN | FASHION SHOW.  |
| EVE  | NT AND WON    | PLACE IN IN         | TER COLLEGIATE |
|      | TECHNO CI     | UTURAL FEST VAPCOAS | 77a 73         |