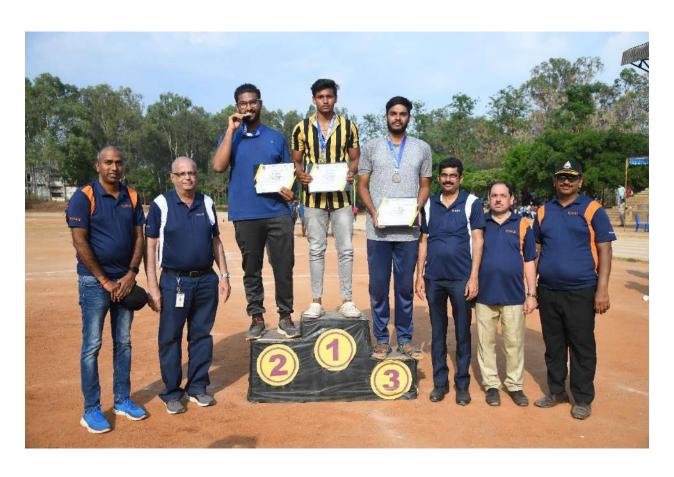

### K.S. INSTITUTE OF TECHNOLOGY

|      | # 14, Raghuva                                  | anahalli, Kanakapura Main Road, Beng<br>1 -080-28435723, E-mail: principal.ksit | galuru - 560 109.              |  |
|------|------------------------------------------------|---------------------------------------------------------------------------------|--------------------------------|--|
| Dep  | artment of                                     | Physical Edu                                                                    | cation & Sports                |  |
|      | 10                                             | Certificate                                                                     |                                |  |
|      | 21203.4674-02.24                               | OF ACHIEVEMENT                                                                  |                                |  |
|      |                                                | This is to certify that Mr./M                                                   | is.                            |  |
|      | ofSemes                                        |                                                                                 | Branch has secured             |  |
|      | Winner/Runner in the                           | Kabadde                                                                         | event, held during             |  |
|      | Inter Department S                             | Sports meet of the institut                                                     | te held on 16/04/2023          |  |
|      |                                                | Shierog "                                                                       | Van                            |  |
| 7.50 | SHIVAPRAKASH K.M<br>hysical Education Director | DR. DILIP KUMAR K Principal / Director                                          | Dr. K.V.A. BALAJI<br>CEO, KSGI |  |