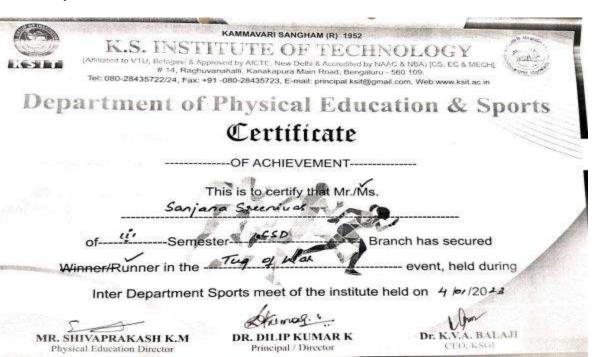

Name: Gayathridevi B

Name: Sanjana S

|       | Visvesvaraya Technological University "Jnana Sangama", Belagavi - 590 018, Karnataka, India.  Department of Physical Education & Sports Inter Collegiate Division Level Tournament 2022 - 2023 |
|-------|------------------------------------------------------------------------------------------------------------------------------------------------------------------------------------------------|
|       | Merit Certificate                                                                                                                                                                              |
| A Les | This is to certify that Sri. / Kum. Sanjana S.  USN                                                                                                                                            |
|       | Tech Nologia has Secured Winner / Runner-up / Third / Fourth Place                                                                                                                             |
| A C   | in                                                                                                                                                                                             |
|       | held at                                                                                                                                                                                        |
|       | from 10 -03 -2023 to 11-03-2023                                                                                                                                                                |
|       | Director of Physical Education VTU, Belagavi.  Principal Organizing College VTU, Belagavi.                                                                                                     |