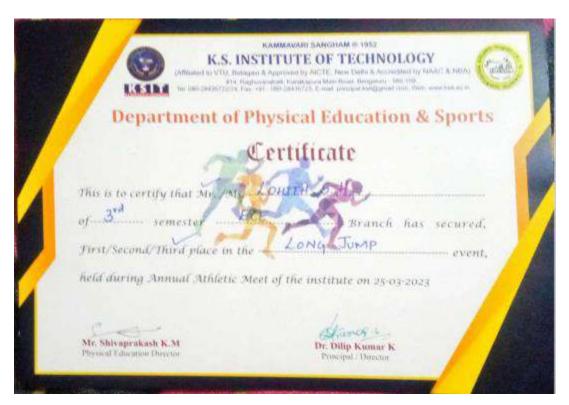

### K.S. INSTITUTE OF TECHNOLOGY

|      | # 14, Raghuva                                  | anahalli, Kanakapura Main Road, Beng<br>1 -080-28435723, E-mail: principal.ksit | galuru - 560 109.              |  |
|------|------------------------------------------------|---------------------------------------------------------------------------------|--------------------------------|--|
| Dep  | artment of                                     | Physical Edu                                                                    | cation & Sports                |  |
|      | 10                                             | Certificate                                                                     |                                |  |
|      | 21203.4674-02.24                               | OF ACHIEVEMENT                                                                  |                                |  |
|      |                                                | This is to certify that Mr./M                                                   | is.                            |  |
|      | ofSemes                                        |                                                                                 | Branch has secured             |  |
|      | Winner/Runner in the                           | Kabadde                                                                         | event, held during             |  |
|      | Inter Department S                             | Sports meet of the institut                                                     | te held on 16/04/2023          |  |
|      |                                                | Shierog "                                                                       | Van                            |  |
| 7.50 | SHIVAPRAKASH K.M<br>hysical Education Director | DR. DILIP KUMAR K Principal / Director                                          | Dr. K.V.A. BALAJI<br>CEO, KSGI |  |