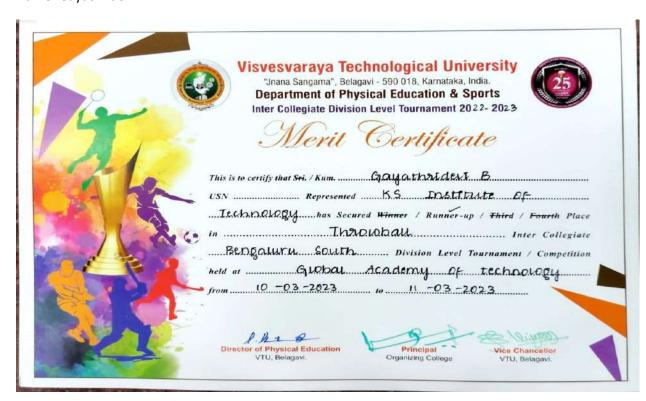

Name: Gayathridevi B

Name: Sanjana S

|       | Visvesvaraya Technological University "Jnana Sangama", Belagavi - 590 018, Karnataka, India.  Department of Physical Education & Sports Inter Collegiate Division Level Tournament 2022 - 2023 |
|-------|------------------------------------------------------------------------------------------------------------------------------------------------------------------------------------------------|
|       | Merit Certificate                                                                                                                                                                              |
| A Les | This is to certify that Sri. / Kum. Sanjana S.  USN                                                                                                                                            |
|       | Tech Nologia has Secured Winner / Runner-up / Third / Fourth Place                                                                                                                             |
| A C   | in                                                                                                                                                                                             |
|       | held at                                                                                                                                                                                        |
|       | from 10 -03 -2023 to 11-03-2023                                                                                                                                                                |
|       | Director of Physical Education VTU, Belagavi.  Principal Organizing College VTU, Belagavi.                                                                                                     |