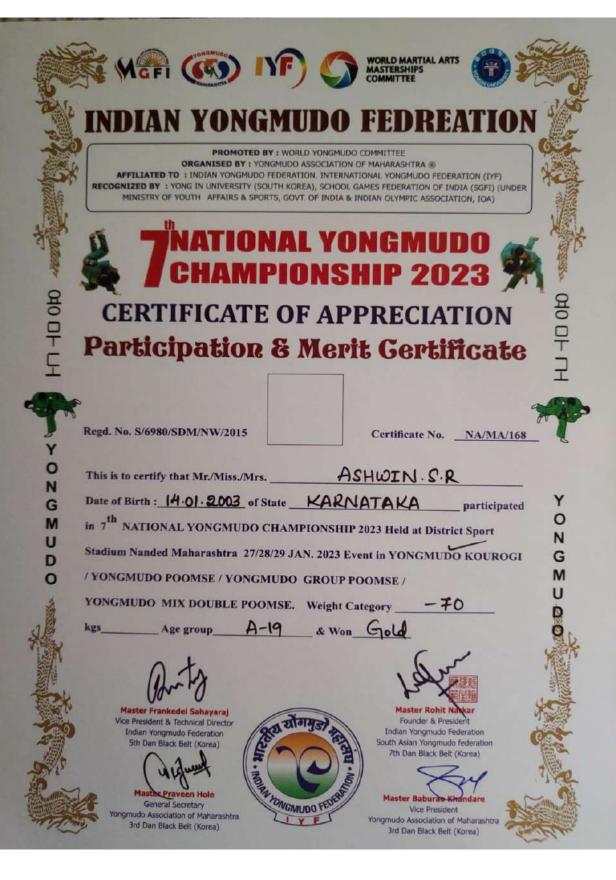

Bengaluru on 1st & 2nd December, 2022.

Sri S. Jayaram Reddy PRESIDENT, KRJS BANGALORE

ber, 2022. Wayosurku

Dr. Vijayasimha Reddy PRINCIPAL, VEMANA IT

Name: Ashwin C R

Name: Tirumala Ganesh Bharadwai Sharma