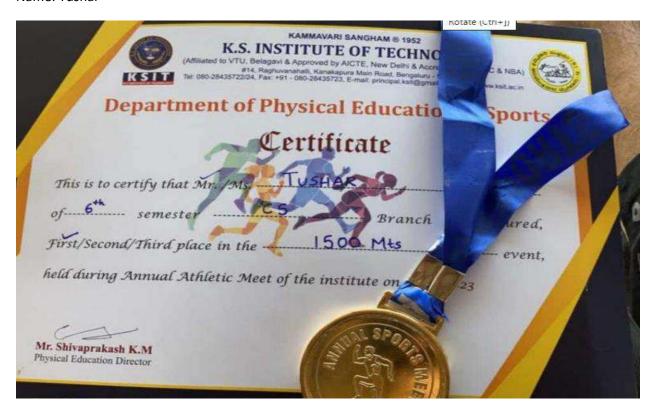

### K.S. INSTITUTE OF TECHNOLOGY

|      | # 14, Raghuva                                  | anahalli, Kanakapura Main Road, Beng<br>1 -080-28435723, E-mail: principal.ksit | galuru - 560 109.              |  |
|------|------------------------------------------------|---------------------------------------------------------------------------------|--------------------------------|--|
| Dep  | artment of                                     | Physical Edu                                                                    | cation & Sports                |  |
|      | 10                                             | Certificate                                                                     |                                |  |
|      | 21203.4674-02.24                               | OF ACHIEVEMENT                                                                  |                                |  |
|      |                                                | This is to certify that Mr./M                                                   | is.                            |  |
|      | ofSemes                                        |                                                                                 | Branch has secured             |  |
|      | Winner/Runner in the                           | Kabadde                                                                         | event, held during             |  |
|      | Inter Department S                             | Sports meet of the institut                                                     | te held on 16/04/2023          |  |
|      |                                                | Shierog "                                                                       | Van                            |  |
| 7.50 | SHIVAPRAKASH K.M<br>hysical Education Director | DR. DILIP KUMAR K Principal / Director                                          | Dr. K.V.A. BALAJI<br>CEO, KSGI |  |