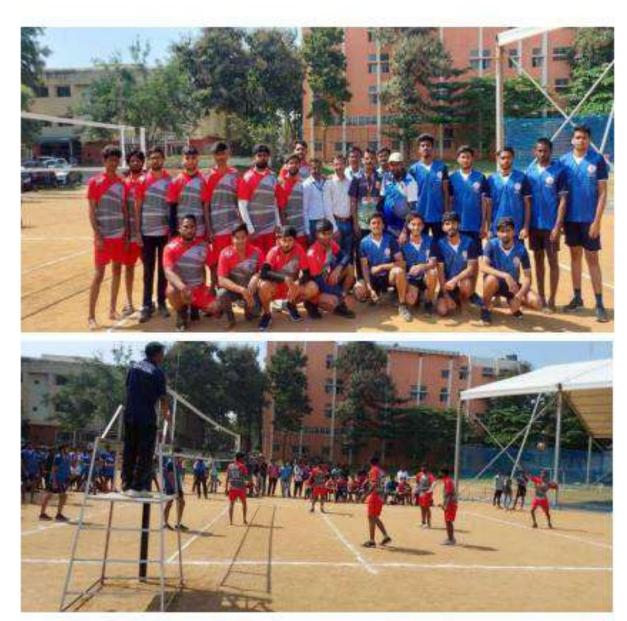

outh Zone Basket Ball tournament (M) held at JSSATE, Bengaluru on 28th & 29th Nov 2022, Our team also participated.



#14, Ragbuvanahalli, Kamakapura Main Road, Bengalura-560109

### DEPARTMENT OF PHYSICAL EDUCATION & SPORTS

All India National ISKA Karate championship held at Bangalore University, UCPE Ground, Bangalore on 20th Nov 2022.

R

VTU, Inter collegiate Karate Selection (M) held at BMSCE, Bengaluru on 24th Nov 2022





ASHWIN SR, 3<sup>RD</sup> ECE, 1KS21EC014 has Participated & secured 2<sup>nd</sup> place in All India National ISKA Karate championship held at Bangalore University, UCPE Ground, Bangalore on 20<sup>th</sup> Nov 2022 & He has Participated in the Selection trails in VTU, Intercollegiate Karate Selection (M) held at BMSCE, Bengaluru on 24<sup>th</sup> Nov 2022.



VTU, Intercollegiate Bengaluru South Zone Volley Ball tournament (M) held at RVCE, Bengaluru on 17th & 18th Nov 2022. KSIT, Volley team also participated.

#### Name:



VTU, Intercollegiate State level Table Tennis tournament (M & W) held at VVCE, Mysore on 6th & 7th Nov 2022 & our team has participated



VTU, Intercollegiate Bengaluru South zone Table Tennis tournament (M & W) held at DSATM, Bangalore on 4th & 5th Nov 2022 & our Men team reached up to Semifinals

#### **Badminton Tournament**





VTU, Intercollegiate Bengaluru South Zone Badminton tournament (M &W) held at SJBIT, Bengaluru on 4th & 5th Nov 2022.

### Kabbaddi Tournament





VTU, Intercollegiate Bengaluru South Zone Kabaddi tournament (M) held at KSSEM, Bengaluru on 3<sup>rd</sup> & 4<sup>th</sup> Nov 2022 KSIT, team