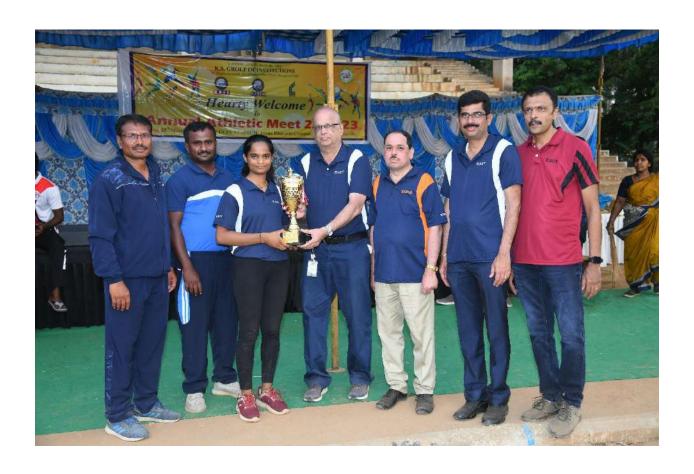

| 100 Mts (Staff Men & Women)                       |
| 12.45 PM           | Discus Throw (Men& Women)                         |
| 1.15 PM to 2.00 PM | 1 Lunch Break                                     |
| 2.00 PM            | Discus Throw (Men Staff), Shot Put(Women Staff)   |
| 2.15 PM            | 200Mts Finals (Men),200Mts Finals (Women)         |
| 2.45 PM            | 4 x 400 Mts Relay (Men),4 x 100 Mts Relay (Women) |
| 3.15 PM            | 4 x 100 Mts Relay (Men),400Mts (Men)              |
| 3.30 PM            | 100Mts Finals (Men),100Mts Finals (Women)         |
| 4.00 PM            | 4 x 100 Mts Relay (Men)                           |
| 4.15 PM            | Valedictory function                              |





































































#14, Raghavanahalli, Kanakapura Main Road, Bengaluru-560109

#### DEPARTMENT OF PHYSICAL EDUCATION & SPORTS

### VTU Inter zone Cricket Selection trails held at SJCIT, Chikballapur, 2022-23

13th & 14th January 2023





VTU, Inter Zone Cricket Selection (M) held at SJCIT, Chikballapur on 13th &14th Jan 2023, Our Student TALLURU MAURYA, 7th CSE, 1KS19CS100 has Participated in the Selection trails. Name: Kushal M J





VTU, Intercollegiate State level Power lifting (M & W) Competition hele at VVCE, Mysore on  $9^{th}$  &  $10^{th}$  Jan 2023 our student **Kushal MJ**,  $3^{rd}$  **CSD**, **1KS21CG025** has Participated and he has lifted (Squat – 90Kgs , Bench Press – 60 Kgs , & Dead Lift – 110 Kgs) 260Kgs up to 76 kg Weight category.



#14, Raghuvanahalli, Kanakapura Main Road, Beng