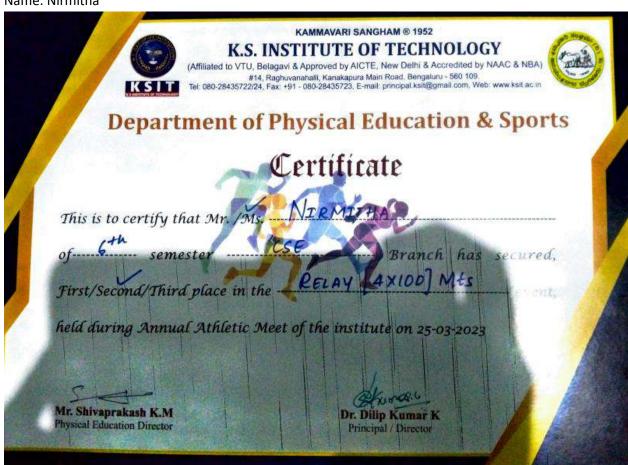

### K.S. INSTITUTE OF TECHNOLOGY

|      | # 14, Raghuva                                  | anahalli, Kanakapura Main Road, Beng<br>1 -080-28435723, E-mail: principal.ksit | galuru - 560 109.              |  |
|------|------------------------------------------------|---------------------------------------------------------------------------------|--------------------------------|--|
| Dep  | artment of                                     | Physical Edu                                                                    | cation & Sports                |  |
|      | 10                                             | Certificate                                                                     |                                |  |
|      | 21203.4674-02.24                               | OF ACHIEVEMENT                                                                  |                                |  |
|      |                                                | This is to certify that Mr./M                                                   | is.                            |  |
|      | ofSemes                                        |                                                                                 | Branch has secured             |  |
|      | Winner/Runner in the                           | Kabadde                                                                         | event, held during             |  |
|      | Inter Department S                             | Sports meet of the institut                                                     | te held on 16/04/2023          |  |
|      |                                                | Shierog "                                                                       | Van                            |  |
| 7.50 | SHIVAPRAKASH K.M<br>hysical Education Director | DR. DILIP KUMAR K Principal / Director                                          | Dr. K.V.A. BALAJI<br>CEO, KSGI |  |