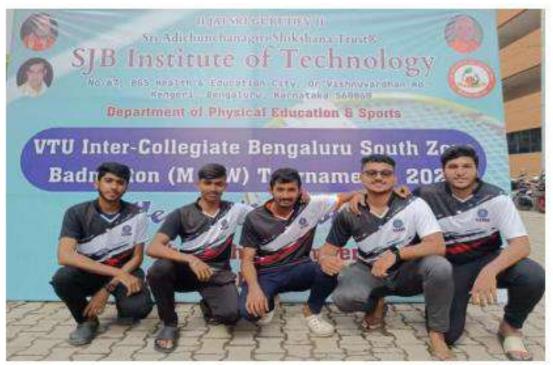

2<sup>nd</sup> place in All India National ISKA Karate championship held at Bangalore University, UCPE Ground, Bangalore on 20<sup>th</sup> Nov 2022 & He has Participated in the Selection trails in VTU, Intercollegiate Karate Selection (M) held at BMSCE, Bengaluru on 24<sup>th</sup> Nov 2022.



VTU, Intercollegiate Bengaluru South Zone Volley Ball tournament (M) held at RVCE, Bengaluru on 17th & 18th Nov 2022. KSIT, Volley team also participated.

#### Name:



VTU, Intercollegiate State level Table Tennis tournament (M & W) held at VVCE, Mysore on 6th & 7th Nov 2022 & our team has participated



VTU, Intercollegiate Bengaluru South zone Table Tennis tournament (M & W) held at DSATM, Bangalore on 4th & 5th Nov 2022 & our Men team reached up to Semifinals

#### **Badminton Tournament**





VTU, Intercollegiate Bengaluru South Zone Badminton tournament (M &W) held at SJBIT, Bengaluru on 4th & 5th Nov 2022.

### Kabbaddi Tournament





VTU, Intercollegiate Bengaluru South Zone Kabaddi tournament (M) held at KSSEM, Bengaluru on 3<sup>rd</sup> & 4<sup>th</sup> Nov 2022 KSIT, team also participated



#14, Raghavanakalti, Kanakapura Main Read, Bengalura-560109

### DEPARTMENT OF PHYSICAL EDUCATION & SPORTS

### VTU Intercollegiate Swimming Competition held at BMSCE, Bengaluru, 2022-23

2nd November 2022







VTU, Inter Collegiate State level Swimming Competition (M & W) held at BMSCE, Bengaluru on 2<sup>nd</sup> Nov 2022, Our Students RAVEESH PRASAD M, 3<sup>RD</sup> SEM CSE, 1KS21CS080 & GAGAN SHIVANNA, 3<sup>RD</sup> SEM CSE, 1KS21CS030 has Participated.

### Weight Lift