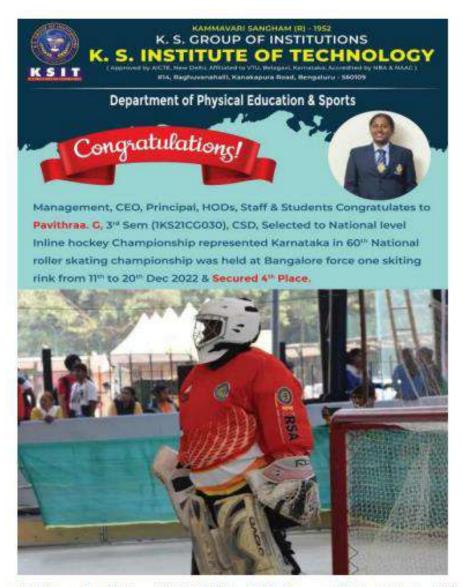

# DEPARTMENT OF PHYSICAL EDUCATION & SPORTS

### VTU Intercollegiate State level Kho-Kho Selection trails held at SIT, Tumkur, 2022-23

### 28th December 2022







VTU, Inter Collegiate State level Kho-Kho Selection (M) held at SIT, Tumkur on 28th December 2022, Our Students HOYSALAY DEVANGA, 1<sup>57</sup> CSIOT & SUPREETH A, 3<sup>80</sup> ECE, 1KS21EC101 has Participated in the Selection trails.



#14, Raghuvanahalli, Kanakapura Main Road, Bengaluru-560109

### DEPARTMENT OF PHYSICAL EDUCATION & SPORTS

### VTU Inter zone Volley Ball Selection trails held at PES, Mandya, 2022-23

16th & 17th Dec 2022





VTU, Inter Collegiate Volley Ball Selection (W) held at PES ,Mandya on 16th &17th Dec 2022, Our Student H A TRISHALA, 5th CSE, 1KS20CS037 has Participated in the Selection trails.



Pavithraa. G , 3<sup>rd</sup> Sem (1KS21CG030) , CSD, Represented Karnataka in 60<sup>th</sup> National roller-skating Inline Hockey championship held at Bangalore force one skating rink from 11<sup>th</sup> to 20<sup>th</sup> Dec 2022.





VTU, Intercollegiate State level Yoga Competition (M & W) held at BCE, Shravanabelogala on 9th & 10th Dec 2022. Our students VISHAL SANJAY RAJU, 7TH ECE, 1KS19EC106, VIDYA RAWAL D, 3RD ECE, 1KS21EC116 & SUNIDHI P, 3RD CSE, 1KS21CS102 has taken part in this competition.



VTU, Intercollegiate State level Chess tournament (M & W) held at NMAMIT, Nitte on 5th & 6th Dec 2022 Our students NEELAMMA SALI, 7TH SEM CSE, 1KS19CS060, Y JHANSI, 5TH CSE, 1KS20CS114, SWETHA M KULKARNI, 7TH SEM CSE, 1KS19CS098 & SHWETHA V, 3RD ECE, 1KS21EC092 have Participated

##