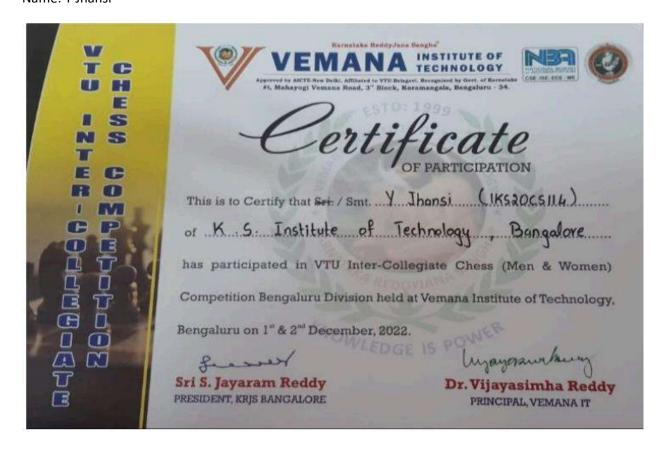

Name:Sumana N

Name: Dhanush P

Name: Kushal M J

Name: Akshay Vivekananda B

This is to Certify that Sri. / Smt. Akshay ... Vivekanonda . B (1K521C5011) or K.S. Institute of Technology Bangalore

has participated in VTU Inter-Collegiate Chess (Men & Wo

Competition Bengaluru Division held at Vemana Institute of Tech

Bengaluru on 1" & 2" December, 2022.

Sri S. Jayaram Reddy PRESIDENT, KRJS BANGALORE

lugayoranch Dr. Vijayasimha Ready PRINCIPAL, VEMANA IT

Name: R Manoj Reddy