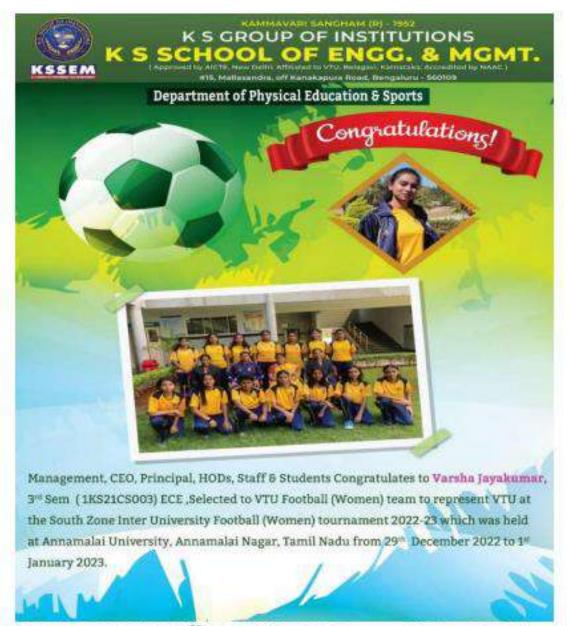

h January 2023







VTU, Inter Collegiate Base Ball Selection (M & W) held at DBIT, Bengaluru on 5th Jan 2023, Our Students NEHA REDDY S, 5<sup>TH</sup> CSE, 1KS20CS062 & VIKRAM S, 1th CSE has Participated in the Selection.



#14, Raghuvanahalli, Kanakapura Main Road, Bengaluru-560109

### DEPARTMENT OF PHYSICAL EDUCATION & SPORTS

### VTU Intercollegiate Hand Ball Selection trails held at RVCE, Bengaluru, 2022-23

4th Feb 2023







VTU, Inter Collegiate Hand Ball Selection (W) held at RVCE, Bengaluru on 4th Feb 2023, Our Students GAYATHRIDEVI.8, 1st Sem ECE has Participated in the Selection.

### Kho-Kho Tournament



VTU, Intercollegiate Bengaluru Division Kho-Kho tournament (W) held at GAT, Bengaluru on 30th & 31st Dec 2022. Our College Students has taken part in this tournament.



VARSHA JAYAKUMAR, 3<sup>RD</sup> ECE, 1KS21EC111, Represented VTU in , Foot Ball, Girl's tournament held at Annamalai University, Annamalai Nagar, Tamil Nadu from 29<sup>th</sup> Dec to 1<sup>st</sup> Jan 2022.



#14, Raghuvanahalli, Kanakapura Main Road, Bengalura-560109

#### DEPARTMENT OF PHYSICAL EDUCATION & SPORTS

### VTU Intercollegiate State level Kho-Kho Selection trails held at SIT, Tumkur, 2022-23

### 28th December 2022







VTU, Inter Collegiate State level Kho-Kho Selection (M) held at SIT, Tumkur on 28th December 2022, Our Students HOYSALAY DEVANGA, 1<sup>57</sup> CSIOT & SUPREETH A, 3<sup>80</sup> ECE, 1KS21EC101 has Participated in the Selection trails.



#14, Raghuvanahalli, Kanakapura Main Road, Bengaluru-560109

### DEPARTMENT OF PHYSICAL EDUCATION & SPORTS

### V