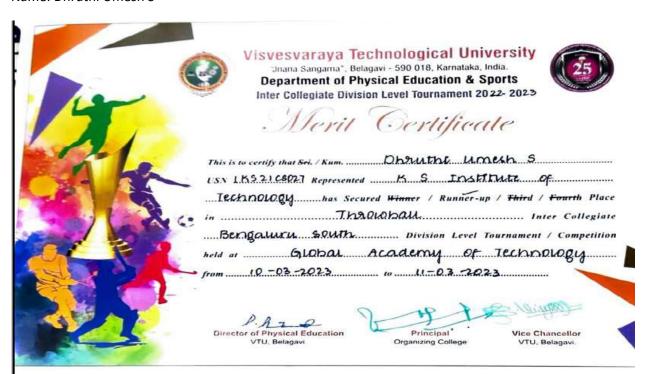

Name: Dhruthi Umesh S

Name: Nagashree A Visvesvaraya Technological University "Jnana Sangama", Belagavi - 590 018, Karnataka, India. Department of Physical Education & Sports Inter Collegiate Division Level Tournament 2022-2023 Merit Certificate This is to certify that Sei. / Kum. Nagashnet A USN 1K521CSO64 Represented K S Institute of ...Techmology .......has Secured Winner / Runner-up / Third / Fourth Place Throughau. Inter Collegiate Bengaluku South Division Level Tournament / Competition om 10-03-2023 to 11-03-2023 amile & Director of Physical Education VTU, Belagavi, Organizing College VTU, Belagavi.