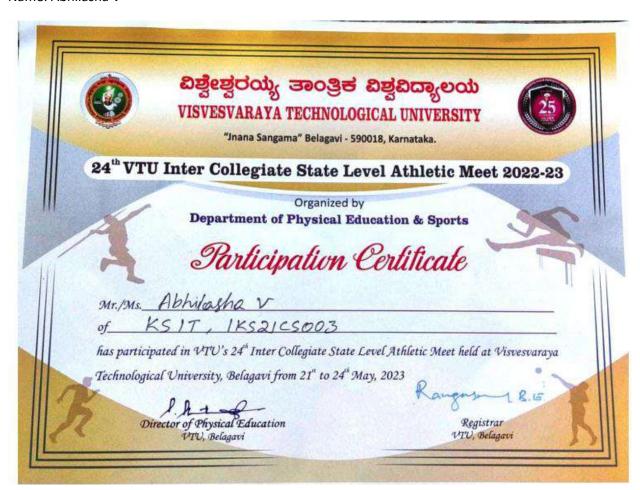

e, Accredited by National Board of Accreditation, New Delh Recognized by UGC, New Delhi with 2ft and 12 (B), Certified by ISO 9001-2015

Belli Leibh & Hessien Circ. New Vellawardum, Cand Kenezi, Bernallew-560000



An Autonomous Institution under Visvesvaraya Technological University, Belagavi

INTER COLLEGIATE TECHNO-CULTURAL FEST



# CERTIFICATE

21ST & 22ND JUNE 2023

| THIS | IS TO CERTIFY | THAT MR. / MS Kusha | d. K.          |
|------|---------------|---------------------|----------------|
| OF_  | K.S. 1.T      | HAS PARTICIPATED IN | FASHION SHOW.  |
| EVE  | NT AND WON    | PLACE IN IN         | TER COLLEGIATE |
|      | TECHNO CI     | UTURAL FEST VAPCOAS | 77a 73         |



PRINCIPAL
DR. K. V. MAHENDRA PRASHANTH



REVERED SKI SRI DR. PRAKASHNATH SWAMILI

Name: Abhilasha V



Name: Dhanush P



Name: Sanjana V



Name: Chaitanya K



Name: Lohith S H



Name: Sanjay G



Name: Dhruthi Umesh S



Name: Nagashree A Visvesvaraya Technological University "Jnana Sangama", Belagavi - 590 018, Karnataka, India. Department of Physical Education & Sports Inter Collegiate Division Level Tournament 2022-2023 Merit Certificate This is to certify that Sei. / Kum. Nagashnet A USN 1K521CSO64 Represented K S Institute of ...Techmology .......has Secured Winner / Runner-up / Third / Fourth Place Throughau. Inter Collegiate Bengaluku South Division Level Tournament / Competition om 10-03-2023 to 11-03-2023 amile & Director of Physical Education VTU, Belagavi, Organizing College VTU, Belagavi.

Name: Amita S

| Visvesvaraya Technological University  "Jnana Sangama", Belagavi -