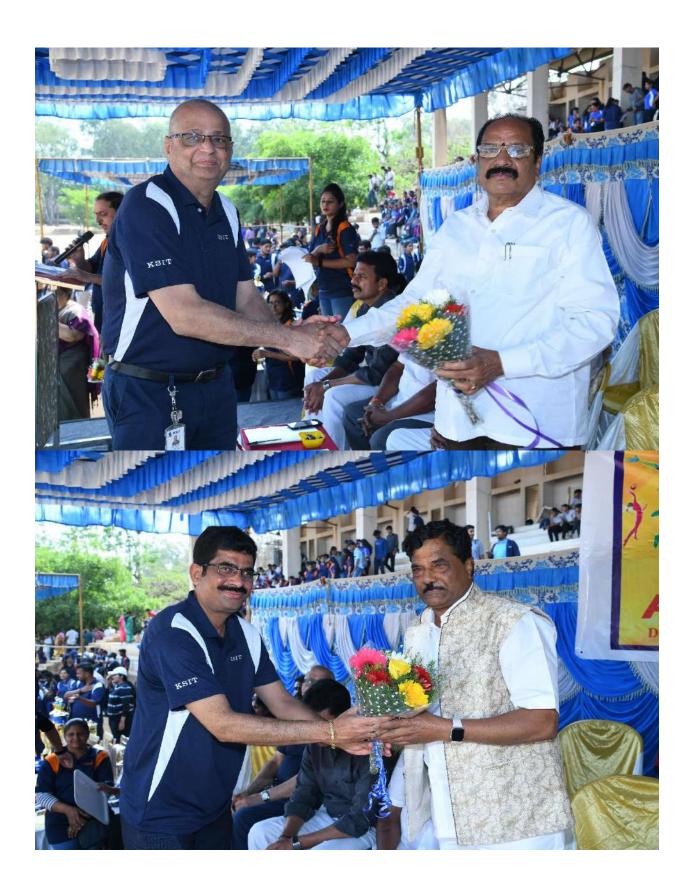

### K.S. INSTITUTE OF TECHNOLOGY

|      | # 14, Raghuva                                  | anahalli, Kanakapura Main Road, Beng<br>1 -080-28435723, E-mail: principal.ksit | galuru - 560 109.              |  |
|------|------------------------------------------------|---------------------------------------------------------------------------------|--------------------------------|--|
| Dep  | artment of                                     | Physical Edu                                                                    | cation & Sports                |  |
|      | 10                                             | Certificate                                                                     |                                |  |
|      | 21203.4674-02.24                               | OF ACHIEVEMENT                                                                  |                                |  |
|      |                                                | This is to certify that Mr./M                                                   | is.                            |  |
|      | ofSemes                                        |                                                                                 | Branch has secured             |  |
|      | Winner/Runner in the                           | Kabadde                                                                         | event, held during             |  |
|      | Inter Department S                             | Sports meet of the institut                                                     | te held on 16/04/2023          |  |
|      |                                                | Shierog "                                                                       | Van                            |  |
| 7.50 | SHIVAPRAKASH K.M<br>hysical Education Director | DR. DILIP KUMAR K Principal / Director                                          | Dr. K.V.A. BALAJI<br>CEO, KSGI |  |