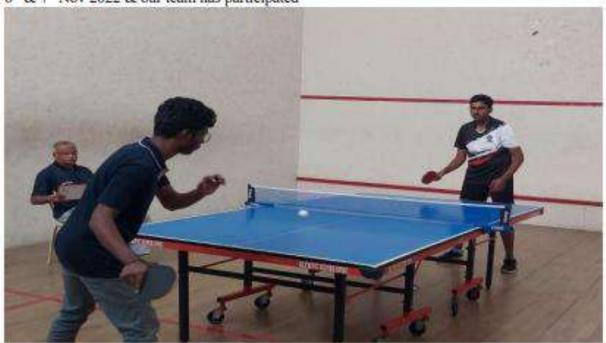

und, Bangalore on 20th Nov 2022.

R

VTU, Inter collegiate Karate Selection (M) held at BMSCE, Bengaluru on 24th Nov 2022





ASHWIN SR, 3<sup>RD</sup> ECE, 1KS21EC014 has Participated & secured 2<sup>nd</sup> place in All India National ISKA Karate championship held at Bangalore University, UCPE Ground, Bangalore on 20<sup>th</sup> Nov 2022 & He has Participated in the Selection trails in VTU, Intercollegiate Karate Selection (M) held at BMSCE, Bengaluru on 24<sup>th</sup> Nov 2022.



VTU, Intercollegiate Bengaluru South Zone Volley Ball tournament (M) held at RVCE, Bengaluru on 17th & 18th Nov 2022. KSIT, Volley team also participated.

#### Name:



VTU, Intercollegiate State level Table Tennis tournament (M & W) held at VVCE, Mysore on 6th & 7th Nov 2022 & our team has participated



VTU, Intercollegiate Bengaluru South zone Table Tennis tournament (M & W) held at DSATM, Bangalore on 4th & 5th Nov 2022 & our Men team reached up to Semifinals

#### **Badminton Tournament**





VTU, Intercollegiate Bengaluru South Zone Badminton tournament (M &W) held at SJBIT, Bengaluru on 4th & 5th Nov 2022.

### Kabbaddi Tournament





VTU, Intercollegiate Bengaluru South Zone Kabaddi tournament (M) held at KSSEM, Bengaluru on 3<sup>rd</sup> & 4<sup>th</sup> Nov 2022 KSIT, team also participated



#14, Raghavanakalti, Kanakapura Main Read, Bengalura-560109

### DEPARTMENT OF PHYSICAL EDUCATION & SPORTS

### VTU Intercollegiate Swimming Competition held at BMSCE, Bengaluru, 2022-23

2nd November 2022







VTU, Inter Collegiate State level Swimming Competition (M & W) held at BMS