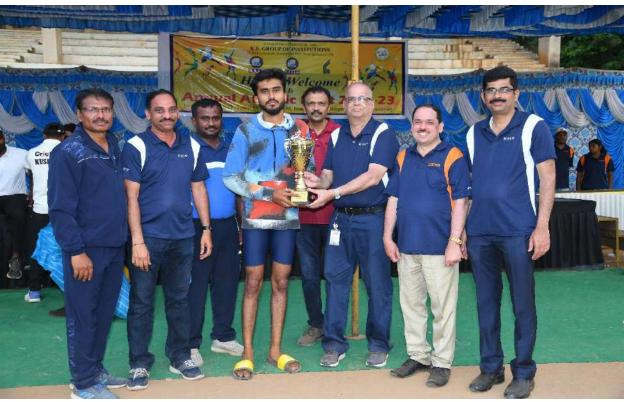

| 100 Mts (Staff Men & Women)                       |
| 12.45 PM           | Discus Throw (Men& Women)                         |
| 1.15 PM to 2.00 PM | 1 Lunch Break                                     |
| 2.00 PM            | Discus Throw (Men Staff), Shot Put(Women Staff)   |
| 2.15 PM            | 200Mts Finals (Men),200Mts Finals (Women)         |
| 2.45 PM            | 4 x 400 Mts Relay (Men),4 x 100 Mts Relay (Women) |
| 3.15 PM            | 4 x 100 Mts Relay (Men),400Mts (Men)              |
| 3.30 PM            | 100Mts Finals (Men),100Mts Finals (Women)         |
| 4.00 PM            | 4 x 100 Mts Relay (Men)                           |
| 4.15 PM            | Valedictory function                              |





































































#14, Raghavanahalli, Kanakapura Main Road, Bengaluru-560109

#### DEPARTMENT OF PHYSICAL EDUCATION & SPORTS

### VTU Inter zone Cricket Selection trails held at SJCIT, Chikballapur, 2022-23

13th & 14th January 2023





VTU, Inter Zone Cricket Selection (M) held at SJCIT, Chikballapur on 13th &14th Jan 2023, Our Student TALLURU MAURYA, 7th CSE, 1KS19CS100 has Participated in the Selection trails. Name: Kushal M J





VTU, Intercollegiate State level Power lifting (M & W) Competition hele at VVCE, Mysore on  $9^{th}$  &  $10^{th}$  Jan 2023 our student **Kushal MJ**,  $3^{rd}$  **CSD**, **1KS21CG025** has Participated and he has lifted (Squat – 90Kgs , Bench Press – 60 Kgs , & Dead Lift – 110 Kgs) 260Kgs up to 76 kg Weight category.



#14, Raghuvanahalli, Kanakapura Main Road, Be