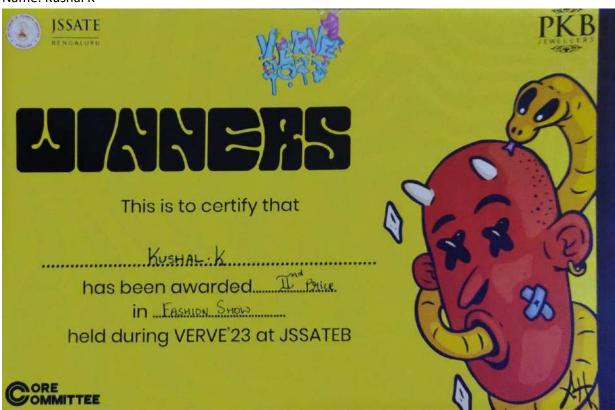

# CERTIFICATE

| This is to certify that           | nt Mr /Ms/ Mrs!s                | USHAL : K                 |                                                                           |  |
|-----------------------------------|---------------------------------|---------------------------|---------------------------------------------------------------------------|--|
|                                   |                                 |                           | . has been awarded                                                        |  |
| FIRST PLAC                        | E                               | in the Annual T           | Techno Cultural fest                                                      |  |
| Utsaha Vaibhava 202               | 23 in the event                 | ASHION SHOW               |                                                                           |  |
| neld from 23 <sup>rd</sup> June t | o 24 <sup>th</sup> 2023.        |                           |                                                                           |  |
| G                                 | W                               | 7.                        | 11 1.1.                                                                   |  |
| SAHA CHIEF COORDINATOR<br>BMSTI&M | DEAN STUDENT WELFARE<br>BMSIT&M | VICE-PRINCIPAL<br>BMSIT&M | PRINCIPALAL  EMS LENIST SAND. 2 Figure.  Avaionalii, Yelohanka, ii are 14 |  |