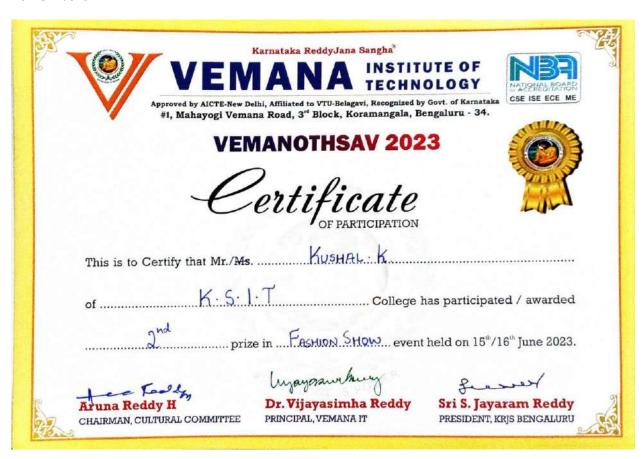

Name: Kushal M J

Name: Kushal M J

VEMANA INS

INSTITUTE OF TECHNOLOGY

pproved by AICTE New Delhi, Affiliated to VTU Belagavi, Recognized by Govt. of Karnatak #1, Mahayogi Vemana Road, 3<sup>rd</sup> Block, Koramangala, Bengaluru - 34.

## **VEMANOTHSAV 2023**

Certificate OF PARTICIPATION

|                    | KUSHAL M.J                                         |
|--------------------|----------------------------------------------------|
| of KS INSTITUTE OF | TECH No LOGY College has participated / awarded    |
| RUNN ER UP prize   | in FRSHION SHOW event held on 15th/16th June 2023. |

Aruna Reddy H

CHAIRMAN, CULTURAL COMMITTEE

Dr. Vijayasimha Reddy
PRINCIPAL, VEMANA IT

Sri S. Jayaram Reddy
PRESIDENT, KRJS BENGALURU

Name: Vaishnav H

Sr. No. 016

Merit Certificate

This is to certify that Mr. / Ms. Varshanay . H State Kanada has secured Third position in the 8th National Floorball Federation Cup (Men & Women) - 2022,