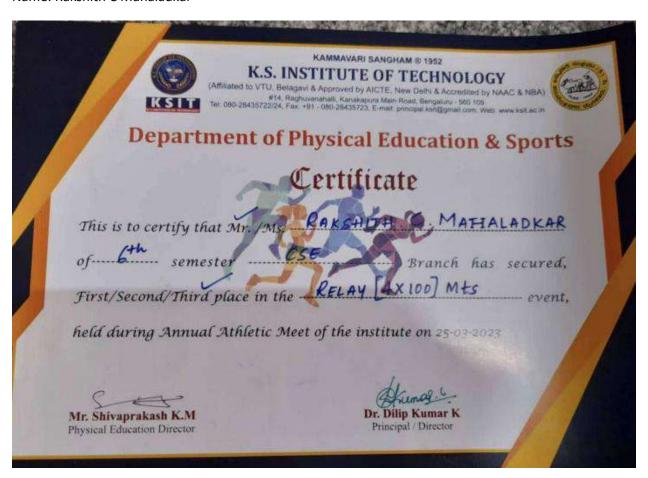

### K.S. INSTITUTE OF TECHNOLOGY

|      | # 14, Raghuva                                  | anahalli, Kanakapura Main Road, Beng<br>1 -080-28435723, E-mail: principal.ksit | galuru - 560 109.              |  |
|------|------------------------------------------------|---------------------------------------------------------------------------------|--------------------------------|--|
| Dep  | artment of                                     | Physical Edu                                                                    | cation & Sports                |  |
|      | 10                                             | Certificate                                                                     |                                |  |
|      | 21203.4674-02.24                               | OF ACHIEVEMENT                                                                  |                                |  |
|      |                                                | This is to certify that Mr./M                                                   | is.                            |  |
|      | ofSemes                                        |                                                                                 | Branch has secured             |  |
|      | Winner/Runner in the                           | Kabadde                                                                         | event, held during             |  |
|      | Inter Department S                             | Sports meet of the institut                                                     | te held on 16/04/2023          |  |
|      |                                                | Shierog "                                                                       | Van                            |  |
| 7.50 | SHIVAPRAKASH K.M<br>hysical Education Director | DR. DILIP KUMAR K Principal / Director                                          | Dr. K.V.A. BALAJI<br>CEO, KSGI |  |