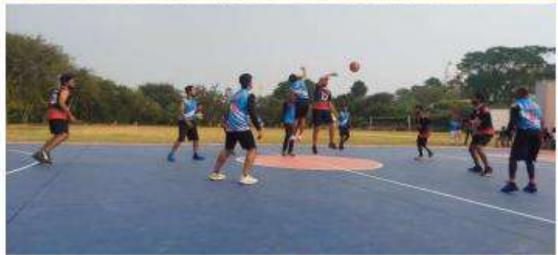

Participation Certificate

Mr/Ms. Suman · B·S·

K·S· Institute of Technology, Bangalore

Participated in VTU Bengaluru South Division Table Tennis Tournament 2022-23 for Men/Women held at Dayananda Sagar Academy of Technology and Management, Bengaluru on 4th November and 5th November 2022.