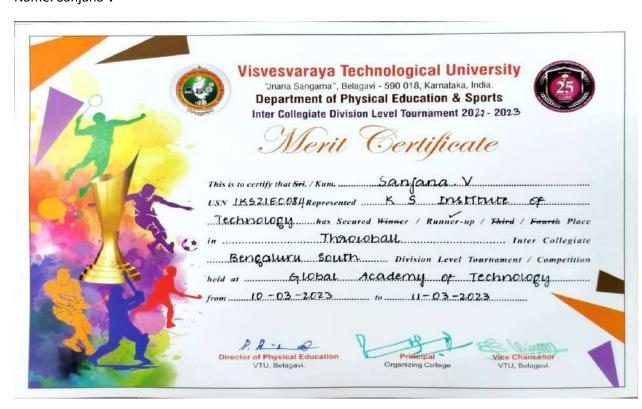

Name: Sanjana V

Name: Syed Asma

| Visvesvaraya Technological University  "Jnana Sangama", Belagavi - 590 018, Karnataka, India.  Department of Physical Education & Sports Inter Collegiate Division Level Tournament 2022 - 2023 |
|-------------------------------------------------------------------------------------------------------------------------------------------------------------------------------------------------|
| This is to certify that St. / Kum                                                                                                                                                               |
| From 10 -03 -2023 to 11 -03 -2023  Principal Vice Chancellor VTU, Belagavi.                                                                                                                     |