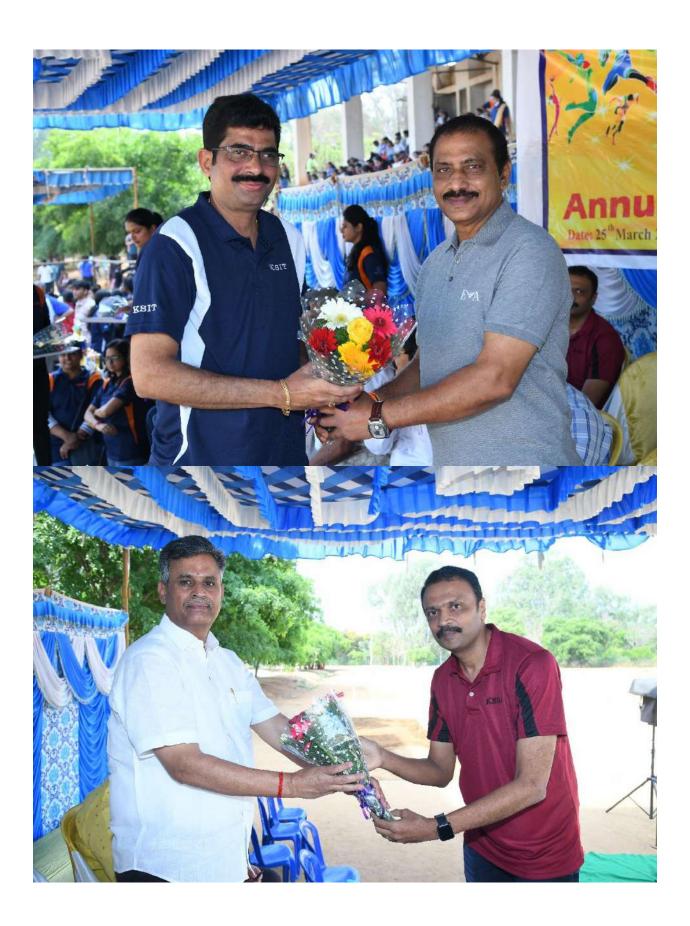

### K.S. INSTITUTE OF TECHNOLOGY

|      | # 14, Raghuva                                  | anahalli, Kanakapura Main Road, Beng<br>1 -080-28435723, E-mail: principal.ksit | galuru - 560 109.              |  |
|------|------------------------------------------------|---------------------------------------------------------------------------------|--------------------------------|--|
| Dep  | artment of                                     | Physical Edu                                                                    | cation & Sports                |  |
|      | 10                                             | Certificate                                                                     |                                |  |
|      | 21203.4674-02.24                               | OF ACHIEVEMENT                                                                  |                                |  |
|      |                                                | This is to certify that Mr./M                                                   | is.                            |  |
|      | ofSemes                                        |                                                                                 | Branch has secured             |  |
|      | Winner/Runner in the                           | Kabadde                                                                         | event, held during             |  |
|      | Inter Department S                             | Sports meet of the institut                                                     | te held on 16/04/2023          |  |
|      |                                                | Shierog "                                                                       | Van                            |  |
| 7.50 | SHIVAPRAKASH K.M<br>hysical Education Director | DR. DILIP KUMAR K Principal / Director                                          | Dr. K.V.A. BALAJI<br>CEO, KSGI |  |