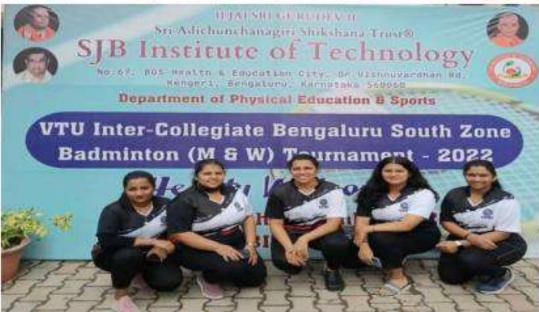

### SIB INSTITUTE OF TECHNOLOGY

Approved by AICTII, New Delhi, Accredited by NAAC, New Delhi with 'A+' Grade, Accredited by National Board of Accreditation, New Delh Recognized by UGC, New Delhi with 2ft and 12 (B), Certified by ISO 9001-2015

Belli Leibh & Hessien Circ. New Vellawardum, Cand Kenezi, Bernallew-560000

An Autonomous Institution under Visvesvaraya Technological University, Belagavi

INTER COLLEGIATE TECHNO-CULTURAL FEST