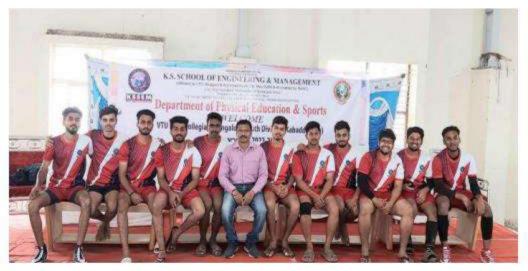

### K.S. INSTITUTE OF TECHNOLOGY

|      | # 14, Raghuva                                  | anahalli, Kanakapura Main Road, Beng<br>1 -080-28435723, E-mail: principal.ksit | galuru - 560 109.              |  |
|------|------------------------------------------------|---------------------------------------------------------------------------------|--------------------------------|--|
| Dep  | artment of                                     | Physical Edu                                                                    | cation & Sports                |  |
|      | 10                                             | Certificate                                                                     |                                |  |
|      | 21203.4674-02.24                               | OF ACHIEVEMENT                                                                  |                                |  |
|      |                                                | This is to certify that Mr./M                                                   | is.                            |  |
|      | ofSemes                                        |                                                                                 | Branch has secured             |  |
|      | Winner/Runner in the                           | Kabadde                                                                         | event, held during             |  |
|      | Inter Department S                             | Sports meet of the institut                                                     | te held on 16/04/2023          |  |
|      |                                                | Shierog "                                                                       | Van                            |  |
| 7.50 | SHIVAPRAKASH K.M<br>hysical Education Director | DR. DILIP KUMAR K Principal / Director                                          | Dr. K.V.A. BALAJI<br>CEO, KSGI |  |