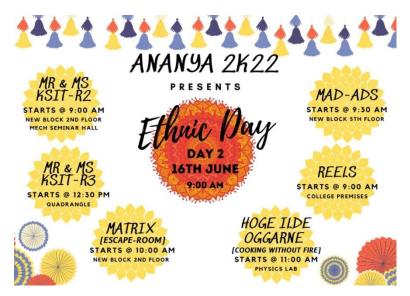

ted with a gaze of allure. There was events such as Tug of war and band performance









## ANANYA WEEK

### **1. THE RED CARPET**

The day was fully well packed with the Events so that students can participate in all the events. The entire college was decorated well by creative and art team for the students to capture the photos in the campus.



The events on red carpet day is as follows

- 1. Round 1 of Mr and Ms KSIT physical round
- 2. solo and group dance
- 3. chitralekhs -mehandi
- 4. pungi dasa stand up comedy
- 5. Reels
- 6. Simple swara solo singing



## **2.ETHNIC DAY**

The harmonious and the cultures of different states were shown, the dazzling beauties of the college were made a gem for everyones eye. The sounds of drums and the sounds of cheers were all up in the sky.



The events on ethnic day is as follows

- 1. Mr and Ms KSIT Round 2
- 2. Mr and Ms KSIT round 3
- 3. Matrix-Escape room
- 4. Hoge ilde oggarane -cooking without fire
- 5. Reels
- 6. Mad-ads



## **3.FICTIONAL CHARACTER**

The day was dedicated to the marvelous characters in the fictional characters. The day was completely filled with joys on the face wearing their favorite characters outfit.



The events on fictional day is as follows

- 1. Dream 11
- 2. Shark tank
- 3. Holy-holi-Rangoli
- 4. Swara samara-Antyakshari
- 5. Rangitharanga face painting
- 6. Multiverse of games
- 7. Thindi potha-Hogathon





## 4. THE FINAL ANANYA DAY

The most awaited day for every individual was the final day, all the core committee members and the clubs came together to give a last bash of the event. T