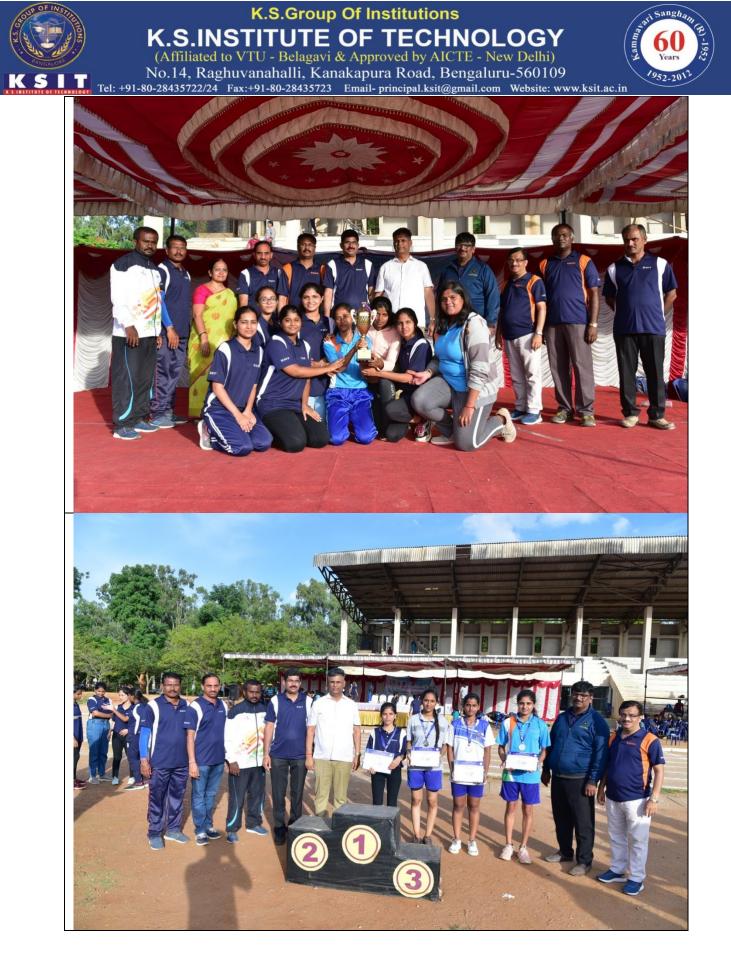

(Women)         |
| 2.45 PM            | 4 x 400 Mts Relay (Men),4 x 100 Mts Relay (Women) |
| 3.15 PM            | 4 x 100 Mts Relay (Men),400Mts (Men)              |
| 3.30 PM            | 100Mts Finals (Men),100Mts Finals (Women)         |
| 4.00 PM            | 4 x 100 Mts Relay (Men)                           |
| 4.15 PM            | Valedictory function                              |





























Sangha

952-201























sangh.

952-201





K.S.INSTITUTE OF TECHNOLOGY (Affiliated to VTU - Belagavi & Approved by AICTE - New Delhi) No.14, Raghuvanahalli, Kanakapura Road, Bengaluru-560109 Tel: +91-80-28435722/24 Fax:+91-80-28435723 Email- principal.ksit@gmail.com Website: www.ksit.ac.in

952-201





























i Sangham

b Years 1952-2017











Kumas. ٢

K.S. INSTITUTE OF TECHNOLOGY BENGALURU - 560 109



## ANANYA REPORT 2K22





## K.S. INSTITUTE OF TECHNOLOGY, BANGALORE REPORT ON ANANYA CULTURAL FEST -2K22

### DATE:18-07-2022

The cultural activities enhance the confidence level of the students thereby allowing them to perform better. These activities develop the personality of the students and assist them in shaping a good career. In fact, students can also leverage the advantage of participating and conducting in various activities. This year K.S INSTITUE OF TECHNOLOGY decided to have its annual fest ANANYA 2K22 after a gap of 2 years with the theme "ANRUTHA" meaning "BEYOND IMAGINATION" which was dedicated to the COVID warriors.

The team of Ananya consists of **chief co-ordinators, faculty co-ordinators and stude