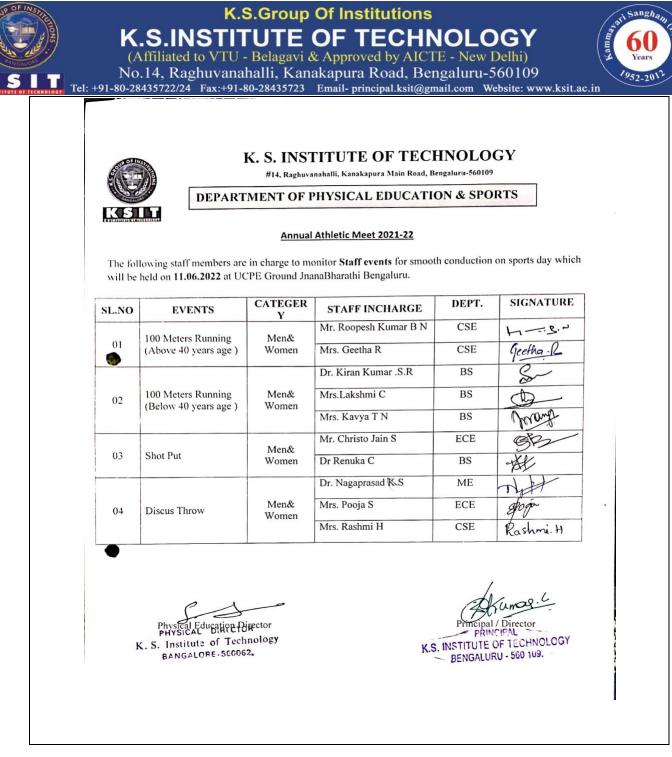

| Mr. Harish U            | ME      | do        |
|                        | Discus Throw           | Women          | Mrs .N.P.Radhika        | BS      | X         |
| 07                     |                        | Men&           | Mr .Naveen V            | BS      | Mari      |
| 07                     | Long Jump              | ong Jump Women | Mrs .Anu Mathews        | AI & ML | d.        |
| 08                     | 800 Meters<br>Running  | Men            | Mr.Krupesha D,          | AI & ML | 2 DIC     |
| 09                     | 1500 Meters<br>Running | Men            | Mr.Rajesh G L           | ME      | Loi       |

Physical Education Director K. S. Institute of Technology BANGALORE . SE005?.

Principal / Director PRINCIPAL K.S. INSTITUTE OF TECHNOLOGY BENGALURU - 560 109.











### K. S. INSTITUTE OF TECHNOLOGY

BANGALORE .

Date: 10.06.2022

PRINCIPAL K.S. INSTITUTE OF TECHNOLOGY

BENGALURU - 560 109

#### CIRCULAR

The Annual Athletic Meet 2021 - 22 of our institute will be held on Saturday 11th June 2022 at 8.30 AM at UCPE Ground, Jnana Bharathi, Bangalore University. All the staff and students are informed to take part in the event compulsorily. College buses will ply in the regular routes at regular timings. Lunch is arranged for staff and students.

Students are informed to wear the college T Shirt. March past is compulsory. Sports attire is compulsory for all the participants. Participants without sports attire are not entertained. Attendance will be taken by the respective class teachers.

CC TO:

- 1. CEO for kind information
- 2. MED:
- 3. ECE: