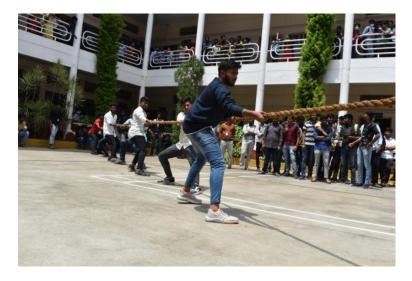

students surprising the eyes, took the attraction of the crowd towards the quadrangle and never gave a chance to miss a sight of every move. The grove according to the beats amazed the students and helped in putting up a marvelous show. Along with the flashmob there was 2 dropdowns of logo. Logo of Ananya was carve in a wooden plank colored beautifully, behind which the eminent personalities such as Principal, core faculties, core committee members and club heads dropped their impression by the means of autograph witnessing the Launch.









### **3.IGNITE**

The ignite to the events of ananya was given a kick start by this event which was conducted during the lunch break. The bash of the events started with a gaze of allure. There was events such as Tug of war and band performance









## ANANYA WEEK

### **1. THE RED CARPET**

The day was fully well packed with the Events so that students can participate in all the events. The entire college was decorated well by creative and art team for the students to capture the photos in the campus.



The events on red carpet day is as follows

- 1. Round 1 of Mr and Ms KSIT physical round
- 2. solo and group dance
- 3. chitralekhs -mehandi
- 4. pungi dasa stand up comedy
- 5. Reels
- 6. Simple swara solo singing



## **2.ETHNIC DAY**

The harmonious and the cultures of different states were shown, the dazzling beauties of the college were made a gem for everyones eye. The sounds of drums and the sounds of cheers were all up in the sky.



The events on ethnic day is as follows

- 1. Mr and Ms KSIT Round 2
- 2. Mr and Ms KS