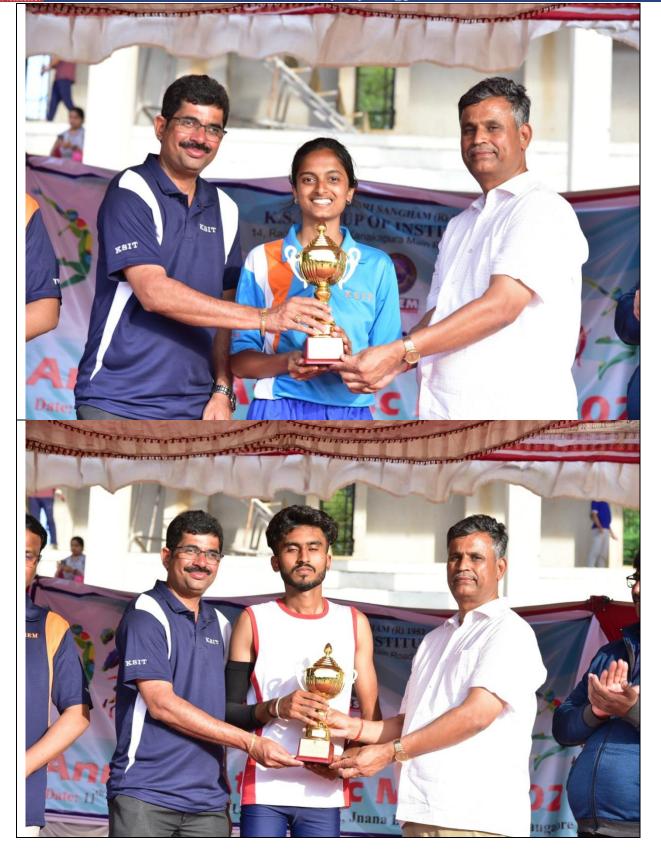

s (Women)         |
| 2.45 PM            | 4 x 400 Mts Relay (Men),4 x 100 Mts Relay (Women) |
| 3.15 PM            | 4 x 100 Mts Relay (Men),400Mts (Men)              |
| 3.30 PM            | 100Mts Finals (Men),100Mts Finals (Women)         |
| 4.00 PM            | 4 x 100 Mts Relay (Men)                           |
| 4.15 PM            | Valedictory function                              |





























Sangha

952-201























sangh.

952-201





K.S.INSTITUTE OF TECHNOLOGY (Affiliated to VTU - Belagavi & Approved by AICTE - New Delhi) No.14, Raghuvanahalli, Kanakapura Road, Bengaluru-560109 Tel: +91-80-28435722/24 Fax:+91-80-28435723 Email- principal.ksit@gmail.com Website: www.ksit.ac.in

952-201





























i Sangham

b Years 1952-2017











Kumas. ٢

K.S. INSTITUTE OF TECHNOLOGY BENGALURU - 560 109



## ANANYA REPORT 2K22





## K.S. INSTITUTE OF TECHNOLOGY, BANGALORE REPORT ON ANANYA CULTURAL FEST -2K22

### DATE:18-07-2022

The cultural activities enhance the confidence level of the students thereby allowing them to perform better. These activities develop the personality of the students and assist them in shaping a good career. In fact, students can also leverage the advantage of participating and conducting in various activities. This year K.S INSTITUE OF TECHNOLOGY decided to have its annual fest ANANYA 2K22 after a gap of 2 years with the theme "ANRUTHA" meaning "BEYOND IMAGINATION" which was dedicated to the COVID warriors.

The team of Ananya consists of **chief co-ordinators, faculty co-ordinators and stu