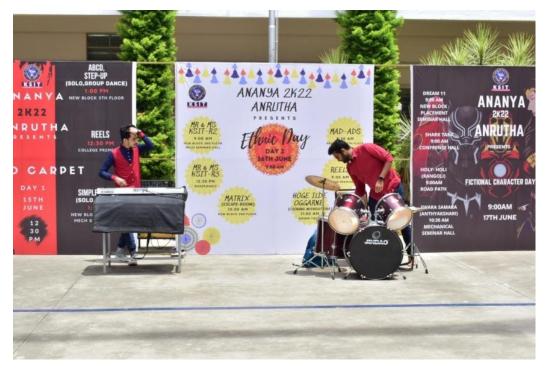

dents surprising the eyes, took the attraction of the crowd towards the quadrangle and never gave a chance to miss a sight of every move. The grove according to the beats amazed the students and helped in putting up a marvelous show. Along with the flashmob there was 2 dropdowns of logo. Logo of Ananya was carve in a wooden plank colored beautifully, behind which the eminent personalities such as Principal, core faculties, core committee members and club heads dropped their impression by the means of autograph witnessing the Launch.









### **3.IGNITE**

The ignite to the events of ananya was given a kick start by this event which was conducted during the lunch break. The bash of the events started with a gaze of allure. There was events such as Tug of war and band performance









## ANANYA WEEK

### **1. THE RED CARPET**

The day was fully well packed with the Events so that students can participate in all the events. The entire college was decorated well by creative and art team for the students to capture the photos in the campus.



The events on red carpet day is as follows

- 1. Round 1 of Mr and Ms KSIT physical round
- 2. solo and group dance
- 3. chitralekhs -mehandi
- 4. pungi dasa stand up comedy
- 5. Reels
- 6. Simple swara solo singing



## **2.ETHNIC DAY**

The harmonious and the cultures of different states were shown, the dazzling beauties of the college were made a gem for everyones eye. The sounds of drums and the sounds of cheers were all up in the sky.



The events on ethnic day is as follows

- 1. Mr and Ms KSIT Round 2
- 2. Mr and Ms KSIT r