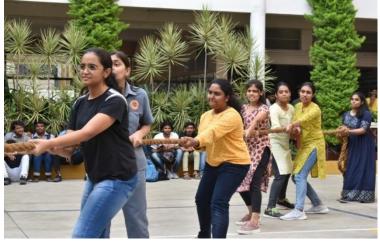

tudents surprising the eyes, took the attraction of the crowd towards the quadrangle and never gave a chance to miss a sight of every move. The grove according to the beats amazed the students and helped in putting up a marvelous show. Along with the flashmob there was 2 dropdowns of logo. Logo of Ananya was carve in a wooden plank colored beautifully, behind which the eminent personalities such as Principal, core faculties, core committee members and club heads dropped their impression by the means of autograph witnessing the Launch.









### **3.IGNITE**

The ignite to the events of ananya was given a kick start by this event which was conducted during the lunch break. The bash of the events started with a gaze of allure. There was events such as Tug of war and band performance









## ANANYA WEEK

### **1. THE RED CARPET**

The day was fully well packed with the Events so that students can participate in all the events. The entire college was decorated well by creative and art team for the students to capture the photos in the campus.



The events on red carpet day is as follows

- 1. Round 1 of Mr and Ms KSIT physical round
- 2. solo and group dance
- 3. chitralekhs -mehandi
- 4. pungi dasa stand up comedy
- 5. Reels
- 6. Simple swara solo singing



## **2.ETHNIC DAY**

The harmonious and the cultures of different states were shown, the dazzling beauties of the college were made a gem for everyones eye. The sounds of drums and the sounds of cheers were all up in the sky.



The events on ethnic day is as follows

- 1. Mr and Ms KSIT Round 2
- 2. Mr and Ms KSIT