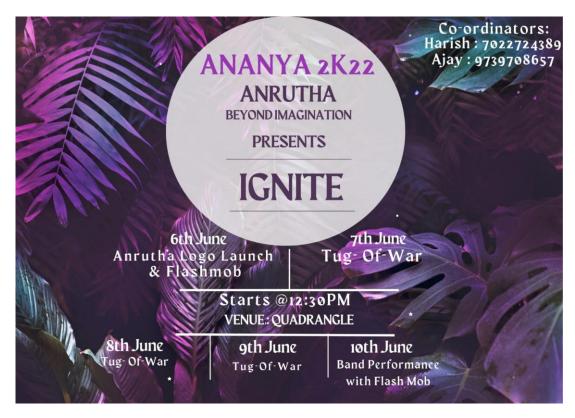

by students surprising the eyes, took the attraction of the crowd towards the quadrangle and never gave a chance to miss a sight of every move. The grove according to the beats amazed the students and helped in putting up a marvelous show. Along with the flashmob there was 2 dropdowns of logo. Logo of Ananya was carve in a wooden plank colored beautifully, behind which the eminent personalities such as Principal, core faculties, core committee members and club heads dropped their impression by the means of autograph witnessing the Launch.









### **3.IGNITE**

The ignite to the events of ananya was given a kick start by this event which was conducted during the lunch break. The bash of the events started with a gaze of allure. There was events such as Tug of war and band performance









## ANANYA WEEK

### **1. THE RED CARPET**

The day was fully well packed with the Events so that students can participate in all the events. The entire college was decorated well by creative and art team for the students to capture the photos in the campus.



The events on red carpet day is as follows

- 1. Round 1 of Mr and Ms KSIT physical round
- 2. solo and group dance
- 3. chitralekhs -mehandi
- 4. pungi dasa stand up comedy
- 5. Reels
- 6. Simple swara solo singing



## **2.ETHNIC DAY**

The harmonious and the cultures of different states were shown, the dazzling beauties of the college were made a gem for everyones eye. The sounds of drums and the sounds of cheers were all up in the sky.



The events on ethnic day is as follows

- 1. Mr and Ms KSIT Round 2
- 2. Mr and Ms