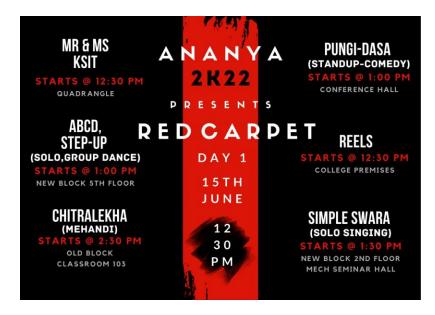

re was 2 dropdowns of logo. Logo of Ananya was carve in a wooden plank colored beautifully, behind which the eminent personalities such as Principal, core faculties, core committee members and club heads dropped their impression by the means of autograph witnessing the Launch.









### **3.IGNITE**

The ignite to the events of ananya was given a kick start by this event which was conducted during the lunch break. The bash of the events started with a gaze of allure. There was events such as Tug of war and band performance









## ANANYA WEEK

### **1. THE RED CARPET**

The day was fully well packed with the Events so that students can participate in all the events. The entire college was decorated well by creative and art team for the students to capture the photos in the campus.



The events on red carpet day is as follows

- 1. Round 1 of Mr and Ms KSIT physical round
- 2. solo and group dance
- 3. chitralekhs -mehandi
- 4. pungi dasa stand up comedy
- 5. Reels
- 6. Simple swara solo singing



## **2.ETHNIC DAY**

The harmonious and the cultures of different states were shown, the dazzling beauties of the college were made a gem for everyones eye. The sounds of drums and the sounds of cheers were all up in the sky.



The events on ethnic day is as follows

- 1. Mr and Ms KSIT Round 2
- 2. Mr and Ms KSIT round 3
- 3. Matrix-Escape room
- 4. Hoge ilde oggarane -cooking without fire
- 5. Reels
- 6. Mad-ads



## **3.FICTIONAL CHARACTER**

The day was dedicated to the marvelous characters in the fictional characters. The day was completely filled with joys on the f