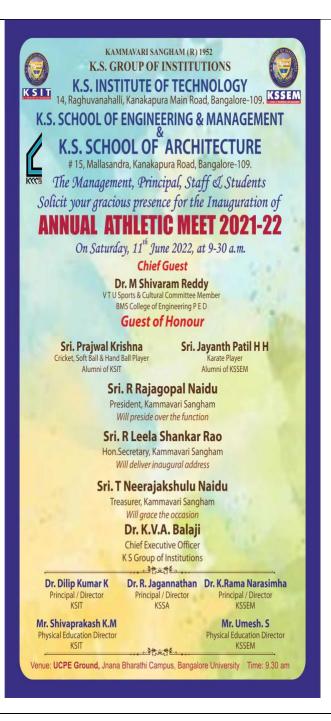

championship |
|-----|----------------------|-----------------|--------------------------------------------------------------------------------------------------------------|---------------------------|
| No. | Events               | Participated    |                                                                                                              | For Department            |
| 1   | 10 (Men)<br>8(women) | 1325            | <ol> <li>1.Kushal Kadam , 4<sup>th</sup> Sem Mech</li> <li>2. Likhitha N , 8<sup>th</sup> Sem CSE</li> </ol> | Dept of Computer Science  |



(Affiliated to VTU - Belagavi & Approved by AICTE - New Delhi) No.14, Raghuvanahalli, Kanakapura Road, Bengaluru-560109 +91-80-28435722/24 Fax:+91-80-28435723 Email- principal.ksit@gmail.com Website: www.ksit.ac.in





### Managing Commitee of Kammavari Sangham ® - 1952 President Sri. R. Rajagopal Naidu Dr. M. Rukmangadha Naidu Vice- President Sri. B. Lokanadha Naidu Vice- President Sri. R. Leela Shankar Rao Hon. Secretary Sri. V. Rajendra Naidu Joint-Secretary Sri. S. Venugopal Naidu Joint-Secretary Sri. T. Neerajakshulu Naidu Treasurer Sri. M. Yogamurthy **Internal Auditor** Sri. M. Sudhakar Chairman, Legal Cell Sri. N. M. Krishnamurthy Chairman, Finance Committee Sri. A. V. Nagaraj Chaiman, Building Committee Sri. N. Krishnama Naidu Chairman, Hostel Committee Sri. D. Jagadish Kumar Chairman, Transport Committee Sri. T. N. Manjunath Chairman, Environment Committee Sri. G. Ramana Babu Director Sri. G. V. Ramesh Director Sri. V. Ramesh Kumar Director Sri. J. M. Chandra Shekar (Babu) Director Sri. P. Pr