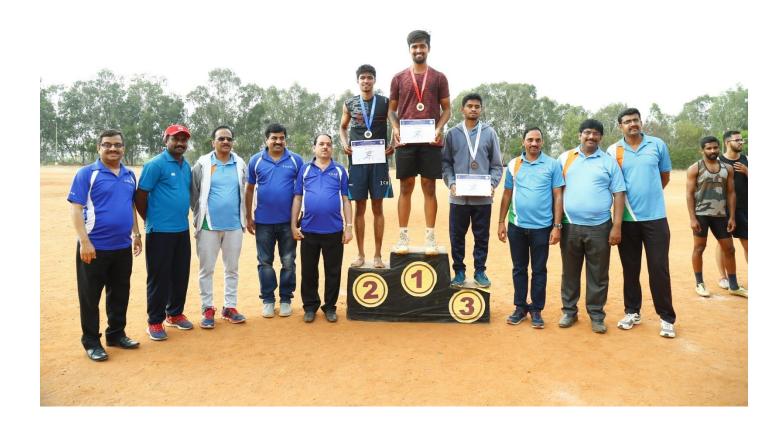

# Sports Day 2019-20 Report

Department of Physical Education & Sports organized the Annual Sports Day- 2019-20 held on 07<sup>th</sup> March 2020, UCPE Stadium Bangalore University Jnana Bharathi. it was inaugurated The Chief Guest Mr Vidyamani Puttanna in his address emphasized the importance of sports in every student's life. The Guest of Honour Dr Rajesh Y H Director of physical Education VTU Belagavi, Dr Jayram Asst Commissoner Police Ex- Prime Minister security force Bangalore & Mr Rakesh Rudra Alumni of KSSEM, Dept of CIVIL as Guest of honor has advised the students to give importance to academic and sports as well to excel in the career. President Ramachandra Naidu, Secretary Venkatesh Naidu, Dr. T.V. Govindaraju, Principal/Director, & All the dept HOD's, Staff Members & students were present on the occasion. In his Inaugural Address highlighted the importance to the sports extended by Treasurer Rukhumangada Naidu KSGI gave a note on facilities available in the college and encouragement given by Kammavari Sangham.

| SI. | No. of               | No. of Students | Individual championship                                                                                        | Overall team championship |
|-----|----------------------|-----------------|----------------------------------------------------------------------------------------------------------------|---------------------------|
| No. | Events               | Participated    |                                                                                                                | For Department            |
| 1   | 10 (Men)<br>8(women) | 850             | <ol> <li>Sadhvika Chandra R 8<sup>th</sup> Sem ECE</li> <li>Prajwal Krishnna 8<sup>th</sup> Sem MEC</li> </ol> | Dept of Mechanical        |