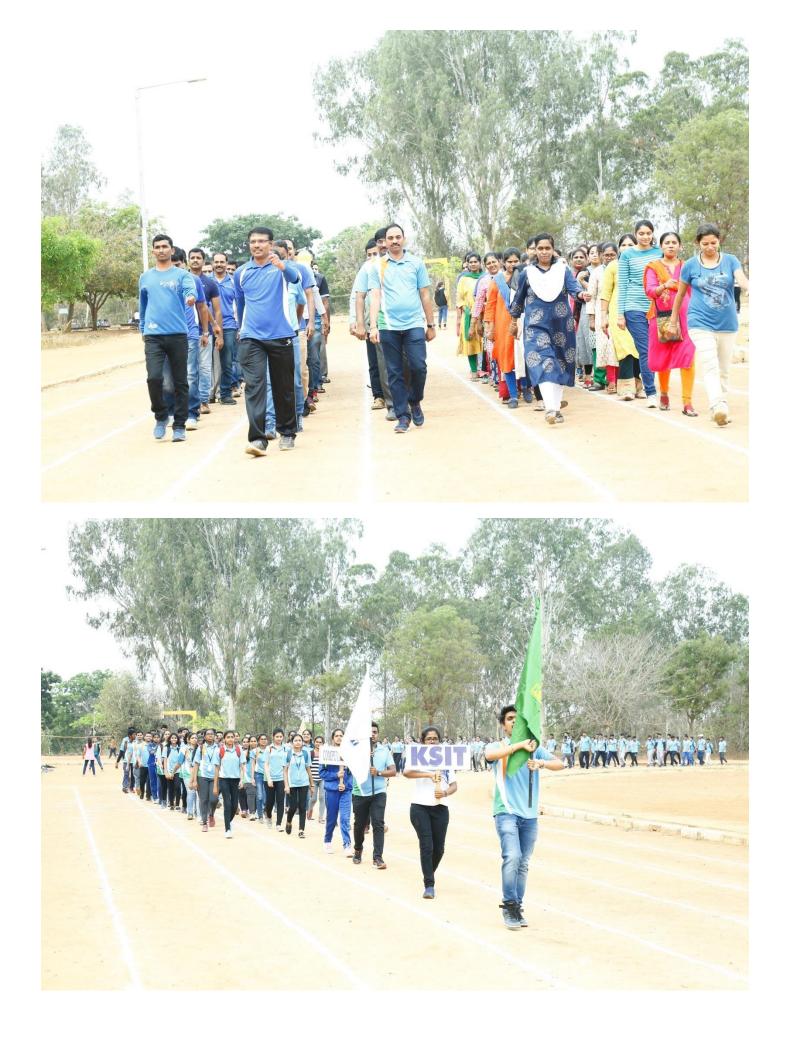

# Sports Day 2019-20 Report

Department of Physical Education & Sports organized the Annual Sports Day- 2019-20 held on 07<sup>th</sup> March 2020, UCPE Stadium Bangalore University Jnana Bharathi. it was inaugurated The Chief Guest Mr Vidyamani Puttanna in his address emphasized the importance of sports in every student's life. The Guest of Honour Dr Rajesh Y H Director of physical Education VTU Belagavi, Dr Jayram Asst Commissoner Police Ex- Prime Minister security force Bangalore & Mr Rakesh Rudra Alumni of KSSEM, Dept of CIVIL as Guest of honor has advised the students to give importance to academic and sports as well to excel in the career. President Ramachandra Naidu, Secretary Venkatesh Naidu, Dr. T.V. Govindaraju, Principal/Director, & All the dept HOD's, Staff Members & students were present on the occasion. In his Inaugural Address highlighted the importance to the sports extended by Treasurer Rukhumangada Naidu KSGI gave a note on facilities available in the college and encouragement given by Kammavari Sangham.