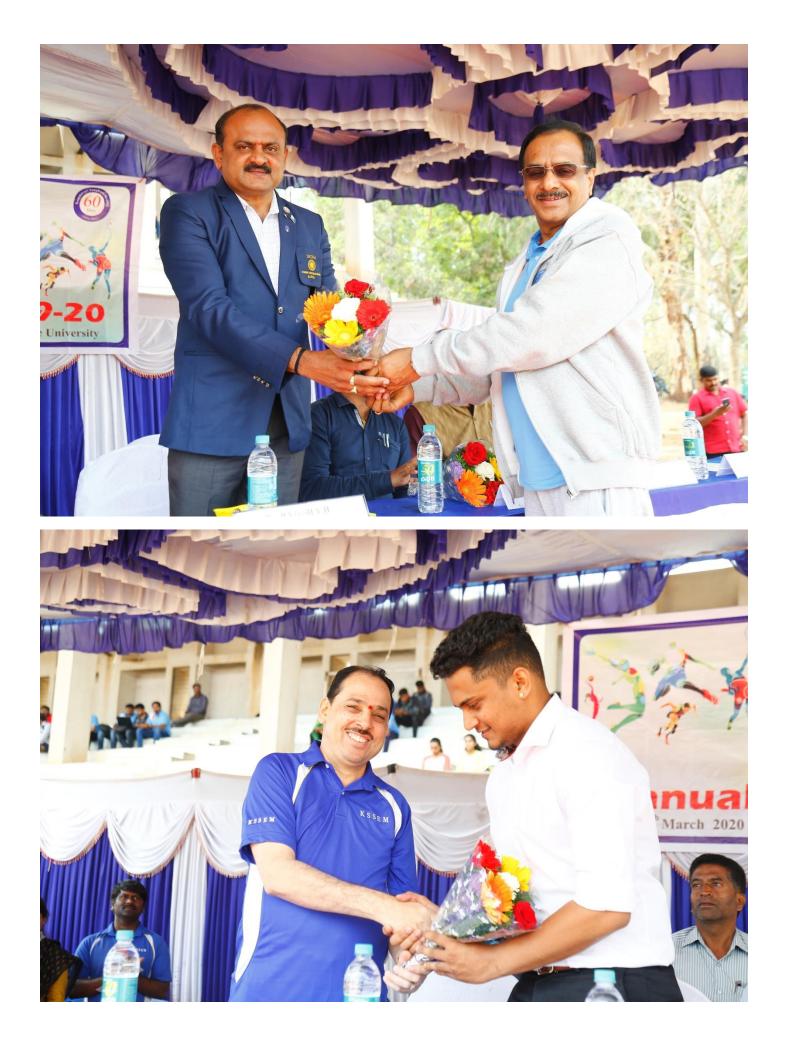

# Sports Day 2019-20 Report

Department of Physical Education & Sports organized the Annual Sports Day- 2019-20 held on 07<sup>th</sup> March 2020, UCPE Stadium Bangalore University Jnana Bharathi. it was inaugurated The Chief Guest Mr Vidyamani Puttanna in his address emphasized the importance of sports in every student's life. The Guest of Honour Dr Rajesh Y H Director of physical Education VTU Belagavi, Dr Jayram Asst Commissoner Police Ex- Prime Minister security force Bangalore & Mr Rakesh Rudra Alumni of KSSEM, Dept of CIVIL as Guest of honor has advised the students to give importance to academic and sports as well to excel in the career. President Ramachandra Naidu, Secretary Venkatesh Naidu, Dr. T.V. Govindaraju, Principal/Director, & All the dept HOD's, Staff Members & students were present on the occasion. In his Inaugural Address highlighted the importance to the sports extended by Treasurer Rukhumangada Naidu KSGI gave a note on facilities available in the college and encouragement given by Kammavari Sangham.

#### Dr. Jayaram Asst. Commissoner Police

Ex - Prime Minister Security force.

Dr. Rajesh Y H **Director of Physical Education** VTU Belagavi.

Sri. Rakesh Rudra National Athlete Alumni of KSSEM

### Mr. Umesh. S

**Physical Education Director** KSIT

Dr. T.V. Govindaraju Principal / Director

KSIT

Venue: UCPE Ground, Jnana Bharathi Campus, Bangalore University