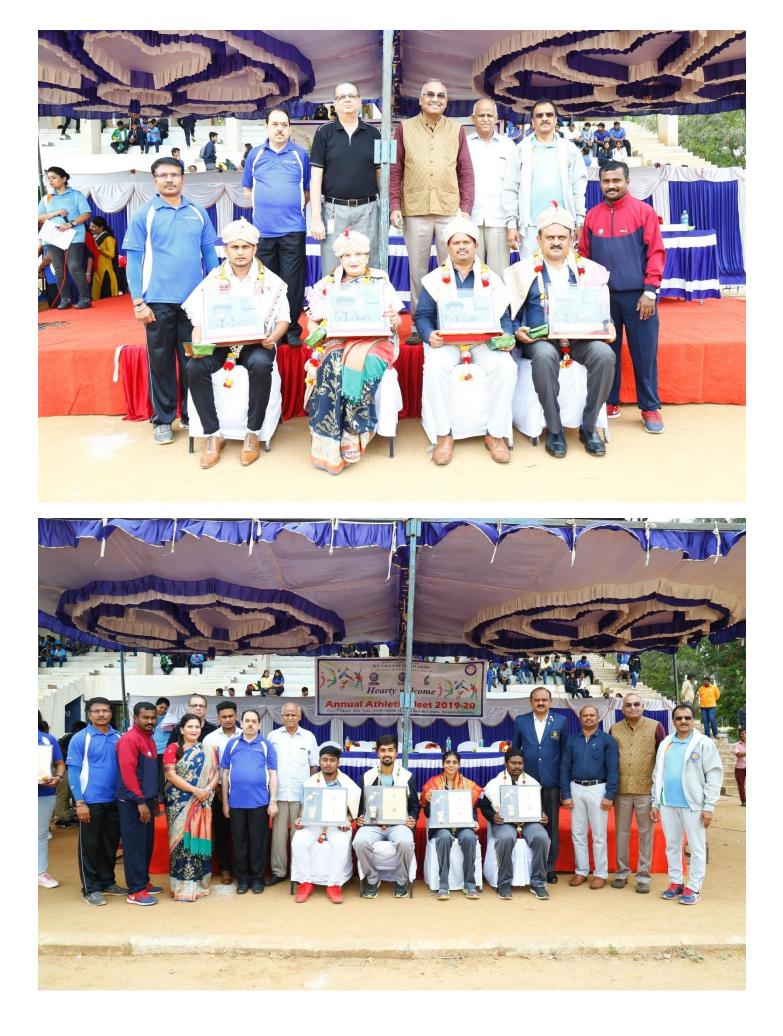

# Sports Day 2019-20 Report

Department of Physical Education & Sports organized the Annual Sports Day- 2019-20 held on 07<sup>th</sup> March 2020, UCPE Stadium Bangalore University Jnana Bharathi. it was inaugurated The Chief Guest Mr Vidyamani Puttanna in his address emphasized the importance of sports in every student's life. The Guest of Honour Dr Rajesh Y H Director of physical Education VTU Belagavi, Dr Jayram Asst Commissoner Police Ex- Prime Minister security force Bangalore & Mr Rakesh Rudra Alumni of KSSEM, Dept of CIVIL as Guest of honor has advised the students to give importance to academic and sports as well to excel in the career. President Ramachandra Naidu, Secretary Venkatesh Naidu, Dr. T.V. Govindaraju, Principal/Director, & All the dept HOD's, Staff Members & students were present on the occasion. In his Inaugural Address highlighted the importance to the sports extended by Treasurer Rukhumangada Naidu KSGI gave a note on facilities available in the college and encouragement given by Kammavari Sangham.

| SI. | No. of               | No. of Students | Individual championship                                                                                        | Overall team championship |
|-----|----------------------|-----------------|----------------------------------------------------------------------------------------------------------------|---------------------------|
| No. | Events               | Participated    |                                                                                                                | For Department            |
| 1   | 10 (Men)<br>8(women) | 850             | <ol> <li>Sadhvika Chandra R 8<sup>th</sup> Sem ECE</li> <li>Prajwal Krishnna 8<sup>th</sup> Sem MEC</li> </ol> | Dept of Mechanical        |