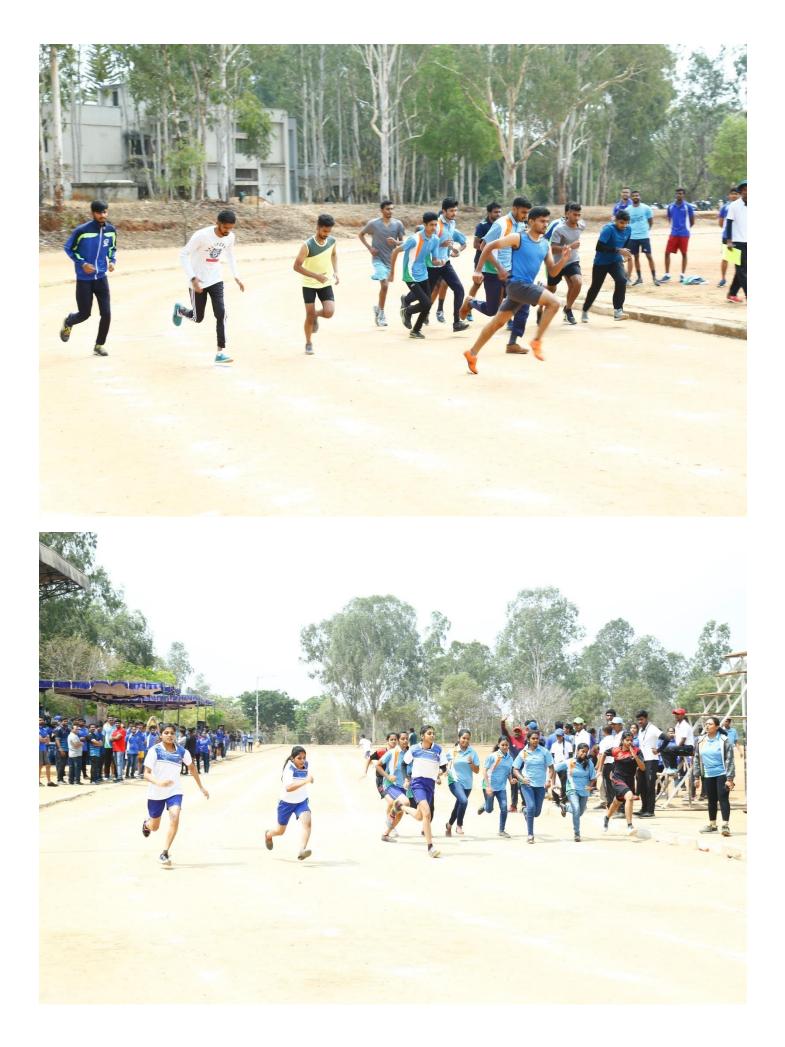

# Sports Day 2019-20 Report

Department of Physical Education & Sports organized the Annual Sports Day- 2019-20 held on 07<sup>th</sup> March 2020, UCPE Stadium Bangalore University Jnana Bharathi. it was inaugurated The Chief Guest Mr Vidyamani Puttanna in his address emphasized the importance of sports in every student's life. The Guest of Honour Dr Rajesh Y H Director of physical Education VTU Belagavi, Dr Jayram Asst Commissoner Police Ex- Prime Minister security force Bangalore & Mr Rakesh Rudra Alumni of KSSEM, Dept of CIVIL as Guest of honor has advised the students to give importance to academic and sports as well to excel in the career. President Ramachandra Naidu, Secretary Venkatesh Naidu, Dr. T.V. Govindaraju, Principal/Director, & All the dept HOD's, Staff Members & students were present on the occasion. In his Inaugural Address highlighted the importance to the sports extended by Treasurer Rukhumangada Naidu KSGI gave a note on facilities available in the college and encouragement given by Kammavari Sangham.

E.

K.S. INSTITUT (Affiliated to VTU, Belagavi & Approved by AICTE, New Delhi & Accredited by NAAC) 14, Raghuvanahalli, Kanakapura Main Road, Bangalore-560109

All the staff & Students are hereby informed that our College Annual Athletic Meet 2019 - 20 will be held on 7<sup>th</sup> March 2020, at UCPE, Ground Jnana Bharathi Bengaluru University, from 8 am to 4 pm. All the staff & Students are informed to participate & make Athletic Meet a grand success.

# **DEPARTMENT OF PHYSICAL EDUCATION & SPORTS**

Annual Athletic Meet 2019-20