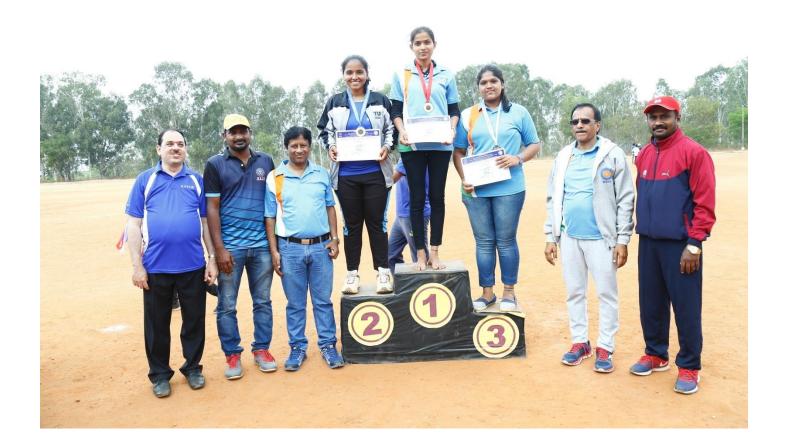

# Sports Day 2019-20 Report

Department of Physical Education & Sports organized the Annual Sports Day- 2019-20 held on 07<sup>th</sup> March 2020, UCPE Stadium Bangalore University Jnana Bharathi. it was inaugurated The Chief Guest Mr Vidyamani Puttanna in his address emphasized the importance of sports in every student's life. The Guest of Honour Dr Rajesh Y H Director of physical Education VTU Belagavi, Dr Jayram Asst Commissoner Police Ex- Prime Minister security force Bangalore & Mr Rakesh Rudra Alumni of KSSEM, Dept of CIVIL as Guest of honor has advised the students to give importance to academic and sports as well to excel in the career. President Ramachandra Naidu, Secretary Venkatesh Naidu, Dr. T.V. Govindaraju, Principal/Director, & All the dept HOD's, Staff Members & students were present on the occasion. In his Inaugural Address highlighted the importance to the sports extended by Treasurer Rukhumangada Naidu KSGI gave a note on facilities available in the college and encouragement given by Kammavari Sangham.

| SI. | No. of               | No. of Students | Individual championship                                                                                        | Overall team championship |
|-----|----------------------|-----------------|----------------------------------------------------------------------------------------------------------------|---------------------------|
| No. | Events               | Participated    |                                                                                                                | For Department            |
| 1   | 10 (Men)<br>8(women) | 850             | <ol> <li>Sadhvika Chandra R 8<sup>th</sup> Sem ECE</li> <li>Prajwal Krishnna 8<sup>th</sup> Sem MEC</li> </ol> | Dept of Mechanical        |