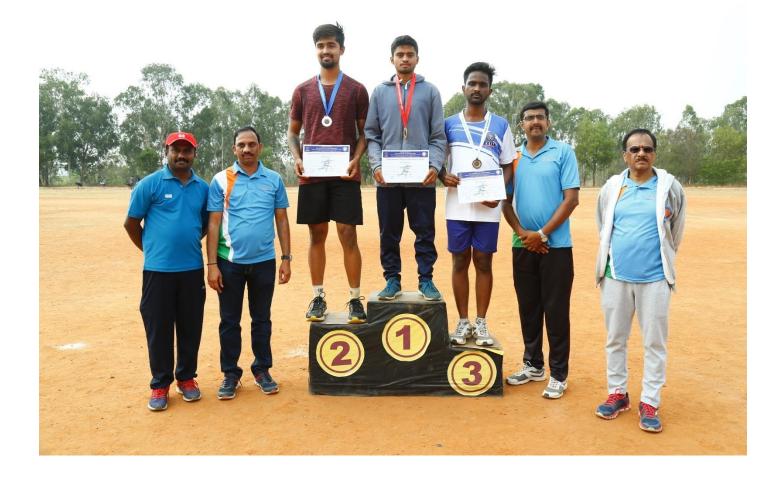

# Sports Day 2019-20 Report

Department of Physical Education & Sports organized the Annual Sports Day- 2019-20 held on 07<sup>th</sup> March 2020, UCPE Stadium Bangalore University Jnana Bharathi. it was inaugurated The Chief Guest Mr Vidyamani Puttanna in his address emphasized the importance of sports in every student's life. The Guest of Honour Dr Rajesh Y H Director of physical Education VTU Belagavi, Dr Jayram Asst Commissoner Police Ex- Prime Minister security force Bangalore & Mr Rakesh Rudra Alumni of KSSEM, Dept of CIVIL as Guest of honor has advised the students to give importance to academic and sports as well to excel in the career. President Ramachandra Naidu, Secretary Venkatesh Naidu, Dr. T.V. Govindaraju, Principal/Director, & All the dept HOD's, Staff Members & students were present on the occasion. In his Inaugural Address highlighted the importance to the sports extended by Treasurer Rukhumangada Naidu KSGI gave a note on facilities available in the college and encouragement given by Kammavari Sangham.

| SI. | No. of               | No. of Students | Individual championship                                                                                        | Overall team championship |
|-----|----------------------|-----------------|----------------------------------------------------------------------------------------------------------------|---------------------------|
| No. | Events               | Participated    |                                                                                                                | For Department            |
| 1   | 10 (Men)<br>8(women) | 850             | <ol> <li>Sadhvika Chandra R 8<sup>th</sup> Sem ECE</li> <li>Prajwal Krishnna 8<sup>th</sup> Sem MEC</li> </ol> | Dept of Mechanical        |