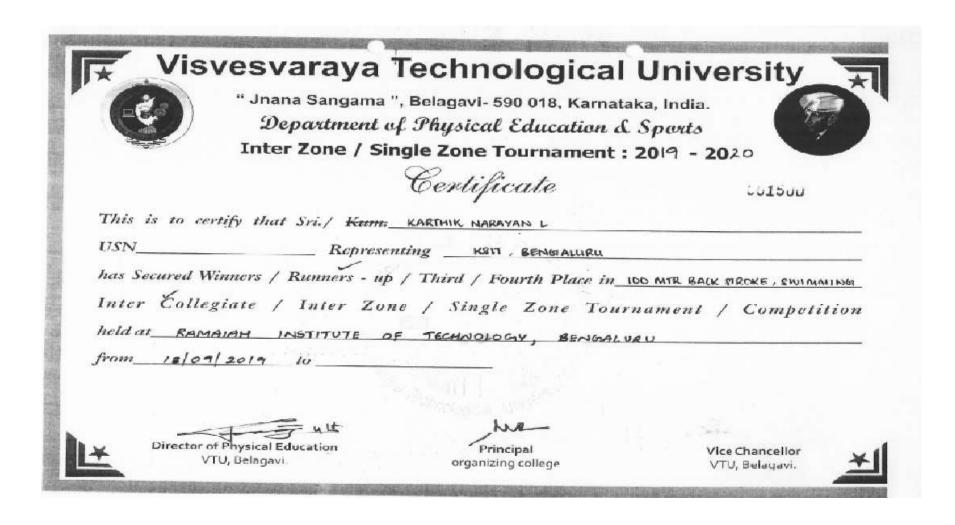

| " Jnana Sanga<br>Departma                        | A Technological Univ<br>ama", Belagavi- 590 018, Karnataka, India<br>ent of Physical Education & Sports<br>/ Single Zone Tournament : 2019 - |                 |
|--------------------------------------------------|----------------------------------------------------------------------------------------------------------------------------------------------|-----------------|
|                                                  | 1 Certificate                                                                                                                                | 601509          |
| This is to certify that Sri./ I                  | KARTHIK NARAYAN L                                                                                                                            |                 |
| USN Ref                                          | DresentingKSIT , BENGALURU                                                                                                                   |                 |
| Inter Collegiate / Inter                         | - up / Third / Fourth Place in 50MTR B<br>Zone / Single Zone Tournament<br>E OF TECHNOLOGY, BENGALURY                                        |                 |
| from_18/09/2019_10                               |                                                                                                                                              |                 |
| Director of Physical Education<br>VTU, Belagavi. | Principal<br>organizing college                                                                                                              | Vice Chancellor |