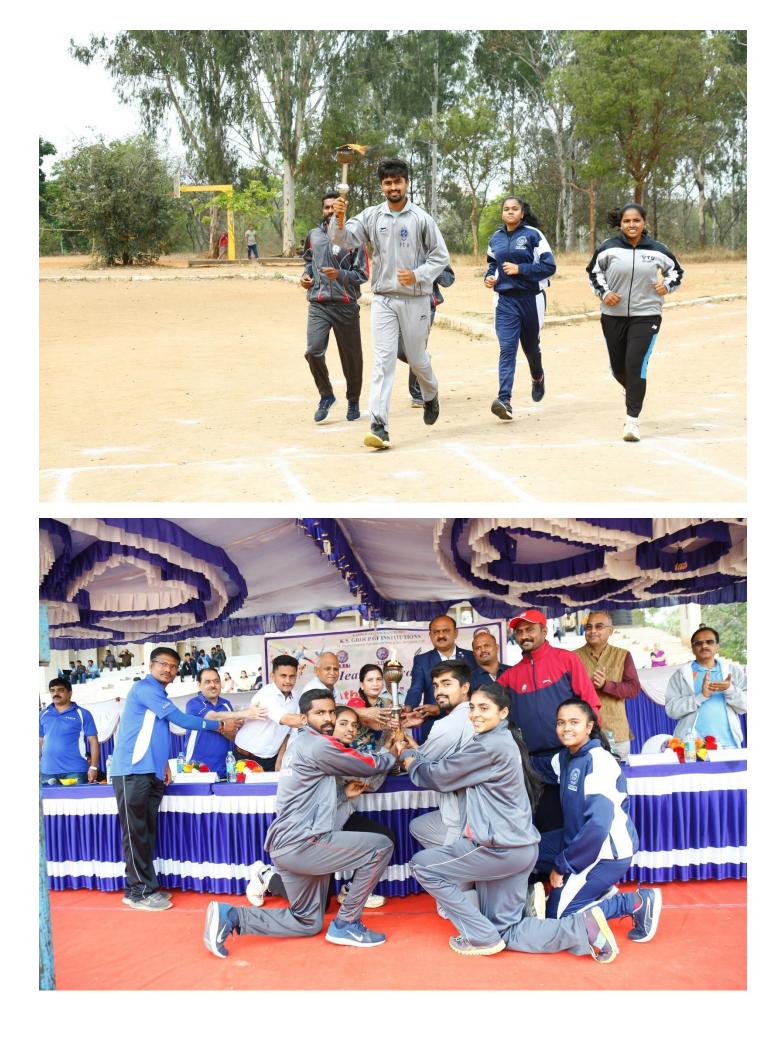

# Sports Day 2019-20 Report

Department of Physical Education & Sports organized the Annual Sports Day- 2019-20 held on 07<sup>th</sup> March 2020, UCPE Stadium Bangalore University Jnana Bharathi. it was inaugurated The Chief Guest Mr Vidyamani Puttanna in his address emphasized the importance of sports in every student's life. The Guest of Honour Dr Rajesh Y H Director of physical Education VTU Belagavi, Dr Jayram Asst Commissoner Police Ex- Prime Minister security force Bangalore & Mr Rakesh Rudra Alumni of KSSEM, Dept of CIVIL as Guest of honor has advised the students to give importance to academic and sports as well to excel in the career. President Ramachandra Naidu, Secretary Venkatesh Naidu, Dr. T.V. Govindaraju, Principal/Director, & All the dept HOD's, Staff Members & students were present on the occasion. In his Inaugural Address highlighted the importance to the sports extended by Treasurer Rukhumangada Naidu KSGI gave a note on facilities available in the college and encouragement given by Kammavari Sangham.

The Management, Principal, Staff & Students Solicit your gracious presence for the Inauguration of ANNUAL ATHLETIC MEET 2019-20

On Saturday, 7th March 2020, at 9-30 a.m.

**Chief Guest** 

## Sri. Puttanna. MLC

Ex - Deputy Chairman Karnataka Legislative Council **Bangalore Teachers Constituency** Guest of Honour

#### Dr. Jayaram Asst. Commissoner Police

Ex - Prime Minister Security force.

Dr. Rajesh Y H **Director of Physical Education** VTU Belagavi.

Sri. Rakesh Rudra National Athlete Alumni of KSSEM

# Sri, Y Ramachandra Naidu

President, Kammavari Sangham Will preside over the function

# Sri. K Venkatesh Naidu, B.E (Mech)

Hon.Secretary, Kammavari Sangham Will deliver inaugural address

## Sri. D Rukmangada, B.E, MBA

Treasurer, Kammavari Sangham Will grace the occasion

### Mr. Umesh. S

**Physical Education Director** KSIT

Dr. T.V. Govindaraju Principal / Director

KSIT

Venue: UCPE Ground, Jnana Bharathi Campus, Bangalore University