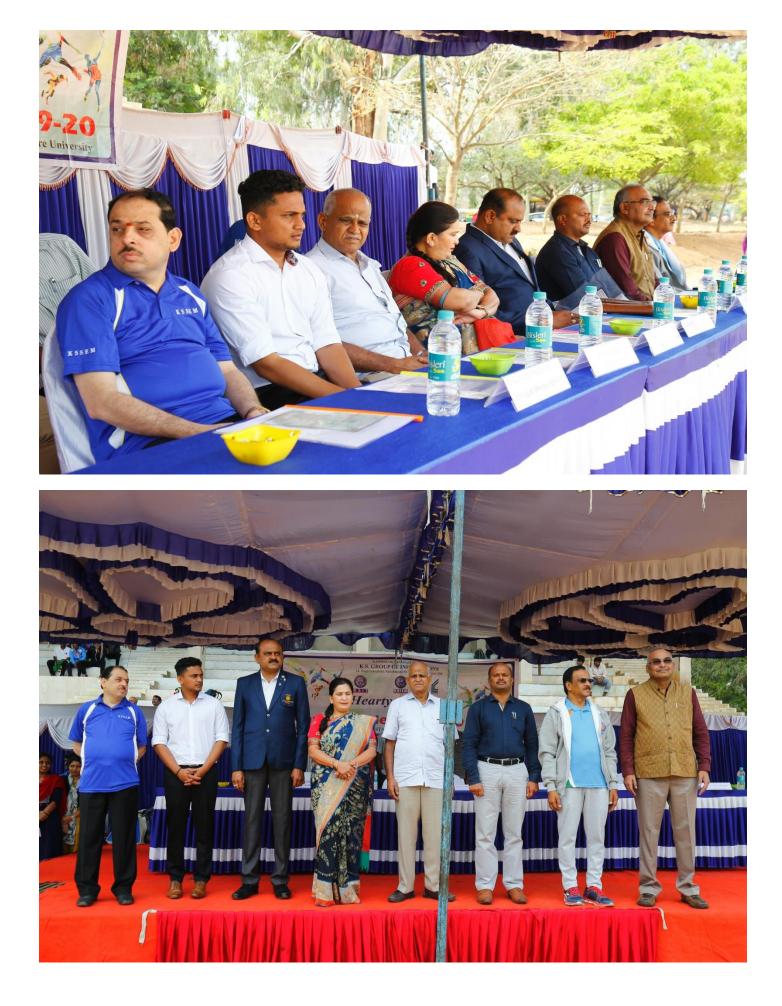

# Sports Day 2019-20 Report

Department of Physical Education & Sports organized the Annual Sports Day- 2019-20 held on 07<sup>th</sup> March 2020, UCPE Stadium Bangalore University Jnana Bharathi. it was inaugurated The Chief Guest Mr Vidyamani Puttanna in his address emphasized the importance of sports in every student's life. The Guest of Honour Dr Rajesh Y H Director of physical Education VTU Belagavi, Dr Jayram Asst Commissoner Police Ex- Prime Minister security force Bangalore & Mr Rakesh Rudra Alumni of KSSEM, Dept of CIVIL as Guest of honor has advised the students to give importance to academic and sports as well to excel in the career. President Ramachandra Naidu, Secretary Venkatesh Naidu, Dr. T.V. Govindaraju, Principal/Director, & All the dept HOD's, Staff Members & students were present on the occasion. In his Inaugural Address highlighted the importance to the sports extended by Treasurer Rukhumangada Naidu KSGI gave a note on facilities available in the college and encouragement given by Kammavari Sangham.