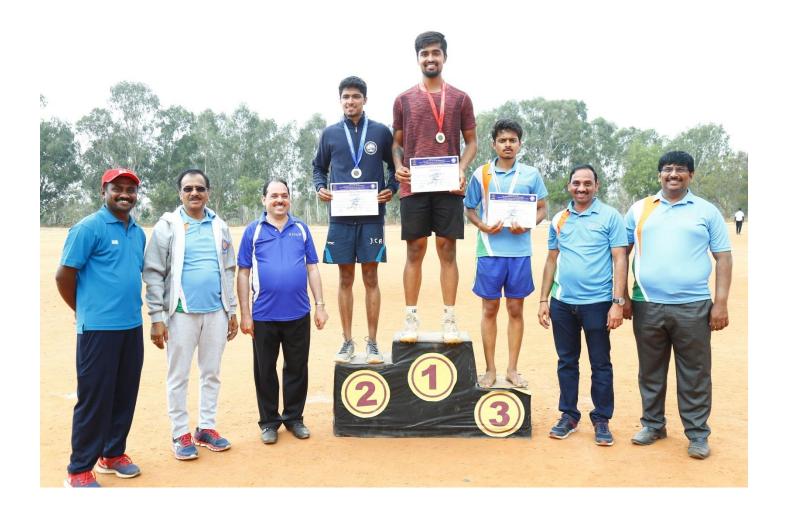

| SI. | No. of               | No. of Students | Individual championship                                                                                        | Overall team championship |
|-----|----------------------|-----------------|----------------------------------------------------------------------------------------------------------------|---------------------------|
| No. | Events               | Participated    |                                                                                                                | For Department            |
| 1   | 10 (Men)<br>8(women) | 850             | <ol> <li>Sadhvika Chandra R 8<sup>th</sup> Sem ECE</li> <li>Prajwal Krishnna 8<sup>th</sup> Sem MEC</li> </ol> | Dept of Mechanical        |