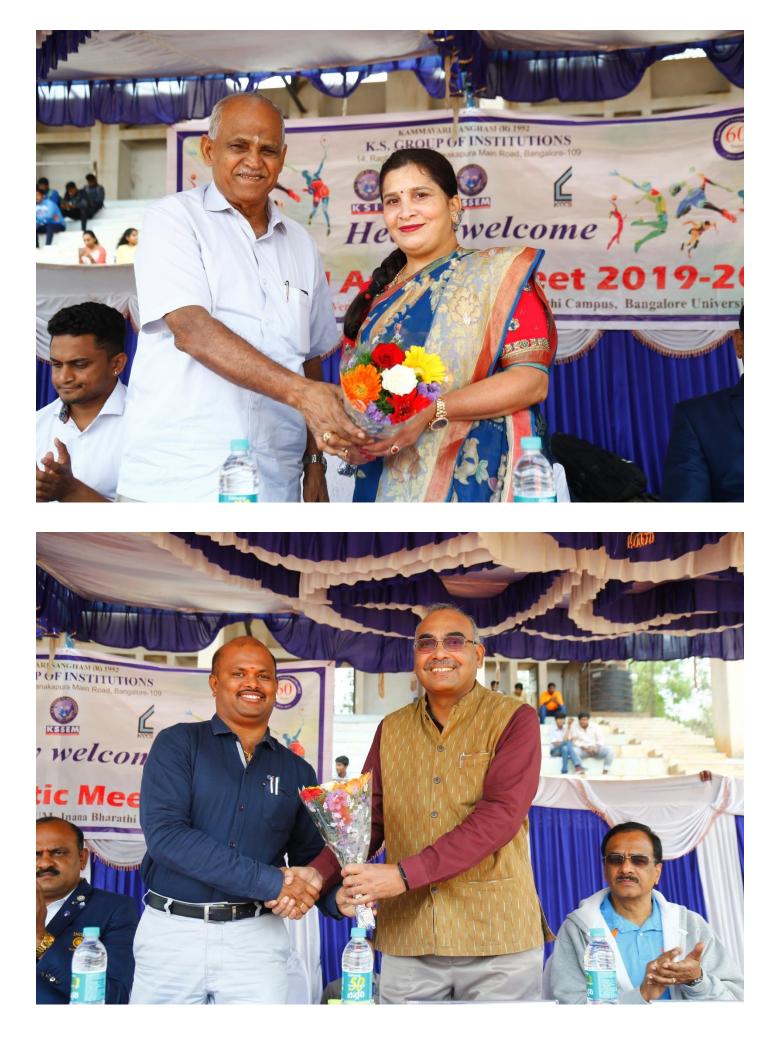

# Sports Day 2019-20 Report

Department of Physical Education & Sports organized the Annual Sports Day- 2019-20 held on 07<sup>th</sup> March 2020, UCPE Stadium Bangalore University Jnana Bharathi. it was inaugurated The Chief Guest Mr Vidyamani Puttanna in his address emphasized the importance of sports in every student's life. The Guest of Honour Dr Rajesh Y H Director of physical Education VTU Belagavi, Dr Jayram Asst Commissoner Police Ex- Prime Minister security force Bangalore & Mr Rakesh Rudra Alumni of KSSEM, Dept of CIVIL as Guest of honor has advised the students to give importance to academic and sports as well to excel in the career. President Ramachandra Naidu, Secretary Venkatesh Naidu, Dr. T.V. Govindaraju, Principal/Director, & All the dept HOD's, Staff Members & students were present on the occasion. In his Inaugural Address highlighted the importance to the sports extended by Treasurer Rukhumangada Naidu KSGI gave a note on facilities available in the college and encouragement given by Kammavari Sangham.

## Sri. Puttanna. MLC

Ex - Deputy Chairman Karnataka Legislative Council **Bangalore Teachers Constituency** Guest of Honour

#### Dr. Jayaram Asst. Commissoner Police

Ex - Prime Minister Security force.

Dr. Rajesh Y H **Director of Physical Education** VTU Belagavi.

Sri. Rakesh Rudra National Athlete Alumni of KSSEM