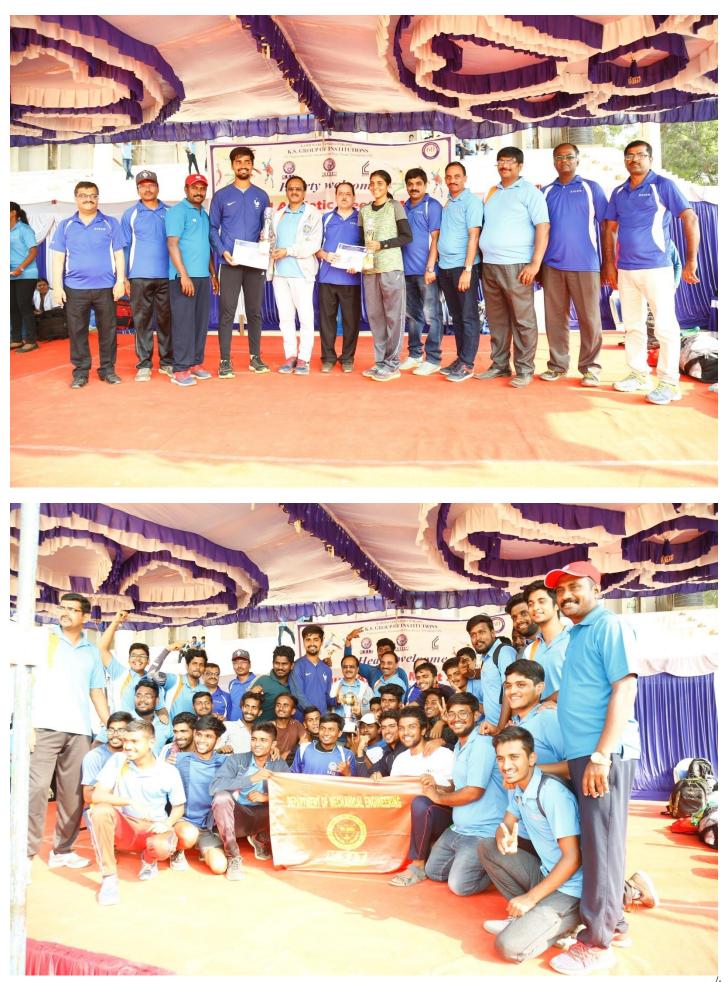

# Sports Day 2019-20 Report

Department of Physical Education & Sports organized the Annual Sports Day- 2019-20 held on 07<sup>th</sup> March 2020, UCPE Stadium Bangalore University Jnana Bharathi. it was inaugurated The Chief Guest Mr Vidyamani Puttanna in his address emphasized the importance of sports in every student's life. The Guest of Honour Dr Rajesh Y H Director of physical Education VTU Belagavi, Dr Jayram Asst Commissoner Police Ex- Prime Minister security force Bangalore & Mr Rakesh Rudra Alumni of KSSEM, Dept of CIVIL as Guest of honor has advised the students to give importance to academic and sports as well to excel in the career. President Ramachandra Naidu, Secretary Venkatesh Naidu, Dr. T.V. Govindaraju, Principal/Director, & All the dept HOD's, Staff Members & students were present on the occasion. In his Inaugural Address highlighted the importance to the sports extended by Treasurer Rukhumangada Naidu KSGI gave a note on facilities available in the college and encouragement given by Kammavari Sangham.

| SI. | No. of               | No. of Students | Individual championship                                                                                        | Overall team championship |
|-----|----------------------|-----------------|----------------------------------------------------------------------------------------------------------------|---------------------------|
| No. | Events               | Participated    |                                                                                                                | For Department            |
| 1   | 10 (Men)<br>8(women) | 850             | <ol> <li>Sadhvika Chandra R 8<sup>th</sup> Sem ECE</li> <li>Prajwal Krishnna 8<sup>th</sup> Sem MEC</li> </ol> | Dept of Mechanical        |