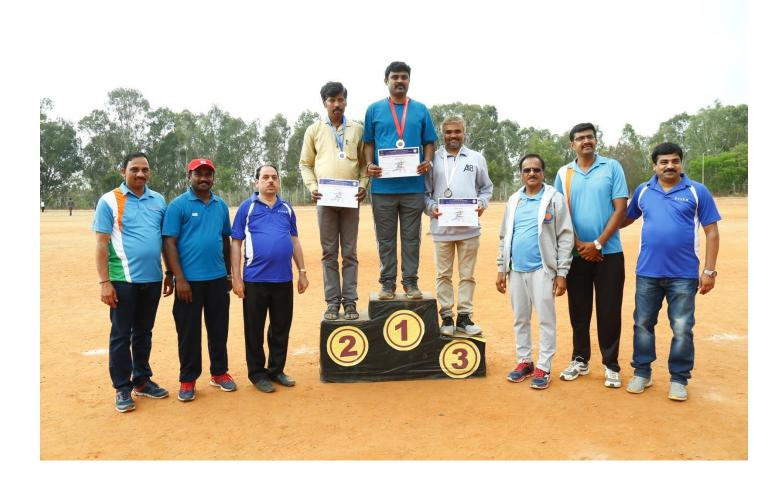

# Sports Day 2019-20 Report

Department of Physical Education & Sports organized the Annual Sports Day- 2019-20 held on 07<sup>th</sup> March 2020, UCPE Stadium Bangalore University Jnana Bharathi. it was inaugurated The Chief Guest Mr Vidyamani Puttanna in his address emphasized the importance of sports in every student's life. The Guest of Honour Dr Rajesh Y H Director of physical Education VTU Belagavi, Dr Jayram Asst Commissoner Police Ex- Prime Minister security force Bangalore & Mr Rakesh Rudra Alumni of KSSEM, Dept of CIVIL as Guest of honor has advised the students to give importance to academic and sports as well to excel in the career. President Ramachandra Naidu, Secretary Venkatesh Naidu, Dr. T.V. Govindaraju, Principal/Director, & All the dept HOD's, Staff Members & students were present on the occasion. In his Inaugural Address highlighted the importance to the sports extended by Treasurer Rukhumangada Naidu KSGI gave a note on facilities available in the college and encouragement given by Kammavari Sangham.

| SI. | No. of               | No. of Students | Individual championship                                                                                        | Overall team championship |
|-----|----------------------|-----------------|----------------------------------------------------------------------------------------------------------------|---------------------------|
| No. | Events               | Participated    |                                                                                                                | For Department            |
| 1   | 10 (Men)<br>8(women) | 850             | <ol> <li>Sadhvika Chandra R 8<sup>th</sup> Sem ECE</li> <li>Prajwal Krishnna 8<sup>th</sup> Sem MEC</li> </ol> | Dept of Mechanical        |