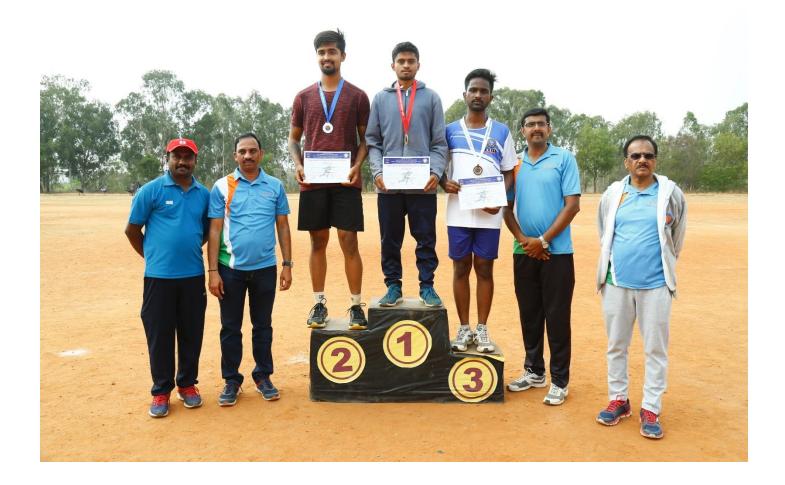

# Sports Day 2019-20 Report

Department of Physical Education & Sports organized the Annual Sports Day- 2019-20 held on 07<sup>th</sup> March 2020, UCPE Stadium Bangalore University Jnana Bharathi. it was inaugurated The Chief Guest Mr Vidyamani Puttanna in his address emphasized the importance of sports in every student's life. The Guest of Honour Dr Rajesh Y H Director of physical Education VTU Belagavi, Dr Jayram Asst Commissoner Police Ex- Prime Minister security force Bangalore & Mr Rakesh Rudra Alumni of KSSEM, Dept of CIVIL as Guest of honor has advised the students to give importance to academic and sports as well to excel in the career. President Ramachandra Naidu, Secretary Venkatesh Naidu, Dr. T.V. Govindaraju, Principal/Director, & All the dept HOD's, Staff Members & students were present on the occasion. In his Inaugural Address highlighted the importance to the sports extended by Treasurer Rukhumangada Naidu KSGI gave a note on facilities available in the college and encouragement given by Kammavari Sangham.

| SI. | No. of               | No. of Students | Individual championship                                                                                        | Overall team championship |
|-----|----------------------|-----------------|----------------------------------------------------------------------------------------------------------------|---------------------------|
| No. | Events               | Participated    |                                                                                                                | For Department            |
| 1   | 10 (Men)<br>8(women) | 850             | <ol> <li>Sadhvika Chandra R 8<sup>th</sup> Sem ECE</li> <li>Prajwal Krishnna 8<sup>th</sup> Sem MEC</li> </ol> | Dept of Mechanical        |