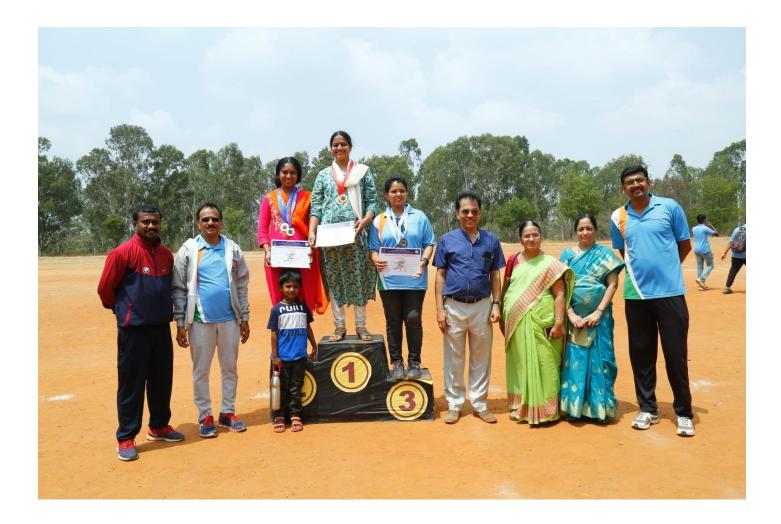

# Sports Day 2019-20 Report

Department of Physical Education & Sports organized the Annual Sports Day- 2019-20 held on 07<sup>th</sup> March 2020, UCPE Stadium Bangalore University Jnana Bharathi. it was inaugurated The Chief Guest Mr Vidyamani Puttanna in his address emphasized the importance of sports in every student's life. The Guest of Honour Dr Rajesh Y H Director of physical Education VTU Belagavi, Dr Jayram Asst Commissoner Police Ex- Prime Minister security force Bangalore & Mr Rakesh Rudra Alumni of KSSEM, Dept of CIVIL as Guest of honor has advised the students to give importance to academic and sports as well to excel in the career. President Ramachandra Naidu, Secretary Venkatesh Naidu, Dr. T.V. Govindaraju, Principal/Director, & All the dept HOD's, Staff Members & students were present on the occasion. In his Inaugural Address highlighted the importance to the sports extended by Treasurer Rukhumangada Naidu KSGI gave a note on facilities available in the college and encouragement given by Kammavari Sangham.

| SI. | No. of               | No. of Students | Individual championship                                                                                        | Overall team championship |
|-----|----------------------|-----------------|----------------------------------------------------------------------------------------------------------------|---------------------------|
| No. | Events               | Participated    |                                                                                                                | For Department            |
| 1   | 10 (Men)<br>8(women) | 850             | <ol> <li>Sadhvika Chandra R 8<sup>th</sup> Sem ECE</li> <li>Prajwal Krishnna 8<sup>th</sup> Sem MEC</li> </ol> | Dept of Mechanical        |