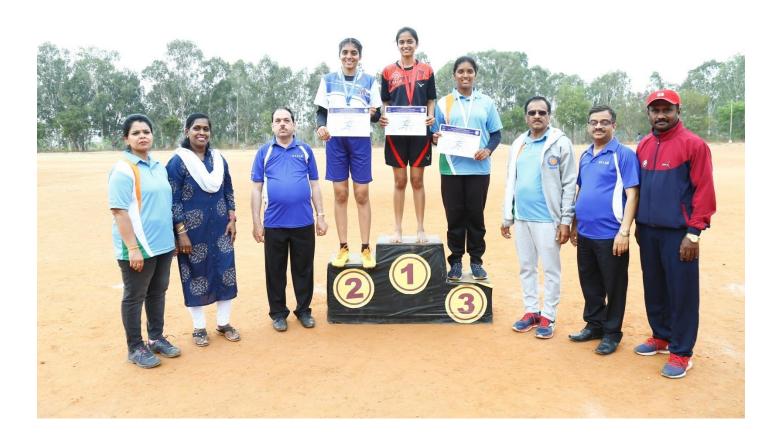

# Sports Day 2019-20 Report

Department of Physical Education & Sports organized the Annual Sports Day- 2019-20 held on 07<sup>th</sup> March 2020, UCPE Stadium Bangalore University Jnana Bharathi. it was inaugurated The Chief Guest Mr Vidyamani Puttanna in his address emphasized the importance of sports in every student's life. The Guest of Honour Dr Rajesh Y H Director of physical Education VTU Belagavi, Dr Jayram Asst Commissoner Police Ex- Prime Minister security force Bangalore & Mr Rakesh Rudra Alumni of KSSEM, Dept of CIVIL as Guest of honor has advised the students to give importance to academic and sports as well to excel in the career. President Ramachandra Naidu, Secretary Venkatesh Naidu, Dr. T.V. Govindaraju, Principal/Director, & All the dept HOD's, Staff Members & students were present on the occasion. In his Inaugural Address highlighted the importance to the sports extended by Treasurer Rukhumangada Naidu KSGI gave a note on facilities available in the college and encouragement given by Kammavari Sangham.

| SI. | No. of               | No. of Students | Individual championship                                                                                        | Overall team championship |
|-----|----------------------|-----------------|----------------------------------------------------------------------------------------------------------------|---------------------------|
| No. | Events               | Participated    |                                                                                                                | For Department            |
| 1   | 10 (Men)<br>8(women) | 850             | <ol> <li>Sadhvika Chandra R 8<sup>th</sup> Sem ECE</li> <li>Prajwal Krishnna 8<sup>th</sup> Sem MEC</li> </ol> | Dept of Mechanical        |