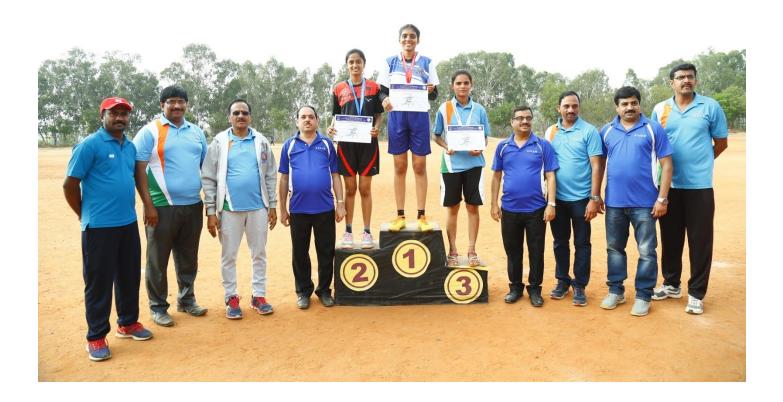

# Sports Day 2019-20 Report

Department of Physical Education & Sports organized the Annual Sports Day- 2019-20 held on 07<sup>th</sup> March 2020, UCPE Stadium Bangalore University Jnana Bharathi. it was inaugurated The Chief Guest Mr Vidyamani Puttanna in his address emphasized the importance of sports in every student's life. The Guest of Honour Dr Rajesh Y H Director of physical Education VTU Belagavi, Dr Jayram Asst Commissoner Police Ex- Prime Minister security force Bangalore & Mr Rakesh Rudra Alumni of KSSEM, Dept of CIVIL as Guest of honor has advised the students to give importance to academic and sports as well to excel in the career. President Ramachandra Naidu, Secretary Venkatesh Naidu, Dr. T.V. Govindaraju, Principal/Director, & All the dept HOD's, Staff Members & students were present on the occasion. In his Inaugural Address highlighted the importance to the sports extended by Treasurer Rukhumangada Naidu KSGI gave a note on facilities available in the college and encouragement given by Kammavari Sangham.

| SI. | No. of               | No. of Students | Individual championship                                                                                        | Overall team championship |
|-----|----------------------|-----------------|----------------------------------------------------------------------------------------------------------------|---------------------------|
| No. | Events               | Participated    |                                                                                                                | For Department            |
| 1   | 10 (Men)<br>8(women) | 850             | <ol> <li>Sadhvika Chandra R 8<sup>th</sup> Sem ECE</li> <li>Prajwal Krishnna 8<sup>th</sup> Sem MEC</li> </ol> | Dept of Mechanical        |