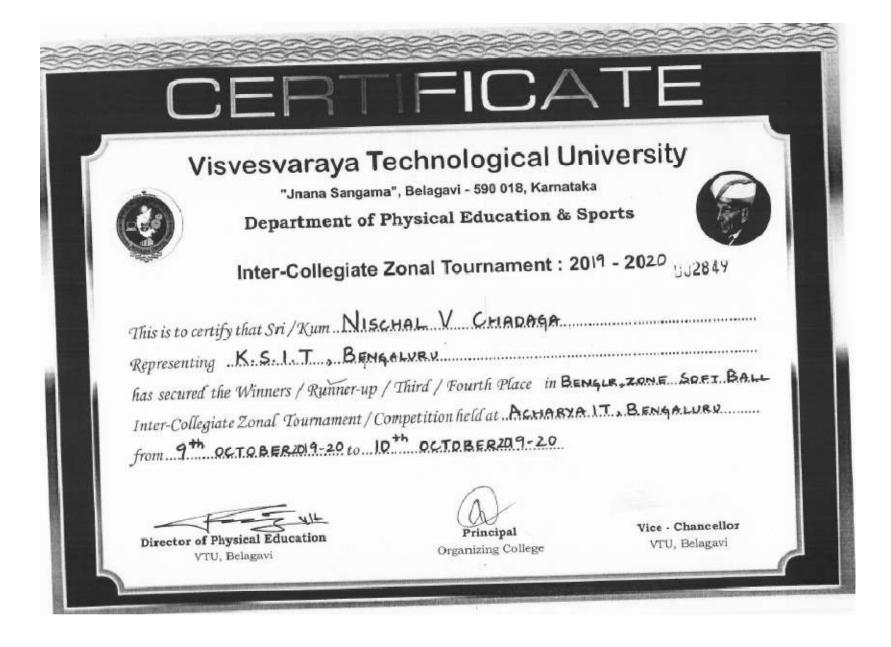

f Technology, Bangalore from 12/10/2019 10 13/10/2099 Director of Physical Education VTU, Belagavi. Principal Vice Chancellor organizing college VTU, Belagavi.

## **VTU INTERCOLLEGIATE ZONAL TOURNAMENT 2019-2020**

FICATE Visvesvaraya Technological University "Jnana Sangama", Belagavi - 590 018, Karnataka Department of Physical Education & Sports Inter-Collegiate Zonal Tournament : 2019 - 2020 1.2835 This is to certify that Sri / Kum PRAJHAL A Representing K.S.I.T, BENGALVEY has secured the Winners / Runner-up / Third / Fourth Place in BENGLE, ZONE SOFT BALL Inter-Collegiate Zonal Tournament / Competition held at ACHARYA IT, BENGALVRY from 9th DCTOBER 2019-20 to 10th DCTOBER 2019-20 Vice - Chancellor Principal Director of Physical Education VTU, Belagavi Organizing College VTU, Belagavi



## RTIFICATE Visvesvaraya Technological University "Jnana Sangama", Belagavi - 590 018, Karnataka **Department of Physical Education & Sports** Inter-Collegiate Zonal Tournament : 2019 - 2020 002850 This is to certify that Sri/Kum MAPHU. N Representing K.S.I.T., BENGALVRY has secured the Winners / Runner-up / Third / Fourth Place in BENGLE, ZORE SOFT BALL Inter-Collegiate Zonal Tournament / Competition held at ACHARYAIT, BENGALVRY from 9th OCTOBER 2019-20 to 10th OCTOBER 2019-20 Principal Vice - Chancellor Director of Physical Education VTU, Belagavi Organizing College VTU, Belagavi

















| CERI                                                                                                                                                                                      | F