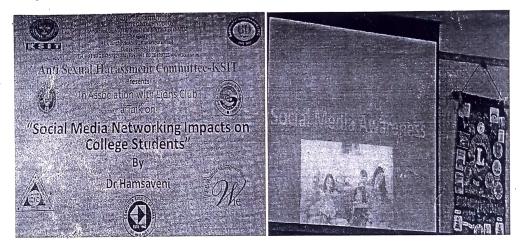

|            |           |
|    | 151     |             |                     |               |            |           |
|    | 152     |             | •                   |               |            |           |

Generated by CamScanner



### K.S. INSTITUTE OF TECHNOLOGY ANTI SEXUAL HARASSMENT COMMITTEE

### TALK on

### Social Media Networking Impacts on College Students

Talk on "Social Media Networking Impacts on College Students" by Dr. Hamsaveni, BHMS doctor, was conducted for first year students of all branches under Anti Sexual Harassment (ASH) committee, KSIT as per VTU notification dated 21/7/2017 with Ref:VTU/BGM/ICC/2017-18/3118 on 25<sup>th</sup> September 2019. This event of 2hrs talk (11 am to 1 pm) was organized in association with Lions Club, IETE, CSI and IEEE.



Dr. Hamsaveni, works as a special educator and content developer. She conducted number of workshops for children, teachers and parents. Dr. Hamsaveni became social worker from high school and joined Lions club international 10 year ago and currently serving as President for My Club BTM Nightingle, Bangalore.

Topics coved in talk are

- What is social media?
- Social media Channels
- Positive and negetive effects of social media on society
- Debate on topics

#### Positive effects of social media on society



Speaker had mentionted that present era is technological era with internet on fingure tip. And social media is a part of day today life with advantages such as

Commication choice – to communicate with friends, family members, bussiness patners, teachers etc socieal media is first