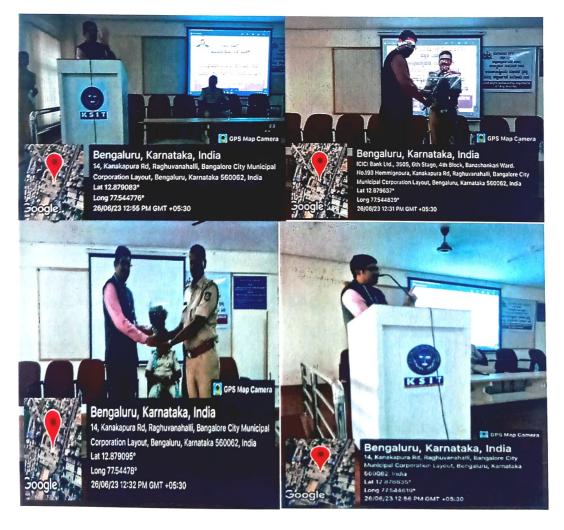

## SENSITIZATION IN CURRICULAR AND COCURRICULAR ACTIVITIES

### **CRITERIA-7**

**SUB CRITERIA-7.1.1** 

| SL.NO. | PARTICULARS                                 |  |  |
|--------|---------------------------------------------|--|--|
| 1.     | 1. Curricular                               |  |  |
| 2.     | Universal Human Value Syllabus              |  |  |
| 3.     | Indian Constitution Syllabus                |  |  |
| 4.     | . Indian Constitution Syllabus-2018 Scheme  |  |  |
| 5.     | 5. Indian Constitution Syllabus-2021 Scheme |  |  |
| 6.     | 6. Indian Constitution Syllabus-2022 Scheme |  |  |
| 7.     | 7. Co-Curricular                            |  |  |
| 8.     | 8. CICC Women cell on Campus                |  |  |
| 9.     | Women Activities Report                     |  |  |