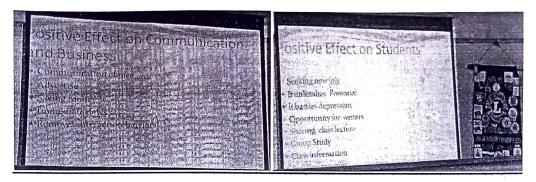

of all branches under Anti Sexual Harassment (ASH) committee, KSIT as per VTU notification dated 21/7/2017 with Ref:VTU/BGM/ICC/2017-18/3118 on 25<sup>th</sup> September 2019. This event of 2hrs talk (11 am to 1 pm) was organized in association with Lions Club, IETE, CSI and IEEE.



Dr. Hamsaveni, works as a special educator and content developer. She conducted number of workshops for children, teachers and parents. Dr. Hamsaveni became social worker from high school and joined Lions club international 10 year ago and currently serving as President for My Club BTM Nightingle, Bangalore.

Topics coved in talk are

- What is social media?
- Social media Channels
- Positive and negetive effects of social media on society
- Debate on topics

#### Positive effects of social media on society



Speaker had mentionted that present era is technological era with internet on fingure tip. And social media is a part of day today life with advantages such as

Commication choice – to communicate with friends, family members, bussiness patners, teachers etc socieal media is first choice now days.

Advertisment of new product can be done on facebook, whatsapp, flicker etc

Saving money advertisement of new products on sociel media bussinenn man can save his money. Students and teachers can share the study matieals throung whatsapp, and immediate contact we establish socieal medias. Money can also be saved by online shoping of selected items posted in facebook account of seller.

Throung social meida it is possible get all types news immidiatly from any part of world, Now days with presen