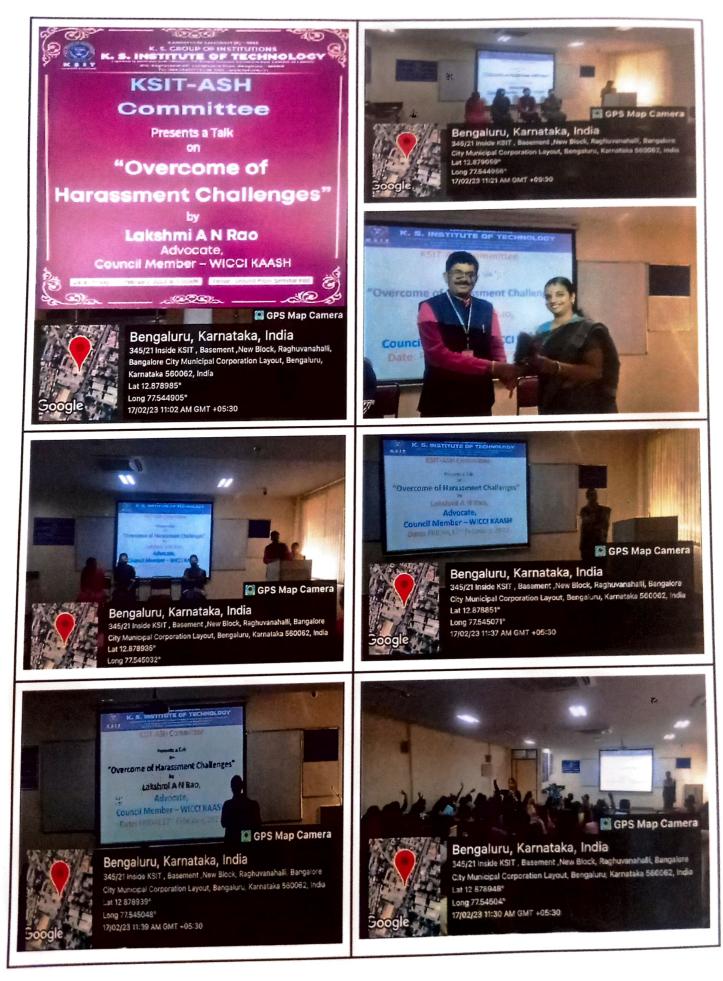

eguard ourselves. The students were asked to speak up and approach the authorities whenever any act of sexual harassment in any form is seen or undergone.

Council member, Hamsa V highly engaged students with an interactive exchange of pictorial representations of good touch and bad touch. The students spoke about each picture with great understanding and took an oath of safeguarding themselves and raise their voices against sexual harassment.

Students shared an overwhelming feedback and are looking forward to more such sessions for other classes soon. We would like to thank the Management, CEO and Principal for giving us the opportunity to address the students.

**Participant details -** No. of Participants: 150 girls and boys of First semester of various Departments.

#### **Photos:**



#### Outcomes / Benefits:

- Students gained a knowledge on how to overcome from harassment. .
- How to train women and girls to protect themselves from harassment. ۰

## CO/PO&PSO mapping

| CO/PO&PSO | PO1 | PO2 | PO3 | PO4 | PO5 | PO6 | PO7 | PO8 | PO9 | PO10 | PO11 | PO12 | PSO<br>1 | PSO<br>2 |
|-----------|-----|-----|-----|-----|-----|-----|-----|-----|-----|------|------|------|----------|----------|
|           |     |     |     |     |     | 2   | 1   |     |     |      | 1    | 2    |          |          |
|           |     |     |     |     |     |     |     |     |     | 1    |      | J    |          |          |

Coordinator Sign

Head of the Department Dept. of Science and Humanitie-K.S. Institute of Technology Bengaluru - 560 109

Skampa. 4

Principal PRINCIPAL K.S. INSTI