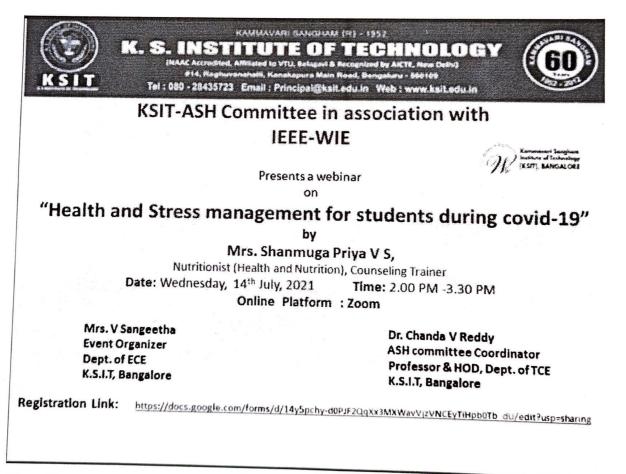

ow the proper disposal of sanitary pads.
- As technology changes women must adopt to new hygiene product to avoid the health issues.

Chief coordina

Principal



# K.S. INSTITUTE OF TECHNOLOGY ANTI SEXUAL HARASSMENT COMMITTEE

# Online Webinar on

# HEALTH AND STRESS MANAGEMENT FOR STUDENTS DURING COVID-19

Talk on "Health And Stress Management For Students During Covid-19" by Mrs. ShanmughaPriya V S, was conducted for II<sup>nd</sup>,IV<sup>th</sup>, VI<sup>th</sup>and VIII<sup>th</sup>sem students of all branches under Anti Sexual Harassment (ASH) committee, KSIT as per VTU notification dated 21/7/2017 with Ref:VTU/BGM/ICC/2017-18/3118 on 14<sup>th</sup> July 2021. This was aevent of one and half hour(2pm am to 3.30 pm)online webinar was organized KSIT in association withand IEEE-WIE.



Mrs. ShanmughaPriya V Sworks as a Consultant Nutrition. She conducted number of workshops for children, teachers and parents.

Mrs. ShanmughaPriya V Spresented brief introduction on Stress Management during Covid -19. Speaker mentioned, now days students are getting the stress during Covid 19 regarding the managing the studies and health.





In webinar speaker provided brief introduction on Stress Management, various risk factors of that increases stress and challenges in handing the stress to manage the health and studies.



The speaker gave tips about reduction and management of stress and how to improve one's health during the pandemic. It was an interactive session. Everyone discussed their methods of reducing stress.



The session ended at 3.30. Everybody learnt new ways to mana