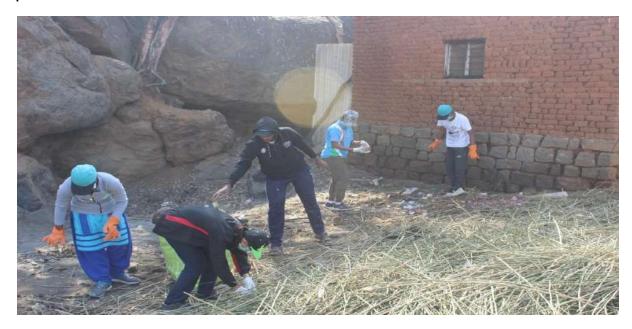

## REPORT OF ONE WEEK AWARENESS PROGRAM ON

**Cauvery Calling-Action Now** 

A one-week awareness program was organized by NSS UNIT and Department of CSE at KSIT, about "Cauvery calling" from 31st August to 7th September.

On 8th September "Calling Rally Event was organized by ISHA Foundation" in which all the KSIT NSS members and other students volunteered to be a part of the event.