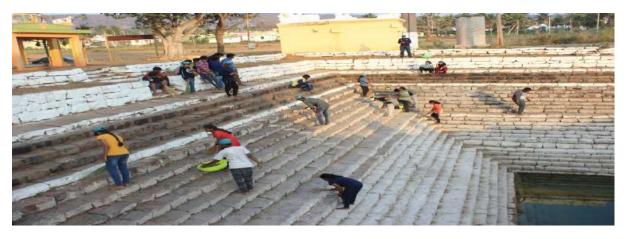

## REPORT OF ONE WEEK AWARENESS PROGRAM ON

**Cauvery Calling-Action Now** 

A one-week awareness program was organized by NSS UNIT and Department of CSE at KSIT, about "Cauvery calling" from 31st August to 7th September.

On 8th September "Calling Rally Event was organized by ISHA Foundation" in which all the KSIT NSS members and other students volunteered to be a part of the event.