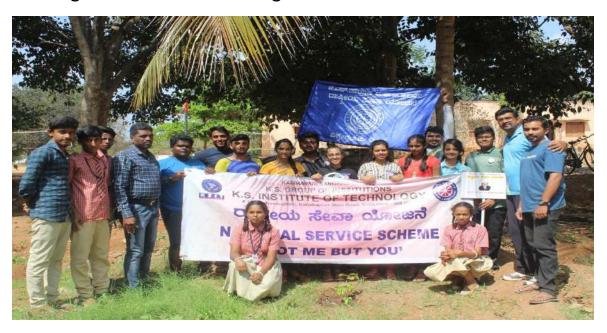

## K.S. INSTITUTE OF TECHNOLOGY National Service Scheme ರಾಷ್ಟ್ರೀಯ ಸೇವಾ ಯೋಜನೆ

## List of volunteers involved in creating awareness:

- 1. Mythresh A(Student Coordinator)
- 2. Harshitha G R
- 3. Bharath H G
- 4. Hithaishini C
- 5. Karishma A J
- 6. Navya N
- 7. N Hari Vamsi Krishna
- 8. Anupam R
- 9. Lavanya B
- 10. Nisarga B
- 11. Meghana B S