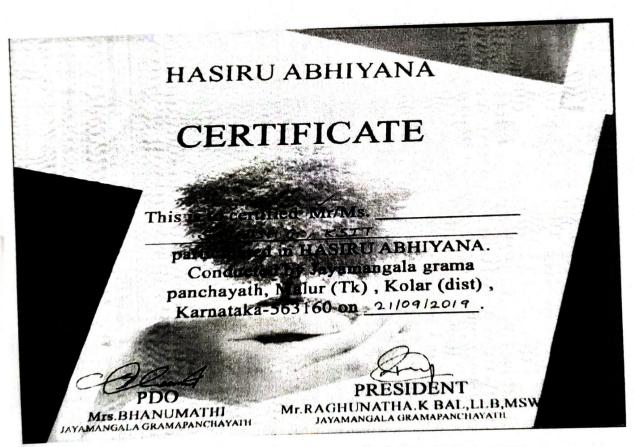

ith volunteers that how he got the success through NSS. He said that "In society all the human beings are comprise equal importance, no matter with the Men or Women." He also said that the dedication is must to accomplish the goals and dreams in life. Mrs.Banumathi also address the volunteers and passed a message of kindness & being helpful to the needy people. After the inspirational words of guests NSS volunteers started to plant different types of saplings. Total tree planted by all others including NSS volunteers and guest was more than 500 on the day. All were happy and experience proud after the tree plantation event was finished, because it really feels great to do positive for the nature.



INAUGRATION OF THE PROGRAM





NSS VOLUNTEERS PLANTING SAPLINGS



NSS TEAM IN THE EVENT



SPECIMEN COPY OF CERTIFICATE OF PARTICIPATION



K.R. Jayakumar

Head of the Department
Dept. of Science and Humanities
K.S. Institute of Technology
Bengaluru - 560 109



Department of Basic Science and Humanities

Name of the event: HASIRU ABHIYANA

Date: 21/09/2019

Venue: MALUR, KOLAR

#### FLEDBACK FORM

#### Tick the Appropriate Box(√)

| 1 | How organised was                                       | Very well         | Very well | less              | No                                             |
|---|---------------------------------------------------------|-------------------|-----------|-------------------|------------------------------------------------|
|   | the Event                                               | organised         | organised | organised         |