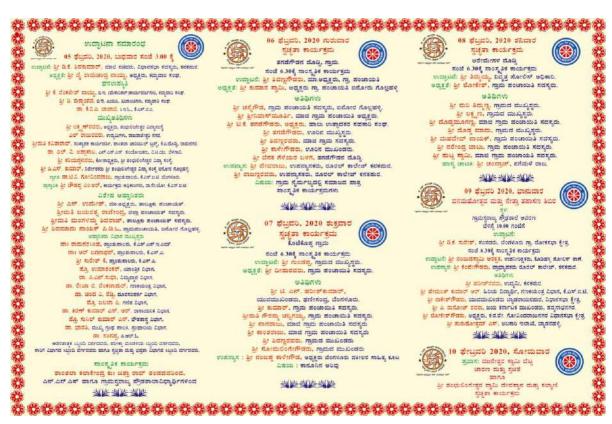

|
|                     |                                                                               |
|                     |                                                                               |
|                     |                                                                               |
|                     |                                                                               |
|                     |                                                                               |
|                     | CHOWDAPPAMIR VEINKATARAMANA.735 DY KISAM KIME UMESH-S SHYLAJAKIR. Radhika DQP |

Signature of the coordinator K S Institute of Technology Kanakapura Waln Road Bengaluru - 550 109

#### **INVITATION**





## NSS SPECIAL CAMPING ACTIVITIES

Date: 05<sup>th</sup> July 2020 to 11<sup>th</sup> FEB 2020 Place:I.Golahalli, Kanakapura Taluk, Ramanagara District

**Programme list** 

| DAY/DATE                | MORNING SESSION                                                                                     | EVENING SESSION                                                                                                                                      |
|-------------------------|-----------------------------------------------------------------------------------------------------|------------------------------------------------------------------------------------------------------------------------------------------------------|
| 05/02/2020<br>wednesday | Interaction with village people: J