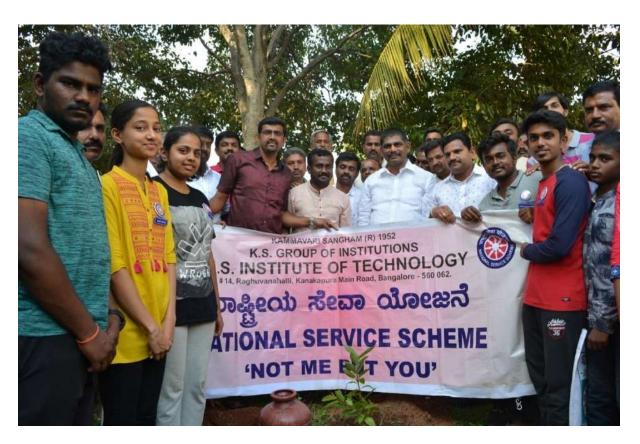

## K.S. INSTITUTE OF TECHNOLOGY National Service Scheme ರಾಷ್ಟ್ರೀಯ ಸೇವಾ ಯೋಜನೆ

## List of volunteers involved in creating awareness:

- 1. Mythresh A(Student Coordinator)
- 2. Harshitha G R
- 3. Bharath H G
- 4. Hithaishini C
- 5. Karishma A J
- 6. Navya N
- 7. N Hari Vamsi Krishna
- 8. Anupam R
- 9. Lavanya B
- 10. Nisarga B
- 11. Meghana B S