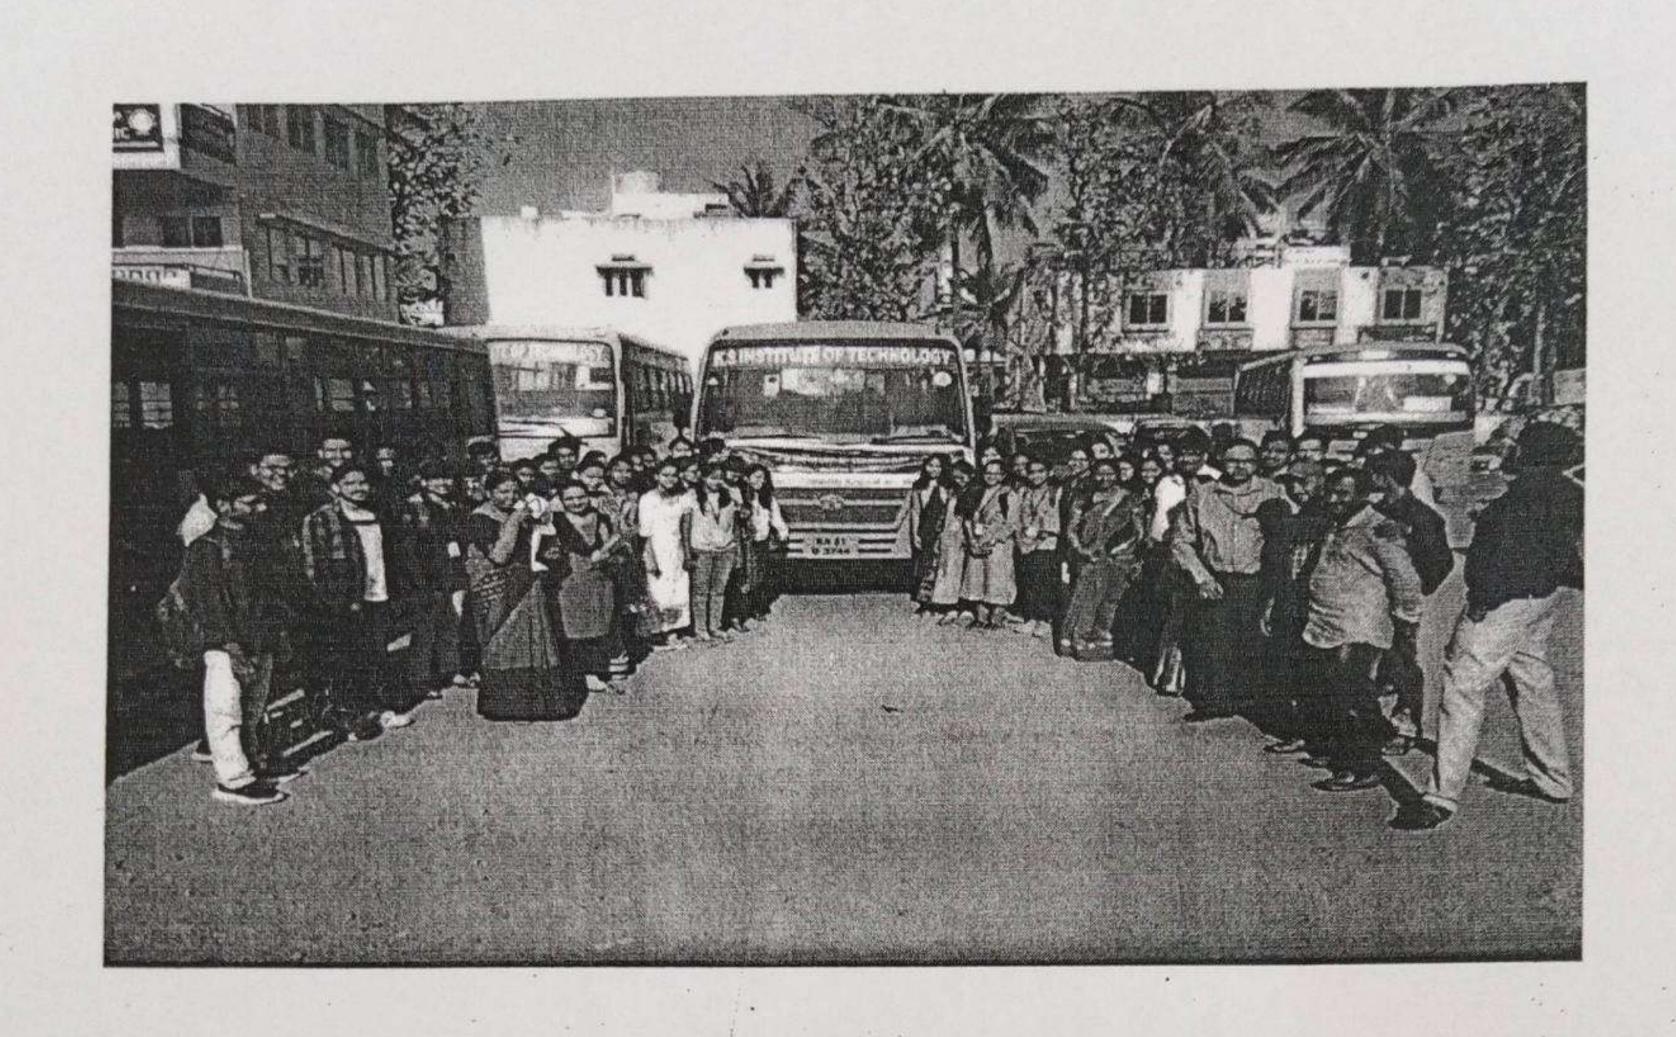

On 8th September "Calling Rally Event was organized by ISHA Foundation" in which all the KSIT NSS members and other students volunteered to be a part of the event.

### List of students who attended calling rally event:

- 1. Amith J S
- 2. Anusha L
- 3. Anoop Deekshith R
- 4. Darshan T G
- 5. Vishal Goutham N
- 6. Karthik T C
- 7. Mythresh A

Head of the Department
Dept. of Computer Science & Engg
K.S. Institute of Technology
Bengalury -560 109