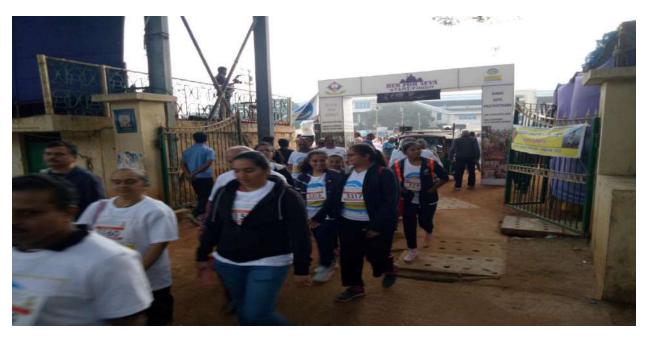

On 8th September "Calling Rally Event was organized by ISHA Foundation" in which all the KSIT NSS members and other students volunteered to be a part of the event.

### 4. Calling rally event

On Sept 8th, which marked day 7 of intense Cauvery Calling action dignitaries like B.S Yediyurappa- "Chief Minister of Karnataka", Kiran Mazumdar-Shaw, Shri C.T Ravi and Rajamata Shrimathi Pramoda Devi. In the event, CM explained that the forest department has already started to prepare the 2 crore saplings to distribute among the farmers. Whilst Sadhguru at the end of the day spoke about the accreditation from