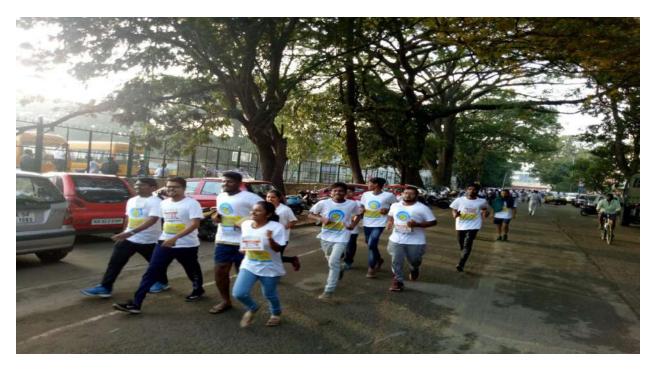

## REPORT OF ONE WEEK AWARENESS PROGRAM ON

**Cauvery Calling-Action Now** 

A one-week awareness program was organized by NSS UNIT and Department of CSE at KSIT, about "Cauvery calling" from 31st August to 7th September.

On 8th September "Calling Rally Event was organized by ISHA Foundation" in which all the KSIT NSS members and other students volunteered to be a part of the event.

## List of volunteers involved in creating awareness:

- 1. Mythresh A(Student Coordinator)
- 2. Harshitha G R
- 3. Bharath H G
- 4. Hithaishini C
- 5. Karishma A J
- 6. Navya N
- 7. N Hari Vamsi Krishna
- 8. Anupam R
- 9. Lavanya B
- 10. Nisarga B
- 11. Meghana B S