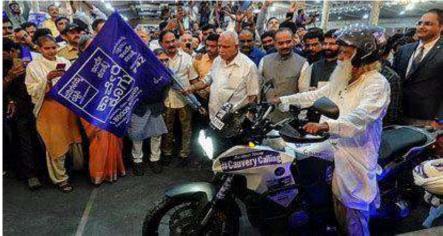

On 8th September "Calling Rally Event was organized by ISHA Foundation" in which all the KSIT NSS members and other students volunteered to be a part of the event.

### 4. Calling rally event

On Sept 8th, which marked day 7 of intense Cauvery Calling action dignitaries like B.S Yediyurappa- "Chief Minister of Karnataka", Kiran Mazumdar-Shaw, Shri C.T Ravi and Rajamata Shrimathi Pramoda Devi. In the event, CM explained that the forest department has already started to prepare the 2 crore saplings to distribute among the farmers. Whilst Sadhguru at the end of the day spoke about the accreditation from