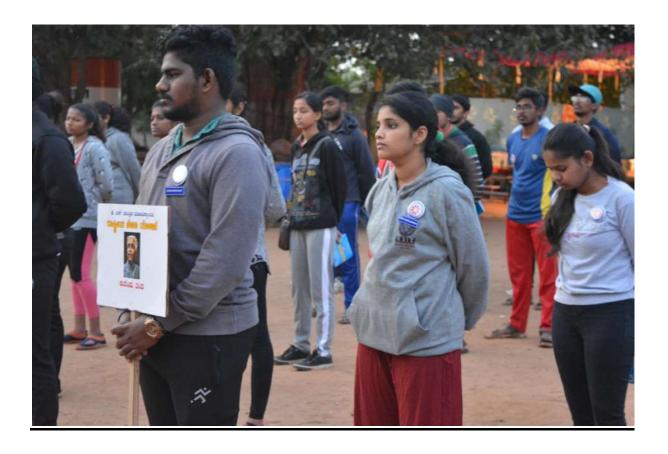

On 8th September "Calling Rally Event was organized by ISHA Foundation" in which all the KSIT NSS members and other students volunteered to be a part of the event.

### 4. Calling rally event

On Sept 8th, which marked day 7 of intense Cauvery Calling action dignitaries like B.S Yediyurappa- "Chief Minister of Karnataka", Kiran Mazumdar-Shaw, Shri C.T Ravi and Rajamata Shrimathi Pramoda Devi. In the event, CM explained that the forest department has already started to prepare the 2 crore saplings to distribute among the farmers. Whilst Sadhguru at the end of the day spoke about the accreditation from

### List of students who attended calling rally event:

- 1. Amith J S
- 2. Anusha L
- 3. Anoop Deekshith R
- 4. Darshan T G
- 5. Vishal Goutham N
- 6. Karthik T C
- 7. Mythresh A

Head of the Department
Dept. of Computer Science & Engg
K.S. Institute of Technology
Bengalury -560 109