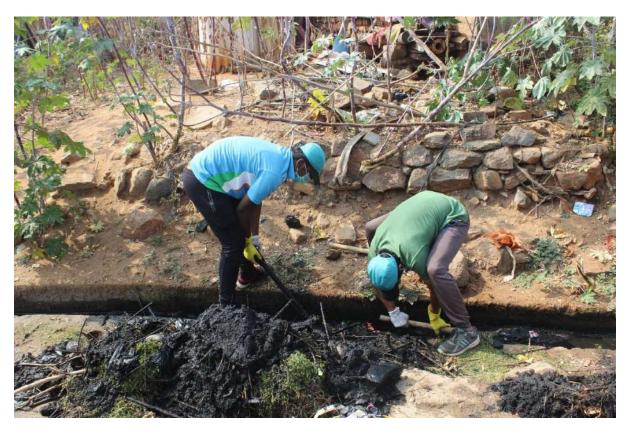

## REPORT OF ONE WEEK AWARENESS PROGRAM ON

**Cauvery Calling-Action Now** 

A one-week awareness program was organized by NSS UNIT and Department of CSE at KSIT, about "Cauvery calling" from 31st August to 7th September.

On 8th September "Calling Rally Event was organized by ISHA Foundation" in which all the KSIT NSS members and other students volunteered to be a part of the event.

### 3. Saving Cauvery

To reverse this dire situation, revitalize Cauvery, rejuvenate the soil, and improve farmers' income, Cauvery Calling will support farmers to plant 242 crore trees. It is estimated that these 242 crore trees will increase water retention in the Cauvery basin by about 40%.