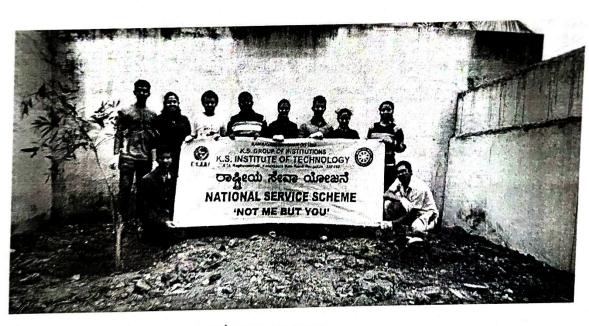

## K.S. INSTITUTE OF TECHNOLOGY National Service Scheme ರಾಷ್ಟ್ರೀಯ ಸೇವಾ ಯೋಜನೆ

## REPORT OF ONE WEEK AWARENESS PROGRAM ON

**Cauvery Calling-Action Now** 

A one-week awareness program was organized by NSS UNIT and Department of CSE at KSIT, about "Cauvery calling" from 31st August to 7th September.