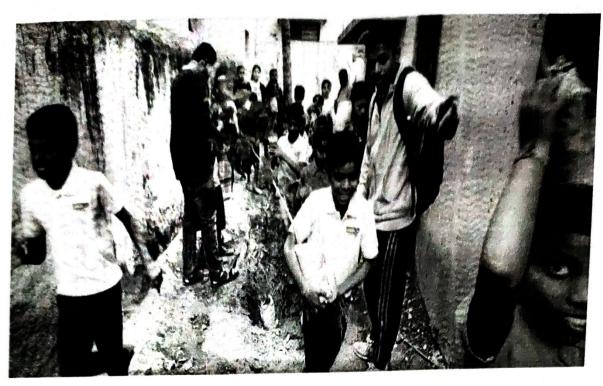

## REPORT OF ONE WEEK AWARENESS PROGRAM ON

**Cauvery Calling-Action Now** 

A one-week awareness program was organized by NSS UNIT and Department of CSE at KSIT, about "Cauvery calling" from 31st August to 7th September.

On 8th September "Calling Rally Event was organized by ISHA Foundation" in which all the KSIT NSS members and other students volunteered to be a part of the event.