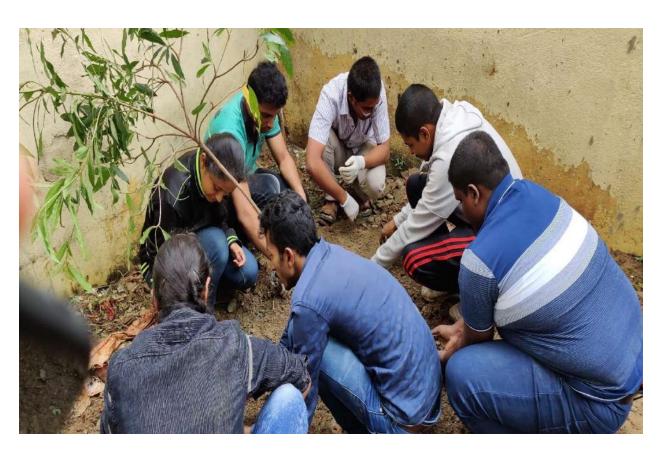

## REPORT OF ONE WEEK AWARENESS PROGRAM ON

**Cauvery Calling-Action Now** 

A one-week awareness program was organized by NSS UNIT and Department of CSE at KSIT, about "Cauvery calling" from 31st August to 7th September.

### 3. Saving Cauvery

To reverse this dire situation, revitalize Cauvery, rejuvenate the soil, and improve farmers' income, Cauvery Calling will support farmers to plant 242 crore trees. It is estimated that these 242 crore trees will increase water retention in the Cauvery basin by about 40%.