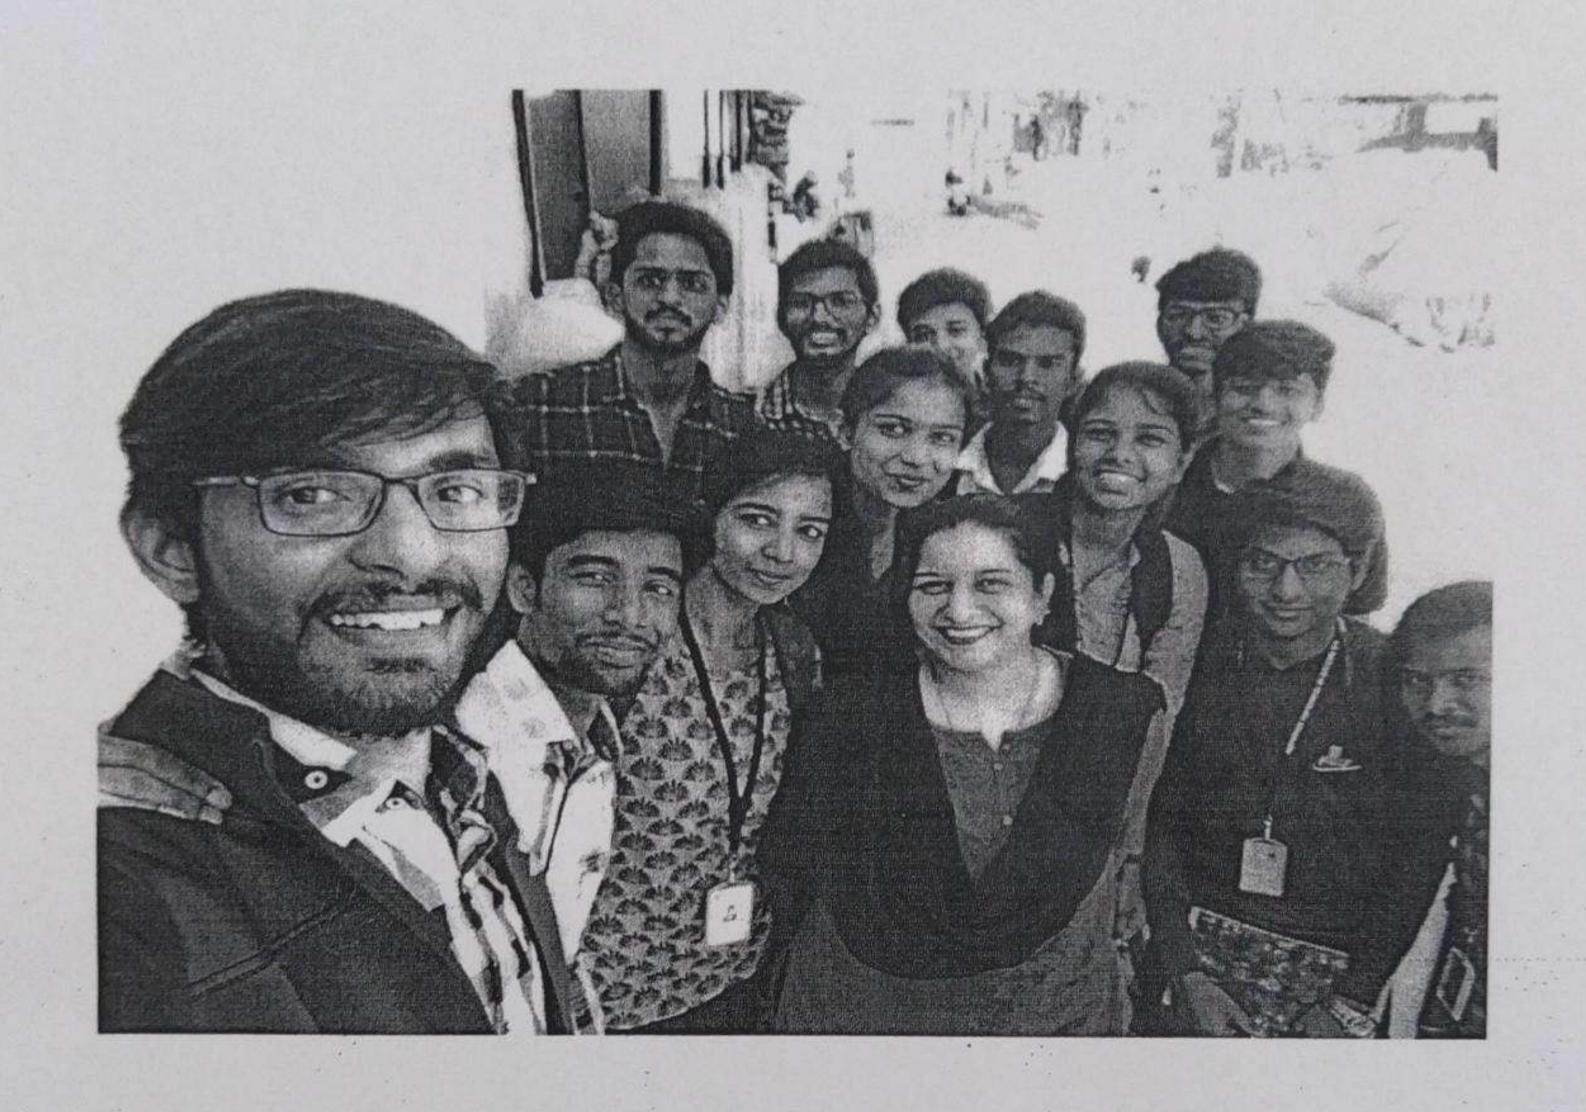

## REPORT OF ONE WEEK AWARENESS PROGRAM ON

**Cauvery Calling-Action Now** 

A one-week awareness program was organized by NSS UNIT and Department of CSE at KSIT, about "Cauvery calling" from 31st August to 7th September.

On 8th September "Calling Rally Event was organized by ISHA Foundation" in which all the KSIT NSS members and other students volunteered to be a part of the event.

## List of volunteers involved in creating awareness:

- 1. Mythresh A(Student Coordinator)
- 2. Harshitha G R
- 3. Bharath H G
- 4. Hithaishini C
- 5. Karishma A J
- 6. Navya N
- 7. N Hari Vamsi Krishna
- 8. Anupam R
- 9. Lavanya B
- 10. Nisarga B
- 11. Meghana B S