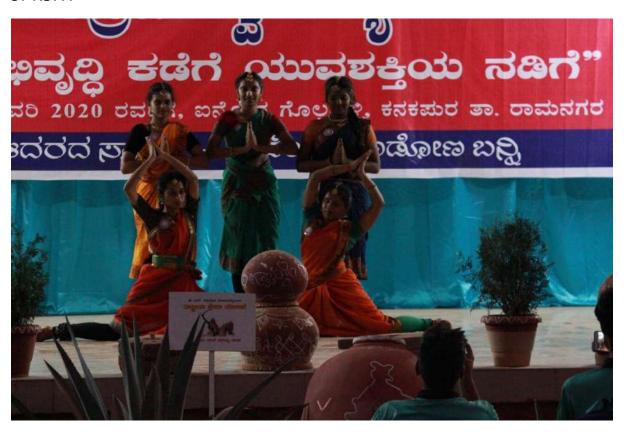

## REPORT OF ONE WEEK AWARENESS PROGRAM ON

**Cauvery Calling-Action Now** 

A one-week awareness program was organized by NSS UNIT and Department of CSE at KSIT, about "Cauvery calling" from 31st August to 7th September.

On 8th September "Calling Rally Event was organized by ISHA Foundation" in which all the KSIT NSS members and other students volunteered to be a part of the event.