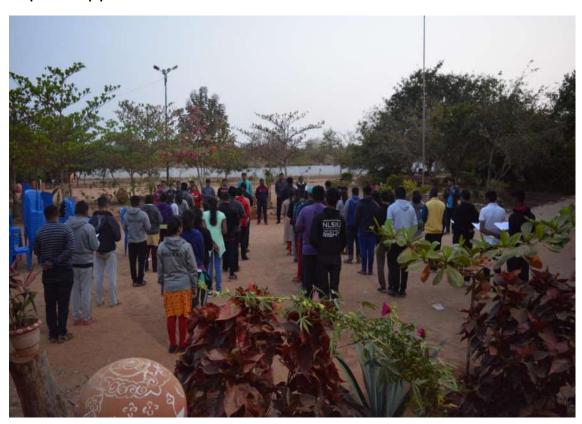

## REPORT OF ONE WEEK AWARENESS PROGRAM ON

**Cauvery Calling-Action Now** 

A one-week awareness program was organized by NSS UNIT and Department of CSE at KSIT, about "Cauvery calling" from 31st August to 7th September.

On 8th September "Calling Rally Event was organized by ISHA Foundation" in which all the KSIT NSS members and other students volunteered to be a part of the event.