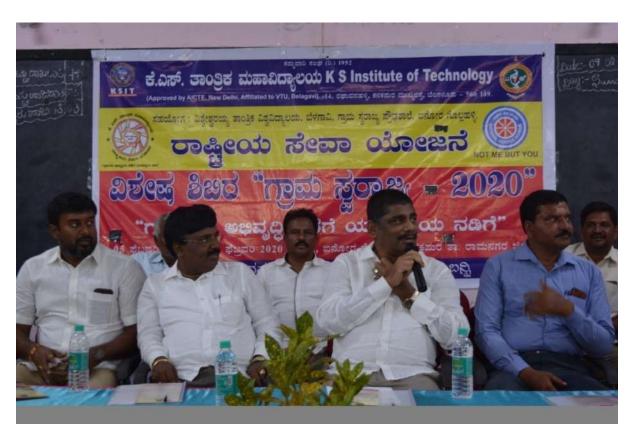

## REPORT OF ONE WEEK AWARENESS PROGRAM ON

**Cauvery Calling-Action Now** 

A one-week awareness program was organized by NSS UNIT and Department of CSE at KSIT, about "Cauvery calling" from 31st August to 7th September.

On 8th September "Calling Rally Event was organized by ISHA Foundation" in which all the KSIT NSS members and other students volunteered to be a part of the event.

### 4. Calling rally event

On Sept 8th, which marked day 7 of intense Cauvery Calling action dignitaries like B.S Yediyurappa- "Chief Minister of Karnataka", Kiran Mazumdar-Shaw, Shri C.T Ravi and Rajamata Shrimathi Pramoda Devi. In the event, CM explained that the forest department has already started to prepare the 2 crore saplings to distribute among the farmers. Whilst Sadhguru at the end of the day spoke about the accreditation from