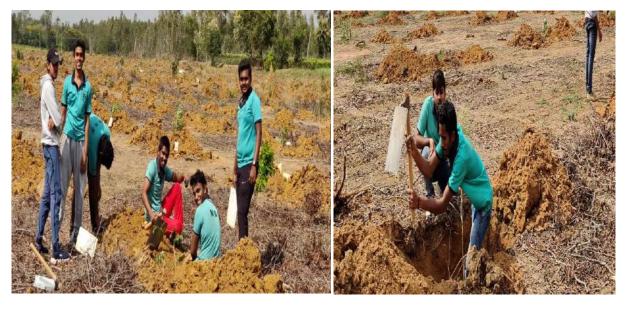

### 3. Saving Cauvery

To reverse this dire situation, revitalize Cauvery, rejuvenate the soil, and improve farmers' income, Cauvery Calling will support farmers to plant 242 crore trees. It is estimated that these 242 crore trees will increase water retention in the Cauvery basin by about 40%.