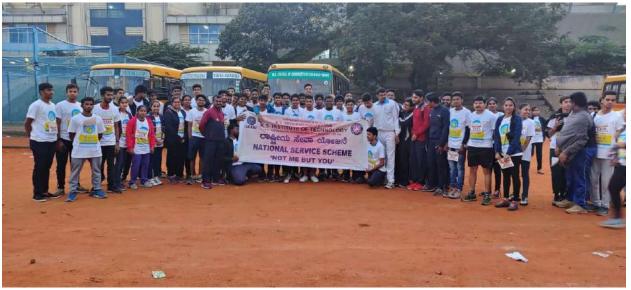

On 8th September "Calling Rally Event was organized by ISHA Foundation" in which all the KSIT NSS members and other students volunteered to be a part of the event.

### List of students who attended calling rally event:

- 1. Amith J S
- 2. Anusha L
- 3. Anoop Deekshith R
- 4. Darshan T G
- 5. Vishal Goutham N
- 6. Karthik T C
- 7. Mythresh A

Head of the Department
Dept. of Computer Science & Engg
K.S. Institute of Technology
Bengalury -560 109