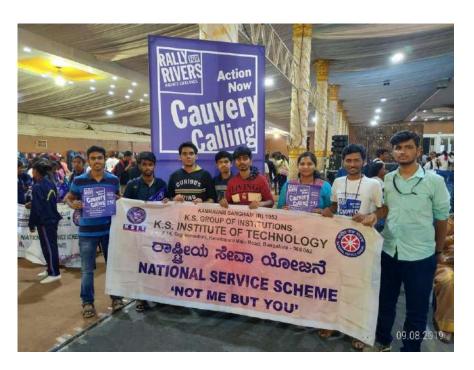

On 8th September "Calling Rally Event was organized by ISHA Foundation" in which all the KSIT NSS members and other students volunteered to be a part of the event.

## List of volunteers involved in creating awareness:

- 1. Mythresh A(Student Coordinator)
- 2. Harshitha G R
- 3. Bharath H G
- 4. Hithaishini C
- 5. Karishma A J
- 6. Navya N
- 7. N Hari Vamsi Krishna
- 8. Anupam R
- 9. Lavanya B
- 10. Nisarga B
- 11. Meghana B S

### List of students who attended calling rally event:

- 1. Amith J S
- 2. Anusha L
- 3. Anoop Deekshith R
- 4. Darshan T G
- 5. Vishal Goutham N
- 6. Karthik T C
- 7. Mythresh A

Head of the Department
Dept. of Computer Science & Engg
K.S. Institute of Technology
Bengalury -560 109