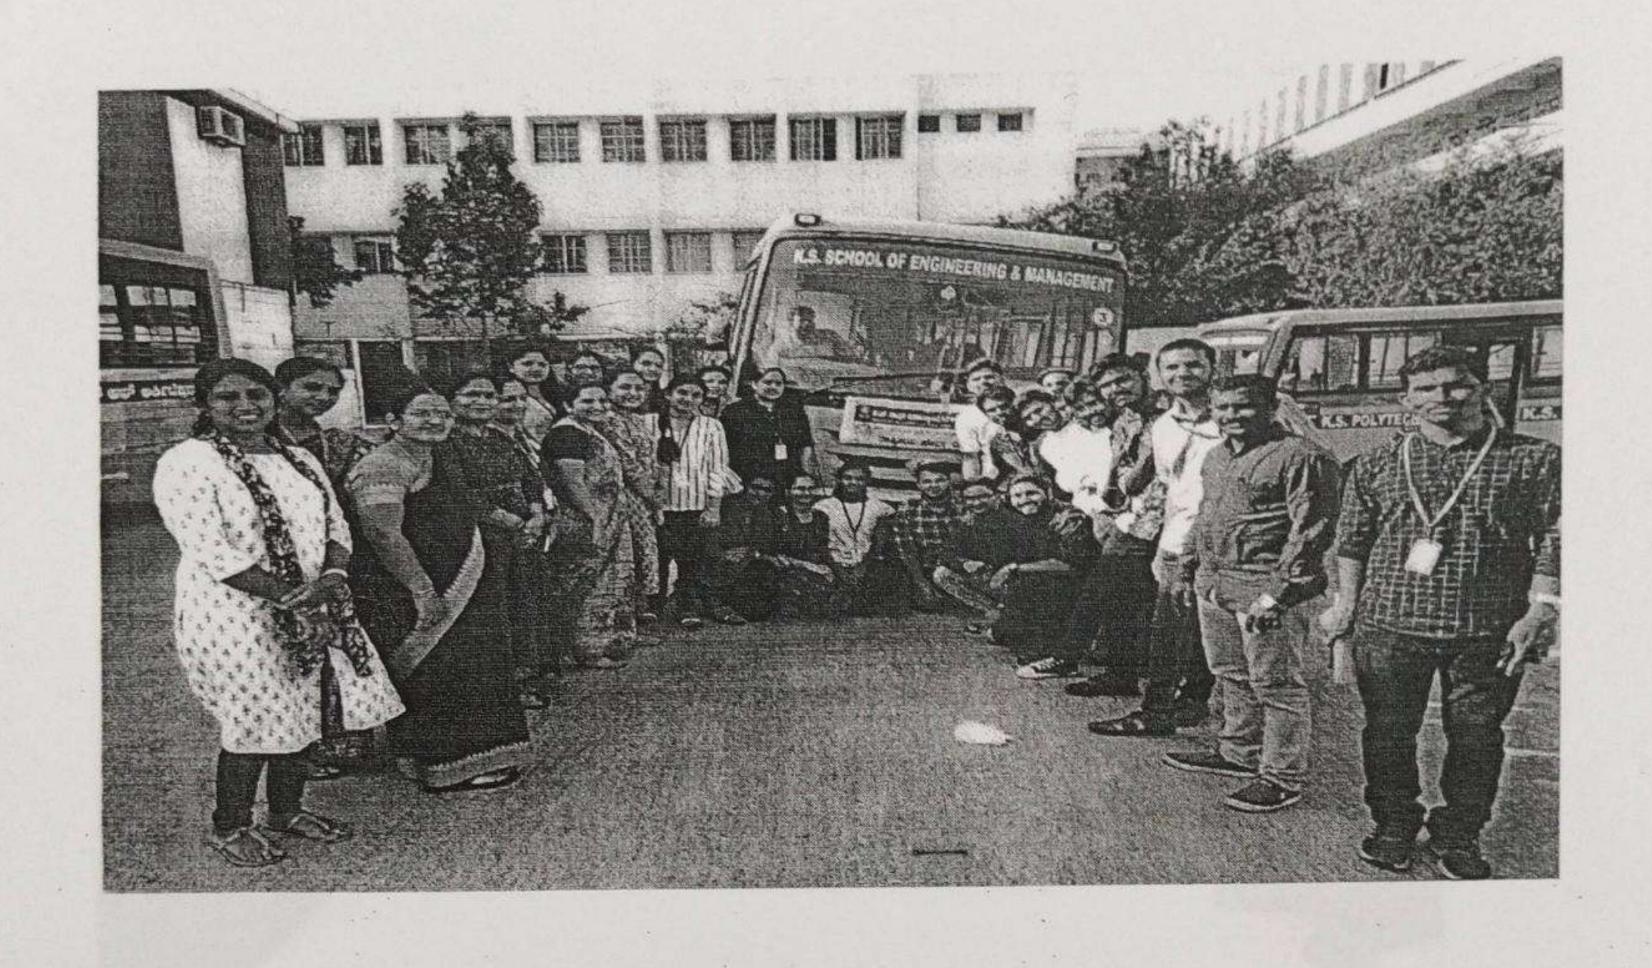

On 8th September "Calling Rally Event was organized by ISHA Foundation" in which all the KSIT NSS members and other students volunteered to be a part of the event.

### List of students who attended calling rally event:

- 1. Amith J S
- 2. Anusha L
- 3. Anoop Deekshith R
- 4. Darshan T G
- 5. Vishal Goutham N
- 6. Karthik T C
- 7. Mythresh A

Head of the Department
Dept. of Computer Science & Engg
K.S. Institute of Technology
Bengalury -560 109