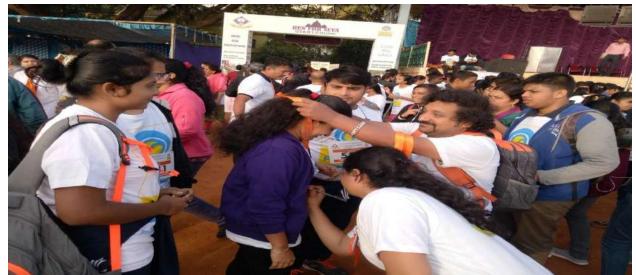

On 8th September "Calling Rally Event was organized by ISHA Foundation" in which all the KSIT NSS members and other students volunteered to be a part of the event.

### 4. Calling rally event

On Sept 8th, which marked day 7 of intense Cauvery Calling action dignitaries like B.S Yediyurappa- "Chief Minister of Karnataka", Kiran Mazumdar-Shaw, Shri C.T Ravi and Rajamata Shrimathi Pramoda Devi. In the event, CM explained that the forest department has already started to prepare the 2 crore saplings to distribute among the farmers. Whilst Sadhguru at the end of the day spoke about the accreditation from