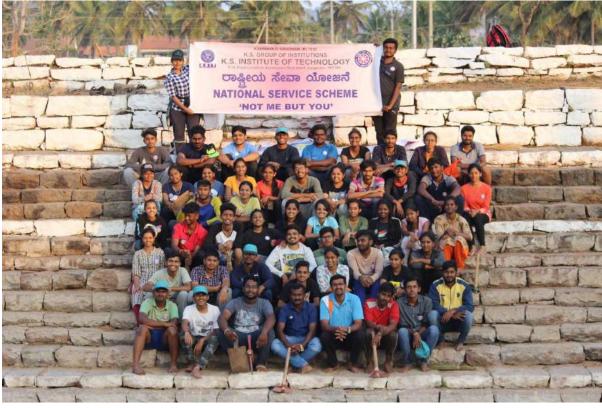

## REPORT OF ONE WEEK AWARENESS PROGRAM ON

**Cauvery Calling-Action Now** 

A one-week awareness program was organized by NSS UNIT and Department of CSE at KSIT, about "Cauvery calling" from 31st August to 7th September.

On 8th September "Calling Rally Event was organized by ISHA Foundation" in which all the KSIT NSS members and other students volunteered to be a part of the event.

## List of volunteers involved in creating awareness:

- 1. Mythresh A(Student Coordinator)
- 2. Harshitha G R
- 3. Bharath H G
- 4. Hithaishini C
- 5. Karishma A J
- 6. Navya N
- 7. N Hari Vamsi Krishna
- 8. Anupam R
- 9. Lavanya B
- 10. Nisarga B
- 11. Meghana B S

### List of students who attended calling rally event:

- 1. Amith J S
- 2. Anusha L
- 3. Anoop Deekshith R
- 4. Darshan T G
- 5. Vishal Goutham N
- 6. Karthik T C
- 7. Mythresh A

Head of the Department
Dept. of Computer Science & Engg
K.S. Institute of Technology
Bengalury -560 109