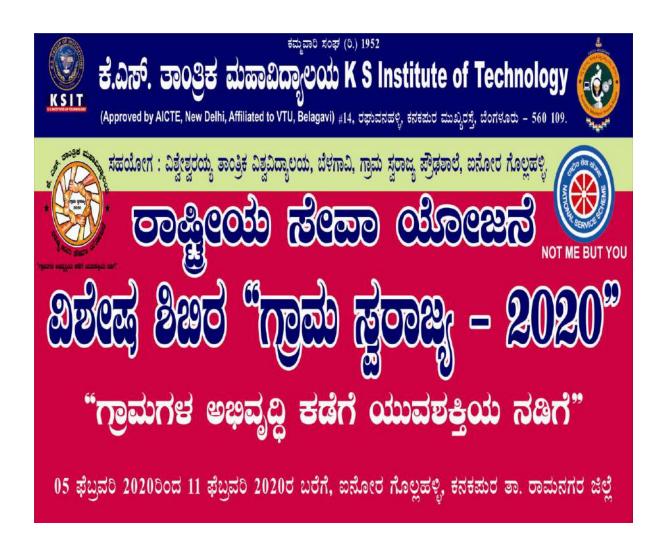

--|-------------------------------------------------------------------------------------------------------|------------------------------------------------------------------------------------------------------------------------------------------------|
| 11/02/20<br>Tuesday | Cleaning Grama<br>swarajya school and its                                                             | VALEDICTORY                                                                                                                                    |
|                     | premises                                                                                              |                                                                                                                                                |



NSS Day Wise Detailed Narrative Report, Scanned Copies of the News Paper Reports and Action Photos

## **DAY 1:**



All the NSS students gathered at KS Institute of Technology campus around 09:00 a.m. and the bus departed by 09:30 a.m. We reached Grama Swarajya high school, Aiyonnora Gollahalli, Kanakapura taluk, Ramanagar district around 11:20 a.m. We placed all our luggage in the hostel of Grama Swarajya school where we stayed for one week. Later we started cleaning the school premises. We had our lunch around 02:30p.m. and then assembled for day meet up where all of us were divided into 5 teams, KRANTIVEERA SANGOLLI RAYYANNA, VISHVESWSARAYA, KITTURU RANI CHENNAMMA, KUVEMPU, SWAMI VIVEKANANDA, each team consisting of 10 to 11MEMBERS.



The members of team KRANTIVEERA SANGOLLI RAYYANN