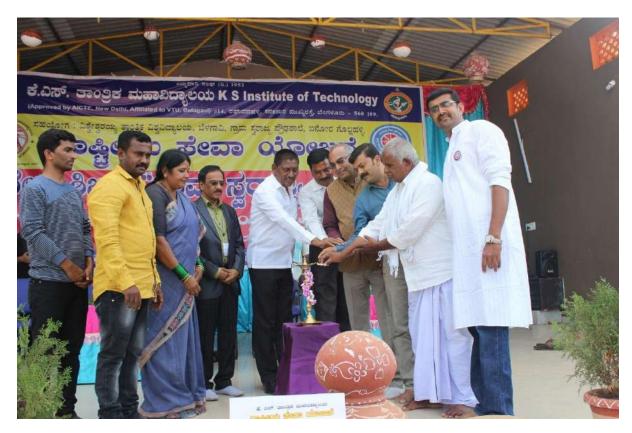

## REPORT OF ONE WEEK AWARENESS PROGRAM ON

**Cauvery Calling-Action Now** 

A one-week awareness program was organized by NSS UNIT and Department of CSE at KSIT, about "Cauvery calling" from 31st August to 7th September.

On 8th September "Calling Rally Event was organized by ISHA Foundation" in which all the KSIT NSS members and other students volunteered to be a part of the event.

### 4. Calling rally event

On Sept 8th, which marked day 7 of intense Cauvery Calling action dignitaries like B.S Yediyurappa- "Chief Minister of Karnataka", Kiran Mazumdar-Shaw, Shri C.T Ravi and Rajamata Shrimathi Pramoda Devi. In the event, CM explained that the forest department has already started to prepare the 2 crore saplings to distribute among the farmers. Whilst Sadhguru at the end of the day spoke about the accreditation from