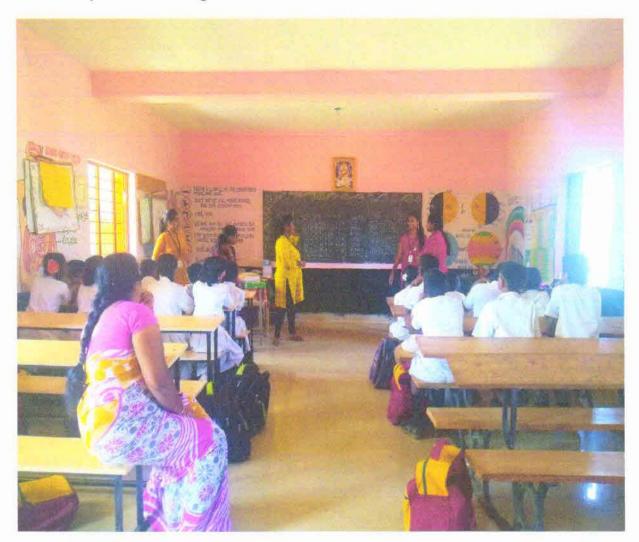

## REPORT OF ONE WEEK AWARENESS PROGRAM ON

**Cauvery Calling-Action Now** 

A one-week awareness program was organized by NSS UNIT and Department of CSE at KSIT, about "Cauvery calling" from 31st August to 7th September.