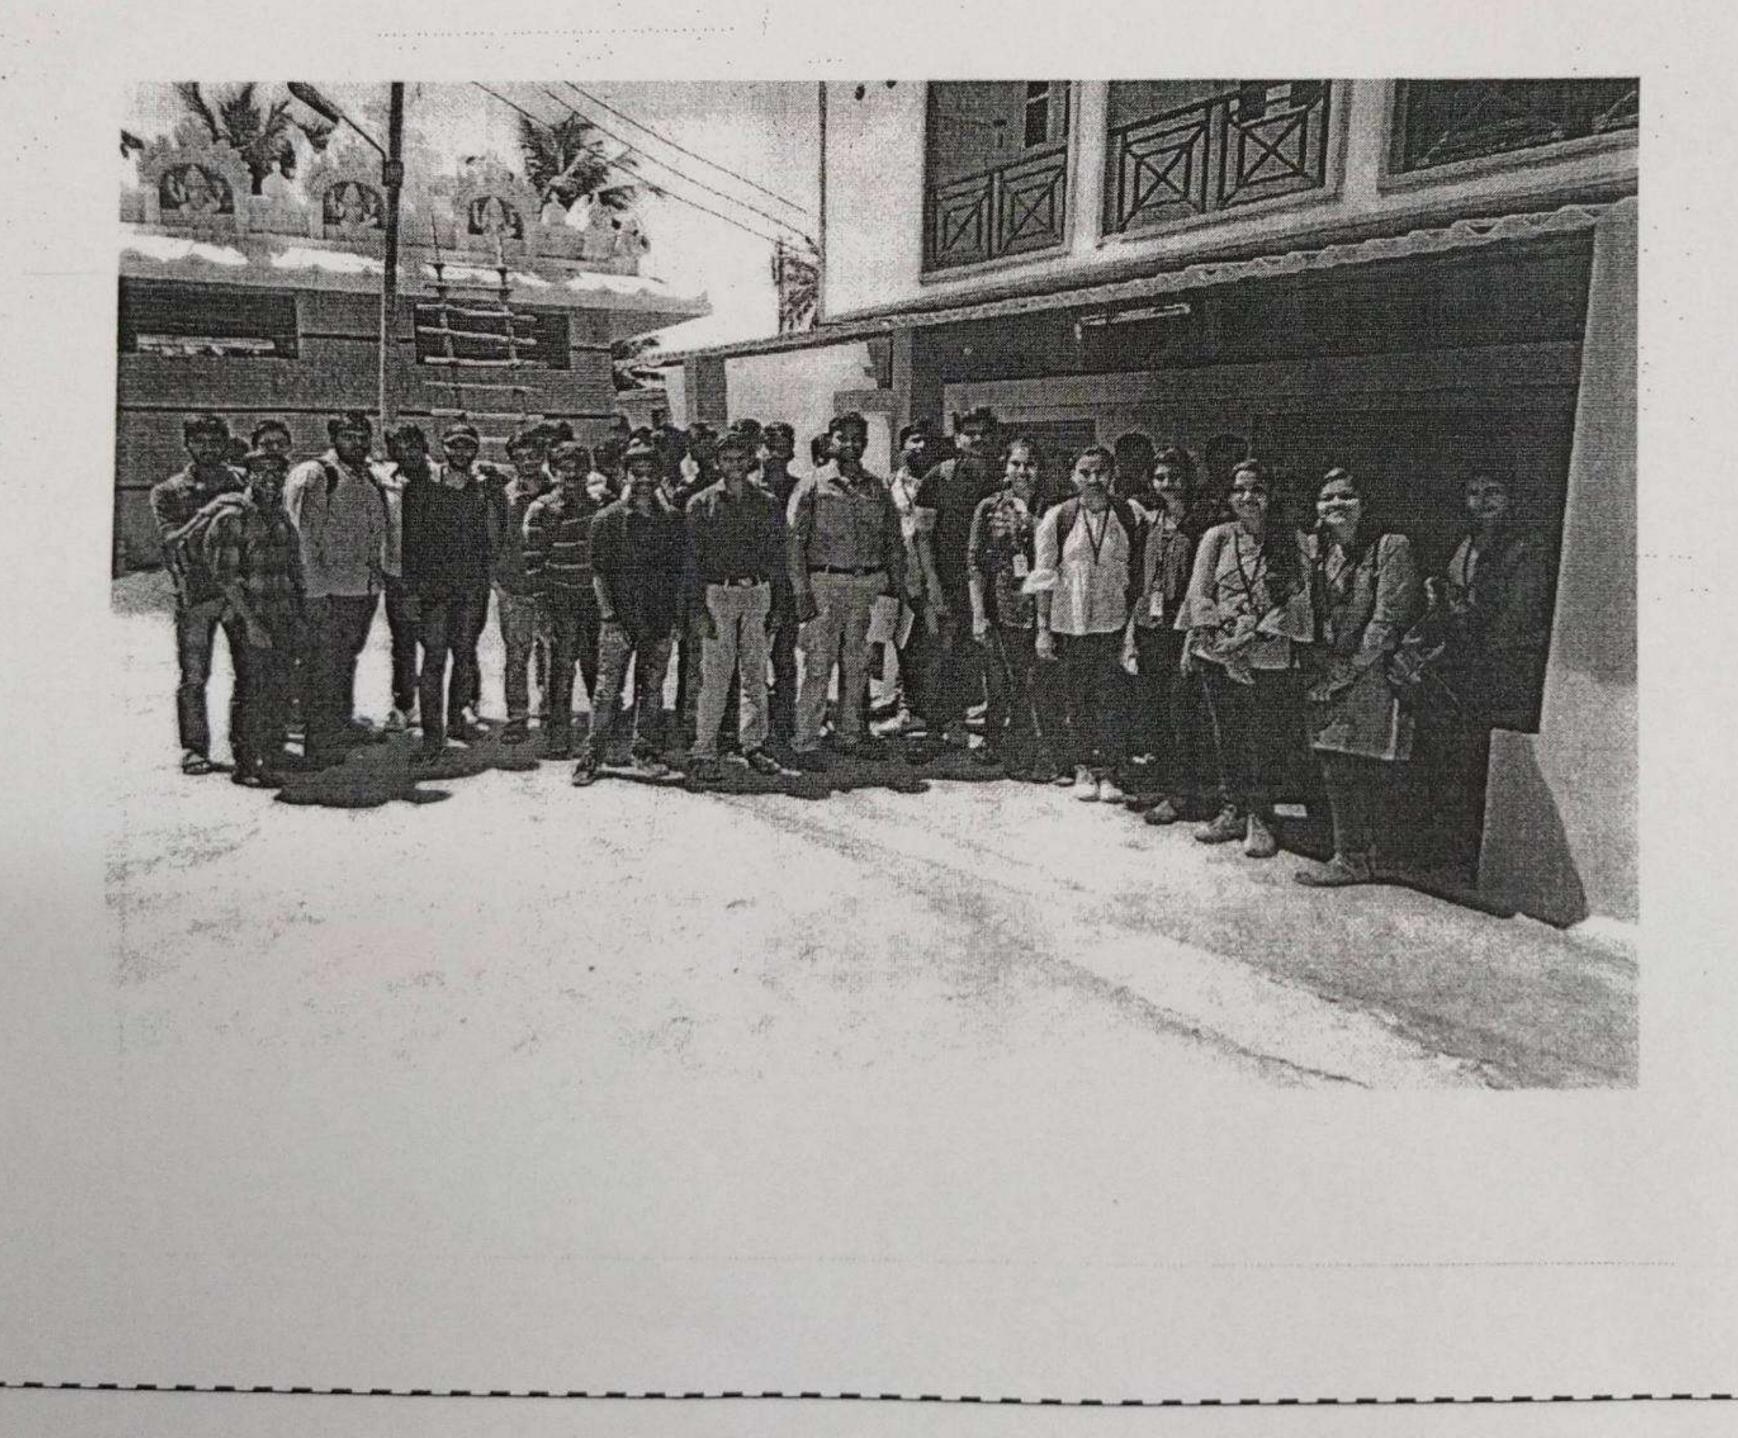

## REPORT OF ONE WEEK AWARENESS PROGRAM ON

**Cauvery Calling-Action Now** 

A one-week awareness program was organized by NSS UNIT and Department of CSE at KSIT, about "Cauvery calling" from 31st August to 7th September.

On 8th September "Calling Rally Event was organized by ISHA Foundation" in which all the KSIT NSS members and other students volunteered to be a part of the event.

### List of students who attended calling rally event:

- 1. Amith J S
- 2. Anusha L
- 3. Anoop Deekshith R
- 4. Darshan T G
- 5. Vishal Goutham N
- 6. Karthik T C
- 7. Mythresh A

Head of the Department
Dept. of Computer Science & Engg
K.S. Institute of Technology
Bengalury -560 109