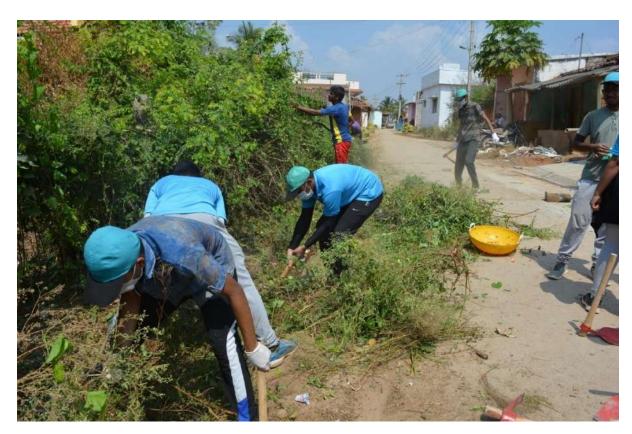

## REPORT OF ONE WEEK AWARENESS PROGRAM ON

**Cauvery Calling-Action Now** 

A one-week awareness program was organized by NSS UNIT and Department of CSE at KSIT, about "Cauvery calling" from 31st August to 7th September.

On 8th September "Calling Rally Event was organized by ISHA Foundation" in which all the KSIT NSS members and other students volunteered to be a part of the event.

### 4. Calling rally event

On Sept 8th, which marked day 7 of intense Cauvery Calling action dignitaries like B.S Yediyurappa- "Chief Minister of Karnataka", Kiran Mazumdar-Shaw, Shri C.T Ravi and Rajamata Shrimathi Pramoda Devi. In the event, CM explained that the forest department has already started to prepare the 2 crore saplings to distribute among the farmers. Whilst Sadhguru at the end of the day spoke about the accreditation from