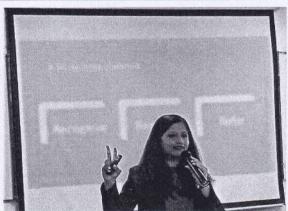

#### DAY 5 - 10/07/2022

All the NSS volunteers woke up around 5:00am and assembled near the flag pole at 5:30am. Flag hoisting was done. Theme for flag hoisting was 'health is wealth' as we had health checkup camp on that day. Guests were Vaishnavi, Naganethra, Mohan Prasanna who were alumini of KSIT. We all sung NSS song and had the pledge. Flag committee reported about previous day and informed about Present day's programs. Captain and vice captain badges were distributed. Team Sangolli Rayanna had the incharge of food with captain as Akash and vicecaptain as Anirudh. Team Kuvempu had the incharge of culturals with captain as Sagar and vice captain as Chethan. Team Kitturu Rani Chennamma had the incharge of flag hoisting and cooking with captain as Dhanush and vice captain as Tharun. Team Vishveshwaraiah had the incharge of stage with captain Rahul and vice captain as Rakshith. Team Vivekananda had the incharge of culturals with Captain as Supreeth and vice captain as Suresh. After that we had a program by the personality development training programmer Shiva Kumar who has won the Gold Medal and have represented India 3 times. Later we had breakfast and we were taken to Virupakshipura Government School. There health check up camp was done for villagers. NSS Cell provided books and pens to the students of Virupaksha Government school. At 5.30pm Flag dehoisting was done. Guest was Sudha (Women's milk Association Member). Later team Incharges were shifted and culturals got started by 7.00p.m. Stage was arranged by stage committee. Cultural committee arranged the program. The chief guest for the cultural program was Kavitha Rao who takes care of 70 aged people by providing them an old age home. Later she addressed the gathering about NSS and the guests were felicitated. After the program we had our dinner at 10.30pm. By this the activities for the day was winded up and we slept around 11.30pm.