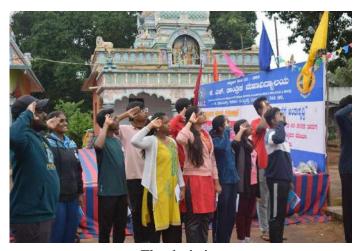

#### DAY 2 - 07/07/2022

The day started with a call around 5:00am and all the NSS volunteers gathered near flag pole at 6:00am. The theme was about mother's love. Chief guests were Smt. Jayalakshmi, Mr. Naveen V(Program officer), Mr. Umesh (Camp Director), ShivaPrakash (Physical Director), Sai Aditya(Alumini of KSIT). We all sung the NSS song and also had pledge. Flag hoisting team informed about that day's schedule. We had been to nearby lake for morning walk. We had our breakfast. Later each team were assigned to clean up street and spread awareness about cleanliness. Tools for cleaning was distributed by Shramadhana team. Later the team captains and vice captains were changed and the incharge were shifted. Kitturu Rani Chennamma were given incharge of stage and Chaya and Sanjay were captain and vice captain for the team. Kuvempu were given incharge of food and Suraksha and Prajwal were captain and vice captain for the team. Vishveshwaraih were given incharge of cultural and Meghashree and Sushen were Captain and vice captain for the team. Swami Vivekananda were given incharge of Shramadhana and Pranitha and Kiran were Captain and Vice captain for the team. Sangolli Rayanna were given incharge of flag hoisting and Hrithika and Abhishek were captain and vice captain for the team. We had lunch at 1:30p.m. We had a break and cultural program was started. Chief guests were Shivanna and Thimmaiah(Gram Panchayat Members). Cultural committee arranged the program and some of the villagers were awarded with momentos. At the end of the program people were informed about next day's dental camp and they were asked to visit Government School where the camp will be held. Food Committee served the dinner. By this our activities for the day was winded and we slept around 11.00p.m.