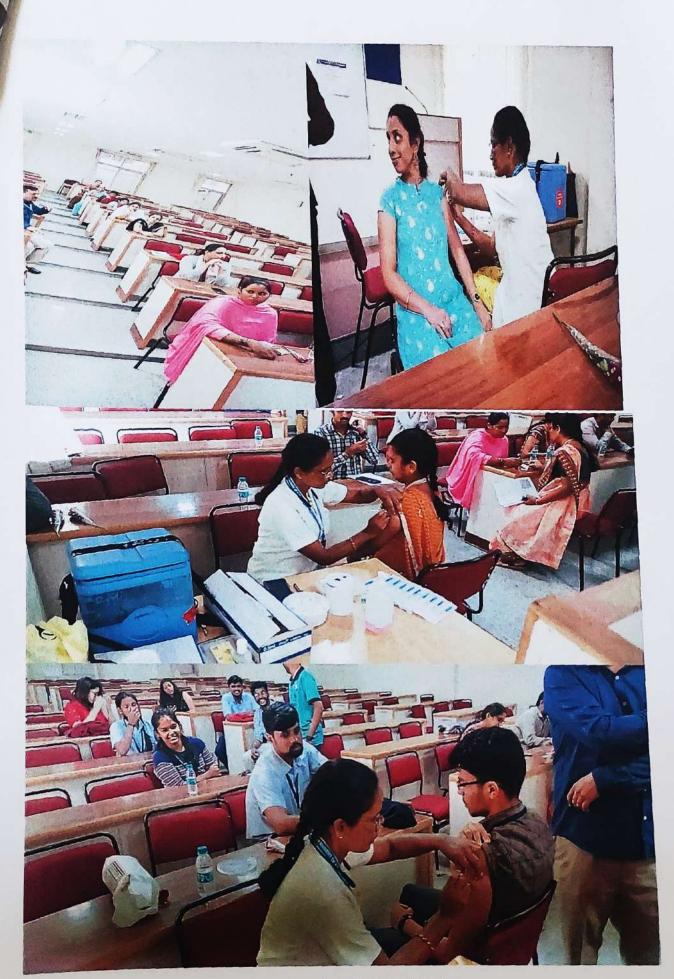

### **Attendance & Feedback Details**

Name of the Event: NSS Special Camp Total number of staff participants: 19 Date: 6th July 2022

| Sl. | Name<br>of Staff           | Fee          | Signature of |              |                |                    |
|-----|----------------------------|--------------|--------------|--------------|----------------|--------------------|
| No. |                            | Very<br>Good | Good         | Satisfactory | Unsatisfactory | the<br>participant |
| 1   | Dr. P N SUDHA              | 1            |              |              |                | ma                 |
| 2   | Dr. B SUREKHA              | V            |              |              |                |                    |
| 3   | Dr. SANGAPPA               |              |              |              |                | Savor              |
| 4   | Dr. CHANDA V REDDY         | ~            | ,            |              |                | RO                 |
| 5   | Dr. B SUDHARSHAN           |              | V            |              |                | full               |
| 6   | Dr. REKHA N                | -            |              | The state of |                | 2                  |
| 7   | Dr. DINESH KUMAR D S       | ~            |              |              |                | Dind               |
| 8   | Dr. B R SANTHOSH<br>KUMAR  |              | V            |              | H. The st      | during             |
| 9   | Dr. DEVIKA B               |              |              |              |                |                    |
| 10  | Mrs. RAMYA K R             |              |              |              |                | James              |
| 11  | Mrs. VISHALINI<br>DIVAKAR  |              |              |              |                | 192                |
| 12  | Mrs. SANGEETHA V           |              |              |              |                | 11.00              |
| 13  | Mr. PRAVEEN A              | /            |              |              |                | 100                |
| 14  | Mr. CHRISTO JAIN           |              |              |              |                | 302                |
| 15  | Mr. SALEEM S<br>TEVARAMANI | /            |              |              |                | SSTA               |
| 16  | Mr. SATISH KUMAR B         | V.           |              |              |                | 55                 |
| 17  | Mrs. POOJA S               |              |              |              |                | 8/2                |
| 18  | Mrs. BHARGAVI<br>ANANTH    | ~            |              |              |                | ®.                 |
| 19  | Mrs. SHRUTI V JOSHI        | /            |              |              |                | liol_              |