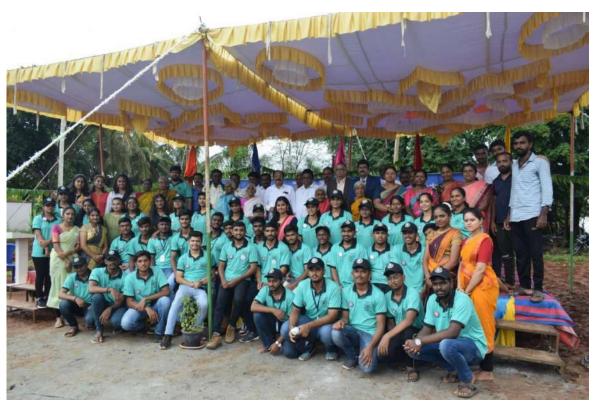

Participants: NSS Officer - Mr. Naveen V, Physical Education Director - Mr. Umesh, 50 NSS

volunteers

Guests entering the Inaugural function

Audience of the Inaugural function

President of KSGI addressing the gathering

Badge distribution for the Captains of the camp

Cultural performance by NSS volunteers

Group photo of NSS volunteers along with the Guests