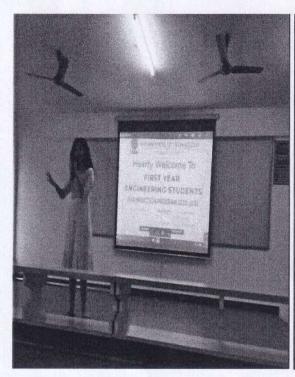

Guests entering the Inaugural function

Audience of the Inaugural function

President of KSGI addressing the gathering

Badge distribution for the Captains of the camp

Cultural performance by NSS volunteers

Group photo of NSS volunteers along with the Guests