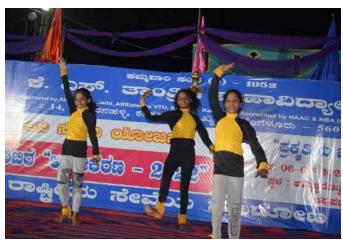

Guests entering the Inaugural function

Audience of the Inaugural function

President of KSGI addressing the gathering

Badge distribution for the Captains of the camp

Cultural performance by NSS volunteers

Group photo of NSS volunteers along with the Guests

Dance performance by village students

Cultural program by NSS volunteers