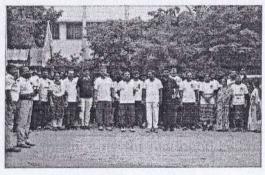

Guests entering the Inaugural function

Audience of the Inaugural function

President of KSGI addressing the gathering

Badge distribution for the Captains of the camp

Cultural performance by NSS volunteers

Group photo of NSS volunteers along with the Guests