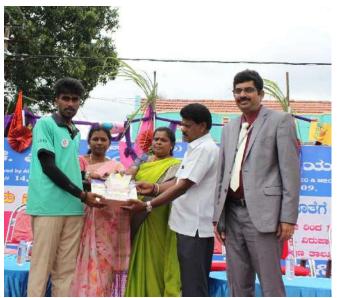

#### DAY 7 - 12/07/2022

The day started with the call around 5.30a.m. All the NSS volunteers assembled near the flag pole. All the senior volunteers Shreya, Purushotham, Sanjana, Sirisha, and Dasha were made captains for their respective teams and flag hoisting incharge was given to them. Flag hoisting was done by Ramanna, Mr. Naveen (NSS Program officer), Mr. Umesh (Camp Director) and Mr. Shivaprakash (Physical Education Director of KSIT). All volunteers sung NSS song and had pledge. Later we had a walk and had our breakfast. All the NSS volunteers assembled at 12.00pm for validatory function. Chief guests were Dr. Dileep Kumar V (Principal of KSIT), Thimaiah (Gramapanchayat member of Ammallidoddi), Vijayalakshmi (Gramapanchayat member of Ammallidoddi), Mr. Umesh S (Camp Director), Mr. Naveen V (NSS Program officer), Mr. Shivaprakash (Physical Education Director of KSIT). Principal of KSIT addressed all the NSS volunteers and spoke few words about the special camp. Later prizes were distributed for the NSS volunteers and teams. The program

## Validatory function

Prize distribution to volunteers

Group Photo

NSS Programme Billicer K S Institute of Paciniology Kanskapura Main Road

Songalaru - 550 109

PRINCIPAL. KA. INSTITUTE OF TECHNOLOGY, BENGALURU - 560 109