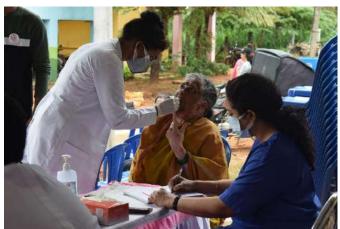

Flag hoisting

Personality development program

Interaction with school students and prize distribution

Health check-up for villagers

Group photo with doctors

Flag dehoisting

Cultural performances by NSS volunteers