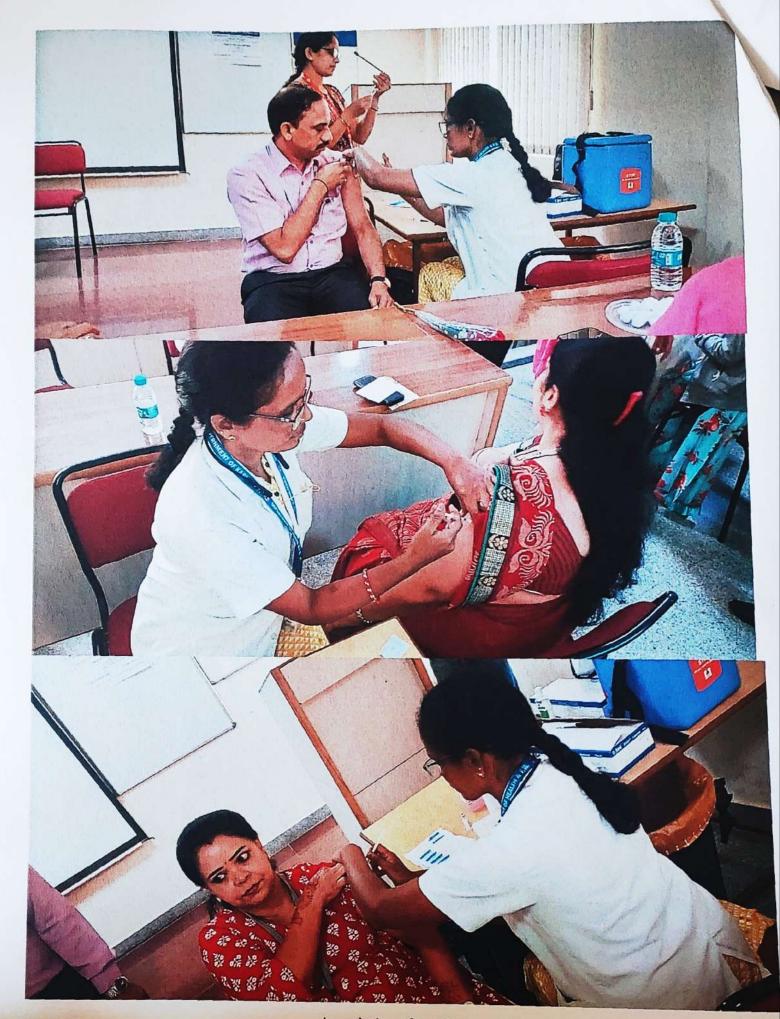

### **Attendance & Feedback Details**

Name of the Event: NSS Special Camp Total number of staff participants: 19 Date: 6th July 2022

| Sl. | Name<br>of Staff           | Fee          | Signature of |              |                |                    |
|-----|----------------------------|--------------|--------------|--------------|----------------|--------------------|
| No. |                            | Very<br>Good | Good         | Satisfactory | Unsatisfactory | the<br>participant |
| 1   | Dr. P N SUDHA              | 1            |              |              |                | ma                 |
| 2   | Dr. B SUREKHA              | V            |              |              |                |                    |
| 3   | Dr. SANGAPPA               |              |              |              |                | Savor              |
| 4   | Dr. CHANDA V REDDY         | ~            | ,            |              |                | RO                 |
| 5   | Dr. B SUDHARSHAN           |              | V            |              |                | full               |
| 6   | Dr. REKHA N                | -            |              | The state of |                | 2                  |
| 7   | Dr. DINESH KUMAR D S       | ~            |              |              |                | Dind               |
| 8   | Dr. B R SANTHOSH<br>KUMAR  |              | V            |              | H. The st      | during             |
| 9   | Dr. DEVIKA B               |              |              |              |                |                    |
| 10  | Mrs. RAMYA K R             |              |              |              |                | James              |
| 11  | Mrs. VISHALINI<br>DIVAKAR  |              |              |              |                | 192                |
| 12  | Mrs. SANGEETHA V           |              |              |              |                | 11.00              |
| 13  | Mr. PRAVEEN A              | /            |              |              |                | 100                |
| 14  | Mr. CHRISTO JAIN           |              |              |              |                | 302                |
| 15  | Mr. SALEEM S<br>TEVARAMANI | /            |              |              |                | SSTA               |
| 16  | Mr. SATISH KUMAR B         | V.           |              |              |                | 55                 |
| 17  | Mrs. POOJA S               |              |              |              |                | 8/2                |
| 18  | Mrs. BHARGAVI<br>ANANTH    | ~            |              |              |                | ®.                 |
| 19  | Mrs. SHRUTI V JOSHI        | /            |              |              |                | liol_              |