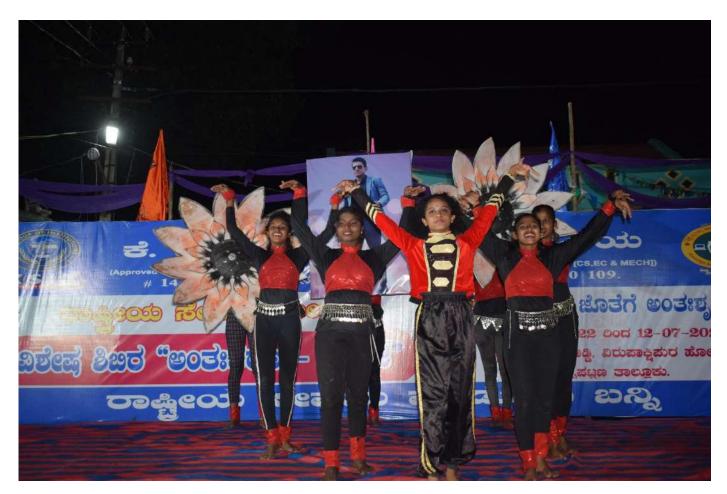

Group photo of team Vishveshwaraih

Group photo of team Swami Vivekananda

Cultural performances by NSS volunteers

Cultural performances by village students