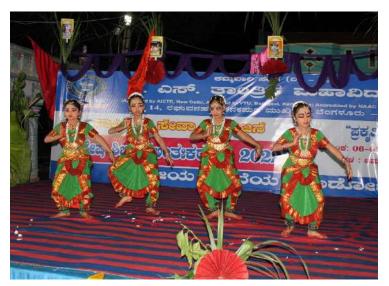

Dance performance by village students

Cultural program by NSS volunteers

Group photo of team Vishveshwaraih

Group photo of team Swami Vivekananda

Cultural performances by NSS volunteers

Cultural performances by village students