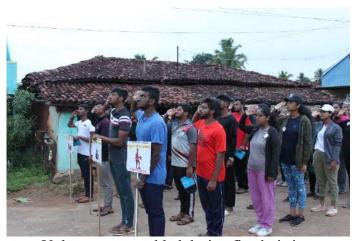

#### DAY 2 - 07/07/2022

The day started with a call around 5:00am and all the NSS volunteers gathered near flag pole at 6:00am. The theme was about mother's love. Chief guests were Smt. Jayalakshmi, Mr. Naveen V(Program officer), Mr. Umesh (Camp Director), ShivaPrakash (Physical Director), Sai Aditya(Alumini of KSIT). We all sung the NSS song and also had pledge. Flag hoisting team informed about that day's schedule. We had been to nearby lake for morning walk. We had our breakfast. Later each team were assigned to clean up street and spread awareness about cleanliness. Tools for cleaning was distributed by Shramadhana team. Later the team captains and vice captains were changed and the incharge were shifted. Kitturu Rani Chennamma were given incharge of stage and Chaya and Sanjay were captain and vice captain for the team. Kuvempu were given incharge of food and Suraksha and Prajwal were captain and vice captain for the team. Vishveshwaraih were given incharge of cultural and Meghashree and Sushen were Captain and vice captain for the team. Swami Vivekananda were given incharge of Shramadhana and Pranitha and Kiran were Captain and Vice captain for the team. Sangolli Rayanna were given incharge of flag hoisting and Hrithika and Abhishek were captain and vice captain for the team. We had lunch at 1:30p.m. We had a break and cultural program was started. Chief guests were Shivanna and Thimmaiah(Gram Panchayat Members). Cultural committee arranged the program and some of the villagers were awarded with momentos. At the end of the program people were informed about next day's dental camp and they were asked to visit Government School where the camp will be held. Food Committee served the dinner. By this our activities for the day was winded and we slept around 11.00p.m.

Volunteers taking pledge during flag hoisting

Morning walk

Volunteers cleaning the village streets and drains

Group photo of team Sangolli Rayanna

Group photo of team Kitturu Rani Chennamma

Group photo of team Kuvempu