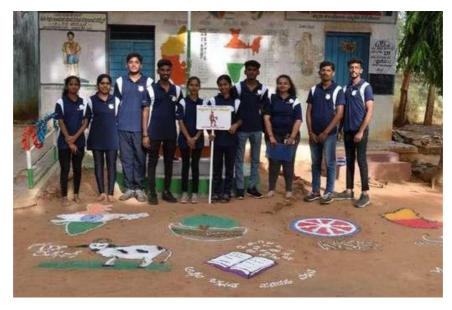

#### DAY 6 - 11/07/2022

All the NSS volunteers assembled and Flag hoisting was done at 6:00am. Guest was Sai Aditya (Alumini of KSIT). We all sung NSS song and had the pledge. Flag committee reported about previous day and present day's programs. The theme for the day was plantation and we planted few samplings on that day. Team Kuvempu was incharge of flag hoisting with captain as Keerthana and vice captain as Prajwal, Team Kitturu Rani Chennamma was incharge of food with captain as Trishala and vice captain as Kushal. Team Vishveshwaraiah was incharge of Shramadhana with captain as Sumana and vice captain as Gurudeep. Team Vivekananda was incharge of stage with captain as Divya and vice captain as Sanjana. Team Sangolli Rayanna was incharge of culturals with captain Sanjay and vice captain as Sindhu. The place for organizing the Camp fire was cleaned and we had our breakfast. Later all of us went to Kannidhoddi to clean the surroundings of Samudhaya Bavana. Later we made students of KSIT to clean the street who visited our camp. Later

## Flag hoisting

Team Swami Vivekananda planting the sampling

Team Sangolli Rayanna planting the sampling

Team Vishveshwaraiah planting the sampling

Team Kitturu Rani Chennamma planting the sampling

Volunteers cleaning near Samudhaya Bhavana