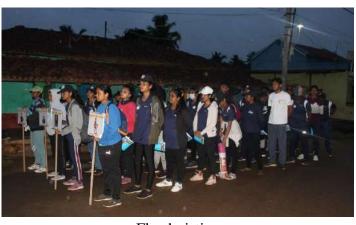

Making arrangements for flag hoisting

Volunteers assembled for flag hoisting

Flag hoisting by the Chief Guests

NSS students going for trekking

Group photo during trekking

Preparing for Shramadhana

Volunteers cleaning the streets