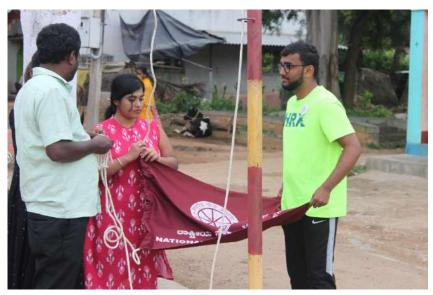

Making arrangements for flag hoisting

Volunteers assembled for flag hoisting

Flag hoisting by the Chief Guests

NSS students going for trekking

Group photo during trekking

Preparing for Shramadhana

Volunteers cleaning the streets

Preparations of flag hoisting

Flag hoisting

Morning walk

Distributing pamphlets of health check-up

Preparations for flag hoisting

Volunteers assembled during flag hoisting