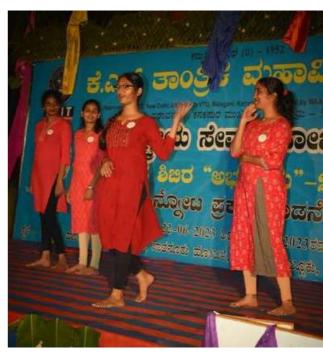

Photos of Dental Camp

Flag dehoisting

Cultural Performances by NSS volunteers

Cultural performances by Villagers

#### DAY 4 - 09/07/2022

All the NSS volunteers assembled at 5:40am near the flag pole. On this day captains and vice captains were not changed and the team responsibilities weren't changed. Chief guests for flag hoisting were Shivanna, Appaji, Sujan (Alumini of KSIT). We all sung NSS song and had the pledge. The theme for flag hoisting was about blood donation as we had blood donation camp on that day. Later we all went to Virupakshipura to distribute pamphlets about health camp that is conducted at Government School the next day. We had our breakfast and later blood camp was conducted. Books were distributed to the students of Government school by the Aluminis of KSIT. D K Suresh, honerable MP of Bangalore Rural arrived as the chief guest for the day and addressed the gathering about NSS and also shared his experience as a NSS volunteer. We had lunch by 3:00pm. Flag dehoisting was done and the guests were Suma and Niveditha who were the aluminis of KSIT. The cultural program started by 7.00pm and guests were Renuka Prasanna from ABCD Dance Academy. The performances were given by ABCD Dance Academy and NSS volunteers. Also village kids participated and enjoyed the program. After the program, the team incharges were changed. We had our dinner and slept around 11:15pm.

### Distributing books and slates to school students

Cultural program by NSS volunteers

Cultural programs by ABCD dance academy