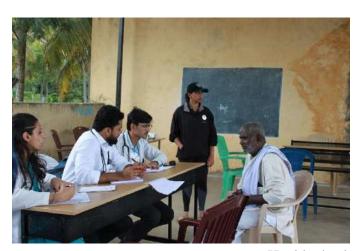

#### DAY 3 - 08/07/2022

The day started with a call around 5.00am and all the NSS volunteers gathered near the flag pole around 6:00am. The chief guests for flag hoisting were Lakshmamma (Dairy maid), Gunasheela (Gram Panchayat Member). Later flag committee informed all the volunteers about the day's schedule. Team Kittur Rani Chennamma had incharge of cultural with captain as Dasha and vice captain Preksha. Team Sangolli Rayanna had the incharge of stage with captain as Sanjana and vice captain as Spoorthy. Team Vivekananda had the incharge of Flag hoisting with captain Sirisha and vice captain Shruthi. Team Vishvehwaraiah had the incharge of food with captain Shreya and vice captain as Bhavana, Team Kuvempu had the incharge of Shramadhana with captain as Purushotham and vice captain as Vidya. For keeping the volunteers physically fit trekking program was held. We finished having our breakfast by 9.00am. Except cooking team other teams went for cleaning. Later, Rajarajeshwari Dental college and Hospital from Bangalore helped us in organizing the Dental camp for the villagers. We had lunch by 2.00pm. Flag dehoisting program was done around 5.30pm and the chief guests were Swami, Puttegowdru and Puttanna. Then the cultural program was held. In between momentos were distributed to the villagers. Then importance of education was conveyed to the people in the form of a drama. Information about blood camp was given by the anchor and the program came to an end. Stage was cleared by the stage committee. We had our dinner where food committee served us and we slept around 11:00pm.

Photos of Dental Camp

Flag dehoisting

Cultural Performances by NSS volunteers

Cultural performances by Villagers