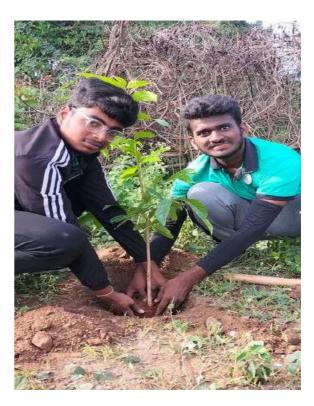

#### DAY 6 - 11/07/2022

All the NSS volunteers assembled and Flag hoisting was done at 6:00am. Guest was Sai Aditya (Alumini of KSIT). We all sung NSS song and had the pledge. Flag committee reported about previous day and present day's programs. The theme for the day was plantation and we planted few samplings on that day. Team Kuvempu was incharge of flag hoisting with captain as Keerthana and vice captain as Prajwal, Team Kitturu Rani Chennamma was incharge of food with captain as Trishala and vice captain as Kushal. Team Vishveshwaraiah was incharge of Shramadhana with captain as Sumana and vice captain as Gurudeep. Team Vivekananda was incharge of stage with captain as Divya and vice captain as Sanjana. Team Sangolli Rayanna was incharge of culturals with captain Sanjay and vice captain as Sindhu. The place for organizing the Camp fire was cleaned and we had our breakfast. Later all of us went to Kannidhoddi to clean the surroundings of Samudhaya Bavana. Later we made students of KSIT to clean the street who visited our camp. Later

## Flag hoisting

Team Swami Vivekananda planting the sampling

Team Sangolli Rayanna planting the sampling

Team Vishveshwaraiah planting the sampling

Team Kitturu Rani Chennamma planting the sampling

Volunteers cleaning near Samudhaya Bhavana