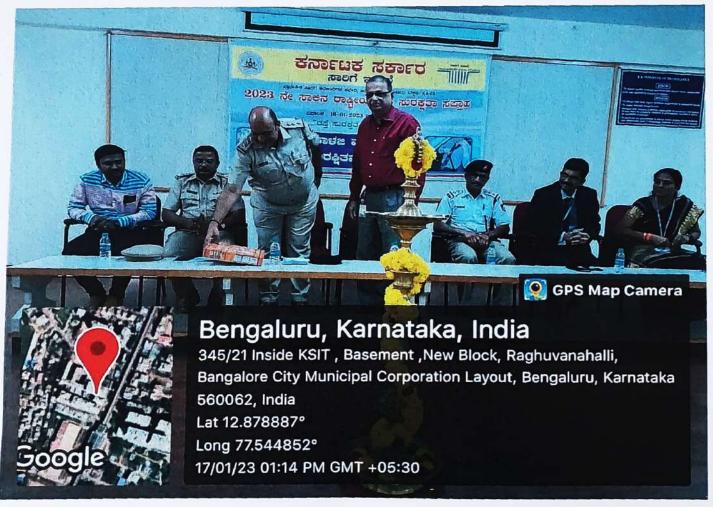

## Validatory function

Prize distribution to volunteers

Group Photo

NSS Programme Billicer K S Institute of Paciniology Kanskapura Main Road

Songalaru - 550 109

PRINCIPAL. KA. INSTITUTE OF TECHNOLOGY, BENGALURU - 560 109