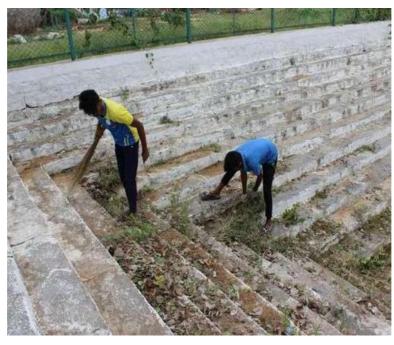

Making arrangements for flag hoisting

Volunteers assembled for flag hoisting

Flag hoisting by the Chief Guests

NSS students going for trekking

Group photo during trekking

Preparing for Shramadhana

Volunteers cleaning the streets