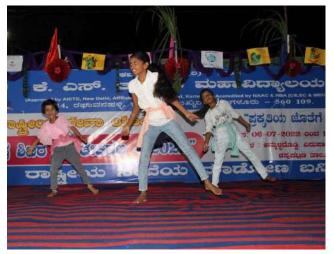

Dance performance by village students

Cultural program by NSS volunteers

Group photo of team Vishveshwaraih

Group photo of team Swami Vivekananda

Cultural performances by NSS volunteers

Cultural performances by village students