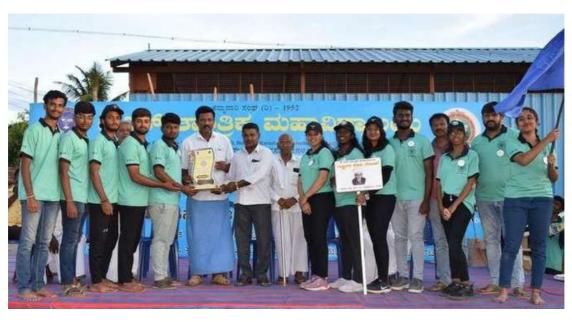

#### DAY 7 - 12/07/2022

The day started with the call around 5.30a.m. All the NSS volunteers assembled near the flag pole. All the senior volunteers Shreya, Purushotham, Sanjana, Sirisha, and Dasha were made captains for their respective teams and flag hoisting incharge was given to them. Flag hoisting was done by Ramanna, Mr. Naveen (NSS Program officer), Mr. Umesh (Camp Director) and Mr. Shivaprakash (Physical Education Director of KSIT). All volunteers sung NSS song and had pledge. Later we had a walk and had our breakfast. All the NSS volunteers assembled at 12.00pm for validatory function. Chief guests were Dr. Dileep Kumar V (Principal of KSIT), Thimaiah (Gramapanchayat member of Ammallidoddi), Vijayalakshmi (Gramapanchayat member of Ammallidoddi), Mr. Umesh S (Camp Director), Mr. Naveen V (NSS Program officer), Mr. Shivaprakash (Physical Education Director of KSIT). Principal of KSIT addressed all the NSS volunteers and spoke few words about the special camp. Later prizes were distributed for the NSS volunteers and teams. The program

came to an end by 2:00pm. Later flag dehoisting was done. After having lunch we headed back to Bangalore. We boarded our college buses and left around 6:30pm and we reached Bangalore around 9:00pm.

Arrangements for flag hoisting

## Validatory function

Prize distribution to volunteers

Group Photo

NSS Programme Billicer K S Institute of Paciniology Kanskapura Main Road

Songalaru - 550 109

PRINCIPAL. KA. INSTITUTE OF TECHNOLOGY, BENGALURU - 560 109