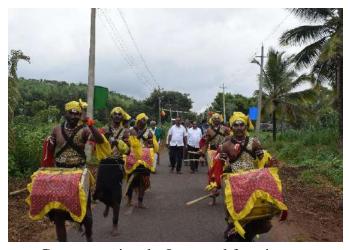

Guests entering the Inaugural function

Audience of the Inaugural function

President of KSGI addressing the gathering

Badge distribution for the Captains of the camp

Cultural performance by NSS volunteers

Group photo of NSS volunteers along with the Guests

Dance performance by village students

Cultural program by NSS volunteers