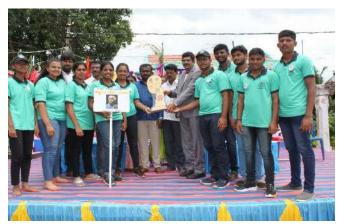

#### DAY 3 - 08/07/2022

The day started with a call around 5.00am and all the NSS volunteers gathered near the flag pole around 6:00am. The chief guests for flag hoisting were Lakshmamma (Dairy maid), Gunasheela (Gram Panchayat Member). Later flag committee informed all the volunteers about the day's schedule. Team Kittur Rani Chennamma had incharge of cultural with captain as Dasha and vice captain Preksha. Team Sangolli Rayanna had the incharge of stage with captain as Sanjana and vice captain as Spoorthy. Team Vivekananda had the incharge of Flag hoisting with captain Sirisha and vice captain Shruthi. Team Vishvehwaraiah had the incharge of food with captain Shreya and vice captain as Bhavana, Team Kuvempu had the incharge of Shramadhana with captain as Purushotham and vice captain as Vidya. For keeping the volunteers physically fit trekking program was held. We finished having our breakfast by 9.00am. Except cooking team other teams went for cleaning. Later, Rajarajeshwari Dental college and Hospital from Bangalore helped us in organizing the Dental camp for the villagers. We had lunch by 2.00pm. Flag dehoisting program was done around 5.30pm and the chief guests were Swami, Puttegowdru and Puttanna. Then the cultural program was held. In between momentos were distributed to the villagers. Then importance of education was conveyed to the people in the form of a drama. Information about blood camp was given by the anchor and the program came to an end. Stage was cleared by the stage committee. We had our dinner where food committee served us and we slept around 11:00pm.

Photos of Dental Camp

Flag dehoisting

Cultural Performances by NSS volunteers

Cultural performances by Villagers