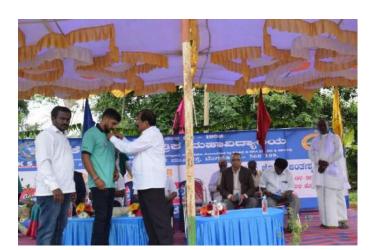

Next day morning we woke up at 4:30am and all the NSS volunteers gathered near Government school field to clean the ground and make the stage arrangements for the inaugural function. The chief guests for the program were R Rajgopal Naidu (President of Kammavari Sangham), P Prabhakar Naidu (Director of Kammavari Sangham), Dr. K V A Balaji (C.E.O of Kammavari Sangham), Dileep Kumar (Principal of KSIT), Mahesh Gowda (Gramapanchayat member of Ammallidoddi), Thimmaiah (Gramapanchayat member of Ammallidoddi), Gunasheela (Gramapanchayat member of Ammallidoddi), Kaleyappa and Dollu Chandru. The chief guests inaugurated the program by watering the plants thus by spreading awareness about the environment. The chief guests addressed the gathering with their inspirational words. Later the NSS Program Officer Mr. Naveen V and camp director Mr. Umesh S addressed the gathering and felicitated the guests. Badge distribution ceremony was

held for the camp captains and vice captains. Also the camp dairies were distributed to all the NSS volunteers and badges to the Government school students. Later we had cultural programs held by the NSS volunteers.