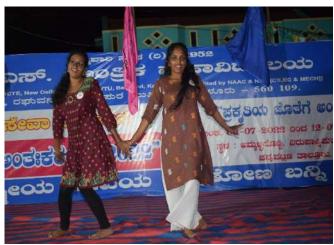

Guests entering the Inaugural function

Audience of the Inaugural function

President of KSGI addressing the gathering

Badge distribution for the Captains of the camp

Cultural performance by NSS volunteers

Group photo of NSS volunteers along with the Guests

Dance performance by village students

Cultural program by NSS volunteers