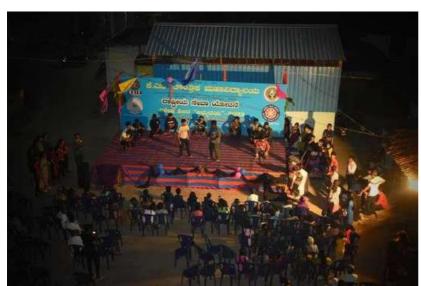

Later cultural program started by 5:00pm and Chief guests were Lakshmi (President), Baghyamma (Vice president), Shantamma, Prema, Jayasheela, Ningamma, Bharati, Sudha, Prema, Narasamma, Shoba and Chikkamma from the Women's Association for milk. The program ended by 8:30pm with a message that "There should be schools and toilets developed in villages that horizontally improves the nation". We had our dinner and the day was winded.

Guests entering the Inaugural function

Audience of the Inaugural function

President of KSGI addressing the gathering

Badge distribution for the Captains of the camp

Cultural performance by NSS volunteers

Group photo of NSS volunteers along with the Guests

Dance performance by village students

Cultural program by NSS volunteers