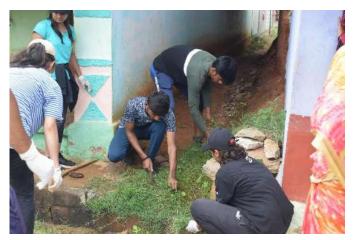

## Flag hoisting

Team Swami Vivekananda planting the sampling

Team Sangolli Rayanna planting the sampling

Team Vishveshwaraiah planting the sampling

Team Kitturu Rani Chennamma planting the sampling

Volunteers cleaning near Samudhaya Bhavana