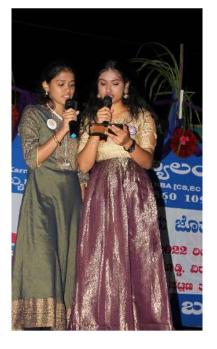

held for the camp captains and vice captains. Also the camp dairies were distributed to all the NSS volunteers and badges to the Government school students. Later we had cultural programs held by the NSS volunteers.

Dance performance by village students

Cultural program by NSS volunteers