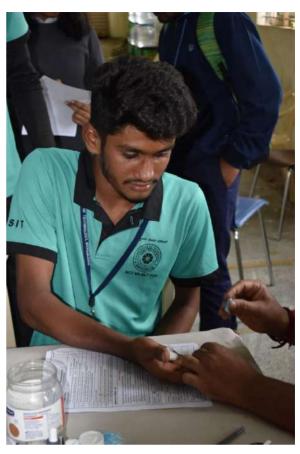

#### DAY 4 - 09/07/2022

All the NSS volunteers assembled at 5:40am near the flag pole. On this day captains and vice captains were not changed and the team responsibilities weren't changed. Chief guests for flag hoisting were Shivanna, Appaji, Sujan (Alumini of KSIT). We all sung NSS song and had the pledge. The theme for flag hoisting was about blood donation as we had blood donation camp on that day. Later we all went to Virupakshipura to distribute pamphlets about health camp that is conducted at Government School the next day. We had our breakfast and later blood camp was conducted. Books were distributed to the students of Government school by the Aluminis of KSIT. D K Suresh, honerable MP of Bangalore Rural arrived as the chief guest for the day and addressed the gathering about NSS and also shared his experience as a NSS volunteer. We had lunch by 3:00pm. Flag dehoisting was done and the guests were Suma and Niveditha who were the aluminis of KSIT. The cultural program started by 7.00pm and guests were Renuka Prasanna from ABCD Dance Academy. The performances were given by ABCD Dance Academy and NSS volunteers. Also village kids participated and enjoyed the program. After the program, the team incharges were changed. We had our dinner and slept around 11:15pm.

### Group photo with School students

Photos of Blood donation Camp

D K Suresh taking part in Plantation

Group photo with D K Suresh

Flag dehoisting