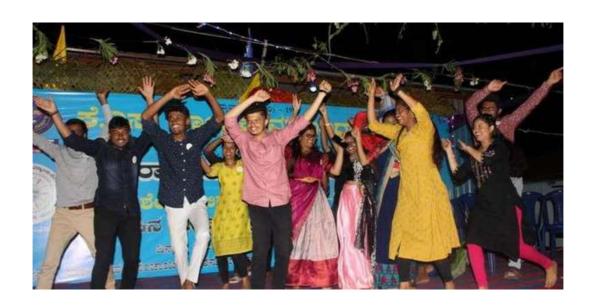

or camp fire, we were taken to the clean yard which was a bit far away from the houses of village so as to not disturb the villagers. And everyone enjoyed the last night of the camp by singing, dancing at the camp fire and that was the best wind up for the camp we had. It was around 3am when we all came back to our stay place and with filled eyes and heavy heart the last day of the camp in Kemmale winded up.



Flag hoisting by team Sangolli Rayanna





Students participating in sports at Honaganahalli Govt High School



Group Photo with college staff members



College Management and NSS Volunteers at Honaganahalli Govt High School





Before Wall Painting



Wall Painting done by NSS volunteers





Cultural performance by team Kuvempu



Felicitation for NSS volunteers by Villagers





### DAY 7 - 28/06/2023

The day started with the call around 6.30a.m. All the NSS volunteers assembled near the flag pole at around 7:00pm. Team Sangolli Rayanna had the in charge of Culturals with captain as Sumana and vice-captain as Monisha. Team Kuvempu had the in charge of Stage with captain as Varsha and vice-captain as Varshith. Team Kitturu Rani chemamima had in charge of Stage and with captain as Vishwas and vice-captain as Sanjay P. Team Vishveshwaraiah had the in charge of Flag hoisting with captain as Vikas and vice-captain as Megha Shree. Team Vivekananda had the in charge of Kitchen with Captain as Pranitha and

vice-captain as Tejashree.

Flag hoisting was done by. Naveen V (NSS Program officer), Mr. Umesh S (Camp Director) and Mr. Shivaprakash K M (Physical Education Di