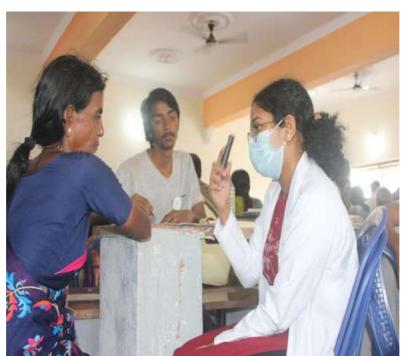

#### DAY 5 - 10/07/2022

All the NSS volunteers woke up around 5:00am and assembled near the flag pole at 5:30am. Flag hoisting was done. Theme for flag hoisting was 'health is wealth' as we had health checkup camp on that day. Guests were Vaishnavi, Naganethra, Mohan Prasanna who were alumini of KSIT. We all sung NSS song and had the pledge. Flag committee reported about previous day and informed about Present day's programs. Captain and vice captain badges were distributed. Team Sangolli Rayanna had the incharge of food with captain as Akash and vicecaptain as Anirudh. Team Kuvempu had the incharge of culturals with captain as Sagar and vice captain as Chethan. Team Kitturu Rani Chennamma had the incharge of flag hoisting and cooking with captain as Dhanush and vice captain as Tharun. Team Vishveshwaraiah had the incharge of stage with captain Rahul and vice captain as Rakshith. Team Vivekananda had the incharge of culturals with Captain as Supreeth and vice captain as Suresh. After that we had a program by the personality development training programmer Shiva Kumar who has won the Gold Medal and have represented India 3 times. Later we had breakfast and we were taken to Virupakshipura Government School. There health check up camp was done for villagers. NSS Cell provided books and pens to the students of Virupaksha Government school. At 5.30pm Flag dehoisting was done. Guest was Sudha (Women's milk Association Member). Later team Incharges were shifted and culturals got started by 7.00p.m. Stage was arranged by stage committee. Cultural committee arranged the program. The chief guest for the cultural program was Kavitha Rao who takes care of 70 aged people by providing them an old age home. Later she addressed the gathering about NSS and the guests were felicitated. After the program we had our dinner at 10.30pm. By this the activities for the day was winded up and we slept around 11.30pm.