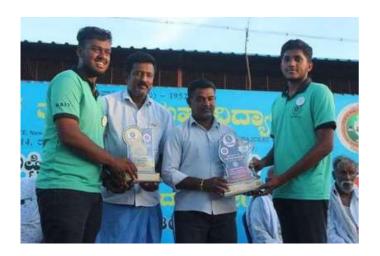

#### DAY 7 - 12/07/2022

The day started with the call around 5.30a.m. All the NSS volunteers assembled near the flag pole. All the senior volunteers Shreya, Purushotham, Sanjana, Sirisha, and Dasha were made captains for their respective teams and flag hoisting incharge was given to them. Flag hoisting was done by Ramanna, Mr. Naveen (NSS Program officer), Mr. Umesh (Camp Director) and Mr. Shivaprakash (Physical Education Director of KSIT). All volunteers sung NSS song and had pledge. Later we had a walk and had our breakfast. All the NSS volunteers assembled at 12.00pm for validatory function. Chief guests were Dr. Dileep Kumar V (Principal of KSIT), Thimaiah (Gramapanchayat member of Ammallidoddi), Vijayalakshmi (Gramapanchayat member of Ammallidoddi), Mr. Umesh S (Camp Director), Mr. Naveen V (NSS Program officer), Mr. Shivaprakash (Physical Education Director of KSIT). Principal of KSIT addressed all the NSS volunteers and spoke few words about the special camp. Later prizes were distributed for the NSS volunteers and teams. The program

came to an end by 2:00pm. Later flag dehoisting was done. After having lunch we headed back to Bangalore. We boarded our college buses and left around 6:30pm and we reached Bangalore around 9:00pm.

Arrangements for flag hoisting

## Validatory function

Prize distribution to volunteers

Group Photo

NSS Programme Billicer K S Institute of Paciniology Kanskapura Main Road

Songalaru - 550 109

PRINCIPAL. KA. INSTITUTE OF TECHNOLOGY, BENGALURU - 560 109