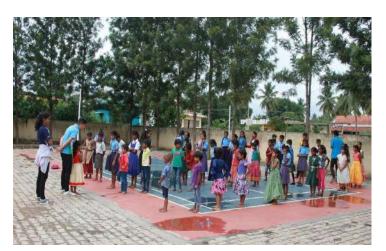

#### DAY 5 - 10/07/2022

All the NSS volunteers woke up around 5:00am and assembled near the flag pole at 5:30am. Flag hoisting was done. Theme for flag hoisting was 'health is wealth' as we had health checkup camp on that day. Guests were Vaishnavi, Naganethra, Mohan Prasanna who were alumini of KSIT. We all sung NSS song and had the pledge. Flag committee reported about previous day and informed about Present day's programs. Captain and vice captain badges were distributed. Team Sangolli Rayanna had the incharge of food with captain as Akash and vicecaptain as Anirudh. Team Kuvempu had the incharge of culturals with captain as Sagar and vice captain as Chethan. Team Kitturu Rani Chennamma had the incharge of flag hoisting and cooking with captain as Dhanush and vice captain as Tharun. Team Vishveshwaraiah had the incharge of stage with captain Rahul and vice captain as Rakshith. Team Vivekananda had the incharge of culturals with Captain as Supreeth and vice captain as Suresh. After that we had a program by the personality development training programmer Shiva Kumar who has won the Gold Medal and have represented India 3 times. Later we had breakfast and we were taken to Virupakshipura Government School. There health check up camp was done for villagers. NSS Cell provided books and pens to the students of Virupaksha Government school. At 5.30pm Flag dehoisting was done. Guest was Sudha (Women's milk Association Member). Later team Incharges were shifted and culturals got started by 7.00p.m. Stage was arranged by stage committee. Cultural committee arranged the program. The chief guest for the cultural program was Kavitha Rao who takes care of 70 aged people by providing them an old age home. Later she addressed the gathering about NSS and the guests were felicitated. After the program we had our dinner at 10.30pm. By this the activities for the day was winded up and we slept around 11.30pm.