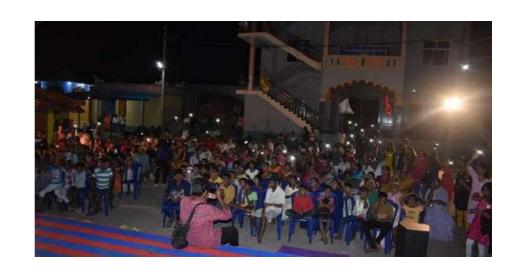

Guests entering the Inaugural function

Audience of the Inaugural function

President of KSGI addressing the gathering

Badge distribution for the Captains of the camp

Cultural performance by NSS volunteers

Group photo of NSS volunteers along with the Guests