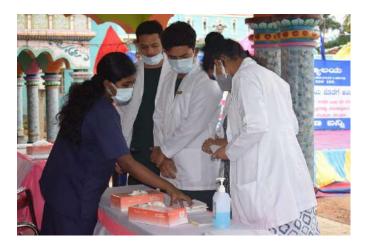

Flag hoisting

Personality development program

Interaction with school students and prize distribution

Health check-up for villagers

Group photo with doctors

Flag dehoisting

Cultural performances by NSS volunteers