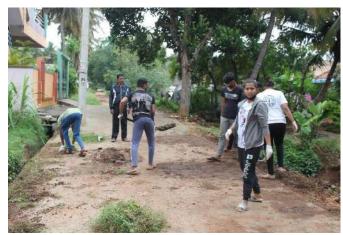

#### DAY 2 - 07/07/2022

The day started with a call around 5:00am and all the NSS volunteers gathered near flag pole at 6:00am. The theme was about mother's love. Chief guests were Smt. Jayalakshmi, Mr. Naveen V(Program officer), Mr. Umesh (Camp Director), ShivaPrakash (Physical Director), Sai Aditya(Alumini of KSIT). We all sung the NSS song and also had pledge. Flag hoisting team informed about that day's schedule. We had been to nearby lake for morning walk. We had our breakfast. Later each team were assigned to clean up street and spread awareness about cleanliness. Tools for cleaning was distributed by Shramadhana team. Later the team captains and vice captains were changed and the incharge were shifted. Kitturu Rani Chennamma were given incharge of stage and Chaya and Sanjay were captain and vice captain for the team. Kuvempu were given incharge of food and Suraksha and Prajwal were captain and vice captain for the team. Vishveshwaraih were given incharge of cultural and Meghashree and Sushen were Captain and vice captain for the team. Swami Vivekananda were given incharge of Shramadhana and Pranitha and Kiran were Captain and Vice captain for the team. Sangolli Rayanna were given incharge of flag hoisting and Hrithika and Abhishek were captain and vice captain for the team. We had lunch at 1:30p.m. We had a break and cultural program was started. Chief guests were Shivanna and Thimmaiah(Gram Panchayat Members). Cultural committee arranged the program and some of the villagers were awarded with momentos. At the end of the program people were informed about next day's dental camp and they were asked to visit Government School where the camp will be held. Food Committee served the dinner. By this our activities for the day was winded and we slept around 11.00p.m.

Volunteers taking pledge during flag hoisting

Morning walk

Volunteers cleaning the village streets and drains

Group photo of team Sangolli Rayanna

Group photo of team Kitturu Rani Chennamma

Group photo of team Kuvempu