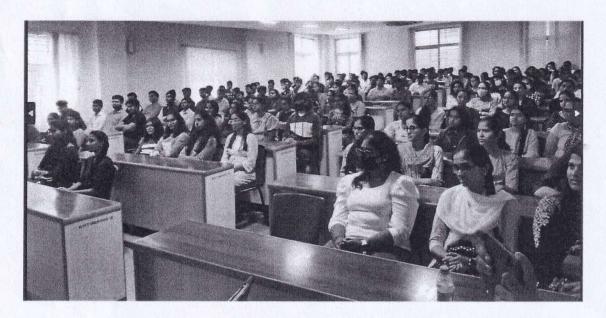

Guests entering the Inaugural function

Audience of the Inaugural function

President of KSGI addressing the gathering

Badge distribution for the Captains of the camp

Cultural performance by NSS volunteers

Group photo of NSS volunteers along with the Guests