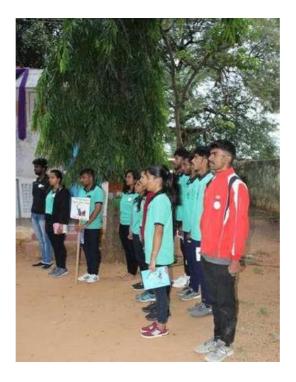

#### DAY 6 - 11/07/2022

All the NSS volunteers assembled and Flag hoisting was done at 6:00am. Guest was Sai Aditya (Alumini of KSIT). We all sung NSS song and had the pledge. Flag committee reported about previous day and present day's programs. The theme for the day was plantation and we planted few samplings on that day. Team Kuvempu was incharge of flag hoisting with captain as Keerthana and vice captain as Prajwal, Team Kitturu Rani Chennamma was incharge of food with captain as Trishala and vice captain as Kushal. Team Vishveshwaraiah was incharge of Shramadhana with captain as Sumana and vice captain as Gurudeep. Team Vivekananda was incharge of stage with captain as Divya and vice captain as Sanjana. Team Sangolli Rayanna was incharge of culturals with captain Sanjay and vice captain as Sindhu. The place for organizing the Camp fire was cleaned and we had our breakfast. Later all of us went to Kannidhoddi to clean the surroundings of Samudhaya Bavana. Later we made students of KSIT to clean the street who visited our camp. Later

Preparations for flag hoisting

Volunteers assembled during flag hoisting