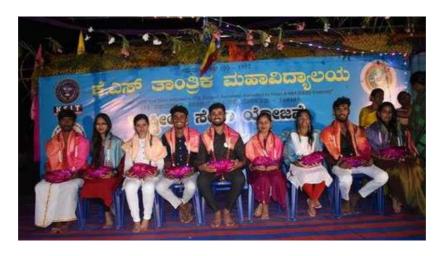

Guests entering the Inaugural function

Audience of the Inaugural function

President of KSGI addressing the gathering

Badge distribution for the Captains of the camp

Cultural performance by NSS volunteers

Group photo of NSS volunteers along with the Guests