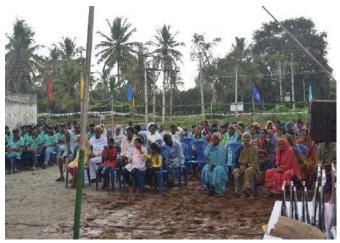

Guests entering the Inaugural function

Audience of the Inaugural function

President of KSGI addressing the gathering

Badge distribution for the Captains of the camp

Cultural performance by NSS volunteers

Group photo of NSS volunteers along with the Guests