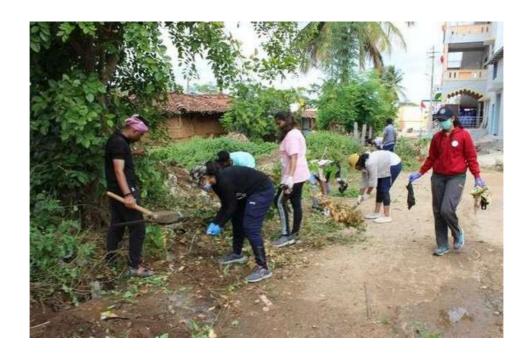

#### DAY 2 - 07/07/2022

The day started with a call around 5:00am and all the NSS volunteers gathered near flag pole at 6:00am. The theme was about mother's love. Chief guests were Smt. Jayalakshmi, Mr. Naveen V(Program officer), Mr. Umesh (Camp Director), ShivaPrakash (Physical Director), Sai Aditya(Alumini of KSIT). We all sung the NSS song and also had pledge. Flag hoisting team informed about that day's schedule. We had been to nearby lake for morning walk. We had our breakfast. Later each team were assigned to clean up street and spread awareness about cleanliness. Tools for cleaning was distributed by Shramadhana team. Later the team captains and vice captains were changed and the incharge were shifted. Kitturu Rani Chennamma were given incharge of stage and Chaya and Sanjay were captain and vice captain for the team. Kuvempu were given incharge of food and Suraksha and Prajwal were captain and vice captain for the team. Vishveshwaraih were given incharge of cultural and Meghashree and Sushen were Captain and vice captain for the team. Swami Vivekananda were given incharge of Shramadhana and Pranitha and Kiran were Captain and Vice captain for the team. Sangolli Rayanna were given incharge of flag hoisting and Hrithika and Abhishek were captain and vice captain for the team. We had lunch at 1:30p.m. We had a break and cultural program was started. Chief guests were Shivanna and Thimmaiah(Gram Panchayat Members). Cultural committee arranged the program and some of the villagers were awarded with momentos. At the end of the program people were informed about next day's dental camp and they were asked to visit Government School where the camp will be held. Food Committee served the dinner. By this our activities for the day was winded and we slept around 11.00p.m.

Volunteers taking pledge during flag hoisting

Morning walk

Volunteers cleaning the village streets and drains

Group photo of team Sangolli Rayanna

Group photo of team Kitturu Rani Chennamma

Group photo of team Kuvempu