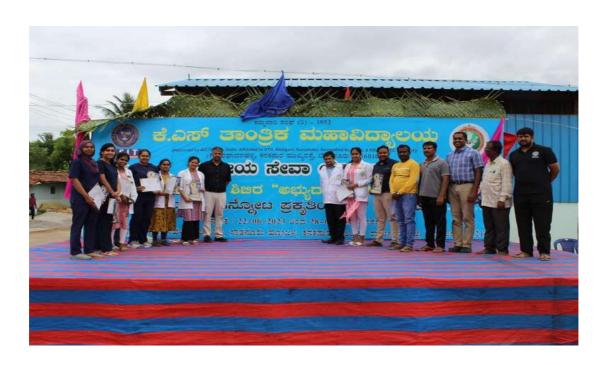

Next day morning we woke up at 4:30am and all the NSS volunteers gathered near Government school field to clean the ground and make the stage arrangements for the inaugural function. The chief guests for the program were R Rajgopal Naidu (President of Kammavari Sangham), P Prabhakar Naidu (Director of Kammavari Sangham), Dr. K V A Balaji (C.E.O of Kammavari Sangham), Dileep Kumar (Principal of KSIT), Mahesh Gowda (Gramapanchayat member of Ammallidoddi), Thimmaiah (Gramapanchayat member of Ammallidoddi), Gunasheela (Gramapanchayat member of Ammallidoddi), Kaleyappa and Dollu Chandru. The chief guests inaugurated the program by watering the plants thus by spreading awareness about the environment. The chief guests addressed the gathering with their inspirational words. Later the NSS Program Officer Mr. Naveen V and camp director Mr. Umesh S addressed the gathering and felicitated the guests. Badge distribution ceremony was

held for the camp captains and vice captains. Also the camp dairies were distributed to all the NSS volunteers and badges to the Government school students. Later we had cultural programs held by the NSS volunteers.

Guests entering the Inaugural function

Audience of the Inaugural function

President of KSGI addressing the gathering

Badge distribution for the Captains of the camp

Cultural performance by NSS volunteers

Group photo of NSS volunteers along with the Guests