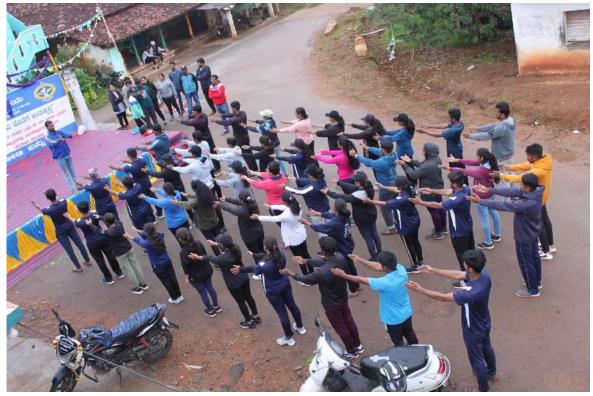

Next day morning we woke up at 4:30am and all the NSS volunteers gathered near Government school field to clean the ground and make the stage arrangements for the inaugural function. The chief guests for the program were R Rajgopal Naidu (President of Kammavari Sangham), P Prabhakar Naidu (Director of Kammavari Sangham), Dr. K V A Balaji (C.E.O of Kammavari Sangham), Dileep Kumar (Principal of KSIT), Mahesh Gowda (Gramapanchayat member of Ammallidoddi), Thimmaiah (Gramapanchayat member of Ammallidoddi), Gunasheela (Gramapanchayat member of Ammallidoddi), Kaleyappa and Dollu Chandru. The chief guests inaugurated the program by watering the plants thus by spreading awareness about the environment. The chief guests addressed the gathering with their inspirational words. Later the NSS Program Officer Mr. Naveen V and camp director Mr. Umesh S addressed the gathering and felicitated the guests. Badge distribution ceremony was

#### DAY 2 - 07/07/2022

The day started with a call around 5:00am and all the NSS volunteers gathered near flag pole at 6:00am. The theme was about mother's love. Chief guests were Smt. Jayalakshmi, Mr. Naveen V(Program officer), Mr. Umesh (Camp Director), ShivaPrakash (Physical Director), Sai Aditya(Alumini of KSIT). We all sung the NSS song and also had pledge. Flag hoisting team informed about that day's schedule. We had been to nearby lake for morning walk. We had our breakfast. Later each team were assigned to clean up street and spread awareness about cleanliness. Tools for cleaning was distributed by Shramadhana team. Later the team captains and vice captains were changed and the incharge were shifted. Kitturu Rani Chennamma were given incharge of stage and Chaya and Sanjay were captain and vice captain for the team. Kuvempu were given incharge of food and Suraksha and Prajwal were captain and vice captain for the team. Vishveshwaraih were given incharge of cultural and Meghashree and Sushen were Captain and vice captain for the team. Swami Vivekananda were given incharge of Shramadhana and Pranitha and Kiran were Captain and Vice captain for the team. Sangolli Rayanna were given incharge of flag hoisting and Hrithika and Abhishek were captain and vice captain for the team. We had lunch at 1:30p.m. We had a break and cultural program was started. Chief guests were Shivanna and Thimmaiah(Gram Panchayat Members). Cultural committee arranged the program and some of the villagers were awarded with momentos. At the end of the program people were informed about next day's dental camp and they were asked to visit Government School where the camp will be held. Food Committee served the dinner. By this our activities for the day was winded and we slept around 11.00p.m.