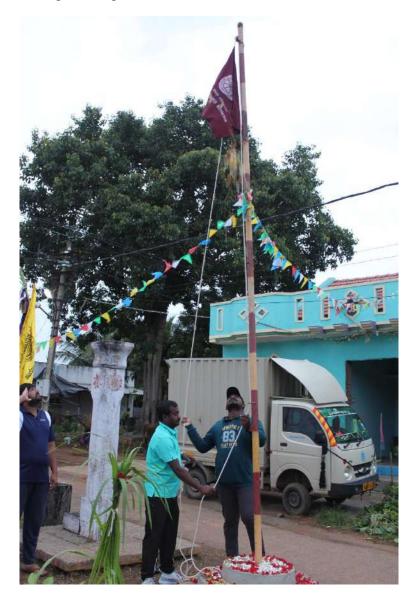

#### DAY 6 - 11/07/2022

All the NSS volunteers assembled and Flag hoisting was done at 6:00am. Guest was Sai Aditya (Alumini of KSIT). We all sung NSS song and had the pledge. Flag committee reported about previous day and present day's programs. The theme for the day was plantation and we planted few samplings on that day. Team Kuvempu was incharge of flag hoisting with captain as Keerthana and vice captain as Prajwal, Team Kitturu Rani Chennamma was incharge of food with captain as Trishala and vice captain as Kushal. Team Vishveshwaraiah was incharge of Shramadhana with captain as Sumana and vice captain as Gurudeep. Team Vivekananda was incharge of stage with captain as Divya and vice captain as Sanjana. Team Sangolli Rayanna was incharge of culturals with captain Sanjay and vice captain as Sindhu. The place for organizing the Camp fire was cleaned and we had our breakfast. Later all of us went to Kannidhoddi to clean the surroundings of Samudhaya Bavana. Later we made students of KSIT to clean the street who visited our camp. Later

Preparations for flag hoisting

Volunteers assembled during flag hoisting

## Flag hoisting

Team Swami Vivekananda planting the sampling

Team Sangolli Rayanna planting the sampling

Team Vishveshwaraiah planting the sampling

Team Kitturu Rani Chennamma planting the sampling

Volunteers cleaning near Samudhaya Bhavana