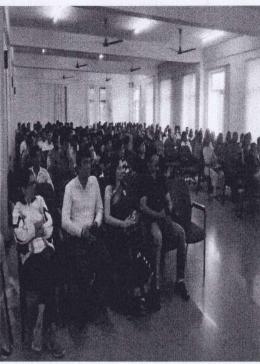

Guests entering the Inaugural function

Audience of the Inaugural function

President of KSGI addressing the gathering

Badge distribution for the Captains of the camp

Cultural performance by NSS volunteers

Group photo of NSS volunteers along with the Guests