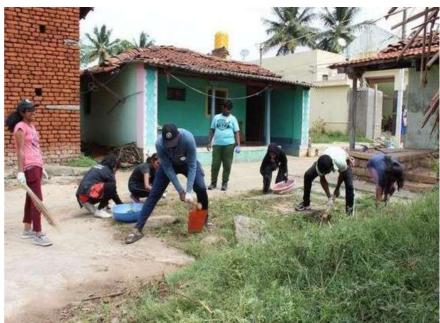

#### DAY 6 - 11/07/2022

All the NSS volunteers assembled and Flag hoisting was done at 6:00am. Guest was Sai Aditya (Alumini of KSIT). We all sung NSS song and had the pledge. Flag committee reported about previous day and present day's programs. The theme for the day was plantation and we planted few samplings on that day. Team Kuvempu was incharge of flag hoisting with captain as Keerthana and vice captain as Prajwal, Team Kitturu Rani Chennamma was incharge of food with captain as Trishala and vice captain as Kushal. Team Vishveshwaraiah was incharge of Shramadhana with captain as Sumana and vice captain as Gurudeep. Team Vivekananda was incharge of stage with captain as Divya and vice captain as Sanjana. Team Sangolli Rayanna was incharge of culturals with captain Sanjay and vice captain as Sindhu. The place for organizing the Camp fire was cleaned and we had our breakfast. Later all of us went to Kannidhoddi to clean the surroundings of Samudhaya Bavana. Later we made students of KSIT to clean the street who visited our camp. Later

## Flag hoisting

Team Swami Vivekananda planting the sampling

Team Sangolli Rayanna planting the sampling

Team Vishveshwaraiah planting the sampling

Team Kitturu Rani Chennamma planting the sampling

Volunteers cleaning near Samudhaya Bhavana