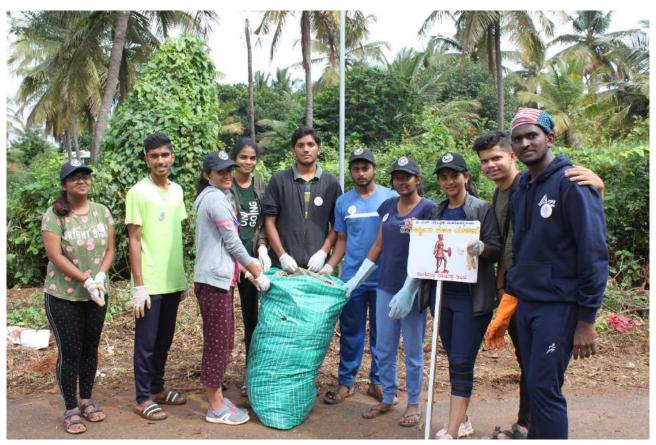

#### DAY 3 - 08/07/2022

The day started with a call around 5.00am and all the NSS volunteers gathered near the flag pole around 6:00am. The chief guests for flag hoisting were Lakshmamma (Dairy maid), Gunasheela (Gram Panchayat Member). Later flag committee informed all the volunteers about the day's schedule. Team Kittur Rani Chennamma had incharge of cultural with captain as Dasha and vice captain Preksha. Team Sangolli Rayanna had the incharge of stage with captain as Sanjana and vice captain as Spoorthy. Team Vivekananda had the incharge of Flag hoisting with captain Sirisha and vice captain Shruthi. Team Vishvehwaraiah had the incharge of food with captain Shreya and vice captain as Bhavana, Team Kuvempu had the incharge of Shramadhana with captain as Purushotham and vice captain as Vidya. For keeping the volunteers physically fit trekking program was held. We finished having our breakfast by 9.00am. Except cooking team other teams went for cleaning. Later, Rajarajeshwari Dental college and Hospital from Bangalore helped us in organizing the Dental camp for the villagers. We had lunch by 2.00pm. Flag dehoisting program was done around 5.30pm and the chief guests were Swami, Puttegowdru and Puttanna. Then the cultural program was held. In between momentos were distributed to the villagers. Then importance of education was conveyed to the people in the form of a drama. Information about blood camp was given by the anchor and the program came to an end. Stage was cleared by the stage committee. We had our dinner where food committee served us and we slept around 11:00pm.

Making arrangements for flag hoisting

Volunteers assembled for flag hoisting

Flag hoisting by the Chief Guests

NSS students going for trekking

Group photo during trekking

Preparing for Shramadhana

Volunteers cleaning the streets

Photos of Dental Camp

Flag dehoisting

Cultural Performances by NSS volunteers

Cultural performances by Villagers