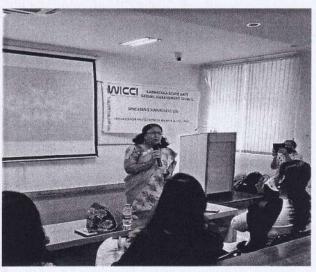

#### DAY 5 - 10/07/2022

All the NSS volunteers woke up around 5:00am and assembled near the flag pole at 5:30am. Flag hoisting was done. Theme for flag hoisting was 'health is wealth' as we had health checkup camp on that day. Guests were Vaishnavi, Naganethra, Mohan Prasanna who were alumini of KSIT. We all sung NSS song and had the pledge. Flag committee reported about previous day and informed about Present day's programs. Captain and vice captain badges were distributed. Team Sangolli Rayanna had the incharge of food with captain as Akash and vicecaptain as Anirudh. Team Kuvempu had the incharge of culturals with captain as Sagar and vice captain as Chethan. Team Kitturu Rani Chennamma had the incharge of flag hoisting and cooking with captain as Dhanush and vice captain as Tharun. Team Vishveshwaraiah had the incharge of stage with captain Rahul and vice captain as Rakshith. Team Vivekananda had the incharge of culturals with Captain as Supreeth and vice captain as Suresh. After that we had a program by the personality development training programmer Shiva Kumar who has won the Gold Medal and have represented India 3 times. Later we had breakfast and we were taken to Virupakshipura Government School. There health check up camp was done for villagers. NSS Cell provided books and pens to the students of Virupaksha Government school. At 5.30pm Flag dehoisting was done. Guest was Sudha (Women's milk Association Member). Later team Incharges were shifted and culturals got started by 7.00p.m. Stage was arranged by stage committee. Cultural committee arranged the program. The chief guest for the cultural program was Kavitha Rao who takes care of 70 aged people by providing them an old age home. Later she addressed the gathering about NSS and the guests were felicitated. After the program we had our dinner at 10.30pm. By this the activities for the day was winded up and we slept around 11.30pm.

Kavitha Rao addressing the gathering

Dance performances by Pushkara performing arts