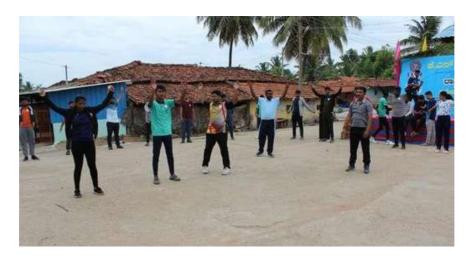

#### DAY 2 - 07/07/2022

The day started with a call around 5:00am and all the NSS volunteers gathered near flag pole at 6:00am. The theme was about mother's love. Chief guests were Smt. Jayalakshmi, Mr. Naveen V(Program officer), Mr. Umesh (Camp Director), ShivaPrakash (Physical Director), Sai Aditya(Alumini of KSIT). We all sung the NSS song and also had pledge. Flag hoisting team informed about that day's schedule. We had been to nearby lake for morning walk. We had our breakfast. Later each team were assigned to clean up street and spread awareness about cleanliness. Tools for cleaning was distributed by Shramadhana team. Later the team captains and vice captains were changed and the incharge were shifted. Kitturu Rani Chennamma were given incharge of stage and Chaya and Sanjay were captain and vice captain for the team. Kuvempu were given incharge of food and Suraksha and Prajwal were captain and vice captain for the team. Vishveshwaraih were given incharge of cultural and Meghashree and Sushen were Captain and vice captain for the team. Swami Vivekananda were given incharge of Shramadhana and Pranitha and Kiran were Captain and Vice captain for the team. Sangolli Rayanna were given incharge of flag hoisting and Hrithika and Abhishek were captain and vice captain for the team. We had lunch at 1:30p.m. We had a break and cultural program was started. Chief guests were Shivanna and Thimmaiah(Gram Panchayat Members). Cultural committee arranged the program and some of the villagers were awarded with momentos. At the end of the program people were informed about next day's dental camp and they were asked to visit Government School where the camp will be held. Food Committee served the dinner. By this our activities for the day was winded and we slept around 11.00p.m.

Volunteers taking pledge during flag hoisting

Morning walk

Volunteers cleaning the village streets and drains

Group photo of team Sangolli Rayanna

Group photo of team Kitturu Rani Chennamma

Group photo of team Kuvempu