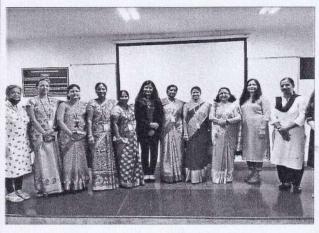

## Validatory function

Prize distribution to volunteers

Group Photo

NSS Programme Billicer K S Institute of Paciniology Kanskapura Main Road

Songalaru - 550 109

PRINCIPAL. KA. INSTITUTE OF TECHNOLOGY, BENGALURU - 560 109