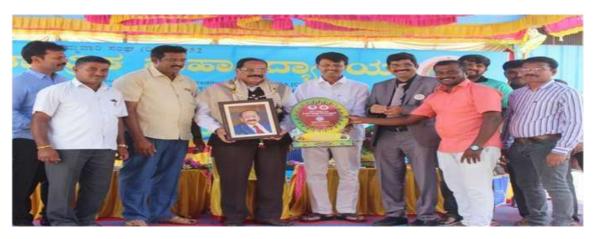

## Validatory function

Prize distribution to volunteers

Group Photo

NSS Programme Billicer K S Institute of Paciniology Kanskapura Main Road

Songalaru - 550 109

PRINCIPAL. KA. INSTITUTE OF TECHNOLOGY, BENGALURU - 560 109