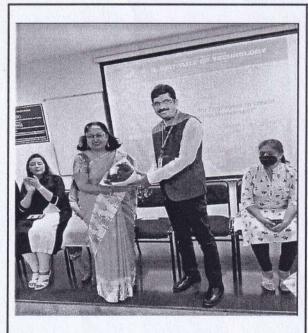

#### DAY 7 - 12/07/2022

The day started with the call around 5.30a.m. All the NSS volunteers assembled near the flag pole. All the senior volunteers Shreya, Purushotham, Sanjana, Sirisha, and Dasha were made captains for their respective teams and flag hoisting incharge was given to them. Flag hoisting was done by Ramanna, Mr. Naveen (NSS Program officer), Mr. Umesh (Camp Director) and Mr. Shivaprakash (Physical Education Director of KSIT). All volunteers sung NSS song and had pledge. Later we had a walk and had our breakfast. All the NSS volunteers assembled at 12.00pm for validatory function. Chief guests were Dr. Dileep Kumar V (Principal of KSIT), Thimaiah (Gramapanchayat member of Ammallidoddi), Vijayalakshmi (Gramapanchayat member of Ammallidoddi), Mr. Umesh S (Camp Director), Mr. Naveen V (NSS Program officer), Mr. Shivaprakash (Physical Education Director of KSIT). Principal of KSIT addressed all the NSS volunteers and spoke few words about the special camp. Later prizes were distributed for the NSS volunteers and teams. The program

## Validatory function

Prize distribution to volunteers

Group Photo

NSS Programme Billicer K S Institute of Paciniology Kanskapura Main Road

Songalaru - 550 109

PRINCIPAL. KA. INSTITUTE OF TECHNOLOGY, BENGALURU - 560 109