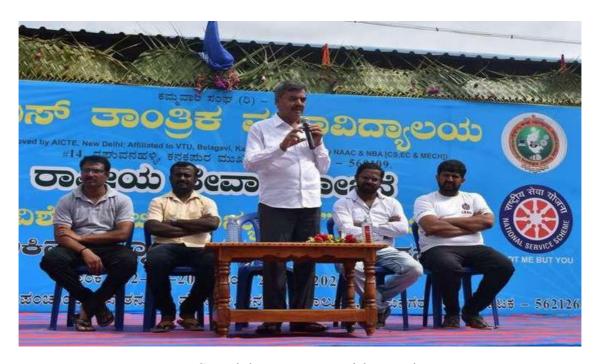

Next day morning we woke up at 4:30am and all the NSS volunteers gathered near Government school field to clean the ground and make the stage arrangements for the inaugural function. The chief guests for the program were R Rajgopal Naidu (President of Kammavari Sangham), P Prabhakar Naidu (Director of Kammavari Sangham), Dr. K V A Balaji (C.E.O of Kammavari Sangham), Dileep Kumar (Principal of KSIT), Mahesh Gowda (Gramapanchayat member of Ammallidoddi), Thimmaiah (Gramapanchayat member of Ammallidoddi), Gunasheela (Gramapanchayat member of Ammallidoddi), Kaleyappa and Dollu Chandru. The chief guests inaugurated the program by watering the plants thus by spreading awareness about the environment. The chief guests addressed the gathering with their inspirational words. Later the NSS Program Officer Mr. Naveen V and camp director Mr. Umesh S addressed the gathering and felicitated the guests. Badge distribution ceremony was

#### DAY 7 - 12/07/2022

The day started with the call around 5.30a.m. All the NSS volunteers assembled near the flag pole. All the senior volunteers Shreya, Purushotham, Sanjana, Sirisha, and Dasha were made captains for their respective teams and flag hoisting incharge was given to them. Flag hoisting was done by Ramanna, Mr. Naveen (NSS Program officer), Mr. Umesh (Camp Director) and Mr. Shivaprakash (Physical Education Director of KSIT). All volunteers sung NSS song and had pledge. Later we had a walk and had our breakfast. All the NSS volunteers assembled at 12.00pm for validatory function. Chief guests were Dr. Dileep Kumar V (Principal of KSIT), Thimaiah (Gramapanchayat member of Ammallidoddi), Vijayalakshmi (Gramapanchayat member of Ammallidoddi), Mr. Umesh S (Camp Director), Mr. Naveen V (NSS Program officer), Mr. Shivaprakash (Physical Education Director of KSIT). Principal of KSIT addressed all the NSS volunteers and spoke few words about the special camp. Later prizes were distributed for the NSS volunteers and teams. The program