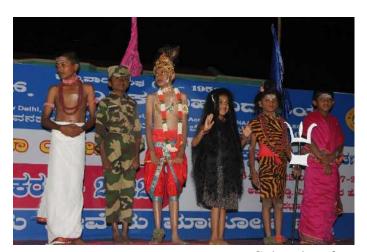

Later cultural program started by 5:00pm and Chief guests were Lakshmi (President), Baghyamma (Vice president), Shantamma, Prema, Jayasheela, Ningamma, Bharati, Sudha, Prema, Narasamma, Shoba and Chikkamma from the Women's Association for milk. The program ended by 8:30pm with a message that "There should be schools and toilets developed in villages that horizontally improves the nation". We had our dinner and the day was winded.

Guests entering the Inaugural function

Audience of the Inaugural function

President of KSGI addressing the gathering

Badge distribution for the Captains of the camp

Cultural performance by NSS volunteers

Group photo of NSS volunteers along with the Guests

Dance performance by village students

Cultural program by NSS volunteers