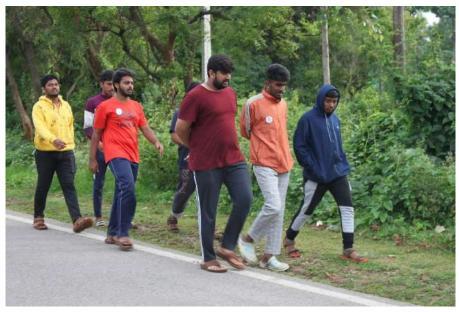

#### DAY 2 - 07/07/2022

The day started with a call around 5:00am and all the NSS volunteers gathered near flag pole at 6:00am. The theme was about mother's love. Chief guests were Smt. Jayalakshmi, Mr. Naveen V(Program officer), Mr. Umesh (Camp Director), ShivaPrakash (Physical Director), Sai Aditya(Alumini of KSIT). We all sung the NSS song and also had pledge. Flag hoisting team informed about that day's schedule. We had been to nearby lake for morning walk. We had our breakfast. Later each team were assigned to clean up street and spread awareness about cleanliness. Tools for cleaning was distributed by Shramadhana team. Later the team captains and vice captains were changed and the incharge were shifted. Kitturu Rani Chennamma were given incharge of stage and Chaya and Sanjay were captain and vice captain for the team. Kuvempu were given incharge of food and Suraksha and Prajwal were captain and vice captain for the team. Vishveshwaraih were given incharge of cultural and Meghashree and Sushen were Captain and vice captain for the team. Swami Vivekananda were given incharge of Shramadhana and Pranitha and Kiran were Captain and Vice captain for the team. Sangolli Rayanna were given incharge of flag hoisting and Hrithika and Abhishek were captain and vice captain for the team. We had lunch at 1:30p.m. We had a break and cultural program was started. Chief guests were Shivanna and Thimmaiah(Gram Panchayat Members). Cultural committee arranged the program and some of the villagers were awarded with momentos. At the end of the program people were informed about next day's dental camp and they were asked to visit Government School where the camp will be held. Food Committee served the dinner. By this our activities for the day was winded and we slept around 11.00p.m.

Volunteers taking pledge during flag hoisting

Morning walk

Volunteers cleaning the village streets and drains

Group photo of team Sangolli Rayanna

Group photo of team Kitturu Rani Chennamma

Group photo of team Kuvempu