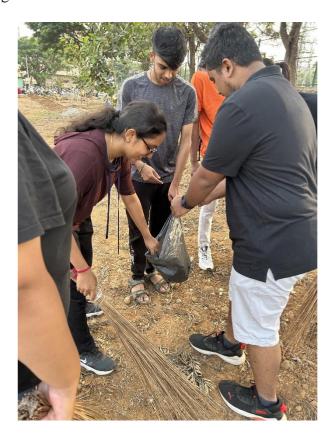

Volunteers taking pledge during flag hoisting

Morning walk

Volunteers cleaning the village streets and drains

Group photo of team Sangolli Rayanna

Group photo of team Kitturu Rani Chennamma

Group photo of team Kuvempu