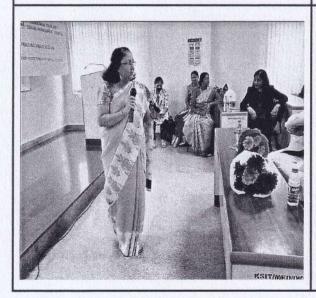

Later cultural program started by 5:00pm and Chief guests were Lakshmi (President), Baghyamma (Vice president), Shantamma, Prema, Jayasheela, Ningamma, Bharati, Sudha, Prema, Narasamma, Shoba and Chikkamma from the Women's Association for milk. The program ended by 8:30pm with a message that "There should be schools and toilets developed in villages that horizontally improves the nation". We had our dinner and the day was winded.