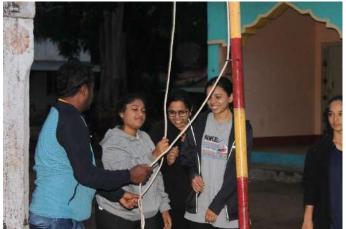

Making arrangements for flag hoisting

Volunteers assembled for flag hoisting

Flag hoisting by the Chief Guests

NSS students going for trekking

Group photo during trekking

Preparing for Shramadhana

Volunteers cleaning the streets