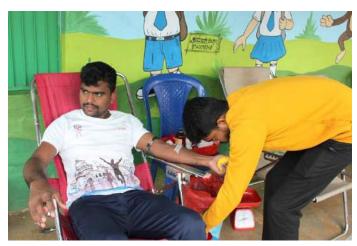

#### DAY 4 - 09/07/2022

All the NSS volunteers assembled at 5:40am near the flag pole. On this day captains and vice captains were not changed and the team responsibilities weren't changed. Chief guests for flag hoisting were Shivanna, Appaji, Sujan (Alumini of KSIT). We all sung NSS song and had the pledge. The theme for flag hoisting was about blood donation as we had blood donation camp on that day. Later we all went to Virupakshipura to distribute pamphlets about health camp that is conducted at Government School the next day. We had our breakfast and later blood camp was conducted. Books were distributed to the students of Government school by the Aluminis of KSIT. D K Suresh, honerable MP of Bangalore Rural arrived as the chief guest for the day and addressed the gathering about NSS and also shared his experience as a NSS volunteer. We had lunch by 3:00pm. Flag dehoisting was done and the guests were Suma and Niveditha who were the aluminis of KSIT. The cultural program started by 7.00pm and guests were Renuka Prasanna from ABCD Dance Academy. The performances were given by ABCD Dance Academy and NSS volunteers. Also village kids participated and enjoyed the program. After the program, the team incharges were changed. We had our dinner and slept around 11:15pm.

### Group photo with School students

Photos of Blood donation Camp

D K Suresh taking part in Plantation

Group photo with D K Suresh

Flag dehoisting