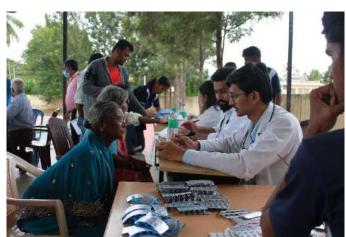

#### DAY 3 - 08/07/2022

The day started with a call around 5.00am and all the NSS volunteers gathered near the flag pole around 6:00am. The chief guests for flag hoisting were Lakshmamma (Dairy maid), Gunasheela (Gram Panchayat Member). Later flag committee informed all the volunteers about the day's schedule. Team Kittur Rani Chennamma had incharge of cultural with captain as Dasha and vice captain Preksha. Team Sangolli Rayanna had the incharge of stage with captain as Sanjana and vice captain as Spoorthy. Team Vivekananda had the incharge of Flag hoisting with captain Sirisha and vice captain Shruthi. Team Vishvehwaraiah had the incharge of food with captain Shreya and vice captain as Bhavana, Team Kuvempu had the incharge of Shramadhana with captain as Purushotham and vice captain as Vidya. For keeping the volunteers physically fit trekking program was held. We finished having our breakfast by 9.00am. Except cooking team other teams went for cleaning. Later, Rajarajeshwari Dental college and Hospital from Bangalore helped us in organizing the Dental camp for the villagers. We had lunch by 2.00pm. Flag dehoisting program was done around 5.30pm and the chief guests were Swami, Puttegowdru and Puttanna. Then the cultural program was held. In between momentos were distributed to the villagers. Then importance of education was conveyed to the people in the form of a drama. Information about blood camp was given by the anchor and the program came to an end. Stage was cleared by the stage committee. We had our dinner where food committee served us and we slept around 11:00pm.

Photos of Dental Camp

Flag dehoisting

Cultural Performances by NSS volunteers

Cultural performances by Villagers