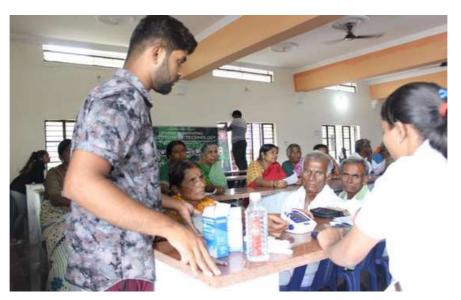

#### DAY 5 - 10/07/2022

All the NSS volunteers woke up around 5:00am and assembled near the flag pole at 5:30am. Flag hoisting was done. Theme for flag hoisting was 'health is wealth' as we had health checkup camp on that day. Guests were Vaishnavi, Naganethra, Mohan Prasanna who were alumini of KSIT. We all sung NSS song and had the pledge. Flag committee reported about previous day and informed about Present day's programs. Captain and vice captain badges were distributed. Team Sangolli Rayanna had the incharge of food with captain as Akash and vicecaptain as Anirudh. Team Kuvempu had the incharge of culturals with captain as Sagar and vice captain as Chethan. Team Kitturu Rani Chennamma had the incharge of flag hoisting and cooking with captain as Dhanush and vice captain as Tharun. Team Vishveshwaraiah had the incharge of stage with captain Rahul and vice captain as Rakshith. Team Vivekananda had the incharge of culturals with Captain as Supreeth and vice captain as Suresh. After that we had a program by the personality development training programmer Shiva Kumar who has won the Gold Medal and have represented India 3 times. Later we had breakfast and we were taken to Virupakshipura Government School. There health check up camp was done for villagers. NSS Cell provided books and pens to the students of Virupaksha Government school. At 5.30pm Flag dehoisting was done. Guest was Sudha (Women's milk Association Member). Later team Incharges were shifted and culturals got started by 7.00p.m. Stage was arranged by stage committee. Cultural committee arranged the program. The chief guest for the cultural program was Kavitha Rao who takes care of 70 aged people by providing them an old age home. Later she addressed the gathering about NSS and the guests were felicitated. After the program we had our dinner at 10.30pm. By this the activities for the day was winded up and we slept around 11.30pm.

Flag hoisting

Personality development program

Interaction with school students and prize distribution

Health check-up for villagers

Group photo with doctors

Flag dehoisting

Cultural performances by NSS volunteers