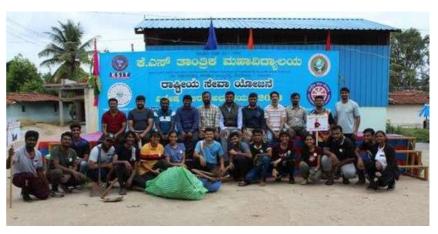

Guests entering the Inaugural function

Audience of the Inaugural function

President of KSGI addressing the gathering

Badge distribution for the Captains of the camp

Cultural performance by NSS volunteers

Group photo of NSS volunteers along with the Guests