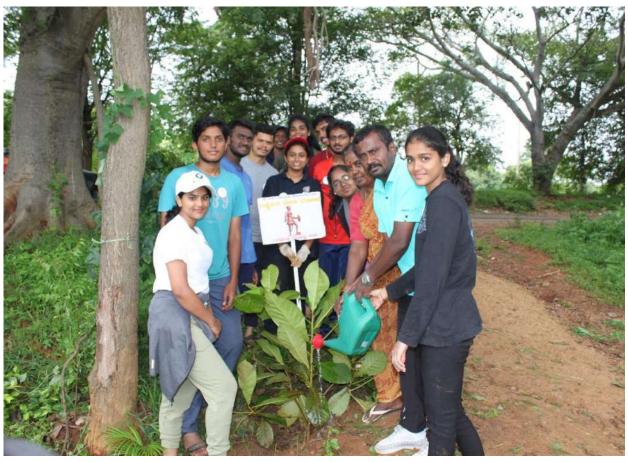

#### DAY 6 - 11/07/2022

All the NSS volunteers assembled and Flag hoisting was done at 6:00am. Guest was Sai Aditya (Alumini of KSIT). We all sung NSS song and had the pledge. Flag committee reported about previous day and present day's programs. The theme for the day was plantation and we planted few samplings on that day. Team Kuvempu was incharge of flag hoisting with captain as Keerthana and vice captain as Prajwal, Team Kitturu Rani Chennamma was incharge of food with captain as Trishala and vice captain as Kushal. Team Vishveshwaraiah was incharge of Shramadhana with captain as Sumana and vice captain as Gurudeep. Team Vivekananda was incharge of stage with captain as Divya and vice captain as Sanjana. Team Sangolli Rayanna was incharge of culturals with captain Sanjay and vice captain as Sindhu. The place for organizing the Camp fire was cleaned and we had our breakfast. Later all of us went to Kannidhoddi to clean the surroundings of Samudhaya Bavana. Later we made students of KSIT to clean the street who visited our camp. Later

## Flag hoisting

Team Swami Vivekananda planting the sampling

Team Sangolli Rayanna planting the sampling

Team Vishveshwaraiah planting the sampling

Team Kitturu Rani Chennamma planting the sampling

Volunteers cleaning near Samudhaya Bhavana