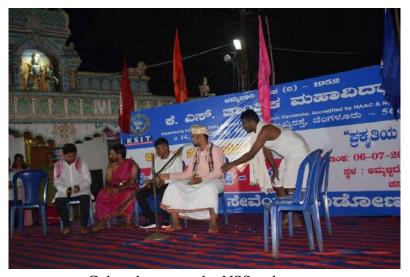

#### **NSS SPECIAL CAMP**

Date of Conduction of Program: 06-07-2022

Venue: Ammallidoddi, Virupakshipura Hobali, Channapatna Taluk, Ramanagar District

Organized by: NSS unit of KSIT

Duration: 06/07/22 to 12/07/22

Next day morning we woke up at 4:30am and all the NSS volunteers gathered near Government school field to clean the ground and make the stage arrangements for the inaugural function. The chief guests for the program were R Rajgopal Naidu (President of Kammavari Sangham), P Prabhakar Naidu (Director of Kammavari Sangham), Dr. K V A Balaji (C.E.O of Kammavari Sangham), Dileep Kumar (Principal of KSIT), Mahesh Gowda (Gramapanchayat member of Ammallidoddi), Thimmaiah (Gramapanchayat member of Ammallidoddi), Gunasheela (Gramapanchayat member of Ammallidoddi), Kaleyappa and Dollu Chandru. The chief guests inaugurated the program by watering the plants thus by spreading awareness about the environment. The chief guests addressed the gathering with their inspirational words. Later the NSS Program Officer Mr. Naveen V and camp director Mr. Umesh S addressed the gathering and felicitated the guests. Badge distribution ceremony was

Guests entering the Inaugural function

Audience of the Inaugural function

President of KSGI addressing the gathering

Badge distribution for the Captains of the camp

Cultural performance by NSS volunteers

Group photo of NSS volunteers along with the Guests