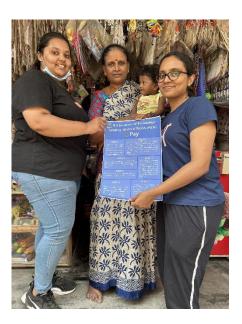

#### DAY 4 - 09/07/2022

All the NSS volunteers assembled at 5:40am near the flag pole. On this day captains and vice captains were not changed and the team responsibilities weren't changed. Chief guests for flag hoisting were Shivanna, Appaji, Sujan (Alumini of KSIT). We all sung NSS song and had the pledge. The theme for flag hoisting was about blood donation as we had blood donation camp on that day. Later we all went to Virupakshipura to distribute pamphlets about health camp that is conducted at Government School the next day. We had our breakfast and later blood camp was conducted. Books were distributed to the students of Government school by the Aluminis of KSIT. D K Suresh, honerable MP of Bangalore Rural arrived as the chief guest for the day and addressed the gathering about NSS and also shared his experience as a NSS volunteer. We had lunch by 3:00pm. Flag dehoisting was done and the guests were Suma and Niveditha who were the aluminis of KSIT. The cultural program started by 7.00pm and guests were Renuka Prasanna from ABCD Dance Academy. The performances were given by ABCD Dance Academy and NSS volunteers. Also village kids participated and enjoyed the program. After the program, the team incharges were changed. We had our dinner and slept around 11:15pm.

Preparations of flag hoisting

Flag hoisting

Morning walk

Distributing pamphlets of health check-up