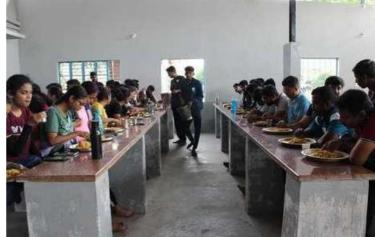

Later cultural program started by 5:00pm and Chief guests were Lakshmi (President), Baghyamma (Vice president), Shantamma, Prema, Jayasheela, Ningamma, Bharati, Sudha, Prema, Narasamma, Shoba and Chikkamma from the Women's Association for milk. The program ended by 8:30pm with a message that "There should be schools and toilets developed in villages that horizontally improves the nation". We had our dinner and the day was winded.