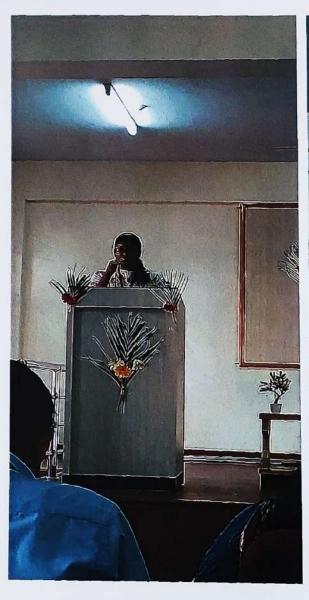

Next day morning we woke up at 4:30am and all the NSS volunteers gathered near Government school field to clean the ground and make the stage arrangements for the inaugural function. The chief guests for the program were R Rajgopal Naidu (President of Kammavari Sangham), P Prabhakar Naidu (Director of Kammavari Sangham), Dr. K V A Balaji (C.E.O of Kammavari Sangham), Dileep Kumar (Principal of KSIT), Mahesh Gowda (Gramapanchayat member of Ammallidoddi), Thimmaiah (Gramapanchayat member of Ammallidoddi), Gunasheela (Gramapanchayat member of Ammallidoddi), Kaleyappa and Dollu Chandru. The chief guests inaugurated the program by watering the plants thus by spreading awareness about the environment. The chief guests addressed the gathering with their inspirational words. Later the NSS Program Officer Mr. Naveen V and camp director Mr. Umesh S addressed the gathering and felicitated the guests. Badge distribution ceremony was

Later cultural program started by 5:00pm and Chief guests were Lakshmi (President), Baghyamma (Vice president), Shantamma, Prema, Jayasheela, Ningamma, Bharati, Sudha, Prema, Narasamma, Shoba and Chikkamma from the Women's Association for milk. The program ended by 8:30pm with a message that "There should be schools and toilets developed in villages that horizontally improves the nation". We had our dinner and the day was winded.