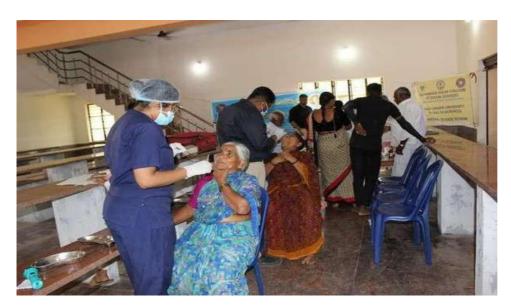

Photos of Dental Camp

Flag dehoisting

Cultural Performances by NSS volunteers

Cultural performances by Villagers