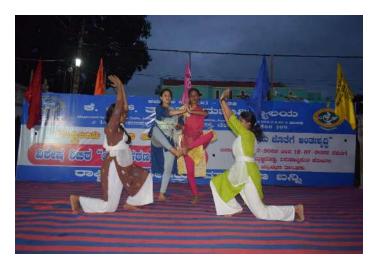

Cultural Performances by NSS Volunteers

Dance performance by village students

Photos of Campfire