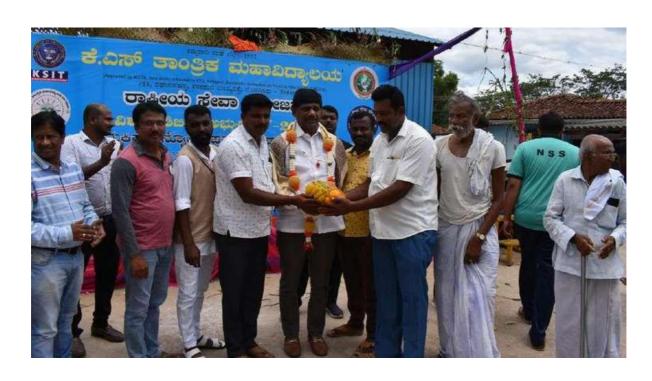

Next day morning we woke up at 4:30am and all the NSS volunteers gathered near Government school field to clean the ground and make the stage arrangements for the inaugural function. The chief guests for the program were R Rajgopal Naidu (President of Kammavari Sangham), P Prabhakar Naidu (Director of Kammavari Sangham), Dr. K V A Balaji (C.E.O of Kammavari Sangham), Dileep Kumar (Principal of KSIT), Mahesh Gowda (Gramapanchayat member of Ammallidoddi), Thimmaiah (Gramapanchayat member of Ammallidoddi), Gunasheela (Gramapanchayat member of Ammallidoddi), Kaleyappa and Dollu Chandru. The chief guests inaugurated the program by watering the plants thus by spreading awareness about the environment. The chief guests addressed the gathering with their inspirational words. Later the NSS Program Officer Mr. Naveen V and camp director Mr. Umesh S addressed the gathering and felicitated the guests. Badge distribution ceremony was

Guests entering the Inaugural function

Audience of the Inaugural function

President of KSGI addressing the gathering

Badge distribution for the Captains of the camp

Cultural performance by NSS volunteers

Group photo of NSS volunteers along with the Guests