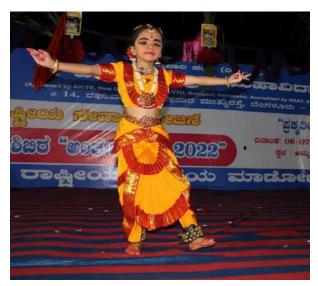

Dance performance by village students

Cultural program by NSS volunteers

Group photo of team Vishveshwaraih

Group photo of team Swami Vivekananda

Cultural performances by NSS volunteers

Cultural performances by village students