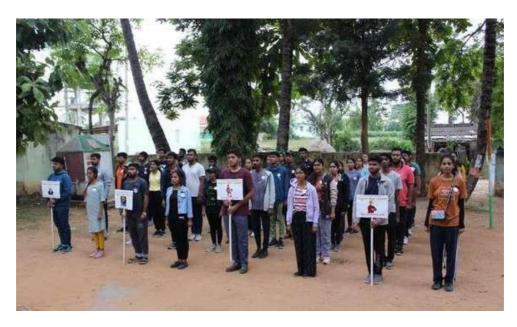

nteers performed a skit mentioning "the problems faced by a man being between his mother and wife" and it was a funny skit where everyone enjoyed watching. And then there were few dance and singing performances performed. And Continued with a skit which was performed by our Volunteers giving importance to the Education. They had showcased the importance of education in a very meaningful way. And then after some divine performances

which was dedicated to goddess Renuka Yellama, there was an Alcohol awareness drama, which seemed to be an essential thing to perform at village circumstances. And everyone praised us for our attempt.

And with all good efforts the cultural program got ended with good messages. Later we all had our food and assembled near samudhaya bhavana for next day planes.



NSS volunteers gathered for flag hoisting



Cultural performance by NSS volunteers



Dance performance by Village Children











The day started with a call around 5:00 am and all the NSS volunteers gathered near the flag pole around 6:00am. Team Sangolli rayanna had the in charge of Flag hoisting and dehoisting with captain as Sanjana V and vice-captain as Tharun M. The guest for the day was Sukanya and the team Sangolli rayanna have choose the concept for flag hoisting as Education with the tag line "Education is a key that unlocks the golden door to the freedom". And they were most concerned of making us aware of the importance of education.

Team Kittur Rani chennamma had in charge of stage with captain as Vishwas M K and Vice-captain as Mahalakshmi D, and they have utilized t