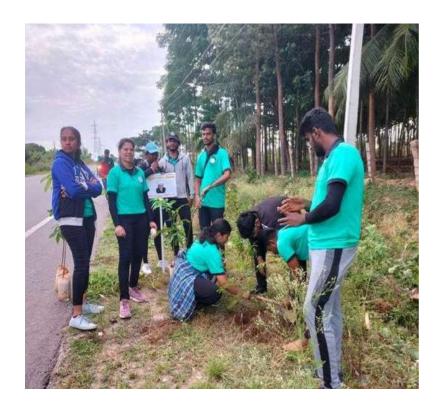

#### DAY 6 - 11/07/2022

All the NSS volunteers assembled and Flag hoisting was done at 6:00am. Guest was Sai Aditya (Alumini of KSIT). We all sung NSS song and had the pledge. Flag committee reported about previous day and present day's programs. The theme for the day was plantation and we planted few samplings on that day. Team Kuvempu was incharge of flag hoisting with captain as Keerthana and vice captain as Prajwal, Team Kitturu Rani Chennamma was incharge of food with captain as Trishala and vice captain as Kushal. Team Vishveshwaraiah was incharge of Shramadhana with captain as Sumana and vice captain as Gurudeep. Team Vivekananda was incharge of stage with captain as Divya and vice captain as Sanjana. Team Sangolli Rayanna was incharge of culturals with captain Sanjay and vice captain as Sindhu. The place for organizing the Camp fire was cleaned and we had our breakfast. Later all of us went to Kannidhoddi to clean the surroundings of Samudhaya Bavana. Later we made students of KSIT to clean the street who visited our camp. Later

## Flag hoisting

Team Swami Vivekananda planting the sampling

Team Sangolli Rayanna planting the sampling

Team Vishveshwaraiah planting the sampling

Team Kitturu Rani Chennamma planting the sampling

Volunteers cleaning near Samudhaya Bhavana