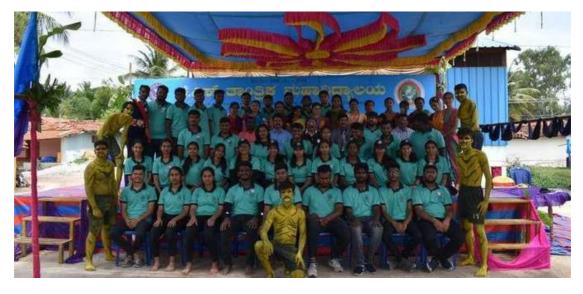

Guests entering the Inaugural function

Audience of the Inaugural function

President of KSGI addressing the gathering

Badge distribution for the Captains of the camp

Cultural performance by NSS volunteers

Group photo of NSS volunteers along with the Guests