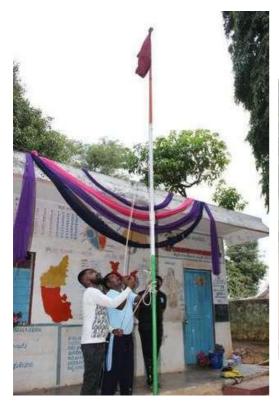

Making arrangements for flag hoisting

Volunteers assembled for flag hoisting

Flag hoisting by the Chief Guests

NSS students going for trekking

Group photo during trekking

Preparing for Shramadhana

Volunteers cleaning the streets