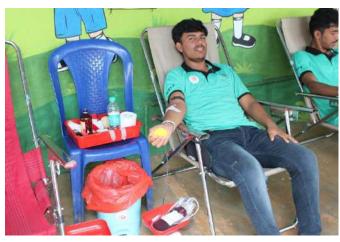

#### DAY 4 - 09/07/2022

All the NSS volunteers assembled at 5:40am near the flag pole. On this day captains and vice captains were not changed and the team responsibilities weren't changed. Chief guests for flag hoisting were Shivanna, Appaji, Sujan (Alumini of KSIT). We all sung NSS song and had the pledge. The theme for flag hoisting was about blood donation as we had blood donation camp on that day. Later we all went to Virupakshipura to distribute pamphlets about health camp that is conducted at Government School the next day. We had our breakfast and later blood camp was conducted. Books were distributed to the students of Government school by the Aluminis of KSIT. D K Suresh, honerable MP of Bangalore Rural arrived as the chief guest for the day and addressed the gathering about NSS and also shared his experience as a NSS volunteer. We had lunch by 3:00pm. Flag dehoisting was done and the guests were Suma and Niveditha who were the aluminis of KSIT. The cultural program started by 7.00pm and guests were Renuka Prasanna from ABCD Dance Academy. The performances were given by ABCD Dance Academy and NSS volunteers. Also village kids participated and enjoyed the program. After the program, the team incharges were changed. We had our dinner and slept around 11:15pm.

### Group photo with School students

Photos of Blood donation Camp

D K Suresh taking part in Plantation

Group photo with D K Suresh

Flag dehoisting