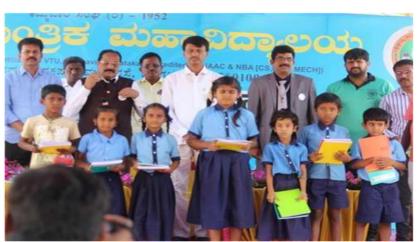

### Group photo with School students

Photos of Blood donation Camp

D K Suresh taking part in Plantation

Group photo with D K Suresh

Flag dehoisting

### Distributing books and slates to school students

Cultural program by NSS volunteers

Cultural programs by ABCD dance academy