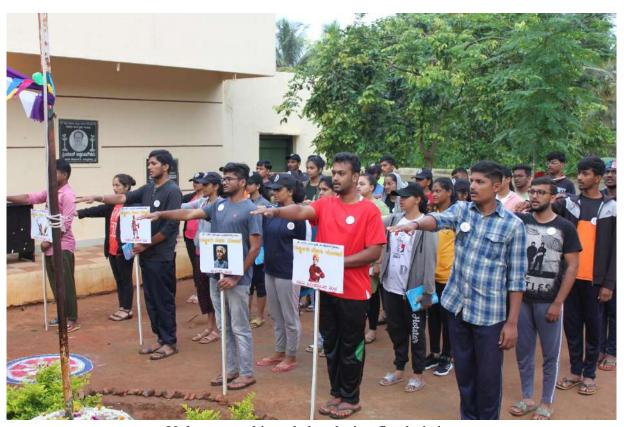

#### DAY 2 - 07/07/2022

The day started with a call around 5:00am and all the NSS volunteers gathered near flag pole at 6:00am. The theme was about mother's love. Chief guests were Smt. Jayalakshmi, Mr. Naveen V(Program officer), Mr. Umesh (Camp Director), ShivaPrakash (Physical Director), Sai Aditya(Alumini of KSIT). We all sung the NSS song and also had pledge. Flag hoisting team informed about that day's schedule. We had been to nearby lake for morning walk. We had our breakfast. Later each team were assigned to clean up street and spread awareness about cleanliness. Tools for cleaning was distributed by Shramadhana team. Later the team captains and vice captains were changed and the incharge were shifted. Kitturu Rani Chennamma were given incharge of stage and Chaya and Sanjay were captain and vice captain for the team. Kuvempu were given incharge of food and Suraksha and Prajwal were captain and vice captain for the team. Vishveshwaraih were given incharge of cultural and Meghashree and Sushen were Captain and vice captain for the team. Swami Vivekananda were given incharge of Shramadhana and Pranitha and Kiran were Captain and Vice captain for the team. Sangolli Rayanna were given incharge of flag hoisting and Hrithika and Abhishek were captain and vice captain for the team. We had lunch at 1:30p.m. We had a break and cultural program was started. Chief guests were Shivanna and Thimmaiah(Gram Panchayat Members). Cultural committee arranged the program and some of the villagers were awarded with momentos. At the end of the program people were informed about next day's dental camp and they were asked to visit Government School where the camp will be held. Food Committee served the dinner. By this our activities for the day was winded and we slept around 11.00p.m.

Volunteers taking pledge during flag hoisting

Morning walk

Volunteers cleaning the village streets and drains

Group photo of team Sangolli Rayanna

Group photo of team Kitturu Rani Chennamma

Group photo of team Kuvempu