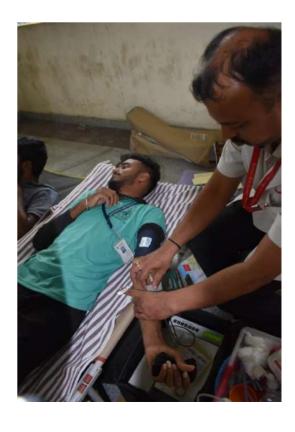

Photos of Dental Camp

Flag dehoisting

Cultural Performances by NSS volunteers

Cultural performances by Villagers

#### DAY 4 - 09/07/2022

All the NSS volunteers assembled at 5:40am near the flag pole. On this day captains and vice captains were not changed and the team responsibilities weren't changed. Chief guests for flag hoisting were Shivanna, Appaji, Sujan (Alumini of KSIT). We all sung NSS song and had the pledge. The theme for flag hoisting was about blood donation as we had blood donation camp on that day. Later we all went to Virupakshipura to distribute pamphlets about health camp that is conducted at Government School the next day. We had our breakfast and later blood camp was conducted. Books were distributed to the students of Government school by the Aluminis of KSIT. D K Suresh, honerable MP of Bangalore Rural arrived as the chief guest for the day and addressed the gathering about NSS and also shared his experience as a NSS volunteer. We had lunch by 3:00pm. Flag dehoisting was done and the guests were Suma and Niveditha who were the aluminis of KSIT. The cultural program started by 7.00pm and guests were Renuka Prasanna from ABCD Dance Academy. The performances were given by ABCD Dance Academy and NSS volunteers. Also village kids participated and enjoyed the program. After the program, the team incharges were changed. We had our dinner and slept around 11:15pm.