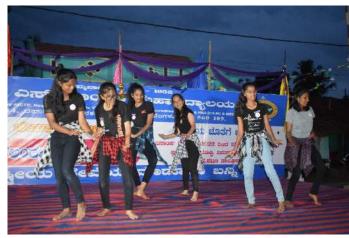

nce as a NSS volunteer. We had lunch by 3:00pm. Flag dehoisting was done and the guests were Suma and Niveditha who were the aluminis of KSIT. The cultural program started by 7.00pm and guests were Renuka Prasanna from ABCD Dance Academy. The performances were given by ABCD Dance Academy and NSS volunteers. Also village kids participated and enjoyed the program. After the program, the team incharges were changed. We had our dinner and slept around 11:15pm.



Preparations of flag hoisting



Flag hoisting



Morning walk





Distributing pamphlets of health check-up



### Group photo with School students





Photos of Blood donation Camp



D K Suresh taking part in Plantation



Group photo with D K Suresh



Flag dehoisting





### Distributing books and slates to school students





Cultural program by NSS volunteers







Cultural programs by ABCD dance academy

#### DAY 5 - 10/07/2022

All the NSS volunteers woke up around 5:00am and assembled near the flag pole at 5:30am. Flag hoisting was done. Theme for flag hoisting was 'health is wealth' as we had health checkup camp on that day. Guests were Vaishnavi, Naganethra, Mohan Prasanna who were alumini of KSIT. We all sung NSS song and had the pledge. Flag committee reported about previous day and informed about Present day's programs. Captain and vice captain badges were distributed. Team Sangolli Rayanna had the incharge of food with captain as Akash and vicecaptain as Anirudh. Team Kuvempu had the incharge of culturals with captain as Sagar and vice captain as Chethan. Team Kitturu Rani Chennamma had the incharg