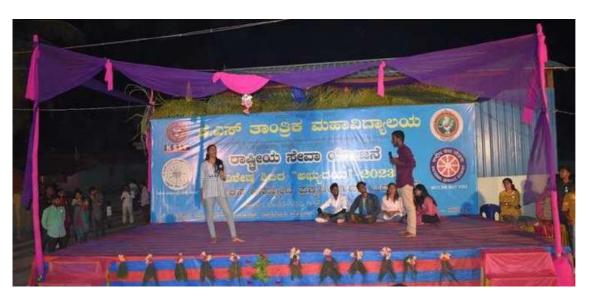

Dance performance by village students

Cultural program by NSS volunteers

Group photo of team Vishveshwaraih

Group photo of team Swami Vivekananda

Cultural performances by NSS volunteers

Cultural performances by village students