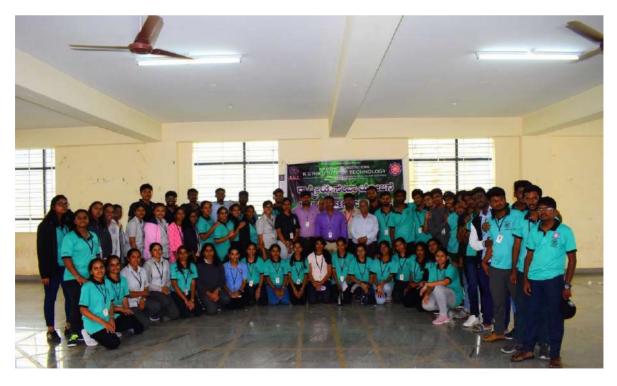

Guests entering the Inaugural function

Audience of the Inaugural function

President of KSGI addressing the gathering

Badge distribution for the Captains of the camp

Cultural performance by NSS volunteers

Group photo of NSS volunteers along with the Guests