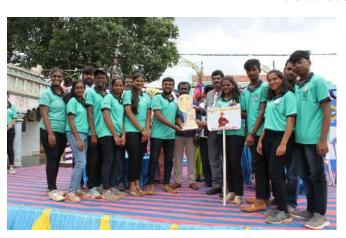

Next day morning we woke up at 4:30am and all the NSS volunteers gathered near Government school field to clean the ground and make the stage arrangements for the inaugural function. The chief guests for the program were R Rajgopal Naidu (President of Kammavari Sangham), P Prabhakar Naidu (Director of Kammavari Sangham), Dr. K V A Balaji (C.E.O of Kammavari Sangham), Dileep Kumar (Principal of KSIT), Mahesh Gowda (Gramapanchayat member of Ammallidoddi), Thimmaiah (Gramapanchayat member of Ammallidoddi), Gunasheela (Gramapanchayat member of Ammallidoddi), Kaleyappa and Dollu Chandru. The chief guests inaugurated the program by watering the plants thus by spreading awareness about the environment. The chief guests addressed the gathering with their inspirational words. Later the NSS Program Officer Mr. Naveen V and camp director Mr. Umesh S addressed the gathering and felicitated the guests. Badge distribution ceremony was

held for the camp captains and vice captains. Also the camp dairies were distributed to all the NSS volunteers and badges to the Government school students. Later we had cultural programs held by the NSS volunteers.

Guests entering the Inaugural function

Audience of the Inaugural function

President of KSGI addressing the gathering

Badge distribution for the Captains of the camp

Cultural performance by NSS volunteers

Group photo of NSS volunteers along with the Guests