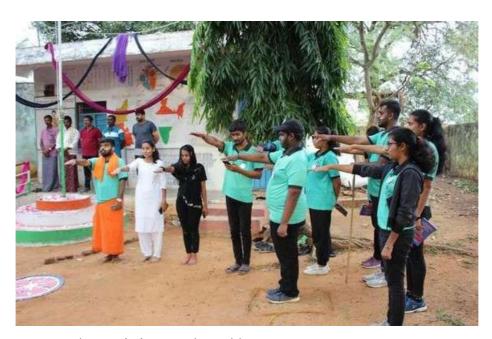

#### DAY 2 - 07/07/2022

The day started with a call around 5:00am and all the NSS volunteers gathered near flag pole at 6:00am. The theme was about mother's love. Chief guests were Smt. Jayalakshmi, Mr. Naveen V(Program officer), Mr. Umesh (Camp Director), ShivaPrakash (Physical Director), Sai Aditya(Alumini of KSIT). We all sung the NSS song and also had pledge. Flag hoisting team informed about that day's schedule. We had been to nearby lake for morning walk. We had our breakfast. Later each team were assigned to clean up street and spread awareness about cleanliness. Tools for cleaning was distributed by Shramadhana team. Later the team captains and vice captains were changed and the incharge were shifted. Kitturu Rani Chennamma were given incharge of stage and Chaya and Sanjay were captain and vice captain for the team. Kuvempu were given incharge of food and Suraksha and Prajwal were captain and vice captain for the team. Vishveshwaraih were given incharge of cultural and Meghashree and Sushen were Captain and vice captain for the team. Swami Vivekananda were given incharge of Shramadhana and Pranitha and Kiran were Captain and Vice captain for the team. Sangolli Rayanna were given incharge of flag hoisting and Hrithika and Abhishek were captain and vice captain for the team. We had lunch at 1:30p.m. We had a break and cultural program was started. Chief guests were Shivanna and Thimmaiah(Gram Panchayat Members). Cultural committee arranged the program and some of the villagers were awarded with momentos. At the end of the program people were informed about next day's dental camp and they were asked to visit Government School where the camp will be held. Food Committee served the dinner. By this our activities for the day was winded and we slept around 11.00p.m.

Volunteers taking pledge during flag hoisting

Morning walk

Volunteers cleaning the village streets and drains

Group photo of team Sangolli Rayanna

Group photo of team Kitturu Rani Chennamma

Group photo of team Kuvempu