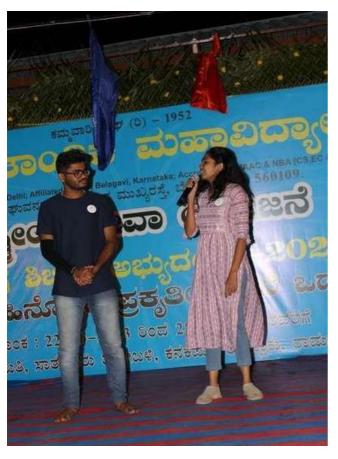

Kavitha Rao addressing the gathering

Dance performances by Pushkara performing arts