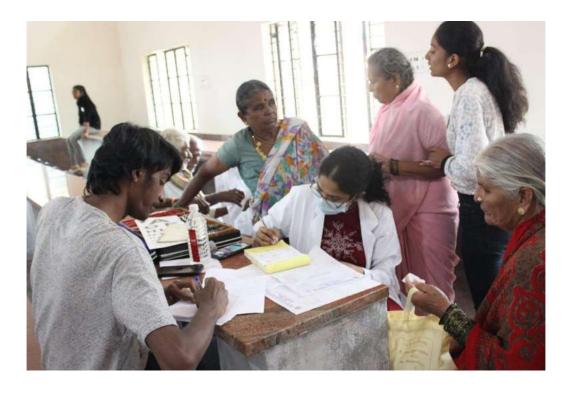

#### DAY 5 - 10/07/2022

All the NSS volunteers woke up around 5:00am and assembled near the flag pole at 5:30am. Flag hoisting was done. Theme for flag hoisting was 'health is wealth' as we had health checkup camp on that day. Guests were Vaishnavi, Naganethra, Mohan Prasanna who were alumini of KSIT. We all sung NSS song and had the pledge. Flag committee reported about previous day and informed about Present day's programs. Captain and vice captain badges were distributed. Team Sangolli Rayanna had the incharge of food with captain as Akash and vicecaptain as Anirudh. Team Kuvempu had the incharge of culturals with captain as Sagar and vice captain as Chethan. Team Kitturu Rani Chennamma had the incharge of flag hoisting and cooking with captain as Dhanush and vice captain as Tharun. Team Vishveshwaraiah had the incharge of stage with captain Rahul and vice captain as Rakshith. Team Vivekananda had the incharge of culturals with Captain as Supreeth and vice captain as Suresh. After that we had a program by the personality development training programmer Shiva Kumar who has won the Gold Medal and have represented India 3 times. Later we had breakfast and we were taken to Virupakshipura Government School. There health check up camp was done for villagers. NSS Cell provided books and pens to the students of Virupaksha Government school. At 5.30pm Flag dehoisting was done. Guest was Sudha (Women's milk Association Member). Later team Incharges were shifted and culturals got started by 7.00p.m. Stage was arranged by stage committee. Cultural committee arranged the program. The chief guest for the cultural program was Kavitha Rao who takes care of 70 aged people by providing them an old age home. Later she addressed the gathering about NSS and the guests were felicitated. After the program we had our dinner at 10.30pm. By this the activities for the day was winded up and we slept around 11.30pm.

Flag hoisting

Personality development program

Interaction with school students and prize distribution

Health check-up for villagers

Group photo with doctors

Flag dehoisting

Cultural performances by NSS volunteers