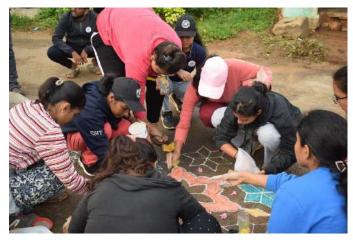

## Flag hoisting

Team Swami Vivekananda planting the sampling

Team Sangolli Rayanna planting the sampling

Team Vishveshwaraiah planting the sampling

Team Kitturu Rani Chennamma planting the sampling

Volunteers cleaning near Samudhaya Bhavana