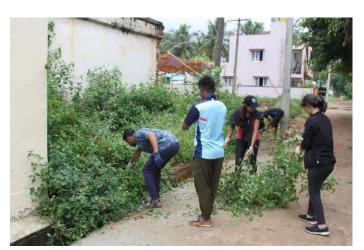

#### DAY 2 - 07/07/2022

The day started with a call around 5:00am and all the NSS volunteers gathered near flag pole at 6:00am. The theme was about mother's love. Chief guests were Smt. Jayalakshmi, Mr. Naveen V(Program officer), Mr. Umesh (Camp Director), ShivaPrakash (Physical Director), Sai Aditya(Alumini of KSIT). We all sung the NSS song and also had pledge. Flag hoisting team informed about that day's schedule. We had been to nearby lake for morning walk. We had our breakfast. Later each team were assigned to clean up street and spread awareness about cleanliness. Tools for cleaning was distributed by Shramadhana team. Later the team captains and vice captains were changed and the incharge were shifted. Kitturu Rani Chennamma were given incharge of stage and Chaya and Sanjay were captain and vice captain for the team. Kuvempu were given incharge of food and Suraksha and Prajwal were captain and vice captain for the team. Vishveshwaraih were given incharge of cultural and Meghashree and Sushen were Captain and vice captain for the team. Swami Vivekananda were given incharge of Shramadhana and Pranitha and Kiran were Captain and Vice captain for the team. Sangolli Rayanna were given incharge of flag hoisting and Hrithika and Abhishek were captain and vice captain for the team. We had lunch at 1:30p.m. We had a break and cultural program was started. Chief guests were Shivanna and Thimmaiah(Gram Panchayat Members). Cultural committee arranged the program and some of the villagers were awarded with momentos. At the end of the program people were informed about next day's dental camp and they were asked to visit Government School where the camp will be held. Food Committee served the dinner. By this our activities for the day was winded and we slept around 11.00p.m.

Volunteers taking pledge during flag hoisting

Morning walk

Volunteers cleaning the village streets and drains

Group photo of team Sangolli Rayanna

Group photo of team Kitturu Rani Chennamma

Group photo of team Kuvempu