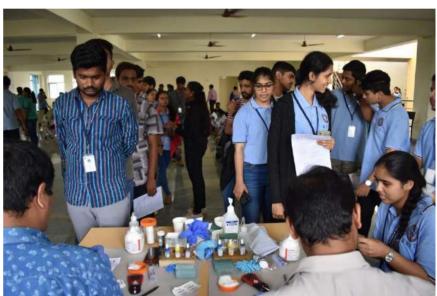

Flag hoisting

Personality development program

Interaction with school students and prize distribution

Health check-up for villagers

Group photo with doctors

Flag dehoisting

Cultural performances by NSS volunteers