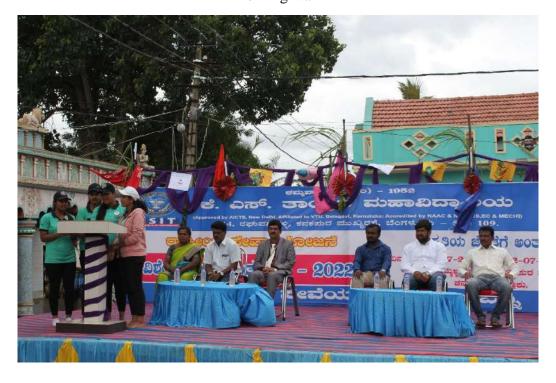

#### DAY 7 - 12/07/2022

The day started with the call around 5.30a.m. All the NSS volunteers assembled near the flag pole. All the senior volunteers Shreya, Purushotham, Sanjana, Sirisha, and Dasha were made captains for their respective teams and flag hoisting incharge was given to them. Flag hoisting was done by Ramanna, Mr. Naveen (NSS Program officer), Mr. Umesh (Camp Director) and Mr. Shivaprakash (Physical Education Director of KSIT). All volunteers sung NSS song and had pledge. Later we had a walk and had our breakfast. All the NSS volunteers assembled at 12.00pm for validatory function. Chief guests were Dr. Dileep Kumar V (Principal of KSIT), Thimaiah (Gramapanchayat member of Ammallidoddi), Vijayalakshmi (Gramapanchayat member of Ammallidoddi), Mr. Umesh S (Camp Director), Mr. Naveen V (NSS Program officer), Mr. Shivaprakash (Physical Education Director of KSIT). Principal of KSIT addressed all the NSS volunteers and spoke few words about the special camp. Later prizes were distributed for the NSS volunteers and teams. The program

## Validatory function

Prize distribution to volunteers

Group Photo

NSS Programme Billicer K S Institute of Paciniology Kanskapura Main Road

Songalaru - 550 109

PRINCIPAL. KA. INSTITUTE OF TECHNOLOGY, BENGALURU - 560 109