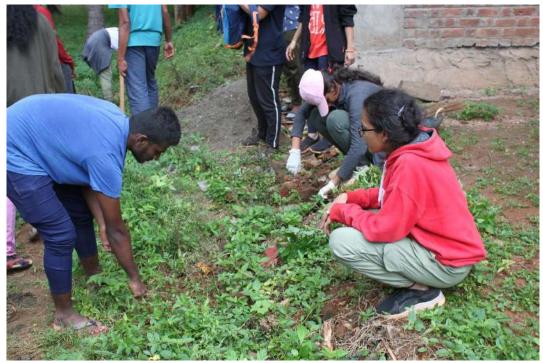

#### DAY 6 - 11/07/2022

All the NSS volunteers assembled and Flag hoisting was done at 6:00am. Guest was Sai Aditya (Alumini of KSIT). We all sung NSS song and had the pledge. Flag committee reported about previous day and present day's programs. The theme for the day was plantation and we planted few samplings on that day. Team Kuvempu was incharge of flag hoisting with captain as Keerthana and vice captain as Prajwal, Team Kitturu Rani Chennamma was incharge of food with captain as Trishala and vice captain as Kushal. Team Vishveshwaraiah was incharge of Shramadhana with captain as Sumana and vice captain as Gurudeep. Team Vivekananda was incharge of stage with captain as Divya and vice captain as Sanjana. Team Sangolli Rayanna was incharge of culturals with captain Sanjay and vice captain as Sindhu. The place for organizing the Camp fire was cleaned and we had our breakfast. Later all of us went to Kannidhoddi to clean the surroundings of Samudhaya Bavana. Later we made students of KSIT to clean the street who visited our camp. Later

## Flag hoisting

Team Swami Vivekananda planting the sampling

Team Sangolli Rayanna planting the sampling

Team Vishveshwaraiah planting the sampling

Team Kitturu Rani Chennamma planting the sampling

Volunteers cleaning near Samudhaya Bhavana