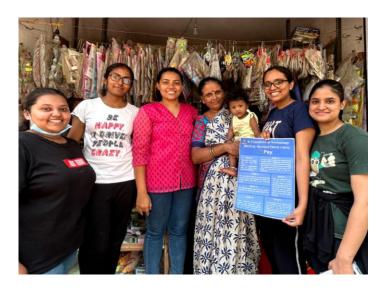

#### DAY 4 - 09/07/2022

All the NSS volunteers assembled at 5:40am near the flag pole. On this day captains and vice captains were not changed and the team responsibilities weren't changed. Chief guests for flag hoisting were Shivanna, Appaji, Sujan (Alumini of KSIT). We all sung NSS song and had the pledge. The theme for flag hoisting was about blood donation as we had blood donation camp on that day. Later we all went to Virupakshipura to distribute pamphlets about health camp that is conducted at Government School the next day. We had our breakfast and later blood camp was conducted. Books were distributed to the students of Government school by the Aluminis of KSIT. D K Suresh, honerable MP of Bangalore Rural arrived as the chief guest for the day and addressed the gathering about NSS and also shared his experience as a NSS volunteer. We had lunch by 3:00pm. Flag dehoisting was done and the guests were Suma and Niveditha who were the aluminis of KSIT. The cultural program started by 7.00pm and guests were Renuka Prasanna from ABCD Dance Academy. The performances were given by ABCD Dance Academy and NSS volunteers. Also village kids participated and enjoyed the program. After the program, the team incharges were changed. We had our dinner and slept around 11:15pm.

Preparations of flag hoisting

Flag hoisting

Morning walk

Distributing pamphlets of health check-up