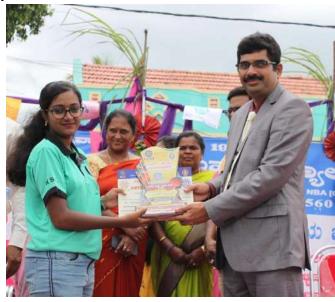

#### DAY 7 - 12/07/2022

The day started with the call around 5.30a.m. All the NSS volunteers assembled near the flag pole. All the senior volunteers Shreya, Purushotham, Sanjana, Sirisha, and Dasha were made captains for their respective teams and flag hoisting incharge was given to them. Flag hoisting was done by Ramanna, Mr. Naveen (NSS Program officer), Mr. Umesh (Camp Director) and Mr. Shivaprakash (Physical Education Director of KSIT). All volunteers sung NSS song and had pledge. Later we had a walk and had our breakfast. All the NSS volunteers assembled at 12.00pm for validatory function. Chief guests were Dr. Dileep Kumar V (Principal of KSIT), Thimaiah (Gramapanchayat member of Ammallidoddi), Vijayalakshmi (Gramapanchayat member of Ammallidoddi), Mr. Umesh S (Camp Director), Mr. Naveen V (NSS Program officer), Mr. Shivaprakash (Physical Education Director of KSIT). Principal of KSIT addressed all the NSS volunteers and spoke few words about the special camp. Later prizes were distributed for the NSS volunteers and teams. The program

## Validatory function

Prize distribution to volunteers

Group Photo

NSS Programme Billicer K S Institute of Paciniology Kanskapura Main Road

Songalaru - 550 109

PRINCIPAL. KA. INSTITUTE OF TECHNOLOGY, BENGALURU - 560 109