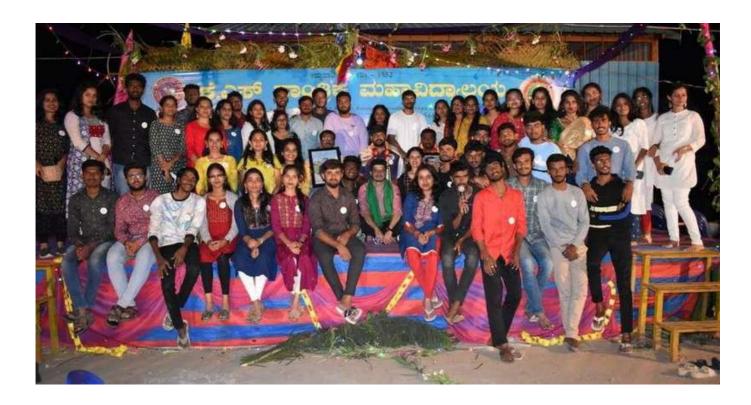

Guests entering the Inaugural function

Audience of the Inaugural function

President of KSGI addressing the gathering

Badge distribution for the Captains of the camp

Cultural performance by NSS volunteers

Group photo of NSS volunteers along with the Guests