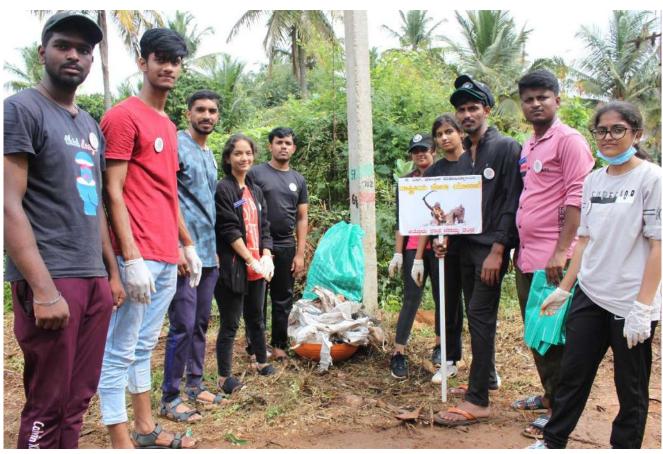

#### DAY 3 - 08/07/2022

The day started with a call around 5.00am and all the NSS volunteers gathered near the flag pole around 6:00am. The chief guests for flag hoisting were Lakshmamma (Dairy maid), Gunasheela (Gram Panchayat Member). Later flag committee informed all the volunteers about the day's schedule. Team Kittur Rani Chennamma had incharge of cultural with captain as Dasha and vice captain Preksha. Team Sangolli Rayanna had the incharge of stage with captain as Sanjana and vice captain as Spoorthy. Team Vivekananda had the incharge of Flag hoisting with captain Sirisha and vice captain Shruthi. Team Vishvehwaraiah had the incharge of food with captain Shreya and vice captain as Bhavana, Team Kuvempu had the incharge of Shramadhana with captain as Purushotham and vice captain as Vidya. For keeping the volunteers physically fit trekking program was held. We finished having our breakfast by 9.00am. Except cooking team other teams went for cleaning. Later, Rajarajeshwari Dental college and Hospital from Bangalore helped us in organizing the Dental camp for the villagers. We had lunch by 2.00pm. Flag dehoisting program was done around 5.30pm and the chief guests were Swami, Puttegowdru and Puttanna. Then the cultural program was held. In between momentos were distributed to the villagers. Then importance of education was conveyed to the people in the form of a drama. Information about blood camp was given by the anchor and the program came to an end. Stage was cleared by the stage committee. We had our dinner where food committee served us and we slept around 11:00pm.

Making arrangements for flag hoisting

Volunteers assembled for flag hoisting

Flag hoisting by the Chief Guests

NSS students going for trekking

Group photo during trekking

Preparing for Shramadhana

Volunteers cleaning the streets

Photos of Dental Camp

Flag dehoisting

Cultural Performances by NSS volunteers

Cultural performances by Villagers