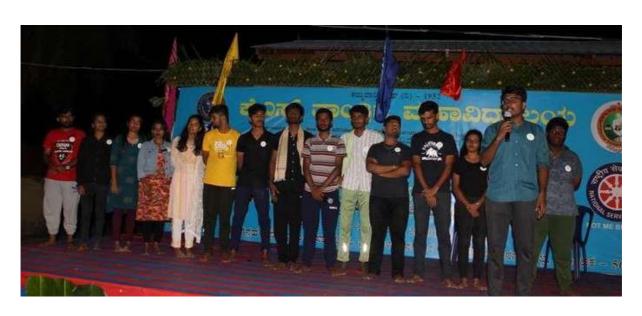

Guests entering the Inaugural function

Audience of the Inaugural function

President of KSGI addressing the gathering

Badge distribution for the Captains of the camp

Cultural performance by NSS volunteers

Group photo of NSS volunteers along with the Guests