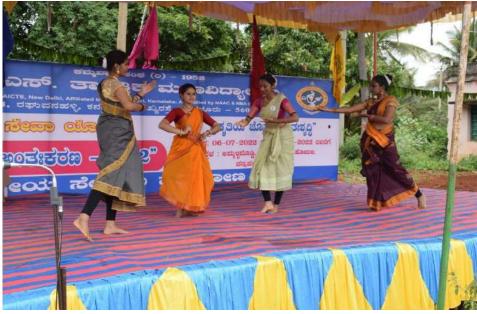

Later cultural program started by 5:00pm and Chief guests were Lakshmi (President), Baghyamma (Vice president), Shantamma, Prema, Jayasheela, Ningamma, Bharati, Sudha, Prema, Narasamma, Shoba and Chikkamma from the Women's Association for milk. The program ended by 8:30pm with a message that "There should be schools and toilets developed in villages that horizontally improves the nation". We had our dinner and the day was winded.

Dance performance by village students

Cultural program by NSS volunteers