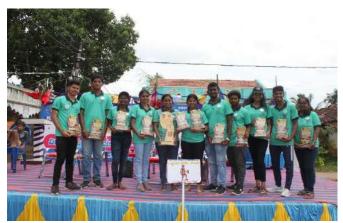

#### DAY 5 - 10/07/2022

All the NSS volunteers woke up around 5:00am and assembled near the flag pole at 5:30am. Flag hoisting was done. Theme for flag hoisting was 'health is wealth' as we had health checkup camp on that day. Guests were Vaishnavi, Naganethra, Mohan Prasanna who were alumini of KSIT. We all sung NSS song and had the pledge. Flag committee reported about previous day and informed about Present day's programs. Captain and vice captain badges were distributed. Team Sangolli Rayanna had the incharge of food with captain as Akash and vicecaptain as Anirudh. Team Kuvempu had the incharge of culturals with captain as Sagar and vice captain as Chethan. Team Kitturu Rani Chennamma had the incharge of flag hoisting and cooking with captain as Dhanush and vice captain as Tharun. Team Vishveshwaraiah had the incharge of stage with captain Rahul and vice captain as Rakshith. Team Vivekananda had the incharge of culturals with Captain as Supreeth and vice captain as Suresh. After that we had a program by the personality development training programmer Shiva Kumar who has won the Gold Medal and have represented India 3 times. Later we had breakfast and we were taken to Virupakshipura Government School. There health check up camp was done for villagers. NSS Cell provided books and pens to the students of Virupaksha Government school. At 5.30pm Flag dehoisting was done. Guest was Sudha (Women's milk Association Member). Later team Incharges were shifted and culturals got started by 7.00p.m. Stage was arranged by stage committee. Cultural committee arranged the program. The chief guest for the cultural program was Kavitha Rao who takes care of 70 aged people by providing them an old age home. Later she addressed the gathering about NSS and the guests were felicitated. After the program we had our dinner at 10.30pm. By this the activities for the day was winded up and we slept around 11.30pm.

Flag hoisting

Personality development program

Interaction with school students and prize distribution

Health check-up for villagers

Group photo with doctors

Flag dehoisting

Cultural performances by NSS volunteers