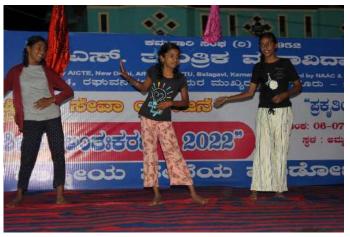

Dance performance by village students

Cultural program by NSS volunteers

Group photo of team Vishveshwaraih

Group photo of team Swami Vivekananda

Cultural performances by NSS volunteers

Cultural performances by village students