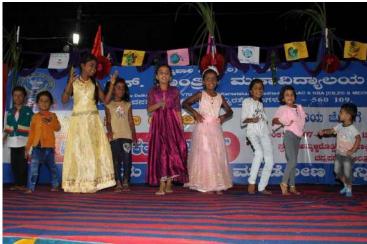

Dance performance by village students

Cultural program by NSS volunteers

Group photo of team Vishveshwaraih

Group photo of team Swami Vivekananda

Cultural performances by NSS volunteers

Cultural performances by village students

Cultural Performances by NSS Volunteers

Dance performance by village students

Photos of Campfire