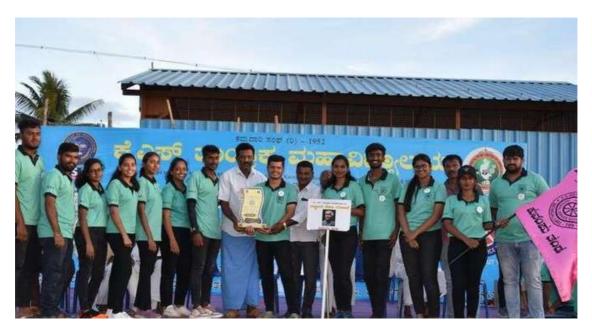

#### DAY 7 - 12/07/2022

The day started with the call around 5.30a.m. All the NSS volunteers assembled near the flag pole. All the senior volunteers Shreya, Purushotham, Sanjana, Sirisha, and Dasha were made captains for their respective teams and flag hoisting incharge was given to them. Flag hoisting was done by Ramanna, Mr. Naveen (NSS Program officer), Mr. Umesh (Camp Director) and Mr. Shivaprakash (Physical Education Director of KSIT). All volunteers sung NSS song and had pledge. Later we had a walk and had our breakfast. All the NSS volunteers assembled at 12.00pm for validatory function. Chief guests were Dr. Dileep Kumar V (Principal of KSIT), Thimaiah (Gramapanchayat member of Ammallidoddi), Vijayalakshmi (Gramapanchayat member of Ammallidoddi), Mr. Umesh S (Camp Director), Mr. Naveen V (NSS Program officer), Mr. Shivaprakash (Physical Education Director of KSIT). Principal of KSIT addressed all the NSS volunteers and spoke few words about the special camp. Later prizes were distributed for the NSS volunteers and teams. The program

came to an end by 2:00pm. Later flag dehoisting was done. After having lunch we headed back to Bangalore. We boarded our college buses and left around 6:30pm and we reached Bangalore around 9:00pm.

Arrangements for flag hoisting

## Validatory function

Prize distribution to volunteers

Group Photo

NSS Programme Billicer K S Institute of Paciniology Kanskapura Main Road

Songalaru - 550 109

PRINCIPAL. KA. INSTITUTE OF TECHNOLOGY, BENGALURU - 560 109