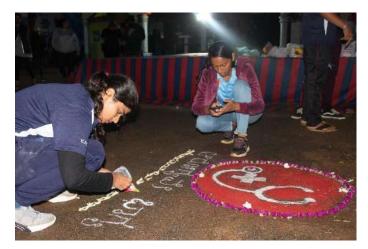

## Flag hoisting

Team Swami Vivekananda planting the sampling

Team Sangolli Rayanna planting the sampling

Team Vishveshwaraiah planting the sampling

Team Kitturu Rani Chennamma planting the sampling

Volunteers cleaning near Samudhaya Bhavana