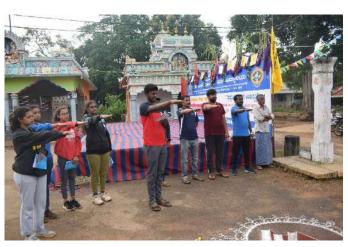

#### DAY 7 - 12/07/2022

The day started with the call around 5.30a.m. All the NSS volunteers assembled near the flag pole. All the senior volunteers Shreya, Purushotham, Sanjana, Sirisha, and Dasha were made captains for their respective teams and flag hoisting incharge was given to them. Flag hoisting was done by Ramanna, Mr. Naveen (NSS Program officer), Mr. Umesh (Camp Director) and Mr. Shivaprakash (Physical Education Director of KSIT). All volunteers sung NSS song and had pledge. Later we had a walk and had our breakfast. All the NSS volunteers assembled at 12.00pm for validatory function. Chief guests were Dr. Dileep Kumar V (Principal of KSIT), Thimaiah (Gramapanchayat member of Ammallidoddi), Vijayalakshmi (Gramapanchayat member of Ammallidoddi), Mr. Umesh S (Camp Director), Mr. Naveen V (NSS Program officer), Mr. Shivaprakash (Physical Education Director of KSIT). Principal of KSIT addressed all the NSS volunteers and spoke few words about the special camp. Later prizes were distributed for the NSS volunteers and teams. The program

came to an end by 2:00pm. Later flag dehoisting was done. After having lunch we headed back to Bangalore. We boarded our college buses and left around 6:30pm and we reached Bangalore around 9:00pm.

Arrangements for flag hoisting

## Validatory function

Prize distribution to volunteers

Group Photo

NSS Programme Billicer K S Institute of Paciniology Kanskapura Main Road

Songalaru - 550 109

PRINCIPAL. KA. INSTITUTE OF TECHNOLOGY, BENGALURU - 560 109