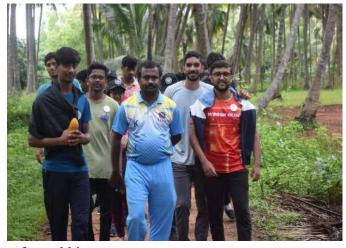

#### DAY 3 - 08/07/2022

The day started with a call around 5.00am and all the NSS volunteers gathered near the flag pole around 6:00am. The chief guests for flag hoisting were Lakshmamma (Dairy maid), Gunasheela (Gram Panchayat Member). Later flag committee informed all the volunteers about the day's schedule. Team Kittur Rani Chennamma had incharge of cultural with captain as Dasha and vice captain Preksha. Team Sangolli Rayanna had the incharge of stage with captain as Sanjana and vice captain as Spoorthy. Team Vivekananda had the incharge of Flag hoisting with captain Sirisha and vice captain Shruthi. Team Vishvehwaraiah had the incharge of food with captain Shreya and vice captain as Bhavana, Team Kuvempu had the incharge of Shramadhana with captain as Purushotham and vice captain as Vidya. For keeping the volunteers physically fit trekking program was held. We finished having our breakfast by 9.00am. Except cooking team other teams went for cleaning. Later, Rajarajeshwari Dental college and Hospital from Bangalore helped us in organizing the Dental camp for the villagers. We had lunch by 2.00pm. Flag dehoisting program was done around 5.30pm and the chief guests were Swami, Puttegowdru and Puttanna. Then the cultural program was held. In between momentos were distributed to the villagers. Then importance of education was conveyed to the people in the form of a drama. Information about blood camp was given by the anchor and the program came to an end. Stage was cleared by the stage committee. We had our dinner where food committee served us and we slept around 11:00pm.

Making arrangements for flag hoisting

Volunteers assembled for flag hoisting

Flag hoisting by the Chief Guests

NSS students going for trekking

Group photo during trekking

Preparing for Shramadhana

Volunteers cleaning the streets