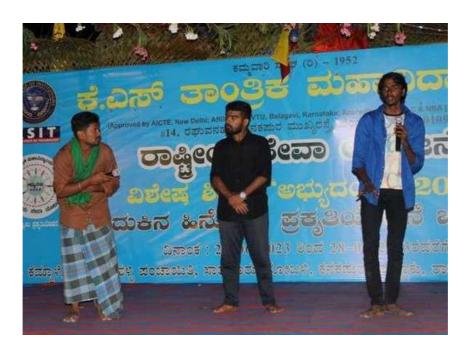

Later cultural program started by 5:00pm and Chief guests were Lakshmi (President), Baghyamma (Vice president), Shantamma, Prema, Jayasheela, Ningamma, Bharati, Sudha, Prema, Narasamma, Shoba and Chikkamma from the Women's Association for milk. The program ended by 8:30pm with a message that "There should be schools and toilets developed in villages that horizontally improves the nation". We had our dinner and the day was winded.