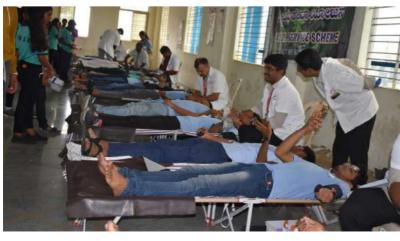

### Group photo with School students

Photos of Blood donation Camp

D K Suresh taking part in Plantation

Group photo with D K Suresh

Flag dehoisting