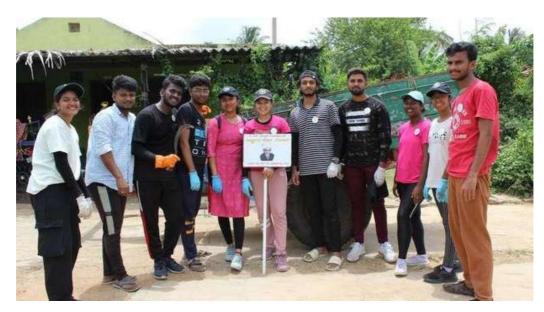

Guests entering the Inaugural function

Audience of the Inaugural function

President of KSGI addressing the gathering

Badge distribution for the Captains of the camp

Cultural performance by NSS volunteers

Group photo of NSS volunteers along with the Guests