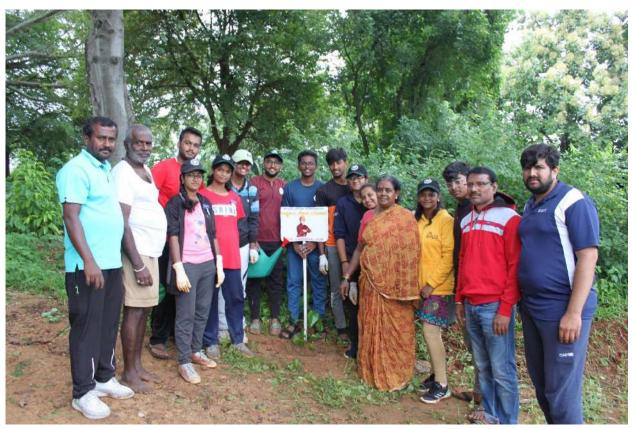

#### DAY 6 - 11/07/2022

All the NSS volunteers assembled and Flag hoisting was done at 6:00am. Guest was Sai Aditya (Alumini of KSIT). We all sung NSS song and had the pledge. Flag committee reported about previous day and present day's programs. The theme for the day was plantation and we planted few samplings on that day. Team Kuvempu was incharge of flag hoisting with captain as Keerthana and vice captain as Prajwal, Team Kitturu Rani Chennamma was incharge of food with captain as Trishala and vice captain as Kushal. Team Vishveshwaraiah was incharge of Shramadhana with captain as Sumana and vice captain as Gurudeep. Team Vivekananda was incharge of stage with captain as Divya and vice captain as Sanjana. Team Sangolli Rayanna was incharge of culturals with captain Sanjay and vice captain as Sindhu. The place for organizing the Camp fire was cleaned and we had our breakfast. Later all of us went to Kannidhoddi to clean the surroundings of Samudhaya Bavana. Later we made students of KSIT to clean the street who visited our camp. Later

## Flag hoisting

Team Swami Vivekananda planting the sampling

Team Sangolli Rayanna planting the sampling

Team Vishveshwaraiah planting the sampling

Team Kitturu Rani Chennamma planting the sampling

Volunteers cleaning near Samudhaya Bhavana