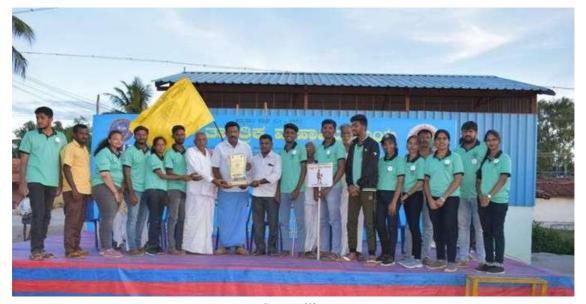

#### DAY 7 - 12/07/2022

The day started with the call around 5.30a.m. All the NSS volunteers assembled near the flag pole. All the senior volunteers Shreya, Purushotham, Sanjana, Sirisha, and Dasha were made captains for their respective teams and flag hoisting incharge was given to them. Flag hoisting was done by Ramanna, Mr. Naveen (NSS Program officer), Mr. Umesh (Camp Director) and Mr. Shivaprakash (Physical Education Director of KSIT). All volunteers sung NSS song and had pledge. Later we had a walk and had our breakfast. All the NSS volunteers assembled at 12.00pm for validatory function. Chief guests were Dr. Dileep Kumar V (Principal of KSIT), Thimaiah (Gramapanchayat member of Ammallidoddi), Vijayalakshmi (Gramapanchayat member of Ammallidoddi), Mr. Umesh S (Camp Director), Mr. Naveen V (NSS Program officer), Mr. Shivaprakash (Physical Education Director of KSIT). Principal of KSIT addressed all the NSS volunteers and spoke few words about the special camp. Later prizes were distributed for the NSS volunteers and teams. The program

came to an end by 2:00pm. Later flag dehoisting was done. After having lunch we headed back to Bangalore. We boarded our college buses and left around 6:30pm and we reached Bangalore around 9:00pm.

Arrangements for flag hoisting

## Validatory function

Prize distribution to volunteers

Group Photo

NSS Programme Billicer K S Institute of Paciniology Kanskapura Main Road

Songalaru - 550 109

PRINCIPAL. KA. INSTITUTE OF TECHNOLOGY, BENGALURU - 560 109