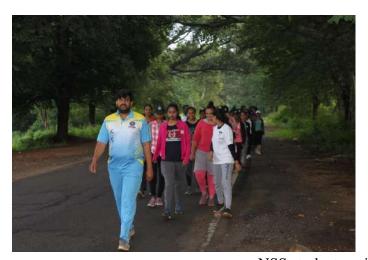

#### DAY 3 - 08/07/2022

The day started with a call around 5.00am and all the NSS volunteers gathered near the flag pole around 6:00am. The chief guests for flag hoisting were Lakshmamma (Dairy maid), Gunasheela (Gram Panchayat Member). Later flag committee informed all the volunteers about the day's schedule. Team Kittur Rani Chennamma had incharge of cultural with captain as Dasha and vice captain Preksha. Team Sangolli Rayanna had the incharge of stage with captain as Sanjana and vice captain as Spoorthy. Team Vivekananda had the incharge of Flag hoisting with captain Sirisha and vice captain Shruthi. Team Vishvehwaraiah had the incharge of food with captain Shreya and vice captain as Bhavana, Team Kuvempu had the incharge of Shramadhana with captain as Purushotham and vice captain as Vidya. For keeping the volunteers physically fit trekking program was held. We finished having our breakfast by 9.00am. Except cooking team other teams went for cleaning. Later, Rajarajeshwari Dental college and Hospital from Bangalore helped us in organizing the Dental camp for the villagers. We had lunch by 2.00pm. Flag dehoisting program was done around 5.30pm and the chief guests were Swami, Puttegowdru and Puttanna. Then the cultural program was held. In between momentos were distributed to the villagers. Then importance of education was conveyed to the people in the form of a drama. Information about blood camp was given by the anchor and the program came to an end. Stage was cleared by the stage committee. We had our dinner where food committee served us and we slept around 11:00pm.

Making arrangements for flag hoisting

Volunteers assembled for flag hoisting

Flag hoisting by the Chief Guests

NSS students going for trekking

Group photo during trekking

Preparing for Shramadhana

Volunteers cleaning the streets