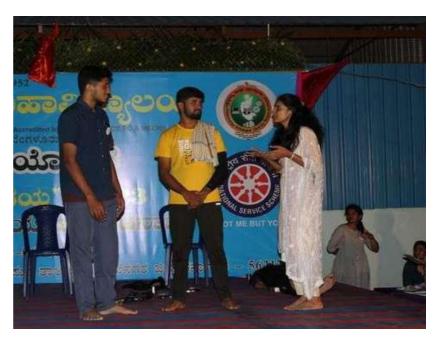

Guests entering the Inaugural function

Audience of the Inaugural function

President of KSGI addressing the gathering

Badge distribution for the Captains of the camp

Cultural performance by NSS volunteers

Group photo of NSS volunteers along with the Guests