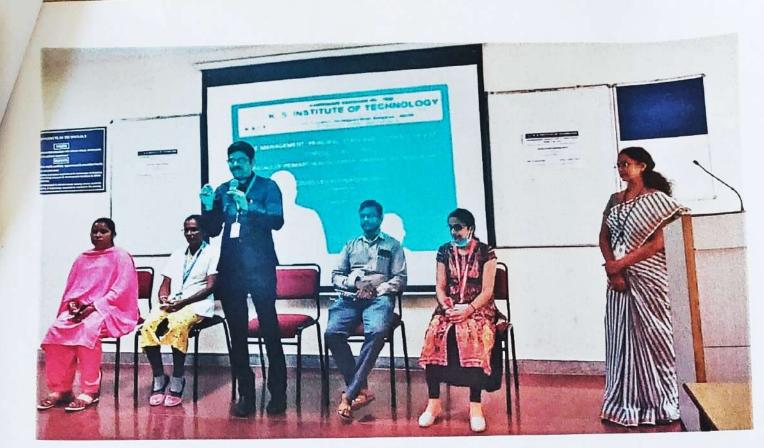

### **Attendance & Feedback Details**

Name of the Event: NSS Special Camp Total number of staff participants: 19 Date: 6th July 2022

| Sl. | Name<br>of Staff           | Fee          | Signature of |              |                |                    |
|-----|----------------------------|--------------|--------------|--------------|----------------|--------------------|
| No. |                            | Very<br>Good | Good         | Satisfactory | Unsatisfactory | the<br>participant |
| 1   | Dr. P N SUDHA              | 1            |              |              |                | ma                 |
| 2   | Dr. B SUREKHA              | V            |              |              |                |                    |
| 3   | Dr. SANGAPPA               |              |              |              |                | Savor              |
| 4   | Dr. CHANDA V REDDY         | ~            | ,            |              |                | RO                 |
| 5   | Dr. B SUDHARSHAN           |              | V            |              |                | full               |
| 6   | Dr. REKHA N                | -            |              | The state of |                | 2                  |
| 7   | Dr. DINESH KUMAR D S       | ~            |              |              |                | Dind               |
| 8   | Dr. B R SANTHOSH<br>KUMAR  |              | V            |              | H. The st      | during             |
| 9   | Dr. DEVIKA B               |              |              |              |                |                    |
| 10  | Mrs. RAMYA K R             |              |              |              |                | James              |
| 11  | Mrs. VISHALINI<br>DIVAKAR  |              |              |              |                | 192                |
| 12  | Mrs. SANGEETHA V           |              |              |              |                | 11.00              |
| 13  | Mr. PRAVEEN A              | /            |              |              |                | 100                |
| 14  | Mr. CHRISTO JAIN           |              |              |              |                | 302                |
| 15  | Mr. SALEEM S<br>TEVARAMANI | /            |              |              |                | SSTA               |
| 16  | Mr. SATISH KUMAR B         | V.           |              |              |                | 55                 |
| 17  | Mrs. POOJA S               |              |              |              |                | 8/2                |
| 18  | Mrs. BHARGAVI<br>ANANTH    | ~            |              |              |                | ®.                 |
| 19  | Mrs. SHRUTI V JOSHI        | /            |              |              |                | liol_              |