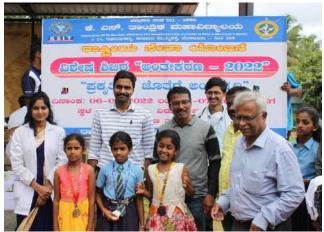

### Group photo with School students

Photos of Blood donation Camp

D K Suresh taking part in Plantation

Group photo with D K Suresh

Flag dehoisting