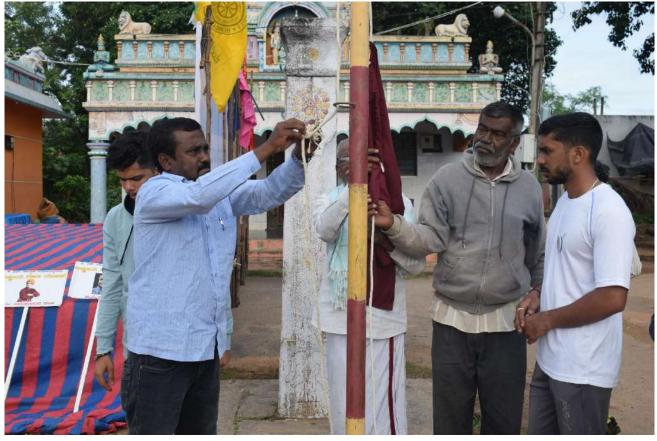

Making arrangements for flag hoisting

Volunteers assembled for flag hoisting

Flag hoisting by the Chief Guests

NSS students going for trekking

Group photo during trekking

Preparing for Shramadhana

Volunteers cleaning the streets