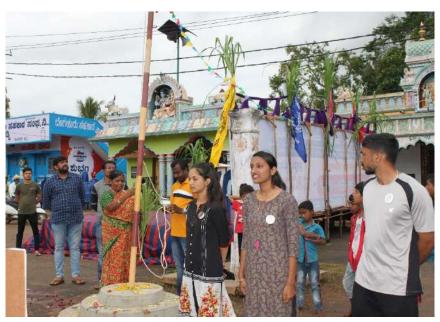

#### DAY 6 - 11/07/2022

All the NSS volunteers assembled and Flag hoisting was done at 6:00am. Guest was Sai Aditya (Alumini of KSIT). We all sung NSS song and had the pledge. Flag committee reported about previous day and present day's programs. The theme for the day was plantation and we planted few samplings on that day. Team Kuvempu was incharge of flag hoisting with captain as Keerthana and vice captain as Prajwal, Team Kitturu Rani Chennamma was incharge of food with captain as Trishala and vice captain as Kushal. Team Vishveshwaraiah was incharge of Shramadhana with captain as Sumana and vice captain as Gurudeep. Team Vivekananda was incharge of stage with captain as Divya and vice captain as Sanjana. Team Sangolli Rayanna was incharge of culturals with captain Sanjay and vice captain as Sindhu. The place for organizing the Camp fire was cleaned and we had our breakfast. Later all of us went to Kannidhoddi to clean the surroundings of Samudhaya Bavana. Later we made students of KSIT to clean the street who visited our camp. Later

Preparations for flag hoisting

Volunteers assembled during flag hoisting

## Flag hoisting

Team Swami Vivekananda planting the sampling

Team Sangolli Rayanna planting the sampling

Team Vishveshwaraiah planting the sampling

Team Kitturu Rani Chennamma planting the sampling

Volunteers cleaning near Samudhaya Bhavana