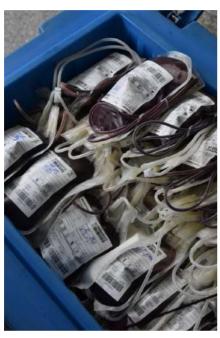

### Group photo with School students

Photos of Blood donation Camp

D K Suresh taking part in Plantation

Group photo with D K Suresh

Flag dehoisting