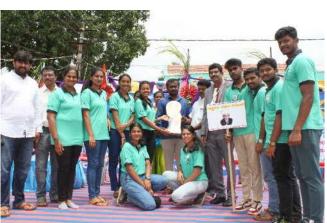

#### DAY 7 - 12/07/2022

The day started with the call around 5.30a.m. All the NSS volunteers assembled near the flag pole. All the senior volunteers Shreya, Purushotham, Sanjana, Sirisha, and Dasha were made captains for their respective teams and flag hoisting incharge was given to them. Flag hoisting was done by Ramanna, Mr. Naveen (NSS Program officer), Mr. Umesh (Camp Director) and Mr. Shivaprakash (Physical Education Director of KSIT). All volunteers sung NSS song and had pledge. Later we had a walk and had our breakfast. All the NSS volunteers assembled at 12.00pm for validatory function. Chief guests were Dr. Dileep Kumar V (Principal of KSIT), Thimaiah (Gramapanchayat member of Ammallidoddi), Vijayalakshmi (Gramapanchayat member of Ammallidoddi), Mr. Umesh S (Camp Director), Mr. Naveen V (NSS Program officer), Mr. Shivaprakash (Physical Education Director of KSIT). Principal of KSIT addressed all the NSS volunteers and spoke few words about the special camp. Later prizes were distributed for the NSS volunteers and teams. The program

## Validatory function

Prize distribution to volunteers

Group Photo

NSS Programme Billicer K S Institute of Paciniology Kanskapura Main Road

Songalaru - 550 109

PRINCIPAL. KA. INSTITUTE OF TECHNOLOGY, BENGALURU - 560 109