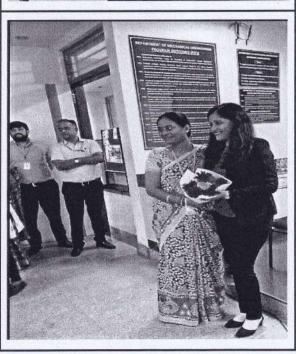

#### DAY 7 - 12/07/2022

The day started with the call around 5.30a.m. All the NSS volunteers assembled near the flag pole. All the senior volunteers Shreya, Purushotham, Sanjana, Sirisha, and Dasha were made captains for their respective teams and flag hoisting incharge was given to them. Flag hoisting was done by Ramanna, Mr. Naveen (NSS Program officer), Mr. Umesh (Camp Director) and Mr. Shivaprakash (Physical Education Director of KSIT). All volunteers sung NSS song and had pledge. Later we had a walk and had our breakfast. All the NSS volunteers assembled at 12.00pm for validatory function. Chief guests were Dr. Dileep Kumar V (Principal of KSIT), Thimaiah (Gramapanchayat member of Ammallidoddi), Vijayalakshmi (Gramapanchayat member of Ammallidoddi), Mr. Umesh S (Camp Director), Mr. Naveen V (NSS Program officer), Mr. Shivaprakash (Physical Education Director of KSIT). Principal of KSIT addressed all the NSS volunteers and spoke few words about the special camp. Later prizes were distributed for the NSS volunteers and teams. The program

## Validatory function

Prize distribution to volunteers

Group Photo

NSS Programme Billicer K S Institute of Paciniology Kanskapura Main Road

Songalaru - 550 109

PRINCIPAL. KA. INSTITUTE OF TECHNOLOGY, BENGALURU - 560 109