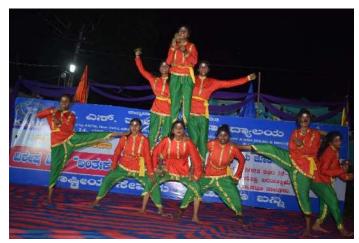

Group photo of team Vishveshwaraih

Group photo of team Swami Vivekananda

Cultural performances by NSS volunteers

Cultural performances by village students