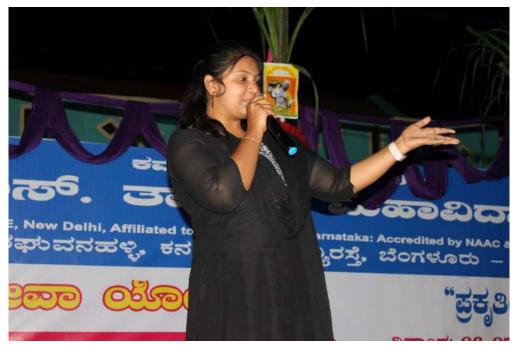

Later cultural program started by 5:00pm and Chief guests were Lakshmi (President), Baghyamma (Vice president), Shantamma, Prema, Jayasheela, Ningamma, Bharati, Sudha, Prema, Narasamma, Shoba and Chikkamma from the Women's Association for milk. The program ended by 8:30pm with a message that "There should be schools and toilets developed in villages that horizontally improves the nation". We had our dinner and the day was winded.

Guests entering the Inaugural function

Audience of the Inaugural function

President of KSGI addressing the gathering

Badge distribution for the Captains of the camp

Cultural performance by NSS volunteers

Group photo of NSS volunteers along with the Guests