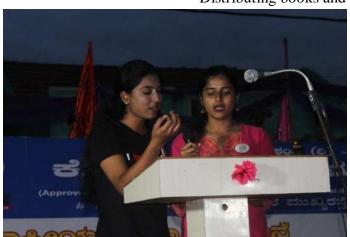

Guests entering the Inaugural function

Audience of the Inaugural function

President of KSGI addressing the gathering

Badge distribution for the Captains of the camp

Cultural performance by NSS volunteers

Group photo of NSS volunteers along with the Guests