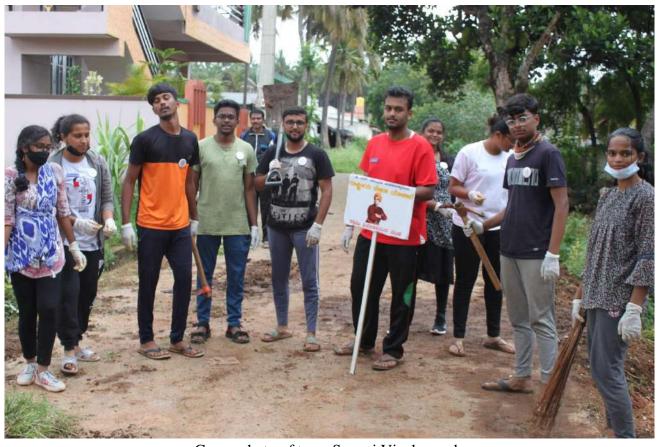

Making arrangements for flag hoisting

Volunteers assembled for flag hoisting

Flag hoisting by the Chief Guests

NSS students going for trekking

Group photo during trekking

Preparing for Shramadhana

Volunteers cleaning the streets