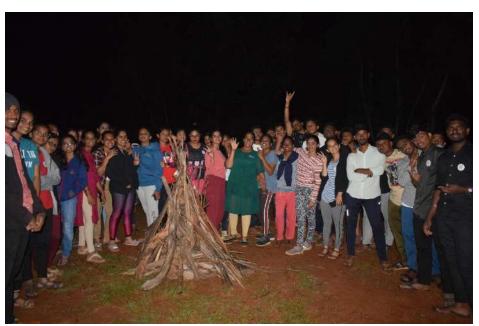

teachers and student visitors were served lunch and then all volunteers had lunch. Flag dehoisting was done at 5:30pm. Guests were Puttaswamanna, Thammanna. Cultural program got started by 7:00p.m. Vivekananda team arranged the stage and Sangolli Rayanna team arranged the program for culturals. Smt. Jayalakshmamma was invited as the guest. During the program few students of Government School were awarded for their performances in culturals by Mr. Naveen, Smt. Jayalakshmamma and Mr. Umesh. Program came to an end and we had our dinner at 10.15pm. We had fire camp where all of us enjoyed. By this the activities for the day was winded up and we slept around 1:00am.

Cultural Performances by NSS Volunteers

Dance performance by village students

Photos of Campfire