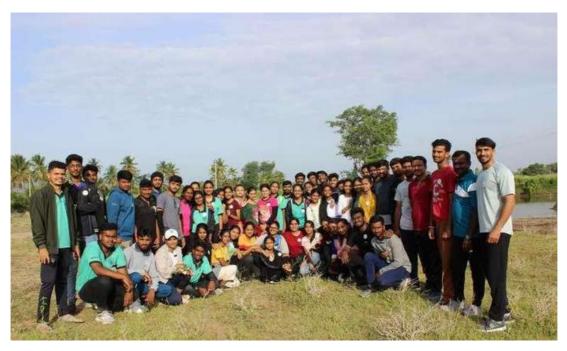

#### DAY 3 - 08/07/2022

The day started with a call around 5.00am and all the NSS volunteers gathered near the flag pole around 6:00am. The chief guests for flag hoisting were Lakshmamma (Dairy maid), Gunasheela (Gram Panchayat Member). Later flag committee informed all the volunteers about the day's schedule. Team Kittur Rani Chennamma had incharge of cultural with captain as Dasha and vice captain Preksha. Team Sangolli Rayanna had the incharge of stage with captain as Sanjana and vice captain as Spoorthy. Team Vivekananda had the incharge of Flag hoisting with captain Sirisha and vice captain Shruthi. Team Vishvehwaraiah had the incharge of food with captain Shreya and vice captain as Bhavana, Team Kuvempu had the incharge of Shramadhana with captain as Purushotham and vice captain as Vidya. For keeping the volunteers physically fit trekking program was held. We finished having our breakfast by 9.00am. Except cooking team other teams went for cleaning. Later, Rajarajeshwari Dental college and Hospital from Bangalore helped us in organizing the Dental camp for the villagers. We had lunch by 2.00pm. Flag dehoisting program was done around 5.30pm and the chief guests were Swami, Puttegowdru and Puttanna. Then the cultural program was held. In between momentos were distributed to the villagers. Then importance of education was conveyed to the people in the form of a drama. Information about blood camp was given by the anchor and the program came to an end. Stage was cleared by the stage committee. We had our dinner where food committee served us and we slept around 11:00pm.

Making arrangements for flag hoisting

Volunteers assembled for flag hoisting

Flag hoisting by the Chief Guests

NSS students going for trekking

Group photo during trekking

Preparing for Shramadhana

Volunteers cleaning the streets