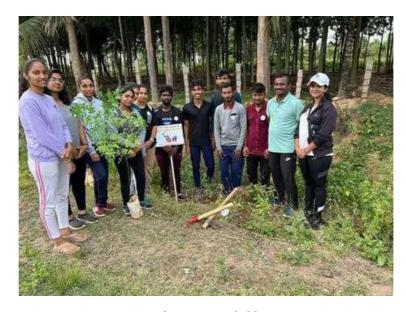

#### DAY 6 - 11/07/2022

All the NSS volunteers assembled and Flag hoisting was done at 6:00am. Guest was Sai Aditya (Alumini of KSIT). We all sung NSS song and had the pledge. Flag committee reported about previous day and present day's programs. The theme for the day was plantation and we planted few samplings on that day. Team Kuvempu was incharge of flag hoisting with captain as Keerthana and vice captain as Prajwal, Team Kitturu Rani Chennamma was incharge of food with captain as Trishala and vice captain as Kushal. Team Vishveshwaraiah was incharge of Shramadhana with captain as Sumana and vice captain as Gurudeep. Team Vivekananda was incharge of stage with captain as Divya and vice captain as Sanjana. Team Sangolli Rayanna was incharge of culturals with captain Sanjay and vice captain as Sindhu. The place for organizing the Camp fire was cleaned and we had our breakfast. Later all of us went to Kannidhoddi to clean the surroundings of Samudhaya Bavana. Later we made students of KSIT to clean the street who visited our camp. Later

## Flag hoisting

Team Swami Vivekananda planting the sampling

Team Sangolli Rayanna planting the sampling

Team Vishveshwaraiah planting the sampling

Team Kitturu Rani Chennamma planting the sampling

Volunteers cleaning near Samudhaya Bhavana