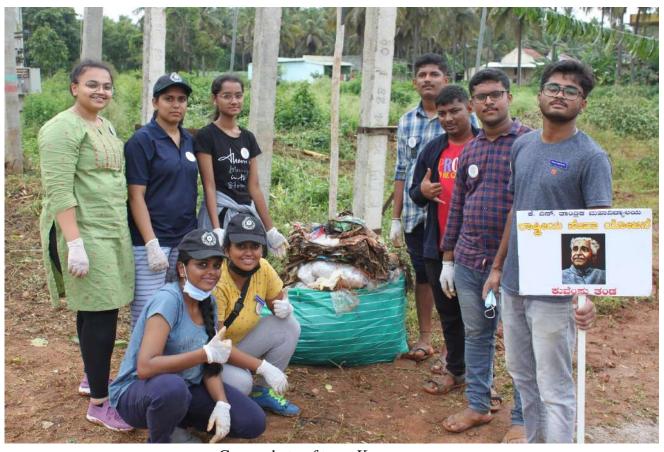

Volunteers taking pledge during flag hoisting

Morning walk

Volunteers cleaning the village streets and drains

Group photo of team Sangolli Rayanna

Group photo of team Kitturu Rani Chennamma

Group photo of team Kuvempu