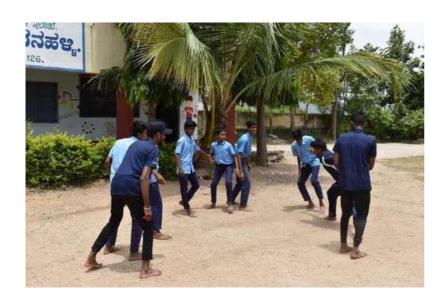

#### DAY 2 - 07/07/2022

The day started with a call around 5:00am and all the NSS volunteers gathered near flag pole at 6:00am. The theme was about mother's love. Chief guests were Smt. Jayalakshmi, Mr. Naveen V(Program officer), Mr. Umesh (Camp Director), ShivaPrakash (Physical Director), Sai Aditya(Alumini of KSIT). We all sung the NSS song and also had pledge. Flag hoisting team informed about that day's schedule. We had been to nearby lake for morning walk. We had our breakfast. Later each team were assigned to clean up street and spread awareness about cleanliness. Tools for cleaning was distributed by Shramadhana team. Later the team captains and vice captains were changed and the incharge were shifted. Kitturu Rani Chennamma were given incharge of stage and Chaya and Sanjay were captain and vice captain for the team. Kuvempu were given incharge of food and Suraksha and Prajwal were captain and vice captain for the team. Vishveshwaraih were given incharge of cultural and Meghashree and Sushen were Captain and vice captain for the team. Swami Vivekananda were given incharge of Shramadhana and Pranitha and Kiran were Captain and Vice captain for the team. Sangolli Rayanna were given incharge of flag hoisting and Hrithika and Abhishek were captain and vice captain for the team. We had lunch at 1:30p.m. We had a break and cultural program was started. Chief guests were Shivanna and Thimmaiah(Gram Panchayat Members). Cultural committee arranged the program and some of the villagers were awarded with momentos. At the end of the program people were informed about next day's dental camp and they were asked to visit Government School where the camp will be held. Food Committee served the dinner. By this our activities for the day was winded and we slept around 11.00p.m.

Volunteers taking pledge during flag hoisting

Morning walk

Volunteers cleaning the village streets and drains

Group photo of team Sangolli Rayanna

Group photo of team Kitturu Rani Chennamma

Group photo of team Kuvempu