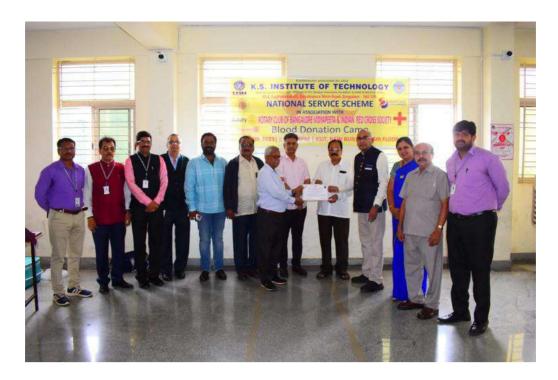

## Validatory function

Prize distribution to volunteers

Group Photo

NSS Programme Billicer K S Institute of Paciniology Kanskapura Main Road

Songalaru - 550 109

PRINCIPAL. KA. INSTITUTE OF TECHNOLOGY, BENGALURU - 560 109