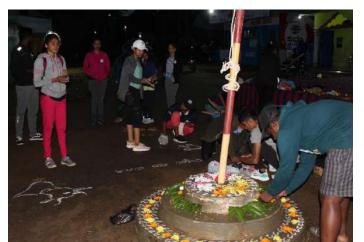

Making arrangements for flag hoisting

Volunteers assembled for flag hoisting

Flag hoisting by the Chief Guests

NSS students going for trekking

Group photo during trekking

Preparing for Shramadhana

Volunteers cleaning the streets

Preparations for flag hoisting

Volunteers assembled during flag hoisting

## Flag hoisting

Team Swami Vivekananda planting the sampling

Team Sangolli Rayanna planting the sampling

Team Vishveshwaraiah planting the sampling

Team Kitturu Rani Chennamma planting the sampling

Volunteers cleaning near Samudhaya Bhavana