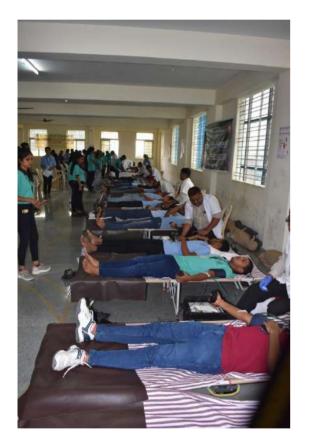

### Group photo with School students

Photos of Blood donation Camp

D K Suresh taking part in Plantation

Group photo with D K Suresh

Flag dehoisting