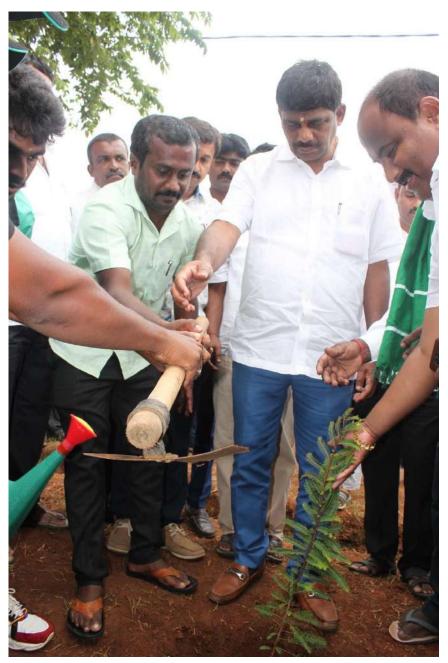

Next day morning we woke up at 4:30am and all the NSS volunteers gathered near Government school field to clean the ground and make the stage arrangements for the inaugural function. The chief guests for the program were R Rajgopal Naidu (President of Kammavari Sangham), P Prabhakar Naidu (Director of Kammavari Sangham), Dr. K V A Balaji (C.E.O of Kammavari Sangham), Dileep Kumar (Principal of KSIT), Mahesh Gowda (Gramapanchayat member of Ammallidoddi), Thimmaiah (Gramapanchayat member of Ammallidoddi), Gunasheela (Gramapanchayat member of Ammallidoddi), Kaleyappa and Dollu Chandru. The chief guests inaugurated the program by watering the plants thus by spreading awareness about the environment. The chief guests addressed the gathering with their inspirational words. Later the NSS Program Officer Mr. Naveen V and camp director Mr. Umesh S addressed the gathering and felicitated the guests. Badge distribution ceremony was

### Group photo with School students

Photos of Blood donation Camp

D K Suresh taking part in Plantation

Group photo with D K Suresh

Flag dehoisting