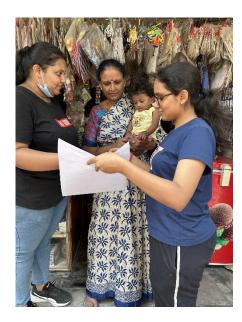

#### DAY 4 - 09/07/2022

All the NSS volunteers assembled at 5:40am near the flag pole. On this day captains and vice captains were not changed and the team responsibilities weren't changed. Chief guests for flag hoisting were Shivanna, Appaji, Sujan (Alumini of KSIT). We all sung NSS song and had the pledge. The theme for flag hoisting was about blood donation as we had blood donation camp on that day. Later we all went to Virupakshipura to distribute pamphlets about health camp that is conducted at Government School the next day. We had our breakfast and later blood camp was conducted. Books were distributed to the students of Government school by the Aluminis of KSIT. D K Suresh, honerable MP of Bangalore Rural arrived as the chief guest for the day and addressed the gathering about NSS and also shared his experience as a NSS volunteer. We had lunch by 3:00pm. Flag dehoisting was done and the guests were Suma and Niveditha who were the aluminis of KSIT. The cultural program started by 7.00pm and guests were Renuka Prasanna from ABCD Dance Academy. The performances were given by ABCD Dance Academy and NSS volunteers. Also village kids participated and enjoyed the program. After the program, the team incharges were changed. We had our dinner and slept around 11:15pm.

Preparations of flag hoisting

Flag hoisting

Morning walk

Distributing pamphlets of health check-up