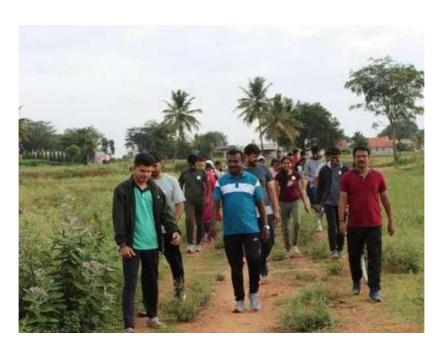

#### DAY 2 - 07/07/2022

The day started with a call around 5:00am and all the NSS volunteers gathered near flag pole at 6:00am. The theme was about mother's love. Chief guests were Smt. Jayalakshmi, Mr. Naveen V(Program officer), Mr. Umesh (Camp Director), ShivaPrakash (Physical Director), Sai Aditya(Alumini of KSIT). We all sung the NSS song and also had pledge. Flag hoisting team informed about that day's schedule. We had been to nearby lake for morning walk. We had our breakfast. Later each team were assigned to clean up street and spread awareness about cleanliness. Tools for cleaning was distributed by Shramadhana team. Later the team captains and vice captains were changed and the incharge were shifted. Kitturu Rani Chennamma were given incharge of stage and Chaya and Sanjay were captain and vice captain for the team. Kuvempu were given incharge of food and Suraksha and Prajwal were captain and vice captain for the team. Vishveshwaraih were given incharge of cultural and Meghashree and Sushen were Captain and vice captain for the team. Swami Vivekananda were given incharge of Shramadhana and Pranitha and Kiran were Captain and Vice captain for the team. Sangolli Rayanna were given incharge of flag hoisting and Hrithika and Abhishek were captain and vice captain for the team. We had lunch at 1:30p.m. We had a break and cultural program was started. Chief guests were Shivanna and Thimmaiah(Gram Panchayat Members). Cultural committee arranged the program and some of the villagers were awarded with momentos. At the end of the program people were informed about next day's dental camp and they were asked to visit Government School where the camp will be held. Food Committee served the dinner. By this our activities for the day was winded and we slept around 11.00p.m.

Volunteers taking pledge during flag hoisting

Morning walk

Volunteers cleaning the village streets and drains

Group photo of team Sangolli Rayanna

Group photo of team Kitturu Rani Chennamma

Group photo of team Kuvempu