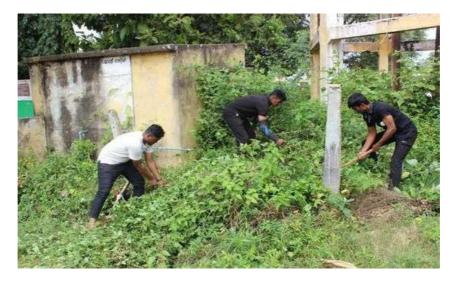

Next day morning we woke up at 4:30am and all the NSS volunteers gathered near Government school field to clean the ground and make the stage arrangements for the inaugural function. The chief guests for the program were R Rajgopal Naidu (President of Kammavari Sangham), P Prabhakar Naidu (Director of Kammavari Sangham), Dr. K V A Balaji (C.E.O of Kammavari Sangham), Dileep Kumar (Principal of KSIT), Mahesh Gowda (Gramapanchayat member of Ammallidoddi), Thimmaiah (Gramapanchayat member of Ammallidoddi), Gunasheela (Gramapanchayat member of Ammallidoddi), Kaleyappa and Dollu Chandru. The chief guests inaugurated the program by watering the plants thus by spreading awareness about the environment. The chief guests addressed the gathering with their inspirational words. Later the NSS Program Officer Mr. Naveen V and camp director Mr. Umesh S addressed the gathering and felicitated the guests. Badge distribution ceremony was

#### DAY 2 - 07/07/2022

The day started with a call around 5:00am and all the NSS volunteers gathered near flag pole at 6:00am. The theme was about mother's love. Chief guests were Smt. Jayalakshmi, Mr. Naveen V(Program officer), Mr. Umesh (Camp Director), ShivaPrakash (Physical Director), Sai Aditya(Alumini of KSIT). We all sung the NSS song and also had pledge. Flag hoisting team informed about that day's schedule. We had been to nearby lake for morning walk. We had our breakfast. Later each team were assigned to clean up street and spread awareness about cleanliness. Tools for cleaning was distributed by Shramadhana team. Later the team captains and vice captains were changed and the incharge were shifted. Kitturu Rani Chennamma were given incharge of stage and Chaya and Sanjay were captain and vice captain for the team. Kuvempu were given incharge of food and Suraksha and Prajwal were captain and vice captain for the team. Vishveshwaraih were given incharge of cultural and Meghashree and Sushen were Captain and vice captain for the team. Swami Vivekananda were given incharge of Shramadhana and Pranitha and Kiran were Captain and Vice captain for the team. Sangolli Rayanna were given incharge of flag hoisting and Hrithika and Abhishek were captain and vice captain for the team. We had lunch at 1:30p.m. We had a break and cultural program was started. Chief guests were Shivanna and Thimmaiah(Gram Panchayat Members). Cultural committee arranged the program and some of the villagers were awarded with momentos. At the end of the program people were informed about next day's dental camp and they were asked to visit Government School where the camp will be held. Food Committee served the dinner. By this our activities for the day was winded and we slept around 11.00p.m.

Volunteers taking pledge during flag hoisting

Morning walk

Volunteers cleaning the village streets and drains

Group photo of team Sangolli Rayanna

Group photo of team Kitturu Rani Chennamma

Group photo of team Kuvempu