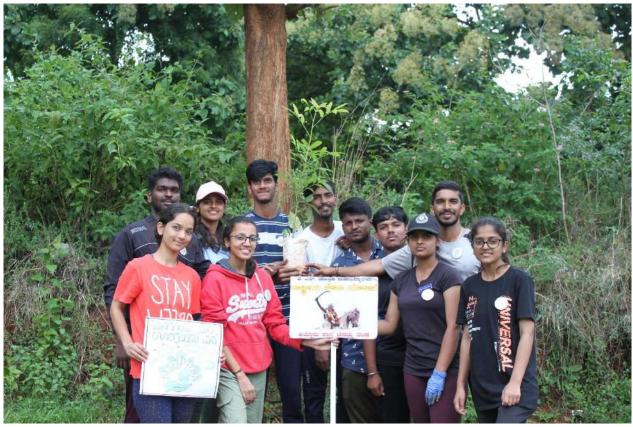

#### DAY 6 - 11/07/2022

All the NSS volunteers assembled and Flag hoisting was done at 6:00am. Guest was Sai Aditya (Alumini of KSIT). We all sung NSS song and had the pledge. Flag committee reported about previous day and present day's programs. The theme for the day was plantation and we planted few samplings on that day. Team Kuvempu was incharge of flag hoisting with captain as Keerthana and vice captain as Prajwal, Team Kitturu Rani Chennamma was incharge of food with captain as Trishala and vice captain as Kushal. Team Vishveshwaraiah was incharge of Shramadhana with captain as Sumana and vice captain as Gurudeep. Team Vivekananda was incharge of stage with captain as Divya and vice captain as Sanjana. Team Sangolli Rayanna was incharge of culturals with captain Sanjay and vice captain as Sindhu. The place for organizing the Camp fire was cleaned and we had our breakfast. Later all of us went to Kannidhoddi to clean the surroundings of Samudhaya Bavana. Later we made students of KSIT to clean the street who visited our camp. Later

## Flag hoisting

Team Swami Vivekananda planting the sampling

Team Sangolli Rayanna planting the sampling

Team Vishveshwaraiah planting the sampling

Team Kitturu Rani Chennamma planting the sampling

Volunteers cleaning near Samudhaya Bhavana