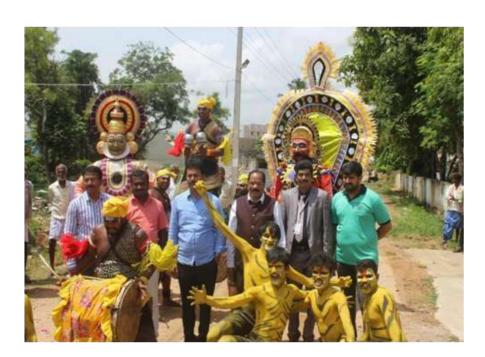

wed to minimize the usage of plastic and even villagers took oath with us to minimize the usage of plastic and they pledged to not use plastic unnecessarily. The program ended by 9:00 pm with a message that "Plastic pollution free world is not a choice but a commitment to life – a commitment to the next generation". We had our dinner and we had a birthday celebration of one of our volunteer Sagar G S where we all wished him for his better future. Later we assembled near Samudhaya bhavana to know the plans for the next day and we ended our last session for the day with NSS disperse claps. Later we all went back to our respective allotted rooms.

After returning to our rooms, we wrote all our activities of the day in the diary given and the day was winded.



Huli Kunitha by NSS Volunteers



Guests entering the Inaugural function



Honoring President of KSGI



President of KSGI addressing the gathering



Distribution of books for school children and slates for Anganwadi kids



Cultural performance by NSS volunteers



Group photo of NSS volunteers along with the Guests



Plastic Awareness Skit by NSS volunteers



Awareness skit by NSS volunteers



Cultural activities by NSS volunteers

The day started with a call around 5:00am and all the NSS volunteers gathered near flag pole at 6:00am. Team Kuvempu was given the in charge of flag hoisting, and the concept they choose for flag hoisting was "UNITY IN DIVERSITY". With the quote "We may have different religions, different languages, different colored skin, but we all belong to one human race" Team kuvempu made us aware