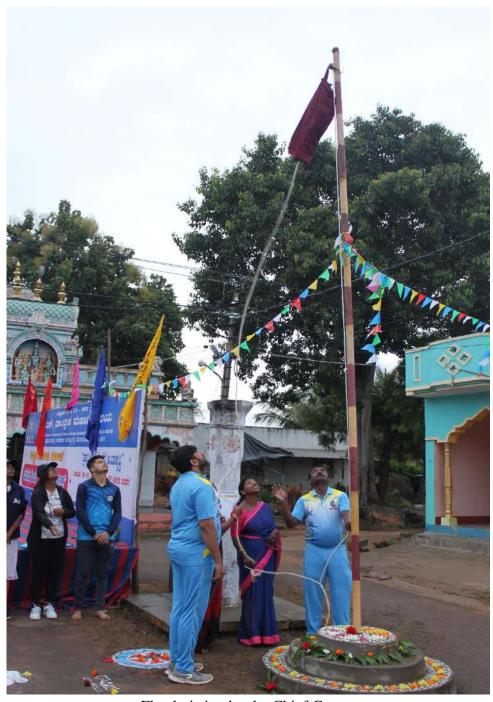

Making arrangements for flag hoisting

Volunteers assembled for flag hoisting

Flag hoisting by the Chief Guests

NSS students going for trekking

Group photo during trekking

Preparing for Shramadhana

Volunteers cleaning the streets