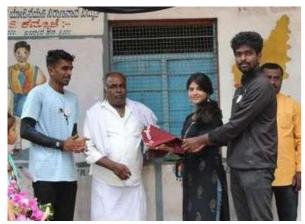

Photos of Dental Camp

Flag dehoisting

Cultural Performances by NSS volunteers

Cultural performances by Villagers