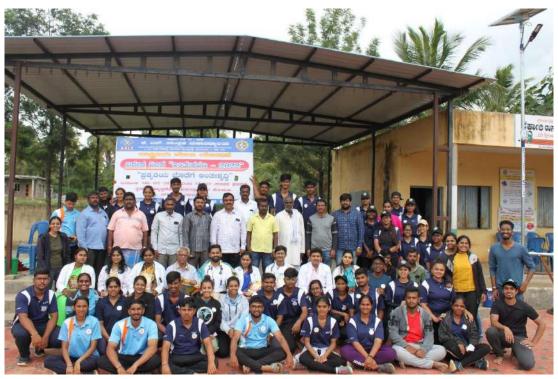

Next day morning we woke up at 4:30am and all the NSS volunteers gathered near Government school field to clean the ground and make the stage arrangements for the inaugural function. The chief guests for the program were R Rajgopal Naidu (President of Kammavari Sangham), P Prabhakar Naidu (Director of Kammavari Sangham), Dr. K V A Balaji (C.E.O of Kammavari Sangham), Dileep Kumar (Principal of KSIT), Mahesh Gowda (Gramapanchayat member of Ammallidoddi), Thimmaiah (Gramapanchayat member of Ammallidoddi), Gunasheela (Gramapanchayat member of Ammallidoddi), Kaleyappa and Dollu Chandru. The chief guests inaugurated the program by watering the plants thus by spreading awareness about the environment. The chief guests addressed the gathering with their inspirational words. Later the NSS Program Officer Mr. Naveen V and camp director Mr. Umesh S addressed the gathering and felicitated the guests. Badge distribution ceremony was

Guests entering the Inaugural function

Audience of the Inaugural function

President of KSGI addressing the gathering

Badge distribution for the Captains of the camp

Cultural performance by NSS volunteers

Group photo of NSS volunteers along with the Guests