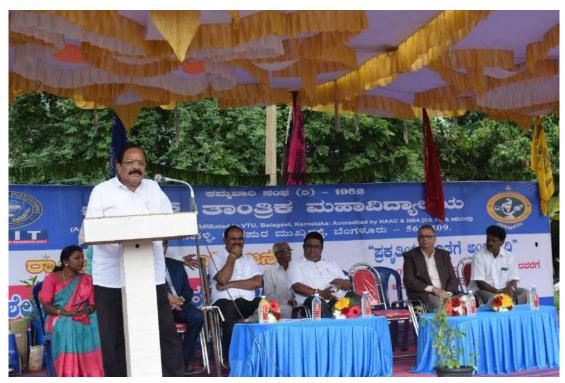

Next day morning we woke up at 4:30am and all the NSS volunteers gathered near Government school field to clean the ground and make the stage arrangements for the inaugural function. The chief guests for the program were R Rajgopal Naidu (President of Kammavari Sangham), P Prabhakar Naidu (Director of Kammavari Sangham), Dr. K V A Balaji (C.E.O of Kammavari Sangham), Dileep Kumar (Principal of KSIT), Mahesh Gowda (Gramapanchayat member of Ammallidoddi), Thimmaiah (Gramapanchayat member of Ammallidoddi), Gunasheela (Gramapanchayat member of Ammallidoddi), Kaleyappa and Dollu Chandru. The chief guests inaugurated the program by watering the plants thus by spreading awareness about the environment. The chief guests addressed the gathering with their inspirational words. Later the NSS Program Officer Mr. Naveen V and camp director Mr. Umesh S addressed the gathering and felicitated the guests. Badge distribution ceremony was