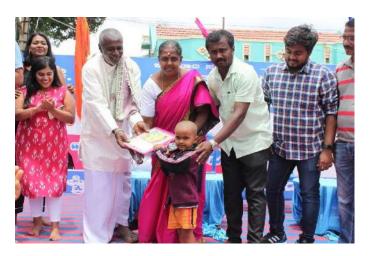

Later cultural program started by 5:00pm and Chief guests were Lakshmi (President), Baghyamma (Vice president), Shantamma, Prema, Jayasheela, Ningamma, Bharati, Sudha, Prema, Narasamma, Shoba and Chikkamma from the Women's Association for milk. The program ended by 8:30pm with a message that "There should be schools and toilets developed in villages that horizontally improves the nation". We had our dinner and the day was winded.