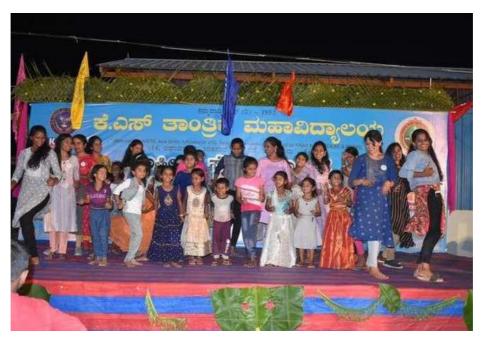

#### DAY 4 - 09/07/2022

All the NSS volunteers assembled at 5:40am near the flag pole. On this day captains and vice captains were not changed and the team responsibilities weren't changed. Chief guests for flag hoisting were Shivanna, Appaji, Sujan (Alumini of KSIT). We all sung NSS song and had the pledge. The theme for flag hoisting was about blood donation as we had blood donation camp on that day. Later we all went to Virupakshipura to distribute pamphlets about health camp that is conducted at Government School the next day. We had our breakfast and later blood camp was conducted. Books were distributed to the students of Government school by the Aluminis of KSIT. D K Suresh, honerable MP of Bangalore Rural arrived as the chief guest for the day and addressed the gathering about NSS and also shared his experience as a NSS volunteer. We had lunch by 3:00pm. Flag dehoisting was done and the guests were Suma and Niveditha who were the aluminis of KSIT. The cultural program started by 7.00pm and guests were Renuka Prasanna from ABCD Dance Academy. The performances were given by ABCD Dance Academy and NSS volunteers. Also village kids participated and enjoyed the program. After the program, the team incharges were changed. We had our dinner and slept around 11:15pm.