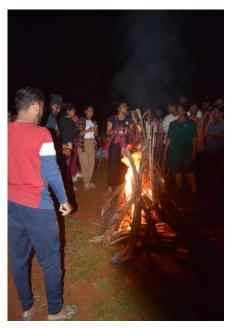

teachers and student visitors were served lunch and then all volunteers had lunch. Flag dehoisting was done at 5:30pm. Guests were Puttaswamanna, Thammanna. Cultural program got started by 7:00p.m. Vivekananda team arranged the stage and Sangolli Rayanna team arranged the program for culturals. Smt. Jayalakshmamma was invited as the guest. During the program few students of Government School were awarded for their performances in culturals by Mr. Naveen, Smt. Jayalakshmamma and Mr. Umesh. Program came to an end and we had our dinner at 10.15pm. We had fire camp where all of us enjoyed. By this the activities for the day was winded up and we slept around 1:00am.

Cultural Performances by NSS Volunteers

Dance performance by village students

Photos of Campfire