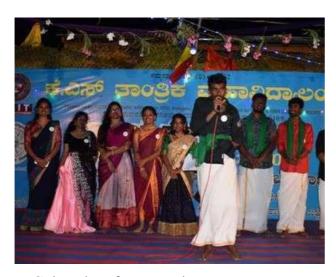

#### DAY 4 - 09/07/2022

All the NSS volunteers assembled at 5:40am near the flag pole. On this day captains and vice captains were not changed and the team responsibilities weren't changed. Chief guests for flag hoisting were Shivanna, Appaji, Sujan (Alumini of KSIT). We all sung NSS song and had the pledge. The theme for flag hoisting was about blood donation as we had blood donation camp on that day. Later we all went to Virupakshipura to distribute pamphlets about health camp that is conducted at Government School the next day. We had our breakfast and later blood camp was conducted. Books were distributed to the students of Government school by the Aluminis of KSIT. D K Suresh, honerable MP of Bangalore Rural arrived as the chief guest for the day and addressed the gathering about NSS and also shared his experience as a NSS volunteer. We had lunch by 3:00pm. Flag dehoisting was done and the guests were Suma and Niveditha who were the aluminis of KSIT. The cultural program started by 7.00pm and guests were Renuka Prasanna from ABCD Dance Academy. The performances were given by ABCD Dance Academy and NSS volunteers. Also village kids participated and enjoyed the program. After the program, the team incharges were changed. We had our dinner and slept around 11:15pm.

### Distributing books and slates to school students

Cultural program by NSS volunteers

Cultural programs by ABCD dance academy