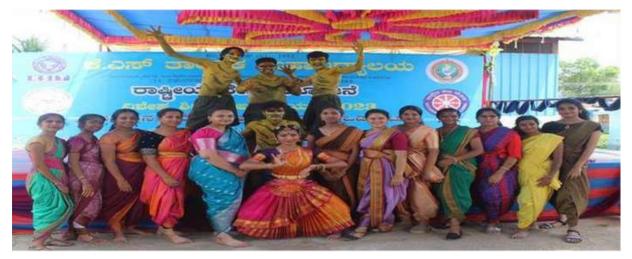

Dance performance by village students

Cultural program by NSS volunteers

Group photo of team Vishveshwaraih

Group photo of team Swami Vivekananda

Cultural performances by NSS volunteers

Cultural performances by village students