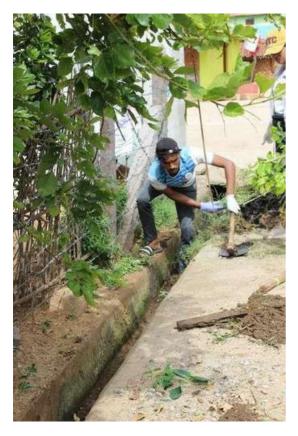

#### DAY 2 - 07/07/2022

The day started with a call around 5:00am and all the NSS volunteers gathered near flag pole at 6:00am. The theme was about mother's love. Chief guests were Smt. Jayalakshmi, Mr. Naveen V(Program officer), Mr. Umesh (Camp Director), ShivaPrakash (Physical Director), Sai Aditya(Alumini of KSIT). We all sung the NSS song and also had pledge. Flag hoisting team informed about that day's schedule. We had been to nearby lake for morning walk. We had our breakfast. Later each team were assigned to clean up street and spread awareness about cleanliness. Tools for cleaning was distributed by Shramadhana team. Later the team captains and vice captains were changed and the incharge were shifted. Kitturu Rani Chennamma were given incharge of stage and Chaya and Sanjay were captain and vice captain for the team. Kuvempu were given incharge of food and Suraksha and Prajwal were captain and vice captain for the team. Vishveshwaraih were given incharge of cultural and Meghashree and Sushen were Captain and vice captain for the team. Swami Vivekananda were given incharge of Shramadhana and Pranitha and Kiran were Captain and Vice captain for the team. Sangolli Rayanna were given incharge of flag hoisting and Hrithika and Abhishek were captain and vice captain for the team. We had lunch at 1:30p.m. We had a break and cultural program was started. Chief guests were Shivanna and Thimmaiah(Gram Panchayat Members). Cultural committee arranged the program and some of the villagers were awarded with momentos. At the end of the program people were informed about next day's dental camp and they were asked to visit Government School where the camp will be held. Food Committee served the dinner. By this our activities for the day was winded and we slept around 11.00p.m.

Volunteers taking pledge during flag hoisting

Morning walk

Volunteers cleaning the village streets and drains

Group photo of team Sangolli Rayanna

Group photo of team Kitturu Rani Chennamma

Group photo of team Kuvempu