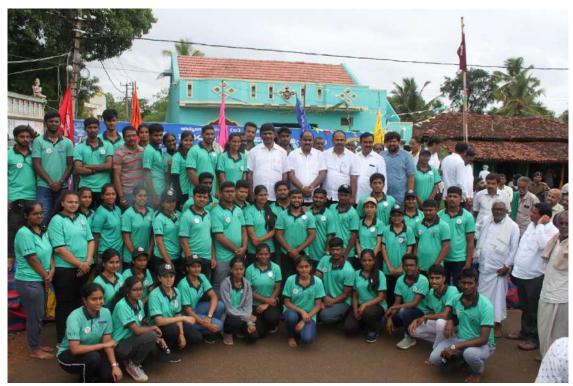

Guests entering the Inaugural function

Audience of the Inaugural function

President of KSGI addressing the gathering

Badge distribution for the Captains of the camp

Cultural performance by NSS volunteers

Group photo of NSS volunteers along with the Guests