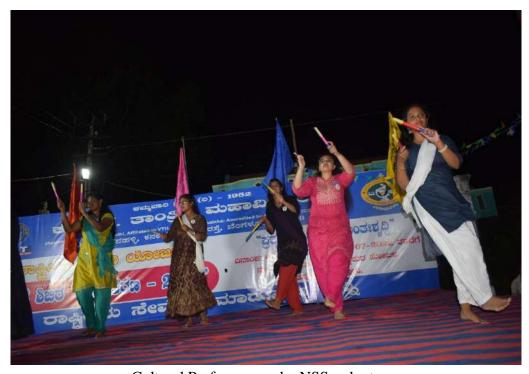

Guests entering the Inaugural function

Audience of the Inaugural function

President of KSGI addressing the gathering

Badge distribution for the Captains of the camp

Cultural performance by NSS volunteers

Group photo of NSS volunteers along with the Guests

Dance performance by village students

Cultural program by NSS volunteers