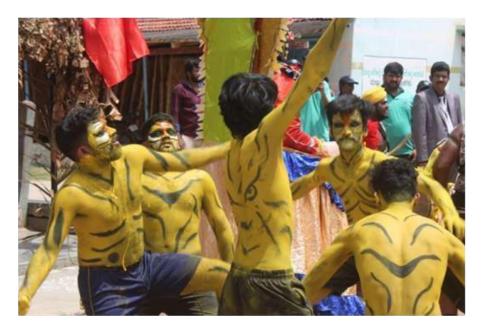

en taught us the steps to be followed to minimize the usage of plastic and even villagers took oath with us to minimize the usage of plastic and they pledged to not use plastic unnecessarily. The program ended by 9:00 pm with a message that "Plastic pollution free world is not a choice but a commitment to life – a commitment to the next generation". We had our dinner and we had a birthday celebration of one of our volunteer Sagar G S where we all wished him for his better future. Later we assembled near Samudhaya bhavana to know the plans for the next day and we ended our last session for the day with NSS disperse claps. Later we all went back to our respective allotted rooms.

After returning to our rooms, we wrote all our activities of the day in the diary given and the day was winded.



Huli Kunitha by NSS Volunteers



Guests entering the Inaugural function



Honoring President of KSGI



President of KSGI addressing the gathering



Distribution of books for school children and slates for Anganwadi kids



Cultural performance by NSS volunteers



Group photo of NSS volunteers along with the Guests



Plastic Awareness Skit by NSS volunteers



Awareness skit by NSS volunteers



Cultural activities by NSS volunteers

The day started with a call around 5:00am and all the NSS volunteers gathered near flag pole at 6:00am. Team Kuvempu was given the in charge of flag hoisting, and the concept they choose for flag hoisting was "UNITY IN DIVERSITY". With the quote "We may have different religions, different languages, different colored skin, but we all belong to one human