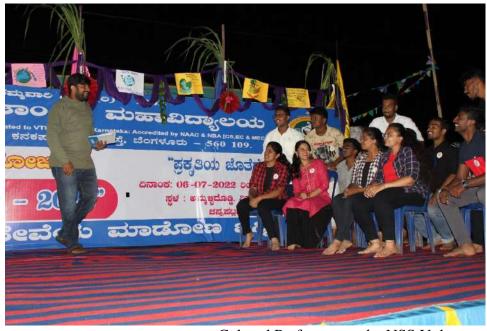

Next day morning we woke up at 4:30am and all the NSS volunteers gathered near Government school field to clean the ground and make the stage arrangements for the inaugural function. The chief guests for the program were R Rajgopal Naidu (President of Kammavari Sangham), P Prabhakar Naidu (Director of Kammavari Sangham), Dr. K V A Balaji (C.E.O of Kammavari Sangham), Dileep Kumar (Principal of KSIT), Mahesh Gowda (Gramapanchayat member of Ammallidoddi), Thimmaiah (Gramapanchayat member of Ammallidoddi), Gunasheela (Gramapanchayat member of Ammallidoddi), Kaleyappa and Dollu Chandru. The chief guests inaugurated the program by watering the plants thus by spreading awareness about the environment. The chief guests addressed the gathering with their inspirational words. Later the NSS Program Officer Mr. Naveen V and camp director Mr. Umesh S addressed the gathering and felicitated the guests. Badge distribution ceremony was

held for the camp captains and vice captains. Also the camp dairies were distributed to all the NSS volunteers and badges to the Government school students. Later we had cultural programs held by the NSS volunteers.

Guests entering the Inaugural function

Audience of the Inaugural function

President of KSGI addressing the gathering

Badge distribution for the Captains of the camp

Cultural performance by NSS volunteers

Group photo of NSS volunteers along with the Guests