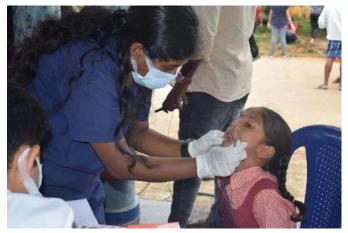

Photos of Dental Camp

Flag dehoisting

Cultural Performances by NSS volunteers

Cultural performances by Villagers