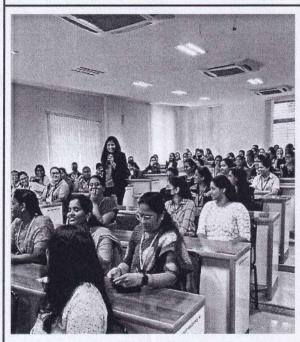

#### DAY 5 - 10/07/2022

All the NSS volunteers woke up around 5:00am and assembled near the flag pole at 5:30am. Flag hoisting was done. Theme for flag hoisting was 'health is wealth' as we had health checkup camp on that day. Guests were Vaishnavi, Naganethra, Mohan Prasanna who were alumini of KSIT. We all sung NSS song and had the pledge. Flag committee reported about previous day and informed about Present day's programs. Captain and vice captain badges were distributed. Team Sangolli Rayanna had the incharge of food with captain as Akash and vicecaptain as Anirudh. Team Kuvempu had the incharge of culturals with captain as Sagar and vice captain as Chethan. Team Kitturu Rani Chennamma had the incharge of flag hoisting and cooking with captain as Dhanush and vice captain as Tharun. Team Vishveshwaraiah had the incharge of stage with captain Rahul and vice captain as Rakshith. Team Vivekananda had the incharge of culturals with Captain as Supreeth and vice captain as Suresh. After that we had a program by the personality development training programmer Shiva Kumar who has won the Gold Medal and have represented India 3 times. Later we had breakfast and we were taken to Virupakshipura Government School. There health check up camp was done for villagers. NSS Cell provided books and pens to the students of Virupaksha Government school. At 5.30pm Flag dehoisting was done. Guest was Sudha (Women's milk Association Member). Later team Incharges were shifted and culturals got started by 7.00p.m. Stage was arranged by stage committee. Cultural committee arranged the program. The chief guest for the cultural program was Kavitha Rao who takes care of 70 aged people by providing them an old age home. Later she addressed the gathering about NSS and the guests were felicitated. After the program we had our dinner at 10.30pm. By this the activities for the day was winded up and we slept around 11.30pm.