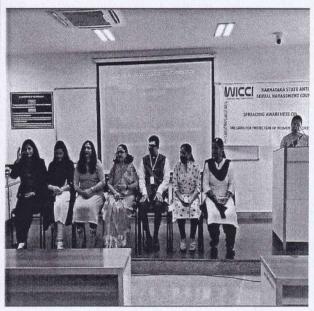

Next day morning we woke up at 4:30am and all the NSS volunteers gathered near Government school field to clean the ground and make the stage arrangements for the inaugural function. The chief guests for the program were R Rajgopal Naidu (President of Kammavari Sangham), P Prabhakar Naidu (Director of Kammavari Sangham), Dr. K V A Balaji (C.E.O of Kammavari Sangham), Dileep Kumar (Principal of KSIT), Mahesh Gowda (Gramapanchayat member of Ammallidoddi), Thimmaiah (Gramapanchayat member of Ammallidoddi), Gunasheela (Gramapanchayat member of Ammallidoddi), Kaleyappa and Dollu Chandru. The chief guests inaugurated the program by watering the plants thus by spreading awareness about the environment. The chief guests addressed the gathering with their inspirational words. Later the NSS Program Officer Mr. Naveen V and camp director Mr. Umesh S addressed the gathering and felicitated the guests. Badge distribution ceremony was

held for the camp captains and vice captains. Also the camp dairies were distributed to all the NSS volunteers and badges to the Government school students. Later we had cultural programs held by the NSS volunteers.

Guests entering the Inaugural function

Audience of the Inaugural function

President of KSGI addressing the gathering

Badge distribution for the Captains of the camp

Cultural performance by NSS volunteers

Group photo of NSS volunteers along with the Guests