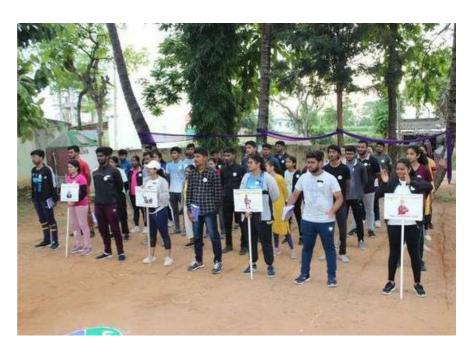

Next day morning we woke up at 4:30am and all the NSS volunteers gathered near Government school field to clean the ground and make the stage arrangements for the inaugural function. The chief guests for the program were R Rajgopal Naidu (President of Kammavari Sangham), P Prabhakar Naidu (Director of Kammavari Sangham), Dr. K V A Balaji (C.E.O of Kammavari Sangham), Dileep Kumar (Principal of KSIT), Mahesh Gowda (Gramapanchayat member of Ammallidoddi), Thimmaiah (Gramapanchayat member of Ammallidoddi), Gunasheela (Gramapanchayat member of Ammallidoddi), Kaleyappa and Dollu Chandru. The chief guests inaugurated the program by watering the plants thus by spreading awareness about the environment. The chief guests addressed the gathering with their inspirational words. Later the NSS Program Officer Mr. Naveen V and camp director Mr. Umesh S addressed the gathering and felicitated the guests. Badge distribution ceremony was

held for the camp captains and vice captains. Also the camp dairies were distributed to all the NSS volunteers and badges to the Government school students. Later we had cultural programs held by the NSS volunteers.

Guests entering the Inaugural function

Audience of the Inaugural function

President of KSGI addressing the gathering

Badge distribution for the Captains of the camp

Cultural performance by NSS volunteers

Group photo of NSS volunteers along with the Guests