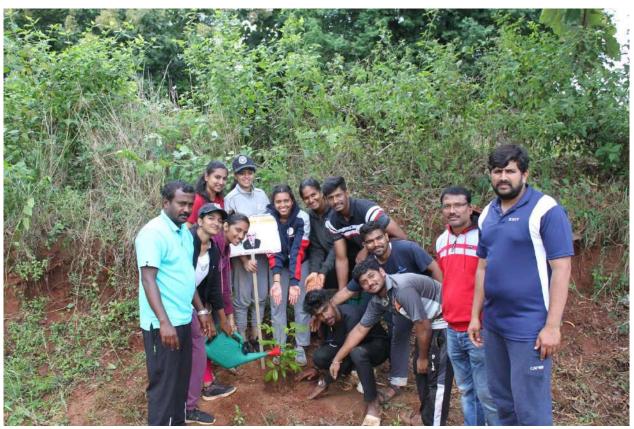

#### DAY 6 - 11/07/2022

All the NSS volunteers assembled and Flag hoisting was done at 6:00am. Guest was Sai Aditya (Alumini of KSIT). We all sung NSS song and had the pledge. Flag committee reported about previous day and present day's programs. The theme for the day was plantation and we planted few samplings on that day. Team Kuvempu was incharge of flag hoisting with captain as Keerthana and vice captain as Prajwal, Team Kitturu Rani Chennamma was incharge of food with captain as Trishala and vice captain as Kushal. Team Vishveshwaraiah was incharge of Shramadhana with captain as Sumana and vice captain as Gurudeep. Team Vivekananda was incharge of stage with captain as Divya and vice captain as Sanjana. Team Sangolli Rayanna was incharge of culturals with captain Sanjay and vice captain as Sindhu. The place for organizing the Camp fire was cleaned and we had our breakfast. Later all of us went to Kannidhoddi to clean the surroundings of Samudhaya Bavana. Later we made students of KSIT to clean the street who visited our camp. Later

## Flag hoisting

Team Swami Vivekananda planting the sampling

Team Sangolli Rayanna planting the sampling

Team Vishveshwaraiah planting the sampling

Team Kitturu Rani Chennamma planting the sampling

Volunteers cleaning near Samudhaya Bhavana