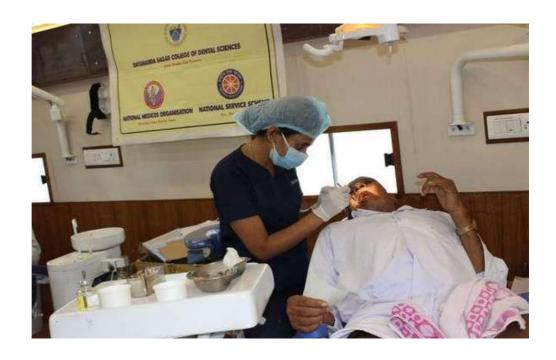

Photos of Dental Camp

Flag dehoisting

Cultural Performances by NSS volunteers

Cultural performances by Villagers