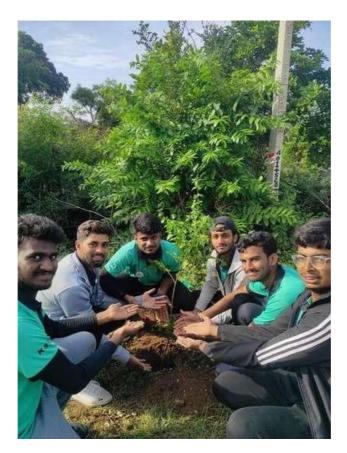

#### DAY 6 - 11/07/2022

All the NSS volunteers assembled and Flag hoisting was done at 6:00am. Guest was Sai Aditya (Alumini of KSIT). We all sung NSS song and had the pledge. Flag committee reported about previous day and present day's programs. The theme for the day was plantation and we planted few samplings on that day. Team Kuvempu was incharge of flag hoisting with captain as Keerthana and vice captain as Prajwal, Team Kitturu Rani Chennamma was incharge of food with captain as Trishala and vice captain as Kushal. Team Vishveshwaraiah was incharge of Shramadhana with captain as Sumana and vice captain as Gurudeep. Team Vivekananda was incharge of stage with captain as Divya and vice captain as Sanjana. Team Sangolli Rayanna was incharge of culturals with captain Sanjay and vice captain as Sindhu. The place for organizing the Camp fire was cleaned and we had our breakfast. Later all of us went to Kannidhoddi to clean the surroundings of Samudhaya Bavana. Later we made students of KSIT to clean the street who visited our camp. Later

## Flag hoisting

Team Swami Vivekananda planting the sampling

Team Sangolli Rayanna planting the sampling

Team Vishveshwaraiah planting the sampling

Team Kitturu Rani Chennamma planting the sampling

Volunteers cleaning near Samudhaya Bhavana