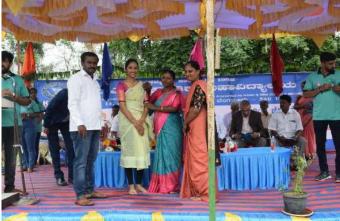

Next day morning we woke up at 4:30am and all the NSS volunteers gathered near Government school field to clean the ground and make the stage arrangements for the inaugural function. The chief guests for the program were R Rajgopal Naidu (President of Kammavari Sangham), P Prabhakar Naidu (Director of Kammavari Sangham), Dr. K V A Balaji (C.E.O of Kammavari Sangham), Dileep Kumar (Principal of KSIT), Mahesh Gowda (Gramapanchayat member of Ammallidoddi), Thimmaiah (Gramapanchayat member of Ammallidoddi), Gunasheela (Gramapanchayat member of Ammallidoddi), Kaleyappa and Dollu Chandru. The chief guests inaugurated the program by watering the plants thus by spreading awareness about the environment. The chief guests addressed the gathering with their inspirational words. Later the NSS Program Officer Mr. Naveen V and camp director Mr. Umesh S addressed the gathering and felicitated the guests. Badge distribution ceremony was

held for the camp captains and vice captains. Also the camp dairies were distributed to all the NSS volunteers and badges to the Government school students. Later we had cultural programs held by the NSS volunteers.