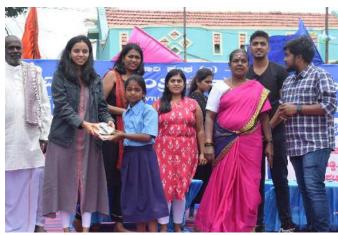

#### DAY 5 - 10/07/2022

All the NSS volunteers woke up around 5:00am and assembled near the flag pole at 5:30am. Flag hoisting was done. Theme for flag hoisting was 'health is wealth' as we had health checkup camp on that day. Guests were Vaishnavi, Naganethra, Mohan Prasanna who were alumini of KSIT. We all sung NSS song and had the pledge. Flag committee reported about previous day and informed about Present day's programs. Captain and vice captain badges were distributed. Team Sangolli Rayanna had the incharge of food with captain as Akash and vicecaptain as Anirudh. Team Kuvempu had the incharge of culturals with captain as Sagar and vice captain as Chethan. Team Kitturu Rani Chennamma had the incharge of flag hoisting and cooking with captain as Dhanush and vice captain as Tharun. Team Vishveshwaraiah had the incharge of stage with captain Rahul and vice captain as Rakshith. Team Vivekananda had the incharge of culturals with Captain as Supreeth and vice captain as Suresh. After that we had a program by the personality development training programmer Shiva Kumar who has won the Gold Medal and have represented India 3 times. Later we had breakfast and we were taken to Virupakshipura Government School. There health check up camp was done for villagers. NSS Cell provided books and pens to the students of Virupaksha Government school. At 5.30pm Flag dehoisting was done. Guest was Sudha (Women's milk Association Member). Later team Incharges were shifted and culturals got started by 7.00p.m. Stage was arranged by stage committee. Cultural committee arranged the program. The chief guest for the cultural program was Kavitha Rao who takes care of 70 aged people by providing them an old age home. Later she addressed the gathering about NSS and the guests were felicitated. After the program we had our dinner at 10.30pm. By this the activities for the day was winded up and we slept around 11.30pm.

Flag hoisting

Personality development program

Interaction with school students and prize distribution

Health check-up for villagers

Group photo with doctors

Flag dehoisting

Cultural performances by NSS volunteers