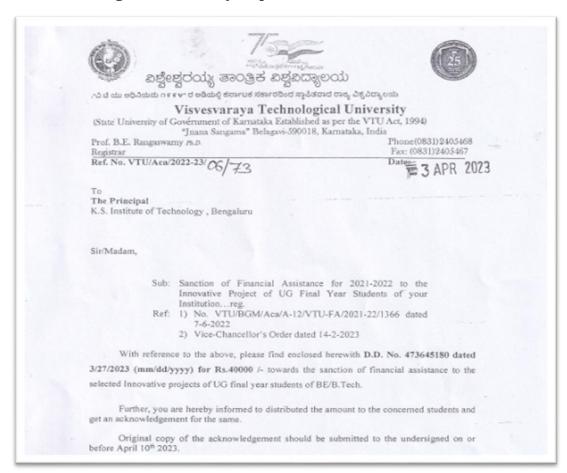

3.1.1 Grants received from Government and non-governmental agencies for research projects / endowments in the institution during the last five years (INR in Lakhs)

## Justification for 3.1.1

K.S. Institute of Technology is affiliated to Visvesvaraya Technological University. This is Visvesvaraya Technological University circular and the kannada script present is exactly similar to the English script "Visvesvaraya Technological University" represented below.