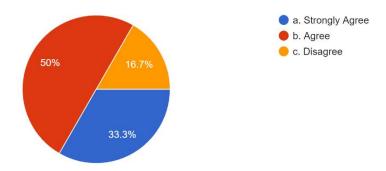

#### 2. The essential engineering requirements are updated in the syllabus

2. The essential engineering requirements are updated in the syllabus.

Сору

10 responses