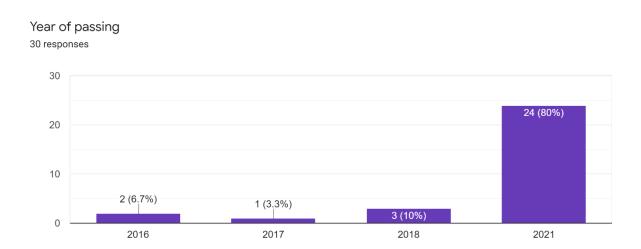

# DEPARTMENT OF COMPUTER SCIENCE & ENGINEERING

Alumni's feedback form on curriculum for design and review of syllabus

Overall responses

66.7%

- 2. The syllabus content can be completed in given time effectively.
- 30 responses