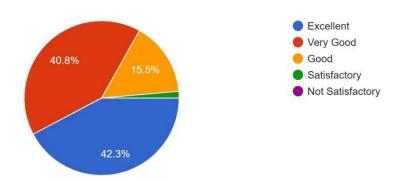

#### 2. The essential engineering requirements are updated in the syllabus

2. The essential engineering requirements are updated in the syllabus.

Сору

10 responses