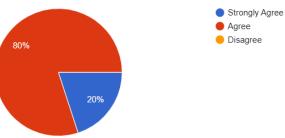

#### 3. The contents of the syllabus are easy to learn within set time period

3. The contents of the syllabus are easy to learn within set time period. 10 responses

Сору

The contents of the syllabus are easy to learn within set time period

34 responses