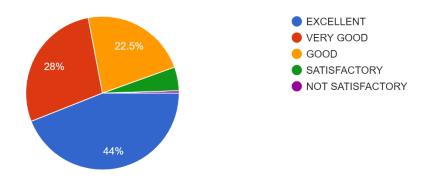

### **FACULTY FEEDBACK ON FACILIES: 2021-22**

1. The upkeep of class rooms, common areas, corridors and others instructional areas are:

71 responses

2. The Laboratories and workshops are fully equipped and provides a good learning environment: