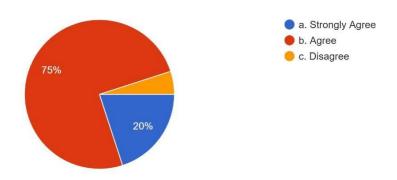

# 2. The given syllabus content can be covered in a stipulated time effectively. $_{\rm 20\,responses}$