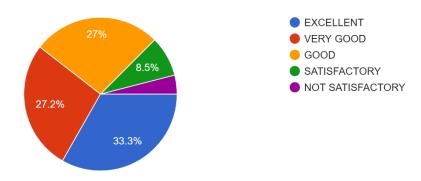

#### 3. The contents of the syllabus are easy to learn within set time period

3. The contents of the syllabus are easy to learn within set time period. 10 responses

Сору

The contents of the syllabus are easy to learn within set time period

34 responses