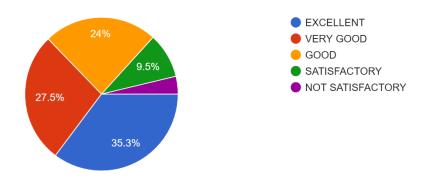

1. The Syllabus is revised regularly

Сору

1. The syllabus is revised regularly.

10 responses