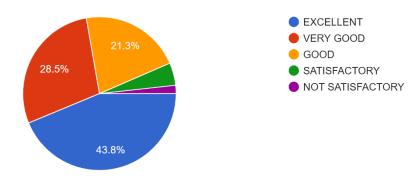

# 5. The internet connectivity that is provided in the labs / On-line exam center in the campus is: 400 responses