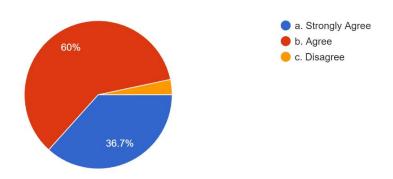

#### 2. The essential engineering requirements are updated in the syllabus

2. The essential engineering requirements are updated in the syllabus.

Сору

10 responses