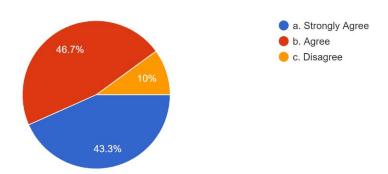

1. The Syllabus is revised regularly

Сору

1. The syllabus is revised regularly.

10 responses