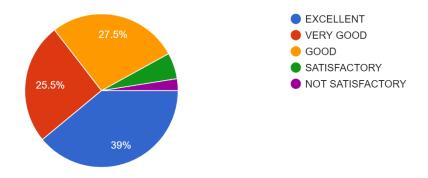

# 5. The internet connectivity that is provided in the labs / On-line exam center in the campus is: 400 responses