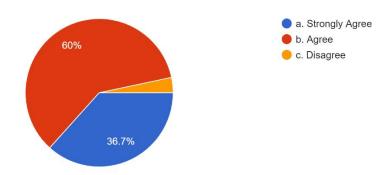

#### 4. The electives are offered on your choice

#### 4. The electives are offered on your choice

The electives are offered on your choice