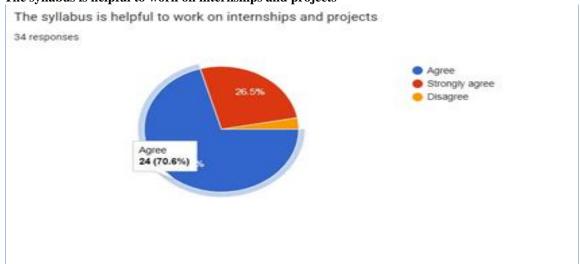

#### 7. The syllabus is helpful to work on internships and projects

7. The syllabus is helpful to work on internship and projects.

10 responses

8. The syllabus is designed in correlation between learning objectives and contents mentioned

#### 7. The syllabus is helpful to work on internships and projects