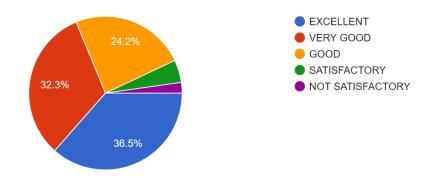

### **FACULTY FEEDBACK ON FACILIES: 2021-22**

1. The upkeep of class rooms, common areas, corridors and others instructional areas are:

71 responses

2. The Laboratories and workshops are fully equipped and provides a good learning environment: