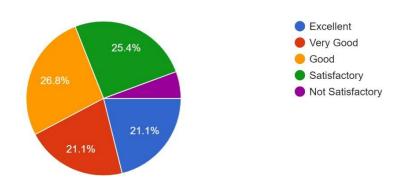

#### 3. The contents of the syllabus are easy to learn within set time period

3. The contents of the syllabus are easy to learn within set time period. 10 responses

Сору