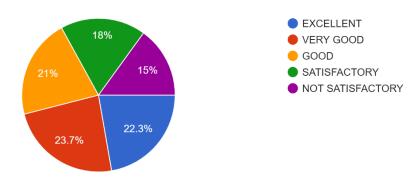

1. The Syllabus is revised regularly

Сору

1. The syllabus is revised regularly.

10 responses