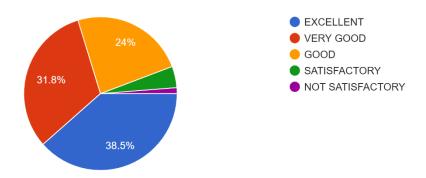

#### 4. The electives are offered on your choice

#### 4. The electives are offered on your choice

The electives are offered on your choice