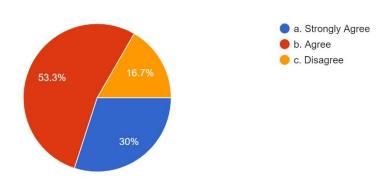

#### 4. The electives are offered on your choice

#### 4. The electives are offered on your choice

The electives are offered on your choice