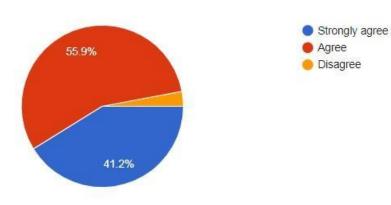

#### 2. The essential engineering requirements are updated in the syllabus

3. The contents of the syllabus are easy to learn within set time period

The contents of the syllabus are easy to learn within set time period

34 responses