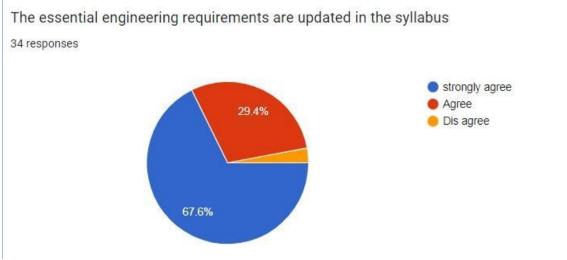

#### 2. The essential engineering requirements are updated in the syllabus

2. The essential engineering requirements are updated in the syllabus.

Сору

10 responses