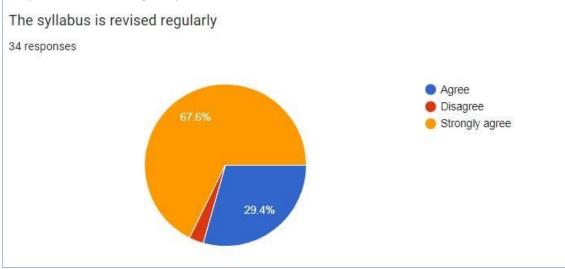

The contents of the syllabus are easy to learn within set time period

34 responses