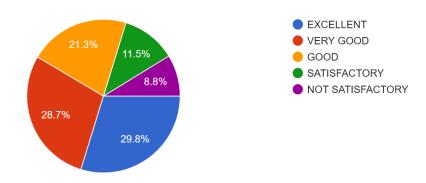

#### 2. The essential engineering requirements are updated in the syllabus

2. The essential engineering requirements are updated in the syllabus.

Сору

10 responses