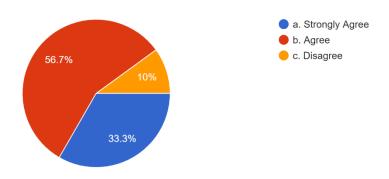

#### 3. The contents of the syllabus are easy to learn within set time period

3. The contents of the syllabus are easy to learn within set time period. 10 responses

Сору

The contents of the syllabus are easy to learn within set time period

34 responses