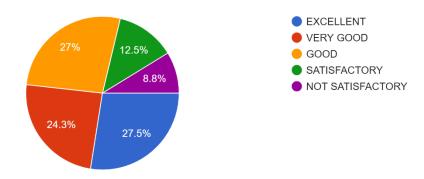

#### 3. The contents of the syllabus are easy to learn within set time period

3. The contents of the syllabus are easy to learn within set time period. 10 responses

Сору

The contents of the syllabus are easy to learn within set time period

34 responses