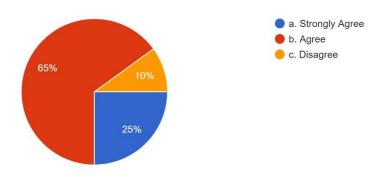

# 3. Whenever syllabus is revised or new subject is introduced adequate training is given to deliver the subject.

4. Enough care is taken while framing the syllabus to prepare all necessary academic documentation like lesson plan, course outcome and so on. <sup>20 responses</sup>