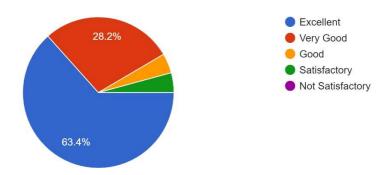

#### 3. The contents of the syllabus are easy to learn within set time period

3. The contents of the syllabus are easy to learn within set time period. 10 responses

Сору