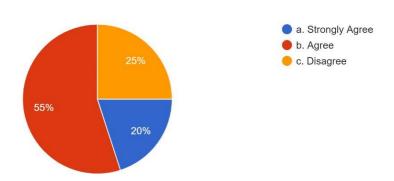

#### 3. The contents of the syllabus are easy to learn within set time period

3. The contents of the syllabus are easy to learn within set time period. 10 responses

Сору