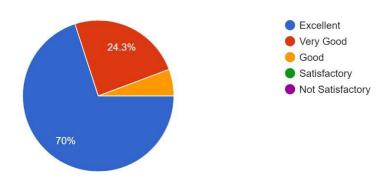

1. The Syllabus is revised regularly

Сору

1. The syllabus is revised regularly.

10 responses