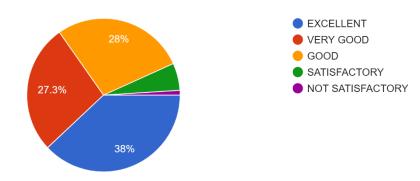

3. The Library is adequate with ample no. of titles and volumes of text and reference books and other learning materials including e-resources:

400 responses