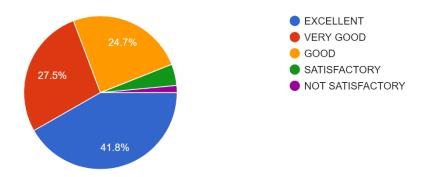

#### 4. The electives are offered on your choice

#### 4. The electives are offered on your choice

The electives are offered on your choice