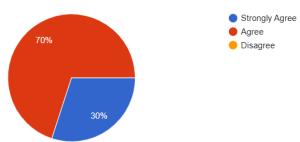

#### 4. The electives are offered on your choice

#### 4. The electives are offered on your choice

The electives are offered on your choice