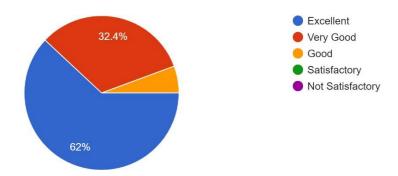

#### 2. The essential engineering requirements are updated in the syllabus

2. The essential engineering requirements are updated in the syllabus.

Сору

10 responses