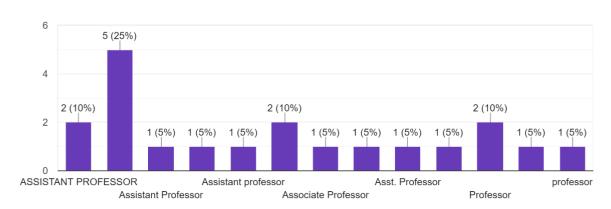

#### STUDENTS FEEDBACK ON CURRICULLUM FOR THE ACADEMIC YEAR-2021-2022

| S I N O | Tim<br>e<br>Sta<br>mp            | Email                          | The<br>Syll<br>abus<br>is<br>revi<br>sed<br>regu<br>larly | The essenti al engine ering requir ement s are update d in the syllab us | The cont ents of the syll abu s are easy to lear n wit hin set tim e peri od | The elective s are offe red on you r choice | The cont ents of the sylla bus are sufficien t to get job | The sylla bus are desi gne d to give prac tical exp osur e | The sylla bus is helpf ul to work on inter nship s and proje cts | The sylla bus is desig ned in corre latio n betw een learn ing objec tives and conte nts ment ioned | The curri culu m evalu ation meth ods are adeq uate to reflec t your learning | The syllab us is design ed to provid e opport unities to demon strate your learning outsid e of the curric ulum |
|---------|----------------------------------|--------------------------------|-----------------------------------------------------------|--------------------------------------------------------------------------|------------------------------------------------------------------------------|---------------------------------------------|-----------------------------------------------------------|------------------------------------------------------------|------------------------------------------------------------------|-----------------------------------------------------------------------------------------------------|-------------------------------------------------------------------------------|-----------------------------------------------------------------------------------------------------------------|
| 1       | 9/3/<br>202<br>2<br>11:0<br>8:44 | gskarthik625@g<br>mail.com     | Stro<br>ngly<br>agre<br>e                                 | strongl<br>y agree                                                       | Stro<br>ngly<br>agre<br>e                                                    | Stro<br>ngly<br>Agr<br>ee                   | Stro<br>ngly<br>agre<br>e                                 | Stro<br>ngly<br>agre<br>e                                  | Agree                                                            | Stron<br>gly<br>agree                                                                               | Agree                                                                         | Agree                                                                                                           |
| 2       | 9/3/<br>202<br>2<br>11:0<br>9:58 | roja.g.naik@gma<br>il.com      | Stro<br>ngly<br>agre<br>e                                 | strongl<br>y agree                                                       | Stro<br>ngly<br>agre<br>e                                                    | Stro<br>ngly<br>Agr<br>ee                   | Stro<br>ngly<br>agre<br>e                                 | Stro<br>ngly<br>agre<br>e                                  | Stron<br>gly<br>agree                                            | Stron<br>gly<br>agree                                                                               | Stron<br>gly<br>Agree                                                         | Strongl<br>y<br>Agree                                                                                           |
| 3       | 9/3/<br>202<br>2<br>11:1<br>0:06 | vaishnav.h1612<br>@gmail.com   | Agre<br>e                                                 | Agree                                                                    | Agr<br>ee                                                                    | Agr<br>ee                                   | Agre<br>e                                                 | Agr<br>ee                                                  | Agree                                                            | Agre<br>e                                                                                           | Agree                                                                         | Agree                                                                                                           |
| 4       | 9/3/<br>202<br>2<br>11:1<br>0:21 | abhimanikumar<br>@gmail.com    | Stro<br>ngly<br>agre<br>e                                 | strongl<br>y agree                                                       | Agr<br>ee                                                                    | Stro<br>ngly<br>Agr<br>ee                   | Agre<br>e                                                 | Agr<br>ee                                                  | Stron<br>gly<br>agree                                            | Stron<br>gly<br>agree                                                                               | Stron<br>gly<br>Agree                                                         | Strongl<br>y<br>Agree                                                                                           |
| 5       | 9/3/<br>202<br>2                 | sujayadithya201<br>7@gmail.com | Agre<br>e                                                 | Agree                                                                    | Agr<br>ee                                                                    | Disa<br>gree                                | Agre<br>e                                                 | Disa<br>gree                                               | Stron<br>gly<br>agree                                            | Agre<br>e                                                                                           | Agree                                                                         | Agree                                                                                                           |

# K. S. INSTITUTE OF TECHNOLOGY Approved by AICTE, New Delhi, Affiliated to VTU, Belagavi, Karnataka, Accredited by NACC & NBA (Dept. of CSE, ECE, ME)

Approved by AICTE, New Delhi, Affiliated to VTU, Belagavi, Karnataka, Accredited by NACC & NBA (Dept. of CSE, ECE, ME) #14, Raghuvanahalli, Kanakapura Main Road, Bengaluru-560109 Tel: 28435722 / 724 E-mail: principal@ksit.edu.in Web: www.ksit.edu.in

|     | 11:1                             | TOTAL CONTRACTOR OF THE PARTY O |                           |                    |                           |                           |                           |                           |                       |                       |                       |                       |
|-----|----------------------------------|--------------------------------------------------------------------------------------------------------------------------------------------------------------------------------------------------------------------------------------------------------------------------------------------------------------------------------------------------------------------------------------------------------------------------------------------------------------------------------------------------------------------------------------------------------------------------------------------------------------------------------------------------------------------------------------------------------------------------------------------------------------------------------------------------------------------------------------------------------------------------------------------------------------------------------------------------------------------------------------------------------------------------------------------------------------------------------------------------------------------------------------------------------------------------------------------------------------------------------------------------------------------------------------------------------------------------------------------------------------------------------------------------------------------------------------------------------------------------------------------------------------------------------------------------------------------------------------------------------------------------------------------------------------------------------------------------------------------------------------------------------------------------------------------------------------------------------------------------------------------------------------------------------------------------------------------------------------------------------------------------------------------------------------------------------------------------------------------------------------------------------|---------------------------|--------------------|---------------------------|---------------------------|---------------------------|---------------------------|-----------------------|-----------------------|-----------------------|-----------------------|
|     | 0:27                             |                                                                                                                                                                                                                                                                                                                                                                                                                                                                                                                                                                                                                                                                                                                                                                                                                                                                                                                                                                                                                                                                                                                                                                                                                                                                                                                                                                                                                                                                                                                                                                                                                                                                                                                                                                                                                                                                                                                                                                                                                                                                                                                                |                           |                    |                           |                           |                           |                           |                       |                       |                       |                       |
| 6   | 9/3/<br>202<br>2<br>11:1<br>2:08 | bhavankashyap2<br>01@gmail.com                                                                                                                                                                                                                                                                                                                                                                                                                                                                                                                                                                                                                                                                                                                                                                                                                                                                                                                                                                                                                                                                                                                                                                                                                                                                                                                                                                                                                                                                                                                                                                                                                                                                                                                                                                                                                                                                                                                                                                                                                                                                                                 | Stro<br>ngly<br>agre<br>e | strongl<br>y agree | Agr<br>ee                 | Agr<br>ee                 | Stro<br>ngly<br>agre<br>e | Agr<br>ee                 | Agree                 | Agre<br>e             | Stron<br>gly<br>Agree | Strongl<br>y<br>Agree |
| 7   | 9/3/<br>202<br>2<br>11:1<br>2:52 | cr7rakshith12@g<br>mail.com                                                                                                                                                                                                                                                                                                                                                                                                                                                                                                                                                                                                                                                                                                                                                                                                                                                                                                                                                                                                                                                                                                                                                                                                                                                                                                                                                                                                                                                                                                                                                                                                                                                                                                                                                                                                                                                                                                                                                                                                                                                                                                    | Disa<br>gree              | Dis<br>agree       | Disa<br>gree              | Disa<br>gree              | Disa<br>gree              | Disa<br>gree              | Disag<br>ree          | Disag<br>ree          | Disag<br>ree          | Disagr<br>ee          |
| 8   | 9/3/<br>202<br>2<br>11:1<br>5:03 | zaffarabdullah70<br>51@gmail.com                                                                                                                                                                                                                                                                                                                                                                                                                                                                                                                                                                                                                                                                                                                                                                                                                                                                                                                                                                                                                                                                                                                                                                                                                                                                                                                                                                                                                                                                                                                                                                                                                                                                                                                                                                                                                                                                                                                                                                                                                                                                                               | Stro<br>ngly<br>agre<br>e | strongl<br>y agree | Stro<br>ngly<br>agre<br>e | Stro<br>ngly<br>Agr<br>ee | Stro<br>ngly<br>agre<br>e | Stro<br>ngly<br>agre<br>e | Stron<br>gly<br>agree | Stron<br>gly<br>agree | Stron<br>gly<br>Agree | Strongl<br>y<br>Agree |
| 9   | 9/3/<br>202<br>2<br>11:1<br>7:16 | charithaprakash2<br>34@gmail.com                                                                                                                                                                                                                                                                                                                                                                                                                                                                                                                                                                                                                                                                                                                                                                                                                                                                                                                                                                                                                                                                                                                                                                                                                                                                                                                                                                                                                                                                                                                                                                                                                                                                                                                                                                                                                                                                                                                                                                                                                                                                                               | Stro<br>ngly<br>agre<br>e | strongl<br>y agree | Agr<br>ee                 | Agr<br>ee                 | Stro<br>ngly<br>agre<br>e | Stro<br>ngly<br>agre<br>e | Agree                 | Stron<br>gly<br>agree | Agree                 | Strongl<br>y<br>Agree |
| 1 0 | 9/3/<br>202<br>2<br>11:2<br>1:11 | luckyaniarun133<br>6@gmail.com                                                                                                                                                                                                                                                                                                                                                                                                                                                                                                                                                                                                                                                                                                                                                                                                                                                                                                                                                                                                                                                                                                                                                                                                                                                                                                                                                                                                                                                                                                                                                                                                                                                                                                                                                                                                                                                                                                                                                                                                                                                                                                 | Stro<br>ngly<br>agre<br>e | Agree              | Agr<br>ee                 | Agr<br>ee                 | Stro<br>ngly<br>agre<br>e | Stro<br>ngly<br>agre<br>e | Agree                 | Agre<br>e             | Agree                 | Agree                 |
| 1   | 9/3/<br>202<br>2<br>11:2<br>6:09 | prerangowda805<br>5@gmail.com                                                                                                                                                                                                                                                                                                                                                                                                                                                                                                                                                                                                                                                                                                                                                                                                                                                                                                                                                                                                                                                                                                                                                                                                                                                                                                                                                                                                                                                                                                                                                                                                                                                                                                                                                                                                                                                                                                                                                                                                                                                                                                  | Agre<br>e                 | strongl<br>y agree | Stro<br>ngly<br>agre<br>e | Agr<br>ee                 | Stro<br>ngly<br>agre<br>e | Stro<br>ngly<br>agre<br>e | Agree                 | Stron<br>gly<br>agree | Agree                 | Strongl<br>y<br>Agree |
| 1 2 | 9/3/<br>202<br>2<br>11:3<br>1:14 | srikrishnasanthos<br>h06@gmail.com                                                                                                                                                                                                                                                                                                                                                                                                                                                                                                                                                                                                                                                                                                                                                                                                                                                                                                                                                                                                                                                                                                                                                                                                                                                                                                                                                                                                                                                                                                                                                                                                                                                                                                                                                                                                                                                                                                                                                                                                                                                                                             | Stro<br>ngly<br>agre<br>e | strongl<br>y agree | Stro<br>ngly<br>agre<br>e | Stro<br>ngly<br>Agr<br>ee | Stro<br>ngly<br>agre<br>e | Stro<br>ngly<br>agre<br>e | Stron<br>gly<br>agree | Stron<br>gly<br>agree | Stron<br>gly<br>Agree | Strongl<br>y<br>Agree |
| 3   | 9/3/<br>202<br>2<br>11:3<br>3:12 | asma.asheer12@<br>gmail.com                                                                                                                                                                                                                                                                                                                                                                                                                                                                                                                                                                                                                                                                                                                                                                                                                                                                                                                                                                                                                                                                                                                                                                                                                                                                                                                                                                                                                                                                                                                                                                                                                                                                                                                                                                                                                                                                                                                                                                                                                                                                                                    | Stro<br>ngly<br>agre<br>e | strongl<br>y agree | Agr<br>ee                 | Agr<br>ee                 | Stro<br>ngly<br>agre<br>e | Stro<br>ngly<br>agre<br>e | Agree                 | Stron<br>gly<br>agree | Agree                 | Strongl<br>y<br>Agree |
| 1 4 | 9/3/<br>202<br>2<br>11:3<br>8:34 | sarovarachintya<br>@gmail.com                                                                                                                                                                                                                                                                                                                                                                                                                                                                                                                                                                                                                                                                                                                                                                                                                                                                                                                                                                                                                                                                                                                                                                                                                                                                                                                                                                                                                                                                                                                                                                                                                                                                                                                                                                                                                                                                                                                                                                                                                                                                                                  | Stro<br>ngly<br>agre<br>e | strongl<br>y agree | Stro<br>ngly<br>agre<br>e | Agr<br>ee                 | Stro<br>ngly<br>agre<br>e | Stro<br>ngly<br>agre<br>e | Stron<br>gly<br>agree | Stron<br>gly<br>agree | Stron<br>gly<br>Agree | Strongl<br>y<br>Agree |
| 5   | 9/3/<br>202<br>2<br>11:4<br>4:59 | sk.shreu2002@g<br>mail.com                                                                                                                                                                                                                                                                                                                                                                                                                                                                                                                                                                                                                                                                                                                                                                                                                                                                                                                                                                                                                                                                                                                                                                                                                                                                                                                                                                                                                                                                                                                                                                                                                                                                                                                                                                                                                                                                                                                                                                                                                                                                                                     | Stro<br>ngly<br>agre<br>e | strongl<br>y agree | Agr<br>ee                 | Stro<br>ngly<br>Agr<br>ee | Agre<br>e                 | Stro<br>ngly<br>agre<br>e | Agree                 | Stron<br>gly<br>agree | Stron<br>gly<br>Agree | Strongl<br>y<br>Agree |