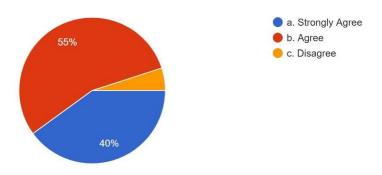

#### 2. The essential engineering requirements are updated in the syllabus

2. The essential engineering requirements are updated in the syllabus.

Сору

10 responses