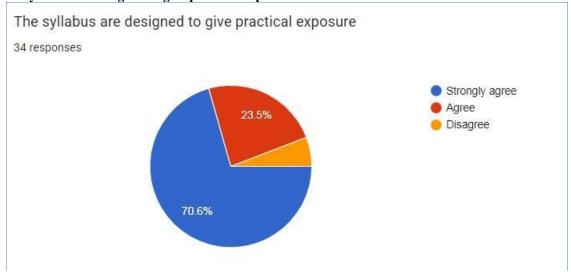

l engineering requirements are updated in the syllabus



3. The contents of the syllabus are easy to learn within set time period



# K. S. INSTITUTE OF TECHNOLOGY

Approved by AICTE, New Delhi., Affiliated to VTU, Belagavi, Karnataka., Accredited by NACC & NBA (Dept. of CSE, ECE, ME) #14, Raghuvanahalli, Kanakapura Main Road, Bengaluru-560109 Tel: 28435722 / 724 E-mail: principal@ksit.edu.in Web: www.ksit.edu.in

The contents of the syllabus are easy to learn within set time period

34 responses



#### 4. The electives are offered on your choice

The electives are offered on your choice





#### 5. The contents of the syllabus are sufficient to get job

The contents of the syllabus are sufficient to get job 34 responses



#### 6. The syllabus are designed to give practical exposure



# K. S. INSTITUTE OF TECHNOLOGY

Approved by AICTE, New Delhi, Affiliated to VTU, Belagavi, Karnataka., Accredited by NACC & NBA (Dept. of CSE, ECE, ME) #14, Raghuvanahalli, Kanakapura Main Road, Bengaluru-560109 Tel: 28435722 / 724 E-mail: principal@ksit.edu.in Web: www.ksit.edu.in

#### 7. The syllabus is helpful to work on internships and projects



#### 8. The syllabus is designed in correlation between learning objectives and contents mentioned

The syllabus is designed in correlation between learning objectives and contents mentioned





Approved by AICTE, New Delhi, Affiliated to VTU, Belagavi, Karnataka, Accredited by NACC & NBA (Dept. of CSE, ECE, ME) #14, Raghuvanahalli, Kanakapura Main Road, Bengaluru-560109 Tel: 28435722 / 724 E-mail: principal@ksit.edu.in Web: www.ksit.edu