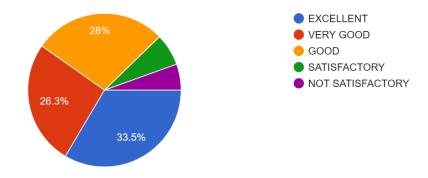

#### 2. The essential engineering requirements are updated in the syllabus

2. The essential engineering requirements are updated in the syllabus.

Сору

10 responses