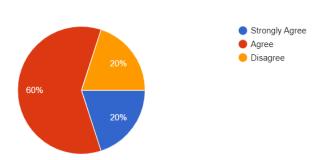

#### 2. The essential engineering requirements are updated in the syllabus

2. The essential engineering requirements are updated in the syllabus.

Сору

10 responses