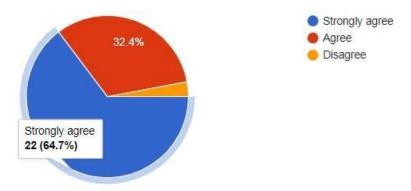

#### 2. The essential engineering requirements are updated in the syllabus

3. The contents of the syllabus are easy to learn within set time period