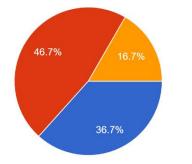

#### 3. The contents of the syllabus are easy to learn within set time period

3. The contents of the syllabus are easy to learn within set time period. 10 responses

Сору

The contents of the syllabus are easy to learn within set time period

34 responses