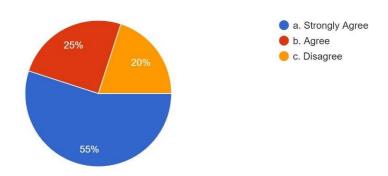

#### 1. The Syllabus is revised regularly

The contents of the syllabus are easy to learn within set time period

34 responses