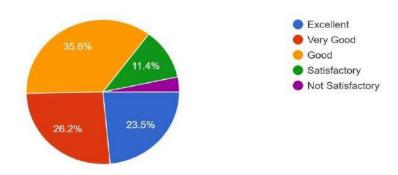

#### K.S INSTITUTE OF TECHNOLOGY, BENGALURU- 560 109

**Students Feedback on Facilities: 2022-2023** 

| SL No. | Question                                                                                                                                                                            | Excellent | Very Good | Good | Satisfactory | Not<br>Satisfactory |
|--------|-------------------------------------------------------------------------------------------------------------------------------------------------------------------------------------|-----------|-----------|------|--------------|---------------------|
| 13     | The maintenance and upkeep of wash rooms are:                                                                                                                                       | 33.6      | 26.8      | 23.2 | 11           | 5.4                 |
| 14     | The sports amenities provided by the institution are:                                                                                                                               | 33.7      | 25.1      | 24.9 | 10.3         | 6                   |
| 15     | The transportation infrastructure of<br>the institute is quite adequate and<br>student friendly while the buses are<br>punctual and the transportation<br>staff are very courteous: | 43.3      | 27.4      | 23.6 | 5.3          | 0                   |
| 16     | Amenities like student parking, lift and ramps that are adequately provided are                                                                                                     | 39.3      | 26.9      | 22.6 | 8.3          | 2.9                 |
| 17     | The hostel facility provided for both boys and girls is:                                                                                                                            | 39.3      | 25.7      | 25.7 | 7            | 2.3                 |
| 18     | The food served in the hostel is sumptuous, nutritious and hygienic.                                                                                                                | 35.1      | 24.4      | 28.1 | 9            | 3.4                 |
| 19     | The ladies room and boys' common area are adequately furnished and well equipped:                                                                                                   | 35.3      | 24.8      | 26.9 | 8.6          | 4.4                 |
| 20     | The first aid room and immediate attention that the students get in case of medical emergencies are                                                                                 | 37.8      | 26.8      | 25.3 | 7            | 3.1                 |