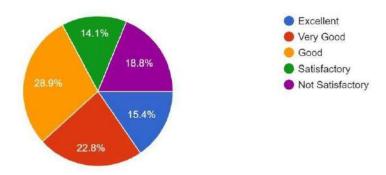

#### K.S INSTITUTE OF TECHNOLOGY, BENGALURU- 560 109

**Students Feedback on Facilities: 2022-2023** 

| SL No. | Question                                                                                                                                                                            | Excellent | Very Good | Good | Satisfactory | Not<br>Satisfactory |
|--------|-------------------------------------------------------------------------------------------------------------------------------------------------------------------------------------|-----------|-----------|------|--------------|---------------------|
| 13     | The maintenance and upkeep of wash rooms are:                                                                                                                                       | 33.6      | 26.8      | 23.2 | 11           | 5.4                 |
| 14     | The sports amenities provided by the institution are:                                                                                                                               | 33.7      | 25.1      | 24.9 | 10.3         | 6                   |
| 15     | The transportation infrastructure of<br>the institute is quite adequate and<br>student friendly while the buses are<br>punctual and the transportation<br>staff are very courteous: | 43.3      | 27.4      | 23.6 | 5.3          | 0                   |
| 16     | Amenities like student parking, lift and ramps that are adequately provided are                                                                                                     | 39.3      | 26.9      | 22.6 | 8.3          | 2.9                 |
| 17     | The hostel facility provided for both boys and girls is:                                                                                                                            | 39.3      | 25.7      | 25.7 | 7            | 2.3                 |
| 18     | The food served in the hostel is sumptuous, nutritious and hygienic.                                                                                                                | 35.1      | 24.4      | 28.1 | 9            | 3.4                 |
| 19     | The ladies room and boys' common area are adequately furnished and well equipped:                                                                                                   | 35.3      | 24.8      | 26.9 | 8.6          | 4.4                 |
| 20     | The first aid room and immediate attention that the students get in case of medical emergencies are                                                                                 | 37.8      | 26.8      | 25.3 | 7            | 3.1                 |