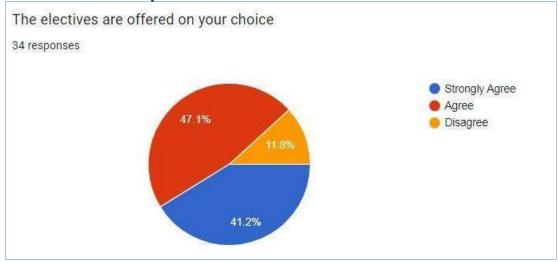

#### The electives are offered on your choice.

41 responses

The contents of the syllabus are sufficient to get job.

41 responses

The syllabus are designed to give practical exposure.

The electives are offered on your choice.