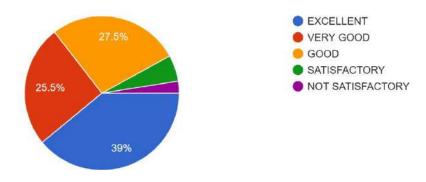

## FACULTY FEEDBACK ON COLLEGE FACILIES: 2022-2023

| SL<br>No. | Question                                                                                                                                    | Excellent | Very<br>Good | Good | Satisfactory | Not<br>Satisfactory |
|-----------|---------------------------------------------------------------------------------------------------------------------------------------------|-----------|--------------|------|--------------|---------------------|
| 1.        | The upkeep of class rooms, common areas, corridors and other instructional area are:                                                        | 59.3      | 30.5         | 10.2 |              |                     |
| 2         | The Laboratories and workshops are fully equipped and provides a good learning environment:                                                 | 67.8      | 22           | 10.2 |              |                     |
| 3         | The Library is adequate with ample no. of titles and volumes of text and reference books and other learning materials including eresources: | 72.9      | 22           | 3.4  | 1.7          |                     |
| 4         | The location and landscaping of the campus is:                                                                                              | 64.4      | 28.8         | 6.8  |              |                     |
| 5         | The internet connectivity that is provided in the labs / On-line exam centre in the campus is:                                              | 47.5      | 30.5         | 15.3 | 6.8          |                     |
| 6         | The institution provides for adequate co-curricular and extra curricular activities:                                                        | 61        | 30.5         | 3.4  | 5.1          |                     |
| 7         | The institution has no. of professional bodies that aids my professional development:                                                       | 52.5      | 37.3         | 5.1  | 3.4          | 1.7                 |
|           | The office is accessible and faculty friendly and always willing to give me any information and guidance:                                   | 61        | 25.4         | 11.9 | 1.7          |                     |