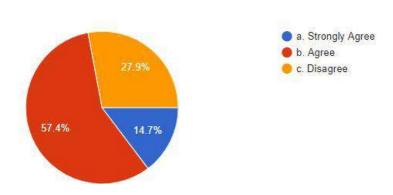

#### The electives are offered on your choice.

41 responses

The contents of the syllabus are sufficient to get job.

41 responses

The syllabus are designed to give practical exposure.

The electives are offered on your choice.