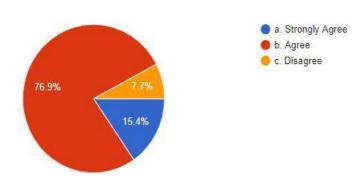

#### The electives are offered on your choice.

41 responses

The contents of the syllabus are sufficient to get job.

41 responses

The syllabus are designed to give practical exposure.

The electives are offered on your choice.