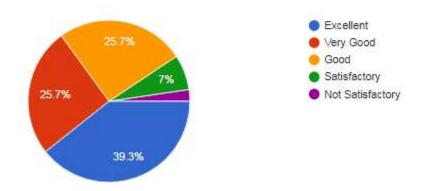

#### 17. The hostel facility provided for both boys and girls is:

1,028 responses