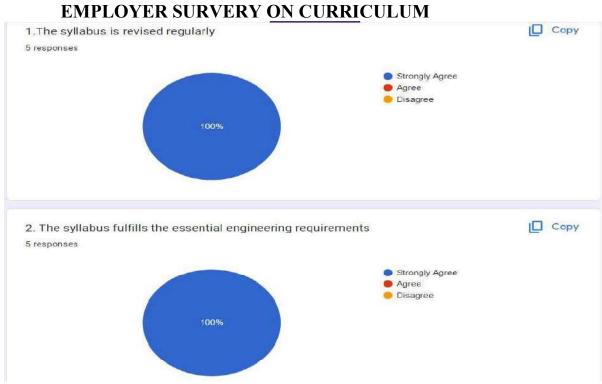

#### The Syllabus is revised regularly.

41 responses

## The essential engineering requirements are updated in the syllabus

41 responses

The contents of the syllabus are easy to learn within set time period.