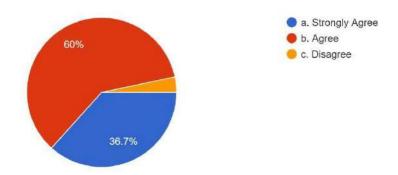

## The essential engineering requirements are updated in the syllabus

41 responses

The contents of the syllabus are easy to learn within set time period.