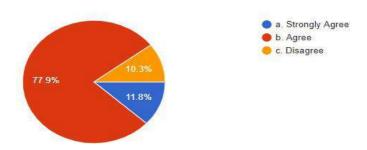

41 responses

The syllabus is designed in correlation between learning objectives and contents mentioned.

41 responses

The curriculum evaluation methods are adequate to reflect your learning. 41 responses