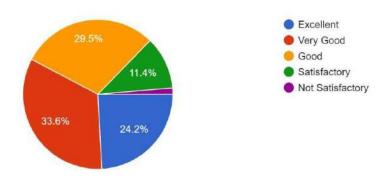

#### K.S INSTITUTE OF TECHNOLOGY, BENGALURU- 560 109

**Students Feedback on Facilities: 2022-2023** 

| SL No. | Question                                                                                                                                                                            | Excellent | Very Good | Good | Satisfactory | Not<br>Satisfactory |
|--------|-------------------------------------------------------------------------------------------------------------------------------------------------------------------------------------|-----------|-----------|------|--------------|---------------------|
| 13     | The maintenance and upkeep of wash rooms are:                                                                                                                                       | 33.6      | 26.8      | 23.2 | 11           | 5.4                 |
| 14     | The sports amenities provided by the institution are:                                                                                                                               | 33.7      | 25.1      | 24.9 | 10.3         | 6                   |
| 15     | The transportation infrastructure of<br>the institute is quite adequate and<br>student friendly while the buses are<br>punctual and the transportation<br>staff are very courteous: | 43.3      | 27.4      | 23.6 | 5.3          | 0                   |
| 16     | Amenities like student parking, lift and ramps that are adequately provided are                                                                                                     | 39.3      | 26.9      | 22.6 | 8.3          | 2.9                 |
| 17     | The hostel facility provided for both boys and girls is:                                                                                                                            | 39.3      | 25.7      | 25.7 | 7            | 2.3                 |
| 18     | The food served in the hostel is sumptuous, nutritious and hygienic.                                                                                                                | 35.1      | 24.4      | 28.1 | 9            | 3.4                 |
| 19     | The ladies room and boys' common area are adequately furnished and well equipped:                                                                                                   | 35.3      | 24.8      | 26.9 | 8.6          | 4.4                 |
| 20     | The first aid room and immediate attention that the students get in case of medical emergencies are                                                                                 | 37.8      | 26.8      | 25.3 | 7            | 3.1                 |