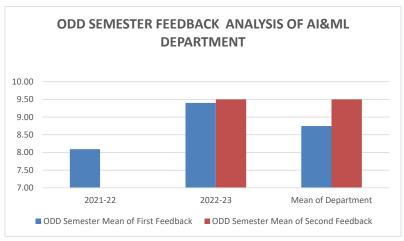

--------|----------|---------------|-----------|----------------|
| Year of Feedback |          | Mean of First |           | Mean of Second |
| Analysis         | Reponses | Feedback      | Responses | Feedback       |
| 2021-22          | 38       | 4.55          | 29        | 4.55           |
| 2022-23          | 101      | 4.78          | 103       | 4.76           |

| EVEN Semester                |      |                            |
|------------------------------|------|----------------------------|
| Year of Feedback<br>Analysis |      | Mean of Second<br>Feedback |
| 2021-22                      | 9.1  | 9.1                        |
| 2022-23                      | 9.56 | 9.52                       |
| Mean of Department           | 9.33 | 9.31                       |

Hurol. C





PRINCIPAL

K.S. INSTITUTE OF TECHNOLOGY BENGALURU - 560 109



## K. S. INSTITUTE OF TECHNOLOGY

Approved by AICTE, New Delbi, Affiliated to VTU, Belagavi, Karnataka, Accredited by NACC & NBA (Dept. of CSE, ECE, ME) #14, Raghuvanahalli, Kanakapura Main Road, Bengaluru-560109 Tel: 28435722 / 724 E-mail: principal@ksit.edu.in Web: www.ksit.edu.in

# FEEDBACK ON ACADEMIC CURRICULUM AND AMBIENCE OF THE INSTITUTION

#### TEACHERS FEEDBACK FORM

NAME: Pallavi, k.N.

#### PART A: ACADEMIC CURRICULUM

| Sl<br>No. | Parameter                                                                                                                                   | Strongly<br>Agree | Agree | Disagree |
|-----------|-----------------------------------------------------------------------------------------