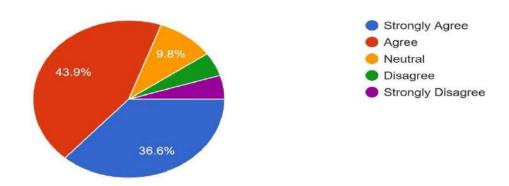

41 responses

The syllabus is designed in correlation between learning objectives and contents mentioned.

41 responses

The curriculum evaluation methods are adequate to reflect your learning. 41 responses