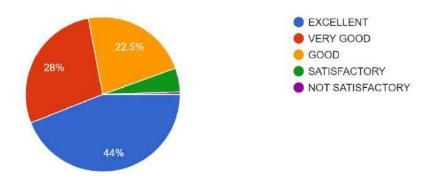

## FACULTY FEEDBACK ON COLLEGE FACILIES: 2022-2023

1. The upkeep of class rooms, common areas, corridors and other instructional area are:

59 responses

2. The Laboratories and workshops are fully equipped and provides a good learning environment:

## FACULTY FEEDBACK ON COLLEGE FACILIES: 2022-2023

| SL<br>No. | Question                                                                                                                                    | Excellent | Very<br>Good | Good | Satisfactory | Not<br>Satisfactory |
|-----------|---------------------------------------------------------------------------------------------------------------------------------------------|-----------|--------------|------|--------------|---------------------|
| 1.        | The upkeep of class rooms, common areas, corridors and other instructional area are:                                                        | 59.3      | 30.5         | 10.2 |              |                     |
| 2         | The Laboratories and workshops are fully equipped and provides a good learning environment:                                                 | 67.8      | 22           | 10.2 |              |                     |
| 3         | The Library is adequate with ample no. of titles and volumes of text and reference books and other learning materials including eresources: | 72.9      | 22           | 3.4  | 1.7          |                     |
| 4         | The location and landscaping of the campus is:                                                                                              | 64.4      | 28.8         | 6.8  |              |                     |
| 5         | The internet connectivity that is provided in the labs / On-line exam centre in the campus is:                                              | 47.5      | 30.5         | 15.3 | 6.8          |                     |
| 6         | The institution provides for adequate co-curricular and extra curricular activities:                                                        | 61        | 30.5         | 3.4  | 5.1          |                     |
| 7         | The institution has no. of professional bodies that aids my professional development:                                                       | 52.5      | 37.3         | 5.1  | 3.4          | 1.7                 |
|           | The office is accessible and faculty friendly and always willing to give me any information and guidance:                                   | 61        | 25.4         | 11.9 | 1.7          |                     |