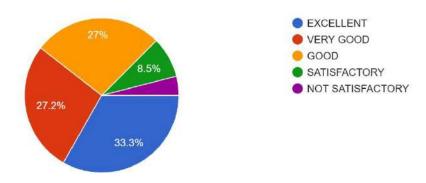

## FACULTY FEEDBACK ON COLLEGE FACILIES: 2022-2023

1. The upkeep of class rooms, common areas, corridors and other instructional area are:

59 responses

2. The Laboratories and workshops are fully equipped and provides a good learning environment:

3. The Library is adequate with ample no, of titles and volumes of text and reference books and other learning materials including e-resources:

THE PERSON

4. The location and landscaping of the campus is :