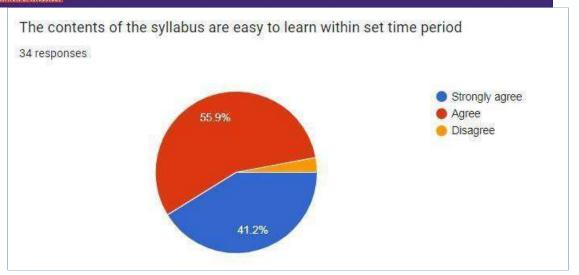

## The essential engineering requirements are updated in the syllabus

41 responses

The contents of the syllabus are easy to learn within set time period.