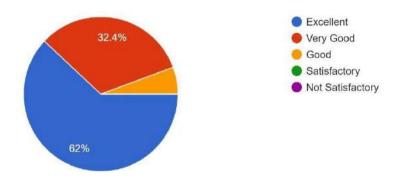

## K.S INSTITUTE OF TECHNOLOGY, BENGALURU- 560 109

**Students Feedback on Facilities: 2022-2023** 

| SL No. | Question                                                                                                                                                                         | Excellent | Very Good | Good | Satisfactory | Not<br>Satisfactory |
|--------|----------------------------------------------------------------------------------------------------------------------------------------------------------------------------------|-----------|-----------|------|--------------|---------------------|
| 1      | The upkeep of class rooms, common areas, corridors and other instructional area are:                                                                                             | 42.3      | 28.9      | 22.7 | 5.1          | 1.1                 |
| 2      | The upkeep of class rooms, common areas, corridors and other instructional area are:                                                                                             | 42.6      | 29.8      | 20.1 | 5.4          | 2                   |
| 3      | The Library is adequate with ample no. of titles and volumes of text and reference books and other learning materials including eresources:                                      | 45.4      | 28.7      | 20.6 | 3.8          | 1.5                 |
| 4      | The location and landscaping of the campus is:                                                                                                                                   | 36.5      | 28        | 22.2 | 9.8          | 3.5                 |
| 5      | The internet connectivity that is provided in the labs / On-line exam center in the campus is                                                                                    | 40        | 27.1      | 22.6 | 8.2          | 2.1                 |
| 6      | The institution provides for adequate co-curricular and extra curricular activities:                                                                                             | 36.5      | 27.4      | 24.8 | 7.4          | 3.9                 |
| 7      | The institution has adequate no. of student chapters of professional bodies that aids my professional development:                                                               | 40.3      | 29.3      | 23.5 | 5.4          | 1.5                 |
| 8      | The Placement & Training Office is very active and gives adequate training and prepares me for campus recruitment:                                                               | 39.6      | 29.7      | 24   | 5.2          | 1.6                 |
| 9      | The office is accessible and student friendly and always willing to give me any information and guidance:                                                                        | 42.9      | 27.6      | 21.9 | 6.5          | 1.1                 |
| 10     | The exam section in the office is very courteous and always willing to help me in all the exam related tasks like filing applications, issuing admission tickets and marks cards | 42.1      | 30.1      | 20.7 | 5.7          | 1.4                 |
| 11     | Drinking water accessibility is:                                                                                                                                                 | 42.9      | 28.5      | 21.6 | 5.4          | 1.7                 |
| 12     | The Canteen is adequate, hygienic and offers a variety of food                                                                                                                   | 28.1      | 23.6      | 21.6 | 15.9         | 10.6                |