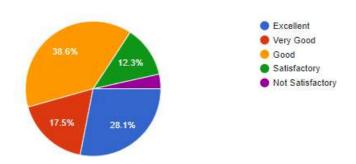

#### K.S INSTITUTE OF TECHNOLOGY, BENGALURU- 560 109

**Students Feedback on Facilities: 2022-2023** 

| SL No. | Question                                                                                                                                                                            | Excellent | Very Good | Good | Satisfactory | Not<br>Satisfactory |
|--------|-------------------------------------------------------------------------------------------------------------------------------------------------------------------------------------|-----------|-----------|------|--------------|---------------------|
| 13     | The maintenance and upkeep of wash rooms are:                                                                                                                                       | 33.6      | 26.8      | 23.2 | 11           | 5.4                 |
| 14     | The sports amenities provided by the institution are:                                                                                                                               | 33.7      | 25.1      | 24.9 | 10.3         | 6                   |
| 15     | The transportation infrastructure of<br>the institute is quite adequate and<br>student friendly while the buses are<br>punctual and the transportation<br>staff are very courteous: | 43.3      | 27.4      | 23.6 | 5.3          | 0                   |
| 16     | Amenities like student parking, lift and ramps that are adequately provided are                                                                                                     | 39.3      | 26.9      | 22.6 | 8.3          | 2.9                 |
| 17     | The hostel facility provided for both boys and girls is:                                                                                                                            | 39.3      | 25.7      | 25.7 | 7            | 2.3                 |
| 18     | The food served in the hostel is sumptuous, nutritious and hygienic.                                                                                                                | 35.1      | 24.4      | 28.1 | 9            | 3.4                 |
| 19     | The ladies room and boys' common area are adequately furnished and well equipped:                                                                                                   | 35.3      | 24.8      | 26.9 | 8.6          | 4.4                 |
| 20     | The first aid room and immediate attention that the students get in case of medical emergencies are                                                                                 | 37.8      | 26.8      | 25.3 | 7            | 3.1                 |