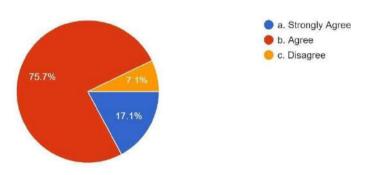

## The essential engineering requirements are updated in the syllabus

41 responses

The contents of the syllabus are easy to learn within set time period.