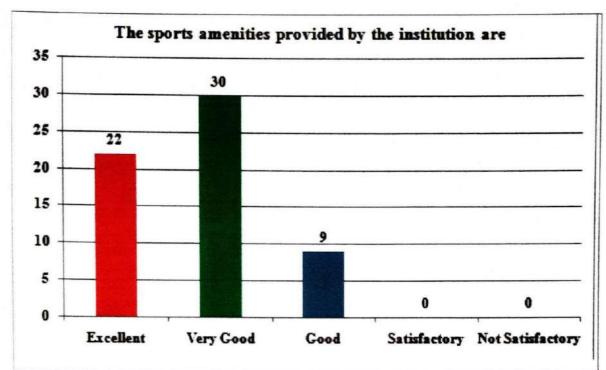

#### 12. The sports amenities provided by the institution are:

13. The transportation infrastructure of the institute is quite adequate and faculty friendly while the buses are punctual and the transportation staff are very courteous: