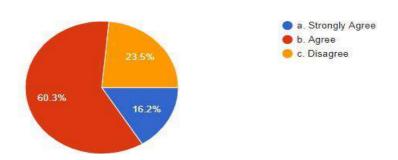

#### The electives are offered on your choice.

41 responses

The contents of the syllabus are sufficient to get job.

41 responses

The syllabus are designed to give practical exposure.

The electives are offered on your choice.