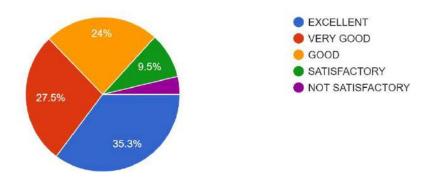

## K.S INSTITUTE OF TECHNOLOGY, BENGALURU- 560 109

**Students Feedback on Facilities: 2022-2023** 

| SL No. | Question                                                                                                                                                                         | Excellent | Very Good | Good | Satisfactory | Not<br>Satisfactory |
|--------|----------------------------------------------------------------------------------------------------------------------------------------------------------------------------------|-----------|-----------|------|--------------|---------------------|
| 1      | The upkeep of class rooms, common areas, corridors and other instructional area are:                                                                                             | 42.3      | 28.9      | 22.7 | 5.1          | 1.1                 |
| 2      | The upkeep of class rooms, common areas, corridors and other instructional area are:                                                                                             | 42.6      | 29.8      | 20.1 | 5.4          | 2                   |
| 3      | The Library is adequate with ample no. of titles and volumes of text and reference books and other learning materials including eresources:                                      | 45.4      | 28.7      | 20.6 | 3.8          | 1.5                 |
| 4      | The location and landscaping of the campus is:                                                                                                                                   | 36.5      | 28        | 22.2 | 9.8          | 3.5                 |
| 5      | The internet connectivity that is provided in the labs / On-line exam center in the campus is                                                                                    | 40        | 27.1      | 22.6 | 8.2          | 2.1                 |
| 6      | The institution provides for adequate co-curricular and extra curricular activities:                                                                                             | 36.5      | 27.4      | 24.8 | 7.4          | 3.9                 |
| 7      | The institution has adequate no. of student chapters of professional bodies that aids my professional development:                                                               | 40.3      | 29.3      | 23.5 | 5.4          | 1.5                 |
| 8      | The Placement & Training Office is very active and gives adequate training and prepares me for campus recruitment:                                                               | 39.6      | 29.7      | 24   | 5.2          | 1.6                 |
| 9      | The office is accessible and student friendly and always willing to give me any information and guidance:                                                                        | 42.9      | 27.6      | 21.9 | 6.5          | 1.1                 |
| 10     | The exam section in the office is very courteous and always willing to help me in all the exam related tasks like filing applications, issuing admission tickets and marks cards | 42.1      | 30.1      | 20.7 | 5.7          | 1.4                 |
| 11     | Drinking water accessibility is:                                                                                                                                                 | 42.9      | 28.5      | 21.6 | 5.4          | 1.7                 |
| 12     | The Canteen is adequate, hygienic and offers a variety of food                                                                                                                   | 28.1      | 23.6      | 21.6 | 15.9         | 10.6                |

**Total Responses: 1028** 

K.S. INSTITUTE OF TECHNOLOGY BENGALURU - 560 109.

Kanakapura Main Road, Raghuvanahalli, Bengaluru-560109

2. The Laboratories and workshops are fully equipped and provides a good learning environment: