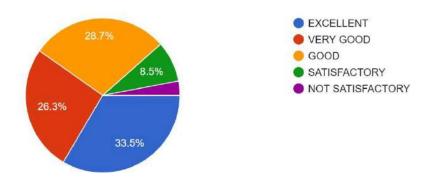

## K.S INSTITUTE OF TECHNOLOGY, BENGALURU- 560 109

**Students Feedback on Facilities: 2022-2023** 

| SL No. | Question                                                                                                                                                                         | Excellent | Very Good | Good | Satisfactory | Not<br>Satisfactory |
|--------|----------------------------------------------------------------------------------------------------------------------------------------------------------------------------------|-----------|-----------|------|--------------|---------------------|
| 1      | The upkeep of class rooms, common areas, corridors and other instructional area are:                                                                                             | 42.3      | 28.9      | 22.7 | 5.1          | 1.1                 |
| 2      | The upkeep of class rooms, common areas, corridors and other instructional area are:                                                                                             | 42.6      | 29.8      | 20.1 | 5.4          | 2                   |
| 3      | The Library is adequate with ample no. of titles and volumes of text and reference books and other learning materials including eresources:                                      | 45.4      | 28.7      | 20.6 | 3.8          | 1.5                 |
| 4      | The location and landscaping of the campus is:                                                                                                                                   | 36.5      | 28        | 22.2 | 9.8          | 3.5                 |
| 5      | The internet connectivity that is provided in the labs / On-line exam center in the campus is                                                                                    | 40        | 27.1      | 22.6 | 8.2          | 2.1                 |
| 6      | The institution provides for adequate co-curricular and extra curricular activities:                                                                                             | 36.5      | 27.4      | 24.8 | 7.4          | 3.9                 |
| 7      | The institution has adequate no. of student chapters of professional bodies that aids my professional development:                                                               | 40.3      | 29.3      | 23.5 | 5.4          | 1.5                 |
| 8      | The Placement & Training Office is very active and gives adequate training and prepares me for campus recruitment:                                                               | 39.6      | 29.7      | 24   | 5.2          | 1.6                 |
| 9      | The office is accessible and student friendly and always willing to give me any information and guidance:                                                                        | 42.9      | 27.6      | 21.9 | 6.5          | 1.1                 |
| 10     | The exam section in the office is very courteous and always willing to help me in all the exam related tasks like filing applications, issuing admission tickets and marks cards | 42.1      | 30.1      | 20.7 | 5.7          | 1.4                 |
| 11     | Drinking water accessibility is:                                                                                                                                                 | 42.9      | 28.5      | 21.6 | 5.4          | 1.7                 |
| 12     | The Canteen is adequate, hygienic and offers a variety of food                                                                                                                   | 28.1      | 23.6      | 21.6 | 15.9         | 10.6                |