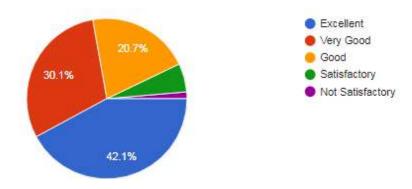

## K.S INSTITUTE OF TECHNOLOGY, BENGALURU- 560 109

**Students Feedback on Facilities: 2022-2023** 

| SL No. | Question                                                                                                                                                                         | Excellent | Very Good | Good | Satisfactory | Not<br>Satisfactory |
|--------|----------------------------------------------------------------------------------------------------------------------------------------------------------------------------------|-----------|-----------|------|--------------|---------------------|
| 1      | The upkeep of class rooms, common areas, corridors and other instructional area are:                                                                                             | 42.3      | 28.9      | 22.7 | 5.1          | 1.1                 |
| 2      | The upkeep of class rooms, common areas, corridors and other instructional area are:                                                                                             | 42.6      | 29.8      | 20.1 | 5.4          | 2                   |
| 3      | The Library is adequate with ample no. of titles and volumes of text and reference books and other learning materials including eresources:                                      | 45.4      | 28.7      | 20.6 | 3.8          | 1.5                 |
| 4      | The location and landscaping of the campus is:                                                                                                                                   | 36.5      | 28        | 22.2 | 9.8          | 3.5                 |
| 5      | The internet connectivity that is provided in the labs / On-line exam center in the campus is                                                                                    | 40        | 27.1      | 22.6 | 8.2          | 2.1                 |
| 6      | The institution provides for adequate co-curricular and extra curricular activities:                                                                                             | 36.5      | 27.4      | 24.8 | 7.4          | 3.9                 |
| 7      | The institution has adequate no. of student chapters of professional bodies that aids my professional development:                                                               | 40.3      | 29.3      | 23.5 | 5.4          | 1.5                 |
| 8      | The Placement & Training Office is very active and gives adequate training and prepares me for campus recruitment:                                                               | 39.6      | 29.7      | 24   | 5.2          | 1.6                 |
| 9      | The office is accessible and student friendly and always willing to give me any information and guidance:                                                                        | 42.9      | 27.6      | 21.9 | 6.5          | 1.1                 |
| 10     | The exam section in the office is very courteous and always willing to help me in all the exam related tasks like filing applications, issuing admission tickets and marks cards | 42.1      | 30.1      | 20.7 | 5.7          | 1.4                 |
| 11     | Drinking water accessibility is:                                                                                                                                                 | 42.9      | 28.5      | 21.6 | 5.4          | 1.7                 |
| 12     | The Canteen is adequate, hygienic and offers a variety of food                                                                                                                   | 28.1      | 23.6      | 21.6 | 15.9         | 10.6                |

1,028 responses

10. The exam section in the office is very courteous and always willing to help me in all the exam related tasks like filing applications, issuing admission tickets and marks cards.

Kanakapura Main Road, Raghuvanahalli, Bengaluru-560109