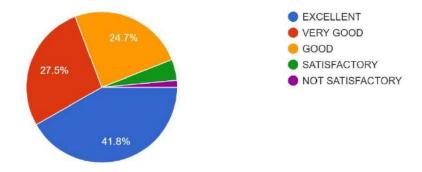

# ACADEMIC YEAR 2022-2023 ALUMNI FEEDBACK ON FACILITIES -ANALYSIS

 The upkeep of class rooms, common areas, corridors and other instructional area are:

57 responses

2. The Laboratories and workshops are fully equipped and provides a good learning environment:

3. The Library is adequate with ample no. of titles and volumes of text and reference books and other learning materials including e-resources:

57 responses

4. The location and landscaping of the campus is :