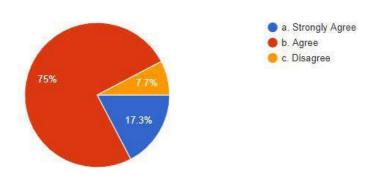

Kanakapura Main Road, Bengaluru-5600109

# DEPARTMENT OF COMPUTER SCIENCE & ENGINEERING

Parent's feedback form on curriculum for design and review of syllabus 2018-19



1. The syllabus details are easily accessible to me.

52 responses



# 2. I am happy about the recent update in the syllabus.

52 responses



# 3. The instructions and the format of the syllabus are easily understandable and clear.

52 responses



# 4. The syllabus gives enough practical exposure.

52 responses



# 5. The assessment methodology is clear and simple to know my ward's performance.

52 responses



# 6. The syllabus contains the non-technical and social issues like patriotism, environment and so on.

52 responses



### 7. The syllabus provides opportunities to show case my ward's talent.

52 responses



# 8. The syllabus gives adequate time period to have effective learning of your ward.

52 responses



#### 9. The rules and regulations are clear and satisfactory.

52 responses



# 10. The syllabus gives appropriate level of assignments and tests to examine my ward.

52 responses



PRINCIPAL

PRINCIPAL

K.S. INSTITUTE OF TECHNOLOGY
BENGALURU - 560 109





# K. S. INSTITUTE OF TECHNOLOGY Approved by AICTE, New Delbt., AHillated to VTU, Belagavi, Karnataka., Accredited by NACC & NEA (Dept. of CSE, ECE, ME)

#14, Raghuvanahalli, Kanakapura Main Road, Bengaluru-560109
Tel: 28435722 / 724 E-mail: principal@ksit.edu.in Web: www.ksit.edu.in

# FEEDBACK AND ACTION TAKEN REPORT 2022-23

### I: Feedback from Students:2022-23

| Sl. No. | FEEDBACK