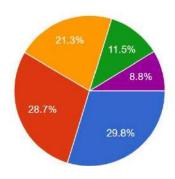

## K.S INSTITUTE OF TECHNOLOGY, BENGALURU- 560 109

**Students Feedback on Facilities: 2022-2023** 

| SL No. | Question                                                                                                                                                                         | Excellent | Very Good | Good | Satisfactory | Not<br>Satisfactory |
|--------|----------------------------------------------------------------------------------------------------------------------------------------------------------------------------------|-----------|-----------|------|--------------|---------------------|
| 1      | The upkeep of class rooms, common areas, corridors and other instructional area are:                                                                                             | 42.3      | 28.9      | 22.7 | 5.1          | 1.1                 |
| 2      | The upkeep of class rooms, common areas, corridors and other instructional area are:                                                                                             | 42.6      | 29.8      | 20.1 | 5.4          | 2                   |
| 3      | The Library is adequate with ample no. of titles and volumes of text and reference books and other learning materials including eresources:                                      | 45.4      | 28.7      | 20.6 | 3.8          | 1.5                 |
| 4      | The location and landscaping of the campus is:                                                                                                                                   | 36.5      | 28        | 22.2 | 9.8          | 3.5                 |
| 5      | The internet connectivity that is provided in the labs / On-line exam center in the campus is                                                                                    | 40        | 27.1      | 22.6 | 8.2          | 2.1                 |
| 6      | The institution provides for adequate co-curricular and extra curricular activities:                                                                                             | 36.5      | 27.4      | 24.8 | 7.4          | 3.9                 |
| 7      | The institution has adequate no. of student chapters of professional bodies that aids my professional development:                                                               | 40.3      | 29.3      | 23.5 | 5.4          | 1.5                 |
| 8      | The Placement & Training Office is very active and gives adequate training and prepares me for campus recruitment:                                                               | 39.6      | 29.7      | 24   | 5.2          | 1.6                 |
| 9      | The office is accessible and student friendly and always willing to give me any information and guidance:                                                                        | 42.9      | 27.6      | 21.9 | 6.5          | 1.1                 |
| 10     | The exam section in the office is very courteous and always willing to help me in all the exam related tasks like filing applications, issuing admission tickets and marks cards | 42.1      | 30.1      | 20.7 | 5.7          | 1.4                 |
| 11     | Drinking water accessibility is:                                                                                                                                                 | 42.9      | 28.5      | 21.6 | 5.4          | 1.7                 |
| 12     | The Canteen is adequate, hygienic and offers a variety of food                                                                                                                   | 28.1      | 23.6      | 21.6 | 15.9         | 10.6                |