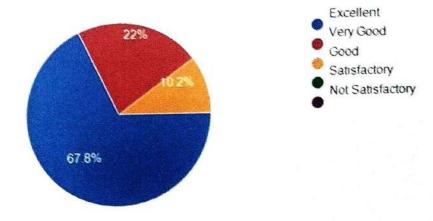

## FACULTY FEEDBACK ON COLLEGE FACILIES: 2022-2023

| SL<br>No. | Question                                                                                                                                    | Excellent | Very<br>Good | Good | Satisfactory | Not<br>Satisfactory |
|-----------|---------------------------------------------------------------------------------------------------------------------------------------------|-----------|--------------|------|--------------|---------------------|
| 1.        | The upkeep of class rooms, common areas, corridors and other instructional area are:                                                        | 59.3      | 30.5         | 10.2 |              |                     |
| 2         | The Laboratories and workshops are fully equipped and provides a good learning environment:                                                 | 67.8      | 22           | 10.2 |              |                     |
| 3         | The Library is adequate with ample no. of titles and volumes of text and reference books and other learning materials including eresources: | 72.9      | 22           | 3.4  | 1.7          |                     |
| 4         | The location and landscaping of the campus is:                                                                                              | 64.4      | 28.8         | 6.8  |              |                     |
| 5         | The internet connectivity that is provided in the labs / On-line exam centre in the campus is:                                              | 47.5      | 30.5         | 15.3 | 6.8          |                     |
| 6         | The institution provides for adequate co-curricular and extra curricular activities:                                                        | 61        | 30.5         | 3.4  | 5.1          |                     |
| 7         | The institution has no. of professional bodies that aids my professional development:                                                       | 52.5      | 37.3         | 5.1  | 3.4          | 1.7                 |
|           | The office is accessible and faculty friendly and always willing to give me any information and guidance:                                   | 61        | 25.4         | 11.9 | 1.7          |                     |