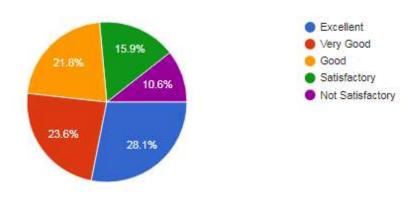

## K.S INSTITUTE OF TECHNOLOGY, BENGALURU- 560 109

**Students Feedback on Facilities: 2022-2023** 

| SL No. | Question                                                                                                                                                                         | Excellent | Very Good | Good | Satisfactory | Not<br>Satisfactory |
|--------|----------------------------------------------------------------------------------------------------------------------------------------------------------------------------------|-----------|-----------|------|--------------|---------------------|
| 1      | The upkeep of class rooms, common areas, corridors and other instructional area are:                                                                                             | 42.3      | 28.9      | 22.7 | 5.1          | 1.1                 |
| 2      | The upkeep of class rooms, common areas, corridors and other instructional area are:                                                                                             | 42.6      | 29.8      | 20.1 | 5.4          | 2                   |
| 3      | The Library is adequate with ample no. of titles and volumes of text and reference books and other learning materials including eresources:                                      | 45.4      | 28.7      | 20.6 | 3.8          | 1.5                 |
| 4      | The location and landscaping of the campus is:                                                                                                                                   | 36.5      | 28        | 22.2 | 9.8          | 3.5                 |
| 5      | The internet connectivity that is provided in the labs / On-line exam center in the campus is                                                                                    | 40        | 27.1      | 22.6 | 8.2          | 2.1                 |
| 6      | The institution provides for adequate co-curricular and extra curricular activities:                                                                                             | 36.5      | 27.4      | 24.8 | 7.4          | 3.9                 |
| 7      | The institution has adequate no. of student chapters of professional bodies that aids my professional development:                                                               | 40.3      | 29.3      | 23.5 | 5.4          | 1.5                 |
| 8      | The Placement & Training Office is very active and gives adequate training and prepares me for campus recruitment:                                                               | 39.6      | 29.7      | 24   | 5.2          | 1.6                 |
| 9      | The office is accessible and student friendly and always willing to give me any information and guidance:                                                                        | 42.9      | 27.6      | 21.9 | 6.5          | 1.1                 |
| 10     | The exam section in the office is very courteous and always willing to help me in all the exam related tasks like filing applications, issuing admission tickets and marks cards | 42.1      | 30.1      | 20.7 | 5.7          | 1.4                 |
| 11     | Drinking water accessibility is:                                                                                                                                                 | 42.9      | 28.5      | 21.6 | 5.4          | 1.7                 |
| 12     | The Canteen is adequate, hygienic and offers a variety of food                                                                                                                   | 28.1      | 23.6      | 21.6 | 15.9         | 10.6                |

#### 12. The Canteen is adequate, hygienic and offers a variety of food

Kanakapura Main Road, Raghuvanahalli, Bengaluru-560109