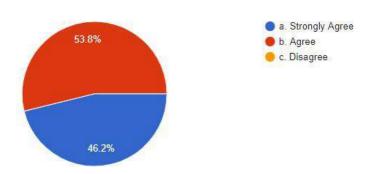

41 responses

The syllabus is designed in correlation between learning objectives and contents mentioned.

41 responses

The curriculum evaluation methods are adequate to reflect your learning. 41 responses