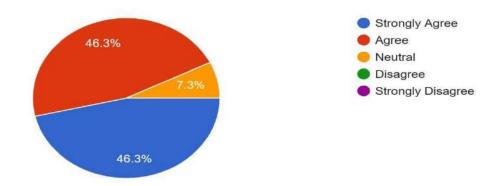

## The essential engineering requirements are updated in the syllabus

41 responses

The contents of the syllabus are easy to learn within set time period.