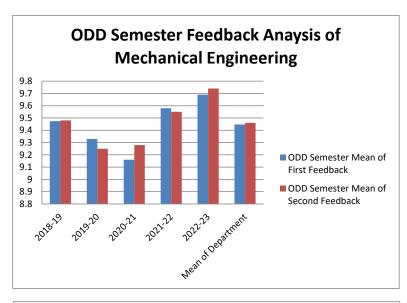

|------------------------------|---------------------------|----------------------------|
| Year of Feedback<br>Analysis | Mean of First<br>Feedback | Mean of Second<br>Feedback |
| 2018-19                      | 9.39                      | 9.48                       |
| 2019-20                      | 8.96                      | 9.21                       |
| 2020-21                      | 9.2                       | 9.24                       |
| 2021-22                      | 9.61                      | 9.62                       |
| 2022-23                      | 9.68                      | 9.67                       |
| Mean of Department           | 9.37                      | 9.44                       |

Hunol.c

PRINCIPAL
PRINCIPAL
K.S. INSTITUTE OF TECHNOLOGY
BENGALURU - 560 109





# Odd Semester Feedback Analysis of Computer Science and Engineering Department

| ODD Semester     |          |               |           |                |
|------------------|----------|---------------|-----------|----------------|
| Year of Feedback |          | Mean of First |           | Mean of Second |
| Analysis         | Reponses | Feedback      | Responses | Feedback       |
| 2018-19          | 308      | 9.16          | 345       | 9.11           |
| 2019-20          | 357      | 9             | 308       | 9              |
| 2020-21          |          |               |           |                |
| 2021-22          | 2048     | 9.56          | 2020      | 9.63           |
| 2022-23          | 1682     | 9.68          | 1515      | 9.73           |

| ODD Semester