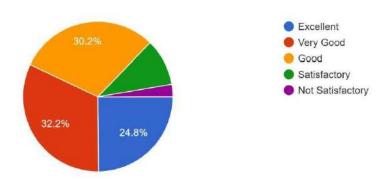

#### K.S INSTITUTE OF TECHNOLOGY, BENGALURU- 560 109

**Students Feedback on Facilities: 2022-2023** 

| SL No. | Question                                                                                                                                                                            | Excellent | Very Good | Good | Satisfactory | Not<br>Satisfactory |
|--------|-------------------------------------------------------------------------------------------------------------------------------------------------------------------------------------|-----------|-----------|------|--------------|---------------------|
| 13     | The maintenance and upkeep of wash rooms are:                                                                                                                                       | 33.6      | 26.8      | 23.2 | 11           | 5.4                 |
| 14     | The sports amenities provided by the institution are:                                                                                                                               | 33.7      | 25.1      | 24.9 | 10.3         | 6                   |
| 15     | The transportation infrastructure of<br>the institute is quite adequate and<br>student friendly while the buses are<br>punctual and the transportation<br>staff are very courteous: | 43.3      | 27.4      | 23.6 | 5.3          | 0                   |
| 16     | Amenities like student parking, lift and ramps that are adequately provided are                                                                                                     | 39.3      | 26.9      | 22.6 | 8.3          | 2.9                 |
| 17     | The hostel facility provided for both boys and girls is:                                                                                                                            | 39.3      | 25.7      | 25.7 | 7            | 2.3                 |
| 18     | The food served in the hostel is sumptuous, nutritious and hygienic.                                                                                                                | 35.1      | 24.4      | 28.1 | 9            | 3.4                 |
| 19     | The ladies room and boys' common area are adequately furnished and well equipped:                                                                                                   | 35.3      | 24.8      | 26.9 | 8.6          | 4.4                 |
| 20     | The first aid room and immediate attention that the students get in case of medical emergencies are                                                                                 | 37.8      | 26.8      | 25.3 | 7            | 3.1                 |