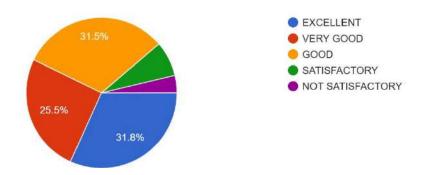

## K.S INSTITUTE OF TECHNOLOGY, BENGALURU- 560 109

**Students Feedback on Facilities: 2022-2023** 

| SL No. | Question                                                                                                                                                                         | Excellent | Very Good | Good | Satisfactory | Not<br>Satisfactory |
|--------|----------------------------------------------------------------------------------------------------------------------------------------------------------------------------------|-----------|-----------|------|--------------|---------------------|
| 1      | The upkeep of class rooms, common areas, corridors and other instructional area are:                                                                                             | 42.3      | 28.9      | 22.7 | 5.1          | 1.1                 |
| 2      | The upkeep of class rooms, common areas, corridors and other instructional area are:                                                                                             | 42.6      | 29.8      | 20.1 | 5.4          | 2                   |
| 3      | The Library is adequate with ample no. of titles and volumes of text and reference books and other learning materials including eresources:                                      | 45.4      | 28.7      | 20.6 | 3.8          | 1.5                 |
| 4      | The location and landscaping of the campus is:                                                                                                                                   | 36.5      | 28        | 22.2 | 9.8          | 3.5                 |
| 5      | The internet connectivity that is provided in the labs / On-line exam center in the campus is                                                                                    | 40        | 27.1      | 22.6 | 8.2          | 2.1                 |
| 6      | The institution provides for adequate co-curricular and extra curricular activities:                                                                                             | 36.5      | 27.4      | 24.8 | 7.4          | 3.9                 |
| 7      | The institution has adequate no. of student chapters of professional bodies that aids my professional development:                                                               | 40.3      | 29.3      | 23.5 | 5.4          | 1.5                 |
| 8      | The Placement & Training Office is very active and gives adequate training and prepares me for campus recruitment:                                                               | 39.6      | 29.7      | 24   | 5.2          | 1.6                 |
| 9      | The office is accessible and student friendly and always willing to give me any information and guidance:                                                                        | 42.9      | 27.6      | 21.9 | 6.5          | 1.1                 |
| 10     | The exam section in the office is very courteous and always willing to help me in all the exam related tasks like filing applications, issuing admission tickets and marks cards | 42.1      | 30.1      | 20.7 | 5.7          | 1.4                 |
| 11     | Drinking water accessibility is:                                                                                                                                                 | 42.9      | 28.5      | 21.6 | 5.4          | 1.7                 |
| 12     | The Canteen is adequate, hygienic and offers a variety of food                                                                                                                   | 28.1      | 23.6      | 21.6 | 15.9         | 10.6                |