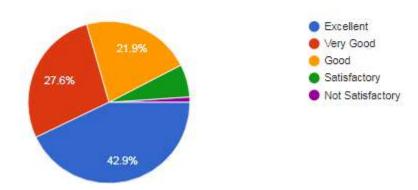

## K.S INSTITUTE OF TECHNOLOGY, BENGALURU- 560 109

**Students Feedback on Facilities: 2022-2023** 

| SL No. | Question                                                                                                                                                                         | Excellent | Very Good | Good | Satisfactory | Not<br>Satisfactory |
|--------|----------------------------------------------------------------------------------------------------------------------------------------------------------------------------------|-----------|-----------|------|--------------|---------------------|
| 1      | The upkeep of class rooms, common areas, corridors and other instructional area are:                                                                                             | 42.3      | 28.9      | 22.7 | 5.1          | 1.1                 |
| 2      | The upkeep of class rooms, common areas, corridors and other instructional area are:                                                                                             | 42.6      | 29.8      | 20.1 | 5.4          | 2                   |
| 3      | The Library is adequate with ample no. of titles and volumes of text and reference books and other learning materials including eresources:                                      | 45.4      | 28.7      | 20.6 | 3.8          | 1.5                 |
| 4      | The location and landscaping of the campus is:                                                                                                                                   | 36.5      | 28        | 22.2 | 9.8          | 3.5                 |
| 5      | The internet connectivity that is provided in the labs / On-line exam center in the campus is                                                                                    | 40        | 27.1      | 22.6 | 8.2          | 2.1                 |
| 6      | The institution provides for adequate co-curricular and extra curricular activities:                                                                                             | 36.5      | 27.4      | 24.8 | 7.4          | 3.9                 |
| 7      | The institution has adequate no. of student chapters of professional bodies that aids my professional development:                                                               | 40.3      | 29.3      | 23.5 | 5.4          | 1.5                 |
| 8      | The Placement & Training Office is very active and gives adequate training and prepares me for campus recruitment:                                                               | 39.6      | 29.7      | 24   | 5.2          | 1.6                 |
| 9      | The office is accessible and student friendly and always willing to give me any information and guidance:                                                                        | 42.9      | 27.6      | 21.9 | 6.5          | 1.1                 |
| 10     | The exam section in the office is very courteous and always willing to help me in all the exam related tasks like filing applications, issuing admission tickets and marks cards | 42.1      | 30.1      | 20.7 | 5.7          | 1.4                 |
| 11     | Drinking water accessibility is:                                                                                                                                                 | 42.9      | 28.5      | 21.6 | 5.4          | 1.7                 |
| 12     | The Canteen is adequate, hygienic and offers a variety of food                                                                                                                   | 28.1      | 23.6      | 21.6 | 15.9         | 10.6                |

1,028 responses

8. The Placement & Training Office is very active and gives adequate training and prepares me for campus recruitment:

Kanakapura Main Road, Raghuvanahalli, Bengaluru-560109

9. The office is accessible and student friendly and always willing to give me any information and guidance: