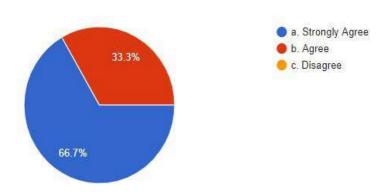

41 responses

The syllabus is designed in correlation between learning objectives and contents mentioned.

41 responses

The curriculum evaluation methods are adequate to reflect your learning. 41 responses