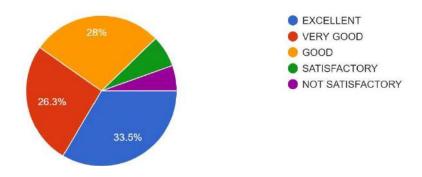

# ACADEMIC YEAR 2022-2023 ALUMNI FEEDBACK ON FACILITIES -ANALYSIS

 The upkeep of class rooms, common areas, corridors and other instructional area are:

57 responses

2. The Laboratories and workshops are fully equipped and provides a good learning environment:

3. The Library is adequate with ample no. of titles and volumes of text and reference books and other learning materials including e-resources:

57 responses

4. The location and landscaping of the campus is :