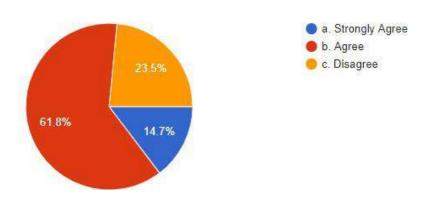

#### The Syllabus is revised regularly.

41 responses

## The essential engineering requirements are updated in the syllabus

41 responses

The contents of the syllabus are easy to learn within set time period.