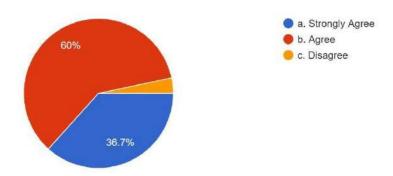

# ACADEMIC YEAR 2022-2023 ALUMNI FEEDBACK ON ACADEMICS -ANALYSIS

1. In alignment with our Vision for the Computer Science and Engineering program, how well do you feel the program prepared you with the necessary skills for the IT industry?

38 responses

2. In the spirit of our Mission to foster a continuous learning mindset, to what extent has your education at our institution contributed to this aspect of your professional life?

38 responses