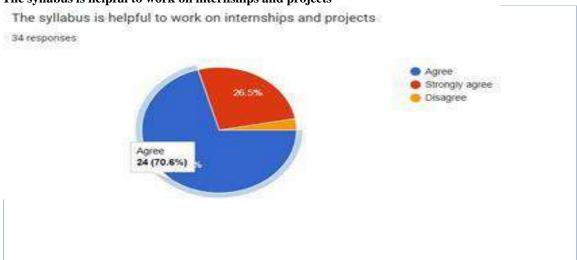

#### The electives are offered on your choice.

41 responses

The contents of the syllabus are sufficient to get job.

41 responses

The syllabus are designed to give practical exposure.

The electives are offered on your choice.