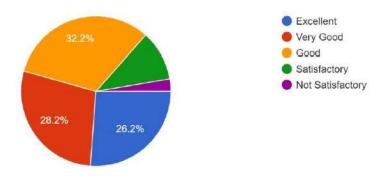

## K.S INSTITUTE OF TECHNOLOGY, BENGALURU- 560 109

**Students Feedback on Facilities: 2022-2023** 

| SL No. | Question                                                                                                                                                                         | Excellent | Very Good | Good | Satisfactory | Not<br>Satisfactory |
|--------|----------------------------------------------------------------------------------------------------------------------------------------------------------------------------------|-----------|-----------|------|--------------|---------------------|
| 1      | The upkeep of class rooms, common areas, corridors and other instructional area are:                                                                                             | 42.3      | 28.9      | 22.7 | 5.1          | 1.1                 |
| 2      | The upkeep of class rooms, common areas, corridors and other instructional area are:                                                                                             | 42.6      | 29.8      | 20.1 | 5.4          | 2                   |
| 3      | The Library is adequate with ample no. of titles and volumes of text and reference books and other learning materials including eresources:                                      | 45.4      | 28.7      | 20.6 | 3.8          | 1.5                 |
| 4      | The location and landscaping of the campus is:                                                                                                                                   | 36.5      | 28        | 22.2 | 9.8          | 3.5                 |
| 5      | The internet connectivity that is provided in the labs / On-line exam center in the campus is                                                                                    | 40        | 27.1      | 22.6 | 8.2          | 2.1                 |
| 6      | The institution provides for adequate co-curricular and extra curricular activities:                                                                                             | 36.5      | 27.4      | 24.8 | 7.4          | 3.9                 |
| 7      | The institution has adequate no. of student chapters of professional bodies that aids my professional development:                                                               | 40.3      | 29.3      | 23.5 | 5.4          | 1.5                 |
| 8      | The Placement & Training Office is very active and gives adequate training and prepares me for campus recruitment:                                                               | 39.6      | 29.7      | 24   | 5.2          | 1.6                 |
| 9      | The office is accessible and student friendly and always willing to give me any information and guidance:                                                                        | 42.9      | 27.6      | 21.9 | 6.5          | 1.1                 |
| 10     | The exam section in the office is very courteous and always willing to help me in all the exam related tasks like filing applications, issuing admission tickets and marks cards | 42.1      | 30.1      | 20.7 | 5.7          | 1.4                 |
| 11     | Drinking water accessibility is:                                                                                                                                                 | 42.9      | 28.5      | 21.6 | 5.4          | 1.7                 |
| 12     | The Canteen is adequate, hygienic and offers a variety of food                                                                                                                   | 28.1      | 23.6      | 21.6 | 15.9         | 10.6                |

#### K.S INSTITUTE OF TECHNOLOGY, BENGALURU- 560 109

**Students Feedback on Facilities: 2022-2023** 

| SL No. | Question                                                                                                                                                                            | Excellent | Very Good | Good | Satisfactory | Not<br>Satisfactory |
|--------|-------------------------------------------------------------------------------------------------------------------------------------------------------------------------------------|-----------|-----------|------|--------------|---------------------|
| 13     | The maintenance and upkeep of wash rooms are:                                                                                                                                       | 33.6      | 26.8      | 23.2 | 11           | 5.4                 |
| 14     | The sports amenities provided by the institution are:                                                                                                                               | 33.7      | 25.1      | 24.9 | 10.3         | 6                   |
| 15     | The transportation infrastructure of<br>the institute is quite adequate and<br>student friendly while the buses are<br>punctual and the transportation<br>staff are very courteous: | 43.3      | 27.4      | 23.6 | 5.3          | 0                   |
| 16     | Amenities like student parking, lift and ramps that are adequately provided are                                                                                                     | 39.3      | 26.9      | 22.6 | 8.3          | 2.9                 |
| 17     | The hostel facility provided for both boys and girls is:                                                                                                                            | 39.3      | 25.7      | 25.7 | 7            | 2.3                 |
| 18     | The food served in the hostel is sumptuous, nutritious and hygienic.                                                                                                                | 35.1      | 24.4      | 28.1 | 9            | 3.4                 |
| 19     | The ladies room and boys' common area are adequately furnished and well equipped:                                                                                                   | 35.3      | 24.8      | 26.9 | 8.6          | 4.4                 |
| 20     | The first aid room and immediate attention that the students get in case of medical emergencies are                                                                                 | 37.8      | 26.8      | 25.3 | 7            | 3.1                 |