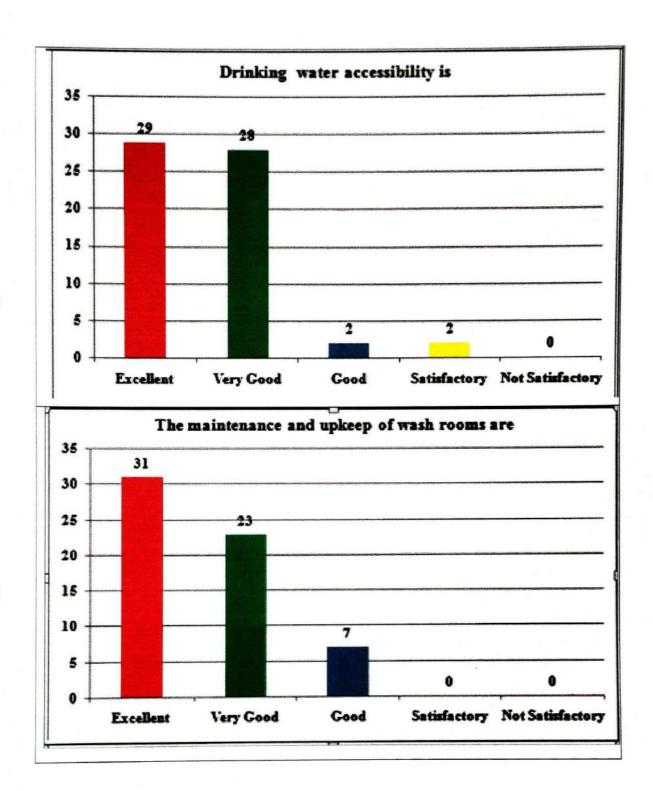

#### 9. Drinking water accessibility is:

57 responses

#### 11. The maintenance and upkeep of wash rooms are:

57 responses