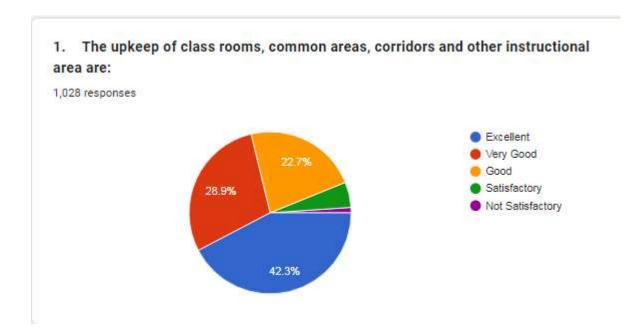

**Total Responses: 1028** 

K.S. INSTITUTE OF TECHNOLOGY BENGALURU - 560 109.

Kanakapura Main Road, Raghuvanahalli, Bengaluru-560109

2. The Laboratories and workshops are fully equipped and provides a good learning environment:

## K.S INSTITUTE OF TECHNOLOGY, BENGALURU- 560 109

**Students Feedback on Facilities: 2022-2023** 

| SL No. | Question                                                                                                                                                                         | Excellent | Very Good | Good | Satisfactory | Not<br>Satisfactory |
|--------|----------------------------------------------------------------------------------------------------------------------------------------------------------------------------------|-----------|-----------|------|--------------|---------------------|
| 1      | The upkeep of class rooms, common areas, corridors and other instructional area are:                                                                                             | 42.3      | 28.9      | 22.7 | 5.1          | 1.1                 |
| 2      | The upkeep of class rooms, common areas, corridors and other instructional area are:                                                                                             | 42.6      | 29.8      | 20.1 | 5.4          | 2                   |
| 3      | The Library is adequate with ample no. of titles and volumes of text and reference books and other learning materials including eresources:                                      | 45.4      | 28.7      | 20.6 | 3.8          | 1.5                 |
| 4      | The location and landscaping of the campus is:                                                                                                                                   | 36.5      | 28        | 22.2 | 9.8          | 3.5                 |
| 5      | The internet connectivity that is provided in the labs / On-line exam center in the campus is                                                                                    | 40        | 27.1      | 22.6 | 8.2          | 2.1                 |
| 6      | The institution provides for adequate co-curricular and extra curricular activities:                                                                                             | 36.5      | 27.4      | 24.8 | 7.4          | 3.9                 |
| 7      | The institution has adequate no. of student chapters of professional bodies that aids my professional development:                                                               | 40.3      | 29.3      | 23.5 | 5.4          | 1.5                 |
| 8      | The Placement & Training Office is very active and gives adequate training and prepares me for campus recruitment:                                                               | 39.6      | 29.7      | 24   | 5.2          | 1.6                 |
| 9      | The office is accessible and student friendly and always willing to give me any information and guidance:                                                                        | 42.9      | 27.6      | 21.9 | 6.5          | 1.1                 |
| 10     | The exam section in the office is very courteous and always willing to help me in all the exam related tasks like filing applications, issuing admission tickets and marks cards | 42.1      | 30.1      | 20.7 | 5.7          | 1.4                 |
| 11     | Drinking water accessibility is:                                                                                                                                                 | 42.9      | 28.5      | 21.6 | 5.4          | 1.7                 |
| 12     | The Canteen is adequate, hygienic and offers a variety of food                                                                                                                   | 28.1      | 23.6      | 21.6 | 15.9         | 10.6                |