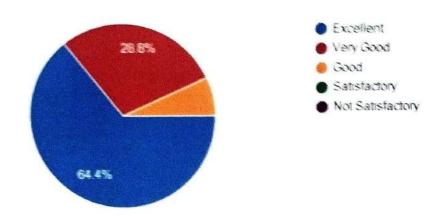

## FACULTY FEEDBACK ON COLLEGE FACILIES: 2022-2023

| SL<br>No. | Question                                                                                                                                    | Excellent | Very<br>Good | Good | Satisfactory | Not<br>Satisfactory |
|-----------|---------------------------------------------------------------------------------------------------------------------------------------------|-----------|--------------|------|--------------|---------------------|
| 1.        | The upkeep of class rooms, common areas, corridors and other instructional area are:                                                        | 59.3      | 30.5         | 10.2 |              |                     |
| 2         | The Laboratories and workshops are fully equipped and provides a good learning environment:                                                 | 67.8      | 22           | 10.2 |              |                     |
| 3         | The Library is adequate with ample no. of titles and volumes of text and reference books and other learning materials including eresources: | 72.9      | 22           | 3.4  | 1.7          |                     |
| 4         | The location and landscaping of the campus is:                                                                                              | 64.4      | 28.8         | 6.8  |              |                     |
| 5         | The internet connectivity that is provided in the labs / On-line exam centre in the campus is:                                              | 47.5      | 30.5         | 15.3 | 6.8          |                     |
| 6         | The institution provides for adequate co-curricular and extra curricular activities:                                                        | 61        | 30.5         | 3.4  | 5.1          |                     |
| 7         | The institution has no. of professional bodies that aids my professional development:                                                       | 52.5      | 37.3         | 5.1  | 3.4          | 1.7                 |
|           | The office is accessible and faculty friendly and always willing to give me any information and guidance:                                   | 61        | 25.4         | 11.9 | 1.7          |                     |