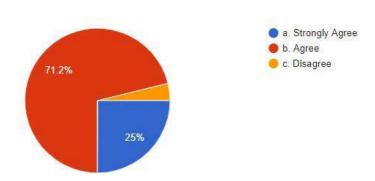

#### The electives are offered on your choice.

41 responses

The contents of the syllabus are sufficient to get job.

41 responses

The syllabus are designed to give practical exposure.

The electives are offered on your choice.

41 responses

The syllabus is designed in correlation between learning objectives and contents mentioned.

41 responses

The curriculum evaluation methods are adequate to reflect your learning. 41 responses