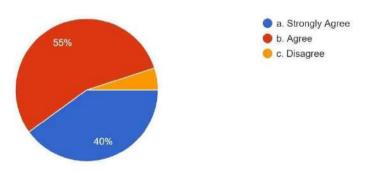

41 responses

The syllabus is designed in correlation between learning objectives and contents mentioned.

41 responses

The curriculum evaluation methods are adequate to reflect your learning. 41 responses