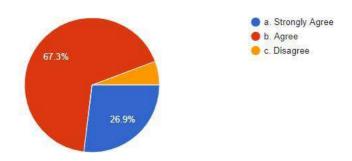

#### The electives are offered on your choice.

41 responses

The contents of the syllabus are sufficient to get job.

41 responses

The syllabus are designed to give practical exposure.

The electives are offered on your choice.