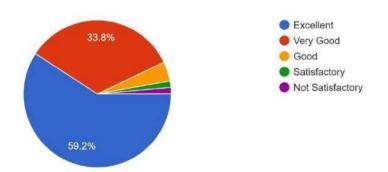

## K.S INSTITUTE OF TECHNOLOGY, BENGALURU- 560 109

**Students Feedback on Facilities: 2022-2023** 

| SL No. | Question                                                                                                                                                                         | Excellent | Very Good | Good | Satisfactory | Not<br>Satisfactory |
|--------|----------------------------------------------------------------------------------------------------------------------------------------------------------------------------------|-----------|-----------|------|--------------|---------------------|
| 1      | The upkeep of class rooms, common areas, corridors and other instructional area are:                                                                                             | 42.3      | 28.9      | 22.7 | 5.1          | 1.1                 |
| 2      | The upkeep of class rooms, common areas, corridors and other instructional area are:                                                                                             | 42.6      | 29.8      | 20.1 | 5.4          | 2                   |
| 3      | The Library is adequate with ample no. of titles and volumes of text and reference books and other learning materials including eresources:                                      | 45.4      | 28.7      | 20.6 | 3.8          | 1.5                 |
| 4      | The location and landscaping of the campus is:                                                                                                                                   | 36.5      | 28        | 22.2 | 9.8          | 3.5                 |
| 5      | The internet connectivity that is provided in the labs / On-line exam center in the campus is                                                                                    | 40        | 27.1      | 22.6 | 8.2          | 2.1                 |
| 6      | The institution provides for adequate co-curricular and extra curricular activities:                                                                                             | 36.5      | 27.4      | 24.8 | 7.4          | 3.9                 |
| 7      | The institution has adequate no. of student chapters of professional bodies that aids my professional development:                                                               | 40.3      | 29.3      | 23.5 | 5.4          | 1.5                 |
| 8      | The Placement & Training Office is very active and gives adequate training and prepares me for campus recruitment:                                                               | 39.6      | 29.7      | 24   | 5.2          | 1.6                 |
| 9      | The office is accessible and student friendly and always willing to give me any information and guidance:                                                                        | 42.9      | 27.6      | 21.9 | 6.5          | 1.1                 |
| 10     | The exam section in the office is very courteous and always willing to help me in all the exam related tasks like filing applications, issuing admission tickets and marks cards | 42.1      | 30.1      | 20.7 | 5.7          | 1.4                 |
| 11     | Drinking water accessibility is:                                                                                                                                                 | 42.9      | 28.5      | 21.6 | 5.4          | 1.7                 |
| 12     | The Canteen is adequate, hygienic and offers a variety of food                                                                                                                   | 28.1      | 23.6      | 21.6 | 15.9         | 10.6                |