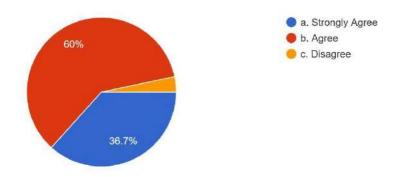

#### The electives are offered on your choice.

41 responses

The contents of the syllabus are sufficient to get job.

41 responses

The syllabus are designed to give practical exposure.

The electives are offered on your choice.