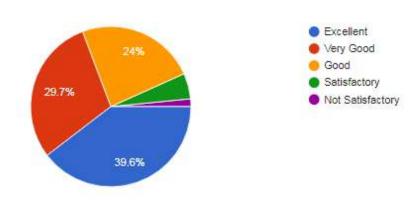

## K.S INSTITUTE OF TECHNOLOGY, BENGALURU- 560 109

**Students Feedback on Facilities: 2022-2023** 

| SL No. | Question                                                                                                                                                                         | Excellent | Very Good | Good | Satisfactory | Not<br>Satisfactory |
|--------|----------------------------------------------------------------------------------------------------------------------------------------------------------------------------------|-----------|-----------|------|--------------|---------------------|
| 1      | The upkeep of class rooms, common areas, corridors and other instructional area are:                                                                                             | 42.3      | 28.9      | 22.7 | 5.1          | 1.1                 |
| 2      | The upkeep of class rooms, common areas, corridors and other instructional area are:                                                                                             | 42.6      | 29.8      | 20.1 | 5.4          | 2                   |
| 3      | The Library is adequate with ample no. of titles and volumes of text and reference books and other learning materials including eresources:                                      | 45.4      | 28.7      | 20.6 | 3.8          | 1.5                 |
| 4      | The location and landscaping of the campus is:                                                                                                                                   | 36.5      | 28        | 22.2 | 9.8          | 3.5                 |
| 5      | The internet connectivity that is provided in the labs / On-line exam center in the campus is                                                                                    | 40        | 27.1      | 22.6 | 8.2          | 2.1                 |
| 6      | The institution provides for adequate co-curricular and extra curricular activities:                                                                                             | 36.5      | 27.4      | 24.8 | 7.4          | 3.9                 |
| 7      | The institution has adequate no. of student chapters of professional bodies that aids my professional development:                                                               | 40.3      | 29.3      | 23.5 | 5.4          | 1.5                 |
| 8      | The Placement & Training Office is very active and gives adequate training and prepares me for campus recruitment:                                                               | 39.6      | 29.7      | 24   | 5.2          | 1.6                 |
| 9      | The office is accessible and student friendly and always willing to give me any information and guidance:                                                                        | 42.9      | 27.6      | 21.9 | 6.5          | 1.1                 |
| 10     | The exam section in the office is very courteous and always willing to help me in all the exam related tasks like filing applications, issuing admission tickets and marks cards | 42.1      | 30.1      | 20.7 | 5.7          | 1.4                 |
| 11     | Drinking water accessibility is:                                                                                                                                                 | 42.9      | 28.5      | 21.6 | 5.4          | 1.7                 |
| 12     | The Canteen is adequate, hygienic and offers a variety of food                                                                                                                   | 28.1      | 23.6      | 21.6 | 15.9         | 10.6                |

1,028 responses

8. The Placement & Training Office is very active and gives adequate training and prepares me for campus recruitment:

Kanakapura Main Road, Raghuvanahalli, Bengaluru-560109

9. The office is accessible and student friendly and always willing to give me any information and guidance: