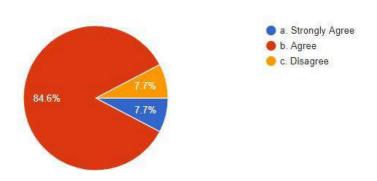

to give practical exposure.

68 responses



## 7. The syllabus is helpful to work on internship and projects.

68 responses



# 8. The syllabus is designed in correlation between learning objectives and content mentioned.



# 9. The Curriculum evaluation methods are adequate to reflect your learning.

68 responses



# 10. The syllabus is designed to provide opportunities to demonstrate your learning outside of the curriculum.

68 responses



PRINCIPAL.



#14, Raghuvanahalli, Kanakapura Main Road, Bengaluru-5600109

## DEPARTMENT OF COMPUTER SCIENCE & ENGINEERING

Faculty's feedback form on curriculum for design and review of syllabus 2018-19

#### 1. The syllabus is revised regularly.

13 responses



# 2. The given syllabus content can be covered in a stipulated time effectively.



3. Whenever syllabus is revised or new subject is introduced adequate training is given to deliver the subject.

13 responses



4. Enough care is taken while framing the syllabus to prepare all necessary academic documentation like lesson plan, course outcome and so on.

13 responses



5. The syllabus content is designed on par with industrial requirements.



# 6. The syllabus is so designed that it has a continuous flow for effective knowledge transfer.

13 responses



# 7. The syllabus content even takes care of non-technical and social issues like patriotism, environment and so on.

13 responses



# 8. The syllabus is on par with other universities imparting the technical education.



## 9. The syllabus is user friendly to all stake holders to implement.

13 responses



# 10. T