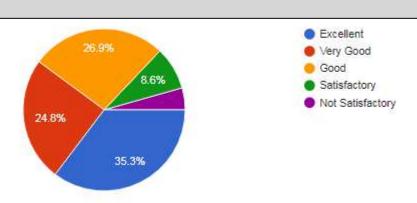

# 19. The ladies room and boys' common area are adequately furnished and well equipped:

1,028 respon