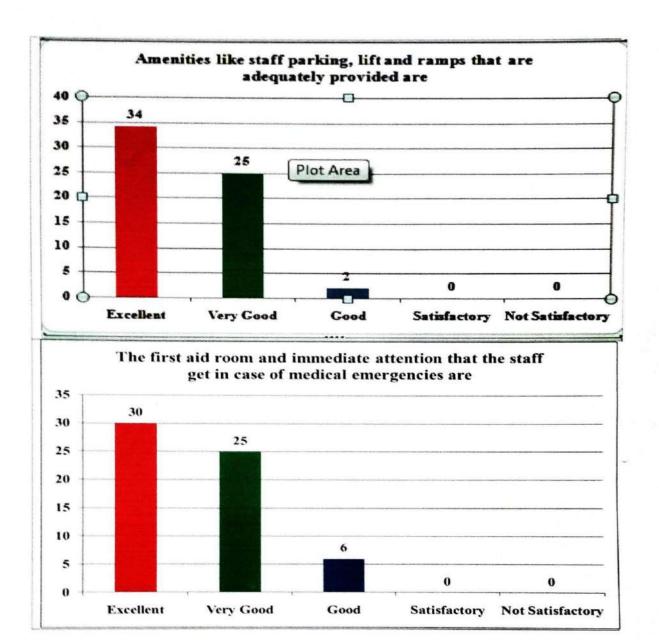

57 responses

14. Amenities like staff parking, lift and ramps that are adequately provided are :

57 responses

15. The first aid room and immediate attention that the staff get in case of medical emergencies are :