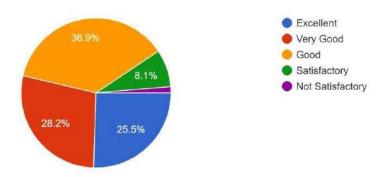

## K.S INSTITUTE OF TECHNOLOGY, BENGALURU- 560 109

**Students Feedback on Facilities: 2022-2023** 

| SL No. | Question                                                                                                                                                                         | Excellent | Very Good | Good | Satisfactory | Not<br>Satisfactory |
|--------|----------------------------------------------------------------------------------------------------------------------------------------------------------------------------------|-----------|-----------|------|--------------|---------------------|
| 1      | The upkeep of class rooms, common areas, corridors and other instructional area are:                                                                                             | 42.3      | 28.9      | 22.7 | 5.1          | 1.1                 |
| 2      | The upkeep of class rooms, common areas, corridors and other instructional area are:                                                                                             | 42.6      | 29.8      | 20.1 | 5.4          | 2                   |
| 3      | The Library is adequate with ample no. of titles and volumes of text and reference books and other learning materials including eresources:                                      | 45.4      | 28.7      | 20.6 | 3.8          | 1.5                 |
| 4      | The location and landscaping of the campus is:                                                                                                                                   | 36.5      | 28        | 22.2 | 9.8          | 3.5                 |
| 5      | The internet connectivity that is provided in the labs / On-line exam center in the campus is                                                                                    | 40        | 27.1      | 22.6 | 8.2          | 2.1                 |
| 6      | The institution provides for adequate co-curricular and extra curricular activities:                                                                                             | 36.5      | 27.4      | 24.8 | 7.4          | 3.9                 |
| 7      | The institution has adequate no. of student chapters of professional bodies that aids my professional development:                                                               | 40.3      | 29.3      | 23.5 | 5.4          | 1.5                 |
| 8      | The Placement & Training Office is very active and gives adequate training and prepares me for campus recruitment:                                                               | 39.6      | 29.7      | 24   | 5.2          | 1.6                 |
| 9      | The office is accessible and student friendly and always willing to give me any information and guidance:                                                                        | 42.9      | 27.6      | 21.9 | 6.5          | 1.1                 |
| 10     | The exam section in the office is very courteous and always willing to help me in all the exam related tasks like filing applications, issuing admission tickets and marks cards | 42.1      | 30.1      | 20.7 | 5.7          | 1.4                 |
| 11     | Drinking water accessibility is:                                                                                                                                                 | 42.9      | 28.5      | 21.6 | 5.4          | 1.7                 |
| 12     | The Canteen is adequate, hygienic and offers a variety of food                                                                                                                   | 28.1      | 23.6      | 21.6 | 15.9         | 10.6                |