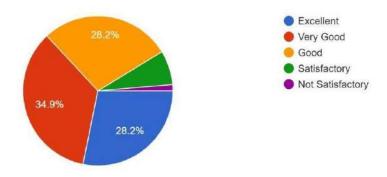

## K.S INSTITUTE OF TECHNOLOGY, BENGALURU- 560 109

**Students Feedback on Facilities: 2022-2023** 

| SL No. | Question                                                                                                                                                                         | Excellent | Very Good | Good | Satisfactory | Not<br>Satisfactory |
|--------|----------------------------------------------------------------------------------------------------------------------------------------------------------------------------------|-----------|-----------|------|--------------|---------------------|
| 1      | The upkeep of class rooms, common areas, corridors and other instructional area are:                                                                                             | 42.3      | 28.9      | 22.7 | 5.1          | 1.1                 |
| 2      | The upkeep of class rooms, common areas, corridors and other instructional area are:                                                                                             | 42.6      | 29.8      | 20.1 | 5.4          | 2                   |
| 3      | The Library is adequate with ample no. of titles and volumes of text and reference books and other learning materials including eresources:                                      | 45.4      | 28.7      | 20.6 | 3.8          | 1.5                 |
| 4      | The location and landscaping of the campus is:                                                                                                                                   | 36.5      | 28        | 22.2 | 9.8          | 3.5                 |
| 5      | The internet connectivity that is provided in the labs / On-line exam center in the campus is                                                                                    | 40        | 27.1      | 22.6 | 8.2          | 2.1                 |
| 6      | The institution provides for adequate co-curricular and extra curricular activities:                                                                                             | 36.5      | 27.4      | 24.8 | 7.4          | 3.9                 |
| 7      | The institution has adequate no. of student chapters of professional bodies that aids my professional development:                                                               | 40.3      | 29.3      | 23.5 | 5.4          | 1.5                 |
| 8      | The Placement & Training Office is very active and gives adequate training and prepares me for campus recruitment:                                                               | 39.6      | 29.7      | 24   | 5.2          | 1.6                 |
| 9      | The office is accessible and student friendly and always willing to give me any information and guidance:                                                                        | 42.9      | 27.6      | 21.9 | 6.5          | 1.1                 |
| 10     | The exam section in the office is very courteous and always willing to help me in all the exam related tasks like filing applications, issuing admission tickets and marks cards | 42.1      | 30.1      | 20.7 | 5.7          | 1.4                 |
| 11     | Drinking water accessibility is:                                                                                                                                                 | 42.9      | 28.5      | 21.6 | 5.4          | 1.7                 |
| 12     | The Canteen is adequate, hygienic and offers a variety of food                                                                                                                   | 28.1      | 23.6      | 21.6 | 15.9         | 10.6                |