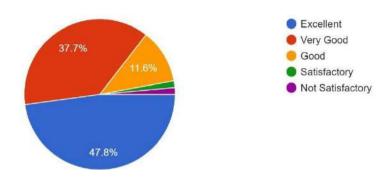

## K.S INSTITUTE OF TECHNOLOGY, BENGALURU- 560 109

**Students Feedback on Facilities: 2022-2023** 

| SL No. | Question                                                                                                                                                                         | Excellent | Very Good | Good | Satisfactory | Not<br>Satisfactory |
|--------|----------------------------------------------------------------------------------------------------------------------------------------------------------------------------------|-----------|-----------|------|--------------|---------------------|
| 1      | The upkeep of class rooms, common areas, corridors and other instructional area are:                                                                                             | 42.3      | 28.9      | 22.7 | 5.1          | 1.1                 |
| 2      | The upkeep of class rooms, common areas, corridors and other instructional area are:                                                                                             | 42.6      | 29.8      | 20.1 | 5.4          | 2                   |
| 3      | The Library is adequate with ample no. of titles and volumes of text and reference books and other learning materials including eresources:                                      | 45.4      | 28.7      | 20.6 | 3.8          | 1.5                 |
| 4      | The location and landscaping of the campus is:                                                                                                                                   | 36.5      | 28        | 22.2 | 9.8          | 3.5                 |
| 5      | The internet connectivity that is provided in the labs / On-line exam center in the campus is                                                                                    | 40        | 27.1      | 22.6 | 8.2          | 2.1                 |
| 6      | The institution provides for adequate co-curricular and extra curricular activities:                                                                                             | 36.5      | 27.4      | 24.8 | 7.4          | 3.9                 |
| 7      | The institution has adequate no. of student chapters of professional bodies that aids my professional development:                                                               | 40.3      | 29.3      | 23.5 | 5.4          | 1.5                 |
| 8      | The Placement & Training Office is very active and gives adequate training and prepares me for campus recruitment:                                                               | 39.6      | 29.7      | 24   | 5.2          | 1.6                 |
| 9      | The office is accessible and student friendly and always willing to give me any information and guidance:                                                                        | 42.9      | 27.6      | 21.9 | 6.5          | 1.1                 |
| 10     | The exam section in the office is very courteous and always willing to help me in all the exam related tasks like filing applications, issuing admission tickets and marks cards | 42.1      | 30.1      | 20.7 | 5.7          | 1.4                 |
| 11     | Drinking water accessibility is:                                                                                                                                                 | 42.9      | 28.5      | 21.6 | 5.4          | 1.7                 |
| 12     | The Canteen is adequate, hygienic and offers a variety of food                                                                                                                   | 28.1      | 23.6      | 21.6 | 15.9         | 10.6                |