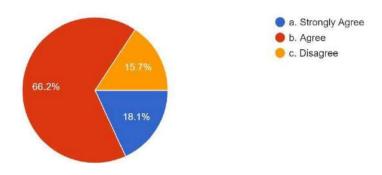

#### The electives are offered on your choice.

41 responses

The contents of the syllabus are sufficient to get job.

41 responses

The syllabus are designed to give practical exposure.

The electives are offered on your choice.

41 responses

The syllabus is designed in correlation between learning objectives and contents mentioned.

41 responses

The curriculum evaluation methods are adequate to reflect your learning. 41 responses