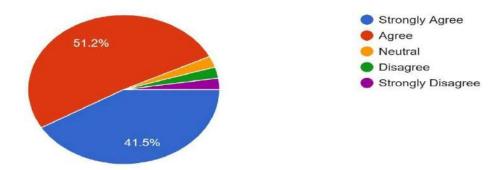

# ACADEMIC YEAR 2022-2023 ALUMNI FEEDBACK ON ACADEMICS -ANALYSIS

1. In alignment with our Vision for the Computer Science and Engineering program, how well do you feel the program prepared you with the necessary skills for the IT industry?

38 responses

2. In the spirit of our Mission to foster a continuous learning mindset, to what extent has your education at our institution contributed to this aspect of your professional life?

38 responses