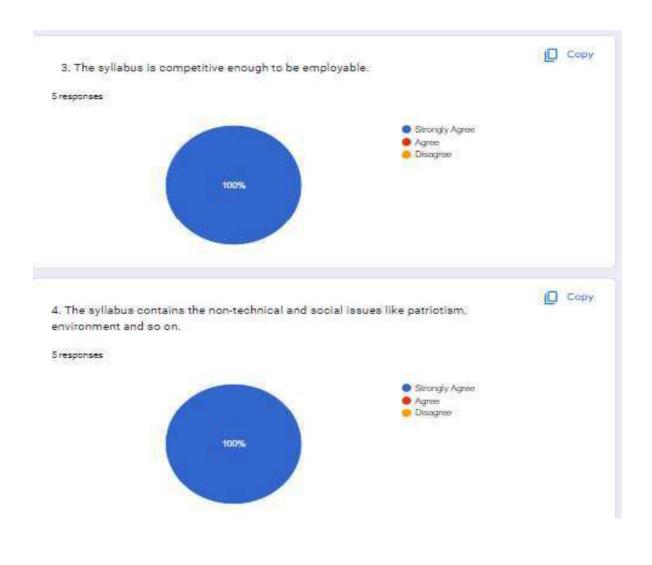

#### The electives are offered on your choice.

41 responses

The contents of the syllabus are sufficient to get job.

41 responses

The syllabus are designed to give practical exposure.

The electives are offered on your choice.

41 responses

The syllabus is designed in correlation between learning objectives and contents mentioned.

41 responses

The curriculum evaluation methods are adequate to reflect your learning. 41 responses