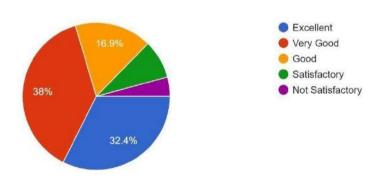

## FACULTY FEEDBACK ON COLLEGE FACILIES: 2022-2023

1. The upkeep of class rooms, common areas, corridors and other instructional area are:

59 responses

2. The Laboratories and workshops are fully equipped and provides a good learning environment: