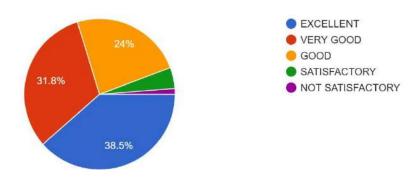

## FACULTY FEEDBACK ON COLLEGE FACILIES: 2022-2023

| SL<br>No. | Question                                                                                                                                    | Excellent | Very<br>Good | Good | Satisfactory | Not<br>Satisfactory |
|-----------|---------------------------------------------------------------------------------------------------------------------------------------------|-----------|--------------|------|--------------|---------------------|
| 1.        | The upkeep of class rooms, common areas, corridors and other instructional area are:                                                        | 59.3      | 30.5         | 10.2 |              |                     |
| 2         | The Laboratories and workshops are fully equipped and provides a good learning environment:                                                 | 67.8      | 22           | 10.2 |              |                     |
| 3         | The Library is adequate with ample no. of titles and volumes of text and reference books and other learning materials including eresources: | 72.9      | 22           | 3.4  | 1.7          |                     |
| 4         | The location and landscaping of the campus is:                                                                                              | 64.4      | 28.8         | 6.8  |              |                     |
| 5         | The internet connectivity that is provided in the labs / On-line exam centre in the campus is:                                              | 47.5      | 30.5         | 15.3 | 6.8          |                     |
| 6         | The institution provides for adequate co-curricular and extra curricular activities:                                                        | 61        | 30.5         | 3.4  | 5.1          |                     |
| 7         | The institution has no. of professional bodies that aids my professional development:                                                       | 52.5      | 37.3         | 5.1  | 3.4          | 1.7                 |
|           | The office is accessible and faculty friendly and always willing to give me any information and guidance:                                   | 61        | 25.4         | 11.9 | 1.7          |                     |