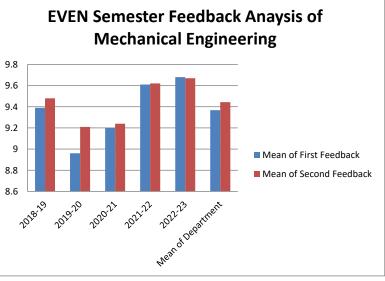

-----------------------------|---------------------------|----------------------------|
| Year of Feedback<br>Analysis | Mean of First<br>Feedback | Mean of Second<br>Feedback |
| 2018-19                      | 9.39                      | 9.48                       |
| 2019-20                      | 8.96                      | 9.21                       |
| 2020-21                      | 9.2                       | 9.24                       |
| 2021-22                      | 9.61                      | 9.62                       |
| 2022-23                      | 9.68                      | 9.67                       |
| Mean of Department           | 9.37                      | 9.44                       |

Hunol.c

PRINCIPAL
PRINCIPAL
K.S. INSTITUTE OF TECHNOLOGY
BENGALURU - 560 109





# Odd Semester Feedback Analysis of Computer Science and Engineering Department

| ODD Semester     |          |               |           |                |
|------------------|----------|---------------|-----------|----------------|
| Year of Feedback |          | Mean of First |           | Mean of Second |
| Analysis         | Reponses | Feedback      | Responses | Feedback       |
| 2018-19          | 308      | 9.16          | 345       | 9.11           |
| 2019-20          | 357      | 9             | 308       | 9              |
| 2020-21          |          |               |           |                |
| 2021-22          | 2048     | 9.56          | 2020      | 9.63           |
| 2022-23          | 1682     | 9.68          | 1515      | 9.73           |

| ODD Semester