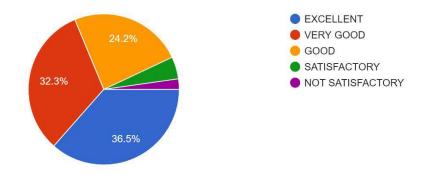

# ACADEMIC YEAR 2022-2023 ALUMNI FEEDBACK ON ACADEMICS -ANALYSIS

1. In alignment with our Vision for the Computer Science and Engineering program, how well do you feel the program prepared you with the necessary skills for the IT industry?

38 responses

2. In the spirit of our Mission to foster a continuous learning mindset, to what extent has your education at our institution contributed to this aspect of your professional life?

38 responses