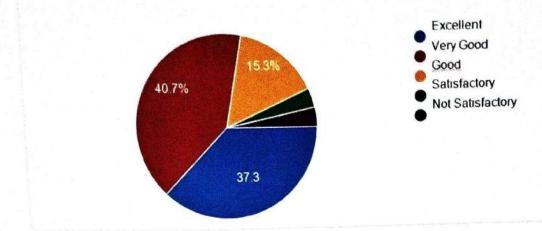

#### K.S INSTITUTE OF TECHNOLOGY, BENGALURU- 560 109

**Students Feedback on Facilities: 2022-2023** 

| SL No. | Question                                                                                                                                                                            | Excellent | Very Good | Good | Satisfactory | Not<br>Satisfactory |
|--------|-------------------------------------------------------------------------------------------------------------------------------------------------------------------------------------|-----------|-----------|------|--------------|---------------------|
| 13     | The maintenance and upkeep of wash rooms are:                                                                                                                                       | 33.6      | 26.8      | 23.2 | 11           | 5.4                 |
| 14     | The sports amenities provided by the institution are:                                                                                                                               | 33.7      | 25.1      | 24.9 | 10.3         | 6                   |
| 15     | The transportation infrastructure of<br>the institute is quite adequate and<br>student friendly while the buses are<br>punctual and the transportation<br>staff are very courteous: | 43.3      | 27.4      | 23.6 | 5.3          | 0                   |
| 16     | Amenities like student parking, lift and ramps that are adequately provided are                                                                                                     | 39.3      | 26.9      | 22.6 | 8.3          | 2.9                 |
| 17     | The hostel facility provided for both boys and girls is:                                                                                                                            | 39.3      | 25.7      | 25.7 | 7            | 2.3                 |
| 18     | The food served in the hostel is sumptuous, nutritious and hygienic.                                                                                                                | 35.1      | 24.4      | 28.1 | 9            | 3.4                 |
| 19     | The ladies room and boys' common area are adequately furnished and well equipped:                                                                                                   | 35.3      | 24.8      | 26.9 | 8.6          | 4.4                 |
| 20     | The first aid room and immediate attention that the students get in case of medical emergencies are                                                                                 | 37.8      | 26.8      | 25.3 | 7            | 3.1                 |