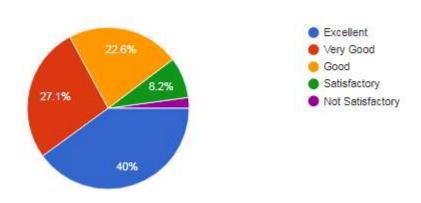

## K.S INSTITUTE OF TECHNOLOGY, BENGALURU- 560 109

**Students Feedback on Facilities: 2022-2023** 

| SL No. | Question                                                                                                                                                                         | Excellent | Very Good | Good | Satisfactory | Not<br>Satisfactory |
|--------|----------------------------------------------------------------------------------------------------------------------------------------------------------------------------------|-----------|-----------|------|--------------|---------------------|
| 1      | The upkeep of class rooms, common areas, corridors and other instructional area are:                                                                                             | 42.3      | 28.9      | 22.7 | 5.1          | 1.1                 |
| 2      | The upkeep of class rooms, common areas, corridors and other instructional area are:                                                                                             | 42.6      | 29.8      | 20.1 | 5.4          | 2                   |
| 3      | The Library is adequate with ample no. of titles and volumes of text and reference books and other learning materials including eresources:                                      | 45.4      | 28.7      | 20.6 | 3.8          | 1.5                 |
| 4      | The location and landscaping of the campus is:                                                                                                                                   | 36.5      | 28        | 22.2 | 9.8          | 3.5                 |
| 5      | The internet connectivity that is provided in the labs / On-line exam center in the campus is                                                                                    | 40        | 27.1      | 22.6 | 8.2          | 2.1                 |
| 6      | The institution provides for adequate co-curricular and extra curricular activities:                                                                                             | 36.5      | 27.4      | 24.8 | 7.4          | 3.9                 |
| 7      | The institution has adequate no. of student chapters of professional bodies that aids my professional development:                                                               | 40.3      | 29.3      | 23.5 | 5.4          | 1.5                 |
| 8      | The Placement & Training Office is very active and gives adequate training and prepares me for campus recruitment:                                                               | 39.6      | 29.7      | 24   | 5.2          | 1.6                 |
| 9      | The office is accessible and student friendly and always willing to give me any information and guidance:                                                                        | 42.9      | 27.6      | 21.9 | 6.5          | 1.1                 |
| 10     | The exam section in the office is very courteous and always willing to help me in all the exam related tasks like filing applications, issuing admission tickets and marks cards | 42.1      | 30.1      | 20.7 | 5.7          | 1.4                 |
| 11     | Drinking water accessibility is:                                                                                                                                                 | 42.9      | 28.5      | 21.6 | 5.4          | 1.7                 |
| 12     | The Canteen is adequate, hygienic and offers a variety of food                                                                                                                   | 28.1      | 23.6      | 21.6 | 15.9         | 10.6                |

**Total Responses: 1028** 

K.S. INSTITUTE OF TECHNOLOGY BENGALURU - 560 109.

Kanakapura Main Road, Raghuvanahalli, Bengaluru-560109

2. The Laboratories and workshops are fully equipped and provides a good learning environment: