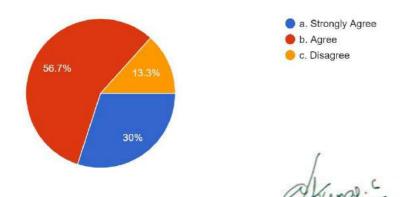

7. Considering the PEOs, to what degree have you been able to continuously enhance your knowledge in alignment with IT industry developme...rther studies in Computer Science & Engineering? 38 responses