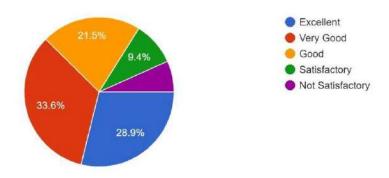

#### K.S INSTITUTE OF TECHNOLOGY, BENGALURU- 560 109

**Students Feedback on Facilities: 2022-2023** 

| SL No. | Question                                                                                                                                                                            | Excellent | Very Good | Good | Satisfactory | Not<br>Satisfactory |
|--------|-------------------------------------------------------------------------------------------------------------------------------------------------------------------------------------|-----------|-----------|------|--------------|---------------------|
| 13     | The maintenance and upkeep of wash rooms are:                                                                                                                                       | 33.6      | 26.8      | 23.2 | 11           | 5.4                 |
| 14     | The sports amenities provided by the institution are:                                                                                                                               | 33.7      | 25.1      | 24.9 | 10.3         | 6                   |
| 15     | The transportation infrastructure of<br>the institute is quite adequate and<br>student friendly while the buses are<br>punctual and the transportation<br>staff are very courteous: | 43.3      | 27.4      | 23.6 | 5.3          | 0                   |
| 16     | Amenities like student parking, lift and ramps that are adequately provided are                                                                                                     | 39.3      | 26.9      | 22.6 | 8.3          | 2.9                 |
| 17     | The hostel facility provided for both boys and girls is:                                                                                                                            | 39.3      | 25.7      | 25.7 | 7            | 2.3                 |
| 18     | The food served in the hostel is sumptuous, nutritious and hygienic.                                                                                                                | 35.1      | 24.4      | 28.1 | 9            | 3.4                 |
| 19     | The ladies room and boys' common area are adequately furnished and well equipped:                                                                                                   | 35.3      | 24.8      | 26.9 | 8.6          | 4.4                 |
| 20     | The first aid room and immediate attention that the students get in case of medical emergencies are                                                                                 | 37.8      | 26.8      | 25.3 | 7            | 3.1                 |