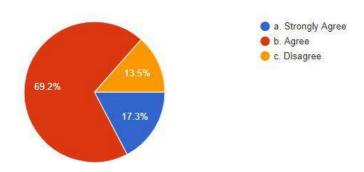

## The essential engineering requirements are updated in the syllabus

41 responses

The contents of the syllabus are easy to learn within set time period.