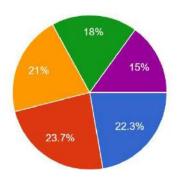

## K.S INSTITUTE OF TECHNOLOGY, BENGALURU- 560 109

**Students Feedback on Facilities: 2022-2023** 

| SL No. | Question                                                                                                                                                                         | Excellent | Very Good | Good | Satisfactory | Not<br>Satisfactory |
|--------|----------------------------------------------------------------------------------------------------------------------------------------------------------------------------------|-----------|-----------|------|--------------|---------------------|
| 1      | The upkeep of class rooms, common areas, corridors and other instructional area are:                                                                                             | 42.3      | 28.9      | 22.7 | 5.1          | 1.1                 |
| 2      | The upkeep of class rooms, common areas, corridors and other instructional area are:                                                                                             | 42.6      | 29.8      | 20.1 | 5.4          | 2                   |
| 3      | The Library is adequate with ample no. of titles and volumes of text and reference books and other learning materials including eresources:                                      | 45.4      | 28.7      | 20.6 | 3.8          | 1.5                 |
| 4      | The location and landscaping of the campus is:                                                                                                                                   | 36.5      | 28        | 22.2 | 9.8          | 3.5                 |
| 5      | The internet connectivity that is provided in the labs / On-line exam center in the campus is                                                                                    | 40        | 27.1      | 22.6 | 8.2          | 2.1                 |
| 6      | The institution provides for adequate co-curricular and extra curricular activities:                                                                                             | 36.5      | 27.4      | 24.8 | 7.4          | 3.9                 |
| 7      | The institution has adequate no. of student chapters of professional bodies that aids my professional development:                                                               | 40.3      | 29.3      | 23.5 | 5.4          | 1.5                 |
| 8      | The Placement & Training Office is very active and gives adequate training and prepares me for campus recruitment:                                                               | 39.6      | 29.7      | 24   | 5.2          | 1.6                 |
| 9      | The office is accessible and student friendly and always willing to give me any information and guidance:                                                                        | 42.9      | 27.6      | 21.9 | 6.5          | 1.1                 |
| 10     | The exam section in the office is very courteous and always willing to help me in all the exam related tasks like filing applications, issuing admission tickets and marks cards | 42.1      | 30.1      | 20.7 | 5.7          | 1.4                 |
| 11     | Drinking water accessibility is:                                                                                                                                                 | 42.9      | 28.5      | 21.6 | 5.4          | 1.7                 |
| 12     | The Canteen is adequate, hygienic and offers a variety of food                                                                                                                   | 28.1      | 23.6      | 21.6 | 15.9         | 10.6                |