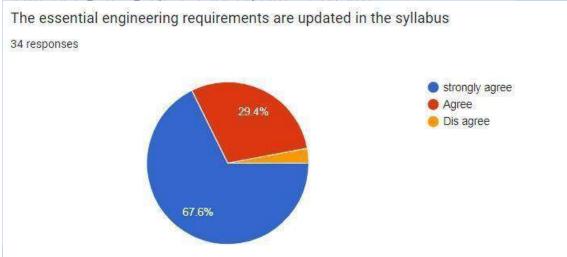

## The essential engineering requirements are updated in the syllabus

41 responses

The contents of the syllabus are easy to learn within set time period.