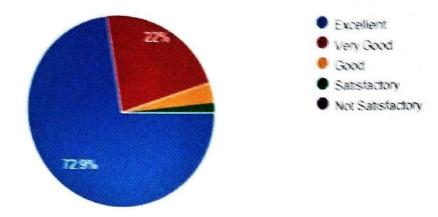

## FACULTY FEEDBACK ON COLLEGE FACILIES: 2022-2023

| SL<br>No. | Question                                                                                                                                    | Excellent | Very<br>Good | Good | Satisfactory | Not<br>Satisfactory |
|-----------|---------------------------------------------------------------------------------------------------------------------------------------------|-----------|--------------|------|--------------|---------------------|
| 1.        | The upkeep of class rooms, common areas, corridors and other instructional area are:                                                        | 59.3      | 30.5         | 10.2 |              |                     |
| 2         | The Laboratories and workshops are fully equipped and provides a good learning environment:                                                 | 67.8      | 22           | 10.2 |              |                     |
| 3         | The Library is adequate with ample no. of titles and volumes of text and reference books and other learning materials including eresources: | 72.9      | 22           | 3.4  | 1.7          |                     |
| 4         | The location and landscaping of the campus is:                                                                                              | 64.4      | 28.8         | 6.8  |              |                     |
| 5         | The internet connectivity that is provided in the labs / On-line exam centre in the campus is:                                              | 47.5      | 30.5         | 15.3 | 6.8          |                     |
| 6         | The institution provides for adequate co-curricular and extra curricular activities:                                                        | 61        | 30.5         | 3.4  | 5.1          |                     |
| 7         | The institution has no. of professional bodies that aids my professional development:                                                       | 52.5      | 37.3         | 5.1  | 3.4          | 1.7                 |
|           | The office is accessible and faculty friendly and always willing to give me any information and guidance:                                   | 61        | 25.4         | 11.9 | 1.7          |                     |