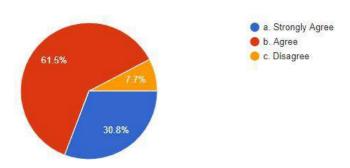

## The essential engineering requirements are updated in the syllabus

41 responses

The contents of the syllabus are easy to learn within set time period.

#### The electives are offered on your choice.

41 responses

The contents of the syllabus are sufficient to get job.

41 responses

The syllabus are designed to give practical exposure.

The electives are offered on your choice.