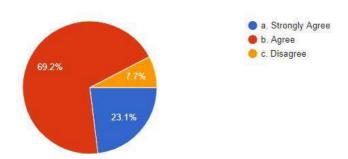

## The essential engineering requirements are updated in the syllabus

41 responses

The contents of the syllabus are easy to learn within set time period.