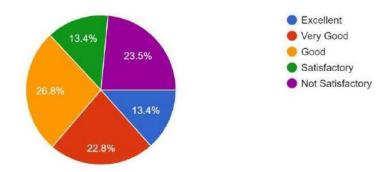

#### K.S INSTITUTE OF TECHNOLOGY, BENGALURU- 560 109

**Students Feedback on Facilities: 2022-2023** 

| SL No. | Question                                                                                                                                                                            | Excellent | Very Good | Good | Satisfactory | Not<br>Satisfactory |
|--------|-------------------------------------------------------------------------------------------------------------------------------------------------------------------------------------|-----------|-----------|------|--------------|---------------------|
| 13     | The maintenance and upkeep of wash rooms are:                                                                                                                                       | 33.6      | 26.8      | 23.2 | 11           | 5.4                 |
| 14     | The sports amenities provided by the institution are:                                                                                                                               | 33.7      | 25.1      | 24.9 | 10.3         | 6                   |
| 15     | The transportation infrastructure of<br>the institute is quite adequate and<br>student friendly while the buses are<br>punctual and the transportation<br>staff are very courteous: | 43.3      | 27.4      | 23.6 | 5.3          | 0                   |
| 16     | Amenities like student parking, lift and ramps that are adequately provided are                                                                                                     | 39.3      | 26.9      | 22.6 | 8.3          | 2.9                 |
| 17     | The hostel facility provided for both boys and girls is:                                                                                                                            | 39.3      | 25.7      | 25.7 | 7            | 2.3                 |
| 18     | The food served in the hostel is sumptuous, nutritious and hygienic.                                                                                                                | 35.1      | 24.4      | 28.1 | 9            | 3.4                 |
| 19     | The ladies room and boys' common area are adequately furnished and well equipped:                                                                                                   | 35.3      | 24.8      | 26.9 | 8.6          | 4.4                 |
| 20     | The first aid room and immediate attention that the students get in case of medical emergencies are                                                                                 | 37.8      | 26.8      | 25.3 | 7            | 3.1                 |