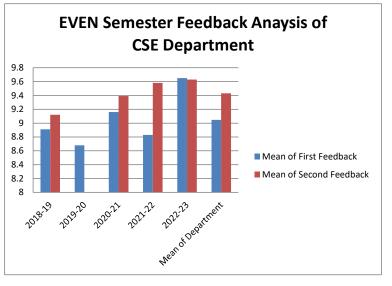

er                |                           |                            |
|------------------------------|---------------------------|----------------------------|
| Year of Feedback<br>Analysis | Mean of First<br>Feedback | Mean of Second<br>Feedback |
| 2018-19                      | 8.91                      | 9.12                       |
| 2019-20                      | 8.68                      |                            |
| 2020-21                      | 9.16                      | 9.39                       |
| 2021-22                      | 8.83                      | 9.58                       |
| 2022-23                      | 9.65                      | 9.63                       |
| Mean of Department           | 9.05                      | 9.43                       |





PRINCIPAL

K.S. INSTITUTE OF TECHNOLOGY BENGALURU - 560 109

Odd Semester Feedback Analysis of Electronics and Communication Engineering Department

| ODD Semester     |          |               |           |                |
|------------------|----------|---------------|-----------|----------------|
| Year of Feedback |          | Mean of First |           | Mean of Second |
| Analysis         | Reponses | Feedback      | Responses | Feedback       |
| 2018-19          | 296      | 8.96          | 331       | 8.93           |
| 2019-20          | 326      | 8.73          | 334       | 9.04           |
| 2020-21          | 264      | 8.98          |           |                |
| 2021-22          | 329      | 9.13          | 276       | 9.46           |
| 2022-23          | 296      | 9