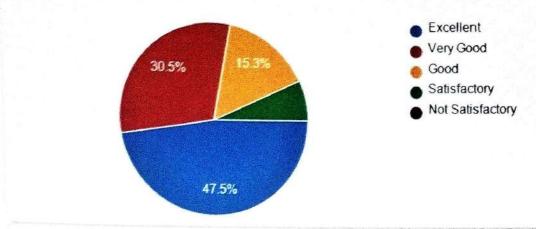

## FACULTY FEEDBACK ON COLLEGE FACILIES: 2022-2023

| SL<br>No. | Question                                                                                                                                    | Excellent | Very<br>Good | Good | Satisfactory | Not<br>Satisfactory |
|-----------|---------------------------------------------------------------------------------------------------------------------------------------------|-----------|--------------|------|--------------|---------------------|
| 1.        | The upkeep of class rooms, common areas, corridors and other instructional area are:                                                        | 59.3      | 30.5         | 10.2 |              |                     |
| 2         | The Laboratories and workshops are fully equipped and provides a good learning environment:                                                 | 67.8      | 22           | 10.2 |              |                     |
| 3         | The Library is adequate with ample no. of titles and volumes of text and reference books and other learning materials including eresources: | 72.9      | 22           | 3.4  | 1.7          |                     |
| 4         | The location and landscaping of the campus is:                                                                                              | 64.4      | 28.8         | 6.8  |              |                     |
| 5         | The internet connectivity that is provided in the labs / On-line exam centre in the campus is:                                              | 47.5      | 30.5         | 15.3 | 6.8          |                     |
| 6         | The institution provides for adequate co-curricular and extra curricular activities:                                                        | 61        | 30.5         | 3.4  | 5.1          |                     |
| 7         | The institution has no. of professional bodies that aids my professional development:                                                       | 52.5      | 37.3         | 5.1  | 3.4          | 1.7                 |
|           | The office is accessible and faculty friendly and always willing to give me any information and guidance:                                   | 61        | 25.4         | 11.9 | 1.7          |                     |