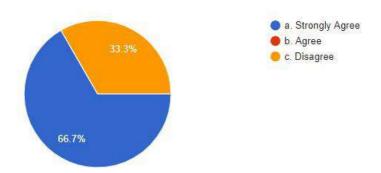

#### The electives are offered on your choice.

41 responses

The contents of the syllabus are sufficient to get job.

41 responses

The syllabus are designed to give practical exposure.

The electives are offered on your choice.