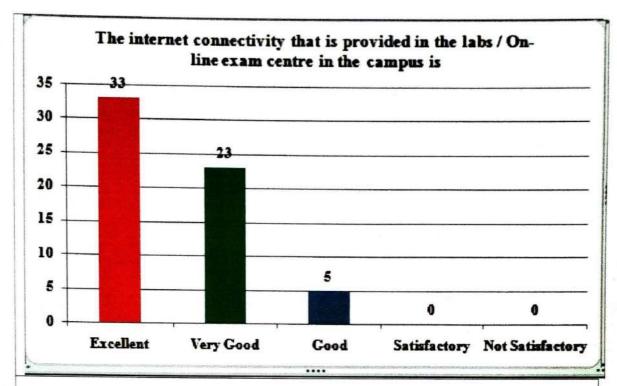

4. The location and landscaping of the campus is:

Kanakapura Main Road, Raghuvanahalli, Bengaluru-560109

5. The internet connectivity that is provided in the labs / On-line exam center in the campus is

1,028 responses