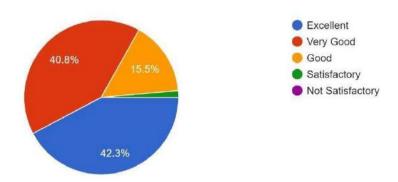

## K.S INSTITUTE OF TECHNOLOGY, BENGALURU- 560 109

**Students Feedback on Facilities: 2022-2023** 

| SL No. | Question                                                                                                                                                                         | Excellent | Very Good | Good | Satisfactory | Not<br>Satisfactory |
|--------|----------------------------------------------------------------------------------------------------------------------------------------------------------------------------------|-----------|-----------|------|--------------|---------------------|
| 1      | The upkeep of class rooms, common areas, corridors and other instructional area are:                                                                                             | 42.3      | 28.9      | 22.7 | 5.1          | 1.1                 |
| 2      | The upkeep of class rooms, common areas, corridors and other instructional area are:                                                                                             | 42.6      | 29.8      | 20.1 | 5.4          | 2                   |
| 3      | The Library is adequate with ample no. of titles and volumes of text and reference books and other learning materials including eresources:                                      | 45.4      | 28.7      | 20.6 | 3.8          | 1.5                 |
| 4      | The location and landscaping of the campus is:                                                                                                                                   | 36.5      | 28        | 22.2 | 9.8          | 3.5                 |
| 5      | The internet connectivity that is provided in the labs / On-line exam center in the campus is                                                                                    | 40        | 27.1      | 22.6 | 8.2          | 2.1                 |
| 6      | The institution provides for adequate co-curricular and extra curricular activities:                                                                                             | 36.5      | 27.4      | 24.8 | 7.4          | 3.9                 |
| 7      | The institution has adequate no. of student chapters of professional bodies that aids my professional development:                                                               | 40.3      | 29.3      | 23.5 | 5.4          | 1.5                 |
| 8      | The Placement & Training Office is very active and gives adequate training and prepares me for campus recruitment:                                                               | 39.6      | 29.7      | 24   | 5.2          | 1.6                 |
| 9      | The office is accessible and student friendly and always willing to give me any information and guidance:                                                                        | 42.9      | 27.6      | 21.9 | 6.5          | 1.1                 |
| 10     | The exam section in the office is very courteous and always willing to help me in all the exam related tasks like filing applications, issuing admission tickets and marks cards | 42.1      | 30.1      | 20.7 | 5.7          | 1.4                 |
| 11     | Drinking water accessibility is:                                                                                                                                                 | 42.9      | 28.5      | 21.6 | 5.4          | 1.7                 |
| 12     | The Canteen is adequate, hygienic and offers a variety of food                                                                                                                   | 28.1      | 23.6      | 21.6 | 15.9         | 10.6                |