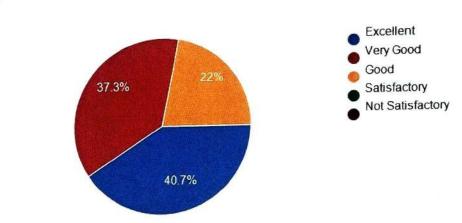

## K.S INSTITUTE OF TECHNOLOGY, BENGALURU- 560 109

**Students Feedback on Facilities: 2022-2023** 

| SL No. | Question                                                                                                                                                                         | Excellent | Very Good | Good | Satisfactory | Not<br>Satisfactory |
|--------|----------------------------------------------------------------------------------------------------------------------------------------------------------------------------------|-----------|-----------|------|--------------|---------------------|
| 1      | The upkeep of class rooms, common areas, corridors and other instructional area are:                                                                                             | 42.3      | 28.9      | 22.7 | 5.1          | 1.1                 |
| 2      | The upkeep of class rooms, common areas, corridors and other instructional area are:                                                                                             | 42.6      | 29.8      | 20.1 | 5.4          | 2                   |
| 3      | The Library is adequate with ample no. of titles and volumes of text and reference books and other learning materials including eresources:                                      | 45.4      | 28.7      | 20.6 | 3.8          | 1.5                 |
| 4      | The location and landscaping of the campus is:                                                                                                                                   | 36.5      | 28        | 22.2 | 9.8          | 3.5                 |
| 5      | The internet connectivity that is provided in the labs / On-line exam center in the campus is                                                                                    | 40        | 27.1      | 22.6 | 8.2          | 2.1                 |
| 6      | The institution provides for adequate co-curricular and extra curricular activities:                                                                                             | 36.5      | 27.4      | 24.8 | 7.4          | 3.9                 |
| 7      | The institution has adequate no. of student chapters of professional bodies that aids my professional development:                                                               | 40.3      | 29.3      | 23.5 | 5.4          | 1.5                 |
| 8      | The Placement & Training Office is very active and gives adequate training and prepares me for campus recruitment:                                                               | 39.6      | 29.7      | 24   | 5.2          | 1.6                 |
| 9      | The office is accessible and student friendly and always willing to give me any information and guidance:                                                                        | 42.9      | 27.6      | 21.9 | 6.5          | 1.1                 |
| 10     | The exam section in the office is very courteous and always willing to help me in all the exam related tasks like filing applications, issuing admission tickets and marks cards | 42.1      | 30.1      | 20.7 | 5.7          | 1.4                 |
| 11     | Drinking water accessibility is:                                                                                                                                                 | 42.9      | 28.5      | 21.6 | 5.4          | 1.7                 |
| 12     | The Canteen is adequate, hygienic and offers a variety of food                                                                                                                   | 28.1      | 23.6      | 21.6 | 15.9         | 10.6                |