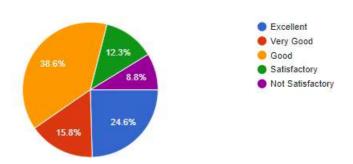

## K.S INSTITUTE OF TECHNOLOGY, BENGALURU- 560 109

**Students Feedback on Facilities: 2022-2023** 

| SL No. | Question                                                                                                                                                                         | Excellent | Very Good | Good | Satisfactory | Not<br>Satisfactory |
|--------|----------------------------------------------------------------------------------------------------------------------------------------------------------------------------------|-----------|-----------|------|--------------|---------------------|
| 1      | The upkeep of class rooms, common areas, corridors and other instructional area are:                                                                                             | 42.3      | 28.9      | 22.7 | 5.1          | 1.1                 |
| 2      | The upkeep of class rooms, common areas, corridors and other instructional area are:                                                                                             | 42.6      | 29.8      | 20.1 | 5.4          | 2                   |
| 3      | The Library is adequate with ample no. of titles and volumes of text and reference books and other learning materials including eresources:                                      | 45.4      | 28.7      | 20.6 | 3.8          | 1.5                 |
| 4      | The location and landscaping of the campus is:                                                                                                                                   | 36.5      | 28        | 22.2 | 9.8          | 3.5                 |
| 5      | The internet connectivity that is provided in the labs / On-line exam center in the campus is                                                                                    | 40        | 27.1      | 22.6 | 8.2          | 2.1                 |
| 6      | The institution provides for adequate co-curricular and extra curricular activities:                                                                                             | 36.5      | 27.4      | 24.8 | 7.4          | 3.9                 |
| 7      | The institution has adequate no. of student chapters of professional bodies that aids my professional development:                                                               | 40.3      | 29.3      | 23.5 | 5.4          | 1.5                 |
| 8      | The Placement & Training Office is very active and gives adequate training and prepares me for campus recruitment:                                                               | 39.6      | 29.7      | 24   | 5.2          | 1.6                 |
| 9      | The office is accessible and student friendly and always willing to give me any information and guidance:                                                                        | 42.9      | 27.6      | 21.9 | 6.5          | 1.1                 |
| 10     | The exam section in the office is very courteous and always willing to help me in all the exam related tasks like filing applications, issuing admission tickets and marks cards | 42.1      | 30.1      | 20.7 | 5.7          | 1.4                 |
| 11     | Drinking water accessibility is:                                                                                                                                                 | 42.9      | 28.5      | 21.6 | 5.4          | 1.7                 |
| 12     | The Canteen is adequate, hygienic and offers a variety of food                                                                                                                   | 28.1      | 23.6      | 21.6 | 15.9         | 10.6                |