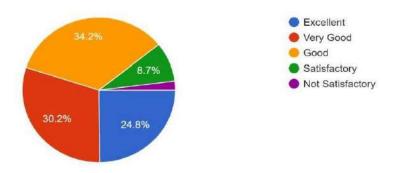

## K.S INSTITUTE OF TECHNOLOGY, BENGALURU- 560 109

**Students Feedback on Facilities: 2022-2023** 

| SL No. | Question                                                                                                                                                                         | Excellent | Very Good | Good | Satisfactory | Not<br>Satisfactory |
|--------|----------------------------------------------------------------------------------------------------------------------------------------------------------------------------------|-----------|-----------|------|--------------|---------------------|
| 1      | The upkeep of class rooms, common areas, corridors and other instructional area are:                                                                                             | 42.3      | 28.9      | 22.7 | 5.1          | 1.1                 |
| 2      | The upkeep of class rooms, common areas, corridors and other instructional area are:                                                                                             | 42.6      | 29.8      | 20.1 | 5.4          | 2                   |
| 3      | The Library is adequate with ample no. of titles and volumes of text and reference books and other learning materials including eresources:                                      | 45.4      | 28.7      | 20.6 | 3.8          | 1.5                 |
| 4      | The location and landscaping of the campus is:                                                                                                                                   | 36.5      | 28        | 22.2 | 9.8          | 3.5                 |
| 5      | The internet connectivity that is provided in the labs / On-line exam center in the campus is                                                                                    | 40        | 27.1      | 22.6 | 8.2          | 2.1                 |
| 6      | The institution provides for adequate co-curricular and extra curricular activities:                                                                                             | 36.5      | 27.4      | 24.8 | 7.4          | 3.9                 |
| 7      | The institution has adequate no. of student chapters of professional bodies that aids my professional development:                                                               | 40.3      | 29.3      | 23.5 | 5.4          | 1.5                 |
| 8      | The Placement & Training Office is very active and gives adequate training and prepares me for campus recruitment:                                                               | 39.6      | 29.7      | 24   | 5.2          | 1.6                 |
| 9      | The office is accessible and student friendly and always willing to give me any information and guidance:                                                                        | 42.9      | 27.6      | 21.9 | 6.5          | 1.1                 |
| 10     | The exam section in the office is very courteous and always willing to help me in all the exam related tasks like filing applications, issuing admission tickets and marks cards | 42.1      | 30.1      | 20.7 | 5.7          | 1.4                 |
| 11     | Drinking water accessibility is:                                                                                                                                                 | 42.9      | 28.5      | 21.6 | 5.4          | 1.7                 |
| 12     | The Canteen is adequate, hygienic and offers a variety of food                                                                                                                   | 28.1      | 23.6      | 21.6 | 15.9         | 10.6                |