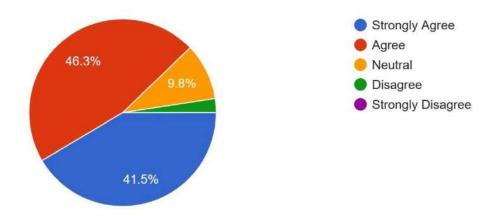

41 responses

The syllabus is designed in correlation between learning objectives and contents mentioned.

41 responses

The curriculum evaluation methods are adequate to reflect your learning. 41 responses