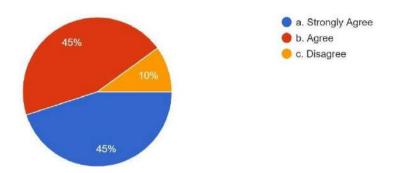

#### The electives are offered on your choice.

41 responses

The contents of the syllabus are sufficient to get job.

41 responses

The syllabus are designed to give practical exposure.

The electives are offered on your choice.