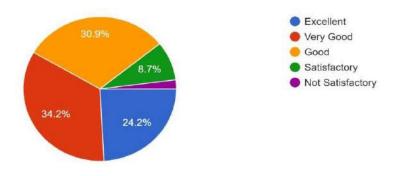

# ACADEMIC YEAR 2022-2023 ALUMNI FEEDBACK ON FACILITIES -ANALYSIS

 The upkeep of class rooms, common areas, corridors and other instructional area are:

57 responses

2. The Laboratories and workshops are fully equipped and provides a good learning environment:

3. The Library is adequate with ample no. of titles and volumes of text and reference books and other learning materials including e-resources:

57 responses

4. The location and landscaping of the campus is :