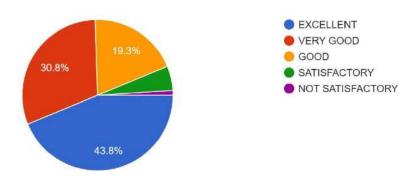

## K.S INSTITUTE OF TECHNOLOGY, BENGALURU- 560 109

**Students Feedback on Facilities: 2022-2023** 

| SL No. | Question                                                                                                                                                                         | Excellent | Very Good | Good | Satisfactory | Not<br>Satisfactory |
|--------|----------------------------------------------------------------------------------------------------------------------------------------------------------------------------------|-----------|-----------|------|--------------|---------------------|
| 1      | The upkeep of class rooms, common areas, corridors and other instructional area are:                                                                                             | 42.3      | 28.9      | 22.7 | 5.1          | 1.1                 |
| 2      | The upkeep of class rooms, common areas, corridors and other instructional area are:                                                                                             | 42.6      | 29.8      | 20.1 | 5.4          | 2                   |
| 3      | The Library is adequate with ample no. of titles and volumes of text and reference books and other learning materials including eresources:                                      | 45.4      | 28.7      | 20.6 | 3.8          | 1.5                 |
| 4      | The location and landscaping of the campus is:                                                                                                                                   | 36.5      | 28        | 22.2 | 9.8          | 3.5                 |
| 5      | The internet connectivity that is provided in the labs / On-line exam center in the campus is                                                                                    | 40        | 27.1      | 22.6 | 8.2          | 2.1                 |
| 6      | The institution provides for adequate co-curricular and extra curricular activities:                                                                                             | 36.5      | 27.4      | 24.8 | 7.4          | 3.9                 |
| 7      | The institution has adequate no. of student chapters of professional bodies that aids my professional development:                                                               | 40.3      | 29.3      | 23.5 | 5.4          | 1.5                 |
| 8      | The Placement & Training Office is very active and gives adequate training and prepares me for campus recruitment:                                                               | 39.6      | 29.7      | 24   | 5.2          | 1.6                 |
| 9      | The office is accessible and student friendly and always willing to give me any information and guidance:                                                                        | 42.9      | 27.6      | 21.9 | 6.5          | 1.1                 |
| 10     | The exam section in the office is very courteous and always willing to help me in all the exam related tasks like filing applications, issuing admission tickets and marks cards | 42.1      | 30.1      | 20.7 | 5.7          | 1.4                 |
| 11     | Drinking water accessibility is:                                                                                                                                                 | 42.9      | 28.5      | 21.6 | 5.4          | 1.7                 |
| 12     | The Canteen is adequate, hygienic and offers a variety of food                                                                                                                   | 28.1      | 23.6      | 21.6 | 15.9         | 10.6                |