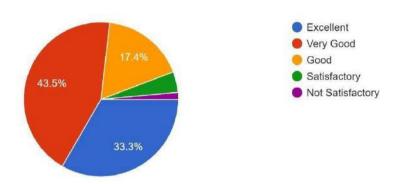

## FACULTY FEEDBACK ON COLLEGE FACILIES: 2022-2023

| SL<br>No. | Question                                                                                                                                    | Excellent | Very<br>Good | Good | Satisfactory | Not<br>Satisfactory |
|-----------|---------------------------------------------------------------------------------------------------------------------------------------------|-----------|--------------|------|--------------|---------------------|
| 1.        | The upkeep of class rooms, common areas, corridors and other instructional area are:                                                        | 59.3      | 30.5         | 10.2 |              |                     |
| 2         | The Laboratories and workshops are fully equipped and provides a good learning environment:                                                 | 67.8      | 22           | 10.2 |              |                     |
| 3         | The Library is adequate with ample no. of titles and volumes of text and reference books and other learning materials including eresources: | 72.9      | 22           | 3.4  | 1.7          |                     |
| 4         | The location and landscaping of the campus is:                                                                                              | 64.4      | 28.8         | 6.8  |              |                     |
| 5         | The internet connectivity that is provided in the labs / On-line exam centre in the campus is:                                              | 47.5      | 30.5         | 15.3 | 6.8          |                     |
| 6         | The institution provides for adequate co-curricular and extra curricular activities:                                                        | 61        | 30.5         | 3.4  | 5.1          |                     |
| 7         | The institution has no. of professional bodies that aids my professional development:                                                       | 52.5      | 37.3         | 5.1  | 3.4          | 1.7                 |
|           | The office is accessible and faculty friendly and always willing to give me any information and guidance:                                   | 61        | 25.4         | 11.9 | 1.7          |                     |