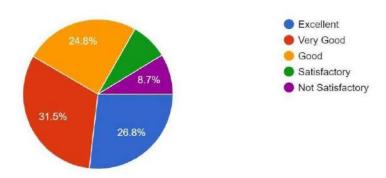

## K.S INSTITUTE OF TECHNOLOGY, BENGALURU- 560 109

**Students Feedback on Facilities: 2022-2023** 

| SL No. | Question                                                                                                                                                                         | Excellent | Very Good | Good | Satisfactory | Not<br>Satisfactory |
|--------|----------------------------------------------------------------------------------------------------------------------------------------------------------------------------------|-----------|-----------|------|--------------|---------------------|
| 1      | The upkeep of class rooms, common areas, corridors and other instructional area are:                                                                                             | 42.3      | 28.9      | 22.7 | 5.1          | 1.1                 |
| 2      | The upkeep of class rooms, common areas, corridors and other instructional area are:                                                                                             | 42.6      | 29.8      | 20.1 | 5.4          | 2                   |
| 3      | The Library is adequate with ample no. of titles and volumes of text and reference books and other learning materials including eresources:                                      | 45.4      | 28.7      | 20.6 | 3.8          | 1.5                 |
| 4      | The location and landscaping of the campus is:                                                                                                                                   | 36.5      | 28        | 22.2 | 9.8          | 3.5                 |
| 5      | The internet connectivity that is provided in the labs / On-line exam center in the campus is                                                                                    | 40        | 27.1      | 22.6 | 8.2          | 2.1                 |
| 6      | The institution provides for adequate co-curricular and extra curricular activities:                                                                                             | 36.5      | 27.4      | 24.8 | 7.4          | 3.9                 |
| 7      | The institution has adequate no. of student chapters of professional bodies that aids my professional development:                                                               | 40.3      | 29.3      | 23.5 | 5.4          | 1.5                 |
| 8      | The Placement & Training Office is very active and gives adequate training and prepares me for campus recruitment:                                                               | 39.6      | 29.7      | 24   | 5.2          | 1.6                 |
| 9      | The office is accessible and student friendly and always willing to give me any information and guidance:                                                                        | 42.9      | 27.6      | 21.9 | 6.5          | 1.1                 |
| 10     | The exam section in the office is very courteous and always willing to help me in all the exam related tasks like filing applications, issuing admission tickets and marks cards | 42.1      | 30.1      | 20.7 | 5.7          | 1.4                 |
| 11     | Drinking water accessibility is:                                                                                                                                                 | 42.9      | 28.5      | 21.6 | 5.4          | 1.7                 |
| 12     | The Canteen is adequate, hygienic and offers a variety of food                                                                                                                   | 28.1      | 23.6      | 21.6 | 15.9         | 10.6                |