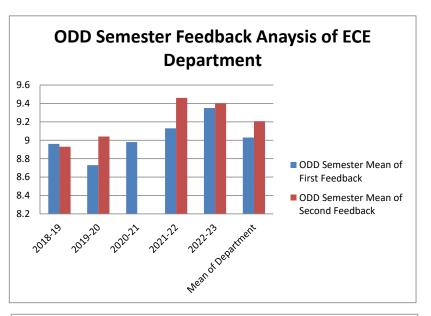

|------------------------------|---------------------------|----------------------------|
| Year of Feedback<br>Analysis | Mean of First<br>Feedback | Mean of Second<br>Feedback |
| 2018-19                      | 8.91                      | 8.94                       |
| 2019-20                      | 8.69                      |                            |
| 2020-21                      | 9.28                      | 9.07                       |
| 2021-22                      | 9.51                      | 9.5                        |
| 2022-23                      | 9.47                      | 9.54                       |
| Mean of Department           | 9.17                      | 9.26                       |

Hural. C

PRINCIPAL

PRINCIPAL

RINSTITUTE OF TECHNOLOGY
RENGALURU - 560 109





# Odd Semester Feedback Analysis of Artificial Intelligence and Machine Learning Department

| ODD Semester     |          |               |           |                |
|------------------|----------|---------------|-----------|----------------|
| Year of Feedback |          | Mean of First |           | Mean of Second |
| Analysis         | Reponses | Feedback      | Responses | Feedback       |
| 2021-22          | 36       | 4.05          |           |                |
| 2022-23          | 93       | 4.7           | 93        | 4.75           |

| ODD Semester                 |                           |                            |
|------------------------------|---------------------------|----------------------------|
| Year of Feedback<br>Analysis | Mean of First<br>Feedback |