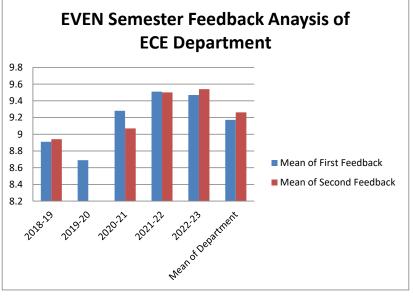

------------------------------|---------------------------|----------------------------|
| Year of Feedback<br>Analysis | Mean of First<br>Feedback | Mean of Second<br>Feedback |
| 2018-19                      | 8.91                      | 8.94                       |
| 2019-20                      | 8.69                      |                            |
| 2020-21                      | 9.28                      | 9.07                       |
| 2021-22                      | 9.51                      | 9.5                        |
| 2022-23                      | 9.47                      | 9.54                       |
| Mean of Department           | 9.17                      | 9.26                       |

Hural. C

PRINCIPAL

PRINCIPAL

RINSTITUTE OF TECHNOLOGY
RENGALURU - 560 109





# Odd Semester Feedback Analysis of Artificial Intelligence and Machine Learning Department

| ODD Semester     |          |               |           |                |
|------------------|----------|---------------|-----------|----------------|
| Year of Feedback |          | Mean of First |           | Mean of Second |
| Analysis         | Reponses | Feedback      | Responses | Feedback       |
| 2021-22          | 36       | 4.05          |           |                |
| 2022-23          | 93       | 4.7           | 93        | 4.75           |

| ODD Semester                 |                           |                            |
|------------------------------|---------------------------|----------------------------|
| Year of Feedback<br>Analysis | Mean of First<br>Feedback | M