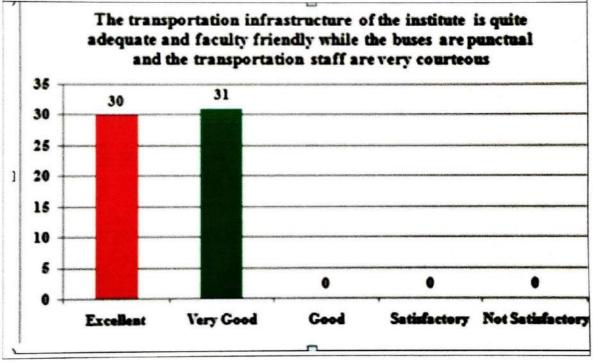

#### 12. The sports amenities provided by the institution are:

13. The transportation infrastructure of the institute is quite adequate and faculty friendly while the buses are punctual and the transportation staff are very courteous: