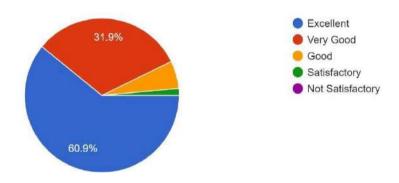

## K.S INSTITUTE OF TECHNOLOGY, BENGALURU- 560 109

**Students Feedback on Facilities: 2022-2023** 

| SL No. | Question                                                                                                                                                                         | Excellent | Very Good | Good | Satisfactory | Not<br>Satisfactory |
|--------|----------------------------------------------------------------------------------------------------------------------------------------------------------------------------------|-----------|-----------|------|--------------|---------------------|
| 1      | The upkeep of class rooms, common areas, corridors and other instructional area are:                                                                                             | 42.3      | 28.9      | 22.7 | 5.1          | 1.1                 |
| 2      | The upkeep of class rooms, common areas, corridors and other instructional area are:                                                                                             | 42.6      | 29.8      | 20.1 | 5.4          | 2                   |
| 3      | The Library is adequate with ample no. of titles and volumes of text and reference books and other learning materials including eresources:                                      | 45.4      | 28.7      | 20.6 | 3.8          | 1.5                 |
| 4      | The location and landscaping of the campus is:                                                                                                                                   | 36.5      | 28        | 22.2 | 9.8          | 3.5                 |
| 5      | The internet connectivity that is provided in the labs / On-line exam center in the campus is                                                                                    | 40        | 27.1      | 22.6 | 8.2          | 2.1                 |
| 6      | The institution provides for adequate co-curricular and extra curricular activities:                                                                                             | 36.5      | 27.4      | 24.8 | 7.4          | 3.9                 |
| 7      | The institution has adequate no. of student chapters of professional bodies that aids my professional development:                                                               | 40.3      | 29.3      | 23.5 | 5.4          | 1.5                 |
| 8      | The Placement & Training Office is very active and gives adequate training and prepares me for campus recruitment:                                                               | 39.6      | 29.7      | 24   | 5.2          | 1.6                 |
| 9      | The office is accessible and student friendly and always willing to give me any information and guidance:                                                                        | 42.9      | 27.6      | 21.9 | 6.5          | 1.1                 |
| 10     | The exam section in the office is very courteous and always willing to help me in all the exam related tasks like filing applications, issuing admission tickets and marks cards | 42.1      | 30.1      | 20.7 | 5.7          | 1.4                 |
| 11     | Drinking water accessibility is:                                                                                                                                                 | 42.9      | 28.5      | 21.6 | 5.4          | 1.7                 |
| 12     | The Canteen is adequate, hygienic and offers a variety of food                                                                                                                   | 28.1      | 23.6      | 21.6 | 15.9         | 10.6                |