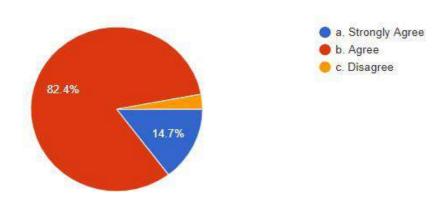

#### The electives are offered on your choice.

41 responses

The contents of the syllabus are sufficient to get job.

41 responses

The syllabus are designed to give practical exposure.

The electives are offered on your choice.