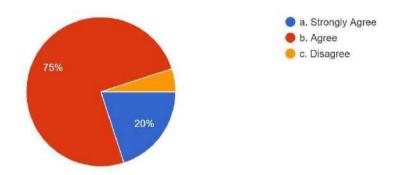

## The essential engineering requirements are updated in the syllabus

41 responses

The contents of the syllabus are easy to learn within set time period.