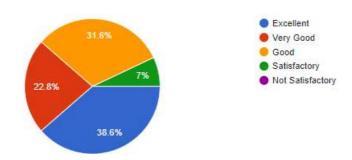

## K.S INSTITUTE OF TECHNOLOGY, BENGALURU- 560 109

**Students Feedback on Facilities: 2022-2023** 

| SL No. | Question                                                                                                                                                                         | Excellent | Very Good | Good | Satisfactory | Not<br>Satisfactory |
|--------|----------------------------------------------------------------------------------------------------------------------------------------------------------------------------------|-----------|-----------|------|--------------|---------------------|
| 1      | The upkeep of class rooms, common areas, corridors and other instructional area are:                                                                                             | 42.3      | 28.9      | 22.7 | 5.1          | 1.1                 |
| 2      | The upkeep of class rooms, common areas, corridors and other instructional area are:                                                                                             | 42.6      | 29.8      | 20.1 | 5.4          | 2                   |
| 3      | The Library is adequate with ample no. of titles and volumes of text and reference books and other learning materials including eresources:                                      | 45.4      | 28.7      | 20.6 | 3.8          | 1.5                 |
| 4      | The location and landscaping of the campus is:                                                                                                                                   | 36.5      | 28        | 22.2 | 9.8          | 3.5                 |
| 5      | The internet connectivity that is provided in the labs / On-line exam center in the campus is                                                                                    | 40        | 27.1      | 22.6 | 8.2          | 2.1                 |
| 6      | The institution provides for adequate co-curricular and extra curricular activities:                                                                                             | 36.5      | 27.4      | 24.8 | 7.4          | 3.9                 |
| 7      | The institution has adequate no. of student chapters of professional bodies that aids my professional development:                                                               | 40.3      | 29.3      | 23.5 | 5.4          | 1.5                 |
| 8      | The Placement & Training Office is very active and gives adequate training and prepares me for campus recruitment:                                                               | 39.6      | 29.7      | 24   | 5.2          | 1.6                 |
| 9      | The office is accessible and student friendly and always willing to give me any information and guidance:                                                                        | 42.9      | 27.6      | 21.9 | 6.5          | 1.1                 |
| 10     | The exam section in the office is very courteous and always willing to help me in all the exam related tasks like filing applications, issuing admission tickets and marks cards | 42.1      | 30.1      | 20.7 | 5.7          | 1.4                 |
| 11     | Drinking water accessibility is:                                                                                                                                                 | 42.9      | 28.5      | 21.6 | 5.4          | 1.7                 |
| 12     | The Canteen is adequate, hygienic and offers a variety of food                                                                                                                   | 28.1      | 23.6      | 21.6 | 15.9         | 10.6                |