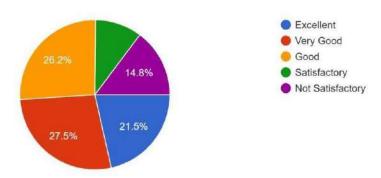

## K.S INSTITUTE OF TECHNOLOGY, BENGALURU- 560 109

**Students Feedback on Facilities: 2022-2023** 

| SL No. | Question                                                                                                                                                                         | Excellent | Very Good | Good | Satisfactory | Not<br>Satisfactory |
|--------|----------------------------------------------------------------------------------------------------------------------------------------------------------------------------------|-----------|-----------|------|--------------|---------------------|
| 1      | The upkeep of class rooms, common areas, corridors and other instructional area are:                                                                                             | 42.3      | 28.9      | 22.7 | 5.1          | 1.1                 |
| 2      | The upkeep of class rooms, common areas, corridors and other instructional area are:                                                                                             | 42.6      | 29.8      | 20.1 | 5.4          | 2                   |
| 3      | The Library is adequate with ample no. of titles and volumes of text and reference books and other learning materials including eresources:                                      | 45.4      | 28.7      | 20.6 | 3.8          | 1.5                 |
| 4      | The location and landscaping of the campus is:                                                                                                                                   | 36.5      | 28        | 22.2 | 9.8          | 3.5                 |
| 5      | The internet connectivity that is provided in the labs / On-line exam center in the campus is                                                                                    | 40        | 27.1      | 22.6 | 8.2          | 2.1                 |
| 6      | The institution provides for adequate co-curricular and extra curricular activities:                                                                                             | 36.5      | 27.4      | 24.8 | 7.4          | 3.9                 |
| 7      | The institution has adequate no. of student chapters of professional bodies that aids my professional development:                                                               | 40.3      | 29.3      | 23.5 | 5.4          | 1.5                 |
| 8      | The Placement & Training Office is very active and gives adequate training and prepares me for campus recruitment:                                                               | 39.6      | 29.7      | 24   | 5.2          | 1.6                 |
| 9      | The office is accessible and student friendly and always willing to give me any information and guidance:                                                                        | 42.9      | 27.6      | 21.9 | 6.5          | 1.1                 |
| 10     | The exam section in the office is very courteous and always willing to help me in all the exam related tasks like filing applications, issuing admission tickets and marks cards | 42.1      | 30.1      | 20.7 | 5.7          | 1.4                 |
| 11     | Drinking water accessibility is:                                                                                                                                                 | 42.9      | 28.5      | 21.6 | 5.4          | 1.7                 |
| 12     | The Canteen is adequate, hygienic and offers a variety of food                                                                                                                   | 28.1      | 23.6      | 21.6 | 15.9         | 10.6                |