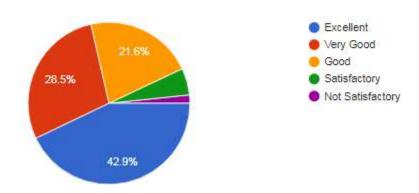

## K.S INSTITUTE OF TECHNOLOGY, BENGALURU- 560 109

**Students Feedback on Facilities: 2022-2023** 

| SL No. | Question                                                                                                                                                                         | Excellent | Very Good | Good | Satisfactory | Not<br>Satisfactory |
|--------|----------------------------------------------------------------------------------------------------------------------------------------------------------------------------------|-----------|-----------|------|--------------|---------------------|
| 1      | The upkeep of class rooms, common areas, corridors and other instructional area are:                                                                                             | 42.3      | 28.9      | 22.7 | 5.1          | 1.1                 |
| 2      | The upkeep of class rooms, common areas, corridors and other instructional area are:                                                                                             | 42.6      | 29.8      | 20.1 | 5.4          | 2                   |
| 3      | The Library is adequate with ample no. of titles and volumes of text and reference books and other learning materials including eresources:                                      | 45.4      | 28.7      | 20.6 | 3.8          | 1.5                 |
| 4      | The location and landscaping of the campus is:                                                                                                                                   | 36.5      | 28        | 22.2 | 9.8          | 3.5                 |
| 5      | The internet connectivity that is provided in the labs / On-line exam center in the campus is                                                                                    | 40        | 27.1      | 22.6 | 8.2          | 2.1                 |
| 6      | The institution provides for adequate co-curricular and extra curricular activities:                                                                                             | 36.5      | 27.4      | 24.8 | 7.4          | 3.9                 |
| 7      | The institution has adequate no. of student chapters of professional bodies that aids my professional development:                                                               | 40.3      | 29.3      | 23.5 | 5.4          | 1.5                 |
| 8      | The Placement & Training Office is very active and gives adequate training and prepares me for campus recruitment:                                                               | 39.6      | 29.7      | 24   | 5.2          | 1.6                 |
| 9      | The office is accessible and student friendly and always willing to give me any information and guidance:                                                                        | 42.9      | 27.6      | 21.9 | 6.5          | 1.1                 |
| 10     | The exam section in the office is very courteous and always willing to help me in all the exam related tasks like filing applications, issuing admission tickets and marks cards | 42.1      | 30.1      | 20.7 | 5.7          | 1.4                 |
| 11     | Drinking water accessibility is:                                                                                                                                                 | 42.9      | 28.5      | 21.6 | 5.4          | 1.7                 |
| 12     | The Canteen is adequate, hygienic and offers a variety of food                                                                                                                   | 28.1      | 23.6      | 21.6 | 15.9         | 10.6                |

#### 11. Drinking water accessibility is:

1,028 responses