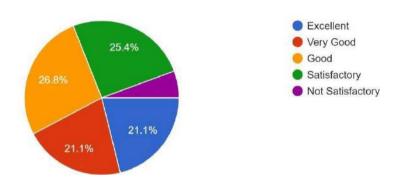

# ACADEMIC YEAR 2022-2023 ALUMNI FEEDBACK ON FACILITIES -ANALYSIS

 The upkeep of class rooms, common areas, corridors and other instructional area are:

57 responses

2. The Laboratories and workshops are fully equipped and provides a good learning environment: