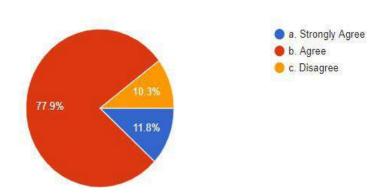

## The essential engineering requirements are updated in the syllabus

41 responses

The contents of the syllabus are easy to learn within set time period.