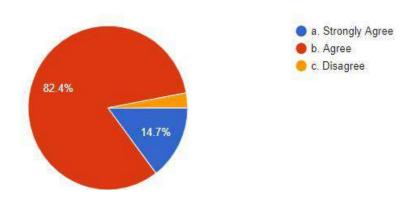

, Bengaluru-5600109

## DEPARTMENT OF COMPUTER SCIENCE & ENGINEERING

Student's feedback form on curriculum for design and review of syllabus-2018-19

#### Semester

68 responses



### 1. The syllabus is revised regularly.



#### 2. The essential engineering requirements are updated in the syllabus.

68 responses



#### 3. The contents of the syllabus are easy to learn within set time period.

68 responses



#### 4. The electives are offered on your choice.

68 responses



#### 5. The content of syllabus is sufficient to get job.



## 6. The syllabus is designed to give practical exposure.

68 responses



## 7. The syllabus is helpful to work on internship and projects.

68 responses



# 8. The syllabus is designed in correlation between learning objectives and content mentioned.



# 9. The Curriculum evaluation methods are adequate to reflect your learning.

68 responses



# 10. The syllabus is designed to provide opportunities to demonstrate your learning outside of the curriculum.

68 responses



PRINCIPAL.



#14, Raghuvanahalli, Kanakapura Main Road, Bengaluru-5600109

## DEPARTMENT OF COMPUTER SCIENCE & ENGINEERING

Faculty's feedback form on curriculum for design and review of syllabus 2018-19

#### 1. The syllabus is revised regularly.

13 responses



# 2. The given syllabus content can be covered in a stipulated time effectively.



3. Whenever syllabus is revised or new subject is introduced adequate training is given to deliver the subject.

13 responses



4. Enough care is taken while framing the syllabus to prepare all necessary academic documentat