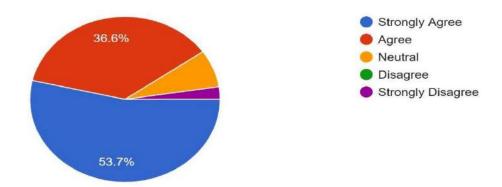

## The essential engineering requirements are updated in the syllabus

41 responses

The contents of the syllabus are easy to learn within set time period.