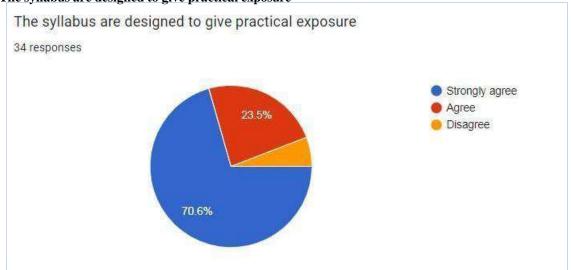

#### The electives are offered on your choice.

41 responses

The contents of the syllabus are sufficient to get job.

41 responses

The syllabus are designed to give practical exposure.

The electives are offered on your choice.