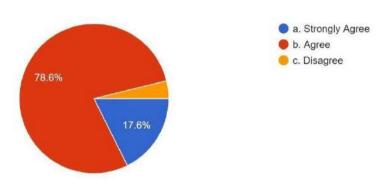

on curriculum for design and review of syllabus 2022-21

a. Strongly Agreeb. Agreec. Disagree

#### Overall responses



1. The syllabus is revised regularly. 210 responses



### 2. The essential engineering requirements are updated in the syllabus.

210 responses



## 3. The contents of the syllabus are easy to learn within set time period. ${\tt 210\,responses}$



### 4. The electives are offered on your choice.

210 responses



### 5. The content of syllabus is sufficient to get job.

210 responses



### $\ensuremath{\mathsf{6}}.$ The syllabus is designed to give practical exposure.



#### 7. The syllabus is helpful to work on internship and projects.

210 responses



## 8. The syllabus is designed in correlation between learning objectives and content mentioned. 210 responses



## 9. The Curriculum evaluation methods are adequate to reflect your learning. 210 responses



10. The syllabus is designed to provide opportunities to demonstrate your learning outside of the curriculum.

210 responses



PRINCIPAL



#14, Raghuvanahalli, Kanakapura Main Road, Bengaluru-5600109

### DEPARTMENT OF COMPUTER SCIENCE & ENGINEERING

Alumni's feedback form on curriculum for design and review of syllabus

Overall responses





1. The syllabus is revised regularly. 30 responses



## 2. The syllabus content can be completed in given time effectively. $\ensuremath{\mathtt{30}}$ responses



## 3. Syllabus revised is adequate to make students attain good results. 30 responses



## 4. The syllabus is competent enough to get present and future job opportunity. $\ensuremath{\math