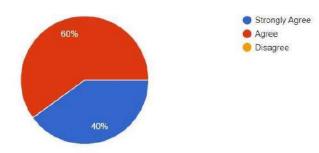

# ACADEMIC YEAR 2022-2023 ALUMNI FEEDBACK ON ACADEMICS -ANALYSIS

1. In alignment with our Vision for the Computer Science and Engineering program, how well do you feel the program prepared you with the necessary skills for the IT industry?

38 responses

2. In the spirit of our Mission to foster a continuous learning mindset, to what extent has your education at our institution contributed to this aspect of your professional life?

38 responses