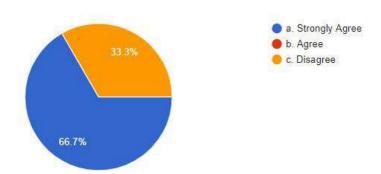

## The essential engineering requirements are updated in the syllabus

41 responses

The contents of the syllabus are easy to learn within set time period.