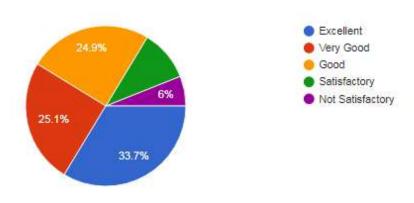

#### K.S INSTITUTE OF TECHNOLOGY, BENGALURU- 560 109

**Students Feedback on Facilities: 2022-2023** 

| SL No. | Question                                                                                                                                                                            | Excellent | Very Good | Good | Satisfactory | Not<br>Satisfactory |
|--------|-------------------------------------------------------------------------------------------------------------------------------------------------------------------------------------|-----------|-----------|------|--------------|---------------------|
| 13     | The maintenance and upkeep of wash rooms are:                                                                                                                                       | 33.6      | 26.8      | 23.2 | 11           | 5.4                 |
| 14     | The sports amenities provided by the institution are:                                                                                                                               | 33.7      | 25.1      | 24.9 | 10.3         | 6                   |
| 15     | The transportation infrastructure of<br>the institute is quite adequate and<br>student friendly while the buses are<br>punctual and the transportation<br>staff are very courteous: | 43.3      | 27.4      | 23.6 | 5.3          | 0                   |
| 16     | Amenities like student parking, lift and ramps that are adequately provided are                                                                                                     | 39.3      | 26.9      | 22.6 | 8.3          | 2.9                 |
| 17     | The hostel facility provided for both boys and girls is:                                                                                                                            | 39.3      | 25.7      | 25.7 | 7            | 2.3                 |
| 18     | The food served in the hostel is sumptuous, nutritious and hygienic.                                                                                                                | 35.1      | 24.4      | 28.1 | 9            | 3.4                 |
| 19     | The ladies room and boys' common area are adequately furnished and well equipped:                                                                                                   | 35.3      | 24.8      | 26.9 | 8.6          | 4.4                 |
| 20     | The first aid room and immediate attention that the students get in case of medical emergencies are                                                                                 | 37.8      | 26.8      | 25.3 | 7            | 3.1                 |

#### 14. The sports amenities provided by the institution are:

Kanakapura Main Road, Raghuvanahalli, Bengaluru-560109

15. The transportation infrastructure of the institute is quite adequate and student friendly while the buses are punctual and the transportation staff are very courteous: