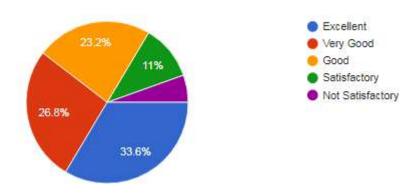

#### K.S INSTITUTE OF TECHNOLOGY, BENGALURU- 560 109

**Students Feedback on Facilities: 2022-2023** 

| SL No. | Question                                                                                                                                                                            | Excellent | Very Good | Good | Satisfactory | Not<br>Satisfactory |
|--------|-------------------------------------------------------------------------------------------------------------------------------------------------------------------------------------|-----------|-----------|------|--------------|---------------------|
| 13     | The maintenance and upkeep of wash rooms are:                                                                                                                                       | 33.6      | 26.8      | 23.2 | 11           | 5.4                 |
| 14     | The sports amenities provided by the institution are:                                                                                                                               | 33.7      | 25.1      | 24.9 | 10.3         | 6                   |
| 15     | The transportation infrastructure of<br>the institute is quite adequate and<br>student friendly while the buses are<br>punctual and the transportation<br>staff are very courteous: | 43.3      | 27.4      | 23.6 | 5.3          | 0                   |
| 16     | Amenities like student parking, lift and ramps that are adequately provided are                                                                                                     | 39.3      | 26.9      | 22.6 | 8.3          | 2.9                 |
| 17     | The hostel facility provided for both boys and girls is:                                                                                                                            | 39.3      | 25.7      | 25.7 | 7            | 2.3                 |
| 18     | The food served in the hostel is sumptuous, nutritious and hygienic.                                                                                                                | 35.1      | 24.4      | 28.1 | 9            | 3.4                 |
| 19     | The ladies room and boys' common area are adequately furnished and well equipped:                                                                                                   | 35.3      | 24.8      | 26.9 | 8.6          | 4.4                 |
| 20     | The first aid room and immediate attention that the students get in case of medical emergencies are                                                                                 | 37.8      | 26.8      | 25.3 | 7            | 3.1                 |

#### 13. The maintenance and upkeep of wash rooms are:

1,028 responses