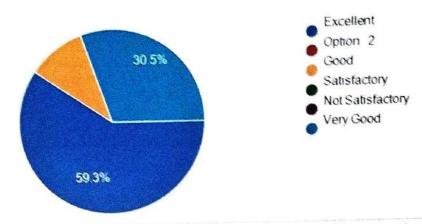

## FACULTY FEEDBACK ON COLLEGE FACILIES: 2022-2023

| SL<br>No. | Question                                                                                                                                    | Excellent | Very<br>Good | Good | Satisfactory | Not<br>Satisfactory |
|-----------|---------------------------------------------------------------------------------------------------------------------------------------------|-----------|--------------|------|--------------|---------------------|
| 1.        | The upkeep of class rooms, common areas, corridors and other instructional area are:                                                        | 59.3      | 30.5         | 10.2 |              |                     |
| 2         | The Laboratories and workshops are fully equipped and provides a good learning environment:                                                 | 67.8      | 22           | 10.2 |              |                     |
| 3         | The Library is adequate with ample no. of titles and volumes of text and reference books and other learning materials including eresources: | 72.9      | 22           | 3.4  | 1.7          |                     |
| 4         | The location and landscaping of the campus is:                                                                                              | 64.4      | 28.8         | 6.8  |              |                     |
| 5         | The internet connectivity that is provided in the labs / On-line exam centre in the campus is:                                              | 47.5      | 30.5         | 15.3 | 6.8          |                     |
| 6         | The institution provides for adequate co-curricular and extra curricular activities:                                                        | 61        | 30.5         | 3.4  | 5.1          |                     |
| 7         | The institution has no. of professional bodies that aids my professional development:                                                       | 52.5      | 37.3         | 5.1  | 3.4          | 1.7                 |
|           | The office is accessible and faculty friendly and always willing to give me any information and guidance:                                   | 61        | 25.4         | 11.9 | 1.7          |                     |