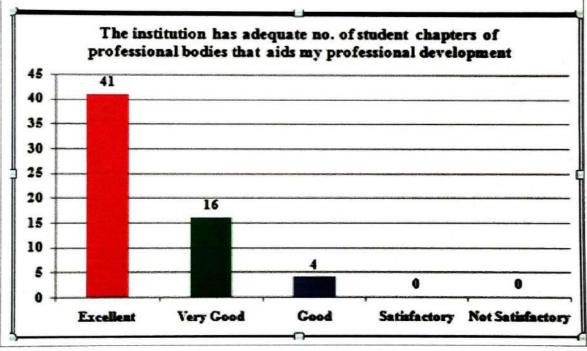

7. The institution has number of professional bodies that aids my professional development:

57 responses

8. The office is accessible and faculty friendly and always willing to give meany information and guidance: