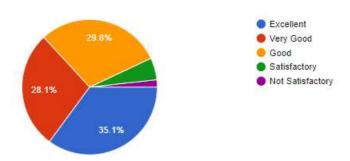

## K.S INSTITUTE OF TECHNOLOGY, BENGALURU- 560 109

**Students Feedback on Facilities: 2022-2023** 

| SL No. | Question                                                                                                                                                                         | Excellent | Very Good | Good | Satisfactory | Not<br>Satisfactory |
|--------|----------------------------------------------------------------------------------------------------------------------------------------------------------------------------------|-----------|-----------|------|--------------|---------------------|
| 1      | The upkeep of class rooms, common areas, corridors and other instructional area are:                                                                                             | 42.3      | 28.9      | 22.7 | 5.1          | 1.1                 |
| 2      | The upkeep of class rooms, common areas, corridors and other instructional area are:                                                                                             | 42.6      | 29.8      | 20.1 | 5.4          | 2                   |
| 3      | The Library is adequate with ample no. of titles and volumes of text and reference books and other learning materials including eresources:                                      | 45.4      | 28.7      | 20.6 | 3.8          | 1.5                 |
| 4      | The location and landscaping of the campus is:                                                                                                                                   | 36.5      | 28        | 22.2 | 9.8          | 3.5                 |
| 5      | The internet connectivity that is provided in the labs / On-line exam center in the campus is                                                                                    | 40        | 27.1      | 22.6 | 8.2          | 2.1                 |
| 6      | The institution provides for adequate co-curricular and extra curricular activities:                                                                                             | 36.5      | 27.4      | 24.8 | 7.4          | 3.9                 |
| 7      | The institution has adequate no. of student chapters of professional bodies that aids my professional development:                                                               | 40.3      | 29.3      | 23.5 | 5.4          | 1.5                 |
| 8      | The Placement & Training Office is very active and gives adequate training and prepares me for campus recruitment:                                                               | 39.6      | 29.7      | 24   | 5.2          | 1.6                 |
| 9      | The office is accessible and student friendly and always willing to give me any information and guidance:                                                                        | 42.9      | 27.6      | 21.9 | 6.5          | 1.1                 |
| 10     | The exam section in the office is very courteous and always willing to help me in all the exam related tasks like filing applications, issuing admission tickets and marks cards | 42.1      | 30.1      | 20.7 | 5.7          | 1.4                 |
| 11     | Drinking water accessibility is:                                                                                                                                                 | 42.9      | 28.5      | 21.6 | 5.4          | 1.7                 |
| 12     | The Canteen is adequate, hygienic and offers a variety of food                                                                                                                   | 28.1      | 23.6      | 21.6 | 15.9         | 10.6                |