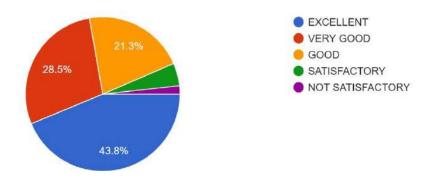

## K.S INSTITUTE OF TECHNOLOGY, BENGALURU- 560 109

**Students Feedback on Facilities: 2022-2023** 

| SL No. | Question                                                                                                                                                                         | Excellent | Very Good | Good | Satisfactory | Not<br>Satisfactory |
|--------|----------------------------------------------------------------------------------------------------------------------------------------------------------------------------------|-----------|-----------|------|--------------|---------------------|
| 1      | The upkeep of class rooms, common areas, corridors and other instructional area are:                                                                                             | 42.3      | 28.9      | 22.7 | 5.1          | 1.1                 |
| 2      | The upkeep of class rooms, common areas, corridors and other instructional area are:                                                                                             | 42.6      | 29.8      | 20.1 | 5.4          | 2                   |
| 3      | The Library is adequate with ample no. of titles and volumes of text and reference books and other learning materials including eresources:                                      | 45.4      | 28.7      | 20.6 | 3.8          | 1.5                 |
| 4      | The location and landscaping of the campus is:                                                                                                                                   | 36.5      | 28        | 22.2 | 9.8          | 3.5                 |
| 5      | The internet connectivity that is provided in the labs / On-line exam center in the campus is                                                                                    | 40        | 27.1      | 22.6 | 8.2          | 2.1                 |
| 6      | The institution provides for adequate co-curricular and extra curricular activities:                                                                                             | 36.5      | 27.4      | 24.8 | 7.4          | 3.9                 |
| 7      | The institution has adequate no. of student chapters of professional bodies that aids my professional development:                                                               | 40.3      | 29.3      | 23.5 | 5.4          | 1.5                 |
| 8      | The Placement & Training Office is very active and gives adequate training and prepares me for campus recruitment:                                                               | 39.6      | 29.7      | 24   | 5.2          | 1.6                 |
| 9      | The office is accessible and student friendly and always willing to give me any information and guidance:                                                                        | 42.9      | 27.6      | 21.9 | 6.5          | 1.1                 |
| 10     | The exam section in the office is very courteous and always willing to help me in all the exam related tasks like filing applications, issuing admission tickets and marks cards | 42.1      | 30.1      | 20.7 | 5.7          | 1.4                 |
| 11     | Drinking water accessibility is:                                                                                                                                                 | 42.9      | 28.5      | 21.6 | 5.4          | 1.7                 |
| 12     | The Canteen is adequate, hygienic and offers a variety of food                                                                                                                   | 28.1      | 23.6      | 21.6 | 15.9         | 10.6                |