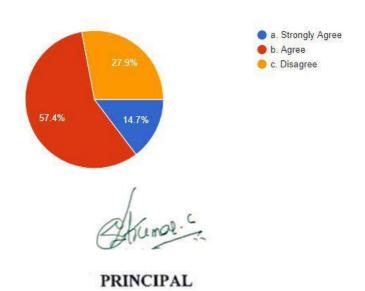

The syllabus is designed to provide opportunities to demonstrate your learning outside of the curriculum.

41 responses

PRINCIPAL

K.S INSTITUTE OF TECHNOLOGY BENGALURU - 560 109