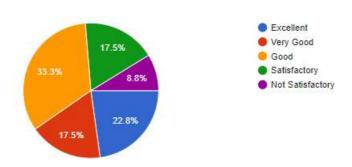

#### K.S INSTITUTE OF TECHNOLOGY, BENGALURU- 560 109

**Students Feedback on Facilities: 2022-2023** 

| SL No. | Question                                                                                                                                                                            | Excellent | Very Good | Good | Satisfactory | Not<br>Satisfactory |
|--------|-------------------------------------------------------------------------------------------------------------------------------------------------------------------------------------|-----------|-----------|------|--------------|---------------------|
| 13     | The maintenance and upkeep of wash rooms are:                                                                                                                                       | 33.6      | 26.8      | 23.2 | 11           | 5.4                 |
| 14     | The sports amenities provided by the institution are:                                                                                                                               | 33.7      | 25.1      | 24.9 | 10.3         | 6                   |
| 15     | The transportation infrastructure of<br>the institute is quite adequate and<br>student friendly while the buses are<br>punctual and the transportation<br>staff are very courteous: | 43.3      | 27.4      | 23.6 | 5.3          | 0                   |
| 16     | Amenities like student parking, lift and ramps that are adequately provided are                                                                                                     | 39.3      | 26.9      | 22.6 | 8.3          | 2.9                 |
| 17     | The hostel facility provided for both boys and girls is:                                                                                                                            | 39.3      | 25.7      | 25.7 | 7            | 2.3                 |
| 18     | The food served in the hostel is sumptuous, nutritious and hygienic.                                                                                                                | 35.1      | 24.4      | 28.1 | 9            | 3.4                 |
| 19     | The ladies room and boys' common area are adequately furnished and well equipped:                                                                                                   | 35.3      | 24.8      | 26.9 | 8.6          | 4.4                 |
| 20     | The first aid room and immediate attention that the students get in case of medical emergencies are                                                                                 | 37.8      | 26.8      | 25.3 | 7            | 3.1                 |