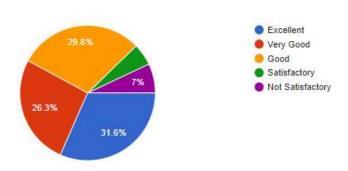

## FACULTY FEEDBACK ON COLLEGE FACILIES: 2022-2023

1. The upkeep of class rooms, common areas, corridors and other instructional area are:

59 responses

2. The Laboratories and workshops are fully equipped and provides a good learning environment:

3. The Library is adequate with ample no, of titles and volumes of text and reference books and other learning materials including e-resources:

THE PERSON

4. The location and landscaping of the campus is :