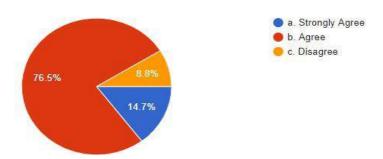

## The essential engineering requirements are updated in the syllabus

41 responses

The contents of the syllabus are easy to learn within set time period.