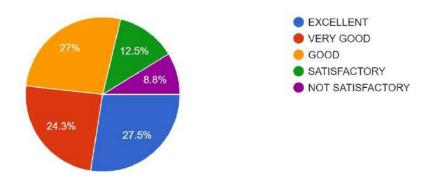

## K.S INSTITUTE OF TECHNOLOGY, BENGALURU- 560 109

**Students Feedback on Facilities: 2022-2023** 

| SL No. | Question                                                                                                                                                                         | Excellent | Very Good | Good | Satisfactory | Not<br>Satisfactory |
|--------|----------------------------------------------------------------------------------------------------------------------------------------------------------------------------------|-----------|-----------|------|--------------|---------------------|
| 1      | The upkeep of class rooms, common areas, corridors and other instructional area are:                                                                                             | 42.3      | 28.9      | 22.7 | 5.1          | 1.1                 |
| 2      | The upkeep of class rooms, common areas, corridors and other instructional area are:                                                                                             | 42.6      | 29.8      | 20.1 | 5.4          | 2                   |
| 3      | The Library is adequate with ample no. of titles and volumes of text and reference books and other learning materials including eresources:                                      | 45.4      | 28.7      | 20.6 | 3.8          | 1.5                 |
| 4      | The location and landscaping of the campus is:                                                                                                                                   | 36.5      | 28        | 22.2 | 9.8          | 3.5                 |
| 5      | The internet connectivity that is provided in the labs / On-line exam center in the campus is                                                                                    | 40        | 27.1      | 22.6 | 8.2          | 2.1                 |
| 6      | The institution provides for adequate co-curricular and extra curricular activities:                                                                                             | 36.5      | 27.4      | 24.8 | 7.4          | 3.9                 |
| 7      | The institution has adequate no. of student chapters of professional bodies that aids my professional development:                                                               | 40.3      | 29.3      | 23.5 | 5.4          | 1.5                 |
| 8      | The Placement & Training Office is very active and gives adequate training and prepares me for campus recruitment:                                                               | 39.6      | 29.7      | 24   | 5.2          | 1.6                 |
| 9      | The office is accessible and student friendly and always willing to give me any information and guidance:                                                                        | 42.9      | 27.6      | 21.9 | 6.5          | 1.1                 |
| 10     | The exam section in the office is very courteous and always willing to help me in all the exam related tasks like filing applications, issuing admission tickets and marks cards | 42.1      | 30.1      | 20.7 | 5.7          | 1.4                 |
| 11     | Drinking water accessibility is:                                                                                                                                                 | 42.9      | 28.5      | 21.6 | 5.4          | 1.7                 |
| 12     | The Canteen is adequate, hygienic and offers a variety of food                                                                                                                   | 28.1      | 23.6      | 21.6 | 15.9         | 10.6                |