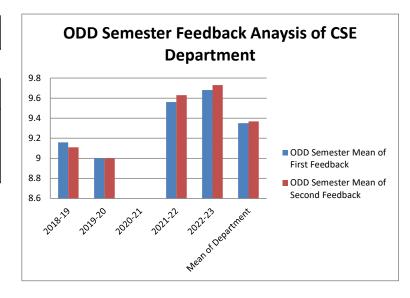

ster                |                           |                            |
|------------------------------|---------------------------|----------------------------|
| Year of Feedback<br>Analysis | Mean of First<br>Feedback | Mean of Second<br>Feedback |
| 2018-19                      | 8.91                      | 9.12                       |
| 2019-20                      | 8.68                      |                            |
| 2020-21                      | 9.16                      | 9.39                       |
| 2021-22                      | 8.83                      | 9.58                       |
| 2022-23                      | 9.65                      | 9.63                       |
| Mean of Department           | 9.05                      | 9.43                       |





PRINCIPAL

K.S. INSTITUTE OF TECHNOLOGY BENGALURU - 560 109

Odd Semester Feedback Analysis of Electronics and Communication Engineering Department

| ODD Semester     |          |               |           |                |
|------------------|----------|---------------|-----------|----------------|
| Year of Feedback |          | Mean of First |           | Mean of Second |
| Analysis         | Reponses | Feedback      | Responses | Feedback       |
| 2018-19          | 296      | 8.96          | 331       | 8.93           |
| 2019-20          | 326      | 8.73          | 334       | 9.04           |
| 2020-21          | 264      | 8.98          |           |                |
| 2021-22          | 329      | 9.13          | 276       | 9.46           |
| 2022-23          | 296      |