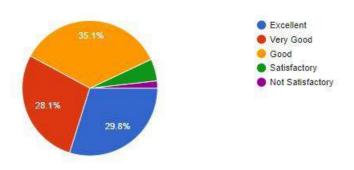

# ACADEMIC YEAR 2022-2023 ALUMNI FEEDBACK ON FACILITIES -ANALYSIS

 The upkeep of class rooms, common areas, corridors and other instructional area are:

57 responses

2. The Laboratories and workshops are fully equipped and provides a good learning environment:

3. The Library is adequate with ample no. of titles and volumes of text and reference books and other learning materials including e-resources:

57 responses

4. The location and landscaping of the campus is :