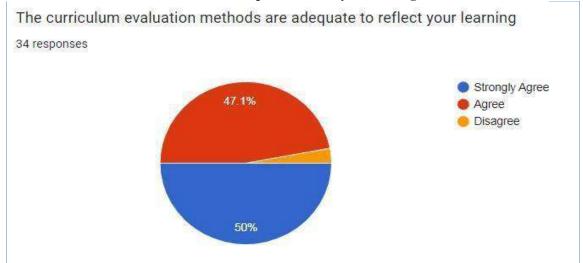

41 responses

The syllabus is designed in correlation between learning objectives and contents mentioned.

41 responses

The curriculum evaluation methods are adequate to reflect your learning. 41 responses