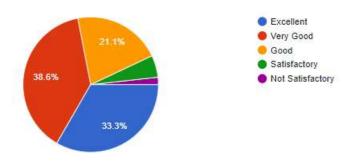

# ACADEMIC YEAR 2022-2023 ALUMNI FEEDBACK ON FACILITIES -ANALYSIS

 The upkeep of class rooms, common areas, corridors and other instructional area are:

57 responses

2. The Laboratories and workshops are fully equipped and provides a good learning environment:

3. The Library is adequate with ample no. of titles and volumes of text and reference books and other learning materials including e-resources:

57 responses

4. The location and landscaping of the campus is :