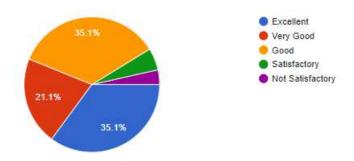

## FACULTY FEEDBACK ON COLLEGE FACILIES: 2022-2023

1. The upkeep of class rooms, common areas, corridors and other instructional area are:

59 responses

2. The Laboratories and workshops are fully equipped and provides a good learning environment:

## FACULTY FEEDBACK ON COLLEGE FACILIES: 2022-2023

| SL<br>No. | Question                                                                                                                                    | Excellent | Very<br>Good | Good | Satisfactory | Not<br>Satisfactory |
|-----------|---------------------------------------------------------------------------------------------------------------------------------------------|-----------|--------------|------|--------------|---------------------|
| 1.        | The upkeep of class rooms, common areas, corridors and other instructional area are:                                                        | 59.3      | 30.5         | 10.2 |              |                     |
| 2         | The Laboratories and workshops are fully equipped and provides a good learning environment:                                                 | 67.8      | 22           | 10.2 |              |                     |
| 3         | The Library is adequate with ample no. of titles and volumes of text and reference books and other learning materials including eresources: | 72.9      | 22           | 3.4  | 1.7          |                     |
| 4         | The location and landscaping of the campus is:                                                                                              | 64.4      | 28.8         | 6.8  |              |                     |
| 5         | The internet connectivity that is provided in the labs / On-line exam centre in the campus is:                                              | 47.5      | 30.5         | 15.3 | 6.8          |                     |
| 6         | The institution provides for adequate co-curricular and extra curricular activities:                                                        | 61        | 30.5         | 3.4  | 5.1          |                     |
| 7         | The institution has no. of professional bodies that aids my professional development:                                                       | 52.5      | 37.3         | 5.1  | 3.4          | 1.7                 |
|           | The office is accessible and faculty friendly and always willing to give me any information and guidance:                                   | 61        | 25.4         | 11.9 | 1.7          |                     |