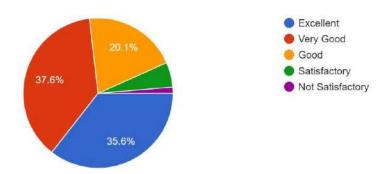

## K.S INSTITUTE OF TECHNOLOGY, BENGALURU- 560 109

**Students Feedback on Facilities: 2022-2023** 

| SL No. | Question                                                                                                                                                                         | Excellent | Very Good | Good | Satisfactory | Not<br>Satisfactory |
|--------|----------------------------------------------------------------------------------------------------------------------------------------------------------------------------------|-----------|-----------|------|--------------|---------------------|
| 1      | The upkeep of class rooms, common areas, corridors and other instructional area are:                                                                                             | 42.3      | 28.9      | 22.7 | 5.1          | 1.1                 |
| 2      | The upkeep of class rooms, common areas, corridors and other instructional area are:                                                                                             | 42.6      | 29.8      | 20.1 | 5.4          | 2                   |
| 3      | The Library is adequate with ample no. of titles and volumes of text and reference books and other learning materials including eresources:                                      | 45.4      | 28.7      | 20.6 | 3.8          | 1.5                 |
| 4      | The location and landscaping of the campus is:                                                                                                                                   | 36.5      | 28        | 22.2 | 9.8          | 3.5                 |
| 5      | The internet connectivity that is provided in the labs / On-line exam center in the campus is                                                                                    | 40        | 27.1      | 22.6 | 8.2          | 2.1                 |
| 6      | The institution provides for adequate co-curricular and extra curricular activities:                                                                                             | 36.5      | 27.4      | 24.8 | 7.4          | 3.9                 |
| 7      | The institution has adequate no. of student chapters of professional bodies that aids my professional development:                                                               | 40.3      | 29.3      | 23.5 | 5.4          | 1.5                 |
| 8      | The Placement & Training Office is very active and gives adequate training and prepares me for campus recruitment:                                                               | 39.6      | 29.7      | 24   | 5.2          | 1.6                 |
| 9      | The office is accessible and student friendly and always willing to give me any information and guidance:                                                                        | 42.9      | 27.6      | 21.9 | 6.5          | 1.1                 |
| 10     | The exam section in the office is very courteous and always willing to help me in all the exam related tasks like filing applications, issuing admission tickets and marks cards | 42.1      | 30.1      | 20.7 | 5.7          | 1.4                 |
| 11     | Drinking water accessibility is:                                                                                                                                                 | 42.9      | 28.5      | 21.6 | 5.4          | 1.7                 |
| 12     | The Canteen is adequate, hygienic and offers a variety of food                                                                                                                   | 28.1      | 23.6      | 21.6 | 15.9         | 10.6                |