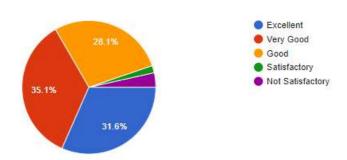

# ACADEMIC YEAR 2022-2023 ALUMNI FEEDBACK ON ACADEMICS -ANALYSIS

1. In alignment with our Vision for the Computer Science and Engineering program, how well do you feel the program prepared you with the necessary skills for the IT industry?

38 responses

2. In the spirit of our Mission to foster a continuous learning mindset, to what extent has your education at our institution contributed to this aspect of your professional life?

38 responses