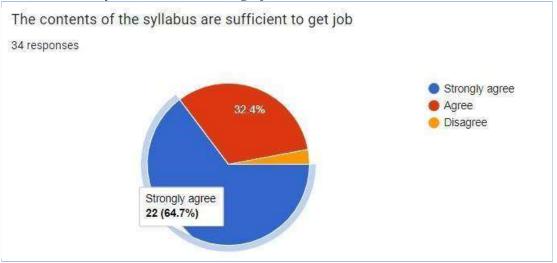

#### The electives are offered on your choice.

41 responses

The contents of the syllabus are sufficient to get job.

41 responses

The syllabus are designed to give practical exposure.

The electives are offered on your choice.