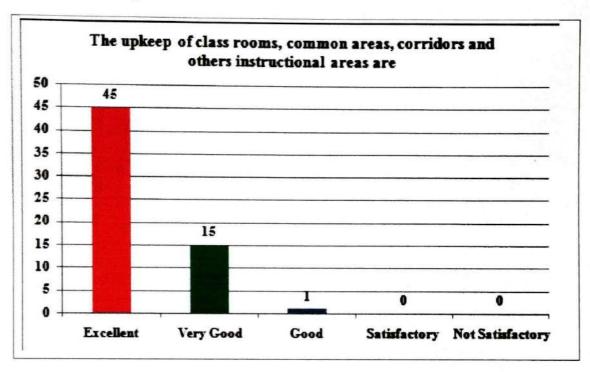

## K.S INSTITUTE OF TECHNOLOGY, BENGALURU- 560 109

**Students Feedback on Facilities: 2022-2023** 

| SL No. | Question                                                                                                                                                                         | Excellent | Very Good | Good | Satisfactory | Not<br>Satisfactory |
|--------|----------------------------------------------------------------------------------------------------------------------------------------------------------------------------------|-----------|-----------|------|--------------|---------------------|
| 1      | The upkeep of class rooms, common areas, corridors and other instructional area are:                                                                                             | 42.3      | 28.9      | 22.7 | 5.1          | 1.1                 |
| 2      | The upkeep of class rooms, common areas, corridors and other instructional area are:                                                                                             | 42.6      | 29.8      | 20.1 | 5.4          | 2                   |
| 3      | The Library is adequate with ample no. of titles and volumes of text and reference books and other learning materials including eresources:                                      | 45.4      | 28.7      | 20.6 | 3.8          | 1.5                 |
| 4      | The location and landscaping of the campus is:                                                                                                                                   | 36.5      | 28        | 22.2 | 9.8          | 3.5                 |
| 5      | The internet connectivity that is provided in the labs / On-line exam center in the campus is                                                                                    | 40        | 27.1      | 22.6 | 8.2          | 2.1                 |
| 6      | The institution provides for adequate co-curricular and extra curricular activities:                                                                                             | 36.5      | 27.4      | 24.8 | 7.4          | 3.9                 |
| 7      | The institution has adequate no. of student chapters of professional bodies that aids my professional development:                                                               | 40.3      | 29.3      | 23.5 | 5.4          | 1.5                 |
| 8      | The Placement & Training Office is very active and gives adequate training and prepares me for campus recruitment:                                                               | 39.6      | 29.7      | 24   | 5.2          | 1.6                 |
| 9      | The office is accessible and student friendly and always willing to give me any information and guidance:                                                                        | 42.9      | 27.6      | 21.9 | 6.5          | 1.1                 |
| 10     | The exam section in the office is very courteous and always willing to help me in all the exam related tasks like filing applications, issuing admission tickets and marks cards | 42.1      | 30.1      | 20.7 | 5.7          | 1.4                 |
| 11     | Drinking water accessibility is:                                                                                                                                                 | 42.9      | 28.5      | 21.6 | 5.4          | 1.7                 |
| 12     | The Canteen is adequate, hygienic and offers a variety of food                                                                                                                   | 28.1      | 23.6      | 21.6 | 15.9         | 10.6                |