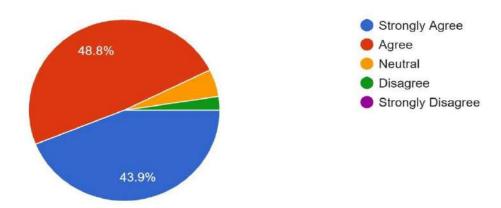

#### The electives are offered on your choice.

41 responses

The contents of the syllabus are sufficient to get job.

41 responses

The syllabus are designed to give practical exposure.

The electives are offered on your choice.