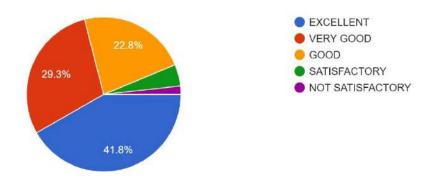

## FACULTY FEEDBACK ON COLLEGE FACILIES: 2022-2023

1. The upkeep of class rooms, common areas, corridors and other instructional area are:

59 responses

2. The Laboratories and workshops are fully equipped and provides a good learning environment:

## FACULTY FEEDBACK ON COLLEGE FACILIES: 2022-2023

| SL<br>No. | Question                                                                                                                                    | Excellent | Very<br>Good | Good | Satisfactory | Not<br>Satisfactory |
|-----------|---------------------------------------------------------------------------------------------------------------------------------------------|-----------|--------------|------|--------------|---------------------|
| 1.        | The upkeep of class rooms, common areas, corridors and other instructional area are:                                                        | 59.3      | 30.5         | 10.2 |              |                     |
| 2         | The Laboratories and workshops are fully equipped and provides a good learning environment:                                                 | 67.8      | 22           | 10.2 |              |                     |
| 3         | The Library is adequate with ample no. of titles and volumes of text and reference books and other learning materials including eresources: | 72.9      | 22           | 3.4  | 1.7          |                     |
| 4         | The location and landscaping of the campus is:                                                                                              | 64.4      | 28.8         | 6.8  |              |                     |
| 5         | The internet connectivity that is provided in the labs / On-line exam centre in the campus is:                                              | 47.5      | 30.5         | 15.3 | 6.8          |                     |
| 6         | The institution provides for adequate co-curricular and extra curricular activities:                                                        | 61        | 30.5         | 3.4  | 5.1          |                     |
| 7         | The institution has no. of professional bodies that aids my professional development:                                                       | 52.5      | 37.3         | 5.1  | 3.4          | 1.7                 |
|           | The office is accessible and faculty friendly and always willing to give me any information and guidance:                                   | 61        | 25.4         | 11.9 | 1.7          |                     |