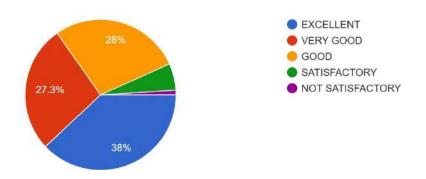

## FACULTY FEEDBACK ON COLLEGE FACILIES: 2022-2023

| SL<br>No. | Question                                                                                                                                    | Excellent | Very<br>Good | Good | Satisfactory | Not<br>Satisfactory |
|-----------|---------------------------------------------------------------------------------------------------------------------------------------------|-----------|--------------|------|--------------|---------------------|
| 1.        | The upkeep of class rooms, common areas, corridors and other instructional area are:                                                        | 59.3      | 30.5         | 10.2 |              |                     |
| 2         | The Laboratories and workshops are fully equipped and provides a good learning environment:                                                 | 67.8      | 22           | 10.2 |              |                     |
| 3         | The Library is adequate with ample no. of titles and volumes of text and reference books and other learning materials including eresources: | 72.9      | 22           | 3.4  | 1.7          |                     |
| 4         | The location and landscaping of the campus is:                                                                                              | 64.4      | 28.8         | 6.8  |              |                     |
| 5         | The internet connectivity that is provided in the labs / On-line exam centre in the campus is:                                              | 47.5      | 30.5         | 15.3 | 6.8          |                     |
| 6         | The institution provides for adequate co-curricular and extra curricular activities:                                                        | 61        | 30.5         | 3.4  | 5.1          |                     |
| 7         | The institution has no. of professional bodies that aids my professional development:                                                       | 52.5      | 37.3         | 5.1  | 3.4          | 1.7                 |
|           | The office is accessible and faculty friendly and always willing to give me any information and guidance:                                   | 61        | 25.4         | 11.9 | 1.7          |                     |