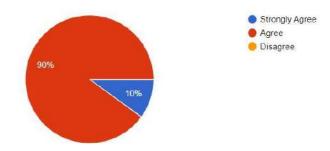

## The essential engineering requirements are updated in the syllabus

41 responses

The contents of the syllabus are easy to learn within set time period.