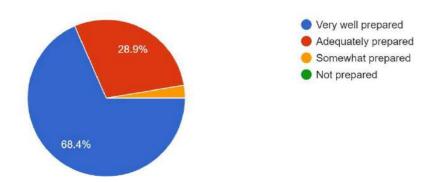

# ACADEMIC YEAR 2022-2023 ALUMNI FEEDBACK ON ACADEMICS -ANALYSIS

1. In alignment with our Vision for the Computer Science and Engineering program, how well do you feel the program prepared you with the necessary skills for the IT industry?

38 responses

2. In the spirit of our Mission to foster a continuous learning mindset, to what extent has your education at our institution contributed to this aspect of your professional life?

38 responses