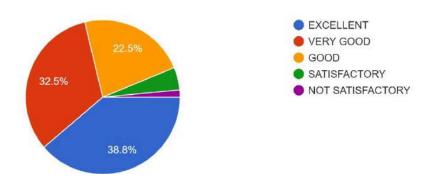

## K.S INSTITUTE OF TECHNOLOGY, BENGALURU- 560 109

**Students Feedback on Facilities: 2022-2023** 

| SL No. | Question                                                                                                                                                                         | Excellent | Very Good | Good | Satisfactory | Not<br>Satisfactory |
|--------|----------------------------------------------------------------------------------------------------------------------------------------------------------------------------------|-----------|-----------|------|--------------|---------------------|
| 1      | The upkeep of class rooms, common areas, corridors and other instructional area are:                                                                                             | 42.3      | 28.9      | 22.7 | 5.1          | 1.1                 |
| 2      | The upkeep of class rooms, common areas, corridors and other instructional area are:                                                                                             | 42.6      | 29.8      | 20.1 | 5.4          | 2                   |
| 3      | The Library is adequate with ample no. of titles and volumes of text and reference books and other learning materials including eresources:                                      | 45.4      | 28.7      | 20.6 | 3.8          | 1.5                 |
| 4      | The location and landscaping of the campus is:                                                                                                                                   | 36.5      | 28        | 22.2 | 9.8          | 3.5                 |
| 5      | The internet connectivity that is provided in the labs / On-line exam center in the campus is                                                                                    | 40        | 27.1      | 22.6 | 8.2          | 2.1                 |
| 6      | The institution provides for adequate co-curricular and extra curricular activities:                                                                                             | 36.5      | 27.4      | 24.8 | 7.4          | 3.9                 |
| 7      | The institution has adequate no. of student chapters of professional bodies that aids my professional development:                                                               | 40.3      | 29.3      | 23.5 | 5.4          | 1.5                 |
| 8      | The Placement & Training Office is very active and gives adequate training and prepares me for campus recruitment:                                                               | 39.6      | 29.7      | 24   | 5.2          | 1.6                 |
| 9      | The office is accessible and student friendly and always willing to give me any information and guidance:                                                                        | 42.9      | 27.6      | 21.9 | 6.5          | 1.1                 |
| 10     | The exam section in the office is very courteous and always willing to help me in all the exam related tasks like filing applications, issuing admission tickets and marks cards | 42.1      | 30.1      | 20.7 | 5.7          | 1.4                 |
| 11     | Drinking water accessibility is:                                                                                                                                                 | 42.9      | 28.5      | 21.6 | 5.4          | 1.7                 |
| 12     | The Canteen is adequate, hygienic and offers a variety of food                                                                                                                   | 28.1      | 23.6      | 21.6 | 15.9         | 10.6                |