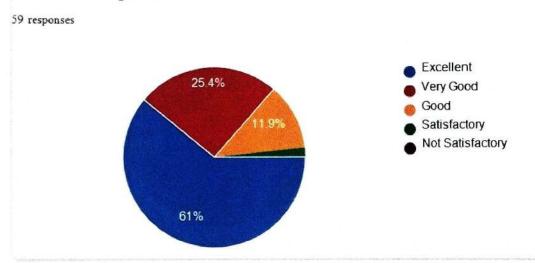

## FACULTY FEEDBACK ON COLLEGE FACILIES: 2022-2023

1. The upkeep of class rooms, common areas, corridors and other instructional area are:

59 responses

2. The Laboratories and workshops are fully equipped and provides a good learning environment: