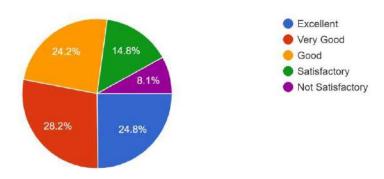

## K.S INSTITUTE OF TECHNOLOGY, BENGALURU- 560 109

**Students Feedback on Facilities: 2022-2023** 

| SL No. | Question                                                                                                                                                                         | Excellent | Very Good | Good | Satisfactory | Not<br>Satisfactory |
|--------|----------------------------------------------------------------------------------------------------------------------------------------------------------------------------------|-----------|-----------|------|--------------|---------------------|
| 1      | The upkeep of class rooms, common areas, corridors and other instructional area are:                                                                                             | 42.3      | 28.9      | 22.7 | 5.1          | 1.1                 |
| 2      | The upkeep of class rooms, common areas, corridors and other instructional area are:                                                                                             | 42.6      | 29.8      | 20.1 | 5.4          | 2                   |
| 3      | The Library is adequate with ample no. of titles and volumes of text and reference books and other learning materials including eresources:                                      | 45.4      | 28.7      | 20.6 | 3.8          | 1.5                 |
| 4      | The location and landscaping of the campus is:                                                                                                                                   | 36.5      | 28        | 22.2 | 9.8          | 3.5                 |
| 5      | The internet connectivity that is provided in the labs / On-line exam center in the campus is                                                                                    | 40        | 27.1      | 22.6 | 8.2          | 2.1                 |
| 6      | The institution provides for adequate co-curricular and extra curricular activities:                                                                                             | 36.5      | 27.4      | 24.8 | 7.4          | 3.9                 |
| 7      | The institution has adequate no. of student chapters of professional bodies that aids my professional development:                                                               | 40.3      | 29.3      | 23.5 | 5.4          | 1.5                 |
| 8      | The Placement & Training Office is very active and gives adequate training and prepares me for campus recruitment:                                                               | 39.6      | 29.7      | 24   | 5.2          | 1.6                 |
| 9      | The office is accessible and student friendly and always willing to give me any information and guidance:                                                                        | 42.9      | 27.6      | 21.9 | 6.5          | 1.1                 |
| 10     | The exam section in the office is very courteous and always willing to help me in all the exam related tasks like filing applications, issuing admission tickets and marks cards | 42.1      | 30.1      | 20.7 | 5.7          | 1.4                 |
| 11     | Drinking water accessibility is:                                                                                                                                                 | 42.9      | 28.5      | 21.6 | 5.4          | 1.7                 |
| 12     | The Canteen is adequate, hygienic and offers a variety of food                                                                                                                   | 28.1      | 23.6      | 21.6 | 15.9         | 10.6                |