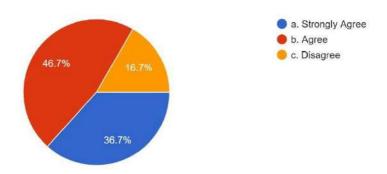

41 responses

The syllabus is designed in correlation between learning objectives and contents mentioned.

41 responses

The curriculum evaluation methods are adequate to reflect your learning. 41 responses