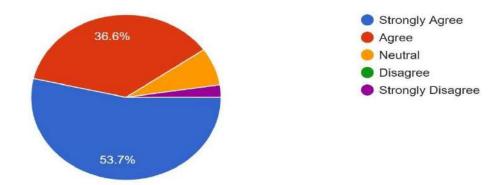

#### The electives are offered on your choice.

41 responses

The contents of the syllabus are sufficient to get job.

41 responses

The syllabus are designed to give practical exposure.

The electives are offered on your choice.