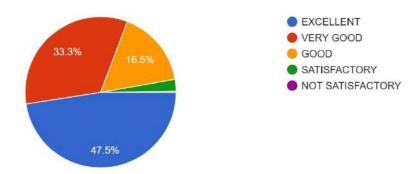

## FACULTY FEEDBACK ON COLLEGE FACILIES: 2022-2023

1. The upkeep of class rooms, common areas, corridors and other instructional area are:

59 responses

2. The Laboratories and workshops are fully equipped and provides a good learning environment:

## FACULTY FEEDBACK ON COLLEGE FACILIES: 2022-2023

| SL<br>No. | Question                                                                                                                                    | Excellent | Very<br>Good | Good | Satisfactory | Not<br>Satisfactory |
|-----------|---------------------------------------------------------------------------------------------------------------------------------------------|-----------|--------------|------|--------------|---------------------|
| 1.        | The upkeep of class rooms, common areas, corridors and other instructional area are:                                                        | 59.3      | 30.5         | 10.2 |              |                     |
| 2         | The Laboratories and workshops are fully equipped and provides a good learning environment:                                                 | 67.8      | 22           | 10.2 |              |                     |
| 3         | The Library is adequate with ample no. of titles and volumes of text and reference books and other learning materials including eresources: | 72.9      | 22           | 3.4  | 1.7          |                     |
| 4         | The location and landscaping of the campus is:                                                                                              | 64.4      | 28.8         | 6.8  |              |                     |
| 5         | The internet connectivity that is provided in the labs / On-line exam centre in the campus is:                                              | 47.5      | 30.5         | 15.3 | 6.8          |                     |
| 6         | The institution provides for adequate co-curricular and extra curricular activities:                                                        | 61        | 30.5         | 3.4  | 5.1          |                     |
| 7         | The institution has no. of professional bodies that aids my professional development:                                                       | 52.5      | 37.3         | 5.1  | 3.4          | 1.7                 |
|           | The office is accessible and faculty friendly and always willing to give me any information and guidance:                                   | 61        | 25.4         | 11.9 | 1.7          |                     |