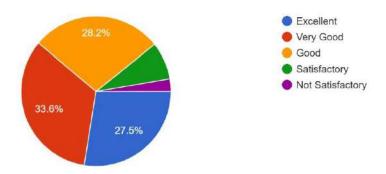

## K.S INSTITUTE OF TECHNOLOGY, BENGALURU- 560 109

**Students Feedback on Facilities: 2022-2023** 

| SL No. | Question                                                                                                                                                                         | Excellent | Very Good | Good | Satisfactory | Not<br>Satisfactory |
|--------|----------------------------------------------------------------------------------------------------------------------------------------------------------------------------------|-----------|-----------|------|--------------|---------------------|
| 1      | The upkeep of class rooms, common areas, corridors and other instructional area are:                                                                                             | 42.3      | 28.9      | 22.7 | 5.1          | 1.1                 |
| 2      | The upkeep of class rooms, common areas, corridors and other instructional area are:                                                                                             | 42.6      | 29.8      | 20.1 | 5.4          | 2                   |
| 3      | The Library is adequate with ample no. of titles and volumes of text and reference books and other learning materials including eresources:                                      | 45.4      | 28.7      | 20.6 | 3.8          | 1.5                 |
| 4      | The location and landscaping of the campus is:                                                                                                                                   | 36.5      | 28        | 22.2 | 9.8          | 3.5                 |
| 5      | The internet connectivity that is provided in the labs / On-line exam center in the campus is                                                                                    | 40        | 27.1      | 22.6 | 8.2          | 2.1                 |
| 6      | The institution provides for adequate co-curricular and extra curricular activities:                                                                                             | 36.5      | 27.4      | 24.8 | 7.4          | 3.9                 |
| 7      | The institution has adequate no. of student chapters of professional bodies that aids my professional development:                                                               | 40.3      | 29.3      | 23.5 | 5.4          | 1.5                 |
| 8      | The Placement & Training Office is very active and gives adequate training and prepares me for campus recruitment:                                                               | 39.6      | 29.7      | 24   | 5.2          | 1.6                 |
| 9      | The office is accessible and student friendly and always willing to give me any information and guidance:                                                                        | 42.9      | 27.6      | 21.9 | 6.5          | 1.1                 |
| 10     | The exam section in the office is very courteous and always willing to help me in all the exam related tasks like filing applications, issuing admission tickets and marks cards | 42.1      | 30.1      | 20.7 | 5.7          | 1.4                 |
| 11     | Drinking water accessibility is:                                                                                                                                                 | 42.9      | 28.5      | 21.6 | 5.4          | 1.7                 |
| 12     | The Canteen is adequate, hygienic and offers a variety of food                                                                                                                   | 28.1      | 23.6      | 21.6 | 15.9         | 10.6                |