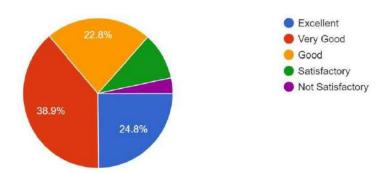

## K.S INSTITUTE OF TECHNOLOGY, BENGALURU- 560 109

**Students Feedback on Facilities: 2022-2023** 

| SL No. | Question                                                                                                                                                                         | Excellent | Very Good | Good | Satisfactory | Not<br>Satisfactory |
|--------|----------------------------------------------------------------------------------------------------------------------------------------------------------------------------------|-----------|-----------|------|--------------|---------------------|
| 1      | The upkeep of class rooms, common areas, corridors and other instructional area are:                                                                                             | 42.3      | 28.9      | 22.7 | 5.1          | 1.1                 |
| 2      | The upkeep of class rooms, common areas, corridors and other instructional area are:                                                                                             | 42.6      | 29.8      | 20.1 | 5.4          | 2                   |
| 3      | The Library is adequate with ample no. of titles and volumes of text and reference books and other learning materials including eresources:                                      | 45.4      | 28.7      | 20.6 | 3.8          | 1.5                 |
| 4      | The location and landscaping of the campus is:                                                                                                                                   | 36.5      | 28        | 22.2 | 9.8          | 3.5                 |
| 5      | The internet connectivity that is provided in the labs / On-line exam center in the campus is                                                                                    | 40        | 27.1      | 22.6 | 8.2          | 2.1                 |
| 6      | The institution provides for adequate co-curricular and extra curricular activities:                                                                                             | 36.5      | 27.4      | 24.8 | 7.4          | 3.9                 |
| 7      | The institution has adequate no. of student chapters of professional bodies that aids my professional development:                                                               | 40.3      | 29.3      | 23.5 | 5.4          | 1.5                 |
| 8      | The Placement & Training Office is very active and gives adequate training and prepares me for campus recruitment:                                                               | 39.6      | 29.7      | 24   | 5.2          | 1.6                 |
| 9      | The office is accessible and student friendly and always willing to give me any information and guidance:                                                                        | 42.9      | 27.6      | 21.9 | 6.5          | 1.1                 |
| 10     | The exam section in the office is very courteous and always willing to help me in all the exam related tasks like filing applications, issuing admission tickets and marks cards | 42.1      | 30.1      | 20.7 | 5.7          | 1.4                 |
| 11     | Drinking water accessibility is:                                                                                                                                                 | 42.9      | 28.5      | 21.6 | 5.4          | 1.7                 |
| 12     | The Canteen is adequate, hygienic and offers a variety of food                                                                                                                   | 28.1      | 23.6      | 21.6 | 15.9         | 10.6                |