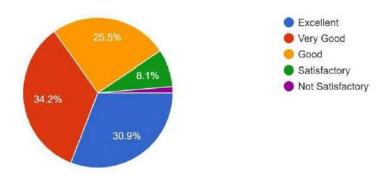

## K.S INSTITUTE OF TECHNOLOGY, BENGALURU- 560 109

**Students Feedback on Facilities: 2022-2023** 

| SL No. | Question                                                                                                                                                                         | Excellent | Very Good | Good | Satisfactory | Not<br>Satisfactory |
|--------|----------------------------------------------------------------------------------------------------------------------------------------------------------------------------------|-----------|-----------|------|--------------|---------------------|
| 1      | The upkeep of class rooms, common areas, corridors and other instructional area are:                                                                                             | 42.3      | 28.9      | 22.7 | 5.1          | 1.1                 |
| 2      | The upkeep of class rooms, common areas, corridors and other instructional area are:                                                                                             | 42.6      | 29.8      | 20.1 | 5.4          | 2                   |
| 3      | The Library is adequate with ample no. of titles and volumes of text and reference books and other learning materials including eresources:                                      | 45.4      | 28.7      | 20.6 | 3.8          | 1.5                 |
| 4      | The location and landscaping of the campus is:                                                                                                                                   | 36.5      | 28        | 22.2 | 9.8          | 3.5                 |
| 5      | The internet connectivity that is provided in the labs / On-line exam center in the campus is                                                                                    | 40        | 27.1      | 22.6 | 8.2          | 2.1                 |
| 6      | The institution provides for adequate co-curricular and extra curricular activities:                                                                                             | 36.5      | 27.4      | 24.8 | 7.4          | 3.9                 |
| 7      | The institution has adequate no. of student chapters of professional bodies that aids my professional development:                                                               | 40.3      | 29.3      | 23.5 | 5.4          | 1.5                 |
| 8      | The Placement & Training Office is very active and gives adequate training and prepares me for campus recruitment:                                                               | 39.6      | 29.7      | 24   | 5.2          | 1.6                 |
| 9      | The office is accessible and student friendly and always willing to give me any information and guidance:                                                                        | 42.9      | 27.6      | 21.9 | 6.5          | 1.1                 |
| 10     | The exam section in the office is very courteous and always willing to help me in all the exam related tasks like filing applications, issuing admission tickets and marks cards | 42.1      | 30.1      | 20.7 | 5.7          | 1.4                 |
| 11     | Drinking water accessibility is:                                                                                                                                                 | 42.9      | 28.5      | 21.6 | 5.4          | 1.7                 |
| 12     | The Canteen is adequate, hygienic and offers a variety of food                                                                                                                   | 28.1      | 23.6      | 21.6 | 15.9         | 10.6                |