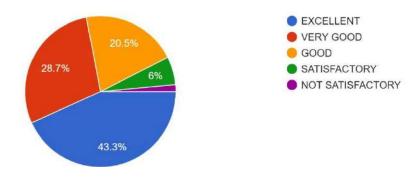

## K.S INSTITUTE OF TECHNOLOGY, BENGALURU- 560 109

**Students Feedback on Facilities: 2022-2023** 

| SL No. | Question                                                                                                                                                                         | Excellent | Very Good | Good | Satisfactory | Not<br>Satisfactory |
|--------|----------------------------------------------------------------------------------------------------------------------------------------------------------------------------------|-----------|-----------|------|--------------|---------------------|
| 1      | The upkeep of class rooms, common areas, corridors and other instructional area are:                                                                                             | 42.3      | 28.9      | 22.7 | 5.1          | 1.1                 |
| 2      | The upkeep of class rooms, common areas, corridors and other instructional area are:                                                                                             | 42.6      | 29.8      | 20.1 | 5.4          | 2                   |
| 3      | The Library is adequate with ample no. of titles and volumes of text and reference books and other learning materials including eresources:                                      | 45.4      | 28.7      | 20.6 | 3.8          | 1.5                 |
| 4      | The location and landscaping of the campus is:                                                                                                                                   | 36.5      | 28        | 22.2 | 9.8          | 3.5                 |
| 5      | The internet connectivity that is provided in the labs / On-line exam center in the campus is                                                                                    | 40        | 27.1      | 22.6 | 8.2          | 2.1                 |
| 6      | The institution provides for adequate co-curricular and extra curricular activities:                                                                                             | 36.5      | 27.4      | 24.8 | 7.4          | 3.9                 |
| 7      | The institution has adequate no. of student chapters of professional bodies that aids my professional development:                                                               | 40.3      | 29.3      | 23.5 | 5.4          | 1.5                 |
| 8      | The Placement & Training Office is very active and gives adequate training and prepares me for campus recruitment:                                                               | 39.6      | 29.7      | 24   | 5.2          | 1.6                 |
| 9      | The office is accessible and student friendly and always willing to give me any information and guidance:                                                                        | 42.9      | 27.6      | 21.9 | 6.5          | 1.1                 |
| 10     | The exam section in the office is very courteous and always willing to help me in all the exam related tasks like filing applications, issuing admission tickets and marks cards | 42.1      | 30.1      | 20.7 | 5.7          | 1.4                 |
| 11     | Drinking water accessibility is:                                                                                                                                                 | 42.9      | 28.5      | 21.6 | 5.4          | 1.7                 |
| 12     | The Canteen is adequate, hygienic and offers a variety of food                                                                                                                   | 28.1      | 23.6      | 21.6 | 15.9         | 10.6                |