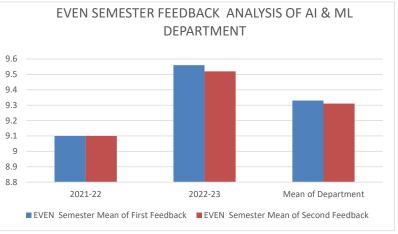

------|----------|---------------|-----------|----------------|
| Year of Feedback |          | Mean of First |           | Mean of Second |
| Analysis         | Reponses | Feedback      | Responses | Feedback       |
| 2021-22          | 38       | 4.55          | 29        | 4.55           |
| 2022-23          | 101      | 4.78          | 103       | 4.76           |

| EVEN Semester                |      |                            |
|------------------------------|------|----------------------------|
| Year of Feedback<br>Analysis |      | Mean of Second<br>Feedback |
| 2021-22                      | 9.1  | 9.1                        |
| 2022-23                      | 9.56 | 9.52                       |
| Mean of Department           | 9.33 | 9.31                       |

Hurol. C





PRINCIPAL

K.S. INSTITUTE OF TECHNOLOGY BENGALURU - 560 109



## K. S. INSTITUTE OF TECHNOLOGY

Approved by AICTE, New Delbi, Affiliated to VTU, Belagavi, Karnataka, Accredited by NACC & NBA (Dept. of CSE, ECE, ME) #14, Raghuvanahalli, Kanakapura Main Road, Bengaluru-560109 Tel: 28435722 / 724 E-mail: principal@ksit.edu.in Web: www.ksit.edu.in

# FEEDBACK ON ACADEMIC CURRICULUM AND AMBIENCE OF THE INSTITUTION

#### TEACHERS FEEDBACK FORM

NAME: Pallavi, k.N.

#### PART A: ACADEMIC CURRICULUM

| Sl<br>No. | Parameter                                                                                                                                   | Strongly<br>Agree | Agree | Disagree |
|-----------|-------------------------------------------------------------------------------------------